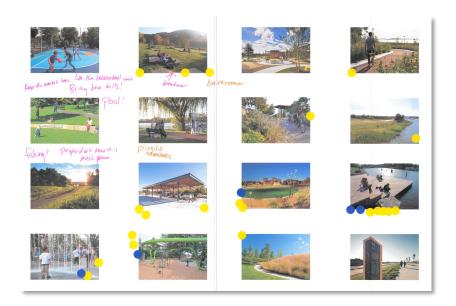

H EXHIBITS**

Information about the project was made available at the booth, including full size maps of the project study area and interactive boards. The interactive boards offered an opportunity for participants to note which features of the park they like as well as what kinds of features they would like to see in the future. One board included sample images of different types of park amenities and features. Another board featured words and phrases. Participants were invited to place dots next to their preferred images and/or write comments directly.

Images of the boards are below. A summary of comments received is in the next section.







Board #1: Map of the study area



Board #2: Map with precedent images



Board #3: Board with phrases and words about potential park features



Board #4: Board with precedent images

# **SUMMARY OF COMMENTS**







# COMMENTS ABOUT THE 2011 MASTER PLAN

- Not opposed to 151 development, but what's shown on the master plan hems the park space in, too tight, it's a small park;
- Need comprehensive planning of the entire riverfront, not just parcel by parcel. Look at all riverfront as one place;
- Remove old white pylons;
- This plan removed the basketball courts, some older designs had them but they were always pushed up against the building, the residents [Hamilton] don't want the basketball courts next to the building

# COMMENTS ABOUT NEW OPPORTUNITIES WITHIN THE STUDY AREA

# LANDSCAPING/GREENSPACE

• Shade with seating near it, little clusters, conversation spaces, sun is nice for some but there needs to be seating in the sh