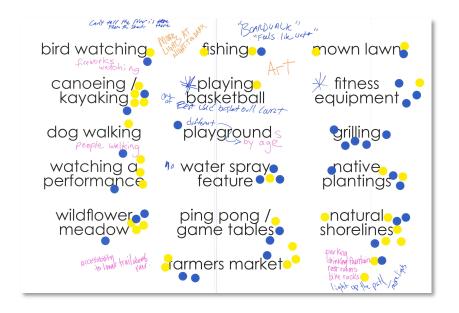

# **BOOTH EXHIBITS**

Information about the project was made available at the booth, including full size maps of the project study area and interactive boards. The interactive boards offered an opportunity for participants to note which features of the park they like as well as what kinds of features they would like to see in the future. One board included sample images of different types of park amenities and features. Another board featured words and phrases. Participants were invited to place dots next to their preferred images and/or write comments directly.

Images of the boards are below. A summary of comments received is in the next section.

Board #1: Map of the study area

Board #2: Map with precedent images

Board #3: Board with phrases and words about potential park features