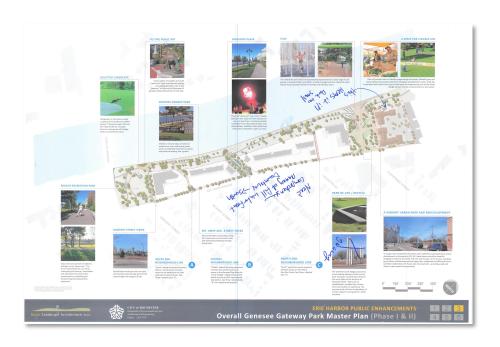

Images of the boards are below. A summary of comments received is in the next section.

Board #1: Map of the study area

Board #2: Map with precedent images

Board #3: Board with phrases and words about potential park features