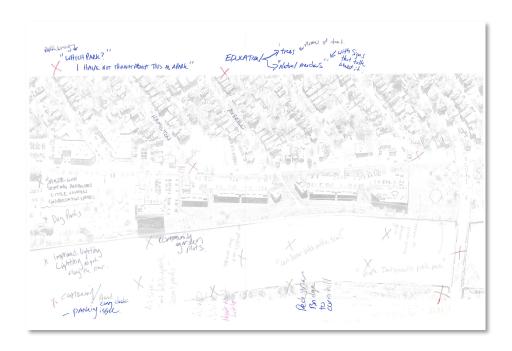

Images of the boards are below. A summary of comments received is in the next section.

Board #1: Map of the study area

Board #2: Map with precedent images

Board #3: Board with phrases and words about potential park features

# COMMENTS ABOUT THE 2011 MASTER PLAN

- Not opposed to 151 development, but what's shown on the master plan hems the park space in, too tight, it's a small park;
- Need comprehensive planning of the entire riverfront, not just parcel by parcel. Look at all riverfront as one place;
- Remove old white pylons;
- This plan removed the basketball courts, some older designs had them but they were always pushed up against the building, the residents [Hamilton] don't want the basketball courts next to the building

# COMMENTS ABOUT NEW OPPORTUNITIES WITHIN THE STUDY AREA

# LANDSCAPING/GREENSPACE

• Shade with seating near it, little clusters, conversation spaces, sun is nice for some but there needs to be seating in the shade;

- I like the meadow spaces. They are nice, but will education. Good education opportunity, put signs on trees telling them what kinds of trees they are. Put nice signs up telling people about meadows and environmental benefit [to pollinator gardens];
- Needs community garden plots.

#### LIGHTING

- Need improved lighting at night
- Lighting along the river to improve the perception of safety;
- Light up the path more, more lights.

#### **ACTIVE RECREATION**

- Canoeing / kayak hand carry boat launch (and parking);
- Opportunities for dogs, dog park would be good];
- More usable space (i.e. benches and grills near the Ford Street bridge area);
- This is one of the only basketball courts in the area;
- Provide different playgrounds for different ages;
- I like the basketball courts;
- Fishing;
- Pool! [swimming]

#### PEDESTRIAN FEATURES/CONNECTIVITY AND ACCESSIBILITY

- Needs crosswalks at Hamilton Street and Gregory Street to get to the park;
- The entry at Averill Ave works well because there is a crosswalk there;
- Need a pedestrian bridge to Corn Hill (specifically Corn Hill Landing);
- There are conflicts between bikes and pedestrians on the trail. Pedestrians can't hear bikes, it is windy, hard to hear. Or pedestrians have headphones on;
- Wheelchair accessibility to the lower trail along the river;
- Parking for the market and other recreation opportunities (like kayaking)

#### OTHER AMENITIES

- Drinking fountains;
- City does nice job of maintaining landscape and plants [at ford street concrete wall / piers entry space] but it blocks visibility a bit. The park needs something bright down where the benches used to be so people know to come in, feel like they can go there (Ford Street end / parcels);
- Amenities for the farmer's market: storage and electrical power for farmer's market (many vendors will
  not even come without power), water service, and a bathroom;
- Keep the market here;
- Boardwalk along the river. Boardwalks make you feel connected to the water. It feels like waterfront (the Buffalo harbor is a good example of a boardwalk);
- Bike racks;

- Bring back the grills [that used to be in the park];
- Picnic facilities and places to play dominoes;
- Seating/benches
- Bathrooms;
- More public art from local artists.

# SIGNAGE AND WAYFINDING

- Asked which park the survey was for... "Which park? I have not thought about this as a park." [several comments about not recognizing this as a public space or public park]
- There is no sign telling people this is a park. It's a secret park. Nobody knows it's a park;
- People don't know this is a public park, especially at the Ford Street end;
- You can't tell the river is there from the street

#### **MISCELLANEOUS**

- I like watching fireworks here;
- It is windy along the river, can get cold, think about that when designing new park, walking along the top of a hill is cold in the winter, so windy it's not a good design;
- Mount hope avenue and the river front need commercial development near the park space, restaurants.
   Imagine how popular terrace or rooftop dining would be overlooking the river. People would spend money and time here from all over.