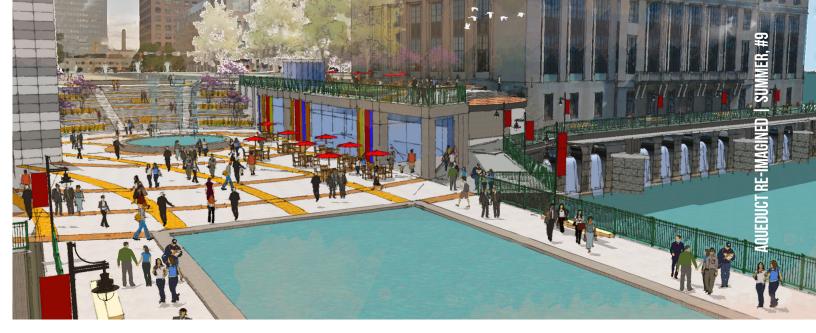

#### **DOWNTOWN**

- **Riverside Development**
- Arena on the River
- 9. Aqueduct Re-imagined 10. Library North Terrace 11. Childs Basin

- 12. ROC Convention Expansion
- 13. Riverway Broad to Main
- 14. Main Street Resurgence
- 15. Riverway Main to Andrews16. Charles Carroll Plaza
- 17. Riverfront Reborn
- 18. Mill Street Connection
- 19. Bridge the Loop
- 20. Welcome Connection