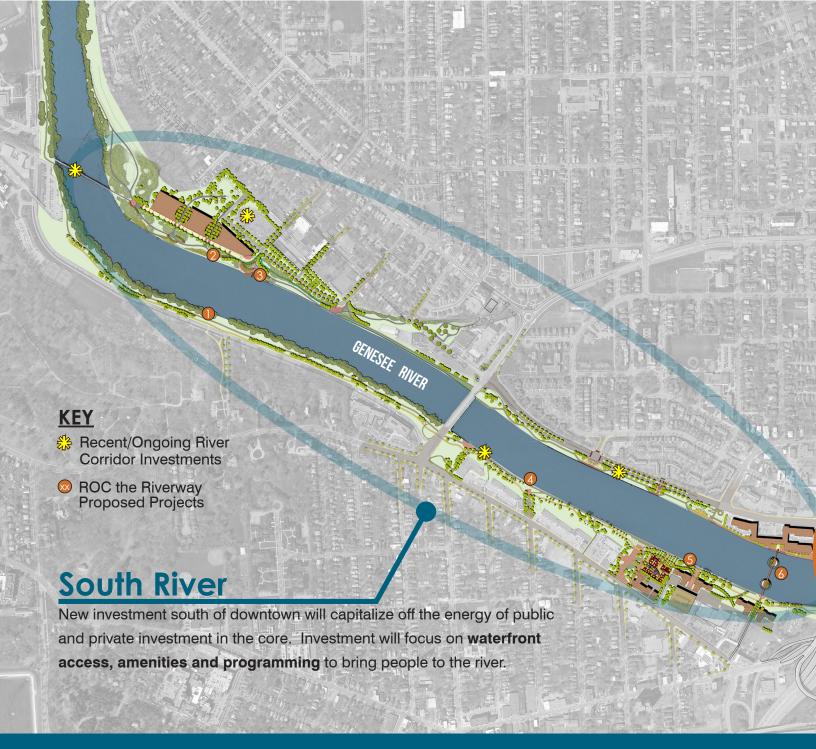

#### **SOUTH RIVER**

- Recharging the Trail Restore the Shore Water Landings

- Genesee Gateway
- Link to the River
- Bridge the Genesee