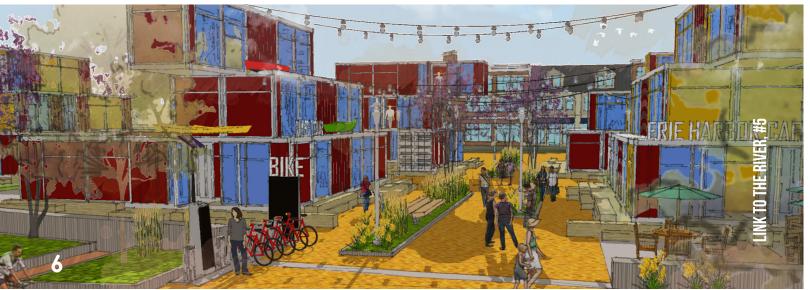

#### **SOUTH RIVER**

- Recharging the Trail Restore the Shore Water Landings

- Genesee Gateway
- Link to the River
- Bridge the Genesee

| PHASE II (3-5 years)     |          |       |
|--------------------------|----------|-------|
| ROC Convention Expansion | )        | \$125 |
| Recharging the Trail     |          | \$5   |
| Bridge the Genesee       |          | \$16  |
| Bridge the Loop          |          | \$16  |
| Running Track Bridge     |          | \$5   |
| Water Landings           |          | \$3   |
| Link to the River        |          | \$8   |
|                          | Subtotal | \$178 |