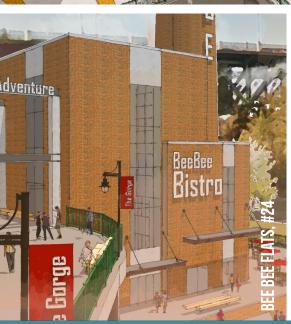

#### **HIGH FALLS**

- 21. Over the Falls Bridge
- 22. Preserving Pont de Rennes
- 23. Tree Top Trail
- 24. Bee Bee Flats
- 25. Connect the Gorge
- 26. High Falls Adventure
- 27. Running Track Bridge
- 28. Downtown / Riverfront Management Entity (Not on Map)