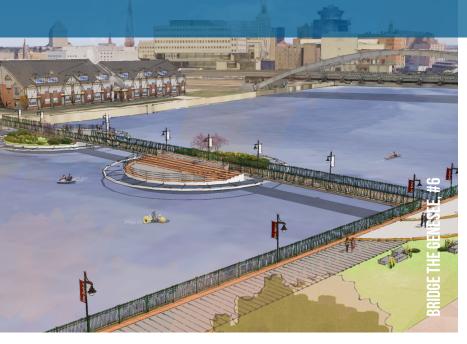

#### **SOUTH RIVER**

- Recharging the Trail Restore the Shore Water Landings

- Genesee Gateway
- Link to the River
- Bridge the Genesee

| PHASE II (3-5 years)     |          |       |
|--------------------------|----------|-------|
| ROC Convention Expansion | )        | \$125 |
| Recharging the Trail     |          | \$5   |
| Bridge the Genesee       |          | \$16  |
| Bridge the Loop          |          | \$16  |
| Running Track Bridge     |          | \$5   |
| Water Landings           |          | \$3   |
| Link to the River        |          | \$8   |
|                          | Subtotal | \$178 |