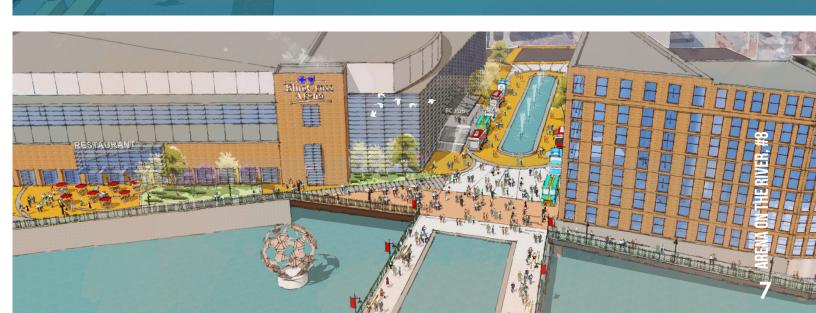

#### **DOWNTOWN**

- **Riverside Development**
- Arena on the River
- 9. Aqueduct Re-imagined 10. Library North Terrace 11. Childs Basin

- 12. ROC Convention Expansion
- 13. Riverway Broad to Main
- 14. Main Street Resurgence
- 15. Riverway Main to Andrews16. Charles Carroll Plaza
- 17. Riverfront Reborn
- 18. Mill Street Connection
- 19. Bridge the Loop
- 20. Welcome Connection

| A TOTAL CONTRACTOR OF THE PARTY |      |
|--------------------------------------------------------------------------------------------------------------------------------------------------------------------------------------------------------------------------------------------------------------------------------------------------------------------------------------------------------------------------------------------------------------------------------------------------------------------------------------------------------------------------------------------------------------------------------------------------------------------------------------------------------------------------------------------------------------------------------------------------------------------------------------------------------------------------------------------------------------------------------------------------------------------------------------------------------------------------------------------------------------------------------------------------------------------------------------------------------------------------------------------------------------------------------------------------------------------------------------------------------------------------------------------------------------------------------------------------------------------------------------------------------------------------------------------------------------------------------------------------------------------------------------------------------------------------------------------------------------------------------------------------------------------------------------------------------------------------------------------------------------------------------------------------------------------------------------------------------------------------------------------------------------------------------------------------------------------------------------------------------------------------------------------------------------------------------------------------------------------------------|------|
| PHASE III (5-10 years)                                                                                                                                                                                                                                                                                                                                                                                                                                                                                                                                                                                                                                                                                                                                                                                                                                                                                                                                                                                                                                                                                                                                                                                                                                                                                                                                                                                                                                                                                                                                                                                                                                                                                                                                                                                                                                                                                                                                                                                                                                                                                                         |      |
| Arena on the River                                                                                                                                                                                                                                                                                                                                                                                                                                                                                                                                                                                                                                                                                                                                                                                                                                                                                                                                                                                                                                                                                                                                                                                                                                                                                                                                                                                                                                                                                                                                                                                                                                                                                                                                                                                                                                                                                                                                                                                                                                                                                                             | \$37 |
| Riverway Main to Andrews                                                                                                                                                                                                                                                                                                                                                                                                                                                                                                                                                                                                                                                                                                                                                                                                                                                                                                                                                                                                                                                                                                                                                                                                                                                                                                                                                                                                                                                                                                                                                                                                                                                                                                                                                                                                                                                                                                                                                                                                                                                                                                       | \$5  |
| Restore the Shore                                                                                                                                                                                                                                                                                                                                                                                                                                                                                                                                                                                                                                                                                                                                                                                                                                                                                                                                                                                                                                                                                                                                                                                                                                                                                                                                                                                                                                                                                                                                                                                                                                                                                                                                                                                                                                                                                                                                                                                                                                                                                                              | \$15 |
| Childs Basin                                                                                                                                                                                                                                                                                                                                                                                                                                                                                                                                                                                                                                                                                                                                                                                                                                                                                                                                                                                                                                                                                                                                                                                                                                                                                                                                                                                                                                                                                                                                                                                                                                                                                                                                                                                                                                                                                                                                                                                                                                                                                                                   | \$5  |
| Riverside Development                                                                                                                                                                                                                                                                                                                                                                                                                                                                                                                                                                                                                                                                                                                                                                                                                                                                                                                                                                                                                                                                                                                                                                                                                                                                                                                                                                                                                                                                                                                                                                                                                                                                                                                                                                                                                                                                                                                                                                                                                                                                                                          | \$8  |
| Subtotal                                                                                                                                                                                                                                                                                                                                                                                                                                                                                                                                                                                                                                                                                                                                                                                                                                                                                                                                                                                                                                                                                                                                                                                                                                                                                                                                                                                                                                                                                                                                                                                                                                                                                                                                                                                                                                                                                                                                                                                                                                                                                                                       | \$70 |