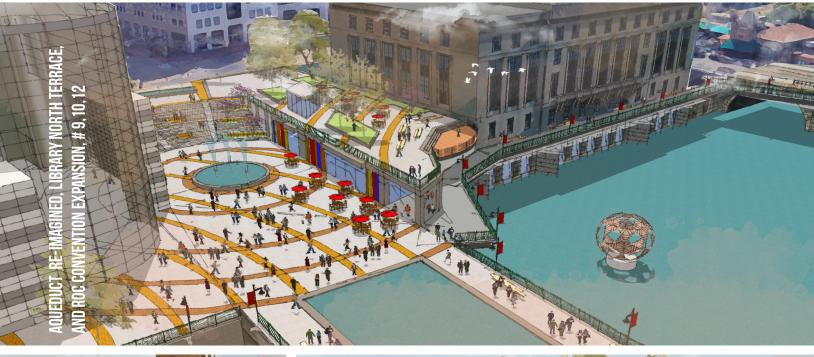

#### **DOWNTOWN**

- **Riverside Development**
- Arena on the River
- 9. Aqueduct Re-imagined 10. Library North Terrace 11. Childs Basin

- 12. ROC Convention Expansion
- 13. Riverway Broad to Main
- 14. Main Street Resurgence
- 15. Riverway Main to Andrews16. Charles Carroll Plaza
- 17. Riverfront Reborn
- 18. Mill Street Connection
- 19. Bridge the Loop
- 20. Welcome Connection