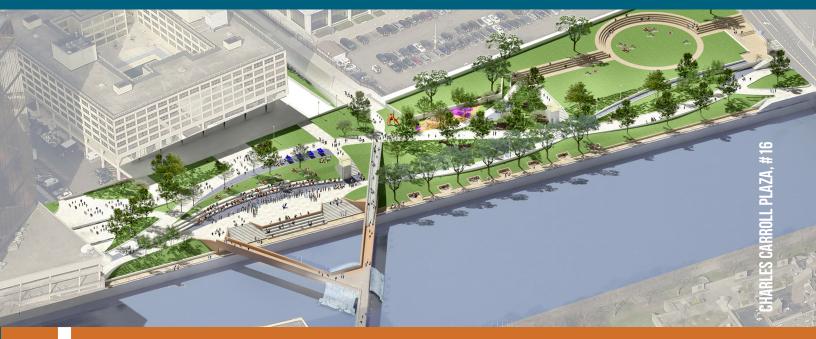

#### **DOWNTOWN**

- **Riverside Development**
- Arena on the River
- 9. Aqueduct Re-imagined 10. Library North Terrace 11. Childs Basin

- 12. ROC Convention Expansion
- 13. Riverway Broad to Main
- 14. Main Street Resurgence
- 15. Riverway Main to Andrews16. Charles Carroll Plaza
- 17. Riverfront Reborn
- 18. Mill Street Connection
- 19. Bridge the Loop
- 20. Welcome Connection