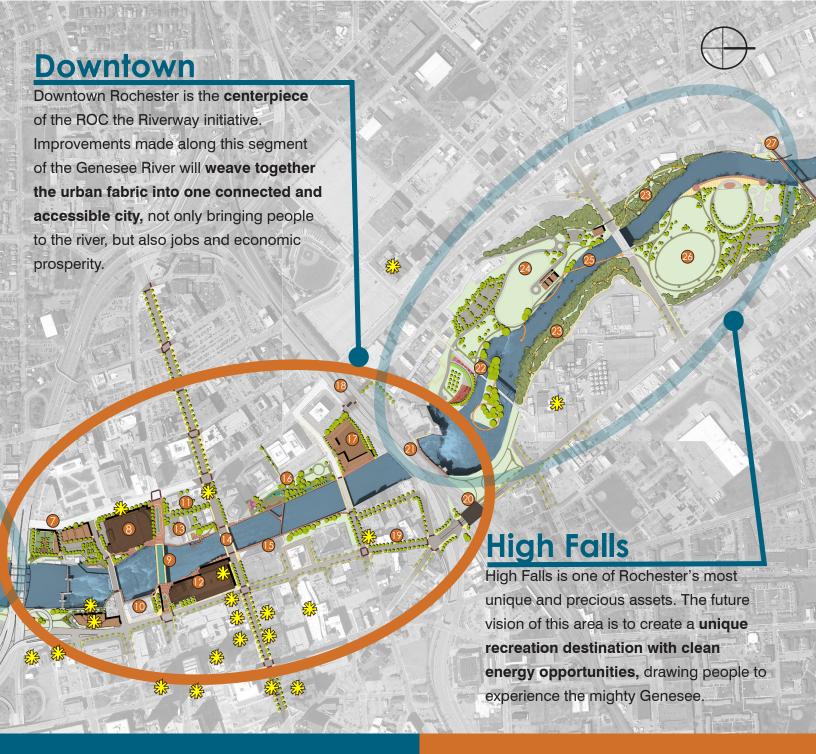

#### **DOWNTOWN**

- **Riverside Development**
- Arena on the River
- 9. Aqueduct Re-imagined 10. Library North Terrace 11. Childs Basin

- 12. ROC Convention Expansion
- 13. Riverway Broad to Main
- 14. Main Street Resurgence
- 15. Riverway Main to Andrews16. Charles Carroll Plaza
- 17. Riverfront Reborn
- 18. Mill Street Connection
- 19. Bridge the Loop
- 20. Welcome Connection

#### **HIGH FALLS**

- 21. Over the Falls Bridge
- 22. Preserving Pont de Rennes
- 23. Tree Top Trail
- 24. Bee Bee Flats
- 25. Connect the Gorge
- 26. High Falls Adventure
- 27. Running Track Bridge
- 28. Downtown / Riverfront Management Entity (Not on Map)