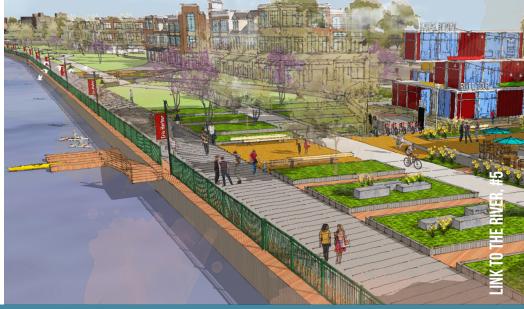

#### **SOUTH RIVER**

- Recharging the Trail Restore the Shore Water Landings

- Genesee Gateway
- Link to the River
- Bridge the Genesee