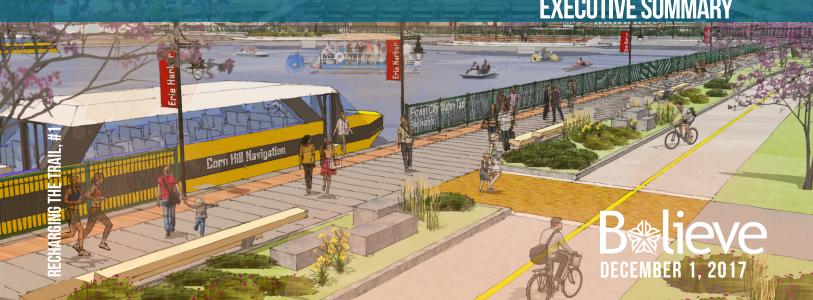

#### **SOUTH RIVER**

- Recharging the Trail Restore the Shore Water Landings

- Genesee Gateway
- Link to the River
- Bridge the Genesee