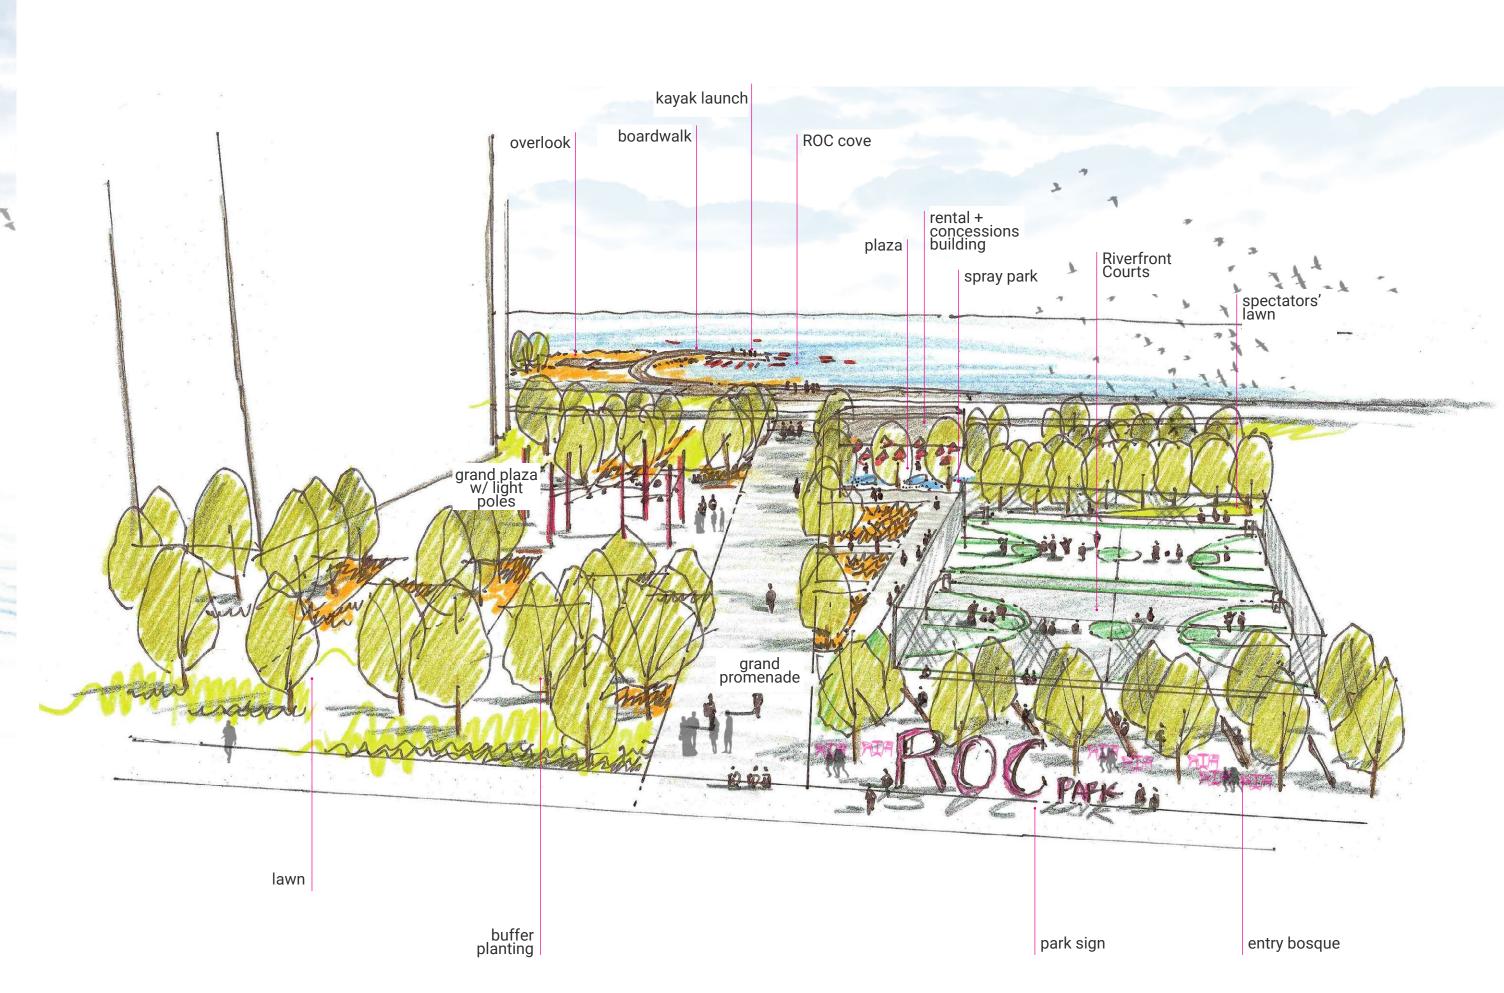

## NORTH END PARK AREA

- "Roc Cove" with boardwalk (debris catch)
- Kayak launch / boat dock Naturalized river bank areas

Rain gardens and natural discovery paths

Boardwalk lounge seating area

- Basketball courts Market plaza

Water spray play area

Restrooms / kayak rental / concession building

Birdseye view, Mount Hope Ave side - north end

City of Rochester, NY Lovely A. Warren, Mayor Rochester City Council

River view and picnic area - south end