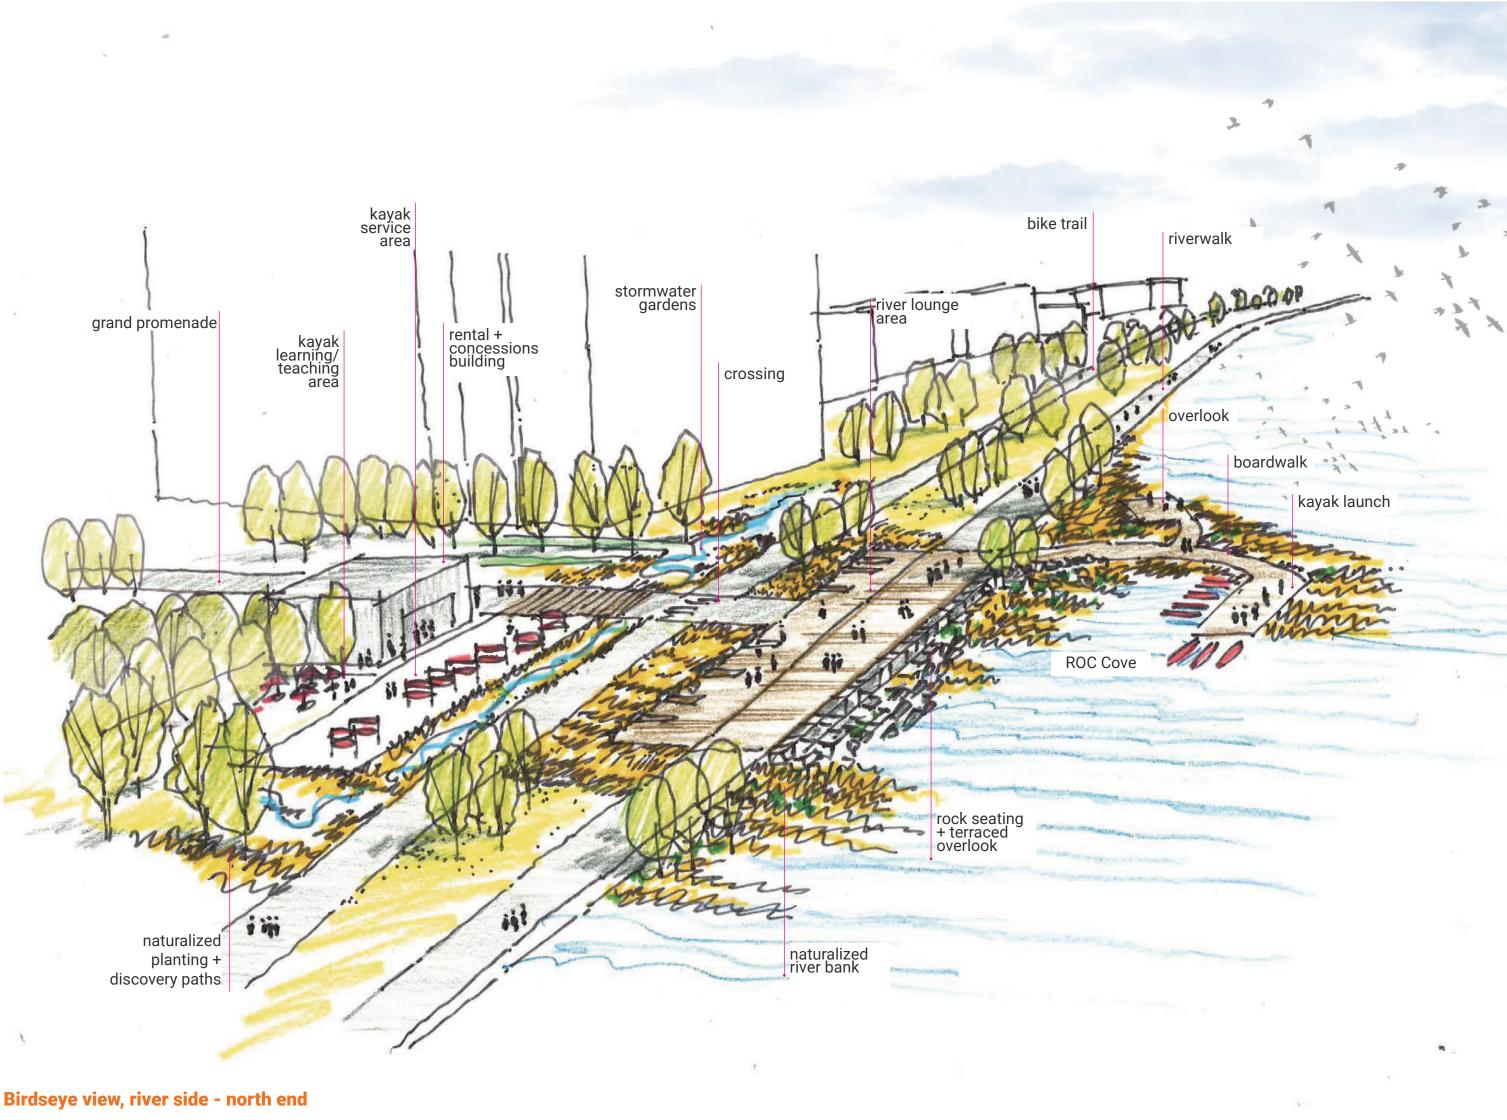

## NORTH END PARK AREA

- "Roc Cove" with boardwalk (debris catch)
- Kayak launch / boat dock Naturalized river bank areas

Rain gardens and natural discovery paths

Boardwalk lounge seating area

- Basketball courts Market plaza

Water spray play area

Restrooms / kayak rental / concession building

Birdseye view, Mount Hope Ave side - north end

City of Rochester, NY Lovely A. Warren, Mayor Rochester City Council

River view and picnic area - south end