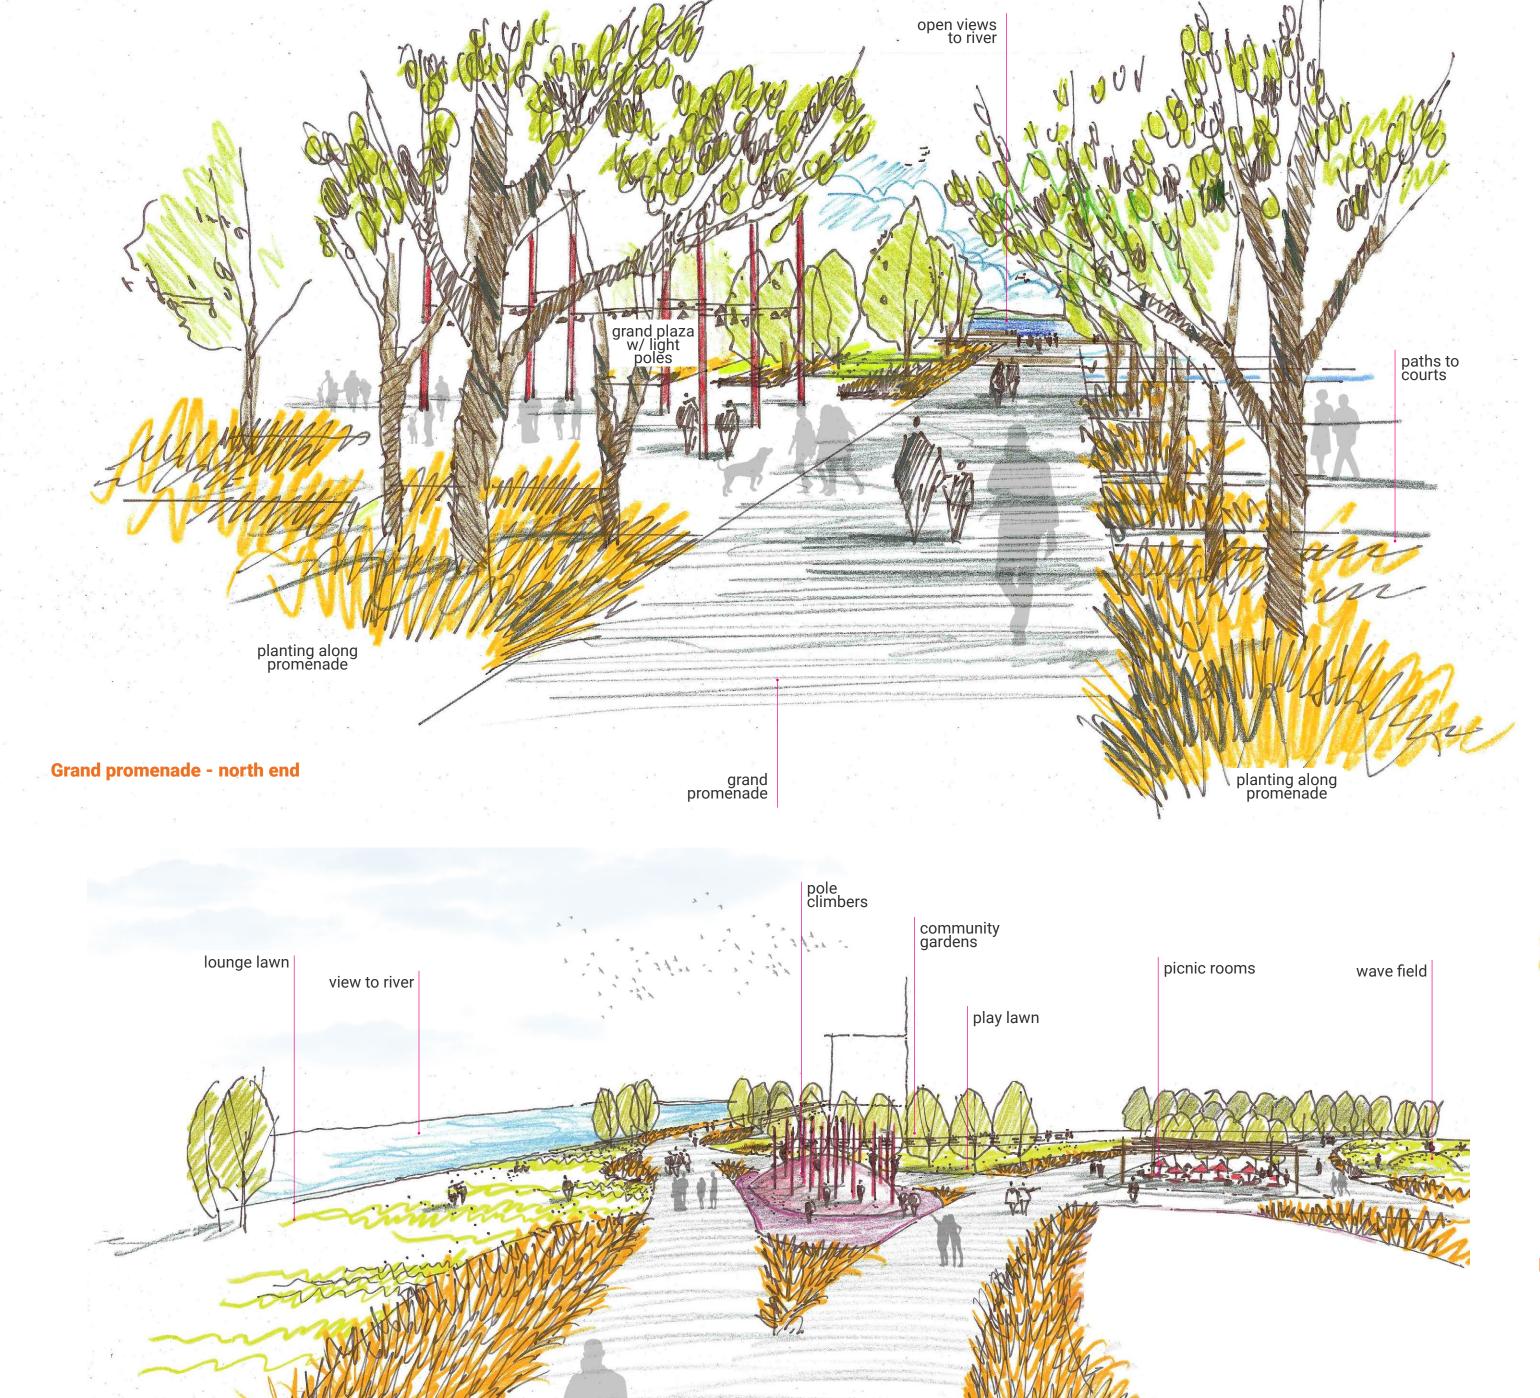

## SOUTH END PARK AREA

- Expansive play area (south end)
- Community garden
- Picnic area & seating Sculpted landscape berms
- Great lawn

## **RIVERWALK & BIKEWAY AREA**

- Bikeway improvements (safety, width, striping)
- Bikeway alignment adjustments
- Riverwalk pavement repairs
- New seating areas along bikeway & riverwalk
  Pockets of naturalistic plantings