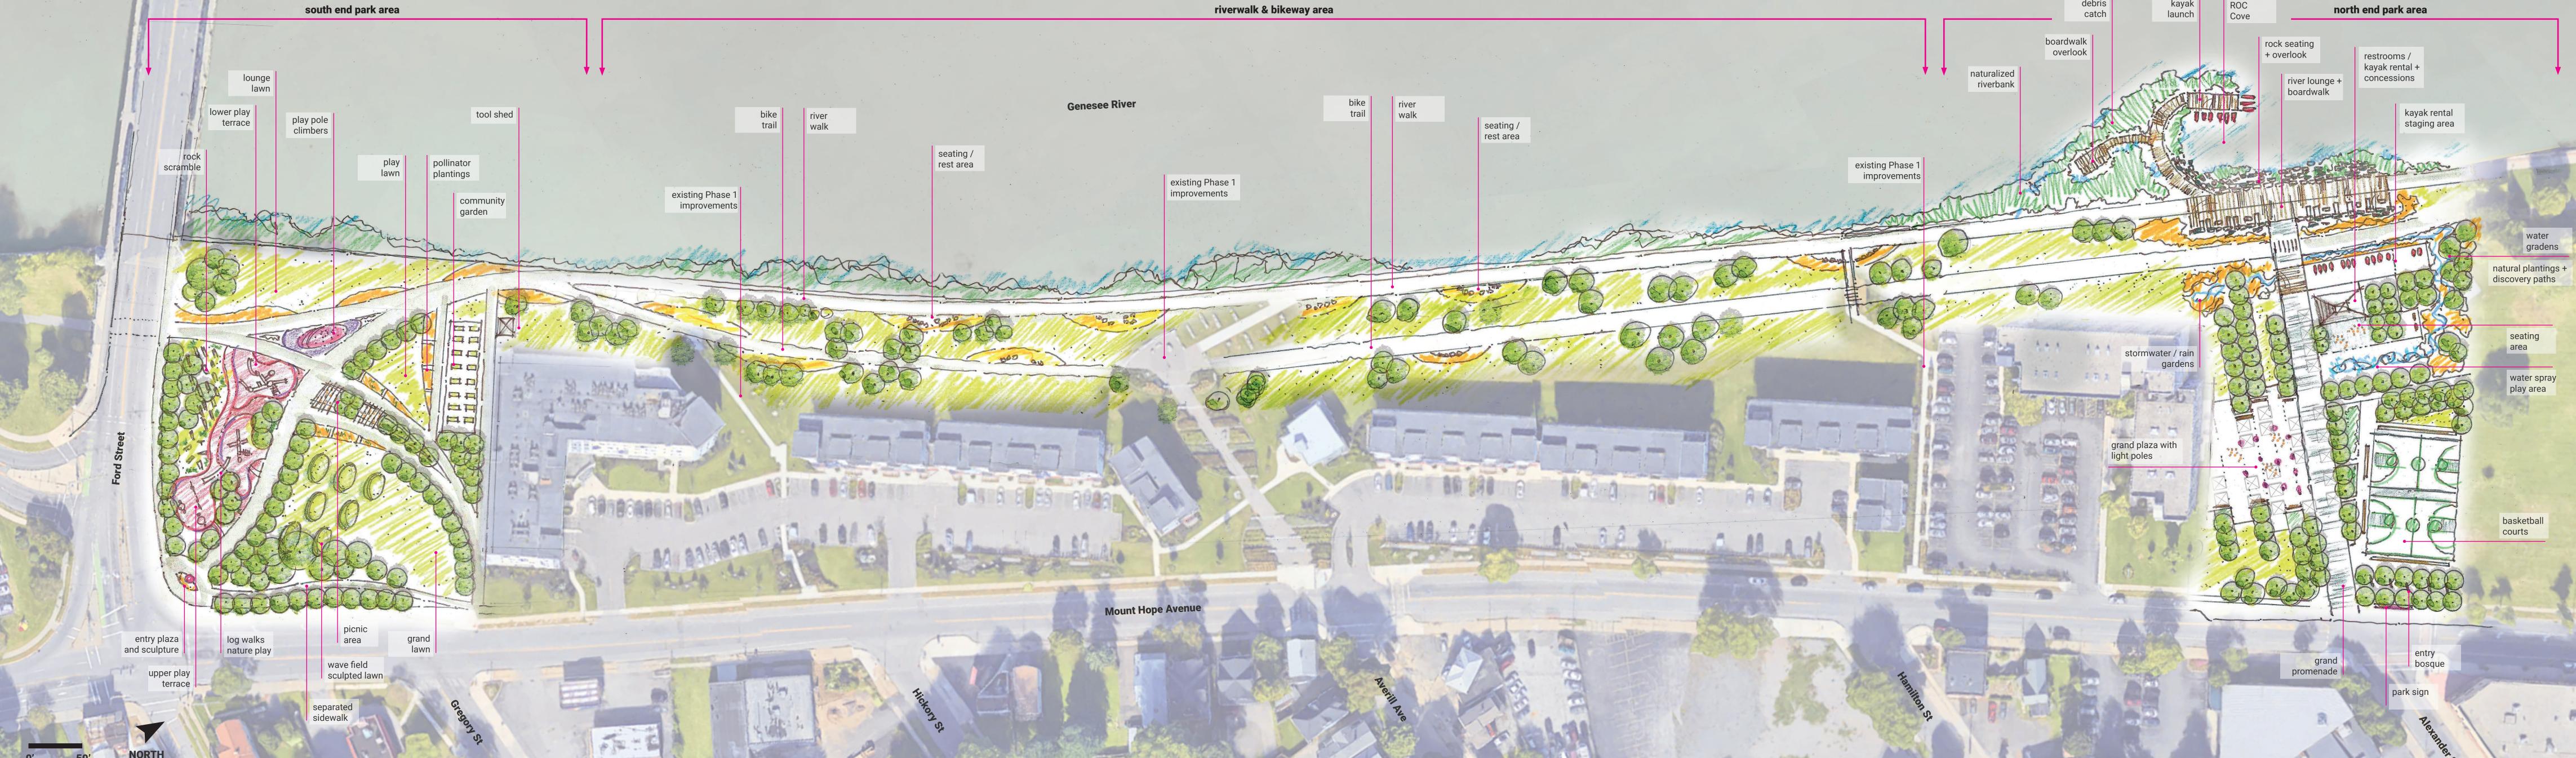

## SOUTH END PARK AREA

- Expansive play area (south end)
- Community garden
- Picnic area & seating Sculpted landscape berms
- Great lawn

## **RIVERWALK & BIKEWAY AREA**

- Bikeway improvements (safety, width, striping)
- Bikeway alignment adjustments
- Riverwalk pavement repairs
- New seating areas along bikeway & riverwalk
  Pockets of naturalistic plantings

## NORTH END PARK AREA

- "Roc Cove" with boardwalk (debris catch)
- Kayak launch / boat dock Naturalized river bank areas

Rain gardens and natural discovery paths

Boardwalk lounge seating area

- Basketball courts Market plaza

Water spray play area

Restrooms / kayak rental / concession building

Birdseye view, Mount Hope Ave side - north end

City of Rochester, NY Lovely A. Warren, Mayor Rochester City Council

River view and picnic area - south end