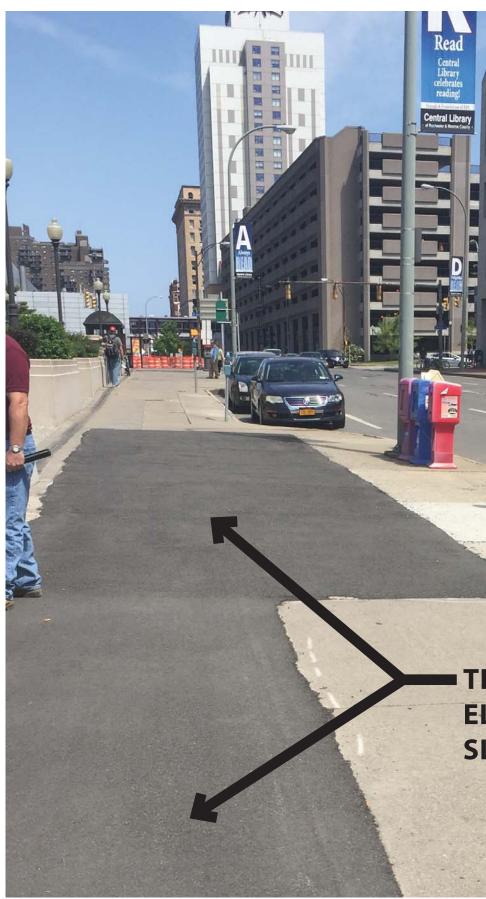

#### TEMPORARY REPAIRS ON ELEVATED EAST SIDEWALK SLAB OVER TUNNEL

### East (South Ave.) Sidewalk

### **STRUCTURAL WORK ITEMS OVER TUNNEL**

### EAST SIDEWALK (SOUTH AVE.)

- Remove East Sidewalk Concrete Slab
- Infill areaway below east sidewalk <u>OR</u> install new elevated slab for east sidewalk
- Install new landscape features