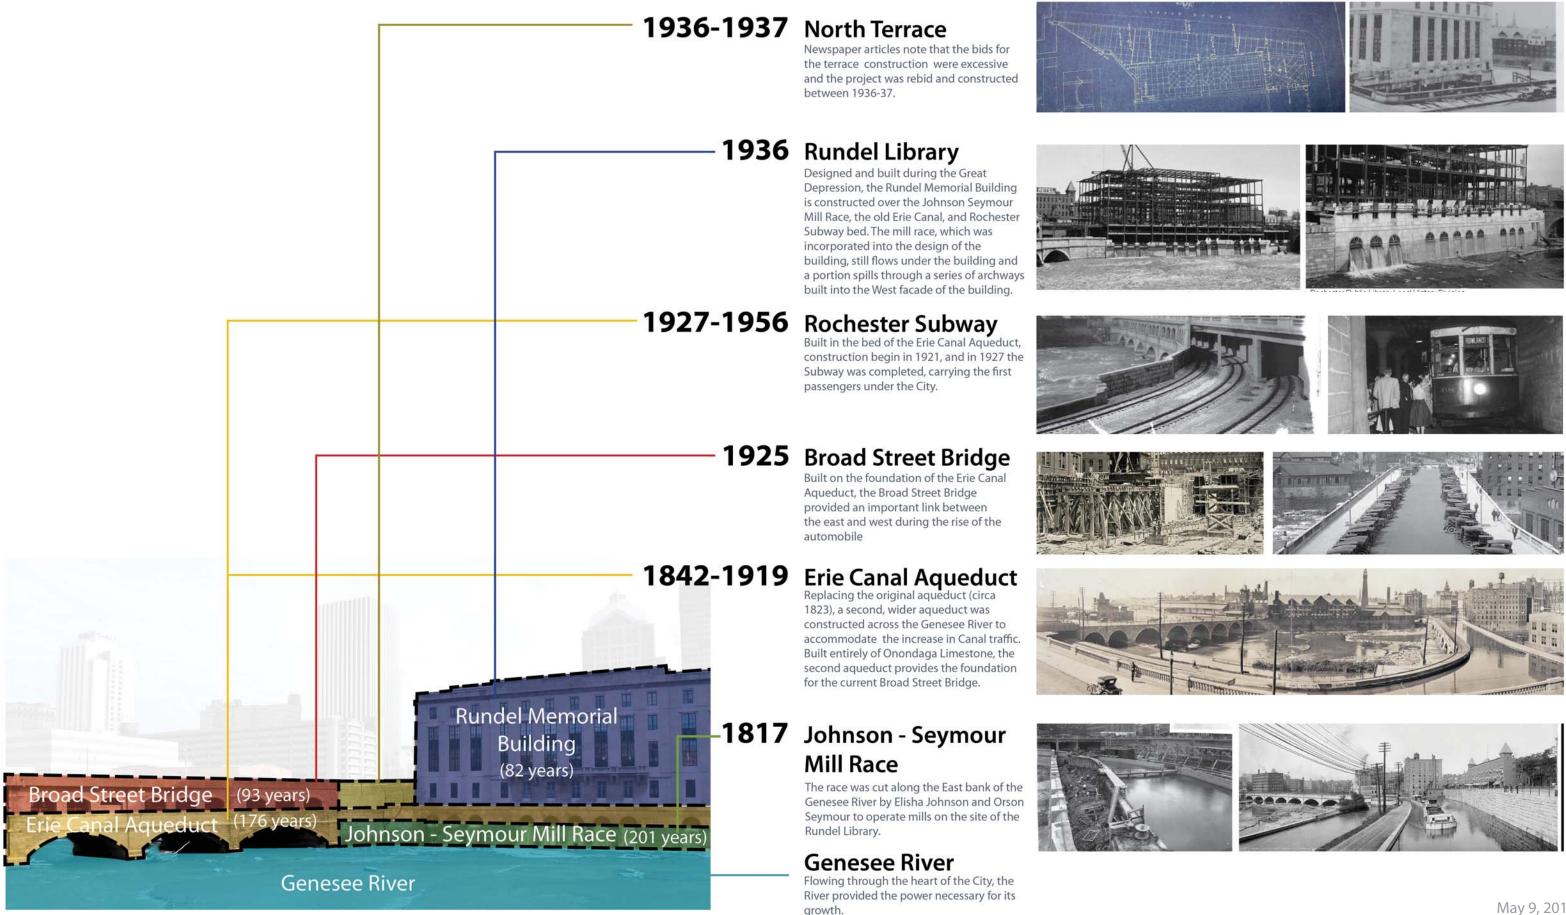

| Image: Description of the second s |                                                                                                                                                                                                                                                                                                                                                                                                                                                                                                                                                                                                                                                                                                                                                                                                                                                                                                                                                                                                                                                                                                                                                                                                                                                                                                                                                                                                                                                                                                                                                                                                                                                                                                                                                                                                                                                                                                                                                                                                                                                                                                                                 |                            | 1924-25<br>Hoad Street Bridge Construe<br>Aqueduct | cted over the | 1934-36   Image: State of the stateoo the state of the stat |  |
|-------------------------------------------------------------------------------------------------------------------------------------------------------------------------------------------------------------------------------------------------------------------------------------------------------------------------------------------------------------------------------------------------------------------------------------------------------------------------------------------------------------------------------------------------------------------------------------------------------------------------------------------------------------------------------------------------------------------------------------------------------------------------------------------------------------------------------------------------------------------------------------------------------------------------------------------------------------------------------------------------------------------------------------------------------------------------------------------------------------------------------------------------------------------------------------------------------------------------------------------------------------------------------------------------------------------------------------------------------------------------------------------------------------------------------------------------------------------------------------------------------------------------------------------------------------------------------------------------------------------------------------------------------------------------------------------------------------------------------------------------------------------------------------------------------------------------------------------------------------------------------------------------------------------------------------------------------------------------------------------------------------------------------------------------------------------------------------------------|---------------------------------------------------------------------------------------------------------------------------------------------------------------------------------------------------------------------------------------------------------------------------------------------------------------------------------------------------------------------------------------------------------------------------------------------------------------------------------------------------------------------------------------------------------------------------------------------------------------------------------------------------------------------------------------------------------------------------------------------------------------------------------------------------------------------------------------------------------------------------------------------------------------------------------------------------------------------------------------------------------------------------------------------------------------------------------------------------------------------------------------------------------------------------------------------------------------------------------------------------------------------------------------------------------------------------------------------------------------------------------------------------------------------------------------------------------------------------------------------------------------------------------------------------------------------------------------------------------------------------------------------------------------------------------------------------------------------------------------------------------------------------------------------------------------------------------------------------------------------------------------------------------------------------------------------------------------------------------------------------------------------------------------------------------------------------------------------------------------------------------|----------------------------|----------------------------------------------------|---------------|-----------------------------------------------------------------------------------------------------------------------------------------------------------------------------------------------------------------------------------------------------------------------------------------------------------------------------------------------------------------------------------------------------------------------------------------------------------------------------------------------------------------------------------------------------------------------------------------------------------------------------------------------------------------------------------------------------------------------------------------------------------------------------------------------------------------------------------------------------------------------------------------------------------------------------------------------------------------------------------------------------------------------------------------------------------------------------------------------------------------------------------------------------------------------------------------------------------------------------------------------------------------------------------------------------------------------------------------------------------------------------------------------------------------------------------------------------------------------------------------------------------------------------------------------------------------------------------------------------------------------------------------------------------------------------------------------------------------------------------------------------------------------------------------------------------------------------------------------------------------------------------------------------------------------------------------------------------------------------------------------------------------------------------------------------------------|--|
| 1825<br>Erie Canal Opens<br>1834<br>City of Roc<br>ERIE CANAL 1825-1<br>AQUEDUCT 1821 - 1837<br>JOHNSON SEYMOUR<br>GENESEE RIVER                                                                                                                                                                                                                                                                                                                                                                                                                                                                                                                                                                                                                                                                                                                                                                                                                                                                                                                                                                                                                                                                                                                                                                                                                                                                                                                                                                                                                                                                                                                                                                                                                                                                                                                                                                                                                                                                                                                                                                | chester formed<br>1919 (94 yrs)                                                                                                                                                                                                                                                                                                                                                                                                                                                                                                                                                                                                                                                                                                                                                                                                                                                                                                                                                                                                                                                                                                                                                                                                                                                                                                                                                                                                                                                                                                                                                                                                                                                                                                                                                                                                                                                                                                                                                                                                                                                                                                 |                            |                                                    | BR            | NORTH TERRAC<br>RUNDEL LIBRARY<br>DAD STREET BRIDGE<br>ROCHESTER SUBWAY 1927 -                                                                                                                                                                                                                                                                                                                                                                                                                                                                                                                                                                                                                                                                                                                                                                                                                                                                                                                                                                                                                                                                                                                                                                                                                                                                                                                                                                                                                                                                                                                                                                                                                                                                                                                                                                                                                                                                                                                                                                                  |  |
| <b>1821-23</b><br>1st Aqueduct Constructed                                                                                                                                                                                                                                                                                                                                                                                                                                                                                                                                                                                                                                                                                                                                                                                                                                                                                                                                                                                                                                                                                                                                                                                                                                                                                                                                                                                                                                                                                                                                                                                                                                                                                                                                                                                                                                                                                                                                                                                                                                                      | 1837-42<br>Weight of the second | <image/> <image/> <image/> | Depth of Genesee River lo                          | 919           | 1948-195<br>Mount Morris Da                                                                                                                                                                                                                                                                                                                                                                                                                                                                                                                                                                                                                                                                                                                                                                                                                                                                                                                                                                                                                                                                                                                                                                                                                                                                                                                                                                                                                                                                                                                                                                                                                                                                                                                                                                                                                                                                                                                                                                                                                                     |  |

1921 The City of Rochester purchases the rights to the Erie Canal from the State of New York

City of Rochester, NY Lovely A. Warren, Mayor Rochester City Council

site historic timeline

201 years

176 years

#### 2018

r Subway Closes

Present Day

May 9, 2018

Rundel Library North Terrace | Concept Development (28)

LaBella

Bayer Landscape Architecture, PLLC

**City of Rochester, NY** Lovely A. Warren, Mayor Rochester City Council

Rundel Library North Terrace | Concept Development layered site history 28

City of Rochester, NY Lovely A. Warren, Mayor Rochester City Council Rundel Libra site analysis May 9, 2018

28

SHEET (16

Rundel Library North Terrace | Concept Development