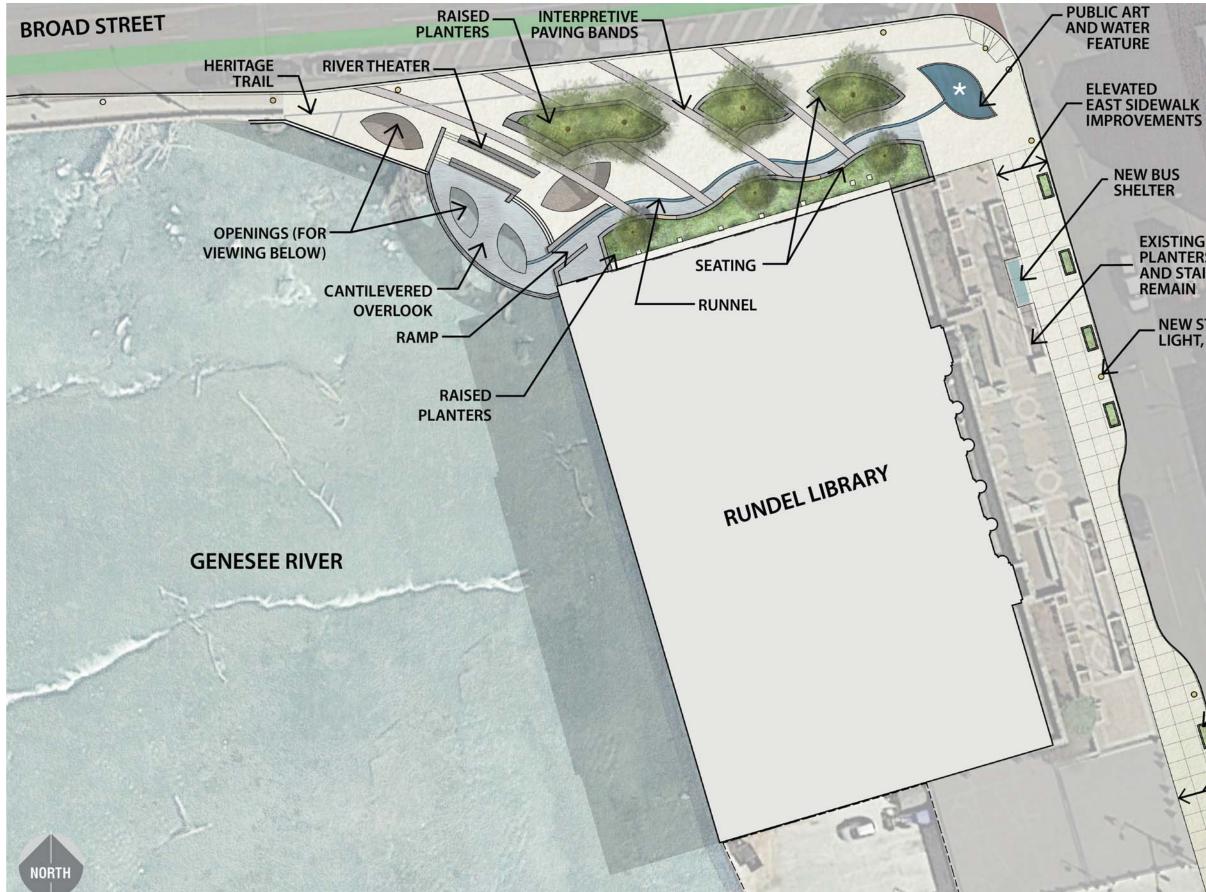

City of Rochester, NY Lovely A. Warren, Mayor Rochester City Council

Rundel Library North Terrace | Concept Development (28) overall concept plan

EXISTING PLANTERS, RAMPS, AND STAIRS TO REMAIN

NEW STREET LIGHT, TYP

NEW PLANTERS, TYP

ELEVATED EAST SIDEWALK IMPROVEMENTS

COURT STREET

City of Rochester, NY Lovely A. Warren, Mayor Rochester City Council Rundel Library North Terrace | Concept Developmentelevated east sidewalk - design conceptSHEET 18 OF 28

City of Rochester, NY Lovely A. Warren, Mayor Rochester City Council Rundel Library North Terrace | Concept Development north terrace - concept plan enlargement SHEET 19 OF 28

INTERPRETIVE PAVING ELEMENTS