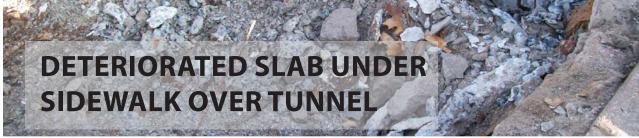

#### TEMPORARY REPAIRS ON ELEVATED EAST SIDEWALK SLAB OVER TUNNEL

# SEVERELY DETERIORATED **STEEL FRAMING UNDER NORTH TERRACE AND** EAST SIDEWALK

**SEVERELY DETERIORATING CONCRETE GIRDERS** WITH EXPOSED REINFORCING UNDER NORTH **TERRACE AND EAST SIDEWALK** 

Bayer Landscape Architecture, PLLC