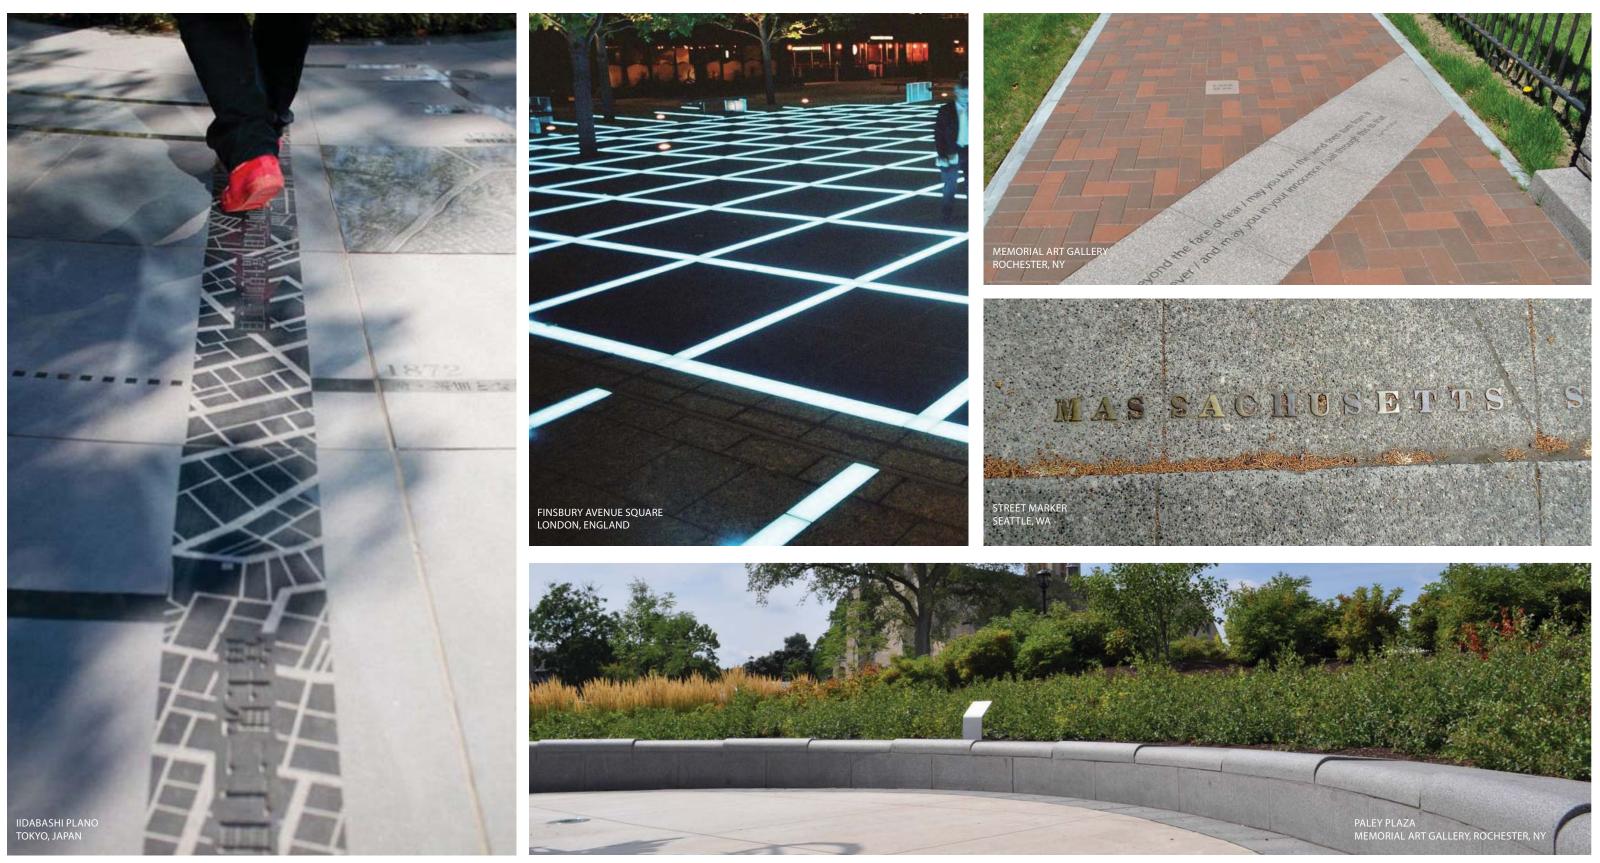

SEAT WALL + PLANTING

Bayer Landscape Architecture, PLLC

City of Rochester, NY Lovely A. Warren, Mayor Rochester City Council Rundel Library North TerraceConcept Developmentprecedent imagerySHEET20 or23

RUNNELS

#### FLOORING FOR VIEWING

#### PUBLIC ART + WATER FEATURES

Bayer Landscape Architecture, PLLC

City of Rochester, NY Lovely A. Warren, Mayor Rochester City Council Rundel Library North Terrace | Concept Developmentprecedent imagerySHEET 22 or 28