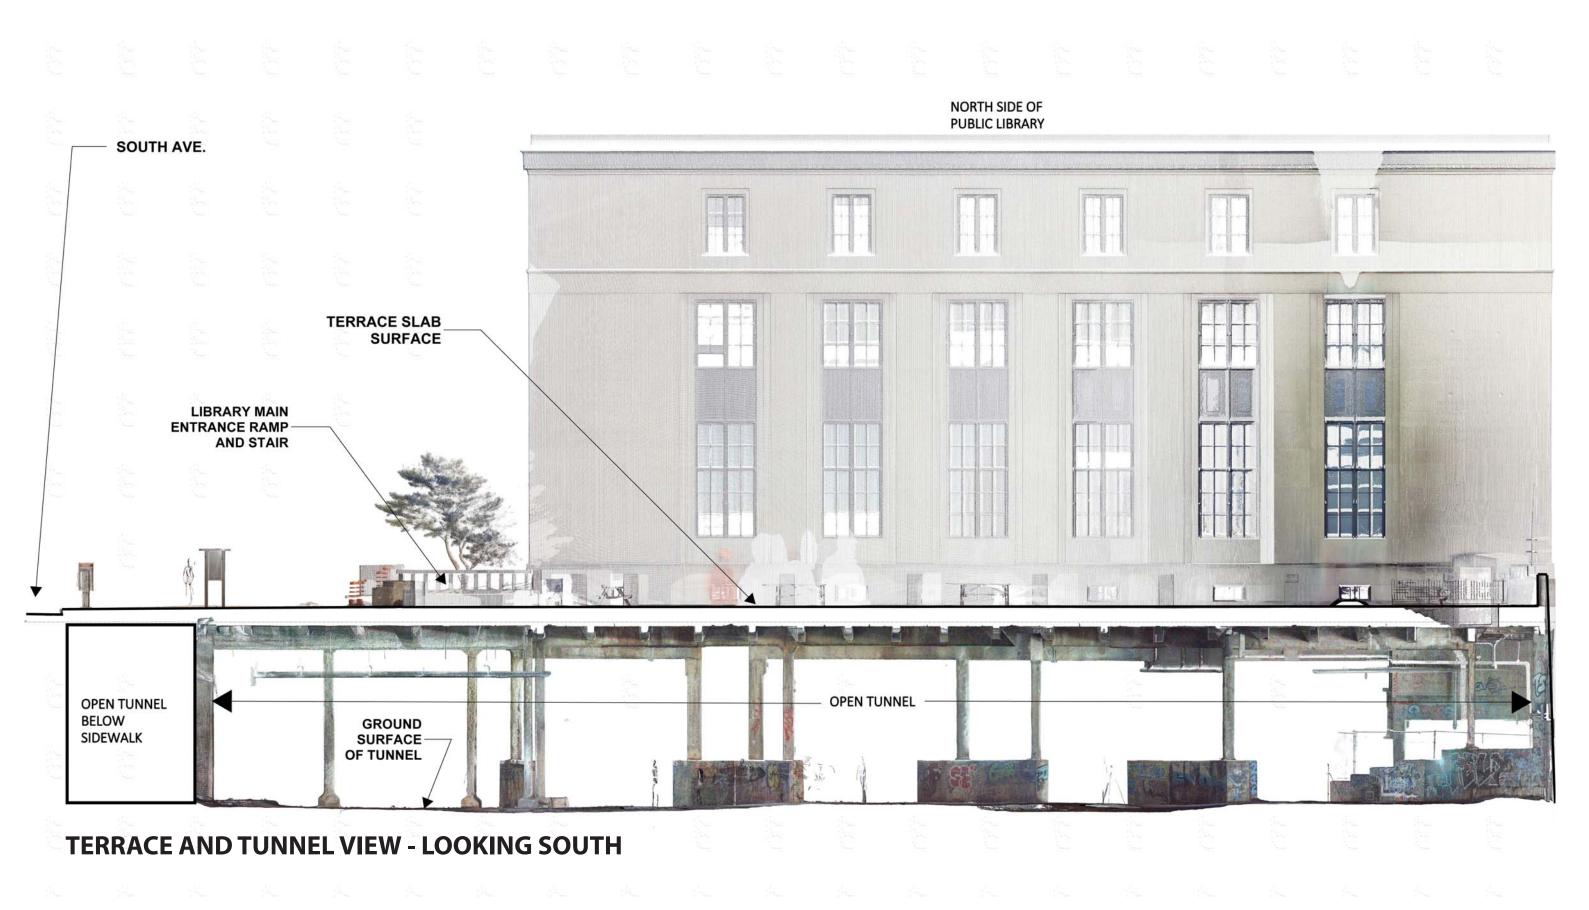

#### TEMPORARY REPAIRS ON ELEVATED EAST SIDEWALK SLAB OVER TUNNEL

# SEVERELY DETERIORATED **STEEL FRAMING UNDER NORTH TERRACE AND** EAST SIDEWALK

**SEVERELY DETERIORATING CONCRETE GIRDERS** WITH EXPOSED REINFORCING UNDER NORTH **TERRACE AND EAST SIDEWALK** 

Bayer Landscape Architecture, PLLC

### East (South Ave.) Sidewalk

### **STRUCTURAL WORK ITEMS OVER TUNNEL**

### EAST SIDEWALK (SOUTH AVE.)

- Remove East Sidewalk Concrete Slab
- Infill areaway below east sidewalk <u>OR</u> install new elevated slab for east sidewalk
- Install new landscape features

### NORTH TERRACE

- Remove existing north terrace concrete slab
- Remove existing north terrace steel framing
- Replace north terrace framing
- Replace north terrace concrete slab
- Install new landscape features