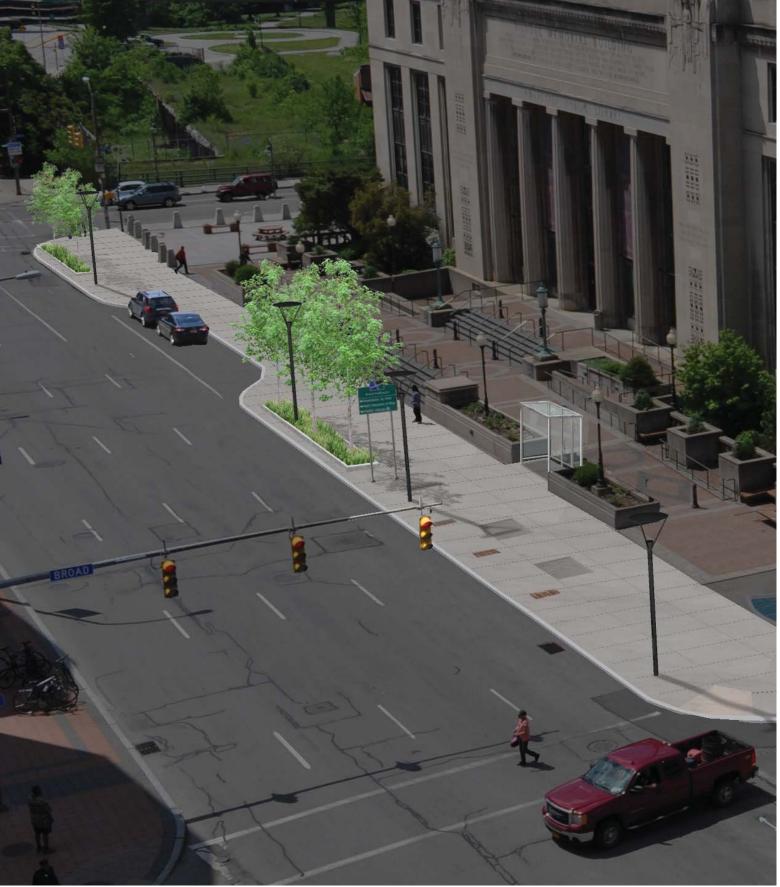

NEW PLANTERS, TYP

ELEVATED EAST SIDEWALK IMPROVEMENTS

COURT STREET

City of Rochester, NY Lovely A. Warren, Mayor Rochester City Council Rundel Library North Terrace | Concept Developmentelevated east sidewalk - design conceptSHEET 18 OF 28