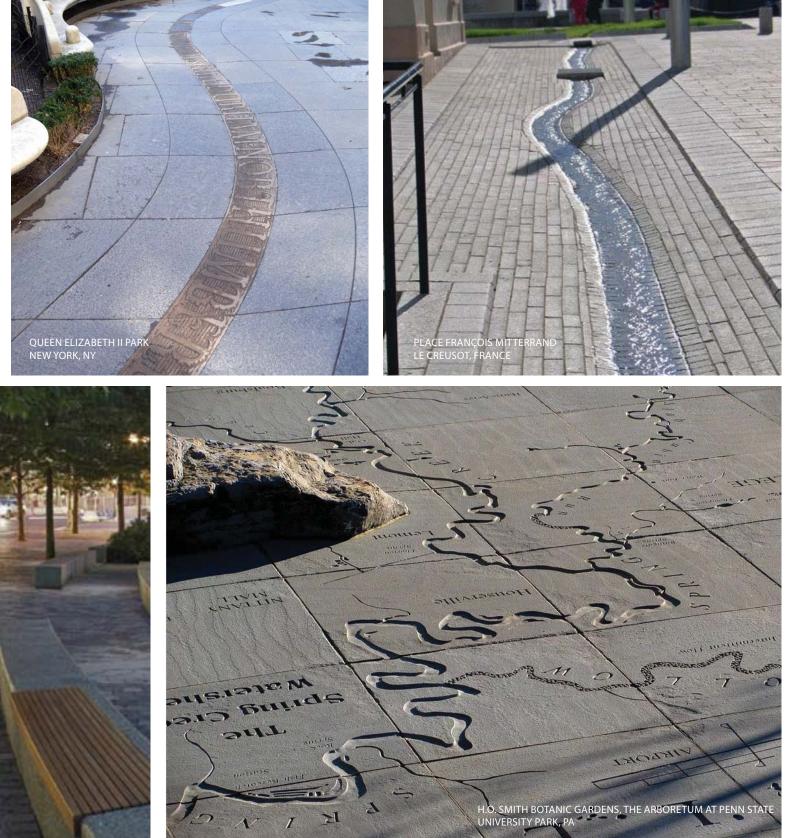

SEAT WALL + PLANTING

Bayer Landscape Architecture, PLLC

City of Rochester, NY Lovely A. Warren, Mayor Rochester City Council Rundel Library North TerraceConcept Developmentprecedent imagerySHEET20 or23

RUNNELS