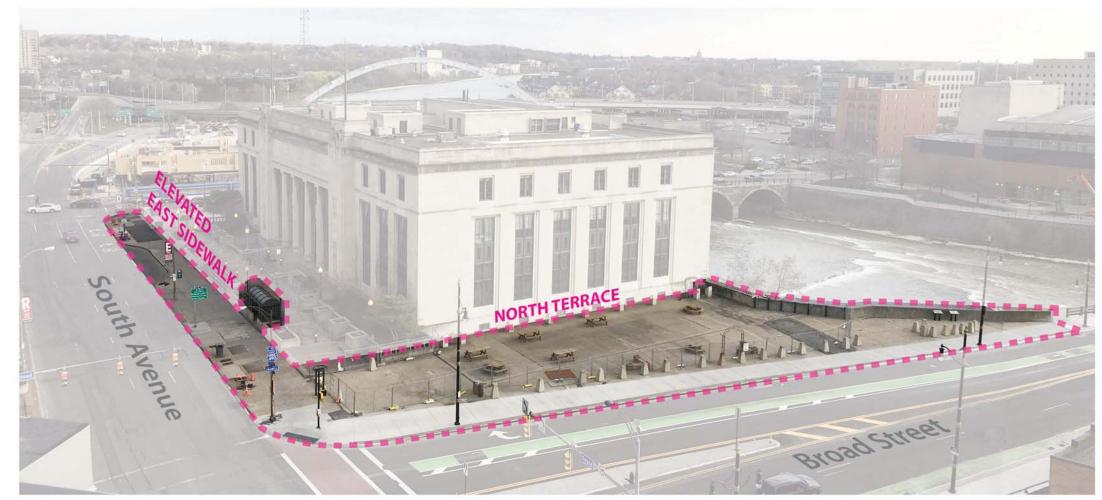

#### 2019 Terrace Improvements

Full structural inspections and repairs/ reconstruction of the elevated East Sidewalk and North Terrace

### East (South Ave.) Sidewalk

#### along Broad Street

RUNDEL LIBRARY

SOUTH AVENUE

City of Rochester, NY Lovely A. Warren, Mayor Rochester City Council Rundel Library North Terrace | Concept Developmentexisting conditions: STRUCTURALSHEET 11 OF 28