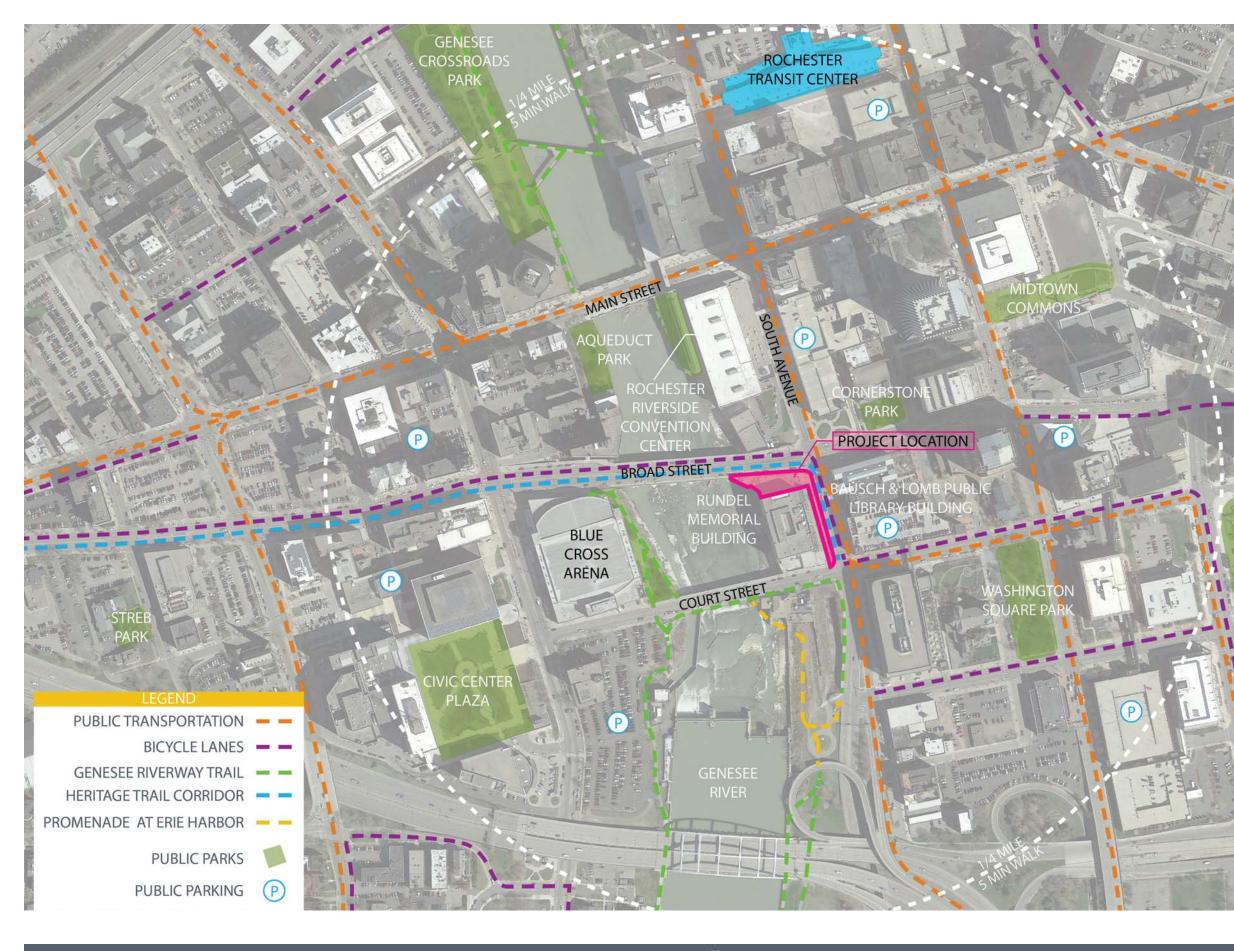

## **Project Location**

# **Project Objectives**

- Evaluate the existing conditions of the entire structural substructure.
- Assess the integrity of previous repairs.
- Identify priority repairs for immediate and future execution to extend the serviceable life and preserve the character and integrity of this vital center city infrastructure.
- Develop a site specific Master Plan and, if necessary, a plan for phased strategic implementation.