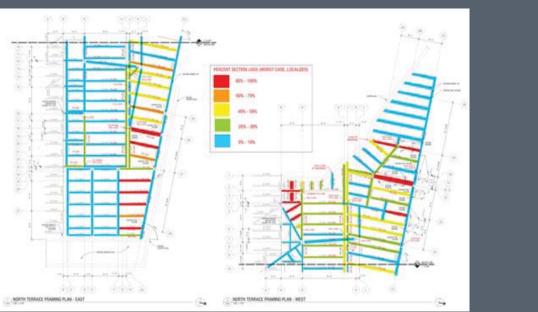

# SEVERELY DETERIORATED **STEEL FRAMING UNDER NORTH TERRACE AND** EAST SIDEWALK

**SEVERELY DETERIORATING CONCRETE GIRDERS** WITH EXPOSED REINFORCING UNDER NORTH **TERRACE AND EAST SIDEWALK** 

Bayer Landscape Architecture, PLLC

### **STRUCTURAL WORK ITEMS OVER TUNNEL**