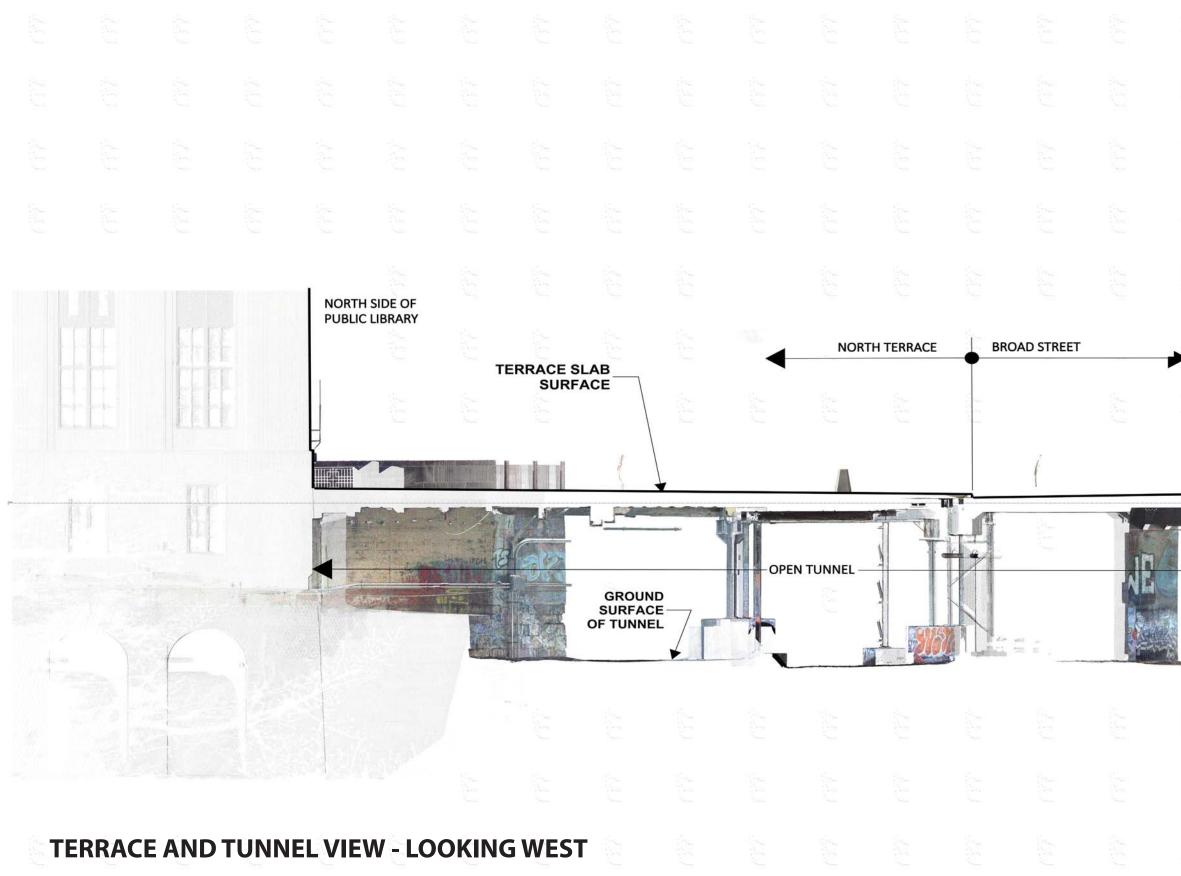

#### TEMPORARY REPAIRS ON ELEVATED EAST SIDEWALK SLAB OVER TUNNEL

# SEVERELY DETERIORATED **STEEL FRAMING UNDER NORTH TERRACE AND** EAST SIDEWALK

**SEVERELY DETERIORATING CONCRETE GIRDERS** WITH EXPOSED REINFORCING UNDER NORTH **TERRACE AND EAST SIDEWALK** 

Bayer Landscape Architecture, PLLC

#### along Broad Street

### **STRUCTURAL WORK ITEMS OVER TUNNEL**

### NORTH TERRACE

- Remove existing north terrace concrete slab
- Remove existing north terrace steel framing
- Replace north terrace framing
- Replace north terrace concrete slab
- Install new landscape features