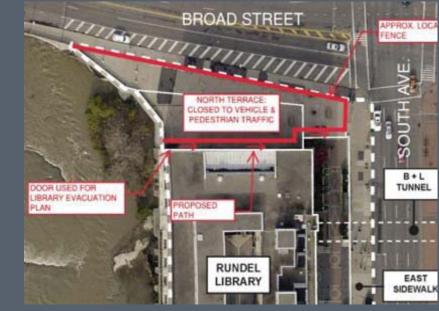

### East (South Ave.) Sidewalk

#### along Broad Street

### EAST SIDEWALK (SOUTH AVE.)

- Remove East Sidewalk Concrete Slab
- Infill areaway below east sidewalk <u>OR</u> install new elevated slab for east sidewalk
- Install new landscape features

### NORTH TERRACE

- Remove existing north terrace concrete slab
- Remove existing north terrace steel framing
- Replace north terrace framing
- Replace north terrace concrete slab
- Install new landscape features