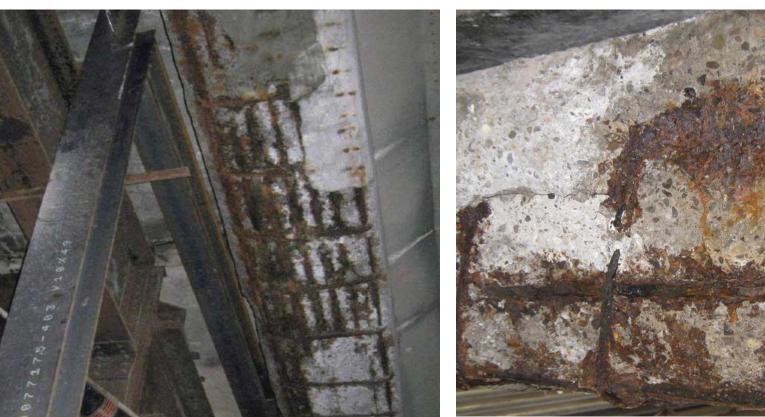

# SEVERELY DETERIORATED **STEEL FRAMING UNDER NORTH TERRACE AND** EAST SIDEWALK

**SEVERELY DETERIORATING CONCRETE GIRDERS** WITH EXPOSED REINFORCING UNDER NORTH **TERRACE AND EAST SIDEWALK** 

Bayer Landscape Architecture, PLLC