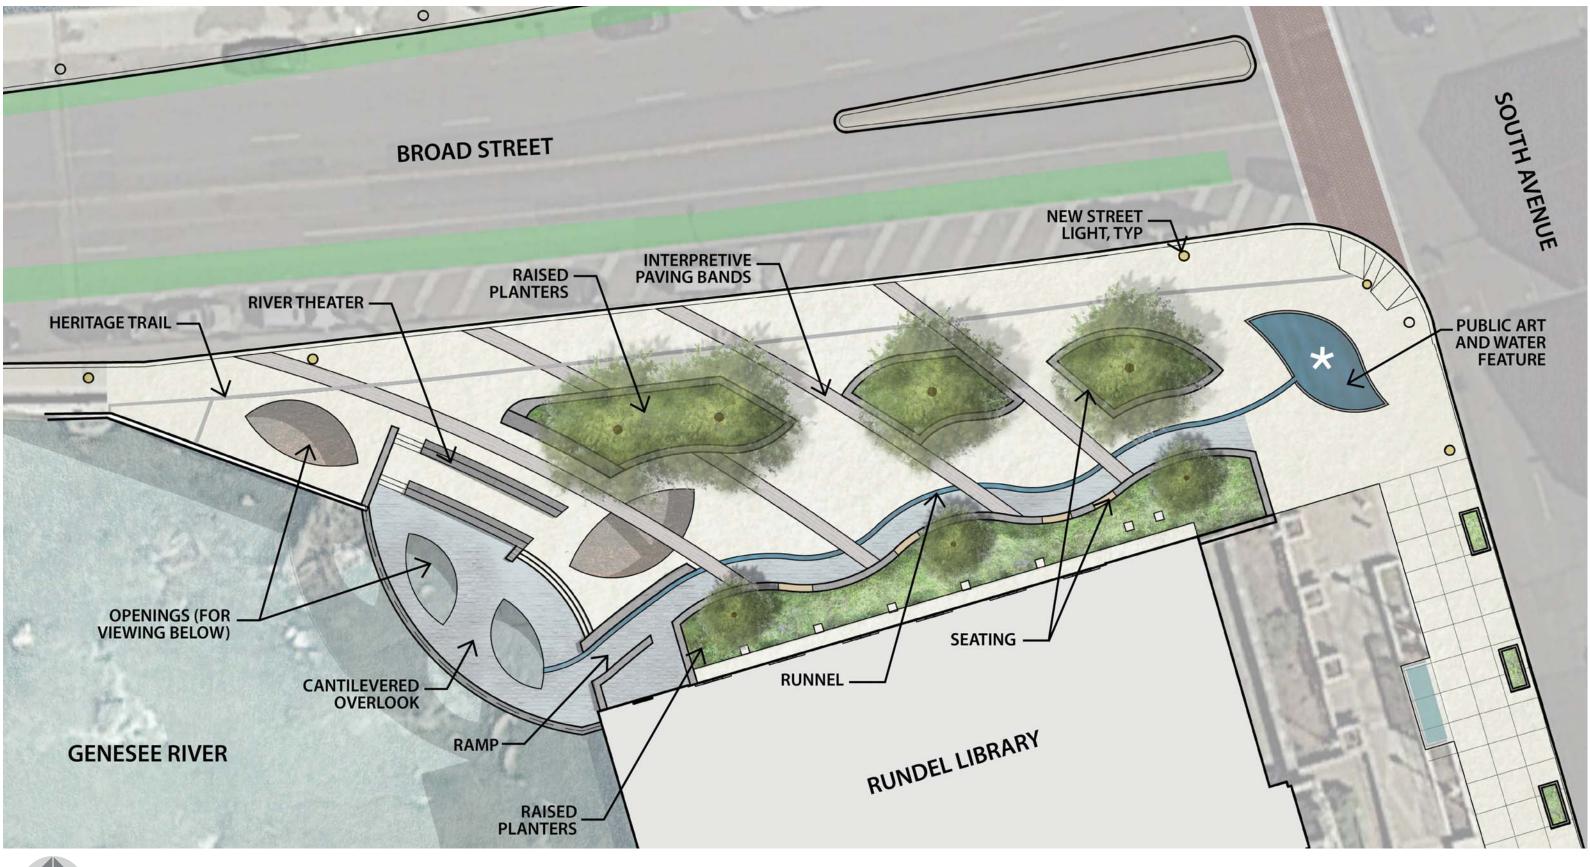

City of Rochester, NY Lovely A. Warren, Mayor Rochester City Council Rundel Library North Terrace | Concept Development north terrace - concept plan enlargement SHEET 19 OF 28

INTERPRETIVE PAVING ELEMENTS

SEAT WALL + PLANTING

Bayer Landscape Architecture, PLLC

City of Rochester, NY Lovely A. Warren, Mayor Rochester City Council Rundel Library North TerraceConcept Developmentprecedent imagerySHEET20 or23

RUNNELS

#### FLOORING FOR VIEWING

#### PUBLIC ART + WATER FEATURES

Bayer Landscape Architecture, PLLC

City of Rochester, NY Lovely A. Warren, Mayor Rochester City Council Rundel Library North Terrace | Concept Developmentprecedent imagerySHEET 22 or 28