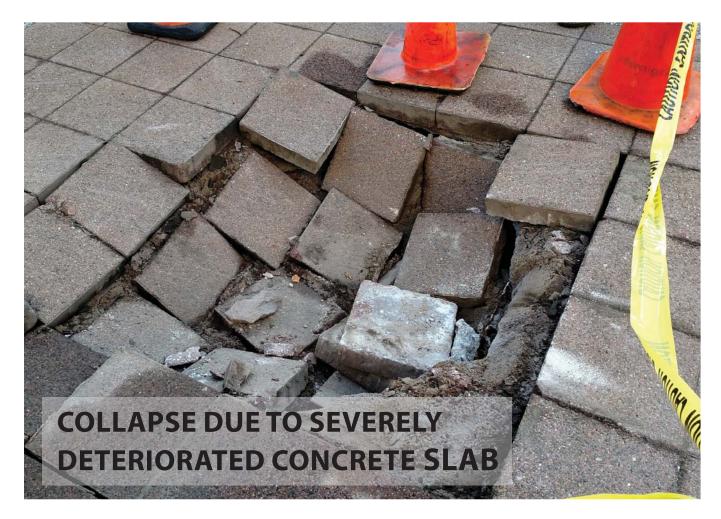

#### TEMPORARY REPAIRS ON ELEVATED EAST SIDEWALK SLAB OVER TUNNEL

# SEVERELY DETERIORATED **STEEL FRAMING UNDER NORTH TERRACE AND** EAST SIDEWALK

**SEVERELY DETERIORATING CONCRETE GIRDERS** WITH EXPOSED REINFORCING UNDER NORTH **TERRACE AND EAST SIDEWALK** 

Bayer Landscape Architecture, PLLC