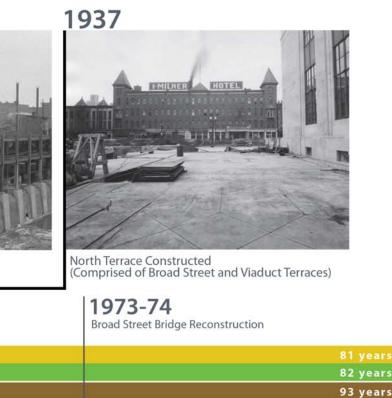

| Image: Description of the second s |                                                                                                                                                                                                                                                                                                                                                                                                                                                                                                                                                                                                                                                                                                                                                                                                                                                                                                                                                                                                                                                                                                                                                                                                                                                                                                                                                                                                                                                                                                                                                                                                                                                                                                                                                                                                                                                                                                                                                                                                                                                                                                                                 |                            | 1924-25<br>Hoad Street Bridge Construe<br>Aqueduct | cted over the | 1934-36   Image: State of the stateoo the state of the stat |  |
|-------------------------------------------------------------------------------------------------------------------------------------------------------------------------------------------------------------------------------------------------------------------------------------------------------------------------------------------------------------------------------------------------------------------------------------------------------------------------------------------------------------------------------------------------------------------------------------------------------------------------------------------------------------------------------------------------------------------------------------------------------------------------------------------------------------------------------------------------------------------------------------------------------------------------------------------------------------------------------------------------------------------------------------------------------------------------------------------------------------------------------------------------------------------------------------------------------------------------------------------------------------------------------------------------------------------------------------------------------------------------------------------------------------------------------------------------------------------------------------------------------------------------------------------------------------------------------------------------------------------------------------------------------------------------------------------------------------------------------------------------------------------------------------------------------------------------------------------------------------------------------------------------------------------------------------------------------------------------------------------------------------------------------------------------------------------------------------------------|---------------------------------------------------------------------------------------------------------------------------------------------------------------------------------------------------------------------------------------------------------------------------------------------------------------------------------------------------------------------------------------------------------------------------------------------------------------------------------------------------------------------------------------------------------------------------------------------------------------------------------------------------------------------------------------------------------------------------------------------------------------------------------------------------------------------------------------------------------------------------------------------------------------------------------------------------------------------------------------------------------------------------------------------------------------------------------------------------------------------------------------------------------------------------------------------------------------------------------------------------------------------------------------------------------------------------------------------------------------------------------------------------------------------------------------------------------------------------------------------------------------------------------------------------------------------------------------------------------------------------------------------------------------------------------------------------------------------------------------------------------------------------------------------------------------------------------------------------------------------------------------------------------------------------------------------------------------------------------------------------------------------------------------------------------------------------------------------------------------------------------|----------------------------|----------------------------------------------------|---------------|-----------------------------------------------------------------------------------------------------------------------------------------------------------------------------------------------------------------------------------------------------------------------------------------------------------------------------------------------------------------------------------------------------------------------------------------------------------------------------------------------------------------------------------------------------------------------------------------------------------------------------------------------------------------------------------------------------------------------------------------------------------------------------------------------------------------------------------------------------------------------------------------------------------------------------------------------------------------------------------------------------------------------------------------------------------------------------------------------------------------------------------------------------------------------------------------------------------------------------------------------------------------------------------------------------------------------------------------------------------------------------------------------------------------------------------------------------------------------------------------------------------------------------------------------------------------------------------------------------------------------------------------------------------------------------------------------------------------------------------------------------------------------------------------------------------------------------------------------------------------------------------------------------------------------------------------------------------------------------------------------------------------------------------------------------------------|--|
| 1825<br>Erie Canal Opens<br>1834<br>City of Roc<br>ERIE CANAL 1825-1<br>AQUEDUCT 1821 - 1837<br>JOHNSON SEYMOUR<br>GENESEE RIVER                                                                                                                                                                                                                                                                                                                                                                                                                                                                                                                                                                                                                                                                                                                                                                                                                                                                                                                                                                                                                                                                                                                                                                                                                                                                                                                                                                                                                                                                                                                                                                                                                                                                                                                                                                                                                                                                                                                                                                | chester formed<br>1919 (94 yrs)                                                                                                                                                                                                                                                                                                                                                                                                                                                                                                                                                                                                                                                                                                                                                                                                                                                                                                                                                                                                                                                                                                                                                                                                                                                                                                                                                                                                                                                                                                                                                                                                                                                                                                                                                                                                                                                                                                                                                                                                                                                                                                 |                            |                                                    | BR            | NORTH TERRAC<br>RUNDEL LIBRARY<br>DAD STREET BRIDGE<br>ROCHESTER SUBWAY 1927 -                                                                                                                                                                                                                                                                                                                                                                                                                                                                                                                                                                                                                                                                                                                                                                                                                                                                                                                                                                                                                                                                                                                                                                                                                                                                                                                                                                                                                                                                                                                                                                                                                                                                                                                                                                                                                                                                                                                                                                                  |  |
| <b>1821-23</b><br>1st Aqueduct Constructed                                                                                                                                                                                                                                                                                                                                                                                                                                                                                                                                                                                                                                                                                                                                                                                                                                                                                                                                                                                                                                                                                                                                                                                                                                                                                                                                                                                                                                                                                                                                                                                                                                                                                                                                                                                                                                                                                                                                                                                                                                                      | 1837-42<br>Weight of the second | <image/> <image/> <image/> | Depth of Genesee River lo                          | 919           | 1948-195<br>Mount Morris Da                                                                                                                                                                                                                                                                                                                                                                                                                                                                                                                                                                                                                                                                                                                                                                                                                                                                                                                                                                                                                                                                                                                                                                                                                                                                                                                                                                                                                                                                                                                                                                                                                                                                                                                                                                                                                                                                                                                                                                                                                                     |  |

1921 The City of Rochester purchases the rights to the Erie Canal from the State of New York

City of Rochester, NY Lovely A. Warren, Mayor Rochester City Council

site historic timeline

201 years

176 years

#### 2018

r Subway Closes

Present Day

May 9, 2018

Rundel Library North Terrace | Concept Development (28)

LaBella

Bayer Landscape Architecture, PLLC

**City of Rochester, NY** Lovely A. Warren, Mayor Rochester City Council