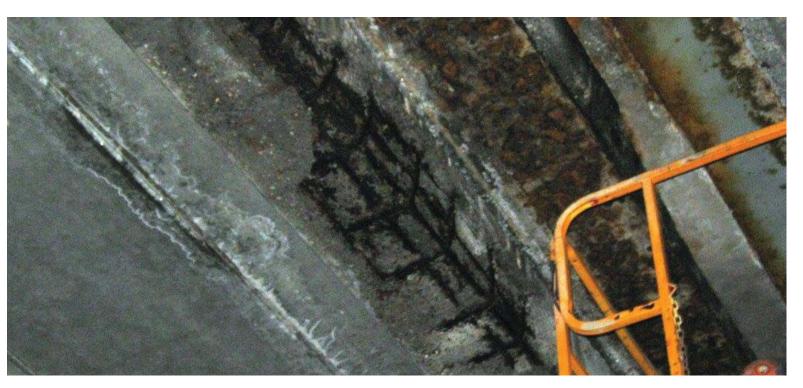

# SEVERELY DETERIORATED **STEEL FRAMING UNDER NORTH TERRACE AND** EAST SIDEWALK

**SEVERELY DETERIORATING CONCRETE GIRDERS** WITH EXPOSED REINFORCING UNDER NORTH **TERRACE AND EAST SIDEWALK** 

Bayer Landscape Architecture, PLLC