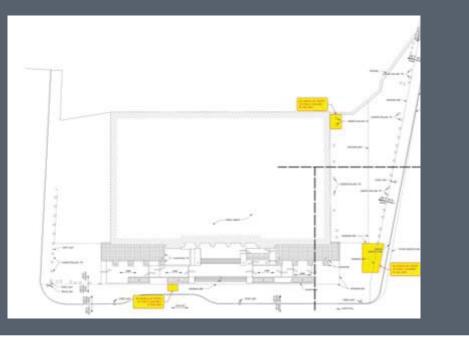

--|---------------------------------------------------------------------------------------------------------------|
| JULY 2017                  | Emergency closure of three location on the North Terrace and I                                                |
| JULY -<br>AUGUST 2017      | Temporary shoring installed to support cantilevered sidewalk a and Location below East (South Ave.) sidewalk. |
| AUGUST -<br>SEPTEMBER 2017 | Temporary fencing installed closing entire North Terrace                                                      |
|                            |                                                                                                               |

**OCTOBER 2017 -DECEMBER 2018** 

Design of North Terrace and East Sidewalk Structural Repairs/Reconstruction









Bayer Landscape Architecture, PLLC



City of Rochester, NY Lovely A. Warren, Mayor Rochester City Council

Rundel Library North Terrace | Concept Development 28 existing conditions: STRUCTURAL SHEET 10

### East (South Ave.) Sidewalk

#### along Broad Street

### **STRUCTURAL WORK ITEMS OVER TUNNEL**

### EAST SIDEWALK (SOUTH AVE.)

- Remove East Sidewalk Concrete Slab
- Infill areaway below east sidewalk <u>OR</u> install new elevated slab for east sidewalk
- Install new landscape features

### NORTH TERRACE

- Remove existing north terrace concrete slab
- Remove existing north terrace steel framing
- Replace north terrace framing
- Replace north terrace concrete slab
- Install new landscape features

RUNDEL LIBRARY

SOUTH AVENUE





City of Rochester, NY Lovely A. Warren, Mayor