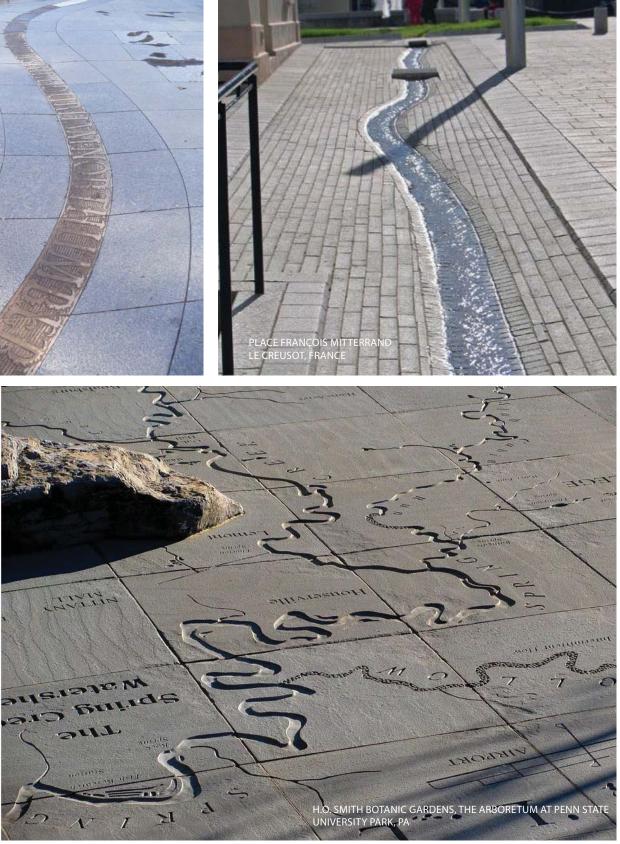

SEAT WALL + PLANTING

Bayer Landscape Architecture, PLLC

City of Rochester, NY Lovely A. Warren, Mayor Rochester City Council Rundel Library North TerraceConcept Developmentprecedent imagerySHEET20 or23

RUNNELS