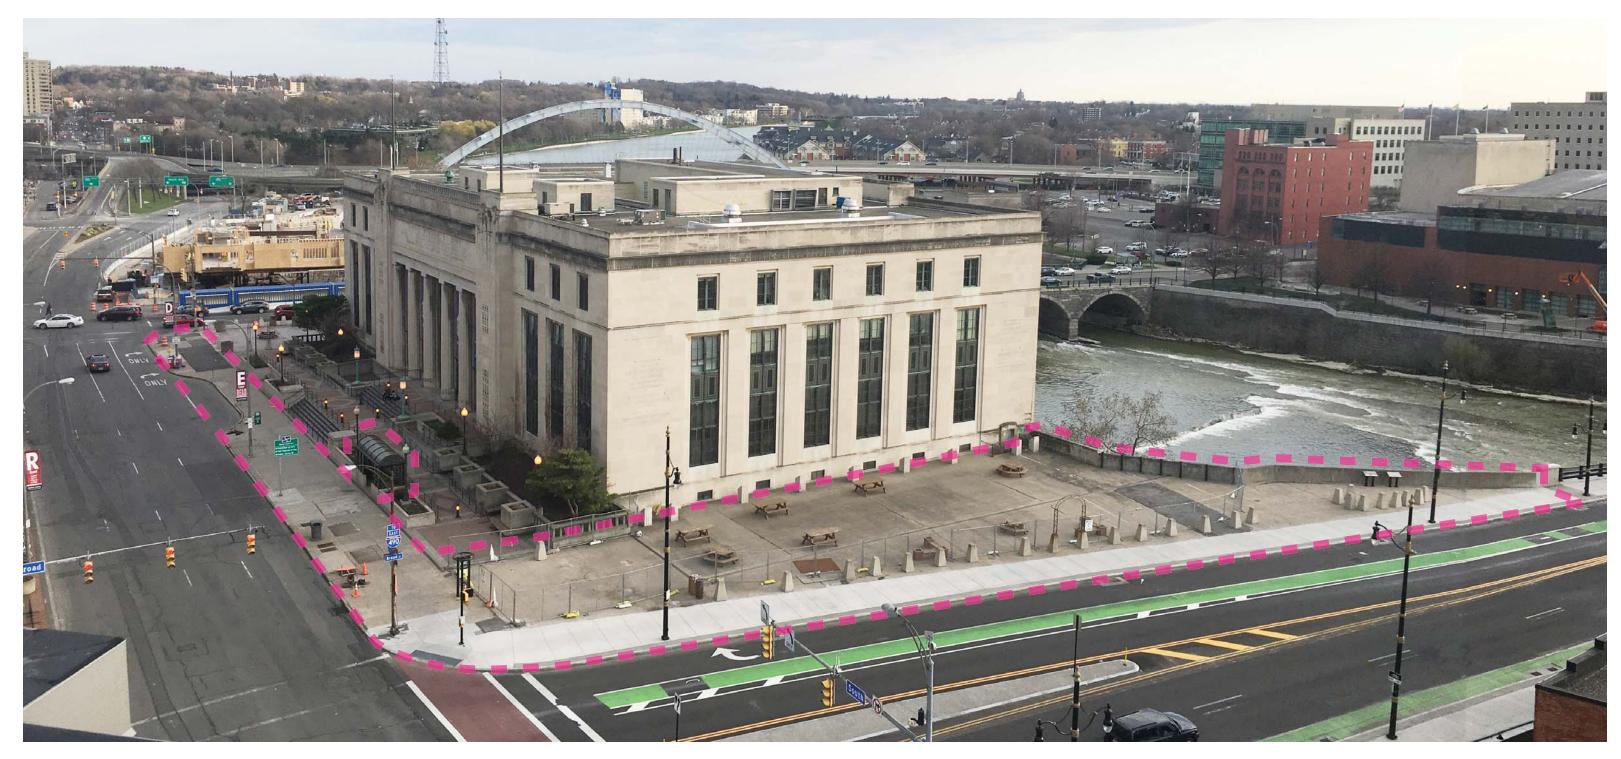

## **Project Location**

### East (South Ave.) Sidewalk

#### along Broad Street

RUNDEL LIBRARY

SOUTH AVENUE

City of Rochester, NY Lovely A. Warren, Mayor Rochester City Council Rundel Library North Terrace | Concept Developmentexisting conditions: STRUCTURALSHEET 11 OF 28

City of Rochester, NY Lovely A. Warren, Mayor Rochester City Council Rundel Library North TerraceConcept Developmentproject orientationSHEET 13 OF 28

NATIONAL MUSEUM OF PLAY AT THE STRONG

May 9, 2018

NORTH