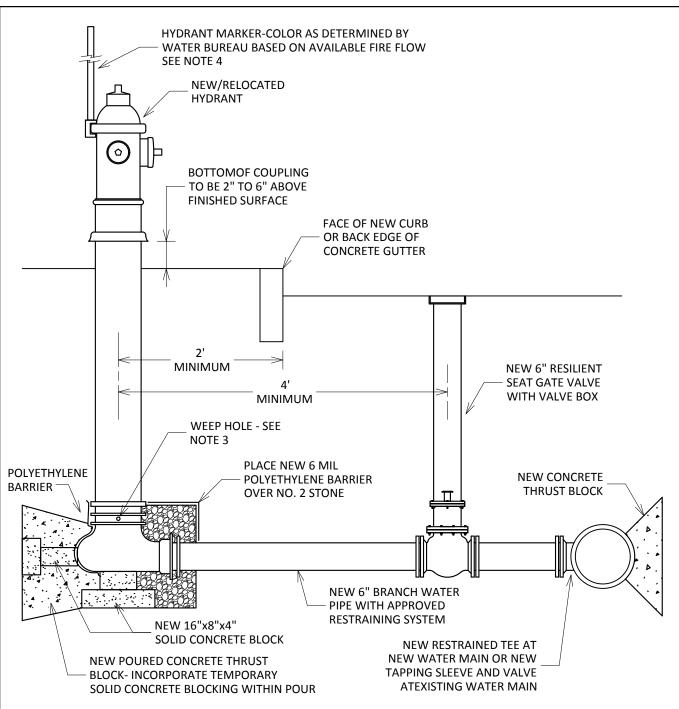

## **NOTES:**

- 1. PUMPER CONNECTION IS TO FACE PAVEMENT.
- MECHANICAL JOINT OFFSET OR HYDRANT EXTENSION KIT CAN BE USED TO SET HYDRANT AT PROPER ELEVATION.
- 3. WHEN GROUND WATER IS ENCOUNTERED IN TRENCH, IF APPROVED OF BY CITY, HYDRANT WEEP HOLES MAY BE PLUGGED AND STONE DRAIN OMITTED. CONTRACTOR IS TO NOTIFY WATER BUREAU IN WRITING WHEN WEEP HOLES HAVE BEEN PLUGGED.
- 4. HYDRANT MARKERS TO BE FURNISHED AND INSTALLED BY WATER BUREAU UNLESS OTHERWISE NOTED ON PLANS OR AS DIRECTED BY PROJECT MANAGER.

## CITY OF ROCHESTER

HYDRANT AND VALVE WITH NEW BRANCH

| ISSUED  | 9-2-91  | STD. | DWG.   |
|---------|---------|------|--------|
| REVISED | 1-25-17 | NO.  | R917-1 |