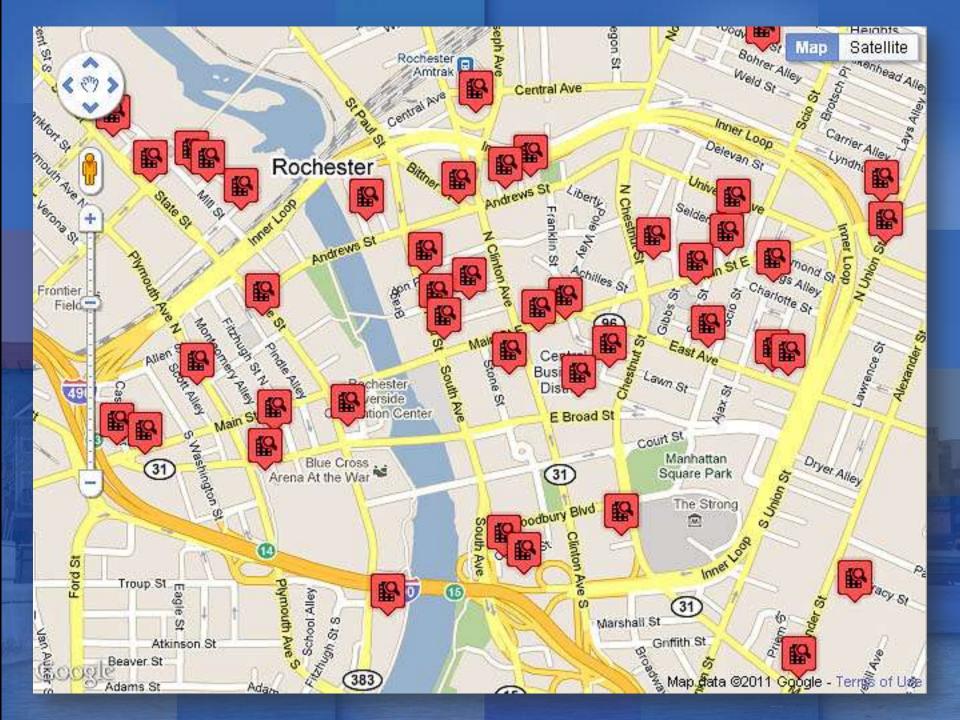

#### Progress

Established Urban Renewal District
Adopted an Urban Renewal Plan
Adopted environmental findings (SEQR)
Acquired properties
Relocated tenants
Closed facility
Abatement of asbestos
Demolition of existing buildings and skyway corridor- underway

#### Progress

Reconstruct underground service tunnel – in progress
Restoration of underground garage – in design
Street grid; utilities and public improvements to convert the super block into a neighborhood of smaller parcels more suitable for urban development – in design
Central, urban open space – in design
Conveyance of parcels to private parties for development and occupancy – in design