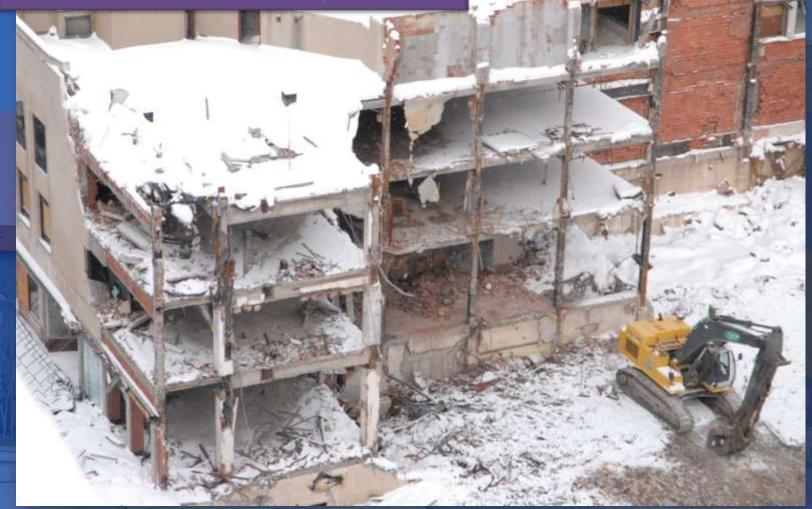

#### Progress

Established Urban Renewal District
Adopted an Urban Renewal Plan
Adopted environmental findings (SEQR)
Acquired properties
Relocated tenants
Closed facility
Abatement of asbestos
Demolition of existing buildings and skyway corridor- underway