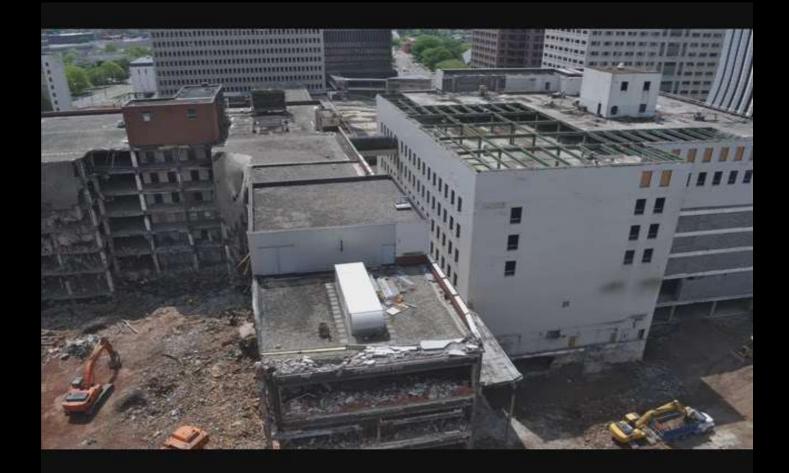

#### Progress

Established Urban Renewal District
Adopted an Urban Renewal Plan
Adopted environmental findings (SEQR)
Acquired properties
Relocated tenants
Closed facility
Abatement of asbestos
Demolition of existing buildings and skyway corridor- underway

#### Progress

Reconstruct underground service tunnel – in progress
Restoration of underground garage – in design
Street grid; utilities and public improvements to convert the super block into a neighborhood of smaller parcels more suitable for urban development – in design
Central, urban open space – in design
Conveyance of parcels to private parties for development and occupancy – in design