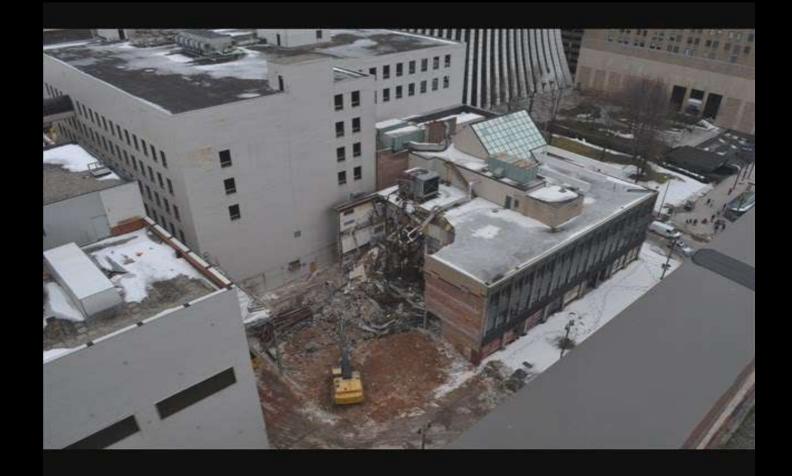

#### Progress

Established Urban Renewal District
Adopted an Urban Renewal Plan
Adopted environmental findings (SEQR)
Acquired properties
Relocated tenants
Closed facility
Abatement of asbestos
Demolition of existing buildings and skyway corridor- underway

#### Progress

Reconstruct underground service tunnel – in progress
Restoration of underground garage – in design
Street grid; utilities and public improvements to convert the super block into a neighborhood of smaller parcels more suitable for urban development – in design
Central, urban open space – in design
Conveyance of parcels to private parties for development and occupancy – in design