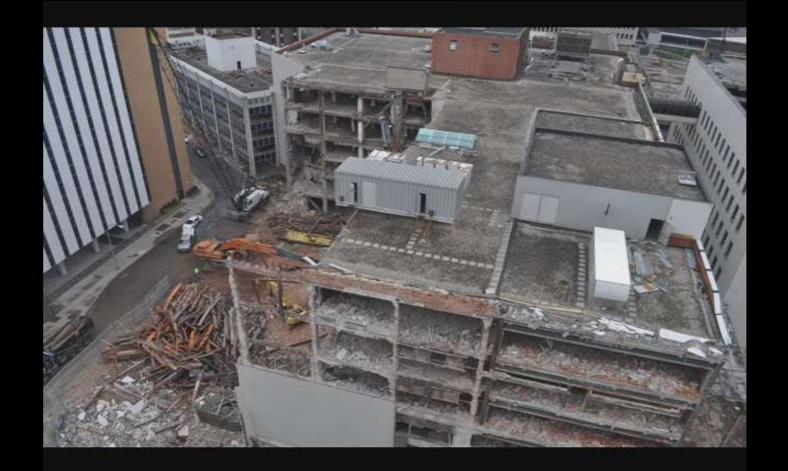

#### Progress

Established Urban Renewal District
Adopted an Urban Renewal Plan
Adopted environmental findings (SEQR)
Acquired properties
Relocated tenants
Closed facility
Abatement of asbestos
Demolition of existing buildings and skyway corridor- underway

#### Progress

Reconstruct underground service tunnel – in progress
Restoration of underground garage – in design
Street grid; utilities and public improvements to convert the super block into a neighborhood of smaller parcels more suitable for urban development – in design
Central, urban open space – in design
Conveyance of parcels to private parties for development and occupancy – in design