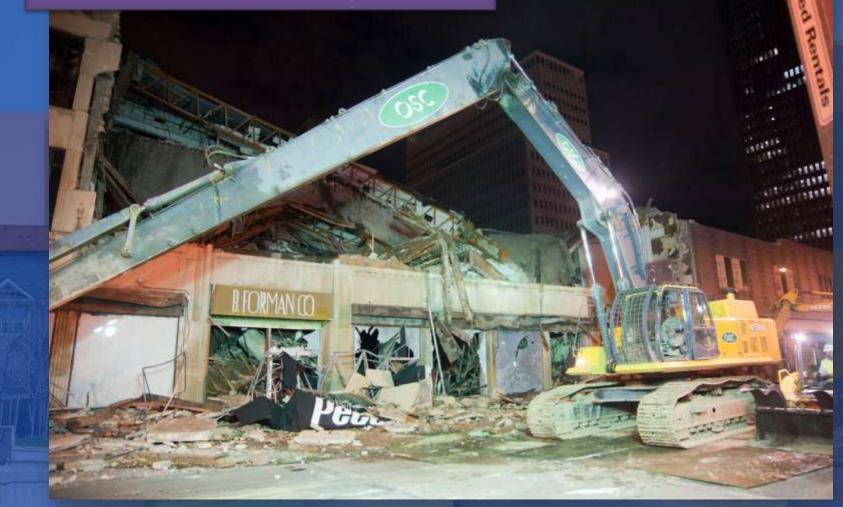

#### Progress

Established Urban Renewal District
Adopted an Urban Renewal Plan
Adopted environmental findings (SEQR)
Acquired properties
Relocated tenants
Closed facility
Abatement of asbestos
Demolition of existing buildings and skyway corridor- underway