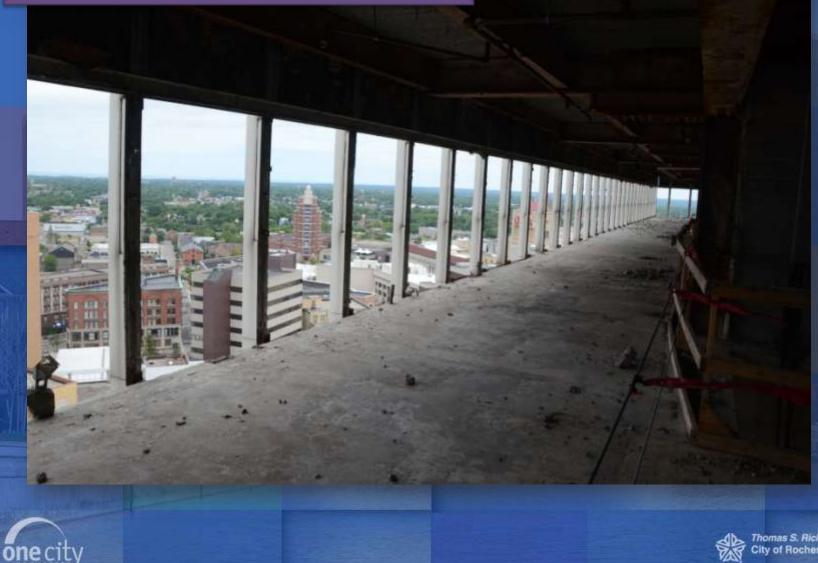

#### Progress

Established Urban Renewal District
Adopted an Urban Renewal Plan
Adopted environmental findings (SEQR)
Acquired properties
Relocated tenants
Closed facility
Abatement of asbestos
Demolition of existing buildings and skyway corridor- underway

#### Progress

Reconstruct underground service tunnel – in progress
Restoration of underground garage – in design
Street grid; utilities and public improvements to convert the super block into a neighborhood of smaller parcels more suitable for urban development – in design
Central, urban open space – in design
Conveyance of parcels to private parties for development and occupancy – in design