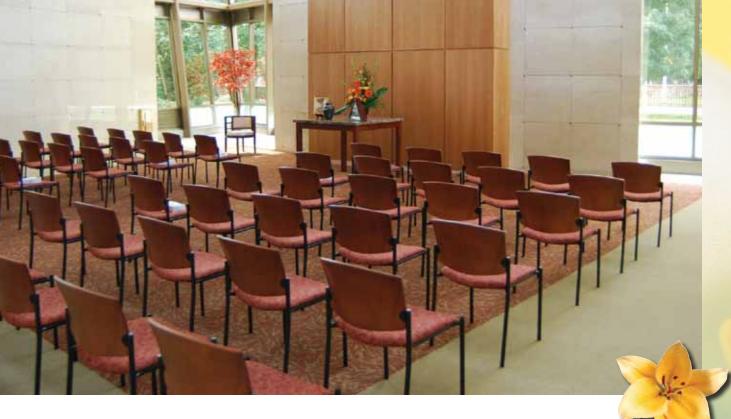

**Honoring Your Loved One** 

he Chapel of Peace affords families with a venue in which to hold remembrance and committal services to celebrate and honor loved ones.

The setting provides the following amenities:

- Seating for up to 75 people
- Video projection and sound systems
- Floral displays
- Display urn available for cremated remains
- Restrooms

Contact us for more information or to check availability at 585.428.7775.

## **Facility Features**

The facility features a non-denominational chapel with a capacity for over 70 persons and

consists of crypt spaces for 2,100 full casket interments and 1,800 niche spaces for cremated remains. A skylight provides bright natural light for the lobby area. The chapel room is situated directly in front of the lobby. Interior crypt rooms open to the right and left of the central lobby area and are mirror images of each other.