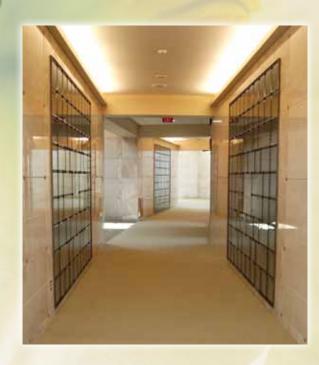

## **Facility Features**

The facility features a non-denominational chapel with a capacity for over 70 persons and

consists of crypt spaces for 2,100 full casket interments and 1,800 niche spaces for cremated remains. A skylight provides bright natural light for the lobby area. The chapel room is situated directly in front of the lobby. Interior crypt rooms open to the right and left of the central lobby area and are mirror images of each other.

A variety of interior crypt options are available including single and side by side or tandem companion, all fronted with the beauty of marble and bronze lettering.

Interior niches are arranged both within these rooms and the corridors between the rooms. Interior niches are offered with either clear glass fronts for displaying decorative urns or with traditional marble fronts. Exterior granite fronted crypt and niche spaces are set within unique and intimate courtyard environments.