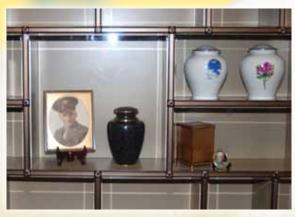

A variety of interior crypt options are available including single and side by side or tandem companion, all fronted with the beauty of marble and bronze lettering.

Interior niches are arranged both within these rooms and the corridors between the rooms. Interior niches are offered with either clear glass fronts for displaying decorative urns or with traditional marble fronts. Exterior granite fronted crypt and niche spaces are set within unique and intimate courtyard environments.