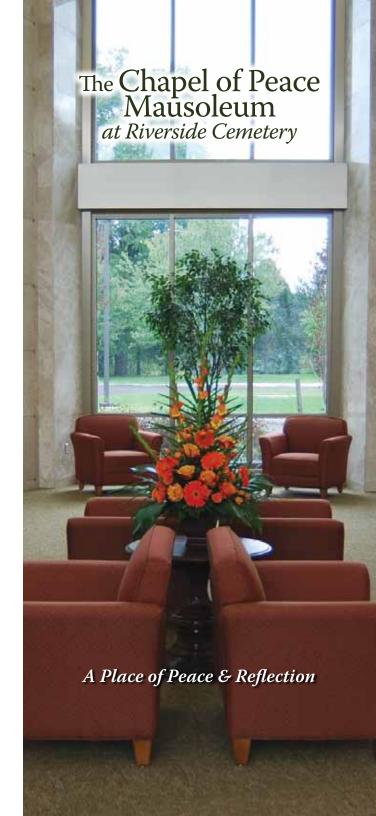

he Chapel of Peace Mausoleum at Riverside Cemetery provides families with an intimate and peaceful environment in which to reflect and remember those who rest within.

The design of the mausoleum was inspired by the concept of the dove as a symbol of peace. The interior wings and chapel roof elements depict wing-like structures which separate slightly from the body of the building. These elements afford an abundance of natural light through windows above the interior spaces.

## **Facility Features**

The facility features a non-denominational chapel with a capacity for over 70 persons and

consists of crypt spaces for 2,100 full casket interments and 1,800 niche spaces for cremated remains. A skylight provides bright natural light for the lobby area. The chapel room is situated directly in front of the lobby. Interior crypt rooms open to the right and left of the central lobby area and are mirror images of each other.