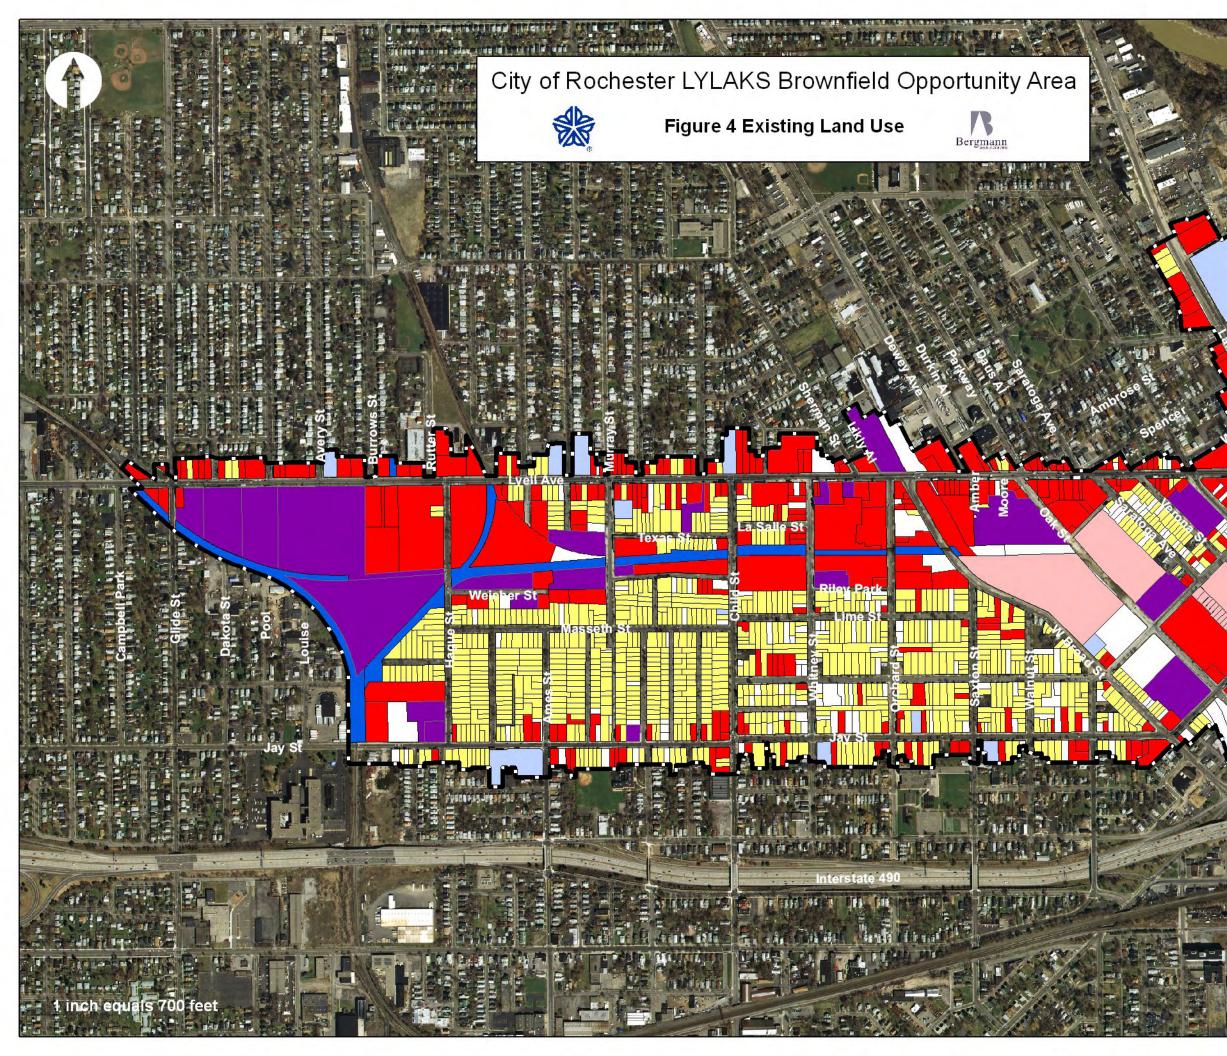

The distribution of land use within the study area is shown on **Figure 4** - *Existing Land Use Map*, and illustrated in Table 3. The distribution of the use classifications including a break-

Legend LYLAKS BOA Boundary Landuse Classifications Vacant Land Commercial Residential Recreation and Entertainment Community Services Industrial Public Services

down by Private and Public Ownership and percentage of total acreage within the study area are also illustrated in Table 2.

| Land Use                        | No.<br>Properties | Private<br>Owners | Public<br>Owners | Acreage   | % of the<br>BOA |
|---------------------------------|-------------------|-------------------|------------------|-----------|-----------------|
| Commercial                      | 422               | 397               | 25               | 132       | 33.5 %          |
| Residential                     | 893               | 867               | 26               | 99        | 25.1 %          |
| Vacant                          | 208               | 88                | 120              | 55        | 14.0%           |
| Industrial                      | 29                | 29                | 0                | 51        | 12.9 %          |
| Public Services                 | 12                | 12                | 0                | 26        | 6.7 %           |
| Community<br>Services           | 16                | 12                | 4                | 16        | 4.0 %           |
| Recreation and<br>Entertainment | 18                | 0                 | 18               | 13        | 3.3 %           |
| Unclassified                    | 34                | unknown           | unknown          | 2         | 0.4%            |
| Total:                          | 1,632             | 1,405             | 193              | 394 acres | 100.0%          |

# Legend

CIIIISt

Existing development trends in the study area include the following general trends:

The majority of the development north of Jay Street and south of Lyell Avenue is Residential. These properties include a variety of older single family-style homes, multi-family residences and commercial development. Residential Use comprises approximately 25% of the study area by area. Residential parcels are the largest number of lots, a total of 893 separate parcels owned in private or public ownership.

The major commercial/industrial tract is along Lyell Avenue. Lyell Avenue is the main artery that transects the BOA in an east-west direction. Commercial development is the largest portion

c0001310.jpg Rochester City Hall Photo Lab

adjacent to Oak Street or North Plymouth Avenue.

of the BOA, comprising approximately 33.5 % of the land area. A total of 422 parcels have been identified as Commercial Use.

Industrial Development comprises approximately 12.9% of the BOA land area. All 29 parcels identified as Industrial are privately owned.

The industrial tracts tend to abut railroad tracts, former railroad beds or major streets. A large tract of Industrial development anchors the BOA to the west, abutting an active railroad line. Smaller tracts of Industrial land are located to the east,

Public Services development includes properties owned by utilities including the former Beebe coal-fired electric generating station and an adjacent parcel owned by Rochester Gas and Electric (RG & E). These tracts are located at the eastern terminus of the BOA, and extend along the western bank of the Genesee River. The RG & E tract comprises approximately 6.7 % of the BOA land Area.

16 parcels designated for Community Services Use are located in the BOA. This use comprises approximately 4.0 % of the BOA area.

Recreation and Entertainment development comprises approximately 3.3 % of the BOA land area. This development includes a large tract between West Broad Street and Oak Street, which comprises a recreation and entertainment district, including PAETEC Park, a Soccer stadium. All of the Recreation and Entertainment use is located adjacent to or east of West Broad Street. All of the properties designated as Recreation and Entertainment are listed as in public ownership.

Vacant parcels comprise a total of 208 properties in the BOA, and comprise approximately 14 % of the land area. 88 vacant properties are privately owned, and 120 properties are in public ownership.

Approximately 160 parcels within the proposed BOA were identified as Key Brownfield properties based on the current or historical use of the property, known environmental or health concerns associated with the property, or strategic location within the community. A summary table of the Key Brownfield Sites including: the parcel address, current land use, ownership, and size is included in **Appendix** A.