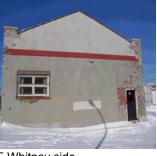

**415 Orchard Street** (former Sykes Datatronics Facility) and **354 Whitney Road** (former Delco Plant) are adjacent parcels with a combined area of approximately 3.9 acres. The site is located in the center of a commercial/ industrial area on the south side of Lyell Avenue near the intersection of Broad Street. Currently, one (1) multiple-story wood, brick and concrete structure of approximately 128,900 square feet is located on the Whitney parcel. The building is partially demolished due to damage sustained during an arson fire in 2003. One (1) multiple-story brick/stone structure of approximately 371, 600 square feet is located on the Orchard parcel. The site has been used for various commercial and industrial uses since the early 1900's including tool and die shops, plastics manufacturing, printing operations, metal finishers, electric company and warehousing. Both parcels have been vacant since the mid 1990's.