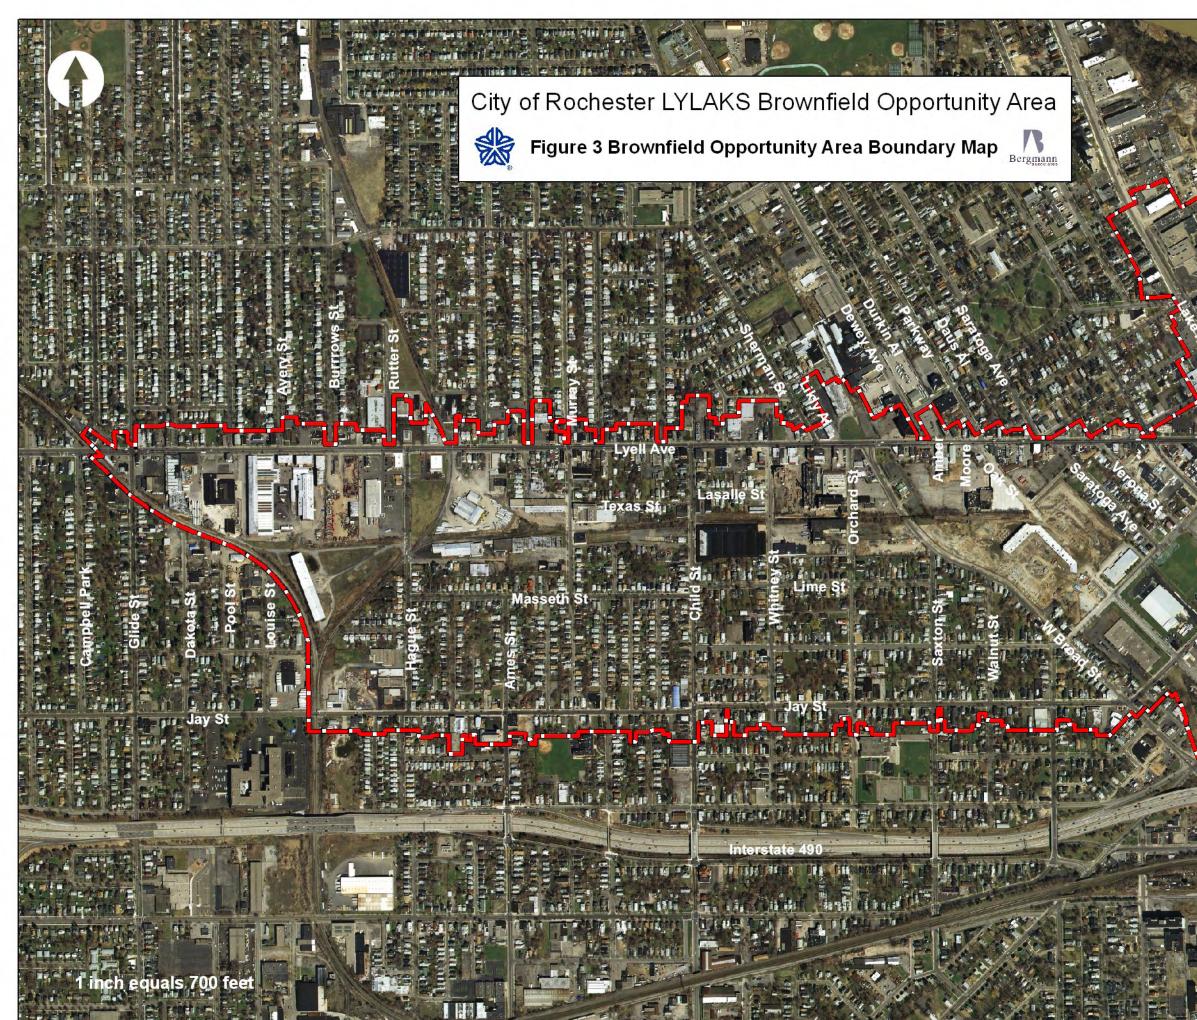

**1.3** Brownfield Opportunity Area Boundary Description and Justification.

The proposed BOA boundaries are comprised roughly of Lyell Avenue to the north, Lake Avenue and the Gene

Avenue and the Genesee River Gorge to the east, Jay Street to the south and the CSXT railroad spur just west of Hague Street (Figure 3 -Brownfield Opportunity Area Boundary Map). The LYLAKS neighborhood was chosen for its strategic position on the western bank of the