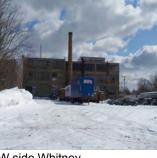

**415 Orchard Street** (former Sykes Datatronics Facility) and **354 Whitney Road** (former Delco Plant) are adjacent parcels with a combined area of approximately 3.9 acres. The site is located in the center of a commercial/ industrial area on the south side of Lyell Avenue near the intersection of Broad Street. Currently, one (1) multiple-story wood, brick and concrete structure of approximately 128,900 square feet is located on the Whitney parcel. The building is partially demolished due to damage sustained during an arson fire in 2003. One (1) multiple-story brick/stone structure of approximately 371, 600 square feet is located on the Orchard parcel. The site has been used for various commercial and industrial uses since the early 1900's including tool and die shops, plastics manufacturing, printing operations, metal finishers, electric company and warehousing. Both parcels have been vacant since the mid 1990's.

The NYSDEC completed a targeted Site Assessment of the Site and issued a report of the findings in December 2006. The Site is known to contain significant amounts of asbestos containing materials (ACM), surficial soils are contaminated by polycyclic aromatic compounds (PAHs) and polychlorinated Biphenyls (PCBs), and much of the site contains construction and demolition wastes, as well as several unknown containers of waste.