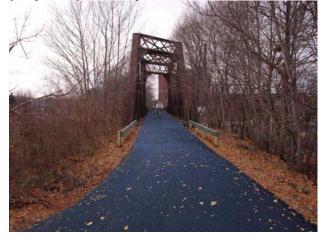

- Consider the reuse of the abandoned CSX railroad ROW north of Masseth and Lime Streets as an intraneighborhood linkage. Use of the ROW would connect the neighborhoods at the western margins of the proposed BOA study area directly to developments in the PAETEC Park area.
- Continue the development of cultural and recreation enhanced uses along the Genesee River Gorge corridor which complement the existing uses such as the High Falls Entertainment District and Genesee Riverway Trails. The feasibility of utilizing the abandoned rail trestle north of the Smith Street Bridge should be considered, as this would allow for a recreational trail loop system that spans the River three times in a short distance. This could then be promoted and built upon for the revitalization of the Gorge corridor area as a recreation enhanced amenity.