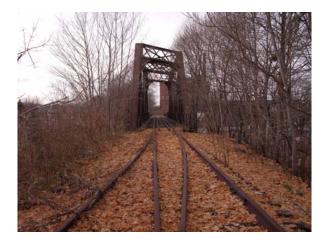

- Consider the reuse of the abandoned CSX railroad ROW north of Masseth and Lime Streets as an intraneighborhood linkage. Use of the ROW would connect the neighborhoods at the western margins of the proposed BOA study area directly to developments in the PAETEC Park area.
- Continue the development of cultural and recreation enhanced uses along the Genesee River Gorge corridor which complement the existing uses such as the High Falls Entertainment District and Genesee Riverway Trails. The feasibility of utilizing the abandoned rail trestle north of the Smith Street Bridge should be considered, as this would allow for a recreational trail loop system that spans the River three times in a short distance. This could then be promoted and built upon for the revitalization of the Gorge corridor area as a recreation enhanced amenity.