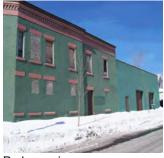

**415 Orchard Street** (former Sykes Datatronics Facility) and **354 Whitney Road** (former Delco Plant) are adjacent parcels with a combined area of approximately 3.9 acres. The site is located in the center of a commercial/ industrial area on the south side of Lyell Avenue near the intersection of Broad Street. Currently, one (1) multiple-story wood, brick and concrete structure of approximately 128,900 square feet is located on the Whitney parcel. The building is partially demolished due to damage sustained during an arson fire in 2003. One (1) multiple-story brick/stone structure of approximately 371, 600 square feet is located on the Orchard parcel. The site has been used for various commercial and industrial uses since the early 1900's including tool and die shops, plastics manufacturing, printing operations, metal finishers, electric company and warehousing. Both parcels have been vacant since the mid 1990's.

The NYSDEC completed a targeted Site Assessment of the Site and issued a report of the findings in December 2006. The Site is known to contain significant amounts of asbestos containing materials (ACM), surficial soils are contaminated by polycyclic aromatic compounds (PAHs) and polychlorinated Biphenyls (PCBs), and much of the site contains construction and demolition wastes, as well as several unknown containers of waste.