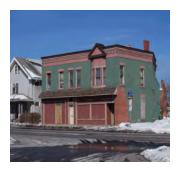

**935 West Broad Street**, formerly the Caribbean Service Station, is a former gasoline service station on the western side of West Broad Street, across from the PAETEC Park complex. The property is

currently part of the USEPA Brownfield Cleanup Program. The site had been developed as a gasoline service station since at least circa 1935. Underground storage tanks were removed from the site in May 2004, and all site structures were demolished in 2005. On-site investigations conducted to date have been in association with removal of underground storage tanks, and completion of a pre-demolition asbestos survey and hazardous material inventory within the building.

A Phase II Environmental Site Investigation was completed in February 2006 resulting in the development of a Corrective Action Plan to remediate soil and groundwater impacted by petroleum. A soil source removal action and a 32 point oxygen injection system was installed in April 2007 to address residual groundwater contamination. Interim use for the property, combined with the three (3) contiguous vacant parcels, is as a season ticket holder parking lot for PAETEC Park. Post clean-up redevelopment uses could include continued use as a parking lot, commercial-retail space, or single and multi-family residential property.