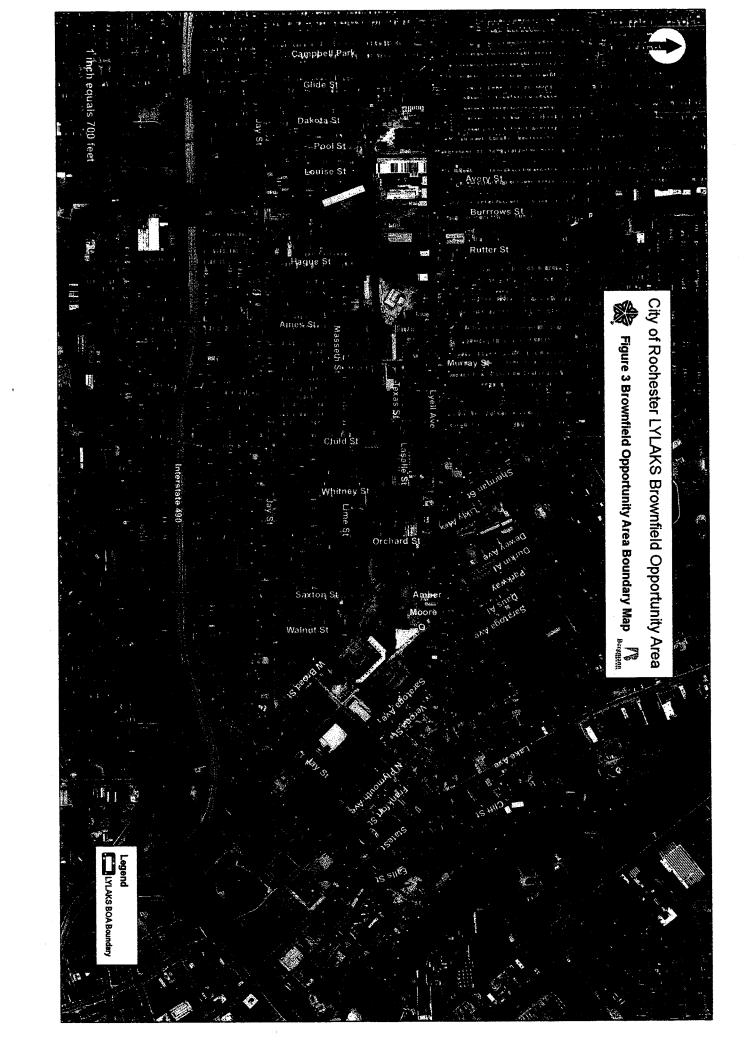

**1.3** Brownfield Opportunity Area Boundary Description and Justification.

The proposed BOA boundaries are comprised roughly of Lyell Avenue to the north, Lake Avenue and the Gene

Avenue and the Genesee River Gorge to the east, Jay Street to the south and the CSXT railroad spur just west of Hague Street (Figure 3 -Brownfield Opportunity Area Boundary Map). The LYLAKS neighborhood was chosen for its strategic position on the western bank of the