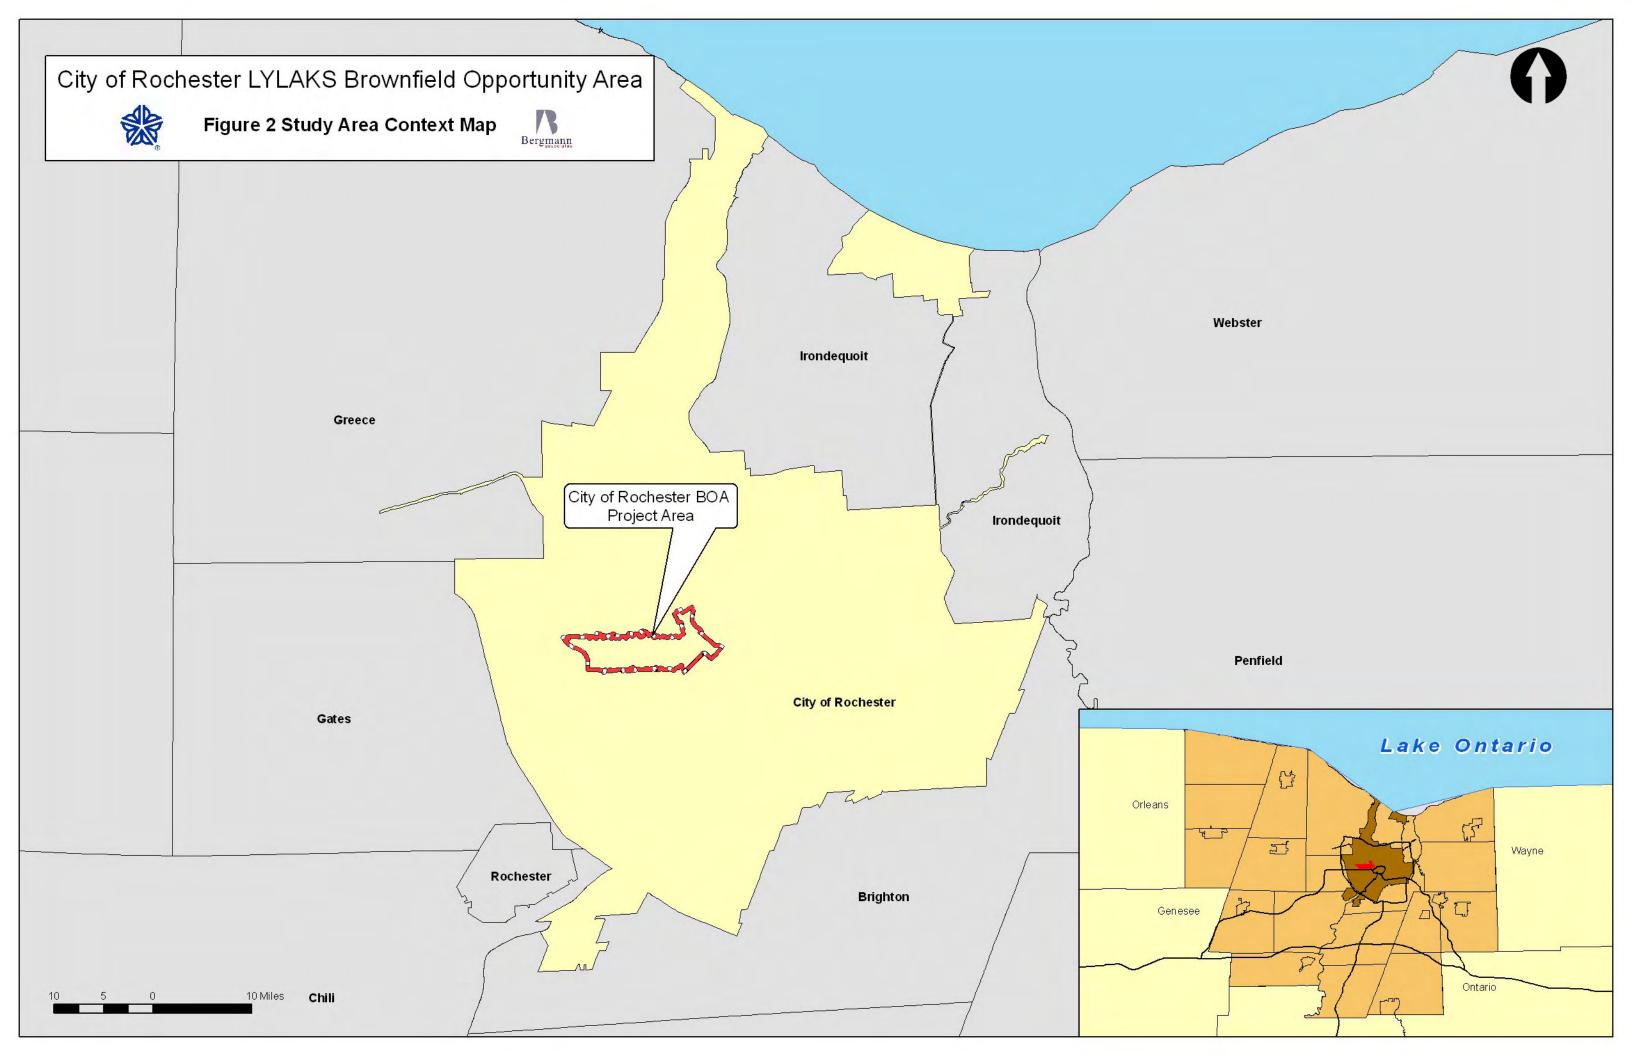

## **1.2 Project Overview and Description**

1632 parcels are within the proposed BOA boundaries, which are comprised roughly of Lyell Avenue to the north, Lake Avenue to the east, Jay Street to the south and the CSXT railroad spur just west of Hague Street (**Figure 2** - *Study Area Context Map*).

**1.3** Brownfield Opportunity Area Boundary Description and Justification.

The proposed BOA boundaries are comprised roughly of Lyell Avenue to the north, Lake Avenue and the Gene

Avenue and the Genesee River Gorge to the east, Jay Street to the south and the CSXT railroad spur just west of Hague Street (Figure 3 -Brownfield Opportunity Area Boundary Map). The LYLAKS neighborhood was chosen for its strategic position on the western bank of the