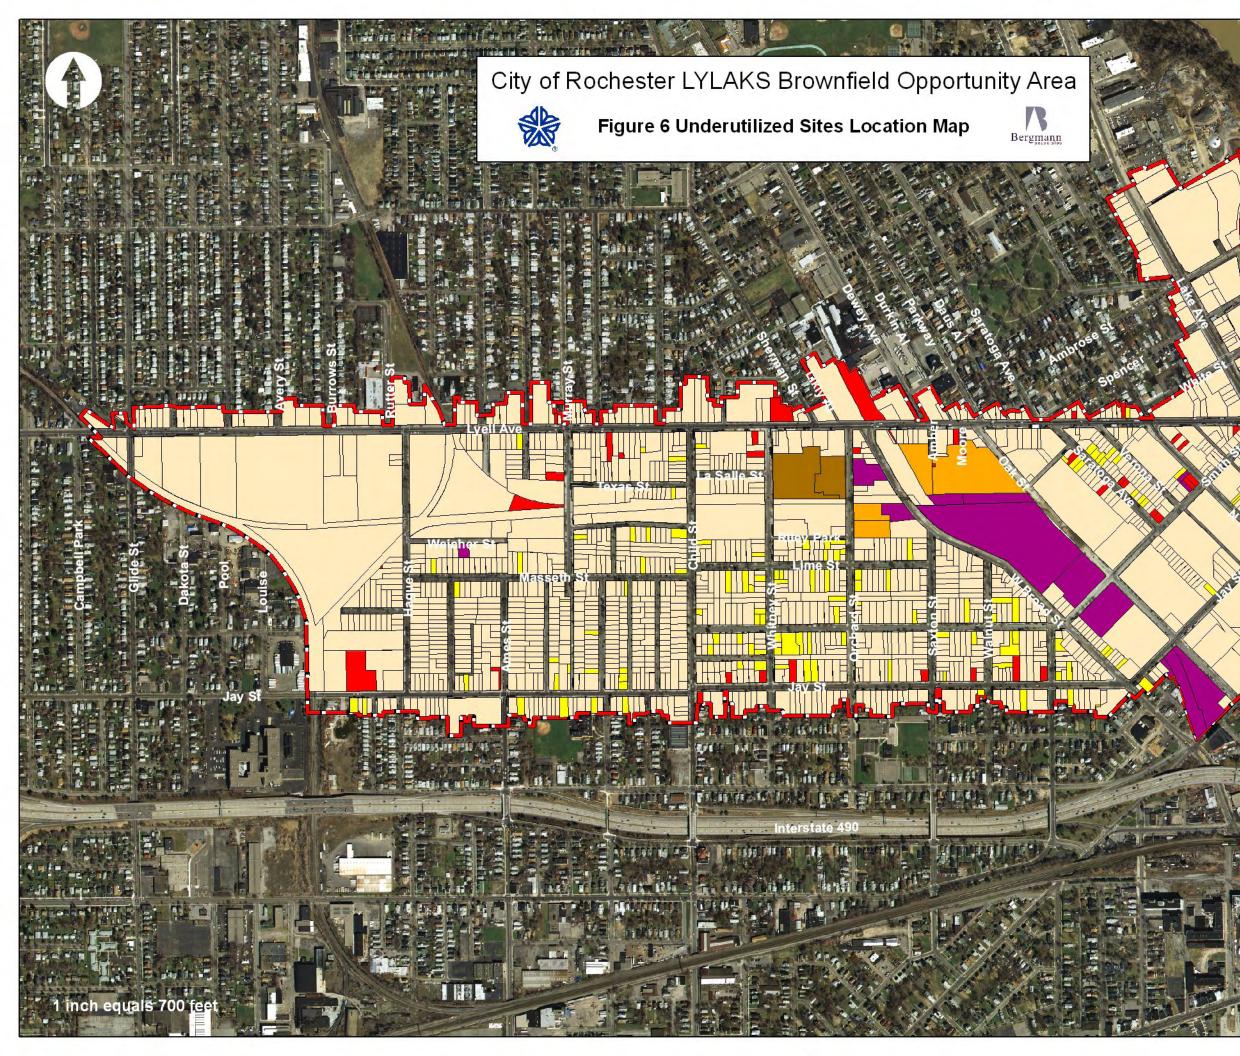

The Vacant/underutilized sites in the Lyell Avenue BOA are shown on **Figure 6**, *Underutilized Sites Location Map*. These sites include 208 properties listed as vacant along with 3 sites identified in NYSDEC Environmental Remediation Databases and 4 properties identified as underutilized, for a total of 215 parcels. These sites are summarized in Table 5. The

distributions of Underutilized sites are shown on Figure 6, Underutilized Sites Location Map.

A total of 215 parcels of the BOA have been determined to be vacant or underutilized, representing approximately 13.2% of the total parcels in the BOA.

| Underutilized Site Category                          | Number of<br>Vacant Site | Percentage of Sites<br>with Same Use |
|------------------------------------------------------|--------------------------|--------------------------------------|
| NYSDEC Remediation Sites                             | 3                        | 100%                                 |
| Underutilized BOA Sites                              | 4                        | 100%                                 |
| Vacant Public Service Properties                     | 3                        | 25%                                  |
| Vacant Residential Properties                        | 123                      | 13.8%                                |
| Vacant Commercial Properties                         | 61                       | 14.5%                                |
| Vacant Industrial Properties                         | 21                       | 72.4%                                |
| Total Vacant/Underutilized<br>Properties             | 215                      | 13.2 %                               |
| Percentage of the Lyell Ave. BOA<br>1,632 Properties | 13.2%                    |                                      |