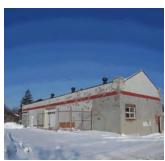

**415 Orchard Street** (former Sykes Datatronics Facility) and **354 Whitney Road** (former Delco Plant) are adjacent parcels with a combined area of approximately 3.9 acres. The site is located in the center of a commercial/ industrial area on the south side of Lyell Avenue near the intersection of Broad Street. Currently, one (1) multiple-story wood, brick and concrete structure of approximately 128,900 square feet is located on the Whitney parcel. The building is partially demolished due to damage sustained during an arson fire in 2003. One (1) multiple-story brick/stone structure of approximately 371, 600 square feet is located on the Orchard parcel. The site has been used for various commercial and industrial uses since the early 1900's including tool and die shops, plastics manufacturing, printing operations, metal finishers, electric company and warehousing. Both parcels have been vacant since the mid 1990's.