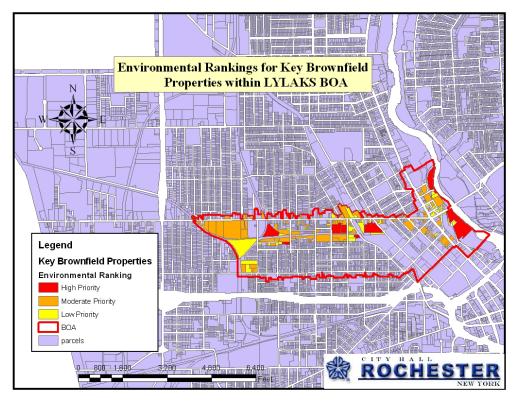

Each site was given a designated prioritized ranking (high, moderate, low) based on the findings of the Preliminary ESAs, input from community organizations and other stakeholders, and the current use status of the site (vacant, residential, commercial, etc.). The rankings reflect the severity of various characteristics of each site, however, the primary ranking criteria was based upon the property's immediate impact to the environment or public health. Immediate impacts

Evaluating properties by considering their Environmental Priority Ranking as well as stakeholder input, allowed for identification of more specific target areas of key brownfield properties which were proximate to planned or successfully completed revitalization projects. The Pre-Nomination Study used the success of completed projects to better focus on manageable areas poised for continued redevelopment.

The following figure illustrates the patterns of priority rankings of the 160 Potential Brownfield

Properties in relation to the LYLAKS PBOA proposed boundary. From the illustration, it becomes apparent that high priority sites are typically close together and often surrounded by sites ranked moderately. Two prominent areas are visible along the eastern margin of the PBOA area, along the Genesee River, and in the center of the area proximate to Paetec Park.