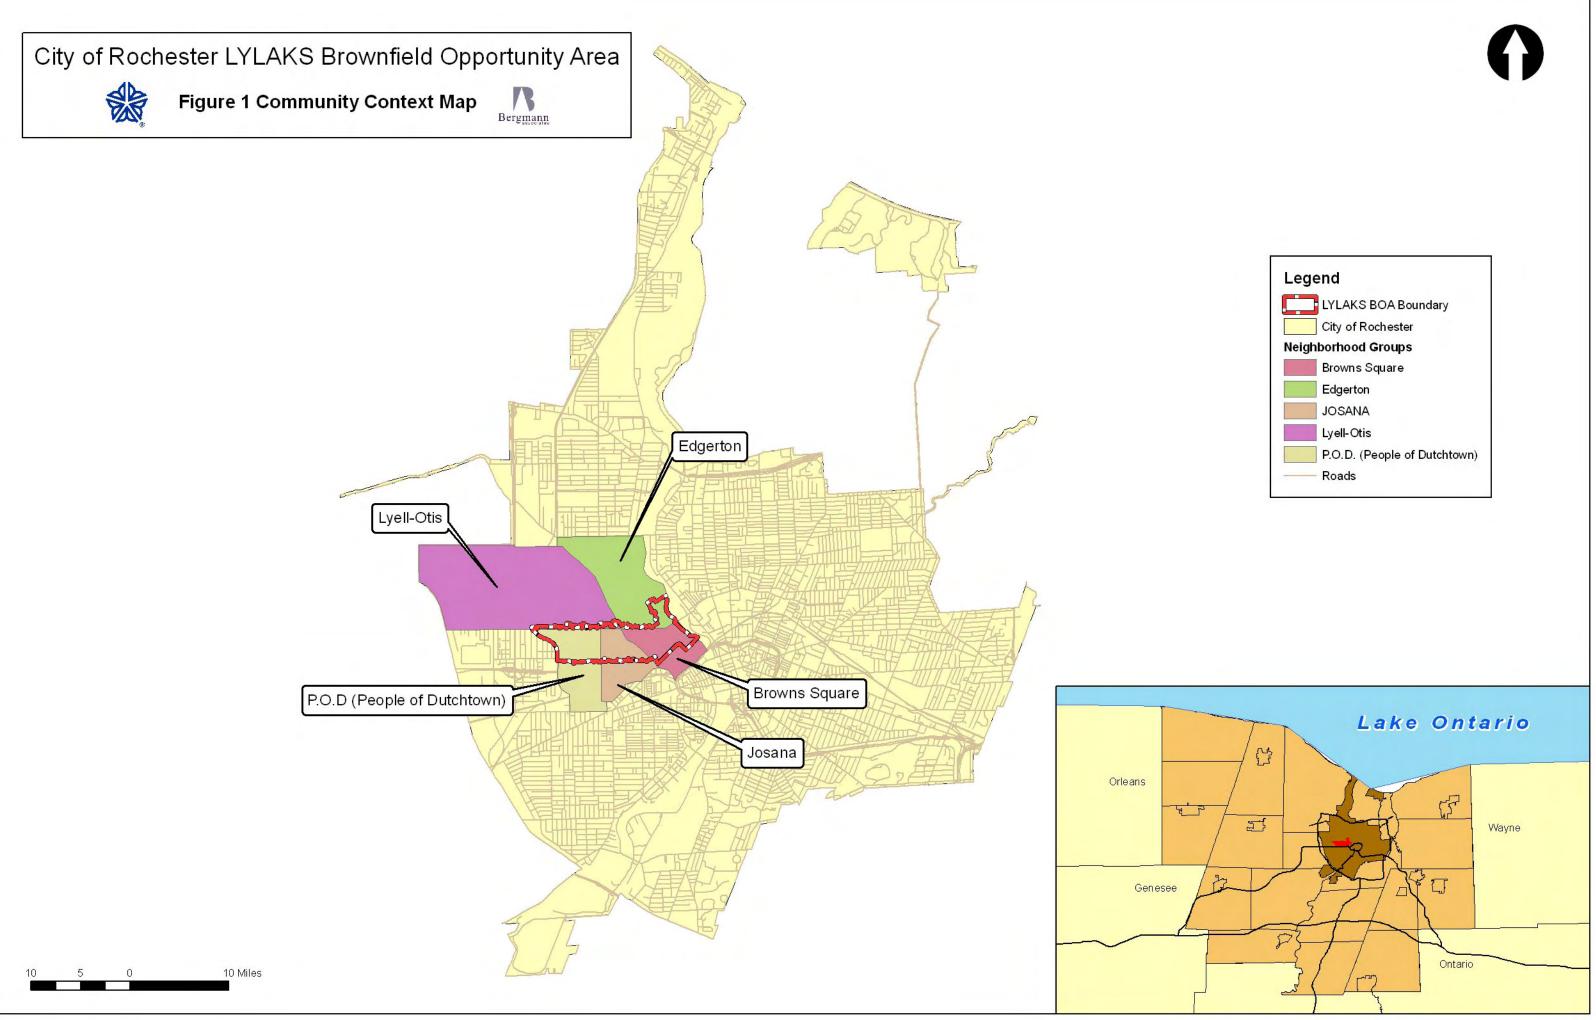

The geographic area which each neighborhood group comprises, as well as an overlay of the study area

boundaries are illustrated in Figure 1 - *Community Context Map*. Table 2 illustrates the distribution of land for each neighborhood group within the study area as well as the distribution of parcels held in public and private ownership.

 TABLE 2

 LYELL AVENUE BOA DISTRIBUTION BY NEIGHBORHOOD GROUP

| # of Parcels | Browns<br>Square | Edgerton | JOSANA | Lyell-Otis | People of<br>Dutchtown | Total |
|--------------|------------------|----------|--------|------------|------------------------|-------|
| Public       | 49               | 10       | 88     | 8          | 39                     | 194   |
| Private      | 276              | 97       | 446    | 59         | 564                    | 1,442 |
| Total        | 325              | 107      | 534    | 67         | 603                    | 1,636 |