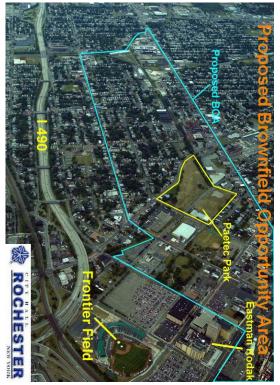

#### **1.1** Community Overview and Description

The City of Rochester - Sector 3 proposed Lyell-Lake-State Street Corridor Proposed Brownfield Opportunity Area (LYLAKS PBOA) is a 394 acre area located in the western-central portion of the City of Rochester, in northern Monroe County, in upstate New York (**Figure 1** -*Community Context Map*). The Pre-Nomination Study focus area includes more than 23 acres of underutilized land located on the Genesee River, more than 16 acres of brownfields surrounding the site of the newly constructed, \$23 million, PAETEC Park soccer facility, and the Lake Avenue - State Street Gateway to downtown Rochester and the Port of Rochester.

At the center of the study area is the new \$23 million multi-purpose PAETEC Park Soccer Stadium for the Rochester Rhino's A-League soccer team. The new 16 acre facility, completed in 2006, was funded in large part with \$15 million in State aid. Construction of the stadium created dozens of temporary construction jobs and operation of the stadium has created approximately 20 new full-time equivalent jobs. During the Pre-Nomination Study, the neighborhoods surrounding the stadium were identified as the area with, by far, the highest concentration of vacant, abandoned or underutilized properties in the study area. Over 80 parcels, with a combined area of nearly 10 acres could be available for residential, commercial and recreational redevelopment.

**1.3** Brownfield Opportunity Area Boundary Description and Justification.

The proposed BOA boundaries are comprised roughly of Lyell Avenue to the north, Lake Avenue and the Gene

Avenue and the Genesee River Gorge to the east, Jay Street to the south and the CSXT railroad spur just west of Hague Street (Figure 3 -Brownfield Opportunity Area Boundary Map). The LYLAKS neighborhood was chosen for its strategic position on the western bank of the