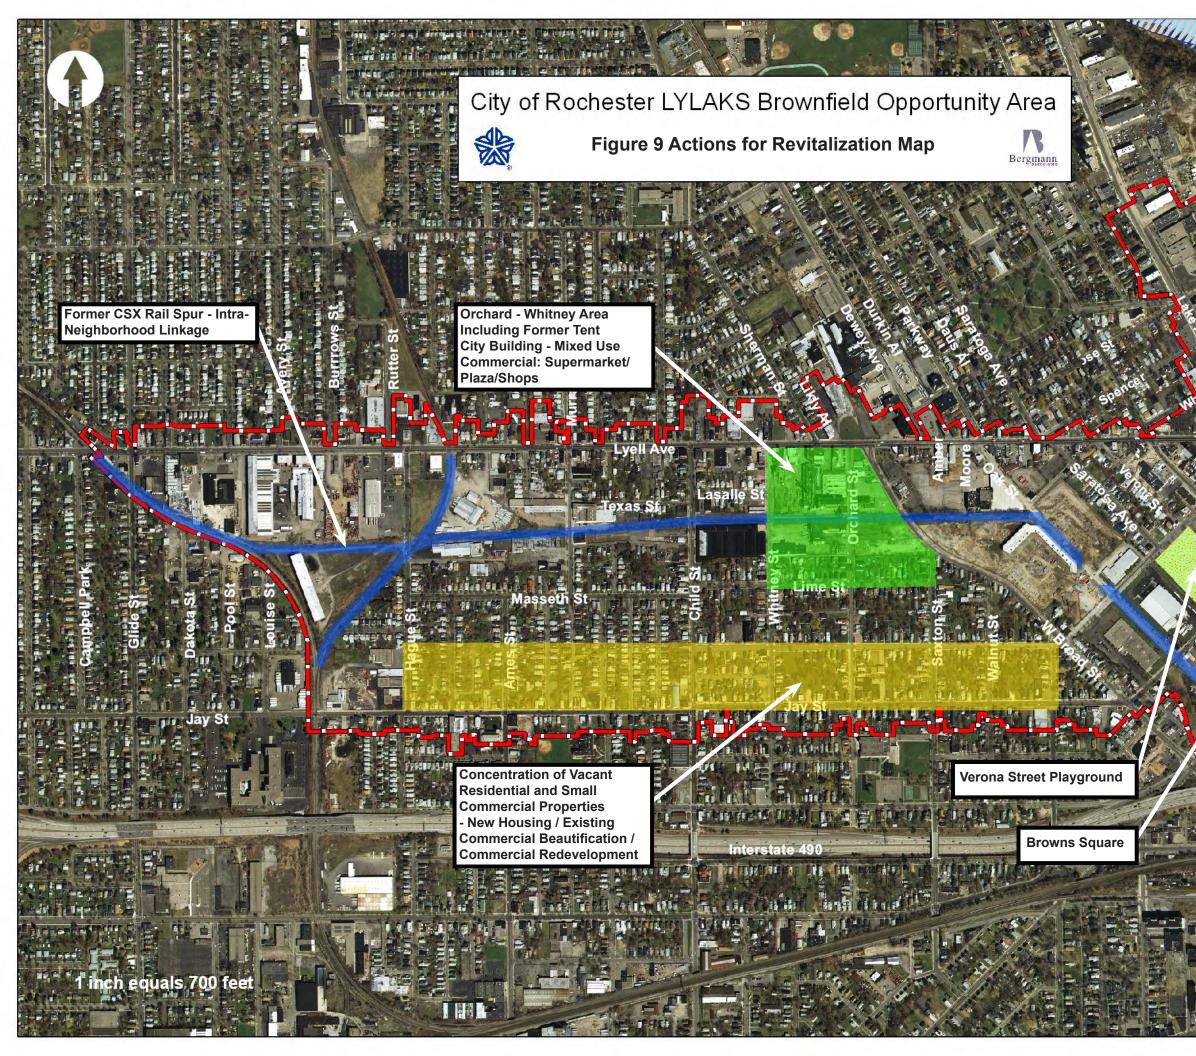

The proposed LYLAKS BOA is a diverse area with a well established infrastructure that lends itself to numerous possible redevelopment strategies. Several of the above recommended redevelopment strategies are shown visually on **Figure 9**, *Actions for Revitalization Map*.