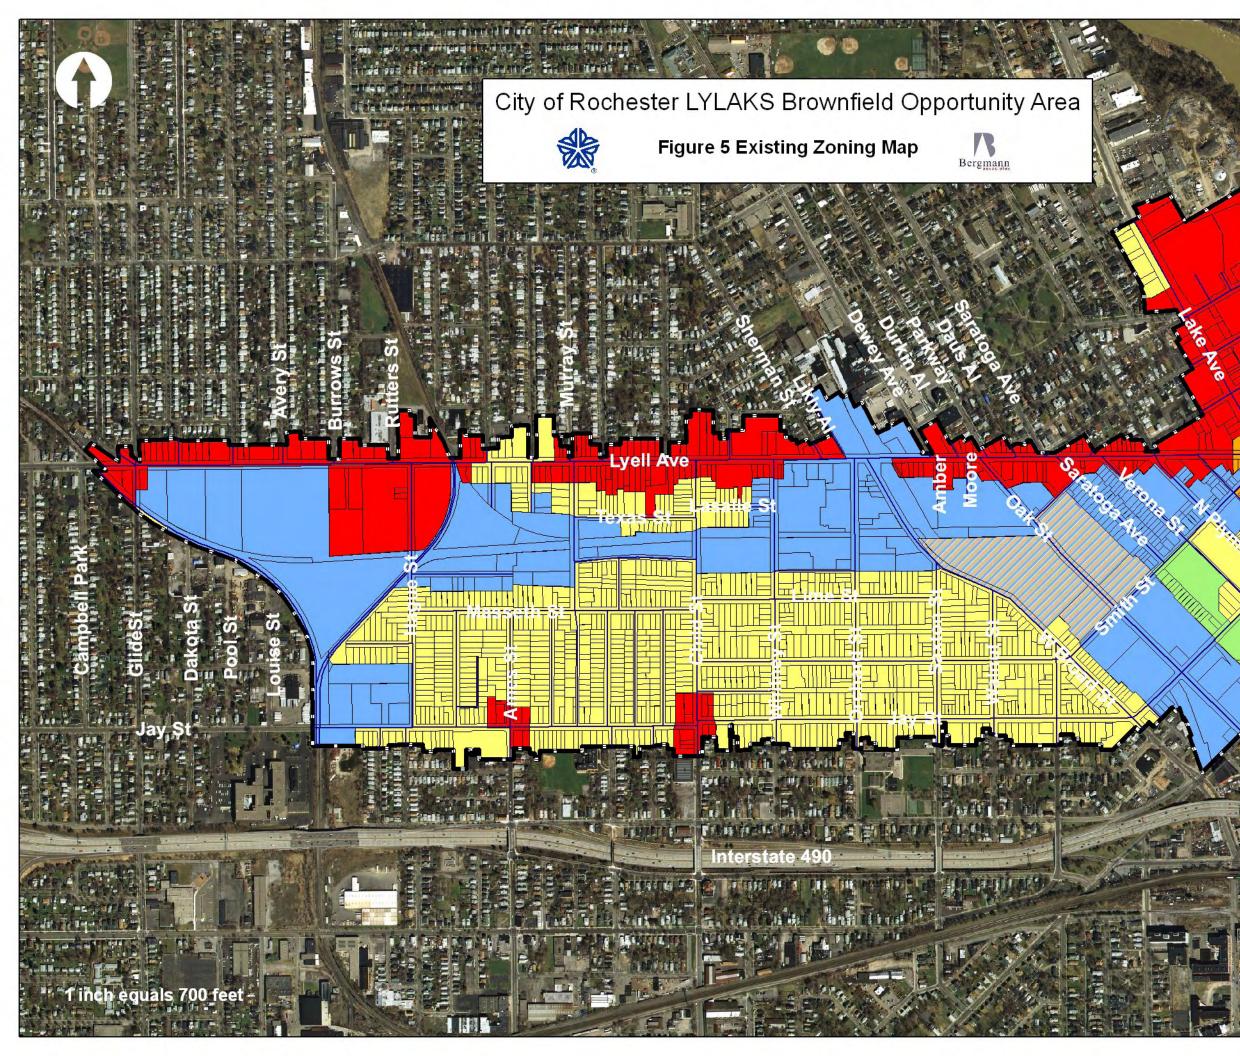

Public Services: Includes lands owned by public utilities (i.e. Rochester Gas and Electric).

The formal zoning classifications for the 1,632 parcels of the study area are listed in Table 4. **Figure 5** - *Existing Zoning Map*, illustrates the distributions of the properties within use classification.

| Zoning        | No. Properties | Private<br>Owners | Public<br>Owners | Acreage      |
|---------------|----------------|-------------------|------------------|--------------|
| Commercial    | 244            | 224               | 20               | 75.04 Acres  |
| Residential   | 1,050          | 933               | 117              | 127.61 Acres |
| Manufacturing | 196            | 168               | 28               | 115.40 Acres |
| Erie Canal    | 4              | 1                 | 3                | 17.02 Acres  |
| City Center   | 120            | 113               | 7                | 45.05 Acres  |
| Open Space    | 18             | 0                 | 18               | 8.52 Acres   |
| Total:        | 1632           | 1,439             | 193              | 388.64 Acres |

 TABLE 4

 LYELL AVENUE BOA ZONING SUMMARY