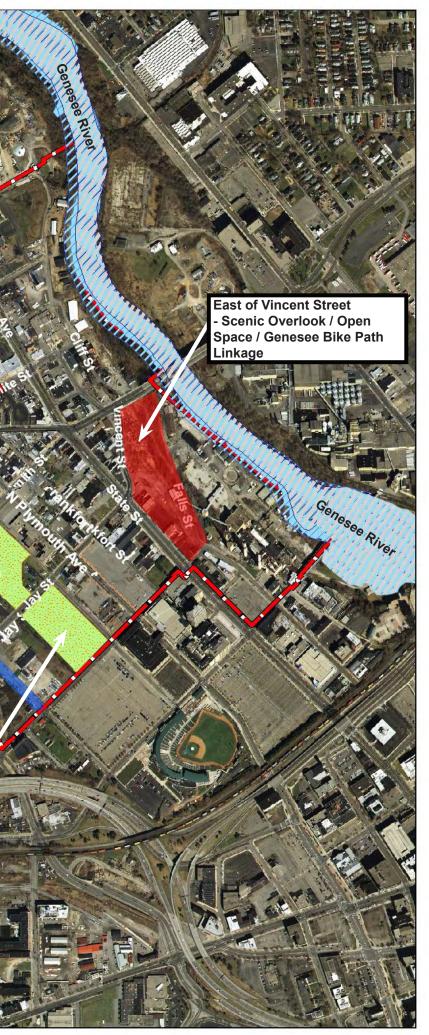

Through the NYS Local Waterfront Revitalization Program, the City is already working towards the development of additional community, public and open spaces, particularly along the eastern margins of the proposed BOA boundary. Through a \$70,000 grant, along with matching City funds, the City is developing a site plan for trail design for the land adjacent to Vincent Street on the west side of the Genesee River Gorge. The property was previously the site of an abandoned

railroad and RG&E coal storage yard. The plan will enhance the riverfront, and provide a trail design for a missing Genesee Riverway trail link, as well as support the nearby commercial area along Lyell and Lake Avenues.