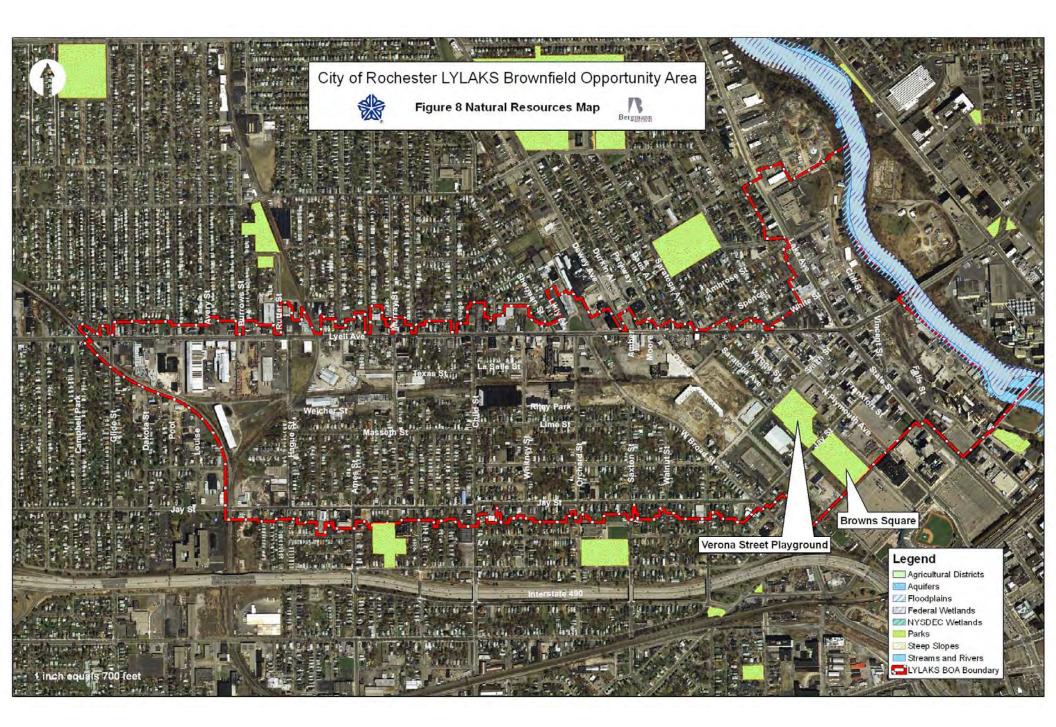

## 2.4 Natural Resources

The major natural resource in the LYLAKS BOA is the Genesee River, which abuts the study area to the east. Federal wetland areas have been mapped along the western bank of the Genesee River. Land within 100 feet of the wall, bank or gorge of the Genesee River is a designated in Rochester City Code as a "critical environmental area."

Two separate parks are located in the LYLAKS BOA, which constitute Locally designated open space areas. These consist of the following:

> Verona Street Playground. Browns Square.

The Genesee River and Local open spaces are shown on **Figure 8**, *Natural Resources Map*.

No other natural resource or condition is located within the LYLAKS BOA. These include:

No State delineated wetlands.

Legend LYLAKS BOA Boundary BOA Properties - Ownership Public Private

No flood plains beyond the Genesee River valley. No fish or wildlife habitats. No State or Federal designated resources . No agricultural districts or agricultural land use No use of groundwater as a potable water supply. Note that isolated areas of contaminated groundwater from commercial and industrial activity may exist within the LYLAKS BOA.