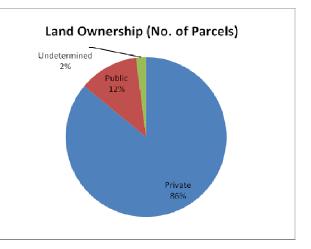

## 2.3 Land Ownership

The distribution of public and private ownership cross-referenced by use was provided in Table 3, *Lyell Avenue BOA Land Use Summary*. Ownership is summarized in Land Ownership Chart below. The distribution of private and public lands is presented on **Figure 7**, *Land Ownership Patterns Map*.

Note: Public ownership, include City, County and School system.