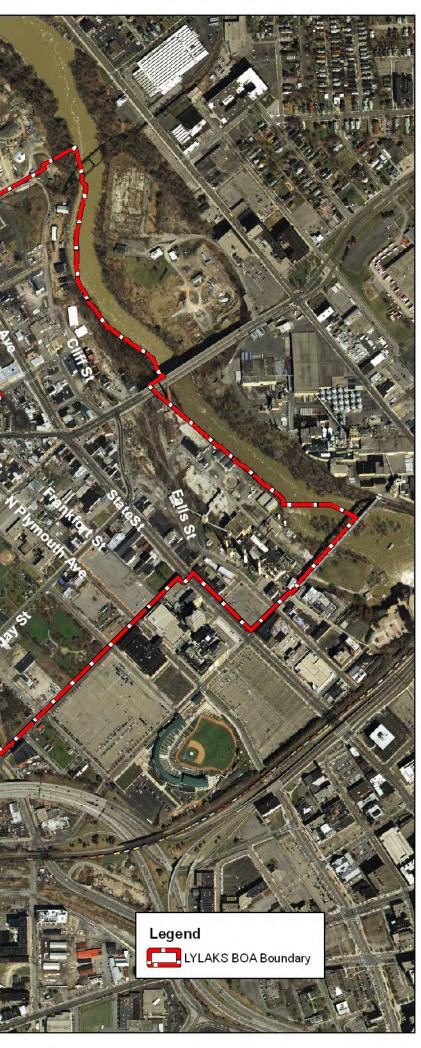

**1.3** Brownfield Opportunity Area Boundary Description and Justification.

The proposed BOA boundaries are comprised roughly of Lyell Avenue to the north, Lake Avenue and the Gene

Avenue and the Genesee River Gorge to the east, Jay Street to the south and the CSXT railroad spur just west of Hague Street (Figure 3 -Brownfield Opportunity Area Boundary Map). The LYLAKS neighborhood was chosen for its strategic position on the western bank of the