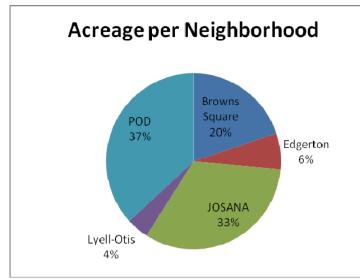

c0001503.jpg Rochester City Hall Photo Lab

communities face, the groups have been very active in exploring ways to respond to a variety of economic, social and environmental issues, including revitalizing their brownfield properties. The JOSANA and P.O.D neighborhoods contain approximately 33% and 37% of the total number of properties within the proposed BOA study area respectively. Identification and prioritization of brownfields within the study area boundaries is a direct result of input from residents, property owners, business owners and corroboration of the five (5) neighborhood groups. The developing strategies are based on the physical, social, visual and economic impacts of these sites on the past and future development efforts in the community.