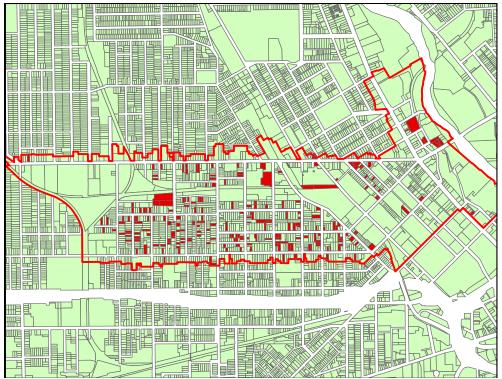

## **1.2 Project Overview and Description**

1632 parcels are within the proposed BOA boundaries, which are comprised roughly of Lyell Avenue to the north, Lake Avenue to the east, Jay Street to the south and the CSXT railroad spur just west of Hague Street (**Figure 2** - *Study Area Context Map*).

**1.3** Brownfield Opportunity Area Boundary Description and Justification.

The proposed BOA boundaries are comprised roughly of Lyell Avenue to the north, Lake Avenue and the Gene

Avenue and the Genesee River Gorge to the east, Jay Street to the south and the CSXT railroad spur just west of Hague Street (Figure 3 -Brownfield Opportunity Area Boundary Map). The LYLAKS neighborhood was chosen for its strategic position on the western bank of the