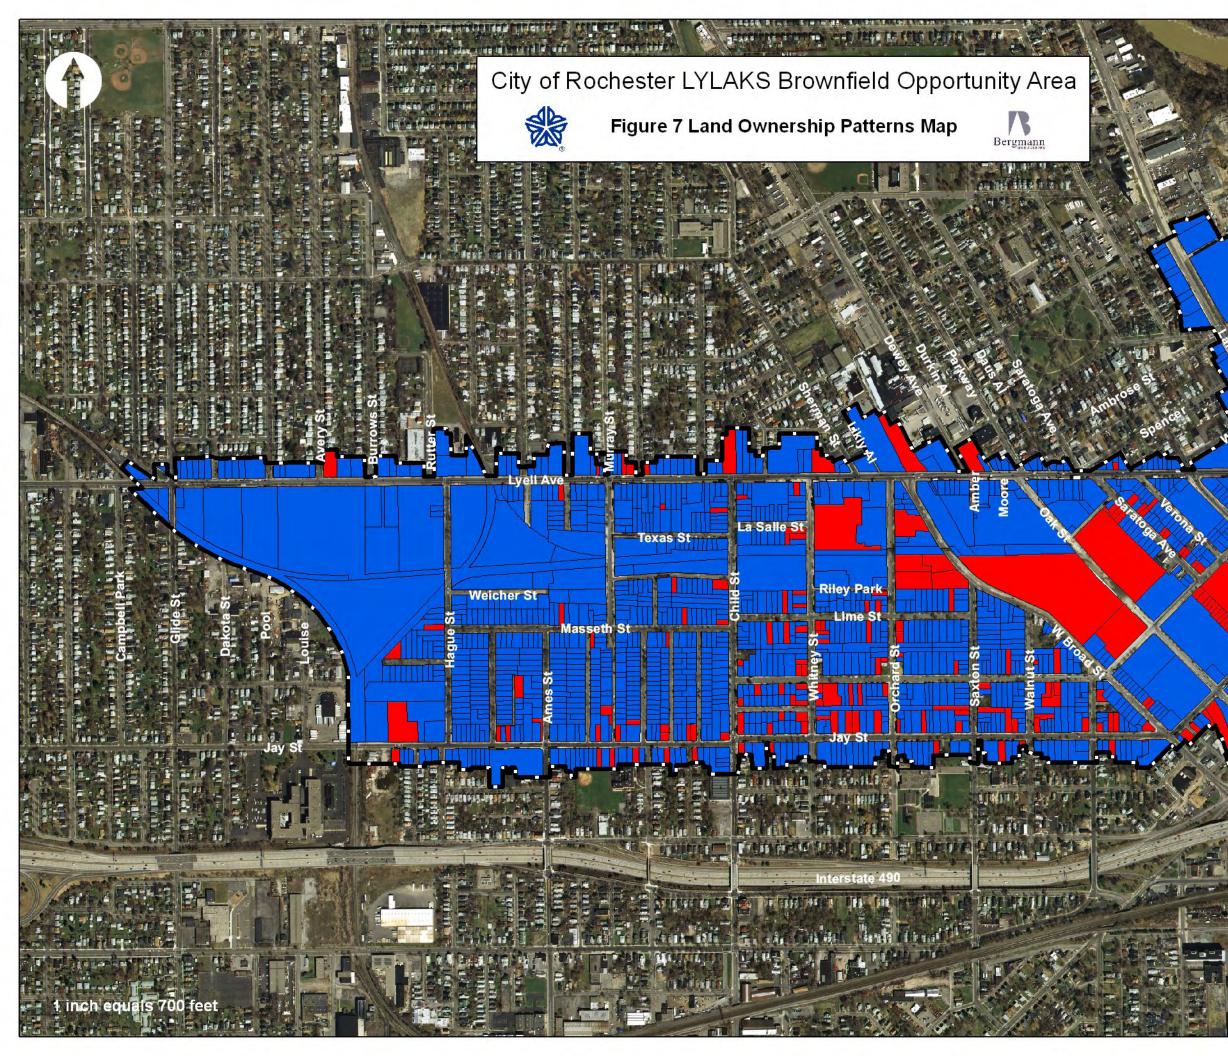

## 2.3 Land Ownership

The distribution of public and private ownership cross-referenced by use was provided in Table 3, *Lyell Avenue BOA Land Use Summary*. Ownership is summarized in Land Ownership Chart below. The distribution of private and public lands is presented on **Figure 7**, *Land Ownership Patterns Map*.

Note: Public ownership, include City, County and School system.