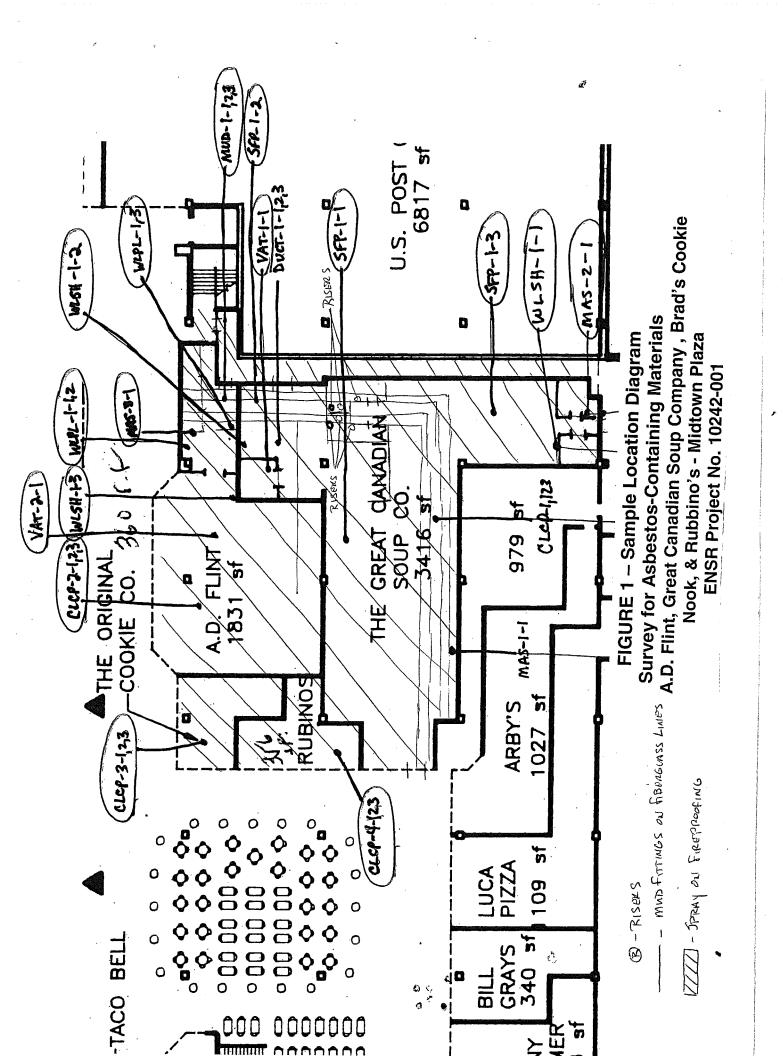

Figure 1 illustrates the location of the Midtown Mall in relation to the rest of the Midtown Plaza. For purposes of this survey, the Midtown Mall consists of the 1<sup>st</sup> and 2<sup>nd</sup> floors of the mall (approximately 276,000 square feet of floor space) plus a 3-level subsurface parking garage (totaling approximately 921,000 square feet of floor space) and a subsurface service tunnel (approximately 38,700 square feet). Additionally, the Broad Street Skywalk has been included in this asbestos survey report. However, due to the skywalks shared use with an adjacent building, JMD was unable to implement the destructive sampling necessary to thoroughly characterize the skywalk, therefore, following review of structural drawings, assumptions were made in determining the presence of asbestos containing materials related to the skywalk.

Data from previous sampling and survey reports is also incorporated into this report. ENSR prepared an asbestos survey report for A.D. Flint, Great Canadian Soup Company, Brad's Cookie Nook, & Rubino's dated October 3, 2002. The ENSR report is included in Appendix D. Additionally, A.A.C. Contracting, Inc. (AAC) conduced asbestos bulk sampling at the mall during October 1990. The AAC bulk sampling data is included in this report as Appendix E.