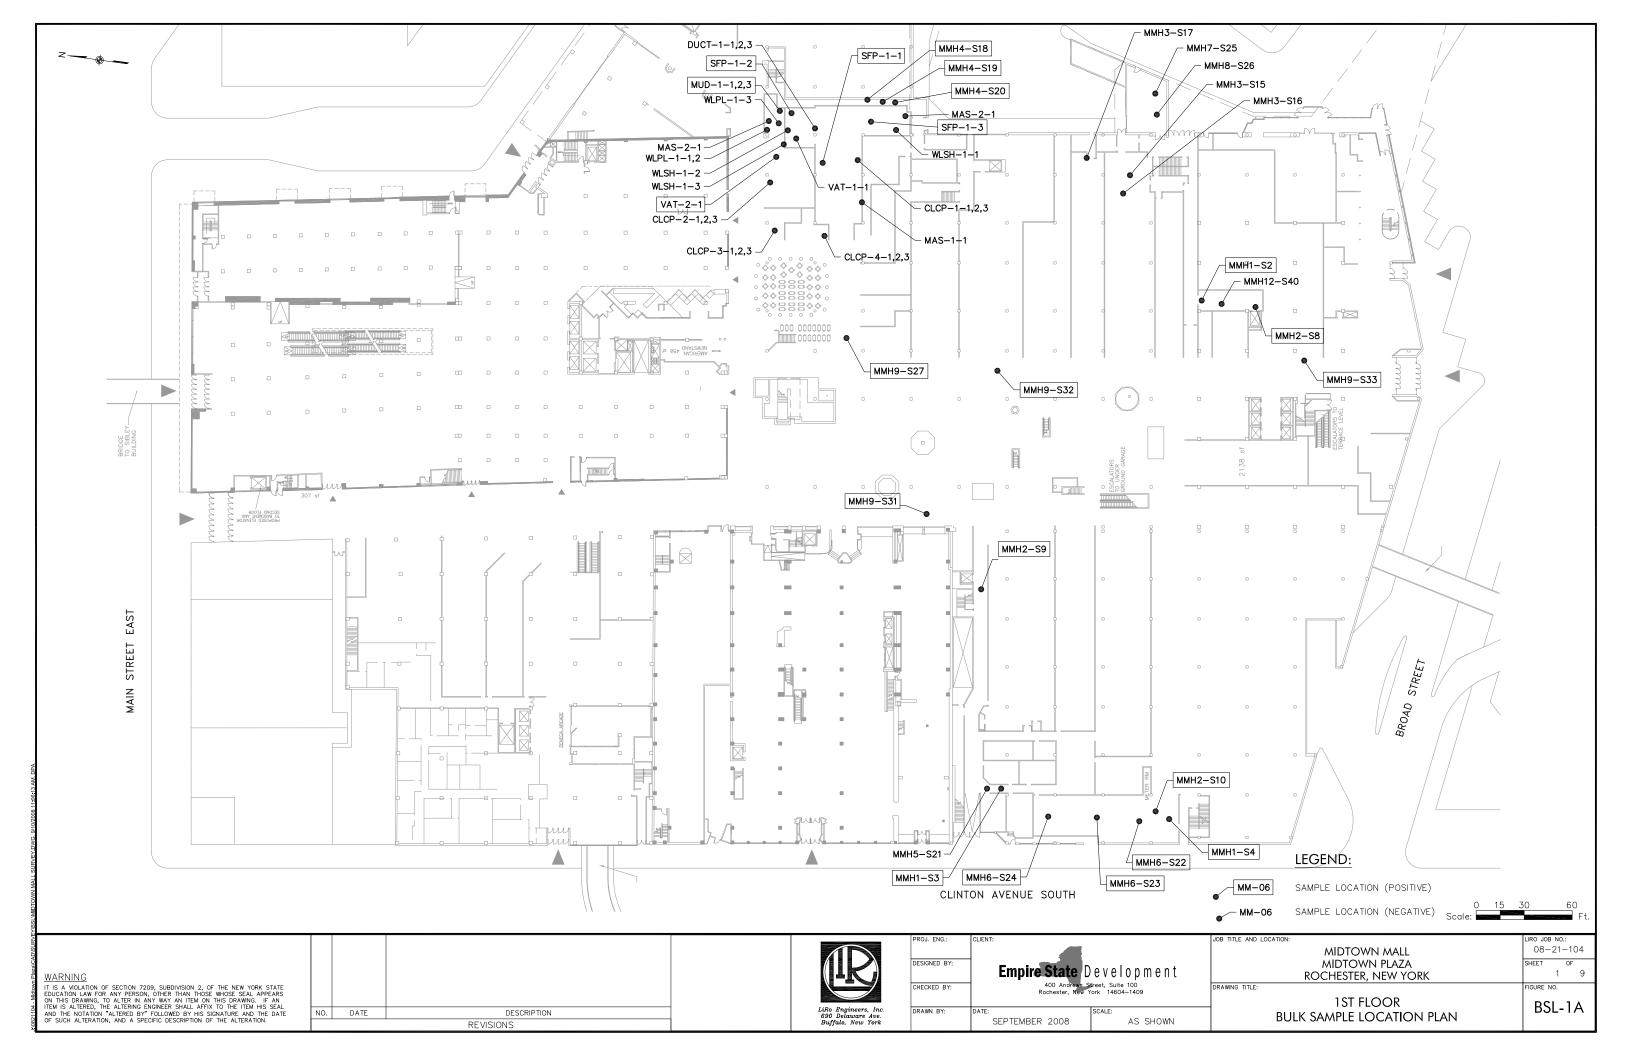

The following suspect materials were sampled and analyzed for asbestos content. Materials listed in **BOLD PRINT** were determined to be asbestos containing. Analytical data is included in Appendix A of this report. Sample locations are illustrated on the bulk sample location figures included as Appendix C of this report.

| Homogeneous Material                   | Sample #'s                                                                                            | Reference<br>Figure | ACM | Friability  |
|----------------------------------------|-------------------------------------------------------------------------------------------------------|---------------------|-----|-------------|
| Spray-on Fireproofing                  | ENSR – Project No.<br>10242-001 – SFP-1-1,2,3                                                         | BSL-1A              | Y   | Friable     |
| Pipe Insulation                        | AAC Contracting – Job<br>No. 5261 – MMH11-S37<br>ENSR – Project No.<br>10242-001 – PISTM-14-<br>1,2,3 | BSL-2A              | Y   | Friable     |
| Fittings on fiberglass pipe insulation | ENSR – Project No.<br>10242-001 – MUD-1-1,2,3                                                         | BSL-1A              | Y   | Friable     |
| Floor tiles and mastic                 | ENSR – Project No.<br>10242-001 – VAT-2-1                                                             | BSL-1A              | Y   | Non-friable |
| Acoustical Plaster                     | AAC Contracting – Job<br>No. 5261 – MMH6-S22                                                          | BSL-1A              | Y   | Friable     |
| Roof field (Building A)                | MM-01, 02                                                                                             | BSL-3               | N   | -           |
| Flashing (Building A)                  | MM-03, 04                                                                                             | BSL-3               | N   | -           |
| Roof field (Building B)                | MM-05, 06                                                                                             | BSL-3               | N   | -           |
| Flashing (Building B)                  | MM-07, 08                                                                                             | BSL-3               | N   | -           |
| Roof field (Building C)                | MM-09, 10                                                                                             | BSL-3               | N   | -           |
| Flashing (Building C)                  | MM-11, 12                                                                                             | BSL-3               | N   | -           |
| Roof field (Building D)                | MM-13, 14                                                                                             | BSL-3               | N   | -           |
| Flashing (Building D)                  | MM-15, 16                                                                                             | BSL-3               | N   | -           |
| Roof field (Building E)                | MM-17, 18                                                                                             | BSL-3               | N   |             |
| Flashing (Building E)                  | MM-19, 20                                                                                             | BSL-3               | N   | -           |
| Roof field (Building F)                | MM-21, 22                                                                                             | BSL-3               | N   |             |
| Flashing (Building F)                  | MM-23, 24                                                                                             | BSL-3               | Y   | Non-friable |
| Roof field (Building G)                | MM-25, 26                                                                                             | BSL-3               | Y   | Non-friable |
| Mastic on vinyl cove                   | MM-27, 28, 96, 97, 109,<br>110, 131, 132                                                              | BSL-1B              | Υ   | Non-friable |