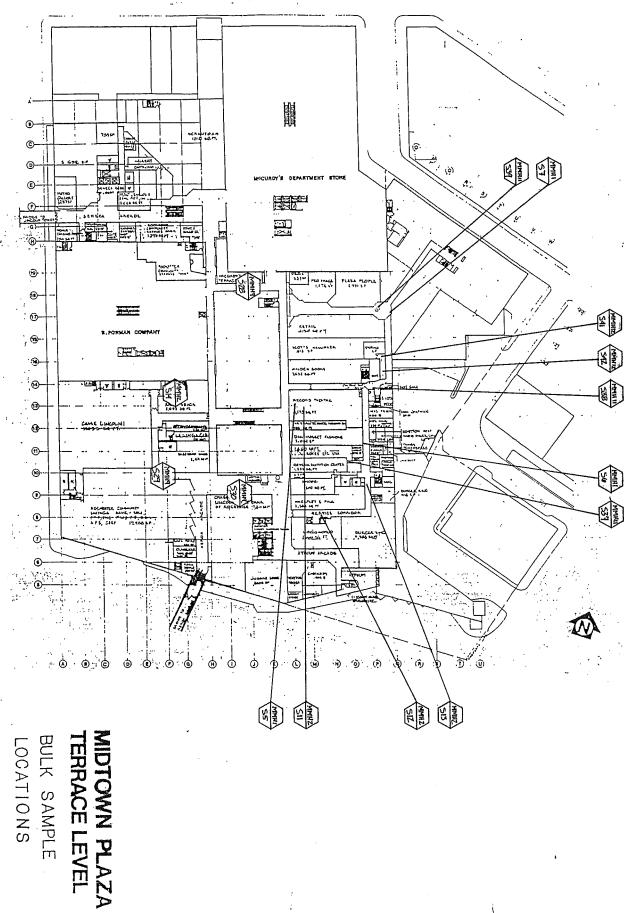

The following suspect materials were sampled and analyzed for asbestos content. Materials listed in **BOLD PRINT** were determined to be asbestos containing. Analytical data is included in Appendix A of this report. Sample locations are illustrated on the bulk sample location figures included as Appendix C of this report.

Midtown Mall, Rochester, NY December 2008

| Homogeneous Material                                 | Sample #'s                                                                                                                                                                                                                                                                                                                                                                              | Reference<br>Figure | ACM | Friability  |
|------------------------------------------------------|-----------------------------------------------------------------------------------------------------------------------------------------------------------------------------------------------------------------------------------------------------------------------------------------------------------------------------------------------------------------------------------------|---------------------|-----|-------------|
| 1x1 Ceiling tile + mastic                            | MM-29, 30                                                                                                                                                                                                                                                                                                                                                                               | BSL-2B              | N   | -           |
| Drywall / joint compound                             | MM-31, 32, 33, 40, 41, 42, 52, 53, 54, 64, 65, 66, 77, 78, 79, 80, 81, 82, 83, 84, 85, 106, 107, 108, 117, 118, 119, 122, 123, 124, 125, 126, 127, 133, 134, 135, 140, 141, 142, 143, 144, 145, 149, 186, 187, 188, 191, 192, 193, 196, 197, 198, 207, 208, 209, 218, 219, 220, 229, 230, 231, 238, 239, 240, 249, 250, 251, 256, 257, 258, 263, 264, 265, 271, 272, 273, 279, 280, 281 | BSL-2B<br>BSL-1B    | N   | -           |
| Canvas duct insulation                               | MM-34, 35, 36                                                                                                                                                                                                                                                                                                                                                                           | BSL-2B              | N   |             |
| Plaster                                              | MM-37, 38, 39, 114, 115, 116, 137, 138, 139, 152, 153, 154, 221, 222, 234, 235, 252, 266                                                                                                                                                                                                                                                                                                | BSL-1B              | N   |             |
| Wall panel mastic                                    | MM-86                                                                                                                                                                                                                                                                                                                                                                                   | BSL-2B              | Υ   | Non-friable |
| Window/door caulk                                    | MM-120, 121                                                                                                                                                                                                                                                                                                                                                                             | BSL-1B              | Υ   | Non-friable |
| Ceramic tile grout                                   | MM-136, 137                                                                                                                                                                                                                                                                                                                                                                             | BSL-1B              | N   | -           |
| Plaster on exterior overhangs                        | MM-156, 159                                                                                                                                                                                                                                                                                                                                                                             | BSL-1B              | Y   | Friable     |
| Exterior door caulk                                  | ME-07                                                                                                                                                                                                                                                                                                                                                                                   | BSL-1B              | N   | -           |
| Floor coating (Ramp/garage)                          | MM-160, 161                                                                                                                                                                                                                                                                                                                                                                             | BSL-5, 6            | N   | -           |
| Expansion joint (Ramp/garage)                        | MM-162, 163, 164, 165                                                                                                                                                                                                                                                                                                                                                                   | BSL-4, 5, 6         | N   | -           |
| Door/window caulk (Ramp/garage)                      | MM-166, 167                                                                                                                                                                                                                                                                                                                                                                             | BSL-5, 6            | N   | -           |
| Ceiling tiles (2x4)                                  | MM-189, 194, 199, 210, 233, 241, 242, 253, 259                                                                                                                                                                                                                                                                                                                                          | BSL-2B              | N   | -           |
| Floor tile/mastic                                    | MM- 211, 236, 254, 260,<br>261, 268, 269, 282                                                                                                                                                                                                                                                                                                                                           | BSL-2B              | Υ   | Non-friable |
| Penthouse window caulk                               | MM-EC01A, B                                                                                                                                                                                                                                                                                                                                                                             | BSL-3               | N   | -           |
| Penthouse window glaze                               | MM-EG01A, B                                                                                                                                                                                                                                                                                                                                                                             | BSL-3               | N   | -           |
| 3 <sup>rd</sup> floor window caulk (main roof level) | MM-EC02A, B                                                                                                                                                                                                                                                                                                                                                                             | BSL-3               | Υ   | Non-friable |
| Insulation pin mastic                                | MM-PM01                                                                                                                                                                                                                                                                                                                                                                                 | BSL-2B              | N   | -           |