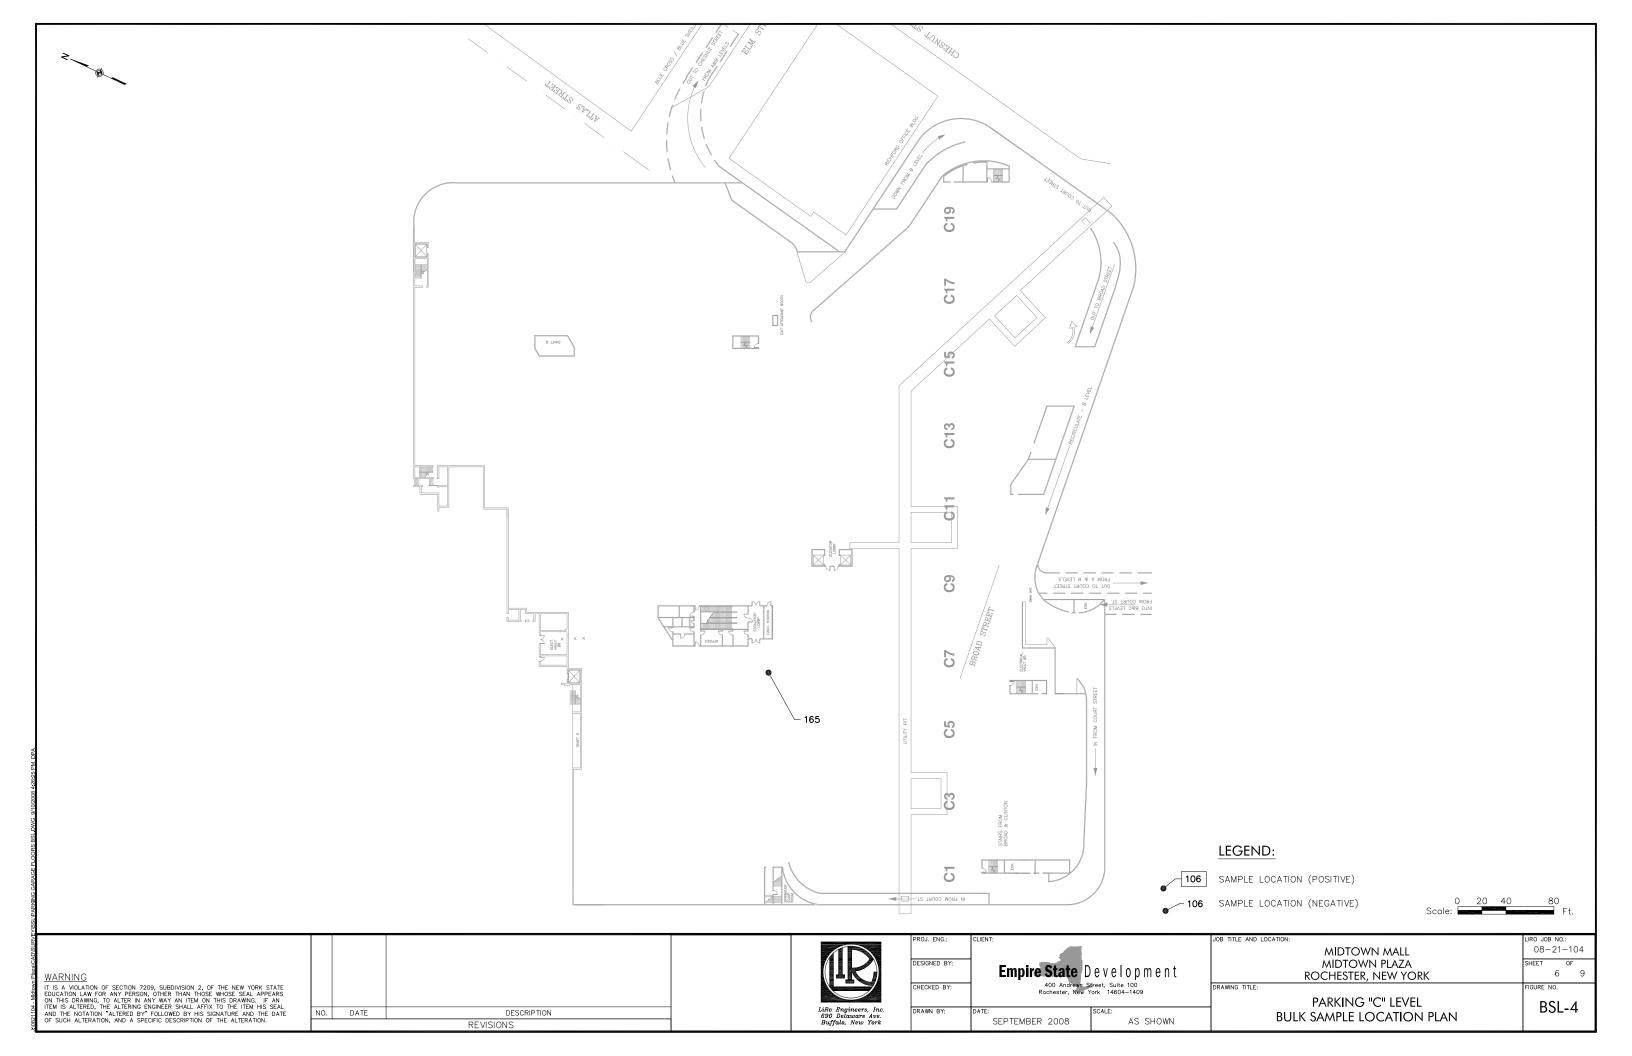

The following suspect materials were sampled and analyzed for asbestos content. Materials listed in **BOLD PRINT** were determined to be asbestos containing. Analytical data is included in Appendix A of this report. Sample locations are illustrated on the bulk sample location figures included as Appendix C of this report.

| Homogeneous Material                   | Sample #'s                                                                                            | Reference<br>Figure | ACM | Friability  |
|----------------------------------------|-------------------------------------------------------------------------------------------------------|---------------------|-----|-------------|
| Spray-on Fireproofing                  | ENSR – Project No.<br>10242-001 – SFP-1-1,2,3                                                         | BSL-1A              | Y   | Friable     |
| Pipe Insulation                        | AAC Contracting – Job<br>No. 5261 – MMH11-S37<br>ENSR – Project No.<br>10242-001 – PISTM-14-<br>1,2,3 | BSL-2A              | Y   | Friable     |
| Fittings on fiberglass pipe insulation | ENSR – Project No.<br>10242-001 – MUD-1-1,2,3                                                         | BSL-1A              | Y   | Friable     |
| Floor tiles and mastic                 | ENSR – Project No.<br>10242-001 – VAT-2-1                                                             | BSL-1A              | Y   | Non-friable |
| Acoustical Plaster                     | AAC Contracting – Job<br>No. 5261 – MMH6-S22                                                          | BSL-1A              | Y   | Friable     |
| Roof field (Building A)                | MM-01, 02                                                                                             | BSL-3               | N   | -           |
| Flashing (Building A)                  | MM-03, 04                                                                                             | BSL-3               | N   | -           |
| Roof field (Building B)                | MM-05, 06                                                                                             | BSL-3               | N   | -           |
| Flashing (Building B)                  | MM-07, 08                                                                                             | BSL-3               | N   | -           |
| Roof field (Building C)                | MM-09, 10                                                                                             | BSL-3               | N   | -           |
| Flashing (Building C)                  | MM-11, 12                                                                                             | BSL-3               | N   | -           |
| Roof field (Building D)                | MM-13, 14                                                                                             | BSL-3               | N   | -           |
| Flashing (Building D)                  | MM-15, 16                                                                                             | BSL-3               | N   | -           |
| Roof field (Building E)                | MM-17, 18                                                                                             | BSL-3               | N   |             |
| Flashing (Building E)                  | MM-19, 20                                                                                             | BSL-3               | N   | -           |
| Roof field (Building F)                | MM-21, 22                                                                                             | BSL-3               | N   |             |
| Flashing (Building F)                  | MM-23, 24                                                                                             | BSL-3               | Y   | Non-friable |
| Roof field (Building G)                | MM-25, 26                                                                                             | BSL-3               | Y   | Non-friable |
| Mastic on vinyl cove                   | MM-27, 28, 96, 97, 109,<br>110, 131, 132                                                              | BSL-1B              | Υ   | Non-friable |

Midtown Mall, Rochester, NY December 2008

| Homogeneous Material                                 | Sample #'s                                                                                                                                                                                                                                                                                                                                                                              | Reference<br>Figure | ACM | Friability  |
|------------------------------------------------------|-----------------------------------------------------------------------------------------------------------------------------------------------------------------------------------------------------------------------------------------------------------------------------------------------------------------------------------------------------------------------------------------|---------------------|-----|-------------|
| 1x1 Ceiling tile + mastic                            | MM-29, 30                                                                                                                                                                                                                                                                                                                                                                               | BSL-2B              | N   | -           |
| Drywall / joint compound                             | MM-31, 32, 33, 40, 41, 42, 52, 53, 54, 64, 65, 66, 77, 78, 79, 80, 81, 82, 83, 84, 85, 106, 107, 108, 117, 118, 119, 122, 123, 124, 125, 126, 127, 133, 134, 135, 140, 141, 142, 143, 144, 145, 149, 186, 187, 188, 191, 192, 193, 196, 197, 198, 207, 208, 209, 218, 219, 220, 229, 230, 231, 238, 239, 240, 249, 250, 251, 256, 257, 258, 263, 264, 265, 271, 272, 273, 279, 280, 281 | BSL-2B<br>BSL-1B    | N   | -           |
| Canvas duct insulation                               | MM-34, 35, 36                                                                                                                                                                                                                                                                                                                                                                           | BSL-2B              | N   |             |
| Plaster                                              | MM-37, 38, 39, 114, 115, 116, 137, 138, 139, 152, 153, 154, 221, 222, 234, 235, 252, 266                                                                                                                                                                                                                                                                                                | BSL-1B              | N   |             |
| Wall panel mastic                                    | MM-86                                                                                                                                                                                                                                                                                                                                                                                   | BSL-2B              | Υ   | Non-friable |
| Window/door caulk                                    | MM-120, 121                                                                                                                                                                                                                                                                                                                                                                             | BSL-1B              | Υ   | Non-friable |
| Ceramic tile grout                                   | MM-136, 137                                                                                                                                                                                                                                                                                                                                                                             | BSL-1B              | N   | -           |
| Plaster on exterior overhangs                        | MM-156, 159                                                                                                                                                                                                                                                                                                                                                                             | BSL-1B              | Y   | Friable     |
| Exterior door caulk                                  | ME-07                                                                                                                                                                                                                                                                                                                                                                                   | BSL-1B              | N   | -           |
| Floor coating (Ramp/garage)                          | MM-160, 161                                                                                                                                                                                                                                                                                                                                                                             | BSL-5, 6            | N   | -           |
| Expansion joint (Ramp/garage)                        | MM-162, 163, 164, 165                                                                                                                                                                                                                                                                                                                                                                   | BSL-4, 5, 6         | N   | -           |
| Door/window caulk (Ramp/garage)                      | MM-166, 167                                                                                                                                                                                                                                                                                                                                                                             | BSL-5, 6            | N   | -           |
| Ceiling tiles (2x4)                                  | MM-189, 194, 199, 210, 233, 241, 242, 253, 259                                                                                                                                                                                                                                                                                                                                          | BSL-2B              | N   | -           |
| Floor tile/mastic                                    | MM- 211, 236, 254, 260,<br>261, 268, 269, 282                                                                                                                                                                                                                                                                                                                                           | BSL-2B              | Υ   | Non-friable |
| Penthouse window caulk                               | MM-EC01A, B                                                                                                                                                                                                                                                                                                                                                                             | BSL-3               | N   | -           |
| Penthouse window glaze                               | MM-EG01A, B                                                                                                                                                                                                                                                                                                                                                                             | BSL-3               | N   | -           |
| 3 <sup>rd</sup> floor window caulk (main roof level) | MM-EC02A, B                                                                                                                                                                                                                                                                                                                                                                             | BSL-3               | Υ   | Non-friable |
| Insulation pin mastic                                | MM-PM01                                                                                                                                                                                                                                                                                                                                                                                 | BSL-2B              | N   | -           |