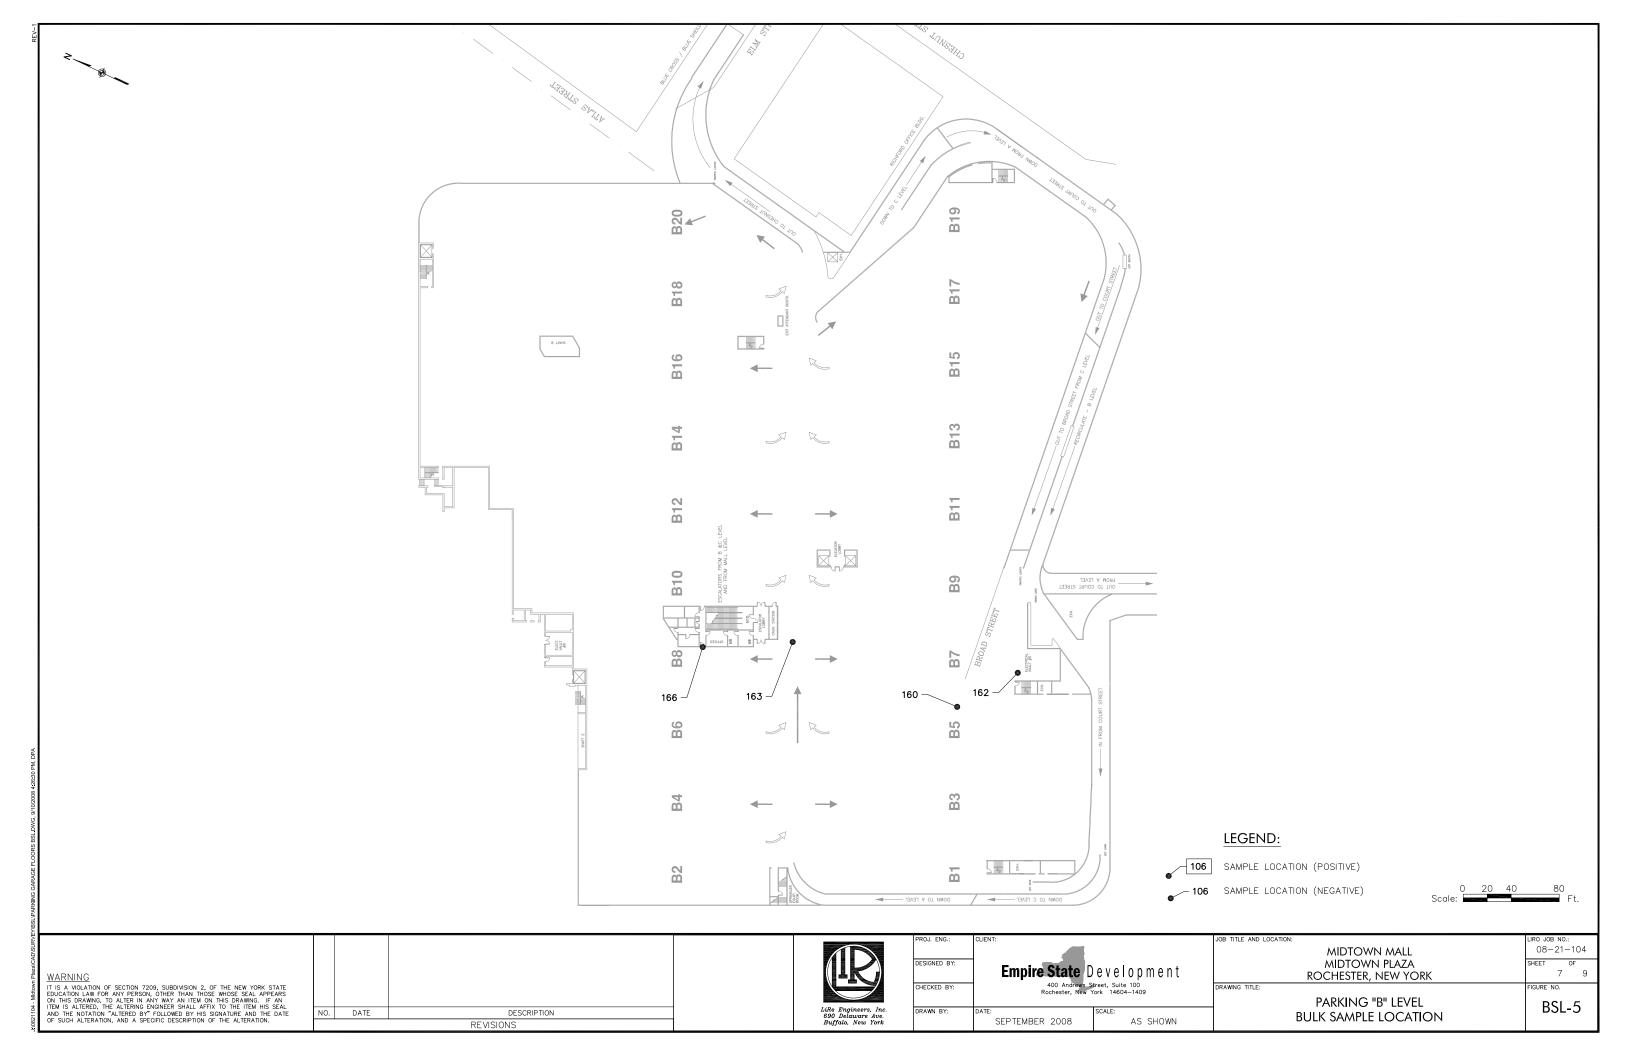

The following suspect materials were sampled and analyzed for asbestos content. Materials listed in **BOLD PRINT** were determined to be asbestos containing. Analytical data is included in Appendix A of this report. Sample locations are illustrated on the bulk sample location figures included as Appendix C of this report.

Midtown Mall, Rochester, NY December 2008

| Homogeneous Material                                 | Sample #'s                                                                                                                                                                                                                                                                                                                                                                              | Reference<br>Figure | ACM | Friability  |
|------------------------------------------------------|-----------------------------------------------------------------------------------------------------------------------------------------------------------------------------------------------------------------------------------------------------------------------------------------------------------------------------------------------------------------------------------------|---------------------|-----|-------------|
| 1x1 Ceiling tile + mastic                            | MM-29, 30                                                                                                                                                                                                                                                                                                                                                                               | BSL-2B              | N   | -           |
| Drywall / joint compound                             | MM-31, 32, 33, 40, 41, 42, 52, 53, 54, 64, 65, 66, 77, 78, 79, 80, 81, 82, 83, 84, 85, 106, 107, 108, 117, 118, 119, 122, 123, 124, 125, 126, 127, 133, 134, 135, 140, 141, 142, 143, 144, 145, 149, 186, 187, 188, 191, 192, 193, 196, 197, 198, 207, 208, 209, 218, 219, 220, 229, 230, 231, 238, 239, 240, 249, 250, 251, 256, 257, 258, 263, 264, 265, 271, 272, 273, 279, 280, 281 | BSL-2B<br>BSL-1B    | N   | -           |
| Canvas duct insulation                               | MM-34, 35, 36                                                                                                                                                                                                                                                                                                                                                                           | BSL-2B              | N   |             |
| Plaster                                              | MM-37, 38, 39, 114, 115, 116, 137, 138, 139, 152, 153, 154, 221, 222, 234, 235, 252, 266                                                                                                                                                                                                                                                                                                | BSL-1B              | N   |             |
| Wall panel mastic                                    | MM-86                                                                                                                                                                                                                                                                                                                                                                                   | BSL-2B              | Υ   | Non-friable |
| Window/door caulk                                    | MM-120, 121                                                                                                                                                                                                                                                                                                                                                                             | BSL-1B              | Υ   | Non-friable |
| Ceramic tile grout                                   | MM-136, 137                                                                                                                                                                                                                                                                                                                                                                             | BSL-1B              | N   | -           |
| Plaster on exterior overhangs                        | MM-156, 159                                                                                                                                                                                                                                                                                                                                                                             | BSL-1B              | Y   | Friable     |
| Exterior door caulk                                  | ME-07                                                                                                                                                                                                                                                                                                                                                                                   | BSL-1B              | N   | -           |
| Floor coating (Ramp/garage)                          | MM-160, 161                                                                                                                                                                                                                                                                                                                                                                             | BSL-5, 6            | N   | -           |
| Expansion joint (Ramp/garage)                        | MM-162, 163, 164, 165                                                                                                                                                                                                                                                                                                                                                                   | BSL-4, 5, 6         | N   | -           |
| Door/window caulk (Ramp/garage)                      | MM-166, 167                                                                                                                                                                                                                                                                                                                                                                             | BSL-5, 6            | N   | -           |
| Ceiling tiles (2x4)                                  | MM-189, 194, 199, 210, 233, 241, 242, 253, 259                                                                                                                                                                                                                                                                                                                                          | BSL-2B              | N   | -           |
| Floor tile/mastic                                    | MM- 211, 236, 254, 260,<br>261, 268, 269, 282                                                                                                                                                                                                                                                                                                                                           | BSL-2B              | Υ   | Non-friable |
| Penthouse window caulk                               | MM-EC01A, B                                                                                                                                                                                                                                                                                                                                                                             | BSL-3               | N   | -           |
| Penthouse window glaze                               | MM-EG01A, B                                                                                                                                                                                                                                                                                                                                                                             | BSL-3               | N   | -           |
| 3 <sup>rd</sup> floor window caulk (main roof level) | MM-EC02A, B                                                                                                                                                                                                                                                                                                                                                                             | BSL-3               | Υ   | Non-friable |
| Insulation pin mastic                                | MM-PM01                                                                                                                                                                                                                                                                                                                                                                                 | BSL-2B              | N   | -           |