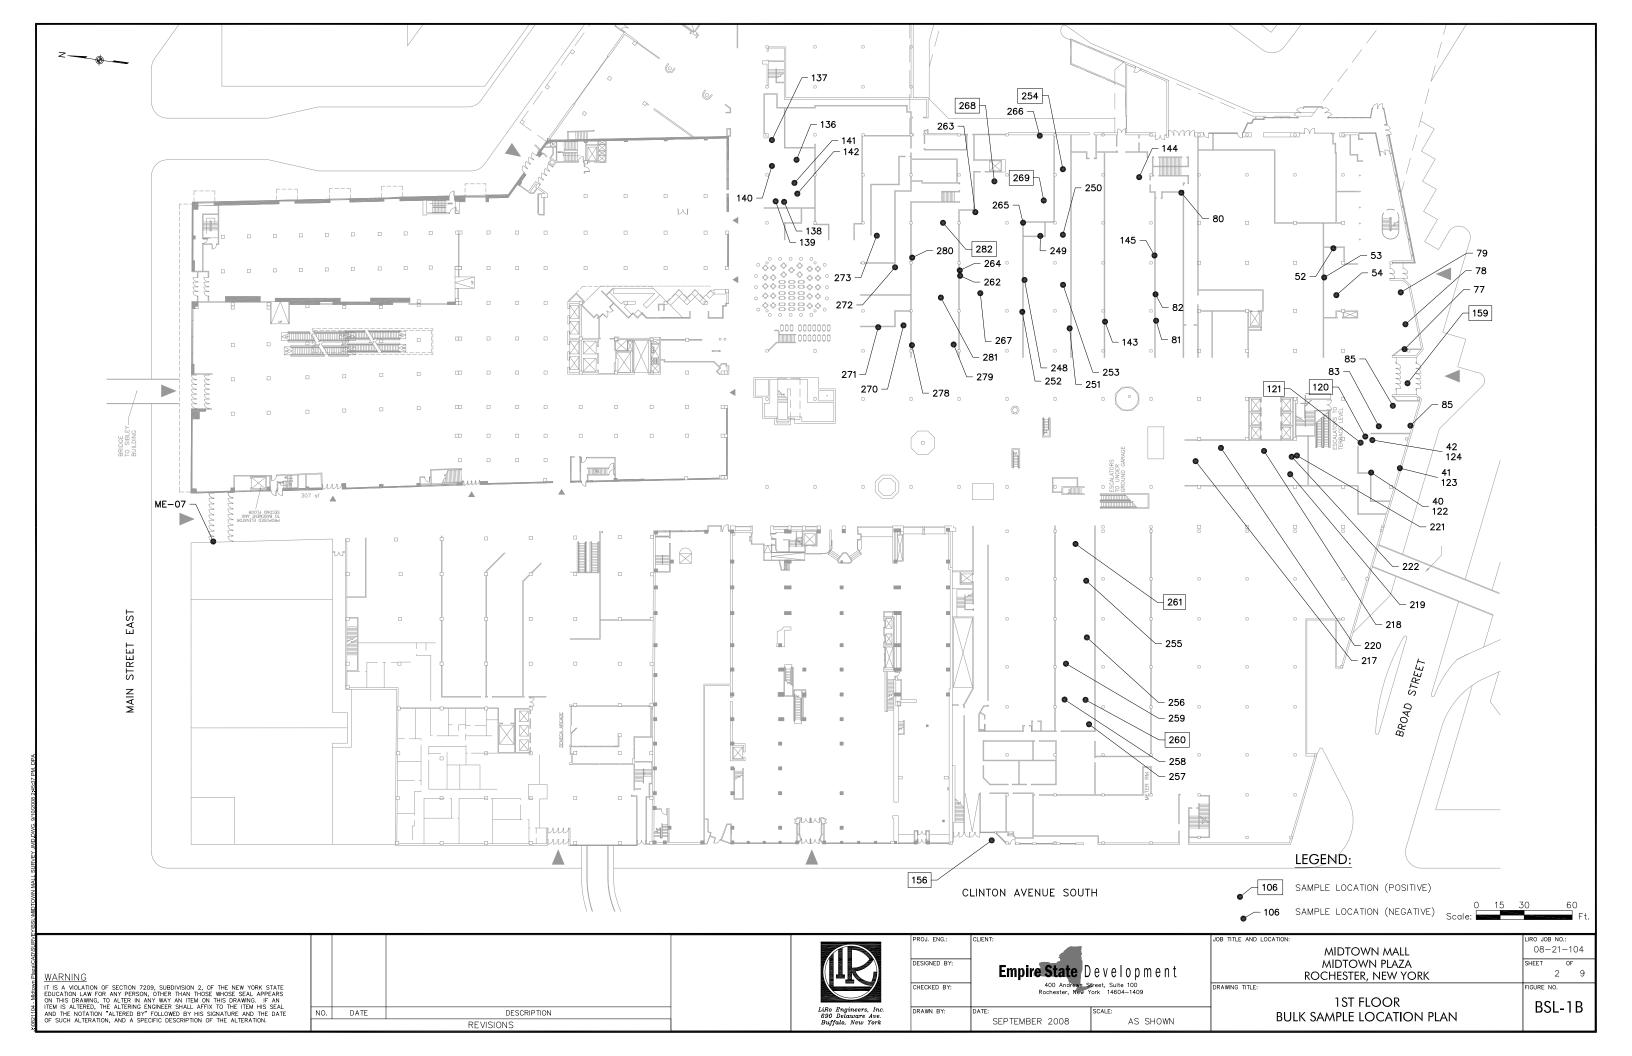

The following suspect materials were sampled and analyzed for asbestos content. Materials listed in **BOLD PRINT** were determined to be asbestos containing. Analytical data is included in Appendix A of this report. Sample locations are illustrated on the bulk sample location figures included as Appendix C of this report.

| Homogeneous Material                   | Sample #'s                                                                                            | Reference<br>Figure | ACM | Friability  |
|----------------------------------------|-------------------------------------------------------------------------------------------------------|---------------------|-----|-------------|
| Spray-on Fireproofing                  | ENSR – Project No.<br>10242-001 – SFP-1-1,2,3                                                         | BSL-1A              | Y   | Friable     |
| Pipe Insulation                        | AAC Contracting – Job<br>No. 5261 – MMH11-S37<br>ENSR – Project No.<br>10242-001 – PISTM-14-<br>1,2,3 | BSL-2A              | Y   | Friable     |
| Fittings on fiberglass pipe insulation | ENSR – Project No.<br>10242-001 – MUD-1-1,2,3                                                         | BSL-1A              | Y   | Friable     |
| Floor tiles and mastic                 | ENSR – Project No.<br>10242-001 – VAT-2-1                                                             | BSL-1A              | Y   | Non-friable |
| Acoustical Plaster                     | AAC Contracting – Job<br>No. 5261 – MMH6-S22                                                          | BSL-1A              | Y   | Friable     |
| Roof field (Building A)                | MM-01, 02                                                                                             | BSL-3               | N   | -           |
| Flashing (Building A)                  | MM-03, 04                                                                                             | BSL-3               | N   | -           |
| Roof field (Building B)                | MM-05, 06                                                                                             | BSL-3               | N   | -           |
| Flashing (Building B)                  | MM-07, 08                                                                                             | BSL-3               | N   | -           |
| Roof field (Building C)                | MM-09, 10                                                                                             | BSL-3               | N   | -           |
| Flashing (Building C)                  | MM-11, 12                                                                                             | BSL-3               | N   | -           |
| Roof field (Building D)                | MM-13, 14                                                                                             | BSL-3               | N   | -           |
| Flashing (Building D)                  | MM-15, 16                                                                                             | BSL-3               | N   | -           |
| Roof field (Building E)                | MM-17, 18                                                                                             | BSL-3               | N   |             |
| Flashing (Building E)                  | MM-19, 20                                                                                             | BSL-3               | N   | -           |
| Roof field (Building F)                | MM-21, 22                                                                                             | BSL-3               | N   |             |
| Flashing (Building F)                  | MM-23, 24                                                                                             | BSL-3               | Y   | Non-friable |
| Roof field (Building G)                | MM-25, 26                                                                                             | BSL-3               | Y   | Non-friable |
| Mastic on vinyl cove                   | MM-27, 28, 96, 97, 109,<br>110, 131, 132                                                              | BSL-1B              | Υ   | Non-friable |

Midtown Mall, Rochester, NY December 2008

| Homogeneous Material                                 | Sample #'s                                                                                                                                                                                                                                                                                                                                                                              | Reference<br>Figure | ACM | Friability  |
|------------------------------------------------------|-----------------------------------------------------------------------------------------------------------------------------------------------------------------------------------------------------------------------------------------------------------------------------------------------------------------------------------------------------------------------------------------|---------------------|-----|-------------|
| 1x1 Ceiling tile + mastic                            | MM-29, 30                                                                                                                                                                                                                                                                                                                                                                               | BSL-2B              | N   | -           |
| Drywall / joint compound                             | MM-31, 32, 33, 40, 41, 42, 52, 53, 54, 64, 65, 66, 77, 78, 79, 80, 81, 82, 83, 84, 85, 106, 107, 108, 117, 118, 119, 122, 123, 124, 125, 126, 127, 133, 134, 135, 140, 141, 142, 143, 144, 145, 149, 186, 187, 188, 191, 192, 193, 196, 197, 198, 207, 208, 209, 218, 219, 220, 229, 230, 231, 238, 239, 240, 249, 250, 251, 256, 257, 258, 263, 264, 265, 271, 272, 273, 279, 280, 281 | BSL-2B<br>BSL-1B    | N   | -           |
| Canvas duct insulation                               | MM-34, 35, 36                                                                                                                                                                                                                                                                                                                                                                           | BSL-2B              | N   |             |
| Plaster                                              | MM-37, 38, 39, 114, 115, 116, 137, 138, 139, 152, 153, 154, 221, 222, 234, 235, 252, 266                                                                                                                                                                                                                                                                                                | BSL-1B              | N   |             |
| Wall panel mastic                                    | MM-86                                                                                                                                                                                                                                                                                                                                                                                   | BSL-2B              | Υ   | Non-friable |
| Window/door caulk                                    | MM-120, 121                                                                                                                                                                                                                                                                                                                                                                             | BSL-1B              | Υ   | Non-friable |
| Ceramic tile grout                                   | MM-136, 137                                                                                                                                                                                                                                                                                                                                                                             | BSL-1B              | N   | -           |
| Plaster on exterior overhangs                        | MM-156, 159                                                                                                                                                                                                                                                                                                                                                                             | BSL-1B              | Y   | Friable     |
| Exterior door caulk                                  | ME-07                                                                                                                                                                                                                                                                                                                                                                                   | BSL-1B              | N   | -           |
| Floor coating (Ramp/garage)                          | MM-160, 161                                                                                                                                                                                                                                                                                                                                                                             | BSL-5, 6            | N   | -           |
| Expansion joint (Ramp/garage)                        | MM-162, 163, 164, 165                                                                                                                                                                                                                                                                                                                                                                   | BSL-4, 5, 6         | N   | -           |
| Door/window caulk (Ramp/garage)                      | MM-166, 167                                                                                                                                                                                                                                                                                                                                                                             | BSL-5, 6            | N   | -           |
| Ceiling tiles (2x4)                                  | MM-189, 194, 199, 210, 233, 241, 242, 253, 259                                                                                                                                                                                                                                                                                                                                          | BSL-2B              | N   | -           |
| Floor tile/mastic                                    | MM- 211, 236, 254, 260,<br>261, 268, 269, 282                                                                                                                                                                                                                                                                                                                                           | BSL-2B              | Υ   | Non-friable |
| Penthouse window caulk                               | MM-EC01A, B                                                                                                                                                                                                                                                                                                                                                                             | BSL-3               | N   | -           |
| Penthouse window glaze                               | MM-EG01A, B                                                                                                                                                                                                                                                                                                                                                                             | BSL-3               | N   | -           |
| 3 <sup>rd</sup> floor window caulk (main roof level) | MM-EC02A, B                                                                                                                                                                                                                                                                                                                                                                             | BSL-3               | Υ   | Non-friable |
| Insulation pin mastic                                | MM-PM01                                                                                                                                                                                                                                                                                                                                                                                 | BSL-2B              | N   | -           |