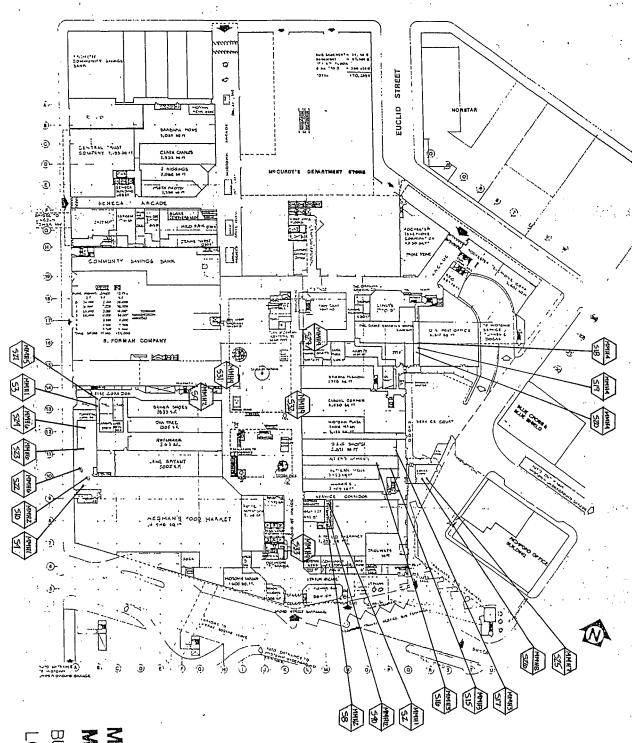

The following suspect materials were sampled and analyzed for asbestos content. Materials listed in **BOLD PRINT** were determined to be asbestos containing. Analytical data is included in Appendix A of this report. Sample locations are illustrated on the bulk sample location figures included as Appendix C of this report.

| Homogeneous Material                   | Sample #'s                                                                                            | Reference<br>Figure | ACM | Friability  |
|----------------------------------------|-------------------------------------------------------------------------------------------------------|---------------------|-----|-------------|
| Spray-on Fireproofing                  | ENSR – Project No.<br>10242-001 – SFP-1-1,2,3                                                         | BSL-1A              | Y   | Friable     |
| Pipe Insulation                        | AAC Contracting – Job<br>No. 5261 – MMH11-S37<br>ENSR – Project No.<br>10242-001 – PISTM-14-<br>1,2,3 | BSL-2A              | Y   | Friable     |
| Fittings on fiberglass pipe insulation | ENSR – Project No.<br>10242-001 – MUD-1-1,2,3                                                         | BSL-1A              | Y   | Friable     |
| Floor tiles and mastic                 | ENSR – Project No.<br>10242-001 – VAT-2-1                                                             | BSL-1A              | Y   | Non-friable |
| Acoustical Plaster                     | AAC Contracting – Job<br>No. 5261 – MMH6-S22                                                          | BSL-1A              | Y   | Friable     |
| Roof field (Building A)                | MM-01, 02                                                                                             | BSL-3               | N   | -           |
| Flashing (Building A)                  | MM-03, 04                                                                                             | BSL-3               | N   | -           |
| Roof field (Building B)                | MM-05, 06                                                                                             | BSL-3               | N   | -           |
| Flashing (Building B)                  | MM-07, 08                                                                                             | BSL-3               | N   | -           |
| Roof field (Building C)                | MM-09, 10                                                                                             | BSL-3               | N   | -           |
| Flashing (Building C)                  | MM-11, 12                                                                                             | BSL-3               | N   | -           |
| Roof field (Building D)                | MM-13, 14                                                                                             | BSL-3               | N   | -           |
| Flashing (Building D)                  | MM-15, 16                                                                                             | BSL-3               | N   | -           |
| Roof field (Building E)                | MM-17, 18                                                                                             | BSL-3               | N   |             |
| Flashing (Building E)                  | MM-19, 20                                                                                             | BSL-3               | N   | -           |
| Roof field (Building F)                | MM-21, 22                                                                                             | BSL-3               | N   |             |
| Flashing (Building F)                  | MM-23, 24                                                                                             | BSL-3               | Y   | Non-friable |
| Roof field (Building G)                | MM-25, 26                                                                                             | BSL-3               | Y   | Non-friable |
| Mastic on vinyl cove                   | MM-27, 28, 96, 97, 109,<br>110, 131, 132                                                              | BSL-1B              | Υ   | Non-friable |