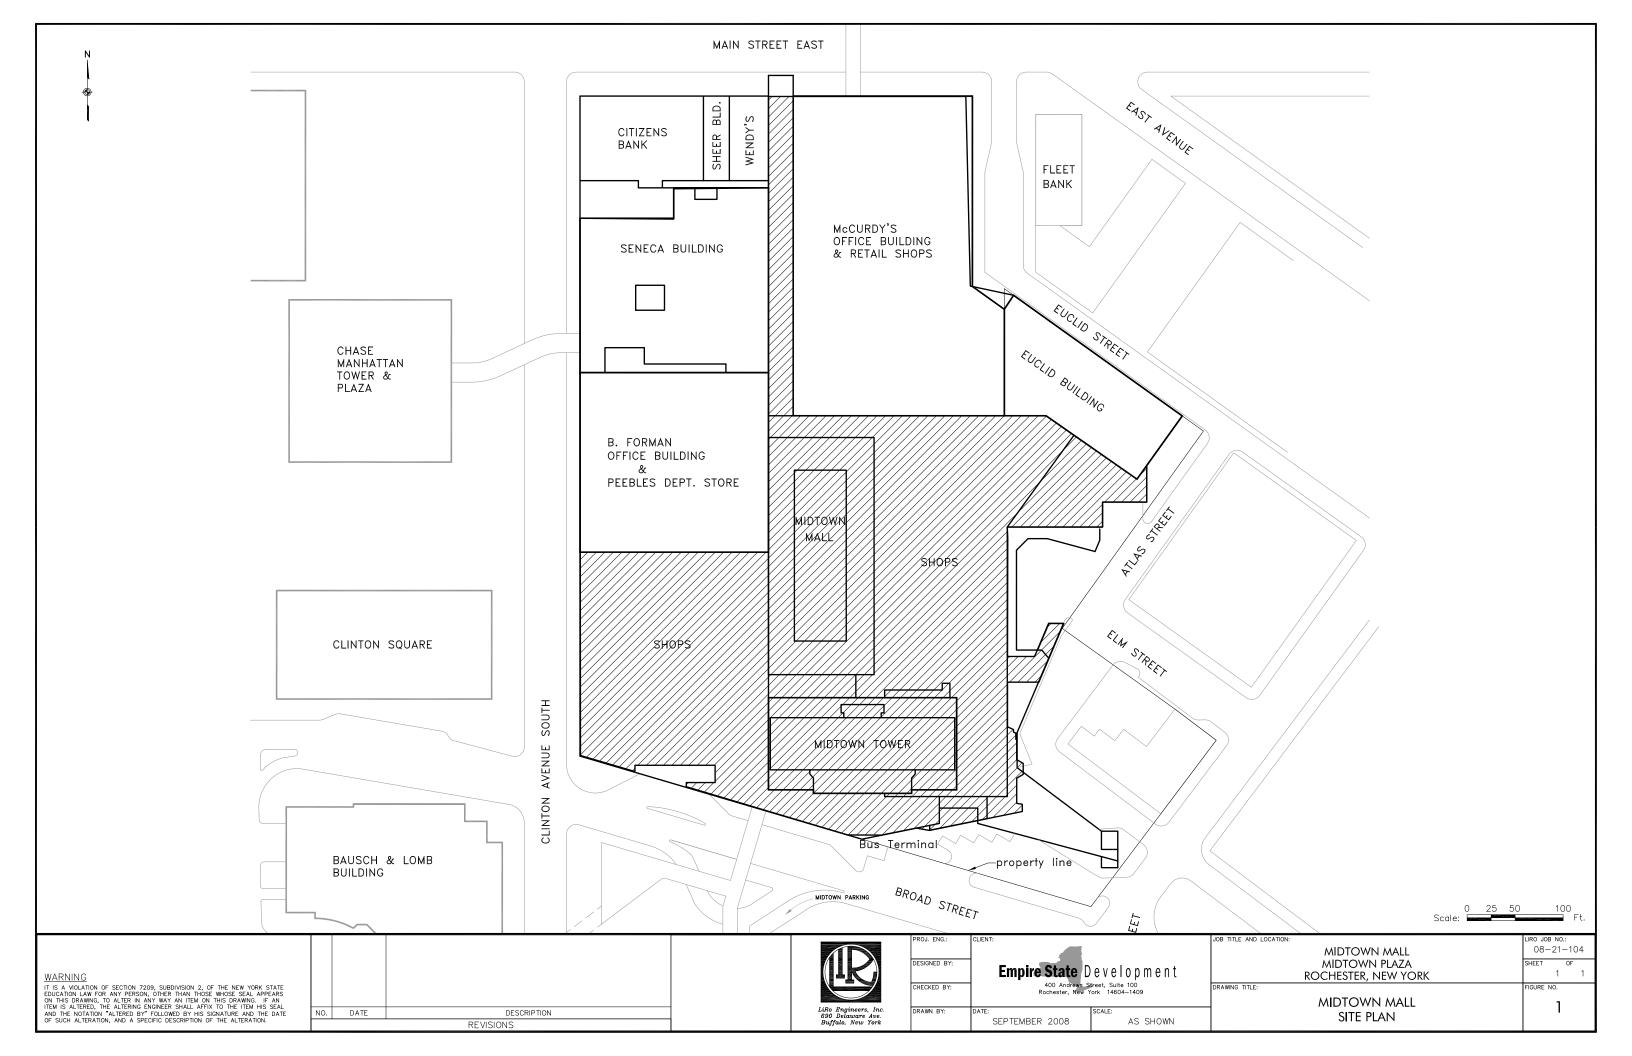

Figure 1 illustrates the location of the Midtown Mall in relation to the rest of the Midtown Plaza. For purposes of this survey, the Midtown Mall consists of the 1<sup>st</sup> and 2<sup>nd</sup> floors of the mall (approximately 276,000 square feet of floor space) plus a 3-level subsurface parking garage (totaling approximately 921,000 square feet of floor space) and a subsurface service tunnel (approximately 38,700 square feet). Additionally, the Broad Street Skywalk has been included in this asbestos survey report. However, due to the skywalks shared use with an adjacent building, JMD was unable to implement the destructive sampling necessary to thoroughly characterize the skywalk, therefore, following review of structural drawings, assumptions were made in determining the presence of asbestos containing materials related to the skywalk.