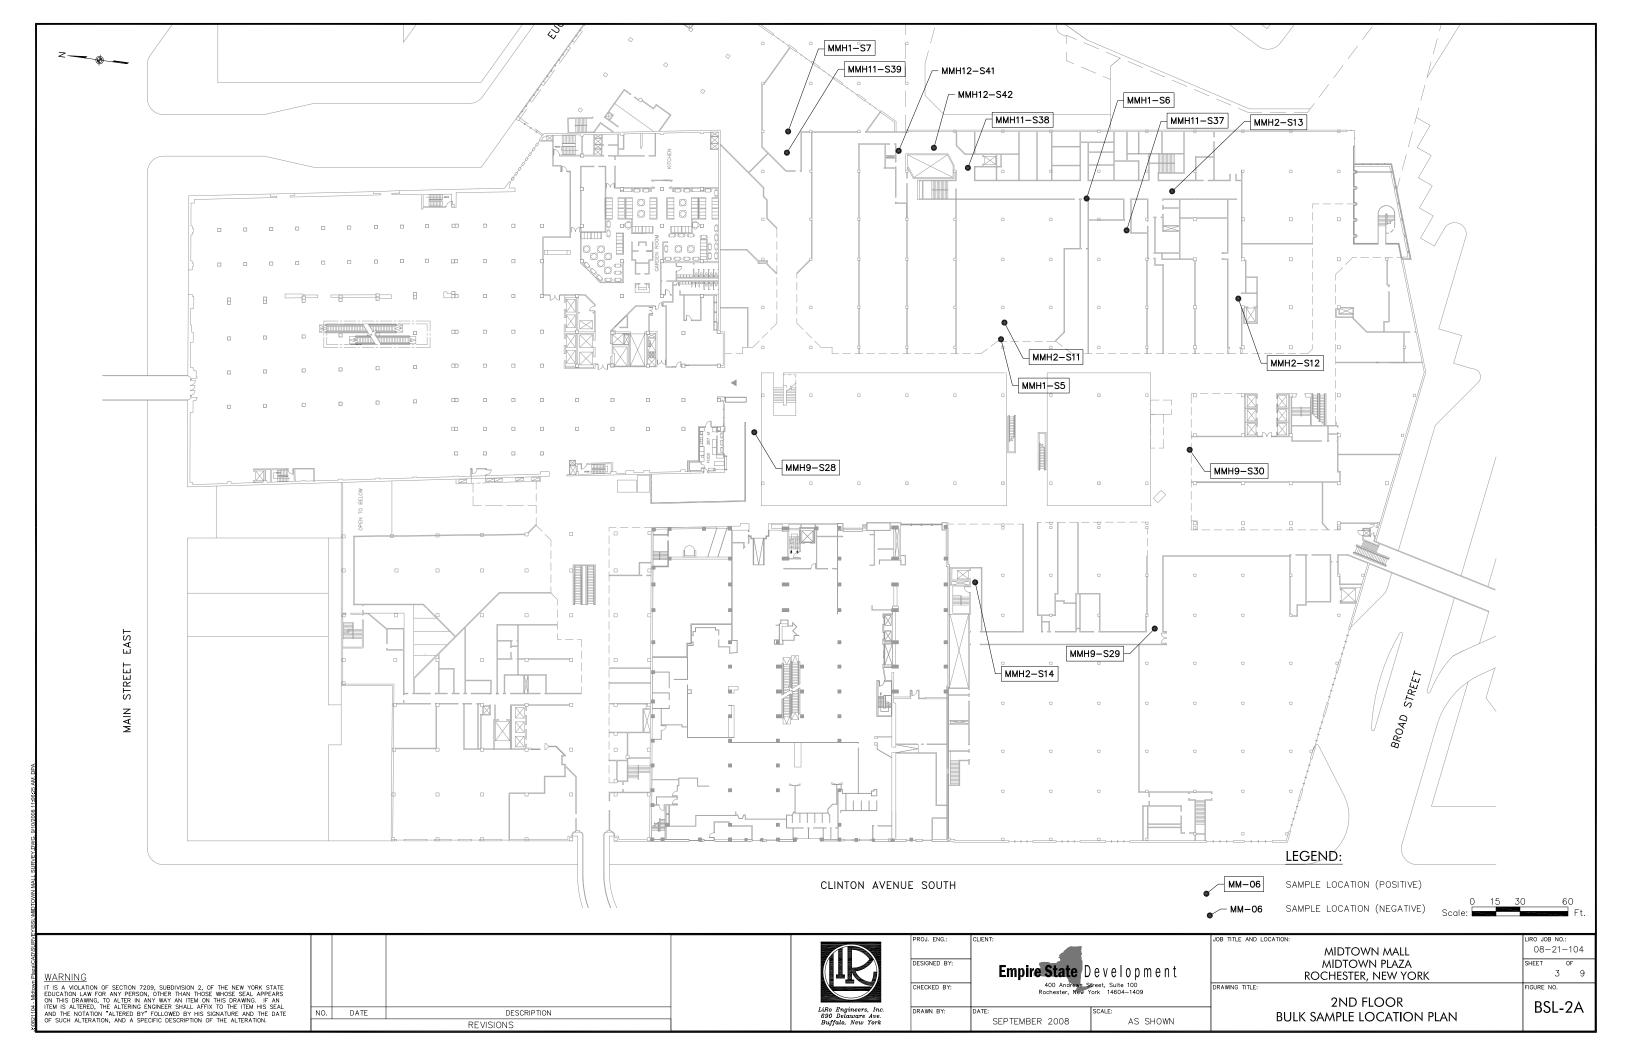

The following suspect materials were sampled and analyzed for asbestos content. Materials listed in **BOLD PRINT** were determined to be asbestos containing. Analytical data is included in Appendix A of this report. Sample locations are illustrated on the bulk sample location figures included as Appendix C of this report.

| Homogeneous Material                   | Sample #'s                                                                                            | Reference<br>Figure | ACM | Friability  |
|----------------------------------------|-------------------------------------------------------------------------------------------------------|---------------------|-----|-------------|
| Spray-on Fireproofing                  | ENSR – Project No.<br>10242-001 – SFP-1-1,2,3                                                         | BSL-1A              | Y   | Friable     |
| Pipe Insulation                        | AAC Contracting – Job<br>No. 5261 – MMH11-S37<br>ENSR – Project No.<br>10242-001 – PISTM-14-<br>1,2,3 | BSL-2A              | Y   | Friable     |
| Fittings on fiberglass pipe insulation | ENSR – Project No.<br>10242-001 – MUD-1-1,2,3                                                         | BSL-1A              | Y   | Friable     |
| Floor tiles and mastic                 | ENSR – Project No.<br>10242-001 – VAT-2-1                                                             | BSL-1A              | Y   | Non-friable |
| Acoustical Plaster                     | AAC Contracting – Job<br>No. 5261 – MMH6-S22                                                          | BSL-1A              | Y   | Friable     |
| Roof field (Building A)                | MM-01, 02                                                                                             | BSL-3               | N   | -           |
| Flashing (Building A)                  | MM-03, 04                                                                                             | BSL-3               | N   | -           |
| Roof field (Building B)                | MM-05, 06                                                                                             | BSL-3               | N   | -           |
| Flashing (Building B)                  | MM-07, 08                                                                                             | BSL-3               | N   | -           |
| Roof field (Building C)                | MM-09, 10                                                                                             | BSL-3               | N   | -           |
| Flashing (Building C)                  | MM-11, 12                                                                                             | BSL-3               | N   | -           |
| Roof field (Building D)                | MM-13, 14                                                                                             | BSL-3               | N   | -           |
| Flashing (Building D)                  | MM-15, 16                                                                                             | BSL-3               | N   | -           |
| Roof field (Building E)                | MM-17, 18                                                                                             | BSL-3               | N   |             |
| Flashing (Building E)                  | MM-19, 20                                                                                             | BSL-3               | N   | -           |
| Roof field (Building F)                | MM-21, 22                                                                                             | BSL-3               | N   |             |
| Flashing (Building F)                  | MM-23, 24                                                                                             | BSL-3               | Y   | Non-friable |
| Roof field (Building G)                | MM-25, 26                                                                                             | BSL-3               | Y   | Non-friable |
| Mastic on vinyl cove                   | MM-27, 28, 96, 97, 109,<br>110, 131, 132                                                              | BSL-1B              | Υ   | Non-friable |

Midtown Mall, Rochester, NY December 2008

| Homogeneous Material                                 | Sample #'s                                                                                                                                                                                                                                                                                                                                                                              | Reference<br>Figure | ACM | Friability  |
|------------------------------------------------------|-----------------------------------------------------------------------------------------------------------------------------------------------------------------------------------------------------------------------------------------------------------------------------------------------------------------------------------------------------------------------------------------|---------------------|-----|-------------|
| 1x1 Ceiling tile + mastic                            | MM-29, 30                                                                                                                                                                                                                                                                                                                                                                               | BSL-2B              | N   | -           |
| Drywall / joint compound                             | MM-31, 32, 33, 40, 41, 42, 52, 53, 54, 64, 65, 66, 77, 78, 79, 80, 81, 82, 83, 84, 85, 106, 107, 108, 117, 118, 119, 122, 123, 124, 125, 126, 127, 133, 134, 135, 140, 141, 142, 143, 144, 145, 149, 186, 187, 188, 191, 192, 193, 196, 197, 198, 207, 208, 209, 218, 219, 220, 229, 230, 231, 238, 239, 240, 249, 250, 251, 256, 257, 258, 263, 264, 265, 271, 272, 273, 279, 280, 281 | BSL-2B<br>BSL-1B    | N   | -           |
| Canvas duct insulation                               | MM-34, 35, 36                                                                                                                                                                                                                                                                                                                                                                           | BSL-2B              | N   |             |
| Plaster                                              | MM-37, 38, 39, 114, 115, 116, 137, 138, 139, 152, 153, 154, 221, 222, 234, 235, 252, 266                                                                                                                                                                                                                                                                                                | BSL-1B              | N   |             |
| Wall panel mastic                                    | MM-86                                                                                                                                                                                                                                                                                                                                                                                   | BSL-2B              | Υ   | Non-friable |
| Window/door caulk                                    | MM-120, 121                                                                                                                                                                                                                                                                                                                                                                             | BSL-1B              | Υ   | Non-friable |
| Ceramic tile grout                                   | MM-136, 137                                                                                                                                                                                                                                                                                                                                                                             | BSL-1B              | N   | -           |
| Plaster on exterior overhangs                        | MM-156, 159                                                                                                                                                                                                                                                                                                                                                                             | BSL-1B              | Y   | Friable     |
| Exterior door caulk                                  | ME-07                                                                                                                                                                                                                                                                                                                                                                                   | BSL-1B              | N   | -           |
| Floor coating (Ramp/garage)                          | MM-160, 161                                                                                                                                                                                                                                                                                                                                                                             | BSL-5, 6            | N   | -           |
| Expansion joint (Ramp/garage)                        | MM-162, 163, 164, 165                                                                                                                                                                                                                                                                                                                                                                   | BSL-4, 5, 6         | N   | -           |
| Door/window caulk (Ramp/garage)                      | MM-166, 167                                                                                                                                                                                                                                                                                                                                                                             | BSL-5, 6            | N   | -           |
| Ceiling tiles (2x4)                                  | MM-189, 194, 199, 210, 233, 241, 242, 253, 259                                                                                                                                                                                                                                                                                                                                          | BSL-2B              | N   | -           |
| Floor tile/mastic                                    | MM- 211, 236, 254, 260,<br>261, 268, 269, 282                                                                                                                                                                                                                                                                                                                                           | BSL-2B              | Υ   | Non-friable |
| Penthouse window caulk                               | MM-EC01A, B                                                                                                                                                                                                                                                                                                                                                                             | BSL-3               | N   | -           |
| Penthouse window glaze                               | MM-EG01A, B                                                                                                                                                                                                                                                                                                                                                                             | BSL-3               | N   | -           |
| 3 <sup>rd</sup> floor window caulk (main roof level) | MM-EC02A, B                                                                                                                                                                                                                                                                                                                                                                             | BSL-3               | Υ   | Non-friable |
| Insulation pin mastic                                | MM-PM01                                                                                                                                                                                                                                                                                                                                                                                 | BSL-2B              | N   | -           |