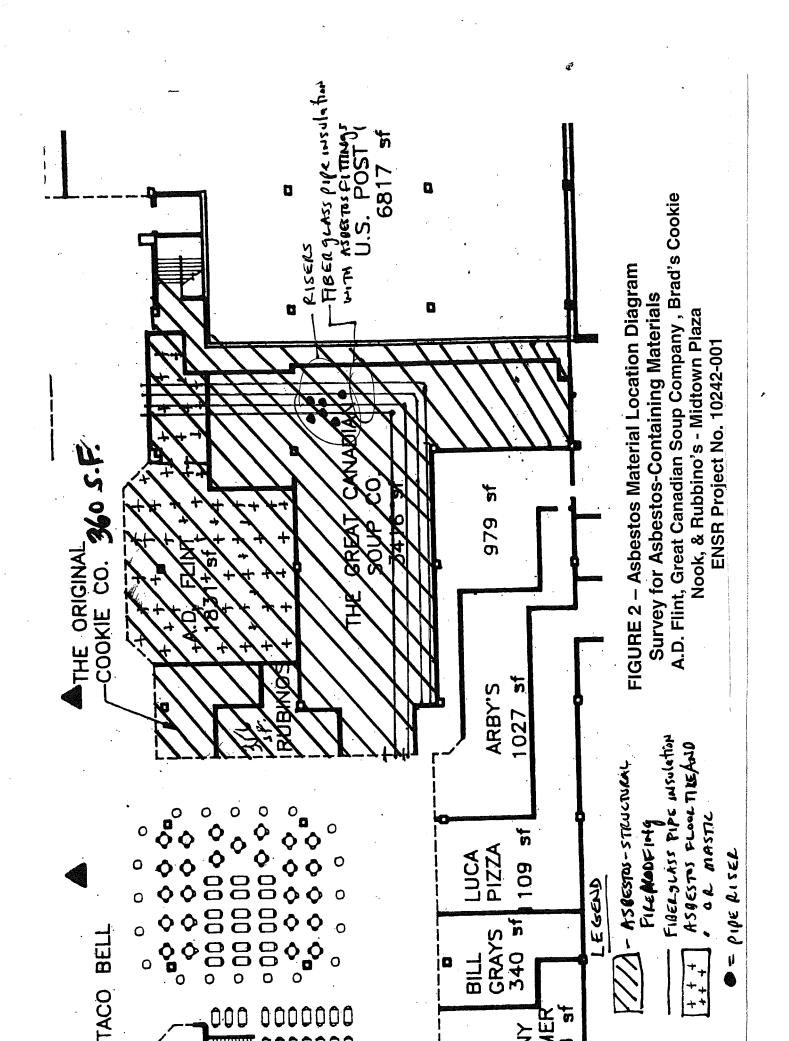

Data from previous sampling and survey reports is also incorporated into this report. ENSR prepared an asbestos survey report for A.D. Flint, Great Canadian Soup Company, Brad's Cookie Nook, & Rubino's dated October 3, 2002. The ENSR report is included in Appendix D. Additionally, A.A.C. Contracting, Inc. (AAC) conduced asbestos bulk sampling at the mall during October 1990. The AAC bulk sampling data is included in this report as Appendix E.

The following suspect materials were sampled and analyzed for asbestos content. Materials listed in **BOLD PRINT** were determined to be asbestos containing. Analytical data is included in Appendix A of this report. Sample locations are illustrated on the bulk sample location figures included as Appendix C of this report.