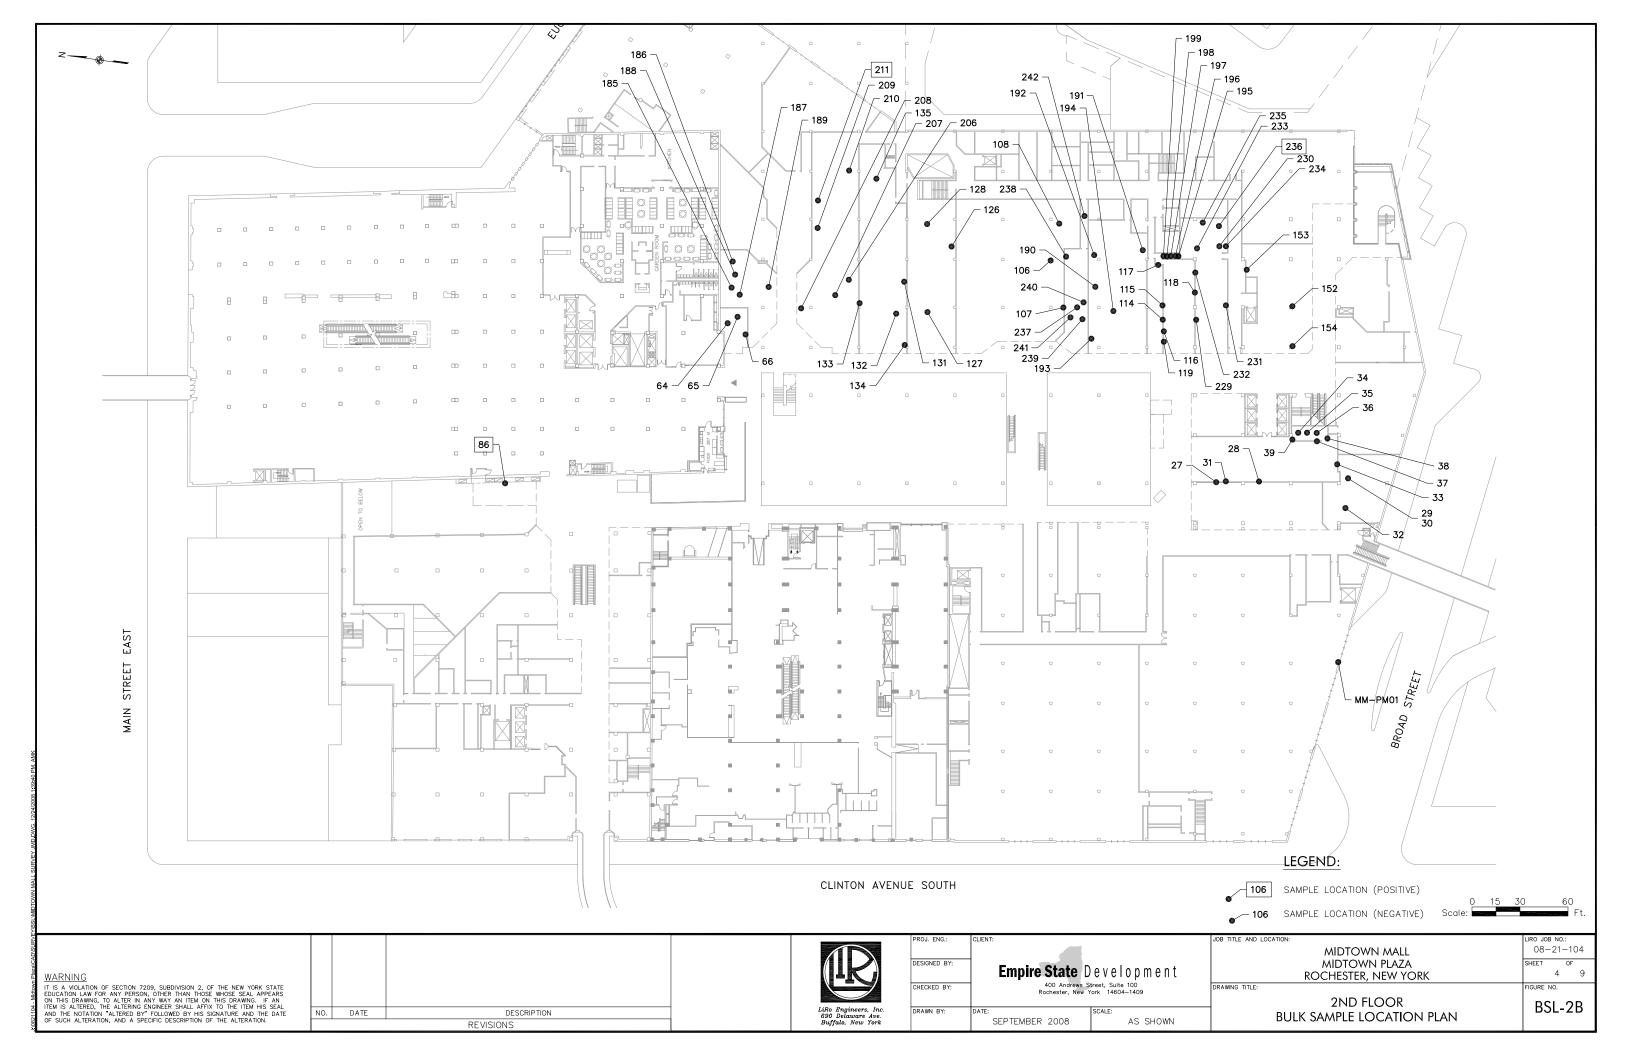

The following suspect materials were sampled and analyzed for asbestos content. Materials listed in **BOLD PRINT** were determined to be asbestos containing. Analytical data is included in Appendix A of this report. Sample locations are illustrated on the bulk sample location figures included as Appendix C of this report.

| Homogeneous Material                   | Sample #'s                                                                                            | Reference<br>Figure | ACM | Friability  |
|----------------------------------------|-------------------------------------------------------------------------------------------------------|---------------------|-----|-------------|
| Spray-on Fireproofing                  | ENSR – Project No.<br>10242-001 – SFP-1-1,2,3                                                         | BSL-1A              | Y   | Friable     |
| Pipe Insulation                        | AAC Contracting – Job<br>No. 5261 – MMH11-S37<br>ENSR – Project No.<br>10242-001 – PISTM-14-<br>1,2,3 | BSL-2A              | Y   | Friable     |
| Fittings on fiberglass pipe insulation | ENSR – Project No.<br>10242-001 – MUD-1-1,2,3                                                         | BSL-1A              | Y   | Friable     |
| Floor tiles and mastic                 | ENSR – Project No.<br>10242-001 – VAT-2-1                                                             | BSL-1A              | Y   | Non-friable |
| Acoustical Plaster                     | AAC Contracting – Job<br>No. 5261 – MMH6-S22                                                          | BSL-1A              | Y   | Friable     |
| Roof field (Building A)                | MM-01, 02                                                                                             | BSL-3               | N   | -           |
| Flashing (Building A)                  | MM-03, 04                                                                                             | BSL-3               | N   | -           |
| Roof field (Building B)                | MM-05, 06                                                                                             | BSL-3               | N   | -           |
| Flashing (Building B)                  | MM-07, 08                                                                                             | BSL-3               | N   | -           |
| Roof field (Building C)                | MM-09, 10                                                                                             | BSL-3               | N   | -           |
| Flashing (Building C)                  | MM-11, 12                                                                                             | BSL-3               | N   | -           |
| Roof field (Building D)                | MM-13, 14                                                                                             | BSL-3               | N   | -           |
| Flashing (Building D)                  | MM-15, 16                                                                                             | BSL-3               | N   | -           |
| Roof field (Building E)                | MM-17, 18                                                                                             | BSL-3               | N   |             |
| Flashing (Building E)                  | MM-19, 20                                                                                             | BSL-3               | N   | -           |
| Roof field (Building F)                | MM-21, 22                                                                                             | BSL-3               | N   |             |
| Flashing (Building F)                  | MM-23, 24                                                                                             | BSL-3               | Y   | Non-friable |
| Roof field (Building G)                | MM-25, 26                                                                                             | BSL-3               | Y   | Non-friable |
| Mastic on vinyl cove                   | MM-27, 28, 96, 97, 109,<br>110, 131, 132                                                              | BSL-1B              | Υ   | Non-friable |

Midtown Mall, Rochester, NY December 2008

| Homogeneous Material                                 | Sample #'s                                                                                                                                                                                                                                                                                                                                                                              | Reference<br>Figure | ACM | Friability  |
|------------------------------------------------------|-----------------------------------------------------------------------------------------------------------------------------------------------------------------------------------------------------------------------------------------------------------------------------------------------------------------------------------------------------------------------------------------|---------------------|-----|-------------|
| 1x1 Ceiling tile + mastic                            | MM-29, 30                                                                                                                                                                                                                                                                                                                                                                               | BSL-2B              | N   | -           |
| Drywall / joint compound                             | MM-31, 32, 33, 40, 41, 42, 52, 53, 54, 64, 65, 66, 77, 78, 79, 80, 81, 82, 83, 84, 85, 106, 107, 108, 117, 118, 119, 122, 123, 124, 125, 126, 127, 133, 134, 135, 140, 141, 142, 143, 144, 145, 149, 186, 187, 188, 191, 192, 193, 196, 197, 198, 207, 208, 209, 218, 219, 220, 229, 230, 231, 238, 239, 240, 249, 250, 251, 256, 257, 258, 263, 264, 265, 271, 272, 273, 279, 280, 281 | BSL-2B<br>BSL-1B    | N   | -           |
| Canvas duct insulation                               | MM-34, 35, 36                                                                                                                                                                                                                                                                                                                                                                           | BSL-2B              | N   |             |
| Plaster                                              | MM-37, 38, 39, 114, 115, 116, 137, 138, 139, 152, 153, 154, 221, 222, 234, 235, 252, 266                                                                                                                                                                                                                                                                                                | BSL-1B              | N   |             |
| Wall panel mastic                                    | MM-86                                                                                                                                                                                                                                                                                                                                                                                   | BSL-2B              | Υ   | Non-friable |
| Window/door caulk                                    | MM-120, 121                                                                                                                                                                                                                                                                                                                                                                             | BSL-1B              | Υ   | Non-friable |
| Ceramic tile grout                                   | MM-136, 137                                                                                                                                                                                                                                                                                                                                                                             | BSL-1B              | N   | -           |
| Plaster on exterior overhangs                        | MM-156, 159                                                                                                                                                                                                                                                                                                                                                                             | BSL-1B              | Y   | Friable     |
| Exterior door caulk                                  | ME-07                                                                                                                                                                                                                                                                                                                                                                                   | BSL-1B              | N   | -           |
| Floor coating (Ramp/garage)                          | MM-160, 161                                                                                                                                                                                                                                                                                                                                                                             | BSL-5, 6            | N   | -           |
| Expansion joint (Ramp/garage)                        | MM-162, 163, 164, 165                                                                                                                                                                                                                                                                                                                                                                   | BSL-4, 5, 6         | N   | -           |
| Door/window caulk (Ramp/garage)                      | MM-166, 167                                                                                                                                                                                                                                                                                                                                                                             | BSL-5, 6            | N   | -           |
| Ceiling tiles (2x4)                                  | MM-189, 194, 199, 210, 233, 241, 242, 253, 259                                                                                                                                                                                                                                                                                                                                          | BSL-2B              | N   | -           |
| Floor tile/mastic                                    | MM- 211, 236, 254, 260,<br>261, 268, 269, 282                                                                                                                                                                                                                                                                                                                                           | BSL-2B              | Υ   | Non-friable |
| Penthouse window caulk                               | MM-EC01A, B                                                                                                                                                                                                                                                                                                                                                                             | BSL-3               | N   | -           |
| Penthouse window glaze                               | MM-EG01A, B                                                                                                                                                                                                                                                                                                                                                                             | BSL-3               | N   | -           |
| 3 <sup>rd</sup> floor window caulk (main roof level) | MM-EC02A, B                                                                                                                                                                                                                                                                                                                                                                             | BSL-3               | Υ   | Non-friable |
| Insulation pin mastic                                | MM-PM01                                                                                                                                                                                                                                                                                                                                                                                 | BSL-2B              | N   | -           |