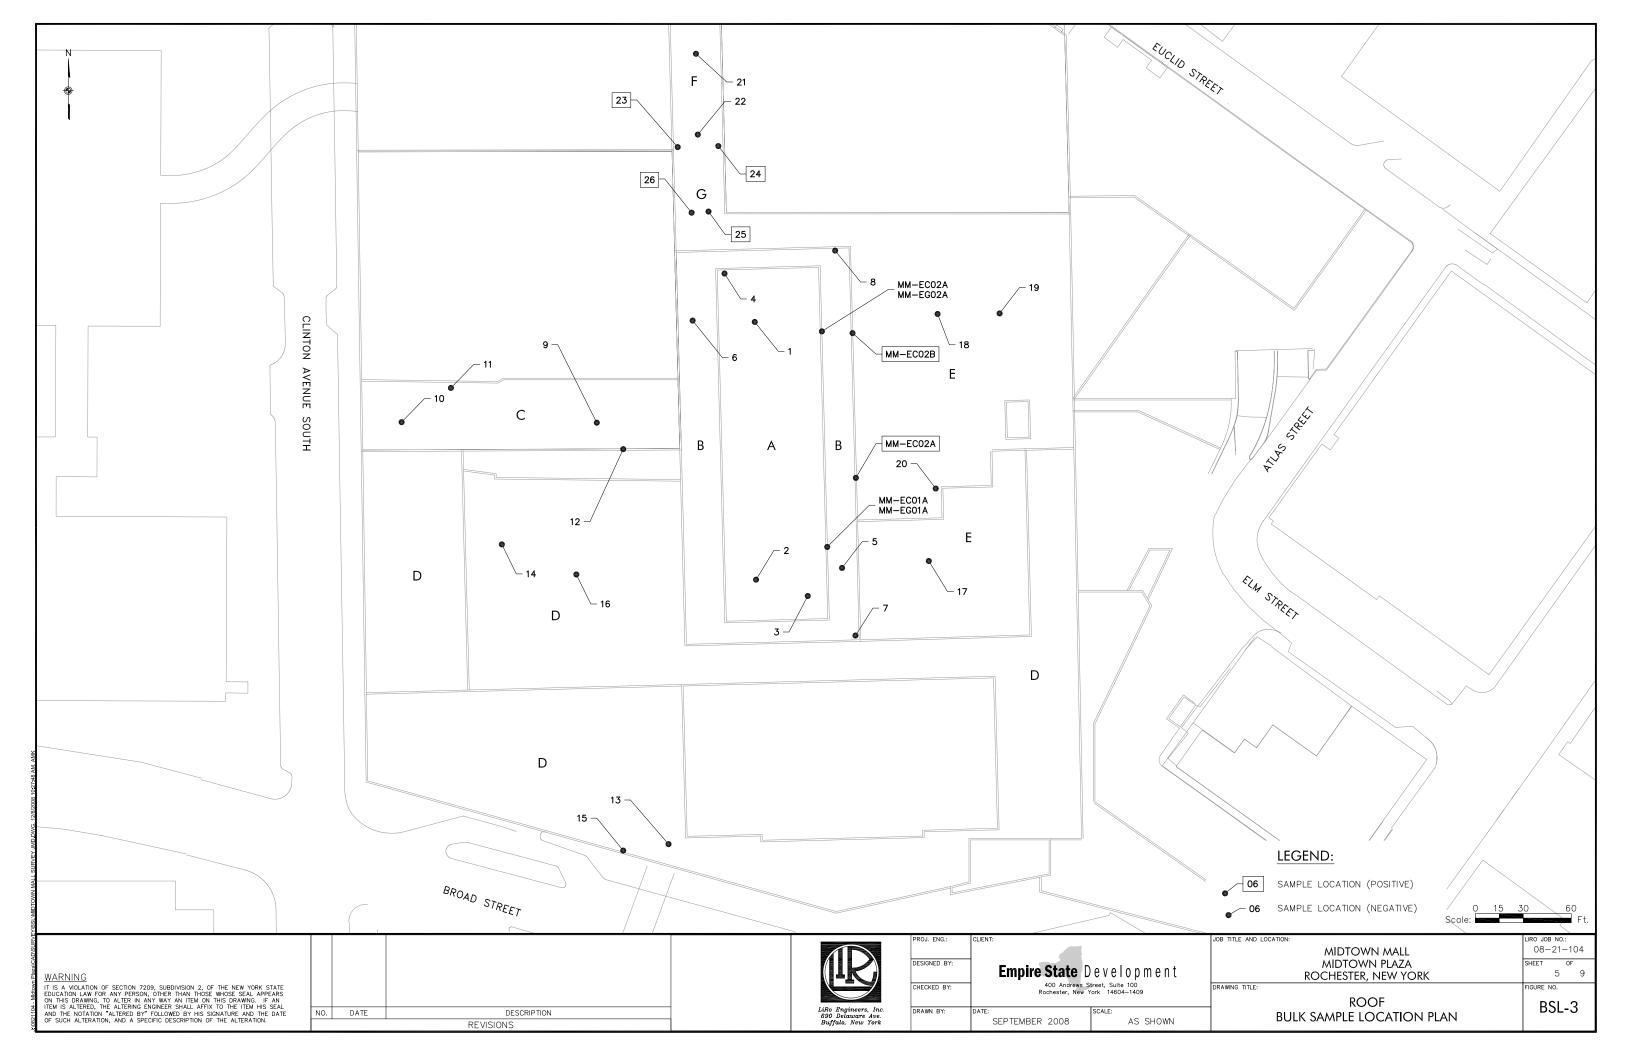

The following suspect materials were sampled and analyzed for asbestos content. Materials listed in **BOLD PRINT** were determined to be asbestos containing. Analytical data is included in Appendix A of this report. Sample locations are illustrated on the bulk sample location figures included as Appendix C of this report.

| Homogeneous Material                   | Sample #'s                                                                                            | Reference<br>Figure | ACM | Friability  |
|----------------------------------------|-------------------------------------------------------------------------------------------------------|---------------------|-----|-------------|
| Spray-on Fireproofing                  | ENSR – Project No.<br>10242-001 – SFP-1-1,2,3                                                         | BSL-1A              | Y   | Friable     |
| Pipe Insulation                        | AAC Contracting – Job<br>No. 5261 – MMH11-S37<br>ENSR – Project No.<br>10242-001 – PISTM-14-<br>1,2,3 | BSL-2A              | Y   | Friable     |
| Fittings on fiberglass pipe insulation | ENSR – Project No.<br>10242-001 – MUD-1-1,2,3                                                         | BSL-1A              | Y   | Friable     |
| Floor tiles and mastic                 | ENSR – Project No.<br>10242-001 – VAT-2-1                                                             | BSL-1A              | Y   | Non-friable |
| Acoustical Plaster                     | AAC Contracting – Job<br>No. 5261 – MMH6-S22                                                          | BSL-1A              | Y   | Friable     |
| Roof field (Building A)                | MM-01, 02                                                                                             | BSL-3               | N   | -           |
| Flashing (Building A)                  | MM-03, 04                                                                                             | BSL-3               | N   | -           |
| Roof field (Building B)                | MM-05, 06                                                                                             | BSL-3               | N   | -           |
| Flashing (Building B)                  | MM-07, 08                                                                                             | BSL-3               | N   | -           |
| Roof field (Building C)                | MM-09, 10                                                                                             | BSL-3               | N   | -           |
| Flashing (Building C)                  | MM-11, 12                                                                                             | BSL-3               | N   | -           |
| Roof field (Building D)                | MM-13, 14                                                                                             | BSL-3               | N   | -           |
| Flashing (Building D)                  | MM-15, 16                                                                                             | BSL-3               | N   | -           |
| Roof field (Building E)                | MM-17, 18                                                                                             | BSL-3               | N   |             |
| Flashing (Building E)                  | MM-19, 20                                                                                             | BSL-3               | N   | -           |
| Roof field (Building F)                | MM-21, 22                                                                                             | BSL-3               | N   |             |
| Flashing (Building F)                  | MM-23, 24                                                                                             | BSL-3               | Y   | Non-friable |
| Roof field (Building G)                | MM-25, 26                                                                                             | BSL-3               | Y   | Non-friable |
| Mastic on vinyl cove                   | MM-27, 28, 96, 97, 109,<br>110, 131, 132                                                              | BSL-1B              | Υ   | Non-friable |

Midtown Mall, Rochester, NY December 2008

| Homogeneous Material                                 | Sample #'s                                                                                                                                                                                                                                                                                                                                                                              | Reference<br>Figure | ACM | Friability  |
|------------------------------------------------------|-----------------------------------------------------------------------------------------------------------------------------------------------------------------------------------------------------------------------------------------------------------------------------------------------------------------------------------------------------------------------------------------|---------------------|-----|-------------|
| 1x1 Ceiling tile + mastic                            | MM-29, 30                                                                                                                                                                                                                                                                                                                                                                               | BSL-2B              | N   | -           |
| Drywall / joint compound                             | MM-31, 32, 33, 40, 41, 42, 52, 53, 54, 64, 65, 66, 77, 78, 79, 80, 81, 82, 83, 84, 85, 106, 107, 108, 117, 118, 119, 122, 123, 124, 125, 126, 127, 133, 134, 135, 140, 141, 142, 143, 144, 145, 149, 186, 187, 188, 191, 192, 193, 196, 197, 198, 207, 208, 209, 218, 219, 220, 229, 230, 231, 238, 239, 240, 249, 250, 251, 256, 257, 258, 263, 264, 265, 271, 272, 273, 279, 280, 281 | BSL-2B<br>BSL-1B    | N   | -           |
| Canvas duct insulation                               | MM-34, 35, 36                                                                                                                                                                                                                                                                                                                                                                           | BSL-2B              | N   |             |
| Plaster                                              | MM-37, 38, 39, 114, 115, 116, 137, 138, 139, 152, 153, 154, 221, 222, 234, 235, 252, 266                                                                                                                                                                                                                                                                                                | BSL-1B              | N   |             |
| Wall panel mastic                                    | MM-86                                                                                                                                                                                                                                                                                                                                                                                   | BSL-2B              | Υ   | Non-friable |
| Window/door caulk                                    | MM-120, 121                                                                                                                                                                                                                                                                                                                                                                             | BSL-1B              | Υ   | Non-friable |
| Ceramic tile grout                                   | MM-136, 137                                                                                                                                                                                                                                                                                                                                                                             | BSL-1B              | N   | -           |
| Plaster on exterior overhangs                        | MM-156, 159                                                                                                                                                                                                                                                                                                                                                                             | BSL-1B              | Y   | Friable     |
| Exterior door caulk                                  | ME-07                                                                                                                                                                                                                                                                                                                                                                                   | BSL-1B              | N   | -           |
| Floor coating (Ramp/garage)                          | MM-160, 161                                                                                                                                                                                                                                                                                                                                                                             | BSL-5, 6            | N   | -           |
| Expansion joint (Ramp/garage)                        | MM-162, 163, 164, 165                                                                                                                                                                                                                                                                                                                                                                   | BSL-4, 5, 6         | N   | -           |
| Door/window caulk (Ramp/garage)                      | MM-166, 167                                                                                                                                                                                                                                                                                                                                                                             | BSL-5, 6            | N   | -           |
| Ceiling tiles (2x4)                                  | MM-189, 194, 199, 210, 233, 241, 242, 253, 259                                                                                                                                                                                                                                                                                                                                          | BSL-2B              | N   | -           |
| Floor tile/mastic                                    | MM- 211, 236, 254, 260,<br>261, 268, 269, 282                                                                                                                                                                                                                                                                                                                                           | BSL-2B              | Υ   | Non-friable |
| Penthouse window caulk                               | MM-EC01A, B                                                                                                                                                                                                                                                                                                                                                                             | BSL-3               | N   | -           |
| Penthouse window glaze                               | MM-EG01A, B                                                                                                                                                                                                                                                                                                                                                                             | BSL-3               | N   | -           |
| 3 <sup>rd</sup> floor window caulk (main roof level) | MM-EC02A, B                                                                                                                                                                                                                                                                                                                                                                             | BSL-3               | Υ   | Non-friable |
| Insulation pin mastic                                | MM-PM01                                                                                                                                                                                                                                                                                                                                                                                 | BSL-2B              | N   | -           |