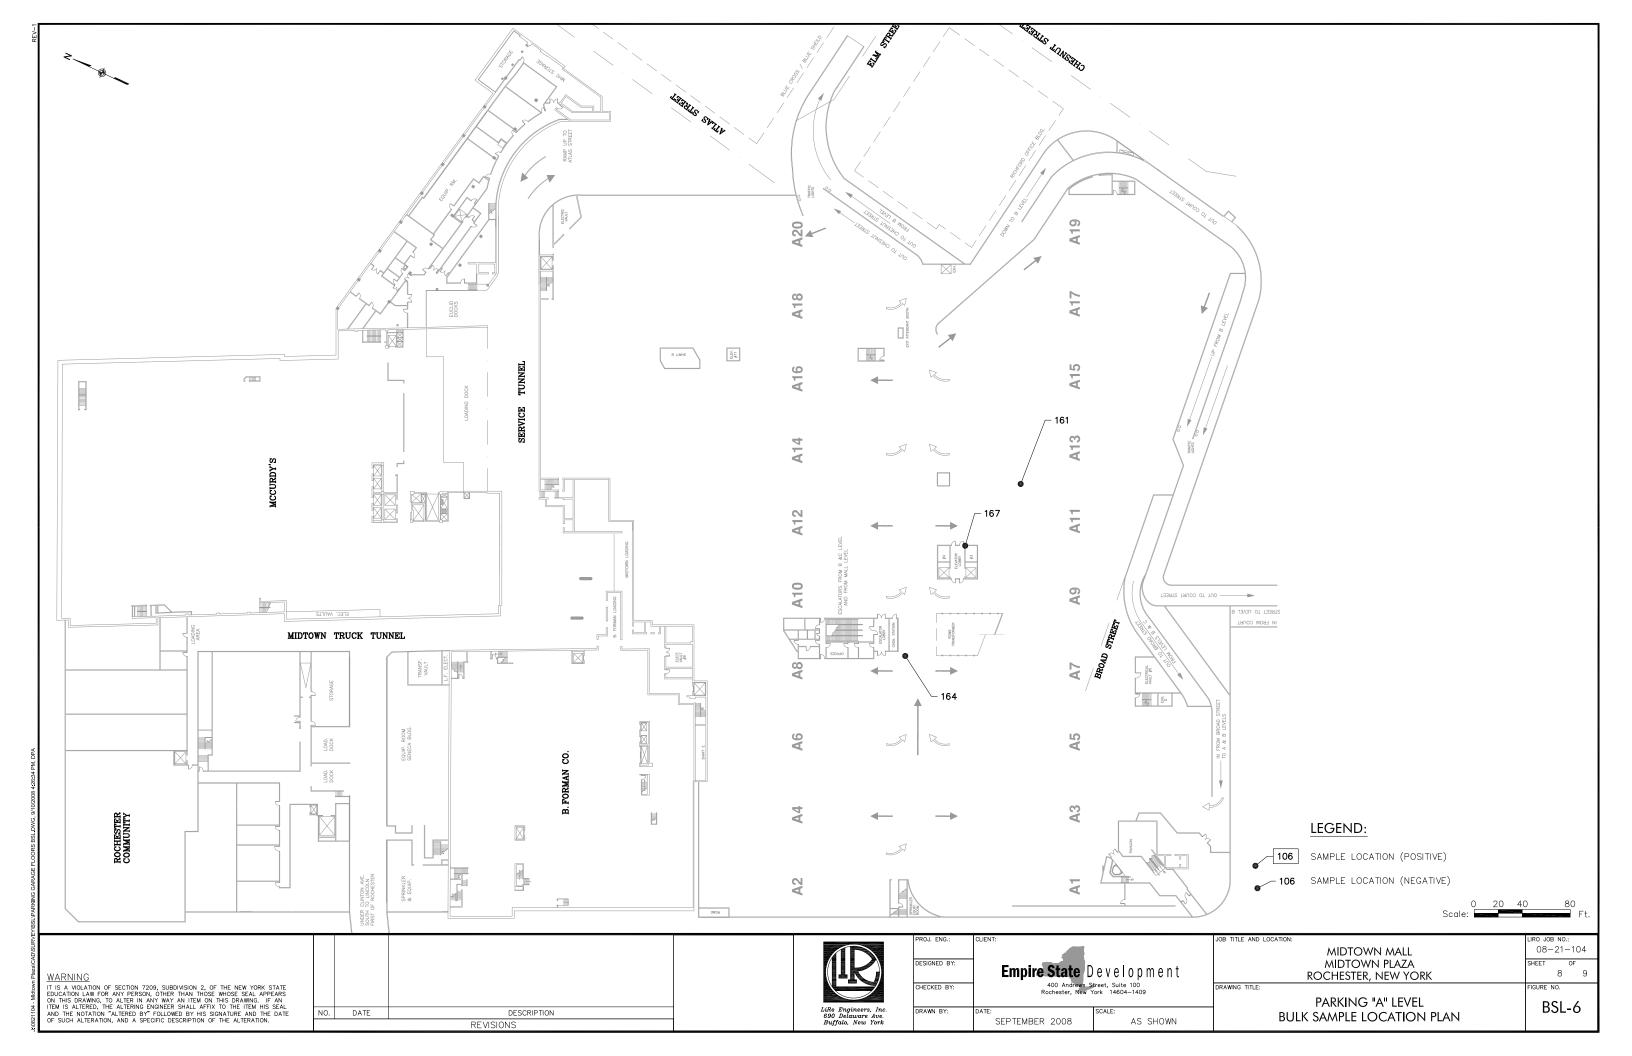

The following suspect materials were sampled and analyzed for asbestos content. Materials listed in **BOLD PRINT** were determined to be asbestos containing. Analytical data is included in Appendix A of this report. Sample locations are illustrated on the bulk sample location figures included as Appendix C of this report.

Midtown Mall, Rochester, NY December 2008

| Homogeneous Material                                 | Sample #'s                                                                                                                                                                                                                                                                                                                                                                              | Reference<br>Figure | ACM | Friability  |
|------------------------------------------------------|-----------------------------------------------------------------------------------------------------------------------------------------------------------------------------------------------------------------------------------------------------------------------------------------------------------------------------------------------------------------------------------------|---------------------|-----|-------------|
| 1x1 Ceiling tile + mastic                            | MM-29, 30                                                                                                                                                                                                                                                                                                                                                                               | BSL-2B              | N   | -           |
| Drywall / joint compound                             | MM-31, 32, 33, 40, 41, 42, 52, 53, 54, 64, 65, 66, 77, 78, 79, 80, 81, 82, 83, 84, 85, 106, 107, 108, 117, 118, 119, 122, 123, 124, 125, 126, 127, 133, 134, 135, 140, 141, 142, 143, 144, 145, 149, 186, 187, 188, 191, 192, 193, 196, 197, 198, 207, 208, 209, 218, 219, 220, 229, 230, 231, 238, 239, 240, 249, 250, 251, 256, 257, 258, 263, 264, 265, 271, 272, 273, 279, 280, 281 | BSL-2B<br>BSL-1B    | N   | -           |
| Canvas duct insulation                               | MM-34, 35, 36                                                                                                                                                                                                                                                                                                                                                                           | BSL-2B              | N   |             |
| Plaster                                              | MM-37, 38, 39, 114, 115, 116, 137, 138, 139, 152, 153, 154, 221, 222, 234, 235, 252, 266                                                                                                                                                                                                                                                                                                | BSL-1B              | N   |             |
| Wall panel mastic                                    | MM-86                                                                                                                                                                                                                                                                                                                                                                                   | BSL-2B              | Υ   | Non-friable |
| Window/door caulk                                    | MM-120, 121                                                                                                                                                                                                                                                                                                                                                                             | BSL-1B              | Υ   | Non-friable |
| Ceramic tile grout                                   | MM-136, 137                                                                                                                                                                                                                                                                                                                                                                             | BSL-1B              | N   | -           |
| Plaster on exterior overhangs                        | MM-156, 159                                                                                                                                                                                                                                                                                                                                                                             | BSL-1B              | Y   | Friable     |
| Exterior door caulk                                  | ME-07                                                                                                                                                                                                                                                                                                                                                                                   | BSL-1B              | N   | -           |
| Floor coating (Ramp/garage)                          | MM-160, 161                                                                                                                                                                                                                                                                                                                                                                             | BSL-5, 6            | N   | -           |
| Expansion joint (Ramp/garage)                        | MM-162, 163, 164, 165                                                                                                                                                                                                                                                                                                                                                                   | BSL-4, 5, 6         | N   | -           |
| Door/window caulk (Ramp/garage)                      | MM-166, 167                                                                                                                                                                                                                                                                                                                                                                             | BSL-5, 6            | N   | -           |
| Ceiling tiles (2x4)                                  | MM-189, 194, 199, 210, 233, 241, 242, 253, 259                                                                                                                                                                                                                                                                                                                                          | BSL-2B              | N   | -           |
| Floor tile/mastic                                    | MM- 211, 236, 254, 260,<br>261, 268, 269, 282                                                                                                                                                                                                                                                                                                                                           | BSL-2B              | Υ   | Non-friable |
| Penthouse window caulk                               | MM-EC01A, B                                                                                                                                                                                                                                                                                                                                                                             | BSL-3               | N   | -           |
| Penthouse window glaze                               | MM-EG01A, B                                                                                                                                                                                                                                                                                                                                                                             | BSL-3               | N   | -           |
| 3 <sup>rd</sup> floor window caulk (main roof level) | MM-EC02A, B                                                                                                                                                                                                                                                                                                                                                                             | BSL-3               | Υ   | Non-friable |
| Insulation pin mastic                                | MM-PM01                                                                                                                                                                                                                                                                                                                                                                                 | BSL-2B              | N   | -           |