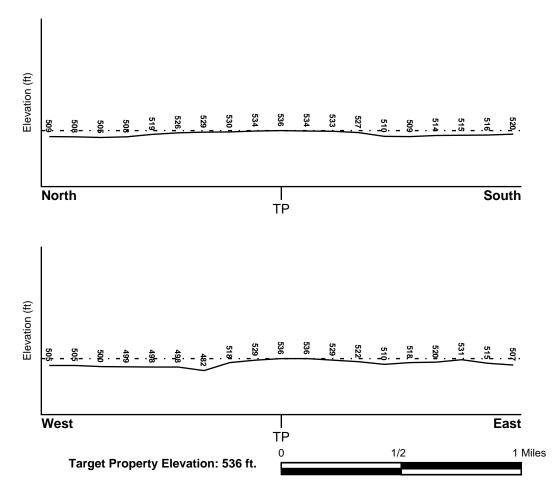

using site-specific well data. If such data is not reasonably ascertainable, it may be necessary to rely on other sources of information, such as surface topographic information, hydrologic information, hydrogeologic data collected on nearby properties, and regional groundwater flow information (from deep aquifers).

## **TOPOGRAPHIC INFORMATION**

Surface topography may be indicative of the direction of surficial groundwater flow. This information can be used to assist the environmental professional in forming an opinion about the impact of nearby contaminated properties or, should contamination exist on the target property, what downgradient sites might be impacted.

### TARGET PROPERTY TOPOGRAPHY

General Topographic Gradient: General WNW

## SURROUNDING TOPOGRAPHY: ELEVATION PROFILES



Source: Topography has been determined from the USGS 7.5' Digital Elevation Model and should be evaluated on a relative (not an absolute) basis. Relative elevation information between sites of close proximity should be field verified.

## HYDROLOGIC INFORMATION

Surface water can act as a hydrologic barrier to groundwater flow. Such hydrologic information can be used to assist the environmental professional in forming an opinion about the impact of nearby contaminated properties or, should contamination exist on the target property, what downgradient sites might be impacted.

Refer to the Physical Setting Source Map following this summary for hydrologic information (major waterways and bodies of water).

#### FEMA FLOOD ZONE

| Target Property County<br>MONROE, NY          | FEMA Flood<b