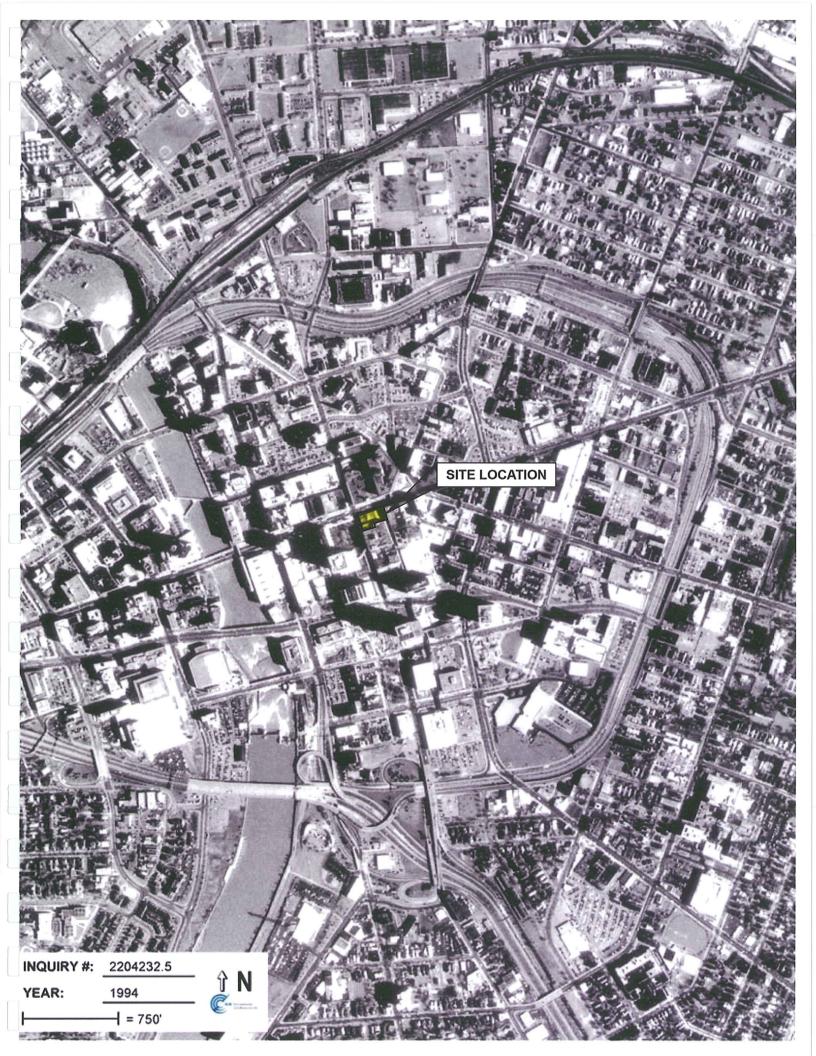

Map Report**



Sanborn® Library search results Certification # 6B17-42DC-8293

> Midtown Plaza 285 East Main Street Rochester, NY 14604

Inquiry Number 2204232.3s

April 25, 2008

### The Standard in Environmental Risk Information

440 Wheelers Farms Rd Milford, Connecticut 06461

Nationwide Customer Service

 Telephone:
 1-800-352-0050

 Fax:
 1-800-231-6802

 Internet:
 www.edrnet.com



















# Data Resources Inc

## **The EDR Aerial Photo Decade Package**

**Midtown Plaza 285 East Main Street** Rochester, NY 14604

Inquiry Number: 2204232.5

April 25, 2008

## The Standard in **Environmental Risk** Information

440 Wheelers Farms Road Milford, Connecticut 06461

### Nationwide Customer Service

Telephone: 1-800-352-0050 Fax: 1-800-231-6802 Internet: www.edrnet.com















## EDR Historical Topographic Map Report

Midtown Plaza 285 East Main Street Rochester, NY 14604

Inquiry Number: 2204232.4

April 25, 2008

The Standard in Environmental Risk Information

440 Wheelers Farms Rd Milford, Connecticut 06461

#### Nationwide Customer Service

Telephone:1-80Fax:1-80Internet:www

1-800-352-0050 1-800-231-6802 www.edrnet.com



| N<br>↑ | TARGET QUAD<br>NAME: ROCHESTER<br>MAP YEAR: 1898<br>SERIES: 15<br>SCALE: 1:62500 | ADDRESS: 285<br>Rock | own Plaza<br>East Main Street<br>hester, NY 14604<br>565 / 77.6047 | CLIENT:<br>CONTACT:<br>INQUIRY#:<br>RESEARCH I | Liro Kassner<br>Marlene Beck<br>2204232.4<br>DATE: 04/25/2008 |
|--------|----------------------------------------------------------------------------------|----------------------|----------------------