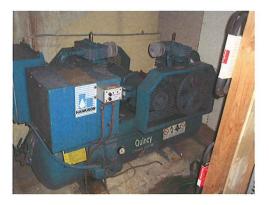

|                     | Address not listed in research source (300) |
|                     | Metro Mini Mart (318)                       |
| 2006                | *E Main St*                                 |

<u>Source</u> Haines Criss-Cross Directory Haines Criss-Cross Directory

#### Year Uses Source 2006 Citizens Bank (235) Haines Criss-Cross Directory Consmr Value Store (241) Haines Criss-Cross Directory Duello Deborah K MD (253) Haines Criss-Cross Directory Residence (299) Haines Criss-Cross Directory Salvatn Army Project Redirect (300) Haines Criss-Cross Directory Metro Mini Mart (318) Haines Criss-Cross Directory

Empire State Development

## ATTACHMENT #3 Site Photographs



Citizens Bank looking southeast



Equipment in basement



Equipment in basement



Piping in basement



Equipment in basement



Drum of water conditioner in basement

1





Drums of antifreeze and pails of water conditioner



Equipment in basement



Light fixtures on 2<sup>nd</sup> floor



Drums of ethylene glycol heat transfer fluid



Natural gas generator in basement



Water fountain on 3rd floor







Boiler in 3<sup>rd</sup> floor mechanical room



Chiller system in boiler room on roof



AC system in boiler room on roof



Elevator equipment room in 4<sup>th</sup> Floor



Chiller system in boiler room on roof



AC Unit on roof





Boiler treatment in boiler room on roof





## SHEER BUILDING PHOTOGRAPHS



Sheer Building looking south



1<sup>st</sup> Floor of Sheer Building



## FORMER WENDY'S PHOTOGRAPHS



Former Wendy's looking south



1<sup>st</sup> Floor kitchen