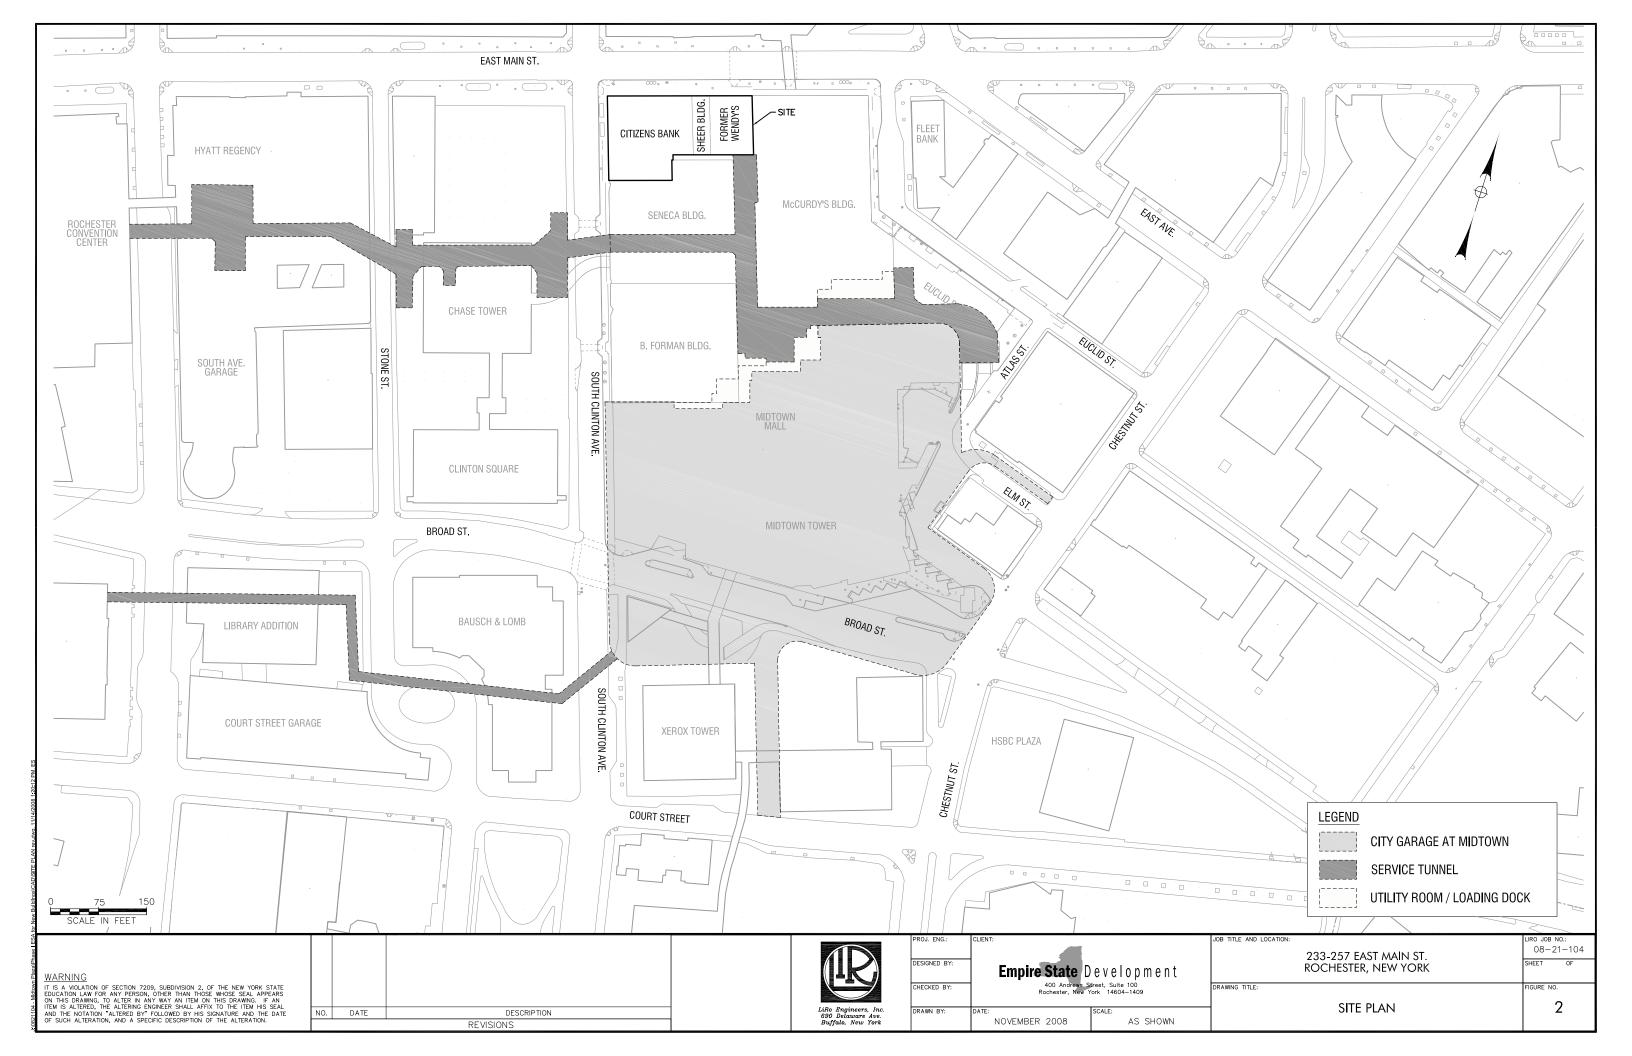

#### FIGURES

Figure 1Site Location MapFigure 2Site Plan

# ES.2 Project Description

The Site has a total combined land area of approximately 0.53 acres and approximately 65,996 square feet of building area (excluding basements). The properties consist of three main buildings connected to the Seneca Building of Midtown Plaza. The buildings are located at the following addresses:

- Citizens Bank 233-247 East Main Street
- Sheer Building 249-253 East Main Street
- Vacant Building (formerly Wendy's) 255-257 East Main Street

The Citizens Bank Building was constructed in two phases with the initial construction in 1930 and an addition constructed in 1960. It is 4 stories with a basement and 53,562 sf (basement excluded). There are two exterior entrances to the building on Main Street and on Clinton Street. The building is connected to the Seneca Building of Midtown Plaza, service tunnel and the vacant Sheer Building. The first floor is mostly unoccupied, but is used for training and security personnel. The second and third floors are occupied by employees of Citizens Bank. The fourth floor is also unoccupied, but consists mostly of offices.