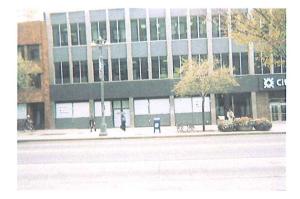

- Citizens Bank 233-247 East Main Street
- Sheer Building 249-253 East Main Street
- Vacant Building (formerly Wendy's) 255-257 East Main Street

The Citizens Bank Building was constructed in two phases with the initial construction in 1930 and an addition constructed in 1960. It is 4 stories with a basement and 53,562 sf (basement excluded). There are two exterior entrances to the building on Main Street and on Clinton Street. The building is connected to the Seneca Building of Midtown Plaza, service tunnel and the vacant Sheer Building. The first floor is mostly unoccupied, but is used for training and security personnel. The second and third floors are occupied by employees of Citizens Bank. The fourth floor is also unoccupied, but consists mostly of offices.