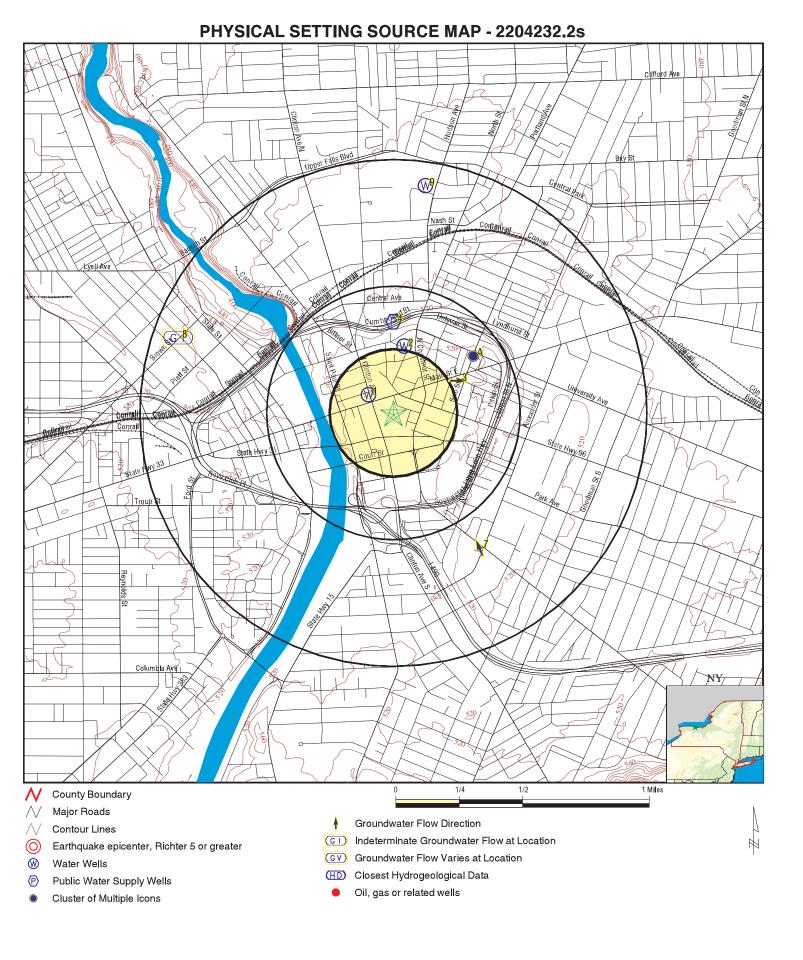

S WELL INFORMATION

| MAP ID | WELL ID     | LOCATION<br>FROM TP  |
|--------|-------------|----------------------|
| 1      | USGS2230381 | 0 - 1/8 Mile NW      |
| 2      | USGS2230422 | 1/4 - 1/2 Mile North |
| 9      | USGS2230266 | 1/2 - 1 Mile North   |
|        |             |                      |

### FEDERAL FRDS PUBLIC WATER SUPPLY SYSTEM INFORMATION

|        |           | LOCATION             |
|--------|-----------|----------------------|
| MAP ID | WELL ID   | FROM TP              |
| 4      | NY0001617 | 1/4 - 1/2 Mile North |

Note: PWS System location is not always the same as well location.

## STATE DATABASE WELL INFORMATION

|        |         | LOCATION |
|--------|---------|----------|
| MAP ID | WELL ID | FROM TP  |
|        |         |          |

No Wells Found



| <br>35 East Main Street<br>ochester NY 14604 | INQUIRY #:<br>DATE: | Liro Kassner<br>Marlene Beck<br>2204232.2s<br>April 24, 2008 3:49 pm |
|----------------------------------------------|---------------------|----------------------------------------------------------------------|
|                                              | Comunitaria         | t © 2008 EDR Inc © 2007 Tale Atlas Rel 07/2006                       |

Map ID Direction Distance Elevation

| Distance<br>Elevation       |                                      |                                | Database        | EDR ID Numbe |
|-----------------------------|--------------------------------------|--------------------------------|-----------------|--------------|
| IW<br>- 1/8 Mile<br>ower    |