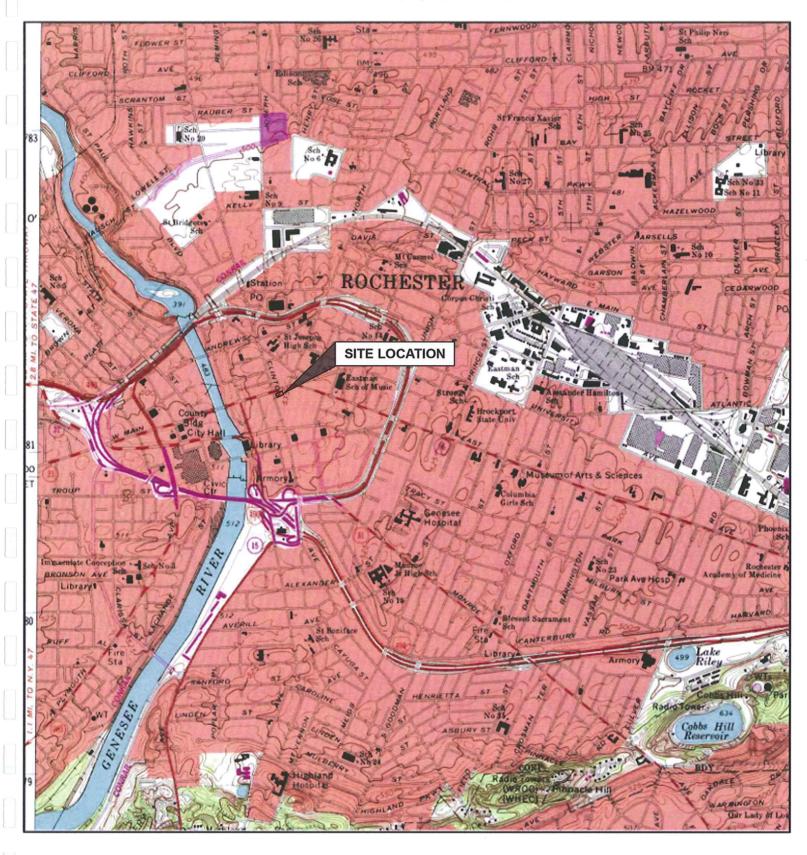

# **ES.1** Introduction

This Environmental Site Assessment (ESA) has been prepared by LiRo Engineers, Inc. (LiRo) for 233 – 257 East Main Street (the "Site") in Rochester, New York. The Site is comprised of three properties that include 233-247 East Main Street, 249-253 East Main Street and 255-257 East Main Street. The Site is bounded by East Main Street to the north, Clinton Avenue to the west and Midtown Plaza to south and east. The Site includes the following parcels: