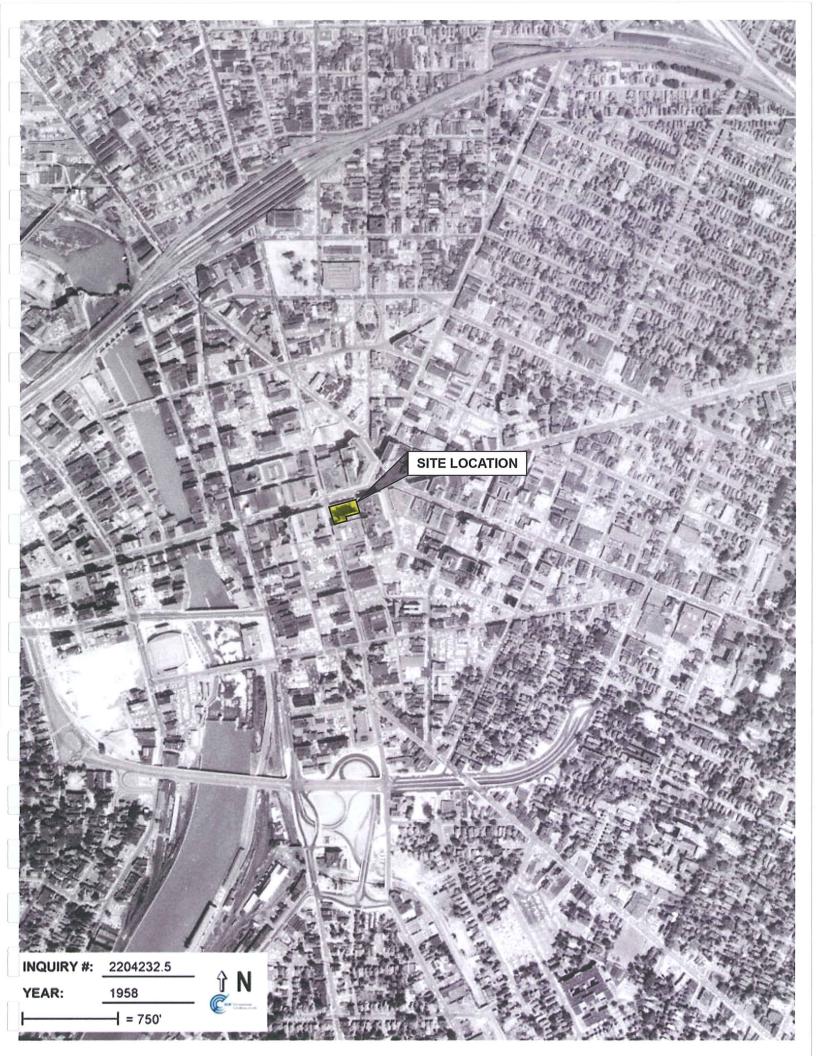

#### FIGURES

Figure 1Site Location MapFigure 2Site Plan

# **ES.1** Introduction

This Environmental Site Assessment (ESA) has been prepared by LiRo Engineers, Inc. (LiRo) for 233 – 257 East Main Street (the "Site") in Rochester, New York. The Site is comprised of three properties that include 233-247 East Main Street, 249-253 East Main Street and 255-257 East Main Street. The Site is bounded by East Main Street to the north, Clinton Avenue to the west and Midtown Plaza to south and east. The Site includes the following parcels:

- Section 121.24, Block 1, Lot 3 (233-247 East Main Street)
- Section 121.24, Block 1, Lot 4 (249-253 East Main Street)
- Section 121.24, Block 1, Lot 5 (255-257 East Main Street)

The Site applies to a bank and two vacant buildings in downtown Rochester, New York.