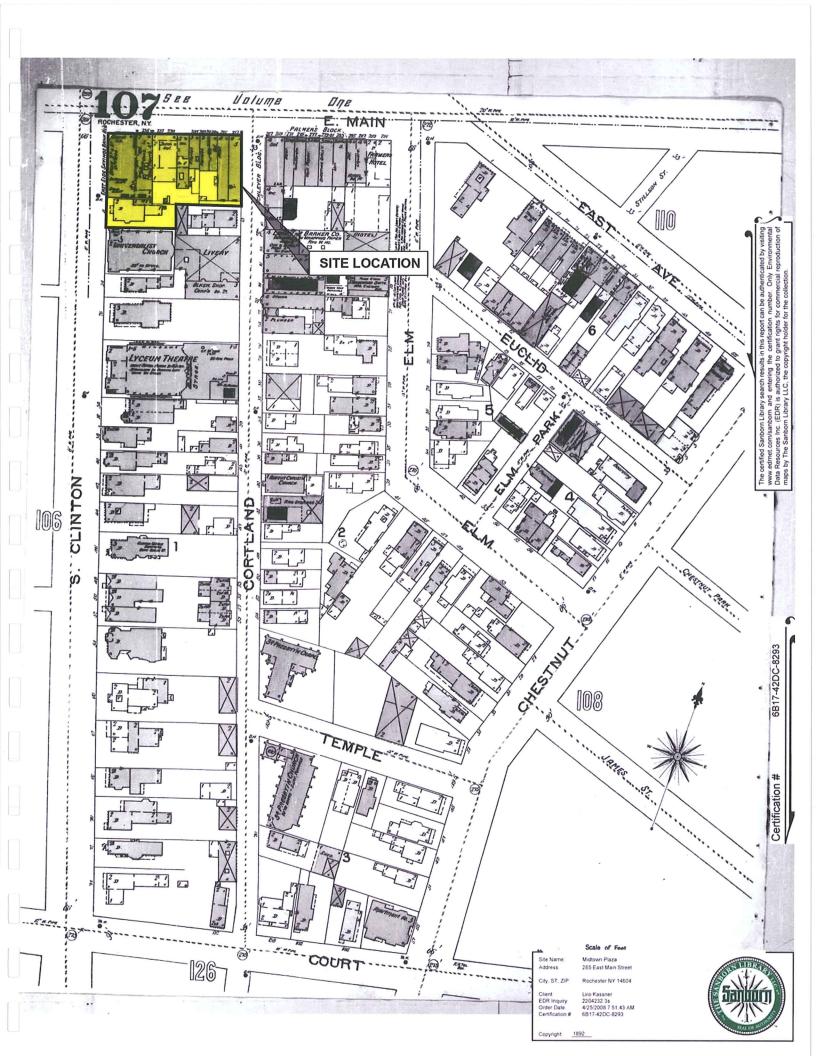

ed by or licensed to Tele Atlas North America, Inc. The use of this material is subject to the terms of a license agreement. You will be held liable for any unauthorized copying or disclosure of this material.

Empire State Development

### ATTACHMENT #2 HISTORICAL RECORDS

#### **Description:**

Sanborn Maps

Aerial Photographs

**Topographic Maps** 

City Directory Abstract





## **Certified Sanborn® Map Report**



Sanborn® Library search results Certification # 6B17-42DC-8293

> Midtown Plaza 285 East Main Street Rochester, NY 14604

Inquiry Number 2204232.3s

April 25, 2008

### The Standard in Environmental Risk Information

440 Wheelers Farms Rd Milford, Connecticut 06461

Nationwide Customer Service

 Telephone:
 1-800-352-0050

 Fax:
 1-800-231-6802

 Internet:
 www.edrnet.com



















# Data Resources Inc

## **The EDR Aerial Photo Decade Package**

**Midtown Plaza 285 East Main Street** Rochester, NY 14604

Inquiry Number: 2204232.5

April 25, 2008

## The Standard in **Environmental Risk** Information

440 Wheelers Farms Road Milford, Connecticut 06461

### Nationwide Customer Service

Telephone: 1-800-352-0050 Fax: 1-800-231-6802 Internet: www.edrnet.com















## EDR Historical Topographic Map Report

Midtown Plaza 285 East Main Street Rochester, NY 14604

Inquiry Number: 2204232.4

April 25, 2008

The Standard in Environmental Risk Information

440 Wheelers Farms Rd Milford, Connecticut 06461

#### Nationwide Customer Service

Telephone:1-80Fax:1-80Internet:www

1-800-352-0050 1-800-231-6802 www.edrnet.com



| N<br>↑ | TARGET QUAD<br>NAME