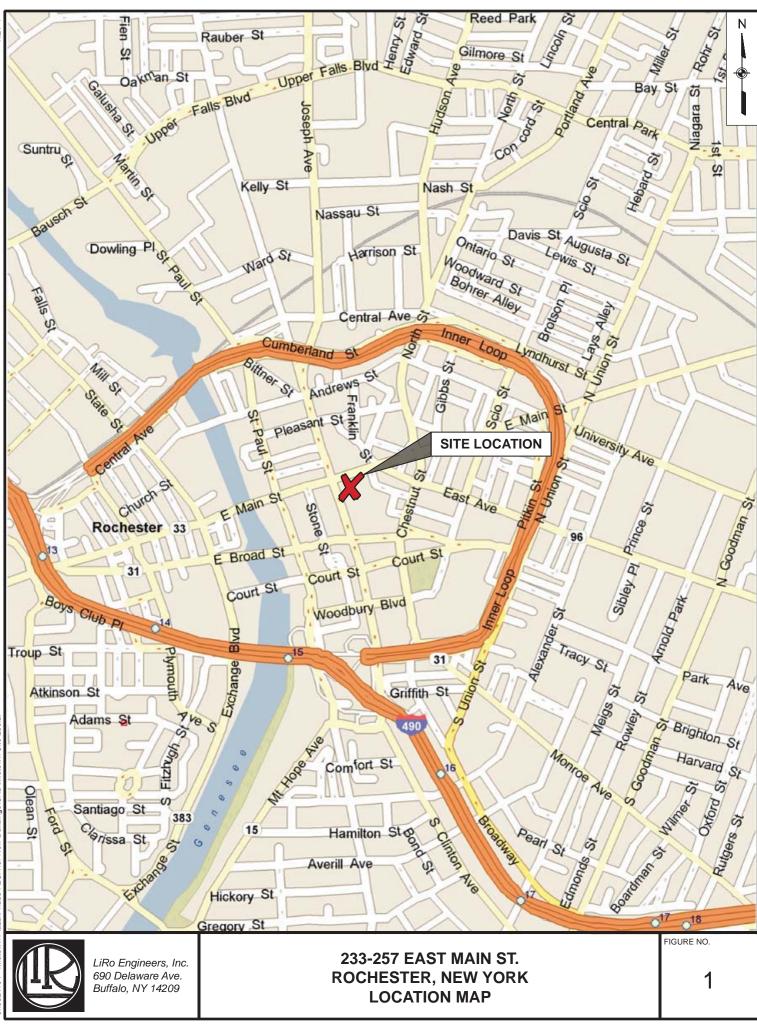

#### FIGURES

Figure 1Site Location MapFigure 2Site Plan

# **ES.1** Introduction

This Environmental Site Assessment (ESA) has been prepared by LiRo Engineers, Inc. (LiRo) for 233 – 257 East Main Street (the "Site") in Rochester, New York. The Site is comprised of three properties that include 233-247 East Main Street, 249-253 East Main Street and 255-257 East Main Street. The Site is bounded by East Main Street to the north, Clinton Avenue to the west and Midtown Plaza to south and east. The Site includes the following parcels: