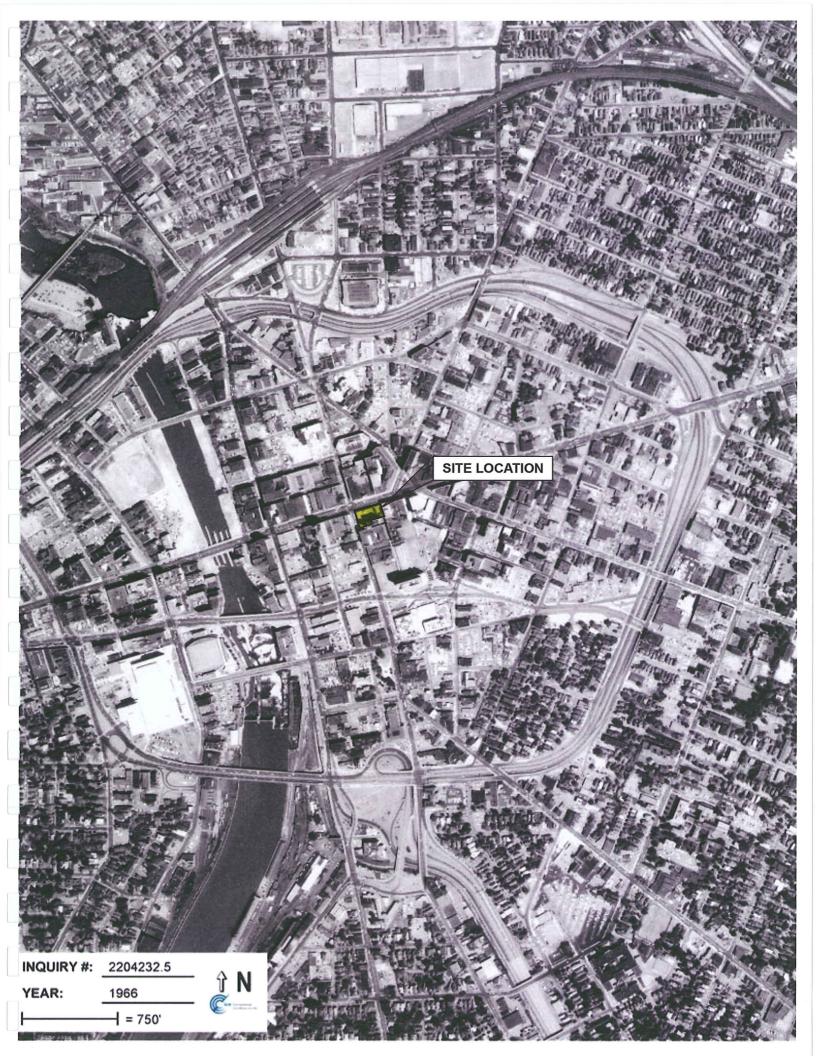

nborn® Map Report**



Sanborn® Library search results Certification # 6B17-42DC-8293

> Midtown Plaza 285 East Main Street Rochester, NY 14604

Inquiry Number 2204232.3s

April 25, 2008

### The Standard in Environmental Risk Information

440 Wheelers Farms Rd Milford, Connecticut 06461

Nationwide Customer Service

 Telephone:
 1-800-352-0050

 Fax:
 1-800-231-6802

 Internet:
 www.edrnet.com



















# Data Resources Inc

## **The EDR Aerial Photo Decade Package**

**Midtown Plaza 285 East Main Street** Rochester, NY 14604

Inquiry Number: 2204232.5

April 25, 2008

## The Standard in **Environmental Risk** Information

440 Wheelers Farms Road Milford, Connecticut 06461

### Nationwide Customer Service

Telephone: 1-800-352-0050 Fax: 1-800-231-6802 Internet: www.edrnet.com















## EDR Historical Topographic Map Report

Midtown Plaza 285 East Main Street Rochester, NY 14604

Inquiry Number: 2204232.4

April 25, 2008

The Standard in Environmental Risk Information

440 Wheelers Farms Rd Milford, Connecticut 06461

#### Nationwide Customer Service

Telephone:1-80Fax:1-80Internet:www

1-800-352-0050 1-800-231-6802 www.edrnet.com



| N<br>↑ | TARGET QUAD<br>NAME: ROCHESTER<br>MAP YEAR: 1898<br>SERIES: 15<br>SCALE: 1:62500 | ADDRESS: 285<br>Rock | own Plaza<br>East Main Street<br>hester, NY 14604<br>565 / 77.6047 | CLIENT:<br>CONTACT:<br>INQUIRY#:<br>RESEARCH I | Liro Kassner<br>Marlene Beck<br>2204232.4<br>DATE: 04/25/2008 |
|--------|----------------------------------------------------------------------------------|----------------------|----------------