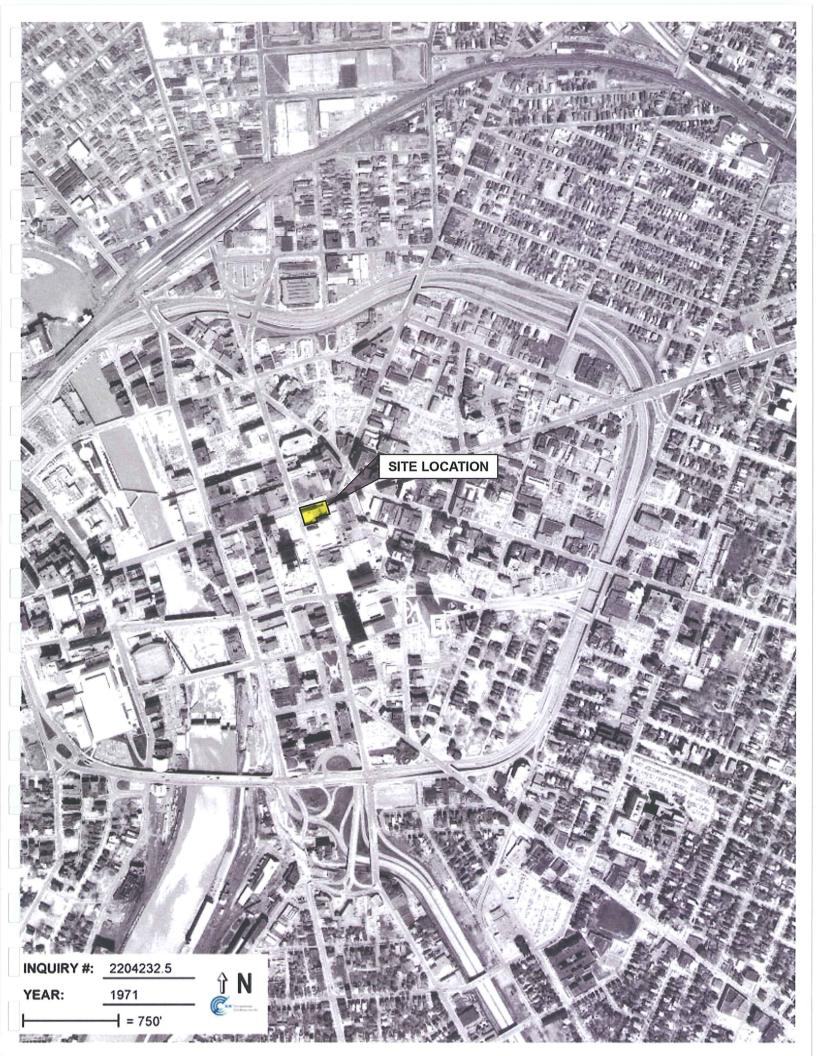

orn® Map Report**



Sanborn® Library search results Certification # 6B17-42DC-8293

> Midtown Plaza 285 East Main Street Rochester, NY 14604

Inquiry Number 2204232.3s

April 25, 2008

### The Standard in Environmental Risk Information

440 Wheelers Farms Rd Milford, Connecticut 06461

Nationwide Customer Service

 Telephone:
 1-800-352-0050

 Fax:
 1-800-231-6802

 Internet:
 www.edrnet.com



















# Data Resources Inc

## **The EDR Aerial Photo Decade Package**

**Midtown Plaza 285 East Main Street** Rochester, NY 14604

Inquiry Number: 2204232.5

April 25, 2008

## The Standard in **Environmental Risk** Information

440 Wheelers Farms Road Milford, Connecticut 06461

### Nationwide Customer Service

Telephone: 1-800-352-0050 Fax: 1-800-231-6802 Internet: www.edrnet.com















## EDR Historical Topographic Map Report

Midtown Plaza 285 East Main Street Rochester, NY 14604

Inquiry Number: 2204232.4

April 25, 2008

The Standard in Environmental Risk Information

440 Wheelers Farms Rd Milford, Connecticut 06461

#### Nationwide Customer Service

Telephone:1-80Fax:1-80Internet:www

1-800-352-0050 1-800-231-6802 www.edrnet.com



| N<br>↑ | TARGET QUAD<br>NAME: ROCHESTER<br>MAP YEAR: 1898<br>SERIES: 15<br>SCALE: 1:62500 | ADDRESS: 285<br>Rock | own Plaza<br>East Main Street<br>hester, NY 14604<br>565 / 77.6047 | CLIENT:<br>CONTACT:<br>INQUIRY#:<br>RESEARCH I | Liro Kassner<br>Marlene Beck<br>2204232.4<br>DATE: 04/25/2008 |
|--------|----------------------------------------------------------------------------------|----------------------|------------------