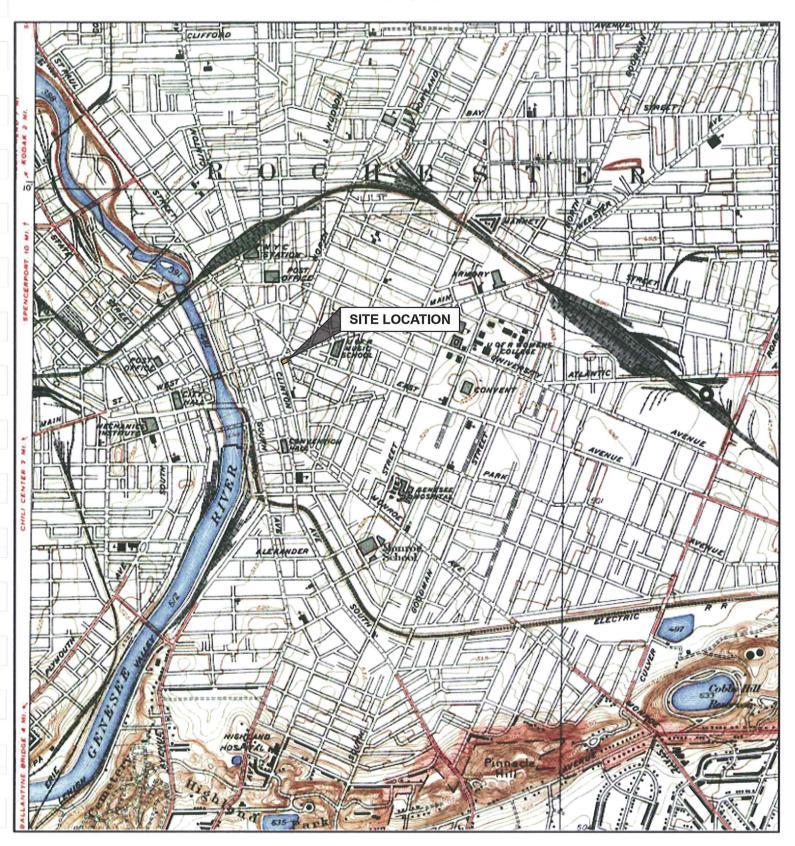

#### FIGURES

Figure 1Site Location MapFigure 2Site Plan

# **ES.1** Introduction

This Environmental Site Assessment (ESA) has been prepared by LiRo Engineers, Inc. (LiRo) for 233 – 257 East Main Street (the "Site") in Rochester, New York. The Site is comprised of three properties that include 233-247 East Main Street, 249-253 East Main Street and 255-257 East Main Street. The Site is bounded by East Main Street to the north, Clinton Avenue to the west and Midtown Plaza to south and east. The Site includes the following parcels: