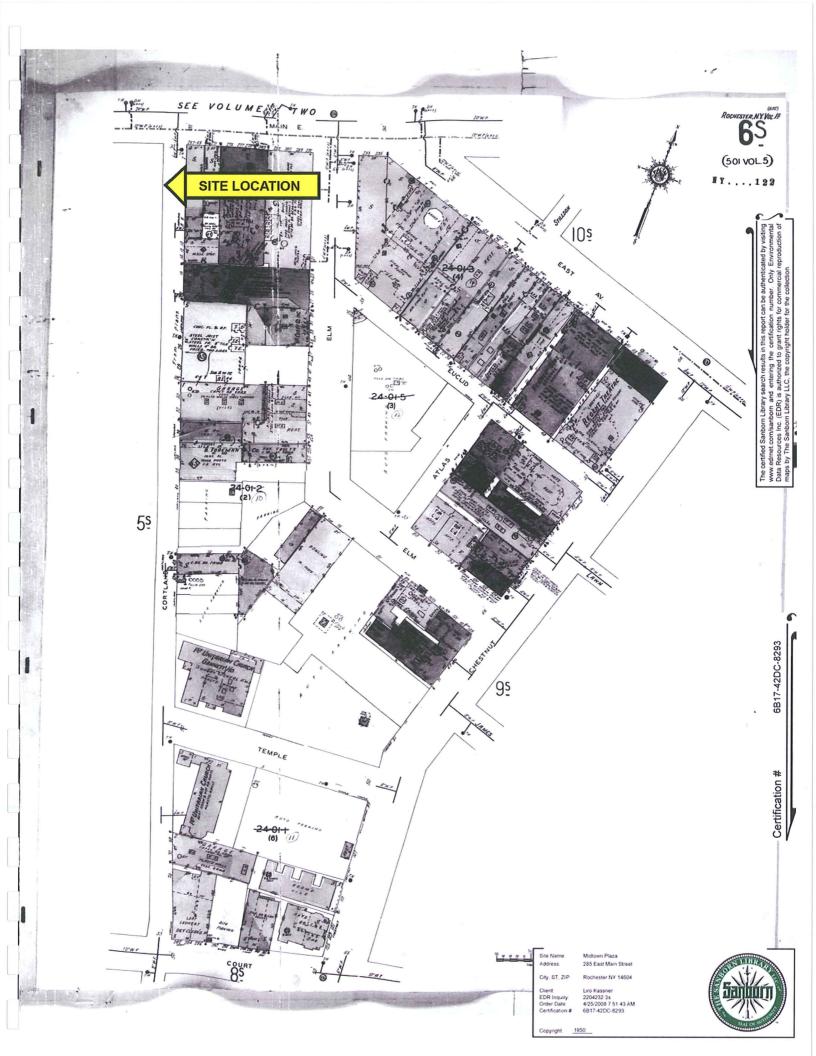

#### FIGURES

Figure 1Site Location MapFigure 2Site Plan

# **ES.1** Introduction

This Environmental Site Assessment (ESA) has been prepared by LiRo Engineers, Inc. (LiRo) for 233 – 257 East Main Street (the "Site") in Rochester, New York. The Site is comprised of three properties that include 233-247 East Main Street, 249-253 East Main Street and 255-257 East Main Street. The Site is bounded by East Main Street to the north, Clinton Avenue to the west and Midtown Plaza to south and east. The Site includes the following parcels:

- Section 121.24, Block 1, Lot 3 (233-247 East Main Street)
- Section 121.24, Block 1, Lot 4 (249-253 East Main Street)
- Section 121.24, Block 1, Lot 5 (255-257 East Main Street)

The Site applies to a bank and two vacant buildings in downtown Rochester, New York.