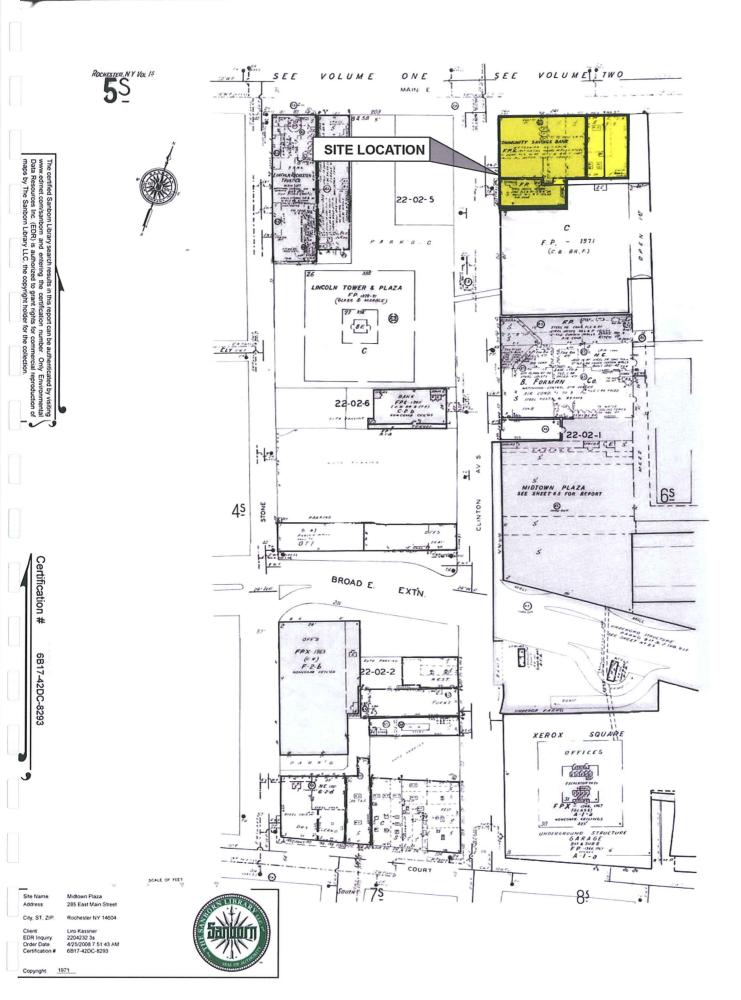

#### FIGURES

Figure 1Site Location MapFigure 2Site Plan

# **ES.1** Introduction

This Environmental Site Assessment (ESA) has been prepared by LiRo Engineers, Inc. (LiRo) for 233 – 257 East Main Street (the "Site") in Rochester, New York. The Site is comprised of three properties that include 233-247 East Main Street, 249-253 East Main Street and 255-257 East Main Street. The Site is bounded by East Main Street to the north, Clinton Avenue to the west and Midtown Plaza to south and east. The Site includes the following parcels:

- Section 121.24, Block 1, Lot 3 (233-247 East Main Street)
- Section 121.24, Block 1, Lot 4 (249-253 East Main Street)
- Section 121.24, Block 1, Lot 5 (255-257 East Main Street)

The Site applies to a bank and two vacant buildings in downtown Rochester, New York.