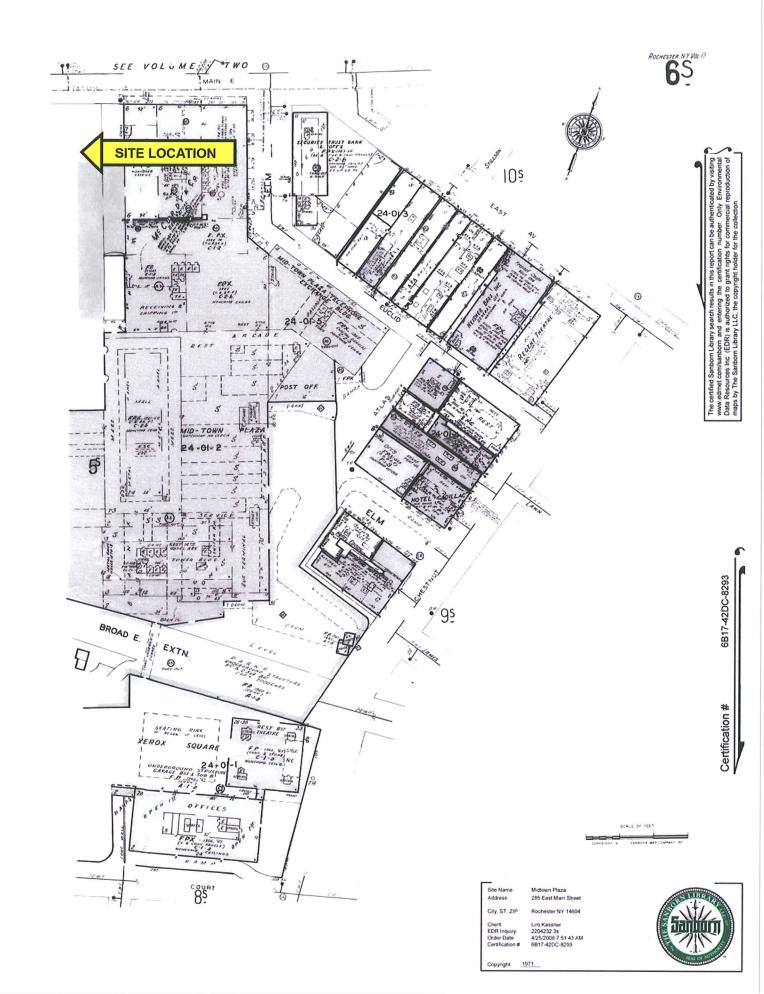

#### FIGURES

Figure 1Site Location MapFigure 2Site Plan

# **ES.1** Introduction

This Environmental Site Assessment (ESA) has been prepared by LiRo Engineers, Inc. (LiRo) for 233 – 257 East Main Street (the "Site") in Rochester, New York. The Site is comprised of three properties that include 233-247 East Main Street, 249-253 East Main Street and 255-257 East Main Street. The Site is bounded by East Main Street to the north, Clinton Avenue to the west and Midtown Plaza to south and east. The Site includes the following parcels:

- Section 121.24, Block 1, Lot 3 (233-247 East Main Street)
- Section 121.24, Block 1, Lot 4 (249-253 East Main Street)
- Section 121.24, Block 1, Lot 5 (255-257 East Main Street)

The Site applies to a bank and two vacant buildings in downtown Rochester, New York.