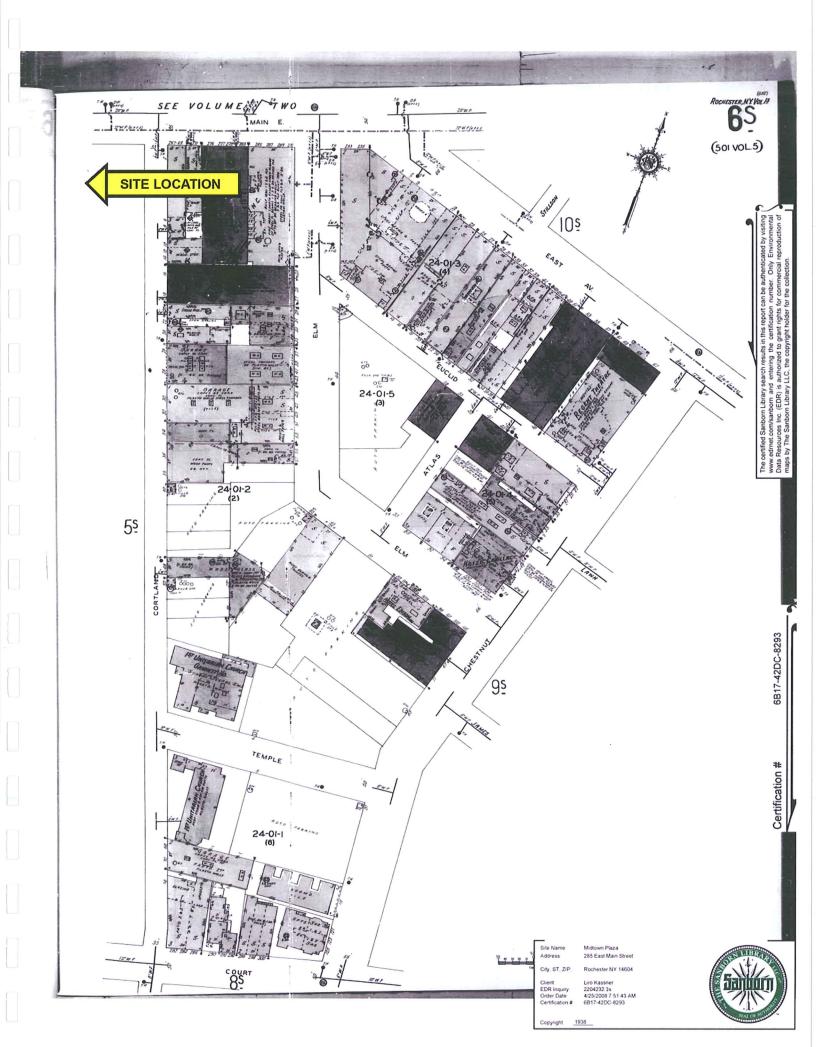

or licensed to Tele Atlas North America, Inc. The use of this material is subject to the terms of a license agreement. You will be held liable for any unauthorized copying or disclosure of this material.

Empire State Development

### ATTACHMENT #2 HISTORICAL RECORDS

#### **Description:**

Sanborn Maps

Aerial Photographs

**Topographic Maps** 

City Directory Abstract





## **Certified Sanborn® Map Report**



Sanborn® Library search results Certification # 6B17-42DC-8293

> Midtown Plaza 285 East Main Street Rochester, NY 14604

Inquiry Number 2204232.3s

April 25, 2008

### The Standard in Environmental Risk Information

440 Wheelers Farms Rd Milford, Connecticut 06461

Nationwide Customer Service

 Telephone:
 1-800-352-0050

 Fax:
 1-800-231-6802

 Internet:
 www.edrnet.com



















# Data Resources Inc

## **The EDR Aerial Photo Decade Package**

**Midtown Plaza 285 East Main Street** Rochester, NY 14604

Inquiry Number: 2204232.5

April 25, 2008

## The Standard in **Environmental Risk** Information

440 Wheelers Farms Road Milford, Connecticut 06461

### Nationwide Customer Service

Telephone: 1-800-352-0050 Fax: 1-800-231-6802 Internet: www.edrnet.com















## EDR Historical Topographic Map Report

Midtown Plaza 285 East Main Street Rochester, NY 14604

Inquiry Number: 2204232.4

April 25, 2008

The Standard in Environmental Risk Information

440 Wheelers Farms Rd Milford, Connecticut 06461

#### Nationwide Customer Service

Telephone:1-80Fax:1-80Internet:www

1-800-352-0050 1-800-231-6802 www.edrnet.com



| N<br>↑ | TARGET QUAD<br>NAME: ROCH