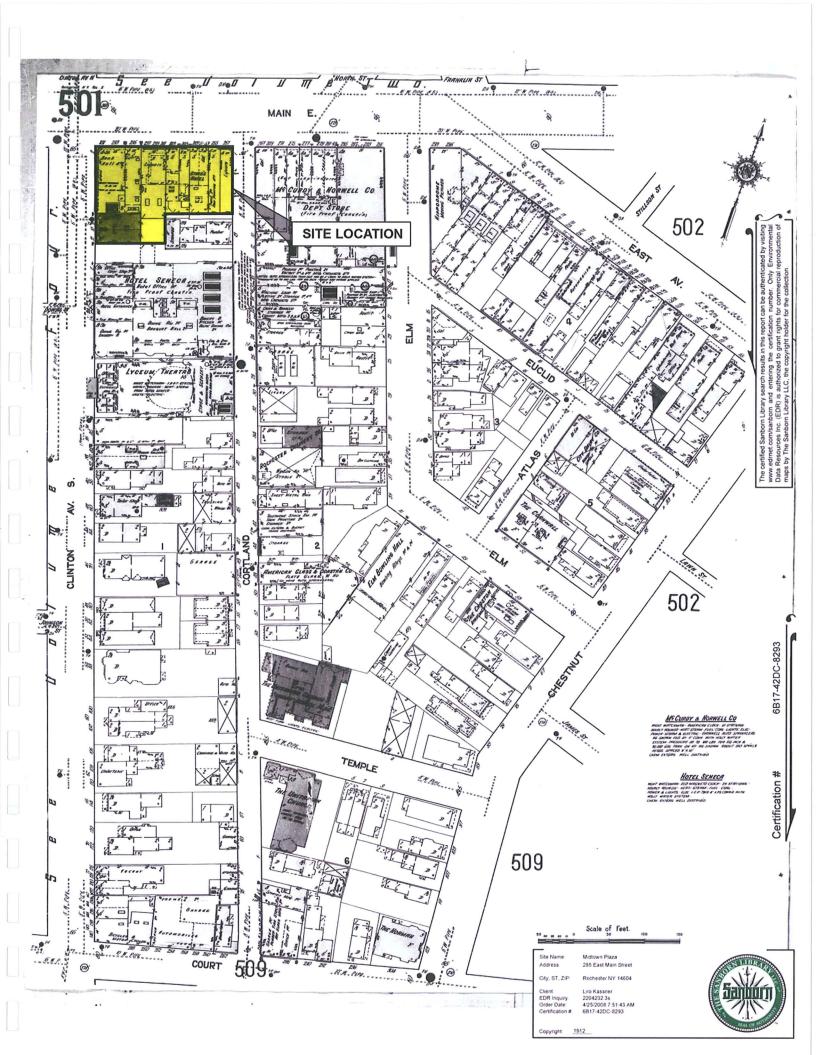

by or licensed to Tele Atlas North America, Inc. The use of this material is subject to the terms of a license agreement. You will be held liable for any unauthorized copying or disclosure of this material.

Empire State Development

### ATTACHMENT #2 HISTORICAL RECORDS

#### **Description:**

Sanborn Maps

Aerial Photographs

**Topographic Maps** 

City Directory Abstract





## **Certified Sanborn® Map Report**



Sanborn® Library search results Certification # 6B17-42DC-8293

> Midtown Plaza 285 East Main Street Rochester, NY 14604

Inquiry Number 2204232.3s

April 25, 2008

### The Standard in Environmental Risk Information

440 Wheelers Farms Rd Milford, Connecticut 06461

Nationwide Customer Service

 Telephone:
 1-800-352-0050

 Fax:
 1-800-231-6802

 Internet:
 www.edrnet.com



















# Data Resources Inc

## **The EDR Aerial Photo Decade Package**

**Midtown Plaza 285 East Main Street** Rochester, NY 14604

Inquiry Number: 2204232.5

April 25, 2008

## The Standard in **Environmental Risk** Information

440 Wheelers Farms Road Milford, Connecticut 06461

### Nationwide Customer Service

Telephone: 1-800-352-0050 Fax: 1-800-231-6802 Internet: www.edrnet.com















## EDR Historical Topographic Map Report

Midtown Plaza 285 East Main Street Rochester, NY 14604

Inquiry Number: 2204232.4

April 25, 2008

The Standard in Environmental Risk Information

440 Wheelers Farms Rd Milford, Connecticut 06461

#### Nationwide Customer Service

Telephone:1-80Fax:1-80Internet:www

1-800-352-0050 1-800-231-6802 www.edrnet.com



| N<br>↑ | TARGET QUAD<br>NAME: