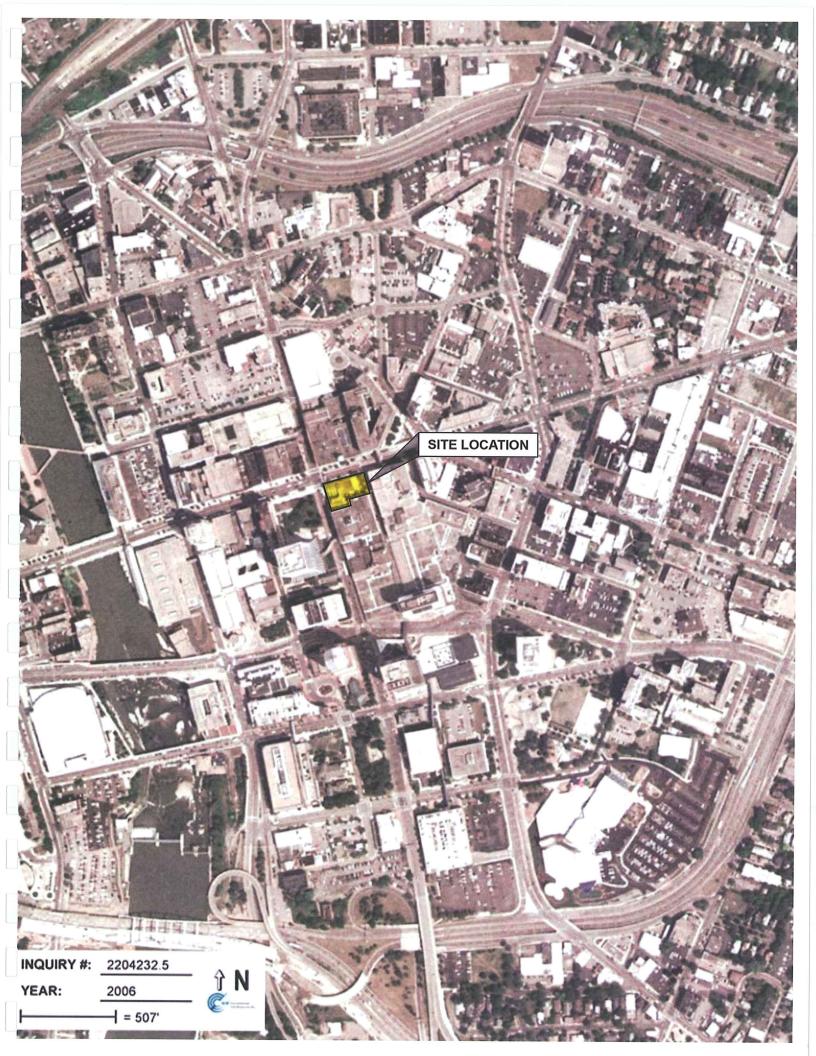

# **ES.1** Introduction

This Environmental Site Assessment (ESA) has been prepared by LiRo Engineers, Inc. (LiRo) for 233 – 257 East Main Street (the "Site") in Rochester, New York. The Site is comprised of three properties that include 233-247 East Main Street, 249-253 East Main Street and 255-257 East Main Street. The Site is bounded by East Main Street to the north, Clinton Avenue to the west and Midtown Plaza to south and east. The Site includes the following parcels:

- Section 121.24, Block 1, Lot 3 (233-247 East Main Street)
- Section 121.24, Block 1, Lot 4 (249-253 East Main Street)
- Section 121.24, Block 1, Lot 5 (255-257 East Main Street)

The Site applies to a bank and two vacant buildings in downtown Rochester, New York.