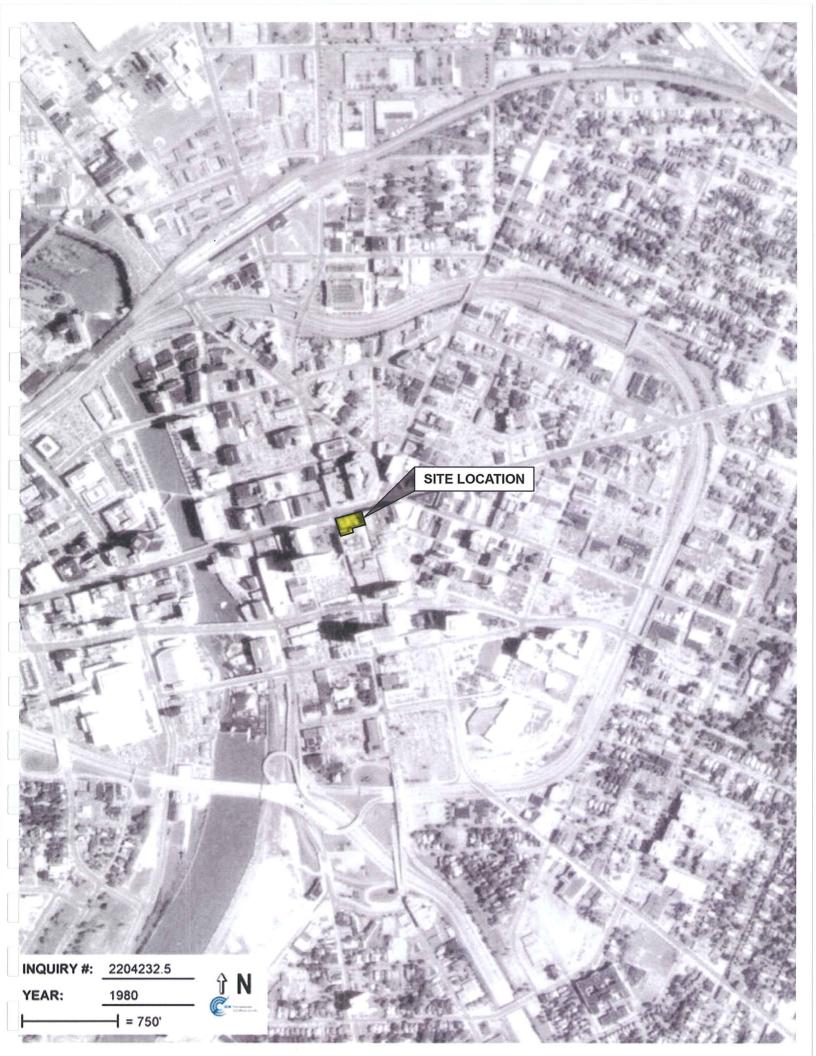

n® Map Report**



Sanborn® Library search results Certification # 6B17-42DC-8293

> Midtown Plaza 285 East Main Street Rochester, NY 14604

Inquiry Number 2204232.3s

April 25, 2008

### The Standard in Environmental Risk Information

440 Wheelers Farms Rd Milford, Connecticut 06461

Nationwide Customer Service

 Telephone:
 1-800-352-0050

 Fax:
 1-800-231-6802

 Internet:
 www.edrnet.com



















# Data Resources Inc

## **The EDR Aerial Photo Decade Package**

**Midtown Plaza 285 East Main Street** Rochester, NY 14604

Inquiry Number: 2204232.5

April 25, 2008

## The Standard in **Environmental Risk** Information

440 Wheelers Farms Road Milford, Connecticut 06461

### Nationwide Customer Service

Telephone: 1-800-352-0050 Fax: 1-800-231-6802 Internet: www.edrnet.com















## EDR Historical Topographic Map Report

Midtown Plaza 285 East Main Street Rochester, NY 14604

Inquiry Number: 2204232.4

April 25, 2008

The Standard in Environmental Risk Information

440 Wheelers Farms Rd Milford, Connecticut 06461

#### Nationwide Customer Service

Telephone:1-80Fax:1-80Internet:www

1-800-352-0050 1-800-231-6802 www.edrnet.com



| N<br>↑ | TARGET QUAD<br>NAME: ROCHESTER<br>MAP YEAR: 1898<br>SERIES: 15<br>SCALE: 1:62500 | ADDRESS: 285<br>Rock | own Plaza<br>East Main Street<br>hester, NY 14604<br>565 / 77.6047 | CLIENT:<br>CONTACT:<br>INQUIRY#:<br>RESEARCH I | Liro Kassner<br>Marlene Beck<br>2204232.4<br>DATE: 04/25/2008 |
|--------|----------------------------------------------------------------------------------|----------------------|--------------------