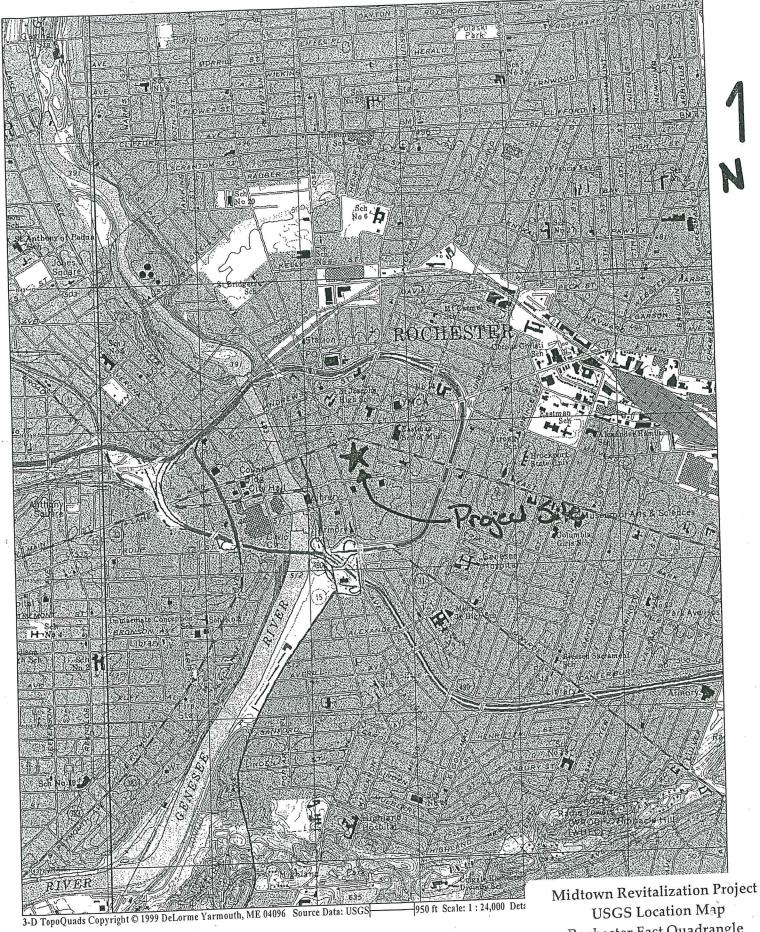

#### FIGURES

Figure 1Site Location MapFigure 2Site Plan

# **ES.1** Introduction

This Environmental Site Assessment (ESA) has been prepared by LiRo Engineers, Inc. (LiRo) for 233 – 257 East Main Street (the "Site") in Rochester, New York. The Site is comprised of three properties that include 233-247 East Main Street, 249-253 East Main Street and 255-257 East Main Street. The Site is bounded by East Main Street to the north, Clinton Avenue to the west and Midtown Plaza to south and east. The Site includes the following parcels: