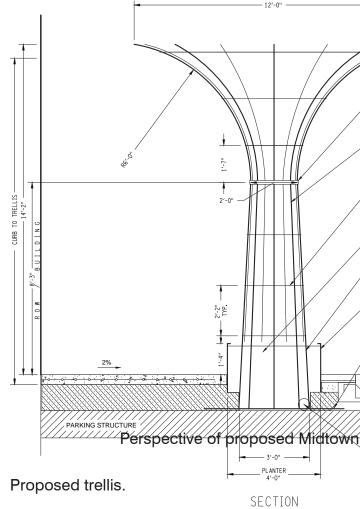

## **Trellis Pavilions**

Character image of the trellis.

Trowbridge Wolf Michaels Landscape Architects LLP

光"X2" STAINLESS STEEL BAND, AROUND VERTICALS. TACK WELD TO EACH VERTICAL MEMBER. INCL. IN ITEM 690.01000105 -∦" DIA. AND ≩" DIA. ALTERNATING STAINLESS STEEL RODS, INCL. IN ITEM 690.01000105 ──½" DIA. STAINLESS STEEL BAND AROUND VERTICALS. TACK WELD TO EACH VERTICAL MEMBER. INCL. IN ITEM 690.01000105 - TOPSOIL - SPECIAL PLANTING MIX ITEM 610.1404 - SPRAY-APPLIED WATERPROOFING AT STEEL RODS AND FOOTING PLATE BELOW GRADE — 16" RAISED STAINLESS STEEL PLANTER, SEE DWG. LD-02 ITEM 656.01 - ½"X6'X6' STAINLESS STEEL BASE PLATE, TAR COATED INCL. IN ITEM 690.01000105

Perspective of proposed Midtown open space. View from corner of Elm and Atlas looking east.

-CONTINOUS UNDERDRAIN, SEE DWG UT-XX