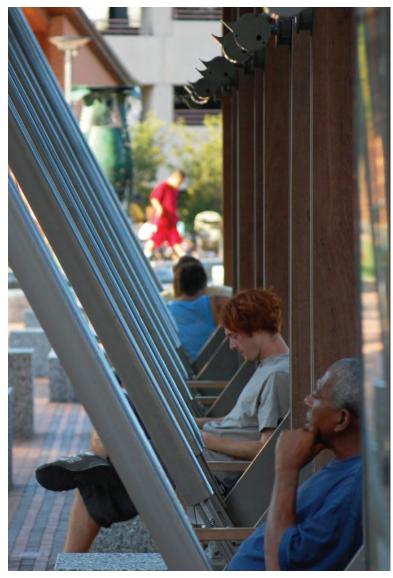

## **Trellis Pavilions**

Character image of the trellis.

Trowbridge Wolf Michaels Landscape Architects LLP

光"X2" STAINLESS STEEL BAND, AROUND VERTICALS. TACK WELD TO EACH VERTICAL MEMBER. INCL. IN ITEM 690.01000105 -∦" DIA. AND ≩" DIA. ALTERNATING STAINLESS STEEL RODS, INCL. IN ITEM 690.01000105 ──½" DIA. STAINLESS STEEL BAND AROUND VERTICALS. TACK WELD TO EACH VERTICAL MEMBER. INCL. IN ITEM 690.01000105 - TOPSOIL - SPECIAL PLANTING MIX ITEM 610.1404 - SPRAY-APPLIED WATERPROOFING AT STEEL RODS AND FOOTING PLATE BELOW GRADE — 16" RAISED STAINLESS STEEL PLANTER, SEE DWG. LD-02 ITEM 656.01 - ½"X6'X6' STAINLESS STEEL BASE PLATE, TAR COATED INCL. IN ITEM 690.01000105

## **Trellis Pavilions**

Character image of the trellis.

Perspective of proposed trellis.

Trowbridge Wolf Michaels Landscape Architects LLP