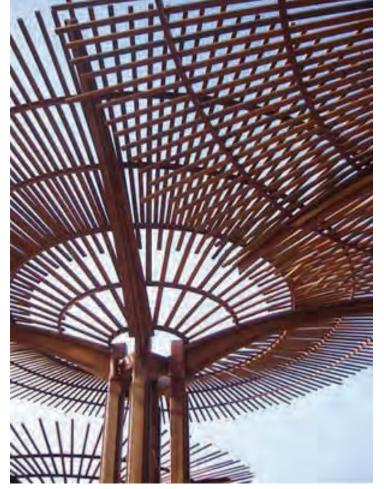

## **Trellis Pavilions**

Character image of the trellis.

Trowbridge Wolf Michaels Landscape Architects LLP

光"X2" STAINLESS STEEL BAND, AROUND VERTICALS. TACK WELD TO EACH VERTICAL MEMBER. INCL. IN ITEM 690.01000105 -∦" DIA. AND ≩" DIA. ALTERNATING STAINLESS STEEL RODS, INCL. IN ITEM 690.01000105 ──½" DIA. STAINLESS STEEL BAND AROUND VERTICALS. TACK WELD TO EACH VERTICAL MEMBER. INCL. IN ITEM 690.01000105 - TOPSOIL - SPECIAL PLANTING MIX ITEM 610.1404 - SPRAY-APPLIED WATERPROOFING AT STEEL RODS AND FOOTING PLATE BELOW GRADE — 16" RAISED STAINLESS STEEL PLANTER, SEE DWG. LD-02 ITEM 656.01 - ½"X6'X6' STAINLESS STEEL BASE PLATE, TAR COATED INCL. IN ITEM 690.01000105

## **Trellis Pavilions**

Character image of the trellis.

Perspective of proposed trellis.

Trowbridge Wolf Michaels Landscape Architects LLP