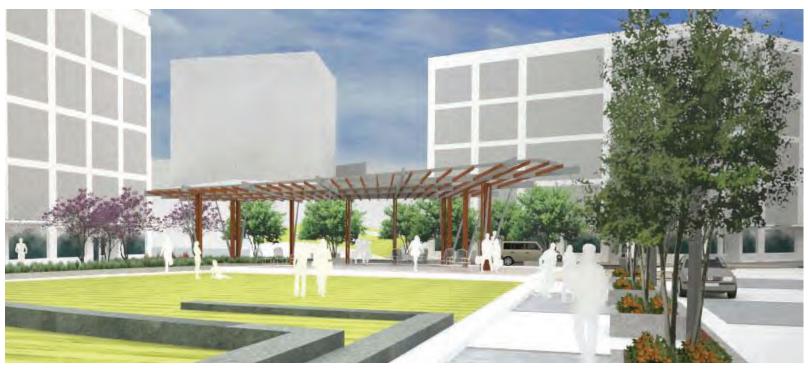

## **Trellis Pavilions**

Character image of the trellis.

Trowbridge Wolf Michaels Landscape Architects LLP

光"X2" STAINLESS STEEL BAND, AROUND VERTICALS. TACK WELD TO EACH VERTICAL MEMBER. INCL. IN ITEM 690.01000105 -∦" DIA. AND ≩" DIA. ALTERNATING STAINLESS STEEL RODS, INCL. IN ITEM 690.01000105 ──½" DIA. STAINLESS STEEL BAND AROUND VERTICALS. TACK WELD TO EACH VERTICAL MEMBER. INCL. IN ITEM 690.01000105 - TOPSOIL - SPECIAL PLANTING MIX ITEM 610.1404 - SPRAY-APPLIED WATERPROOFING AT STEEL RODS AND FOOTING PLATE BELOW GRADE — 16" RAISED STAINLESS STEEL PLANTER, SEE DWG. LD-02 ITEM 656.01 - ½"X6'X6' STAINLESS STEEL BASE PLATE, TAR COATED INCL. IN ITEM 690.01000105

## **Trellis Pavilions**

Character image of the trellis.

Perspective of proposed trellis.

Trowbridge Wolf Michaels Landscape Architects LLP