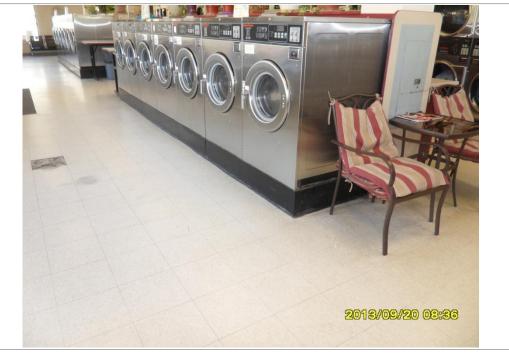

At the time of the September 20, 2013 site visit, Canopy Laundromat was available for inspection. Site access was provided by Mr. Mark Dembs, tenant and operator of Canopy Laundromat. The Canopy Laundromat building contained washing and drying machines, tables and chairs, a services counter, a small office, two utility closets, an access room for machine repair, and a boiler room. The roof of the building was not accessible at the time of the inspection.