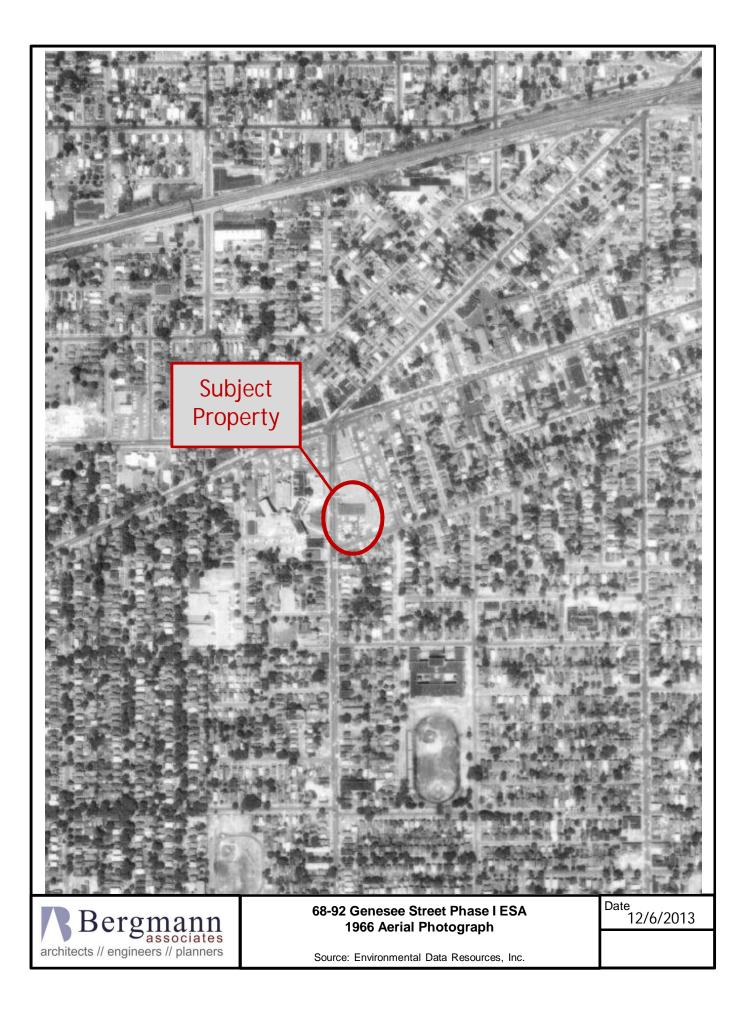

| 7/29/13 18:55                                                                                                   |  |

Jennee It 98.911 18:211 1968 MART W 11. TURSTING HULLSINGS SENERLITATION AND CONSERVAT APPI This APPROVAL opes not relieve the same applicant, archi tect, builder, angineer, or over an most constraing with any o the provisions of the Rochester Bulking Code, whether stat. od, implied, or omitted in these plans and specifications. A # 2 FUEL 69:HL 5400



APPENDIX D

HISTORIC TOPOGRAPHIC MAPS





























### HISTORIC SANBORN® MAP REPORT

APPENDIX E











APPENDIX F

HISTORIC AERIAL PHOTOGRAPHS





















Source: Environmental Data Resources, Inc.







Source: Environmental Data Resources, Inc.

APPENDIX G

CITY DIRECTORY IMAGE REPORT





### 68-92 Genesee Street

Genesee Street Rochester, NY 14611

Inquiry Number: 3695761.6 August 16, 2013

# The EDR-City Directory Abstract



440 Wheelers Farms Road Milford, CT 06461 800.352.0050 www.edrnet.com

### **TABLE OF CONTENTS**

### **SECTION**

**Executive Summary** 

Findings

**City Directory Images** 

*Thank you for your business.* Please contact EDR at 1-800-352-0050 with any questions or comments.

### **Disclaimer - Copyright and Trademark Notice**

This Report contains certain information obtained from a variety of public and other sources reasonably available to Environmental Data Resources, Inc. It cannot be concluded f