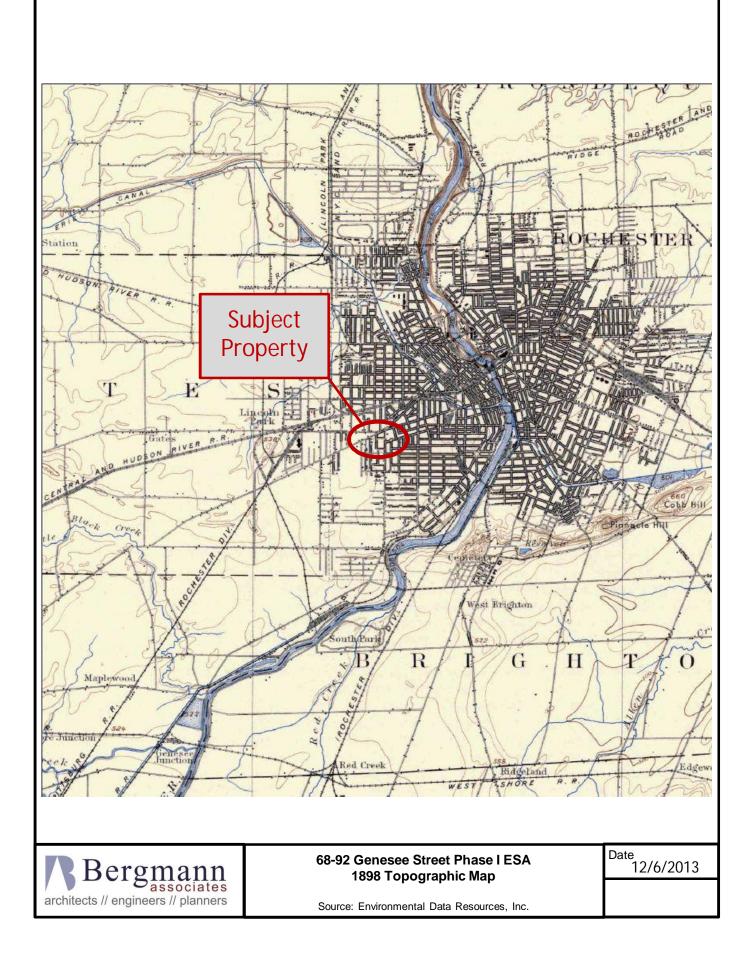

#### 1.01 Purpose

The purpose of this Phase I Environmental Site Assessment (Phase I ESA) report is to document the investigative activities conducted to identify Recognized Environmental Conditions (RECs) at the subject property identified as 68-92 Genesee Street in the City of Rochester, Monroe County, New York 14611 (subject property). This Phase I ESA was conducted as part of an evaluation for the demolition and possible redevelopment of one of the two buildings at the subject property. The subject property is shown on Figure 1 - Property Location Map.

#### 2.01 Location and Description

The subject property for this Phase I ESA consists of two buildings: the vacant former United Cleaners building and the Canopy Laundromat building which is currently operating. The buildings are separated by a parking lot. The general location of the subject property is shown on Figure 1 – Site Vicinity Map. The subject property is an irregularly shaped lot measuring approximately 40,000 square feet, defined as tax parcel number 120.500-0002-003.0000000, and located at the northeast corner of Genesee and Clifton Streets. The subject property is set between a University of Rochester Center for Health and Behavioral Training building to the north; Clifton Street to the south, across which are a pawn shop and residences; a parking lot to the east, beyond which is a former not-for-profit senior living company office building; and Genesee Street to the west, across which is Unity Saint Mary's Campus and the Bishop Kearney Building.

A map showing the boundary, site features, and an overlay of past uses at the subject property is shown on Figure 2 – Site Boundary Map.