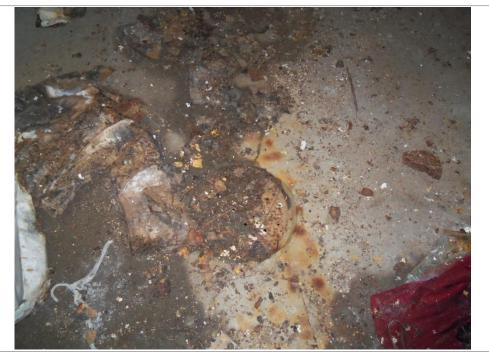

A service counter was located in the entrance room of the building, behind which were revolving clothing racks hanging from the ceiling, shelving, and piles of clothing, bedding, paperwork and garbage. Large areas of the carpeting in the northwest corner of the room were covered in mold.

East of the entrance room was a small office with a counter, paperwork, office supplies, clothing and bedding. Beyond the office room was a large main room with revolving clothing racks hanging from the ceiling, rolls of plastic bags, garbage, loose papers and boxes of paperwork, dry cleaning machinery, drums and containers filled with unknown chemicals, and a boiler room. North of the boiler room were a floor drain and a mechanical access hatch in the floor. Large areas of the main room were covered in mold and bird droppings. A bathroom and a stairwell leading to a small basement area were located in the northwest corner of the main room. The basement was filled with approximately 2 feet of standing water, and was inaccessible for observation. Two tanks were observed within the basement from the stairwell.