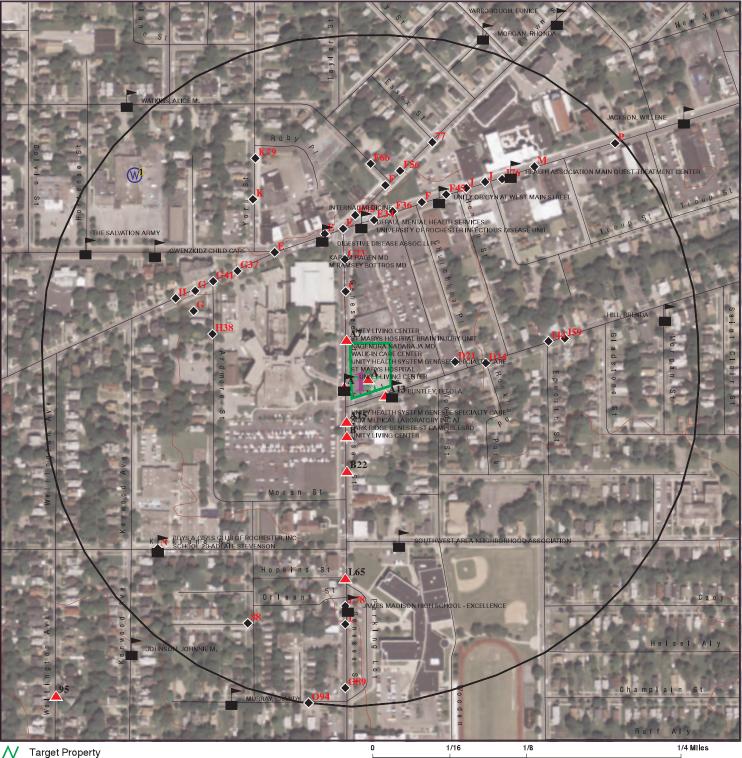

#### 3.03 Identified Off-Site Environmental Listings

The environmental database identified off-site listings that are not located on the subject property but which lie within 1 mile of the subject property which may present recognized environmental concerns to the subject property. The properties below are within ¼-mile of the subject property.

| Table 2                                    |  |  |  |  |
|--------------------------------------------|--|--|--|--|
| Identified Off-Site Environmental Listings |  |  |  |  |

| Site                                   | Address                               | Database                         | Location & Report Information Summary                                                                                                                                                                                                                                                                                                                                                                                                                                                                                                                              |
|----------------------------------------|---------------------------------------|----------------------------------|--------------------------------------------------------------------------------------------------------------------------------------------------------------------------------------------------------------------------------------------------------------------------------------------------------------------------------------------------------------------------------------------------------------------------------------------------------------------------------------------------------------------------------------------------------------------|
| R. Fisher Walter<br>Garage – REC       | 62 Genesee Street<br>Rochester, NY    | EDR US Historic<br>Auto Stations | Adjoins the subject property to the north.<br>0-1/8-mile NNW<br>Listed as an automobile garage in 1930.<br>This facility is considered a REC.                                                                                                                                                                                                                                                                                                                                                                                                                      |
| St. Mary's Hospital                    | 89 Genesee Street<br>Rochester, NY    | NJ MANIFEST<br>RCRA-CESQG        | 0-1/8-mile WSW<br>EPA ID: NYD043077668<br>Transporter of hazardous waste. Conditionally Exempt Small Quantity<br>Generator, former Small Quantity Generator in 1999 and Large<br>Quantity Generator in 1986, 1994, and 1996. Six violations are listed<br>for the property.                                                                                                                                                                                                                                                                                        |
|                                        |                                       | FINDS                            | FINDS ID: 110029209363                                                                                                                                                                                                                                                                                                                                                                                                                                                                                                                                             |
| ACM Medical<br>Laboratory Inc.         | 89 Genesee Street<br>Rochester, NY    | RCRA NonGen                      | 0-1/8-mile WSW<br>EPA ID: NYR000072363<br>Handler of hazardous waste. No violations found.                                                                                                                                                                                                                                                                                                                                                                                                                                                                         |
|                                        |                                       | FINDS                            | FINDS ID: 110004553670                                                                                                                                                                                                                                                                                                                                                                                                                                                                                                                                             |
|                                        |                                       | NY MANIFEST                      | NY MANIFEST ID: NYD043077668<br>Transporter of hazardous waste.                                                                                                                                                                                                                                                                                                                                                                                                                                                                                                    |
|                                        |                                       | NY Spills                        | NY Spills No. 8703061. On 7/16/1987, a leaking tank on an automobile was spilled approximately 4 gallons of petroleum at the site. The automobile was towed and serviced; the spill was flushed by the fire department. The spill was closed on 7/16/1987 meeting NYSDEC Cleanup Standards.<br>NY Spills No. 9609251. On 10/22/1996, during a tank upgrade at St. Mary's Hospital, contaminated soil was discovered in an excavation at the site. The material was removed from the site, and the spill was closed on 11/25/1996 meeting NYSDEC Cleanup Standards. |
| St. Mary's Dental Unit                 | 89 Genesee Street<br>Rochester, NY    | NY Spills                        | 0-1/8-mile WSW<br>NY Spills No. 1200783. On 4/24/2012, a spill of 3 ounces of a<br>hazardous material used for developing x-rays occurred at the site.<br>The Rochester Fire Department and Hazmat team responded to the<br>spill, and two employees were evaluated at the hospital. The material<br>was removed from the site. The spill was closed on 4/25/2012 meeting<br>NYSDEC Cleanup Standards.                                                                                                                                                             |
| Clifton St Paint Fumes                 | 187 Clifton Street<br>Rochester, NY   | NY Spills                        | 0-1/8-mile SE<br>NY Spills No. 9309163. On 8/17/1993, a car was being painted at the<br>property using spray paint. The fumes caused a neighbor to call in a<br>spill. The spill was closed on 10/28/1993 meeting NYSDEC Cleanup<br>Standards.                                                                                                                                                                                                                                                                                                                     |
| Penske Trucking                        | 835 Main Street<br>Rochester, NY      | NY Spills                        | 0-1/8-mile ENE<br>NY Spills No. 0912355. On 2/25/2010, approximately 20 gallons of<br>hydraulic oil was spilled at the site from a truck. The spill was cleaned<br>up and closed on 2/25/2010 meeting NYSDEC Cleanup Standards.                                                                                                                                                                                                                                                                                                                                    |
| Rochester Gas &<br>Electric            | 153 Clifton Street<br>Rochester, NY   | NY Spills                        | 0-1/8-mile E<br>NY Spills No. 9100673. On 6/10/1991, a transformer ruptured due to<br>an ice storm and spilled an unknown amount of oil at the site. The spill<br>was closed 6/10/1991 meeting NYSDEC Cleanup Standards.                                                                                                                                                                                                                                                                                                                                           |
| Former Commercial                      | 904 West Main Street<br>Rochester, NY | NY Spills                        | 0-1/8-mile NNW<br>NY Spills No. 1301329. On 5/8/2013, a UST was discovered at the site<br>during an asbestos investigation. Test pits were dug around the UST.<br>Soil samples were collected for analysis. This spill is open.                                                                                                                                                                                                                                                                                                                                    |
| Abandoned Containers<br>– Brown Street | 870 Brown Street<br>Rochester, NY     | NY Spills                        | 0-1/8-mile N<br>NY Spills No. 8300763. On 7/11/1983, contractors were removing two<br>275-gallon fuel oil tanks at the site. Fuel oil which was mistaken for<br>water was released to the sewer. The fire department flushed the oil<br>into the sewer, and the spill was closed on 7/18/1983 not meeting<br>NYSDEC Cleanup Standards.                                                                                                                                                                                                                             |