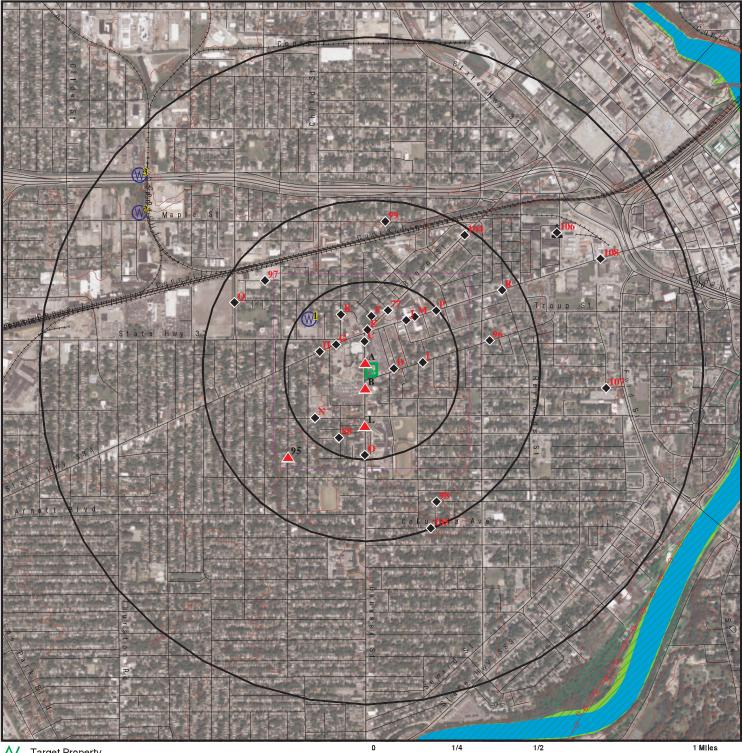

#### 3.03 Identified Off-Site Environmental Listings

The environmental database identified off-site listings that are not located on the subject property but which lie within 1 mile of the subject property which may present recognized environmental concerns to the subject property. The properties below are within ¼-mile of the subject property.

| Table 2                                    |  |  |  |  |
|--------------------------------------------|--|--|--|--|
| Identified Off-Site Environmental Listings |  |  |  |  |

| Site                                   | Address                               | Database                         | Location & Report Information Summary                                                                                                                                                                                                                                                                                                                                                                                                                                                                                                                              |
|----------------------------------------|---------------------------------------|----------------------------------|--------------------------------------------------------------------------------------------------------------------------------------------------------------------------------------------------------------------------------------------------------------------------------------------------------------------------------------------------------------------------------------------------------------------------------------------------------------------------------------------------------------------------------------------------------------------|
| R. Fisher Walter<br>Garage – REC       | 62 Genesee Street<br>Rochester, NY    | EDR US Historic<br>Auto Stations | Adjoins the subject property to the north.<br>0-1/8-mile NNW<br>Listed as an automobile garage in 1930.<br>This facility is considered a REC.                                                                                                                                                                                                                                                                                                                                                                                                                      |
| St. Mary's Hospital                    | 89 Genesee Street<br>Rochester, NY    | NJ MANIFEST<br>RCRA-CESQG        | 0-1/8-mile WSW<br>EPA ID: NYD043077668<br>Transporter of hazardous waste. Conditionally Exempt Small Quantity<br>Generator, former Small Quantity Generator in 1999 and Large<br>Quantity Generator in 1986, 1994, and 1996. Six violations are listed<br>for the property.                                                                                                                                                                                                                                                                                        |
|                                        |                                       | FINDS                            | FINDS ID: 110029209363                                                                                                                                                                                                                                                                                                                                                                                                                                                                                                                                             |
| ACM Medical<br>Laboratory Inc.         | 89 Genesee Street<br>Rochester, NY    | RCRA NonGen                      | 0-1/8-mile WSW<br>EPA ID: NYR000072363<br>Handler of hazardous waste. No violations found.                                                                                                                                                                                                                                                                                                                                                                                                                                                                         |
|                                        |                                       | FINDS                            | FINDS ID: 110004553670                                                                                                                                                                                                                                                                                                                                                                                                                                                                                                                                             |
|                                        |                                       | NY MANIFEST                      | NY MANIFEST ID: NYD043077668<br>Transporter of hazardous waste.                                                                                                                                                                                                                                                                                                                                                                                                                                                                                                    |
|                                        |                                       | NY Spills                        | NY Spills No. 8703061. On 7/16/1987, a leaking tank on an automobile was spilled approximately 4 gallons of petroleum at the site. The automobile was towed and serviced; the spill was flushed by the fire department. The spill was closed on 7/16/1987 meeting NYSDEC Cleanup Standards.<br>NY Spills No. 9609251. On 10/22/1996, during a tank upgrade at St. Mary's Hospital, contaminated soil was discovered in an excavation at the site. The material was removed from the site, and the spill was closed on 11/25/1996 meeting NYSDEC Cleanup Standards. |
| St. Mary's Dental Unit                 | 89 Genesee Street<br>Rochester, NY    | NY Spills                        | 0-1/8-mile WSW<br>NY Spills No. 1200783. On 4/24/2012, a spill of 3 ounces of a<br>hazardous material used for developing x-rays occurred at the site.<br>The Rochester Fire Department and Hazmat team responded to the<br>spill, and two employees were evaluated at the hospital. The material<br>was removed from the site. The spill was closed on 4/25/2012 meeting<br>NYSDEC Cleanup Standards.                                                                                                                                                             |
| Clifton St Paint Fumes                 | 187 Clifton Street<br>Rochester, NY   | NY Spills                        | 0-1/8-mile SE<br>NY Spills No. 9309163. On 8/17/1993, a car was being painted at the<br>property using spray paint. The fumes caused a neighbor to call in a<br>spill. The spill was closed on 10/28/1993 meeting NYSDEC Cleanup<br>Standards.                                                                                                                                                                                                                                                                                                                     |
| Penske Trucking                        | 835 Main Street<br>Rochester, NY      | NY Spills                        | 0-1/8-mile ENE<br>NY Spills No. 0912355. On 2/25/2010, approximately 20 gallons of<br>hydraulic oil was spilled at the site from a truck. The spill was cleaned<br>up and closed on 2/25/2010 meeting NYSDEC Cleanup Standards.                                                                                                                                                                                                                                                                                                                                    |
| Rochester Gas &<br>Electric            | 153 Clifton Street<br>Rochester, NY   | NY Spills                        | 0-1/8-mile E<br>NY Spills No. 9100673. On 6/10/1991, a transformer ruptured due to<br>an ice storm and spilled an unknown amount of oil at the site. The spill<br>was closed 6/10/1991 meeting NYSDEC Cleanup Standards.                                                                                                                                                                                                                                                                                                                                           |
| Former Commercial                      | 904 West Main Street<br>Rochester, NY | NY Spills                        | 0-1/8-mile NNW<br>NY Spills No. 1301329. On 5/8/2013, a UST was discovered at the site<br>during an asbestos investigation. Test pits were dug around the UST.<br>Soil samples were collected for analysis. This spill is open.                                                                                                                                                                                                                                                                                                                                    |
| Abandoned Containers<br>– Brown Street | 870 Brown Street<br>Rochester, NY     | NY Spills                        | 0-1/8-mile N<br>NY Spills No. 8300763. On 7/11/1983, contractors were removing two<br>275-gallon fuel oil tanks at the site. Fuel oil which was mistaken for<br>water was released to the sewer. The fire department flushed the oil<br>into the sewer, and the spill was closed on 7/18/1983 not meeting<br>NYSDEC Cleanup Standards.                                                                                                                                                                                                                             |