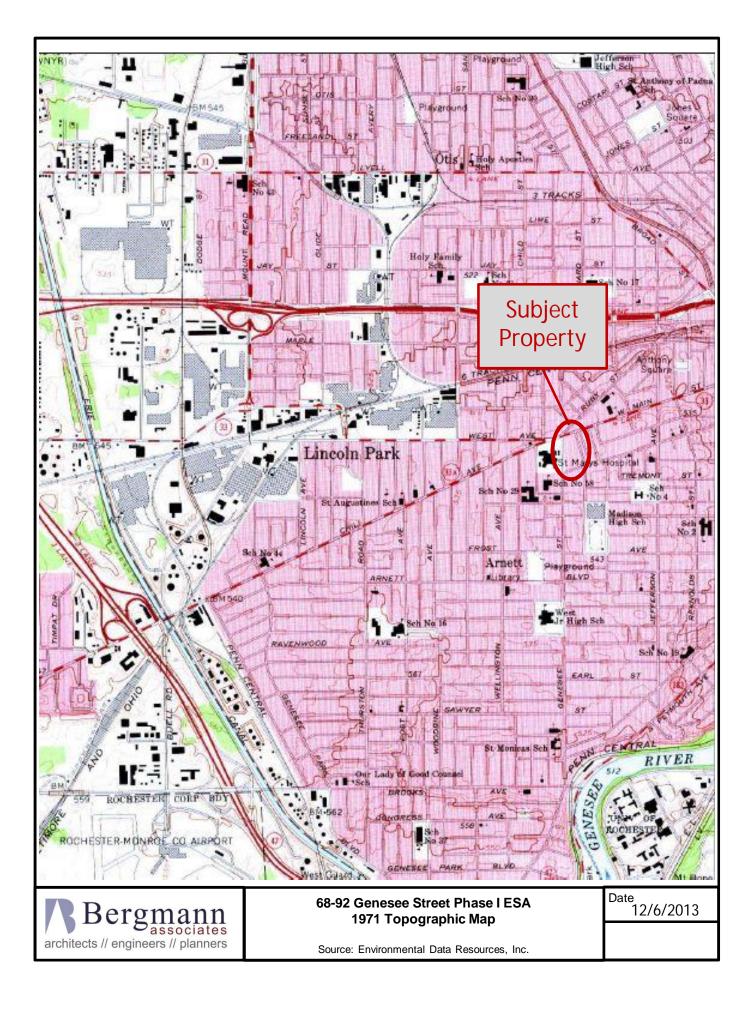

#### 1.01 Purpose

The purpose of this Phase I Environmental Site Assessment (Phase I ESA) report is to document the investigative activities conducted to identify Recognized Environmental Conditions (RECs) at the subject property identified as 68-92 Genesee Street in the City of Rochester, Monroe County, New York 14611 (subject property). This Phase I ESA was conducted as part of an evaluation for the demolition and possible redevelopment of one of the two buildings at the subject property. The subject property is shown on Figure 1 - Property Location Map.

#### 2.01 Location and Description

The subject property for this Phase I ESA consists of two buildings: the vacant former United Cleaners building and the Canopy Laundromat building which is currently operating. The buildings are separated by a parking lot. The general location of the subject property is shown on Figure 1 – Site Vicinity Map. The subject property is an irregularly shaped lot measuring approximately 40,000 square feet, defined as tax parcel number 120.500-0002-003.0000000, and located at the northeast corner of Genesee and Clifton Streets. The subject property is set between a University of Rochester Center for Health and Behavioral Training building to the north; Clifton Street to the south, across which are a pawn shop and residences; a parking lot to the east, beyond which is a former not-for-profit senior living company office building; and Genesee Street to the west, across which is Unity Saint Mary's Campus and the Bishop Kearney Building.

A map showing the boundary, site features, and an overlay of past uses at the subject property is shown on Figure 2 – Site Boundary Map.