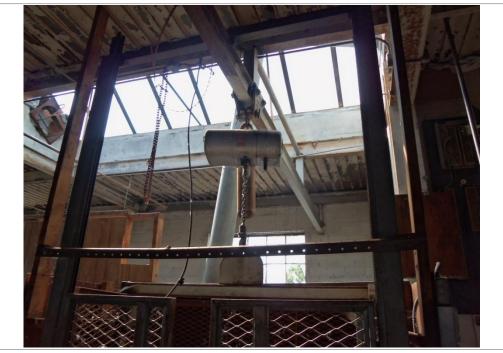

The second floor was accessible by a concrete ramp located in the southeast corner of the building, or a stairwell in the center of the building. The south side of the concrete ramp was covered with garbage, clothing, and bedding. The second floor consisted of a main room and three smaller rooms in the western section of the building. The main room contained building materials, furniture, bins of papers, garbage, clothing and bedding, containers filled with unknown chemicals, and an elevator. The majority of the floor surface was covered in moss and bird droppings. An area on the western section of the main room contained furniture and garbage in boxes and bags.

The stairwell in the southeastern section of the building contained buckets and drums of unknown materials and was covered in bird and animal droppings. The roof of the building contained numerous holes. For safety reasons, observations were made from the entrance and stairwell. The roof contained heating and cooling machinery and skylights and portions of the roof were covered with areas of vegetation.