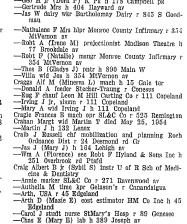

United Dry Cleaning Rochester Corp, located at 68 Genesee Street, Rochester, NY is listed on the NY MANIFEST and NY DRYCLEANERS databases under EPA ID NYD013144027 and DRYCLEANERS Facility ID 8-2614-00851. No further information is available. The former use of the subject property as a dry cleaning facility is considered a REC.

John L. Ricey Gasoline, located at 94 Genesee Street, Rochester, NY is listed on the EDR Historic Auto Stations database as a gasoline station for the years 1926, 1930, 1935, 1940, 1950, and 1960 under various owners. According to the Sanborn<sup>®</sup> Fire Insurance Maps obtained from EDR, the southwest corner of the subject property was considered 94 Genesee Street in the past. Schoen Brothers Automobiles, located at 68 Genesee Street, Rochester, NY is listed on the EDR Historic Automobile Stations database as an automobile garage for 1930 and 1935. The material threat of release of petroleum and automobile repair fluids to the subsurface at the subject property is considered a REC.

United Dry Cleaning Rochester Corp, located at 68 Genesee Street, Rochester, NY is listed on the RCRA Non-Gen and FINDS databases under EPA ID NYD013144027 and FINDS ID 110004347065. The property is listed as a handler of hazardous waste. Violations listed for the facility, including an informal written violation in 1987, and two compliance violations in 1986 and 1987. No further information is available. United Cleaners & Launderers is listed on the EDR US Historic Cleaners database as a cleaner and dyer for the years 1970, 1975, 1982, and 1985. United Cleaners/United Cleaners and Launderers/Foremost Drapery Carpet & Upholstery Cleaning/United Dry Cleaning Rochester Corporation/United Cleaners is listed as a cleaner for the years 1992, 1999, 2000, 2003, 2004, 2005, 2006, 2007 and 2008. The former use of the subject property as a dry cleaning facility and potential releases to the subsurface is considered a REC.

Canopy Coin Laundry, located at 92 Genesee Street, Rochester, NY is listed on the EDR US Historic Cleaners database as a self-serve laundry for the years 1975, 1982, 1985, and 1992 and as a coin-operated laundry for the years 2010, 2011 and 2012.

United Dry Cleaners & Launderers, located at 68 Genesee Street, Rochester, NY is listed on the UST and HIST UST database under ID number 8-600170. The listed owner is Mithani Brothers Enterprises. One 8,000-gallon UST containing #2 Fuel Oil was removed from the property on 12/1/1999. This tank was removed from the subject property and post-removal samples were collected. Laboratory analysis of the samples indicated that the samples were non-detect for all compounds, and the case was closed by NYSDEC. See Section 3.05 for a description of the historical records related to this UST.