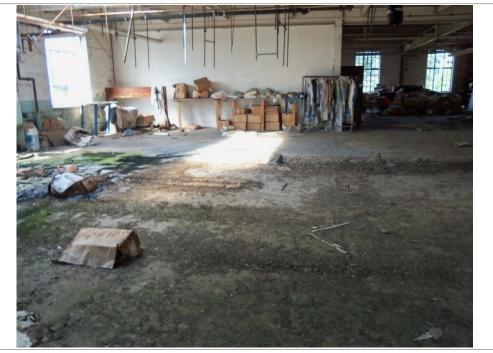

East of the entrance room was a small office with a counter, paperwork, office supplies, clothing and bedding. Beyond the office room was a large main room with revolving clothing racks hanging from the ceiling, rolls of plastic bags, garbage, loose papers and boxes of paperwork, dry cleaning machinery, drums and containers filled with unknown chemicals, and a boiler room. North of the boiler room were a floor drain and a mechanical access hatch in the floor. Large areas of the main room were covered in mold and bird droppings. A bathroom and a stairwell leading to a small basement area were located in the northwest corner of the main room. The basement was filled with approximately 2 feet of standing water, and was inaccessible for observation. Two tanks were observed within the basement from the stairwell.

The second floor was accessible by a concrete ramp located in the southeast corner of the building, or a stairwell in the center of the building. The south side of the concrete ramp was covered with garbage, clothing, and bedding. The second floor consisted of a main room and three smaller rooms in the western section of the building. The main room contained building materials, furniture, bins of papers, garbage, clothing and bedding, containers filled with unknown chemicals, and an elevator. The majority of the floor surface was covered in moss and bird droppings. An area on the western section of the main room contained furniture and garbage in boxes and bags.