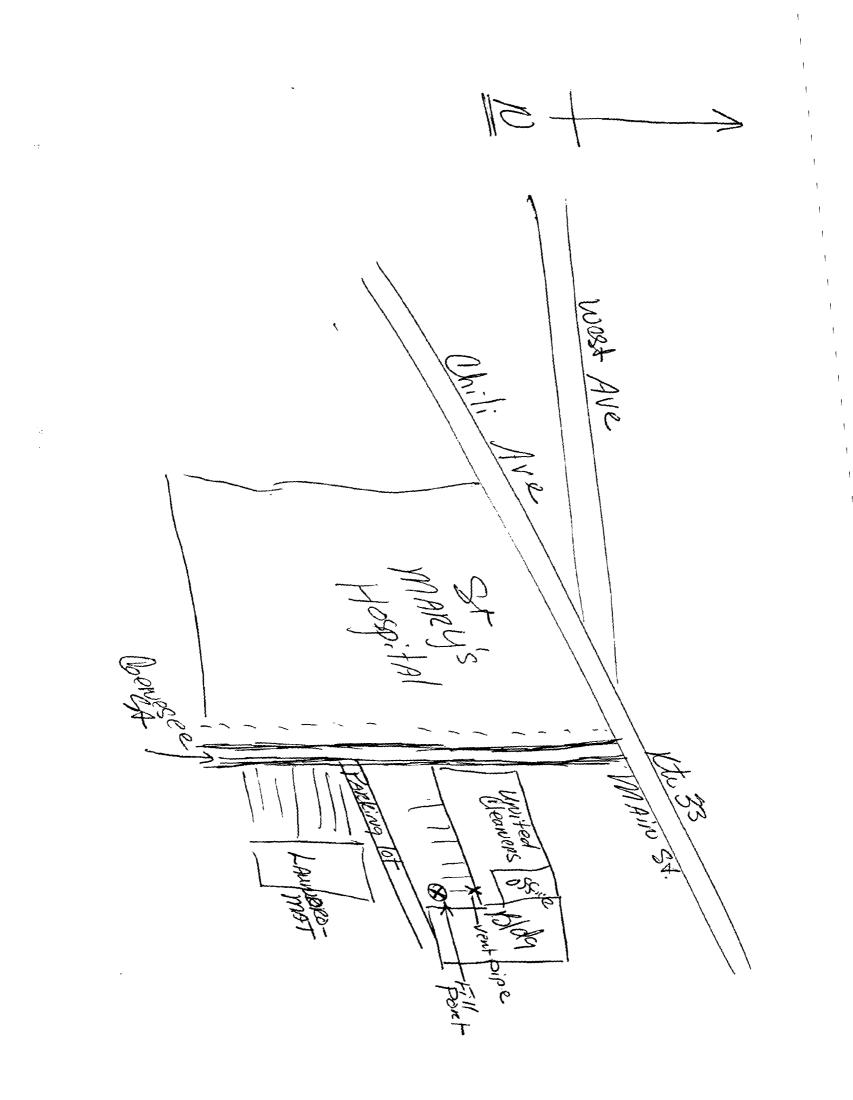

#### 2.01 Location and Description

The subject property for this Phase I ESA consists of two buildings: the vacant former United Cleaners building and the Canopy Laundromat building which is currently operating. The buildings are separated by a parking lot. The general location of the subject property is shown on Figure 1 – Site Vicinity Map. The subject property is an irregularly shaped lot measuring approximately 40,000 square feet, defined as tax parcel number 120.500-0002-003.0000000, and located at the northeast corner of Genesee and Clifton Streets. The subject property is set between a University of Rochester Center for Health and Behavioral Training building to the north; Clifton Street to the south, across which are a pawn shop and residences; a parking lot to the east, beyond which is a former not-for-profit senior living company office building; and Genesee Street to the west, across which is Unity Saint Mary's Campus and the Bishop Kearney Building.

A map showing the boundary, site features, and an overlay of past uses at the subject property is shown on Figure 2 – Site Boundary Map.

#### 2.02 Site Vicinity and Characteristics

The subject property is situated in a commercial area within the Mayor's Heights neighborhood of the City of Rochester, New York. Photographs of the subject property are provided in the Photographs Section of this report.