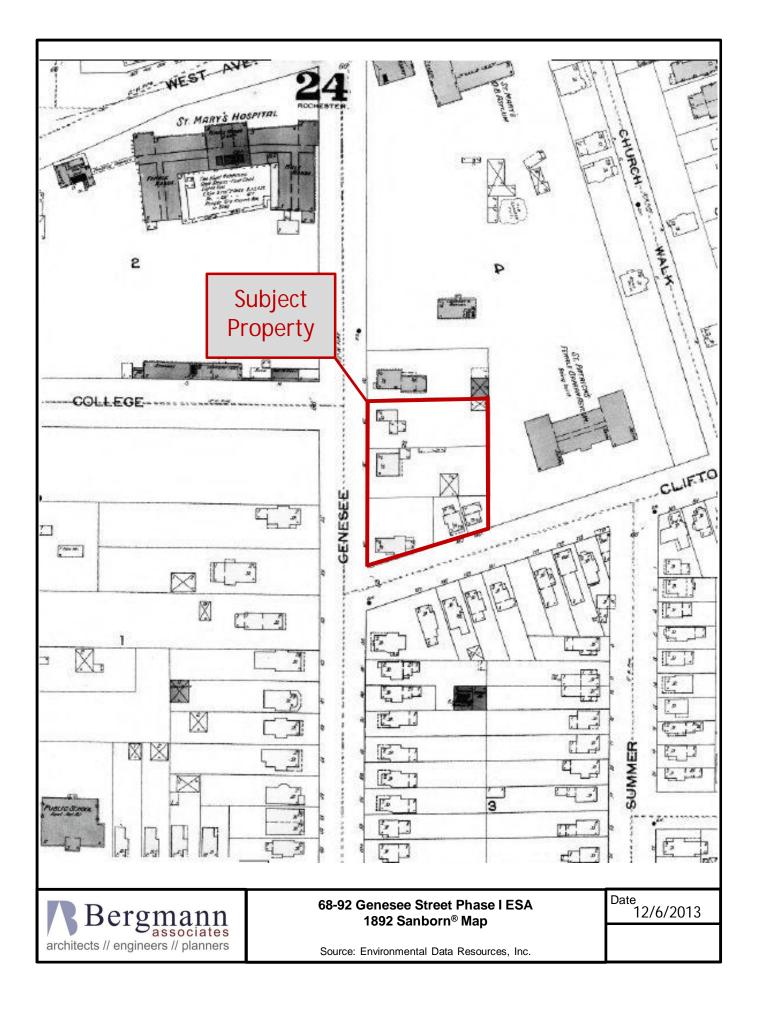

#### 2.05 Past Uses of the Property

The two-story former United Cleaners building on the subject property was used as a dry cleaner and an auto sales and service center. The single-story Canopy Laundromat was constructed for this purpose in 1979. The Canopy Laundromat portion of the property formerly contained residential buildings. A gas station with three gasoline tanks was located on the southern section of the subject property in the 1930s.

John L. Ricey Gasoline, located at 94 Genesee Street, Rochester, NY is listed on the EDR Historic Auto Stations database as a gasoline station for the years 1926, 1930, 1935, 1940, 1950, and 1960 under various owners. According to the Sanborn<sup>®</sup> Fire Insurance Maps obtained from EDR, the southwest corner of the subject property was considered 94 Genesee Street in the past. Schoen Brothers Automobiles, located at 68 Genesee Street, Rochester, NY is listed on the EDR Historic Automobile Stations database as an automobile garage for 1930 and 1935. The material threat of release of petroleum and automobile repair fluids to the subsurface at the subject property is considered a REC.