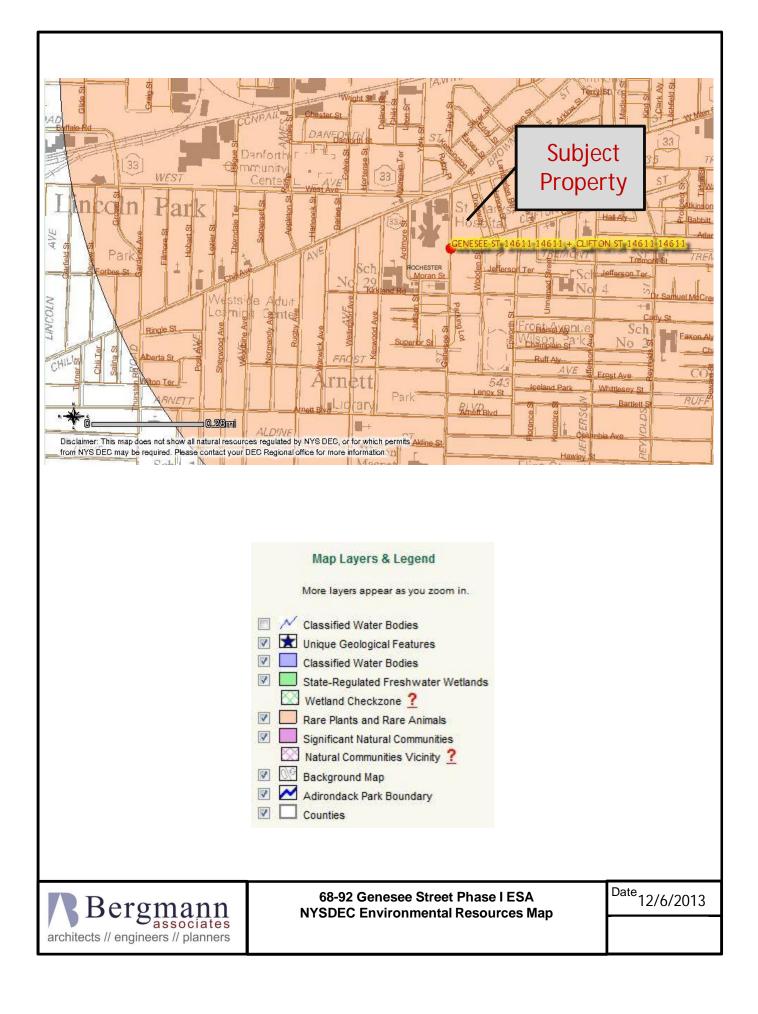

#### 1.01 Purpose

The purpose of this Phase I Environmental Site Assessment (Phase I ESA) report is to document the investigative activities conducted to identify Recognized Environmental Conditions (RECs) at the subject property identified as 68-92 Genesee Street in the City of Rochester, Monroe County, New York 14611 (subject property). This Phase I ESA was conducted as part of an evaluation for the demolition and possible redevelopment of one of the two buildings at the subject property. The subject property is shown on Figure 1 - Property Location Map.

#### 2.01 Location and Description

The subject property for this Phase I ESA consists of two buildings: the vacant former United Cleaners building and the Canopy Laundromat building which is currently operating. The buildings are separated by a parking lot. The general location of the subject property is shown on Figure 1 – Site Vicinity Map. The subject property is an irregularly shaped lot measuring approximately 40,000 square feet, defined as tax parcel number 120.500-0002-003.0000000, and located at the northeast corner of Genesee and Clifton Streets. The subject property is set between a University of Rochester Center for Health and Behavioral Training building to the north; Clifton Street to the south, across which are a pawn shop and residences; a parking lot to the east, beyond which is a former not-for-profit senior living company office building; and Genesee Street to the west, across which is Unity Saint Mary's Campus and the Bishop Kearney Building.

A map showing the boundary, site features, and an overlay of past uses at the subject property is shown on Figure 2 – Site Boundary Map.