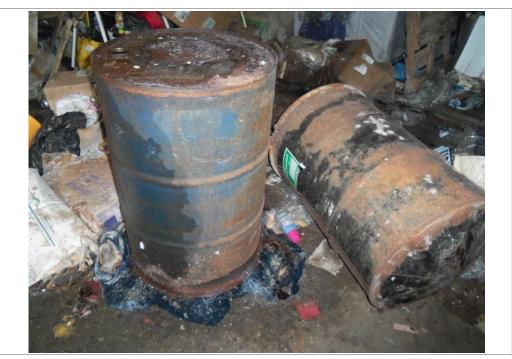

East of the entrance room was a small office with a counter, paperwork, office supplies, clothing and bedding. Beyond the office room was a large main room with revolving clothing racks hanging from the ceiling, rolls of plastic bags, garbage, loose papers and boxes of paperwork, dry cleaning machinery, drums and containers filled with unknown chemicals, and a boiler room. North of the boiler room were a floor drain and a mechanical access hatch in the floor. Large areas of the main room were covered in mold and bird droppings. A bathroom and a stairwell leading to a small basement area were located in the northwest corner of the main room. The basement was filled with approximately 2 feet of standing water, and was inaccessible for observation. Two tanks were observed within the basement from the stairwell.

A second site visit was conducted on September 12, 2013 by Ms. Megan Borruso and Ms. Jane Forbes. The second visit was conducted to enter the basement area and better observe the tanks, and to inventory the containers on the stairwell in the southeastern section of the building.