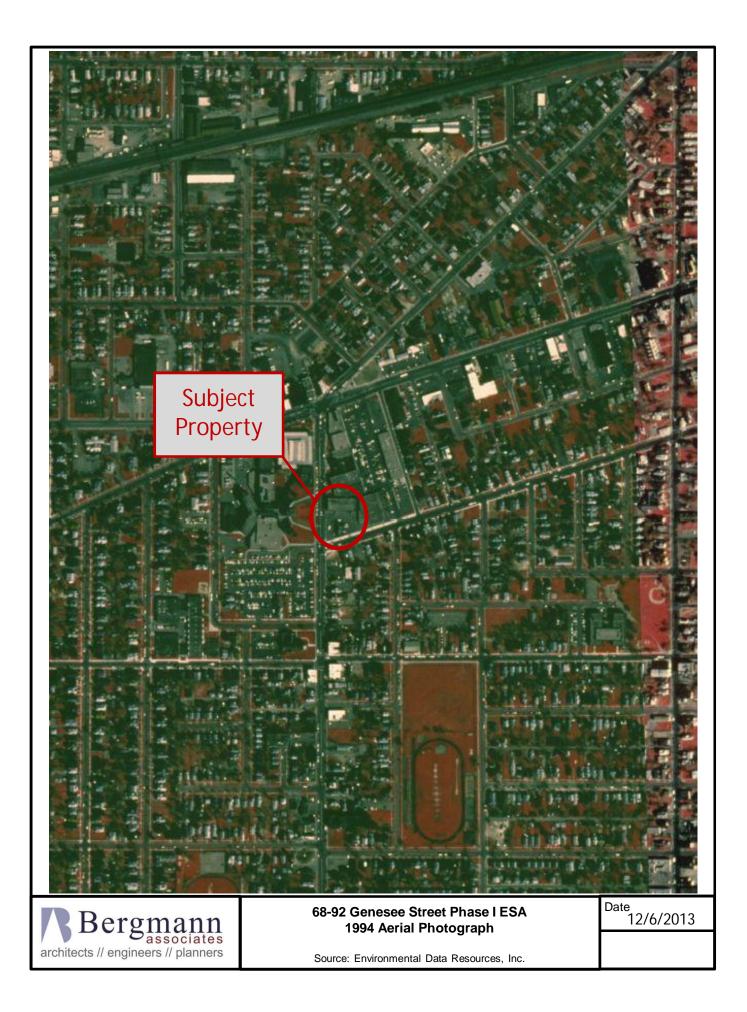

#### 2.05 Past Uses of the Property

The two-story former United Cleaners building on the subject property was used as a dry cleaner and an auto sales and service center. The single-story Canopy Laundromat was constructed for this purpose in 1979. The Canopy Laundromat portion of the property formerly contained residential buildings. A gas station with three gasoline tanks was located on the southern section of the subject property in the 1930s.