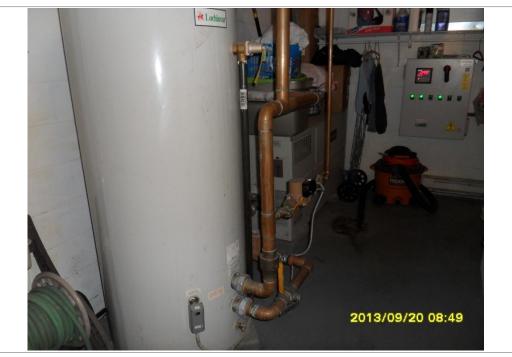

At the time of the September 20, 2013 site visit, Canopy Laundromat was available for inspection. Site access was provided by Mr. Mark Dembs, tenant and operator of Canopy Laundromat. The Canopy Laundromat building contained washing and drying machines, tables and chairs, a services counter, a small office, two utility closets, an access room for machine repair, and a boiler room. The roof of the building was not accessible at the time of the inspection.