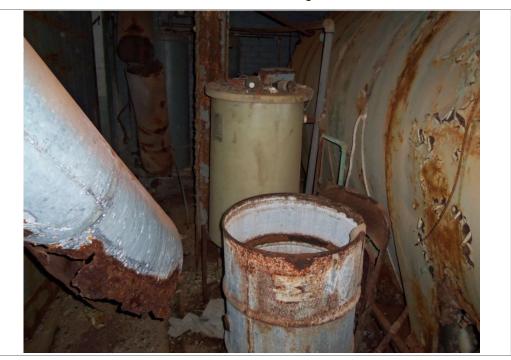

East of the entrance room was a small office with a counter, paperwork, office supplies, clothing and bedding. Beyond the office room was a large main room with revolving clothing racks hanging from the ceiling, rolls of plastic bags, garbage, loose papers and boxes of paperwork, dry cleaning machinery, drums and containers filled with unknown chemicals, and a boiler room. North of the boiler room were a floor drain and a mechanical access hatch in the floor. Large areas of the main room were covered in mold and bird droppings. A bathroom and a stairwell leading to a small basement area were located in the northwest corner of the main room. The basement was filled with approximately 2 feet of standing water, and was inaccessible for observation. Two tanks were observed within the basement from the stairwell.

A small clothing storage room was located along the southern wall of the second floor. This room contained racks of clothing, garbage, and miscellaneous debris. The room contained one five gallon container of isopropyl alcohol. A second small storage room was located in the southwestern corner of the second floor. This room contained clothing in bags, boxes of paperwork and live birds. The majority of the items in the room and the floor surface were covered in bird droppings. A third small storage room was located in the northwest corner of the second floor. This room contained storage shelving, furniture, and various chemicals. The floor surface was covered in moss and bird droppings. A former bathroom was located on the north side of the building, adjacent to the third storage room.