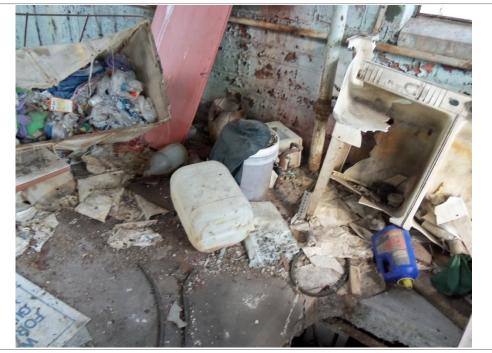

East of the entrance room was a small office with a counter, paperwork, office supplies, clothing and bedding. Beyond the office room was a large main room with revolving clothing racks hanging from the ceiling, rolls of plastic bags, garbage, loose papers and boxes of paperwork, dry cleaning machinery, drums and containers filled with unknown chemicals, and a boiler room. North of the boiler room were a floor drain and a mechanical access hatch in the floor. Large areas of the main room were covered in mold and bird droppings. A bathroom and a stairwell leading to a small basement area were located in the northwest corner of the main room. The basement was filled with approximately 2 feet of standing water, and was inaccessible for observation. Two tanks were observed within the basement from the stairwell.

A small clothing storage room was located along the southern wall of the second floor. This room contained racks of clothing, garbage, and miscellaneous debris. The room contained one five gallon container of isopropyl alcohol. A second small storage room was located in the southwestern corner of the second floor. This room contained clothing in bags, boxes of paperwork and live birds. The majority of the items in the room and the floor surface were covered in bird droppings. A third small storage room was located in the northwest corner of the second floor. This room contained storage shelving, furniture, and various chemicals. The floor surface was covered in moss and bird droppings. A former bathroom was located on the north side of the building, adjacent to the third storage room.

The stairwell in the southeastern section of the building contained buckets and drums of unknown materials and was covered in bird and animal droppings. The roof of the building contained numerous holes. For safety reasons, observations were made from the entrance and stairwell. The roof contained heating and cooling machinery and skylights and portions of the roof were covered with areas of vegetation.