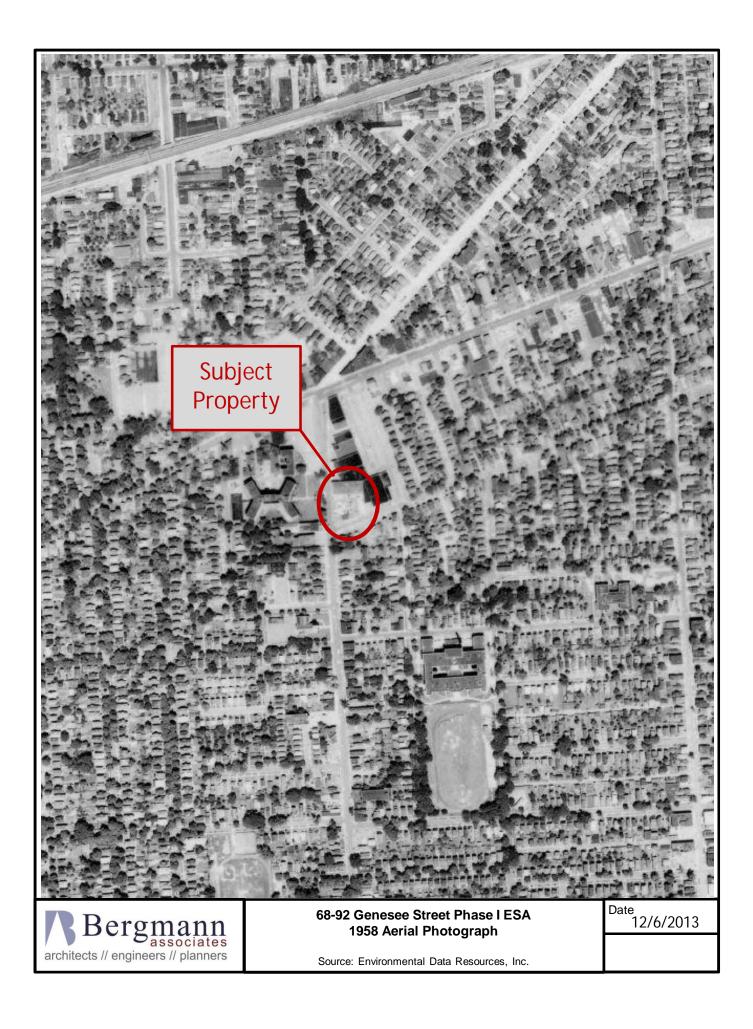

| 7/29/13 18:55                                                                                                   |  |

Jennee It 98.911 18:211 1968 MART W 11. TURSTING HULLSINGS SENERLITATION AND CONSERVAT APPI This APPROVAL opes not relieve the same applicant, archi tect, builder, angineer, or over an most constraing with any o the provisions of the Rochester Bulking Code, whether stat. od, implied, or omitted in these plans and specifications. A # 2 FUEL 69:HL 5400



APPENDIX D

HISTORIC TOPOGRAPHIC MAPS





























### HISTORIC SANBORN® MAP REPORT

APPENDIX E











APPENDIX F

HISTORIC AERIAL PHOTOGRAPHS





















Source: Environmental Data Resources, Inc.







Source: Environmental Data Resources, Inc.

APPENDIX G

CITY DIRECTORY IMAGE REPORT





### 68-92 Genesee Street

Genesee Street Rochester, NY 14611

Inquiry Number: 3695761.6 August 16, 2013

# The EDR-City Directory Abstract



440 Wheelers Farms Road Milford, CT 06461 800.352.0050 www.edrnet.com

### **TABLE OF CONTENTS**

### **SECTION**

**Executive Summary** 

Findings

**City Directory Images** 

*Thank you for your business.* Please contact EDR at 1-800-352-0050 with any questions or comments.

### **Disclaimer - Copyright and Trademark Notice**

This Report contains certain information obtained from a variety of public and other sources reasonably available to Environmental Data Resources, Inc. It cannot be concluded