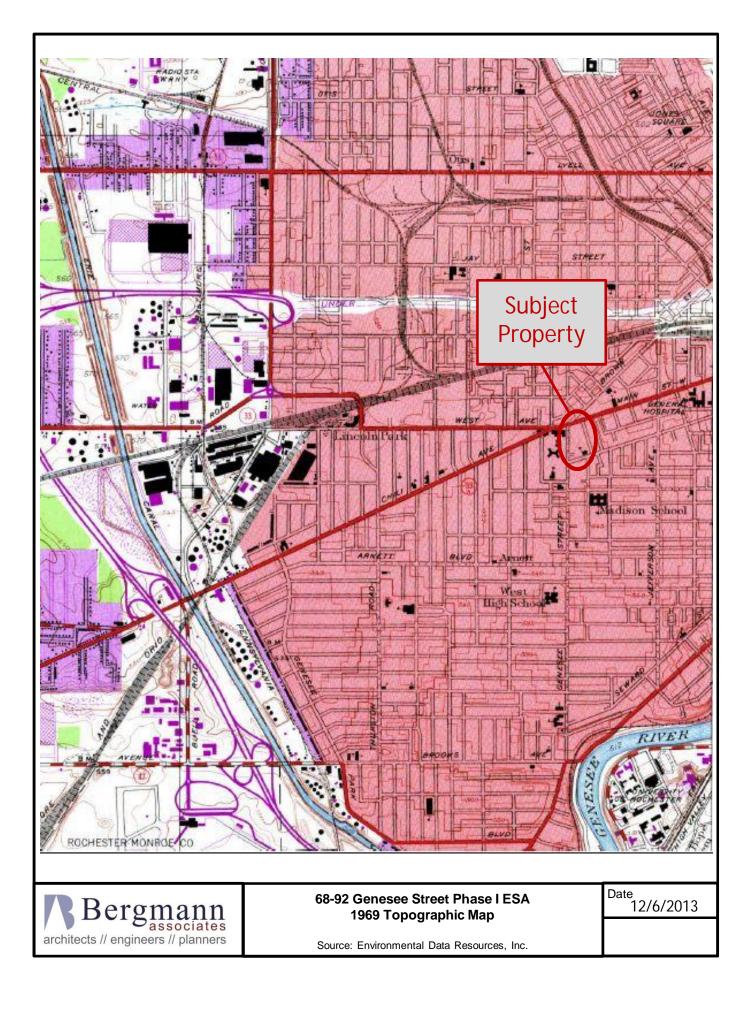

#### 1.01 Purpose

The purpose of this Phase I Environmental Site Assessment (Phase I ESA) report is to document the investigative activities conducted to identify Recognized Environmental Conditions (RECs) at the subject property identified as 68-92 Genesee Street in the City of Rochester, Monroe County, New York 14611 (subject property). This Phase I ESA was conducted as part of an evaluation for the demolition and possible redevelopment of one of the two buildings at the subject property. The subject property is shown on Figure 1 - Property Location Map.

#### 2.01 Location and Description

The subject property for this Phase I ESA consists of two buildings: the vacant former United Cleaners building and the Canopy Laundromat building which is currently operating. The buildings are separated by a parking lot. The general location of the subject property is shown on Figure 1 – Site Vicinity Map. The subject property is an irregularly shaped lot measuring approximately 40,000 square feet, defined as tax parcel number 120.500-0002-003.0000000, and located at the northeast corner of Genesee and Clifton Streets. The subject property is set between a University of Rochester Center for Health and Behavioral Training building to the north; Clifton Street to the south, across which are a pawn shop and residences; a parking lot to the east, beyond which is a former not-for-profit senior living company office building; and Genesee Street to the west, across which is Unity Saint Mary's Campus and the Bishop Kearney Building.

A map showing the boundary, site features, and an overlay of past uses at the subject property is shown on Figure 2 – Site Boundary Map.