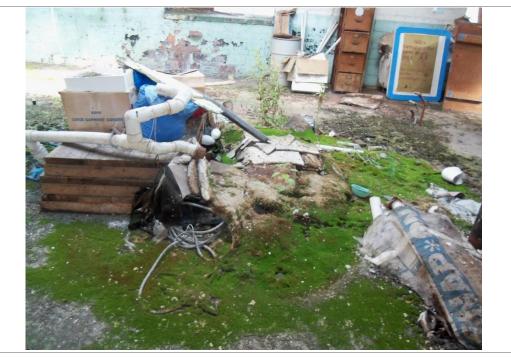

The second floor was accessible by a concrete ramp located in the southeast corner of the building, or a stairwell in the center of the building. The south side of the concrete ramp was covered with garbage, clothing, and bedding. The second floor consisted of a main room and three smaller rooms in the western section of the building. The main room contained building materials, furniture, bins of papers, garbage, clothing and bedding, containers filled with unknown chemicals, and an elevator. The majority of the floor surface was covered in moss and bird droppings. An area on the western section of the main room contained furniture and garbage in boxes and bags.

The stairwell in the southeastern section of the building contained buckets and drums of unknown materials and was covered in bird and animal droppings. The roof of the building contained numerous holes. For safety reasons, observations were made from the entrance and stairwell. The roof contained heating and cooling machinery and skylights and portions of the roof were covered with areas of vegetation.