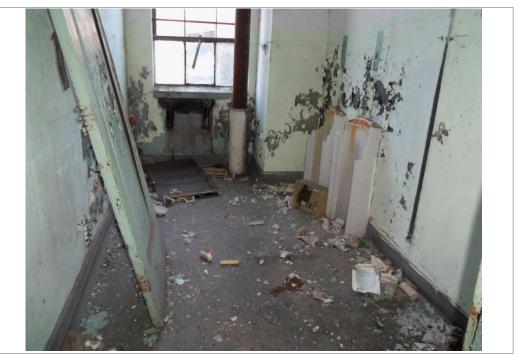

A service counter was located in the entrance room of the building, behind which were revolving clothing racks hanging from the ceiling, shelving, and piles of clothing, bedding, paperwork and garbage. Large areas of the carpeting in the northwest corner of the room were covered in mold.

East of the entrance room was a small office with a counter, paperwork, office supplies, clothing and bedding. Beyond the office room was a large main room with revolving clothing racks hanging from the ceiling, rolls of plastic bags, garbage, loose papers and boxes of paperwork, dry cleaning machinery, drums and containers filled with unknown chemicals, and a boiler room. North of the boiler room were a floor drain and a mechanical access hatch in the floor. Large areas of the main room were covered in mold and bird droppings. A bathroom and a stairwell leading to a small basement area were located in the northwest corner of the main room. The basement was filled with approximately 2 feet of standing water, and was inaccessible for observation. Two tanks were observed within the basement from the stairwell.