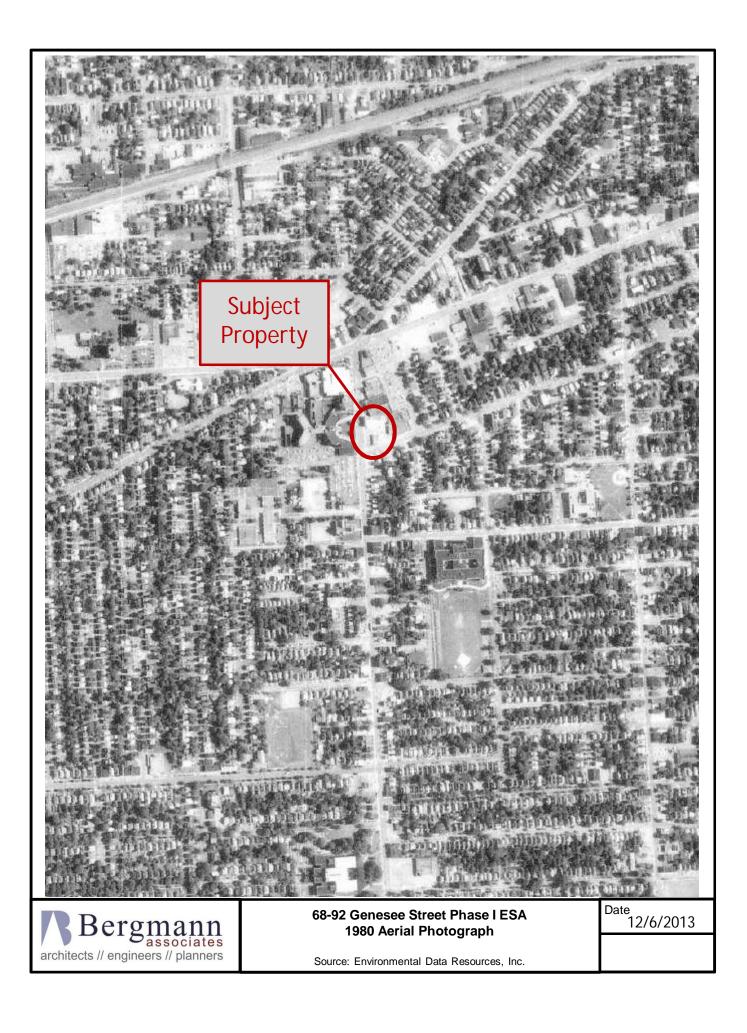

| 7/29/13 18:55                                                                                                   |  |

Jennee It 98.911 18:211 1968 MART W 11. TURSTING HULLSINGS SENERLITATION AND CONSERVAT APPI This APPROVAL opes not relieve the same applicant, archi tect, builder, angineer, or over an most constraing with any o the provisions of the Rochester Bulking Code, whether stat. od, implied, or omitted in these plans and specifications. A # 2 FUEL 69:HL 5400



APPENDIX D

HISTORIC TOPOGRAPHIC MAPS





























### HISTORIC SANBORN® MAP REPORT

APPENDIX E











APPENDIX F

HISTORIC AERIAL PHOTOGRAPHS





















Source: Environmental Data Resources, Inc.







Source: Environmental Data Resources, Inc.

APPENDIX G

CITY DIRECTORY IMAGE REPORT





### 68-92 Genesee Street

Genesee Street Rochester, NY 14611

Inquiry Number: 3695761.6 August 16, 2013

# The EDR-City Directory Abstract



440 Wheelers Farms Road Milford, CT 06461 800.352.0050 www.edrnet.com

### **TABLE OF CONTENTS**

### **SECTION**

**Executive Summary** 

Findings

**City Directory Images** 

*Thank you for your business.* Please contact EDR at 1-800-352-0050 with any questions or comments.

### **Disclaimer - Copyright and Trademark Notice**

This Report contains certain information obtained from a variety of public and other sources reasonably available to Environmental Data Resources, Inc. It cannot be concluded from