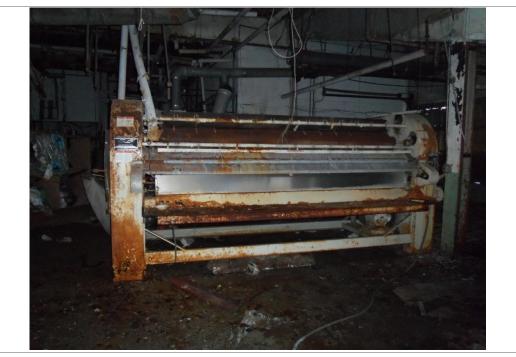

East of the entrance room was a small office with a counter, paperwork, office supplies, clothing and bedding. Beyond the office room was a large main room with revolving clothing racks hanging from the ceiling, rolls of plastic bags, garbage, loose papers and boxes of paperwork, dry cleaning machinery, drums and containers filled with unknown chemicals, and a boiler room. North of the boiler room were a floor drain and a mechanical access hatch in the floor. Large areas of the main room were covered in mold and bird droppings. A bathroom and a stairwell leading to a small basement area were located in the northwest corner of the main room. The basement was filled with approximately 2 feet of standing water, and was inaccessible for observation. Two tanks were observed within the basement from the stairwell.

The stairwell in the southeastern section of the building contained buckets and drums of unknown materials and was covered in bird and animal droppings. The roof of the building contained numerous holes. For safety reasons, observations were made from the entrance and stairwell. The roof contained heating and cooling machinery and skylights and portions of the roof were covered with areas of vegetation.