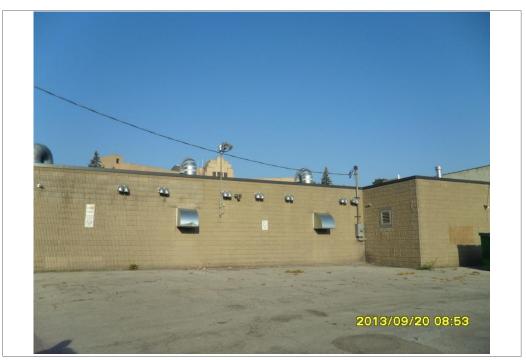

#### **Structures**

At the time of the August 29, September 12, and September 20, 2013 site visits the subject property contained the vacant former United Cleaners building and the Canopy Laundromat building which was operating. The buildings were separated by a parking lot.

The vacant former United Cleaners facility was a two-story concrete block building measuring approximately 25,000 square feet. The building was in a general state of disrepair. Boards covered the windows and doors of the first floor, and access was gained by removal of a board in the southwestern corner of the building.

The stairwell in the southeastern section of the building contained buckets and drums of unknown materials and was covered in bird and animal droppings. The roof of the building contained numerous holes. For safety reasons, observations were made from the entrance and stairwell. The roof contained heating and cooling machinery and skylights and portions of the roof were covered with areas of vegetation.

At the time of the September 20, 2013 site visit, Canopy Laundromat was available for inspection. Site access was provided by Mr. Mark Dembs, tenant and operator of Canopy Laundromat. The Canopy Laundromat building contained washing and drying machines, tables and chairs, a services counter, a small office, two utility closets, an access room for machine repair, and a boiler room. The roof of the building was not accessible at the time of the inspection.