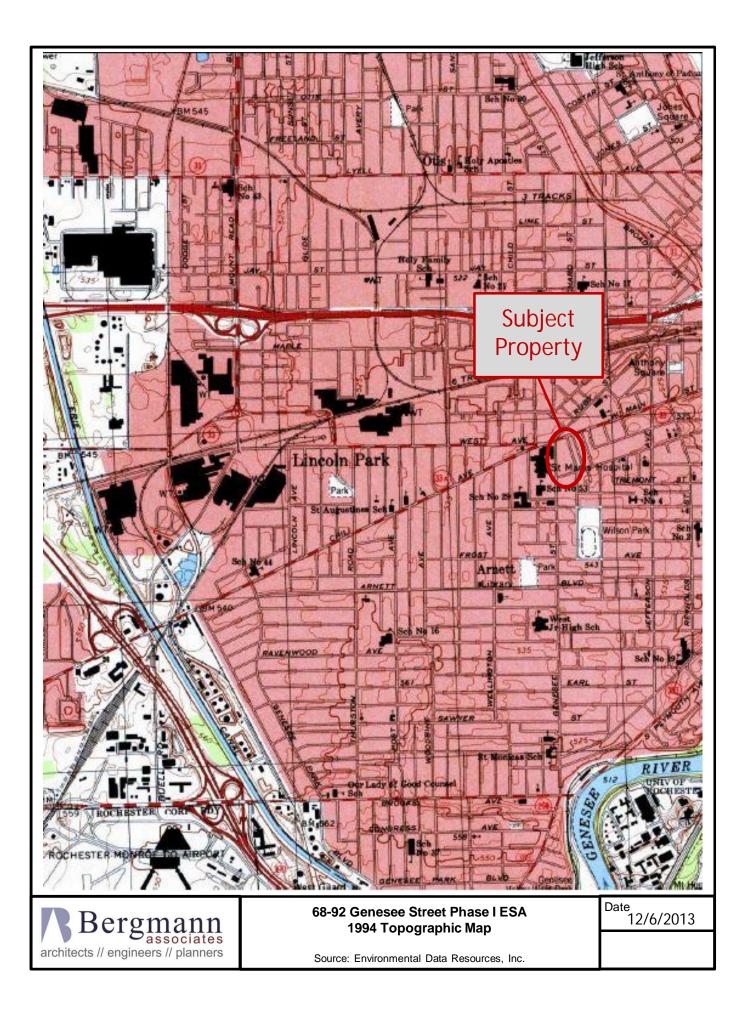

#### 1.01 Purpose

The purpose of this Phase I Environmental Site Assessment (Phase I ESA) report is to document the investigative activities conducted to identify Recognized Environmental Conditions (RECs) at the subject property identified as 68-92 Genesee Street in the City of Rochester, Monroe County, New York 14611 (subject property). This Phase I ESA was conducted as part of an evaluation for the demolition and possible redevelopment of one of the two buildings at the subject property. The subject property is shown on Figure 1 - Property Location Map.

#### 2.01 Location and Description

The subject property for this Phase I ESA consists of two buildings: the vacant former United Cleaners building and the Canopy Laundromat building which is currently operating. The buildings are separated by a parking lot. The general location of the subject property is shown on Figure 1 – Site Vicinity Map. The subject property is an irregularly shaped lot measuring approximately 40,000 square feet, defined as tax parcel number 120.500-0002-003.0000000, and located at the northeast corner of Genesee and Clifton Streets. The subject property is set between a University of Rochester Center for Health and Behavioral Training building to the north; Clifton Street to the south, across which are a pawn shop and residences; a parking lot to the east, beyond which is a former not-for-profit senior living company office building; and Genesee Street to the west, across which is Unity Saint Mary's Campus and the Bishop Kearney Building.