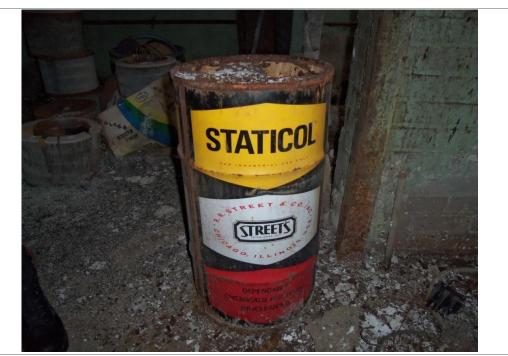

East of the entrance room was a small office with a counter, paperwork, office supplies, clothing and bedding. Beyond the office room was a large main room with revolving clothing racks hanging from the ceiling, rolls of plastic bags, garbage, loose papers and boxes of paperwork, dry cleaning machinery, drums and containers filled with unknown chemicals, and a boiler room. North of the boiler room were a floor drain and a mechanical access hatch in the floor. Large areas of the main room were covered in mold and bird droppings. A bathroom and a stairwell leading to a small basement area were located in the northwest corner of the main room. The basement was filled with approximately 2 feet of standing water, and was inaccessible for observation. Two tanks were observed within the basement from the stairwell.

A small clothing storage room was located along the southern wall of the second floor. This room contained racks of clothing, garbage, and miscellaneous debris. The room contained one five gallon container of isopropyl alcohol. A second small storage room was located in the southwestern corner of the second floor. This room contained clothing in bags, boxes of paperwork and live birds. The majority of the items in the room and the floor surface were covered in bird droppings. A third small storage room was located in the northwest corner of the second floor. This room contained storage shelving, furniture, and various chemicals. The floor surface was covered in moss and bird droppings. A former bathroom was located on the north side of the building, adjacent to the third storage room.

The stairwell in the southeastern section of the building contained buckets and drums of unknown materials and was covered in bird and animal droppings. The roof of the building contained numerous holes. For safety reasons, observations were made from the entrance and stairwell. The roof contained heating and cooling machinery and skylights and portions of the roof were covered with areas of vegetation.