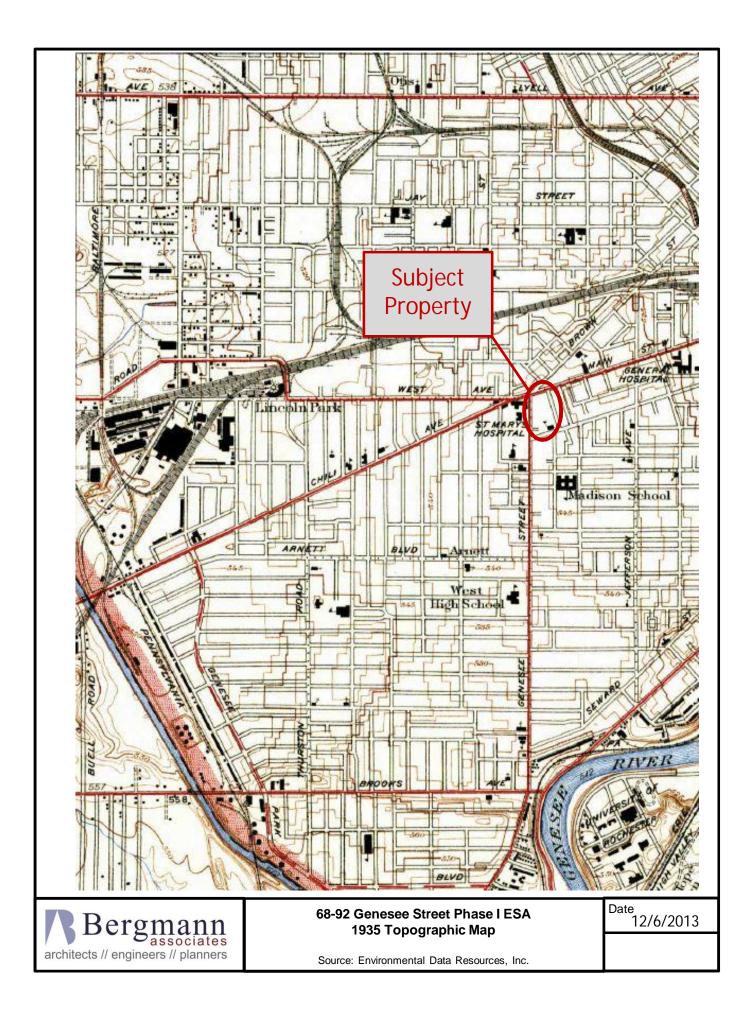

#### 1.01 Purpose

The purpose of this Phase I Environmental Site Assessment (Phase I ESA) report is to document the investigative activities conducted to identify Recognized Environmental Conditions (RECs) at the subject property identified as 68-92 Genesee Street in the City of Rochester, Monroe County, New York 14611 (subject property). This Phase I ESA was conducted as part of an evaluation for the demolition and possible redevelopment of one of the two buildings at the subject property. The subject property is shown on Figure 1 - Property Location Map.

#### 2.01 Location and Description

The subject property for this Phase I ESA consists of two buildings: the vacant former United Cleaners building and the Canopy Laundromat building which is currently operating. The buildings are separated by a parking lot. The general location of the subject property is shown on Figure 1 – Site Vicinity Map. The subject property is an irregularly shaped lot measuring approximately 40,000 square feet, defined as tax parcel number 120.500-0002-003.0000000, and located at the northeast corner of Genesee and Clifton Streets. The subject property is set between a University of Rochester Center for Health and Behavioral Training building to the north; Clifton Street to the south, across which are a pawn shop and residences; a parking lot to the east, beyond which is a former not-for-profit senior living company office building; and Genesee Street to the west, across which is Unity Saint Mary's Campus and the Bishop Kearney Building.

A map showing the boundary, site features, and an overlay of past uses at the subject property is shown on Figure 2 – Site Boundary Map.