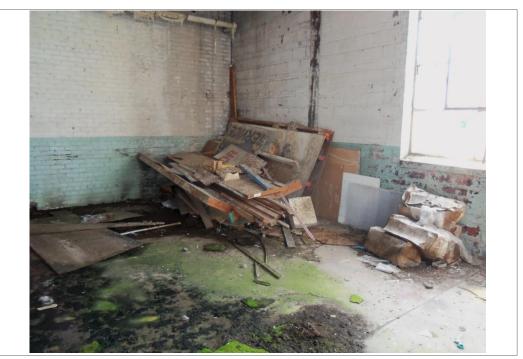

The vacant former United Cleaners facility was a two-story concrete block building measuring approximately 25,000 square feet. The building was in a general state of disrepair. Boards covered the windows and doors of the first floor, and access was gained by removal of a board in the southwestern corner of the building.

A service counter was located in the entrance room of the building, behind which were revolving clothing racks hanging from the ceiling, shelving, and piles of clothing, bedding, paperwork and garbage. Large areas of the carpeting in the northwest corner of the room were covered in mold.

East of the entrance room was a small office with a counter, paperwork, office supplies, clothing and bedding. Beyond the office room was a large main room with revolving clothing racks hanging from the ceiling, rolls of plastic bags, garbage, loose papers and boxes of paperwork, dry cleaning machinery, drums and containers filled with unknown chemicals, and a boiler room. North of the boiler room were a floor drain and a mechanical access hatch in the floor. Large areas of the main room were covered in mold and bird droppings. A bathroom and a stairwell leading to a small basement area were located in the northwest corner of the main room. The basement was filled with approximately 2 feet of standing water, and was inaccessible for observation. Two tanks were observed within the basement from the stairwell.

The stairwell in the southeastern section of the building contained buckets and drums of unknown materials and was covered in bird and animal droppings. The roof of the building contained numerous holes. For safety reasons, observations were made from the entrance and stairwell. The roof contained heating and cooling machinery and skylights and portions of the roof were covered with areas of vegetation.