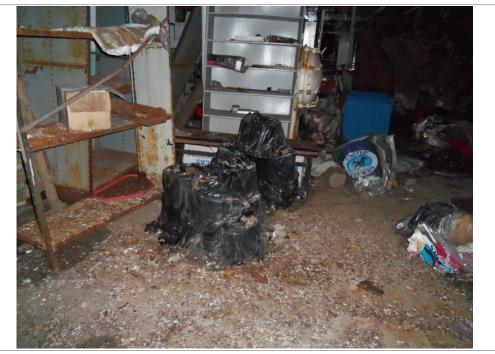

A service counter was located in the entrance room of the building, behind which were revolving clothing racks hanging from the ceiling, shelving, and piles of clothing, bedding, paperwork and garbage. Large areas of the carpeting in the northwest corner of the room were covered in mold.

East of the entrance room was a small office with a counter, paperwork, office supplies, clothing and bedding. Beyond the office room was a large main room with revolving clothing racks hanging from the ceiling, rolls of plastic bags, garbage, loose papers and boxes of paperwork, dry cleaning machinery, drums and containers filled with unknown chemicals, and a boiler room. North of the boiler room were a floor drain and a mechanical access hatch in the floor. Large areas of the main room were covered in mold and bird droppings. A bathroom and a stairwell leading to a small basement area were located in the northwest corner of the main room. The basement was filled with approximately 2 feet of standing water, and was inaccessible for observation. Two tanks were observed within the basement from the stairwell.

The second floor was accessible by a concrete ramp located in the southeast corner of the building, or a stairwell in the center of the building. The south side of the concrete ramp was covered with garbage, clothing, and bedding. The second floor consisted of a main room and three smaller rooms in the western section of the building. The main room contained building materials, furniture, bins of papers, garbage, clothing and bedding, containers filled with unknown chemicals, and an elevator. The majority of the floor surface was covered in moss and bird droppings. An area on the western section of the main room contained furniture and garbage in boxes and bags.