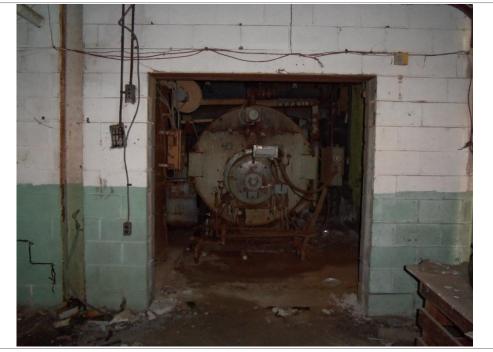

East of the entrance room was a small office with a counter, paperwork, office supplies, clothing and bedding. Beyond the office room was a large main room with revolving clothing racks hanging from the ceiling, rolls of plastic bags, garbage, loose papers and boxes of paperwork, dry cleaning machinery, drums and containers filled with unknown chemicals, and a boiler room. North of the boiler room were a floor drain and a mechanical access hatch in the floor. Large areas of the main room were covered in mold and bird droppings. A bathroom and a stairwell leading to a small basement area were located in the northwest corner of the main room. The basement was filled with approximately 2 feet of standing water, and was inaccessible for observation. Two tanks were observed within the basement from the stairwell.