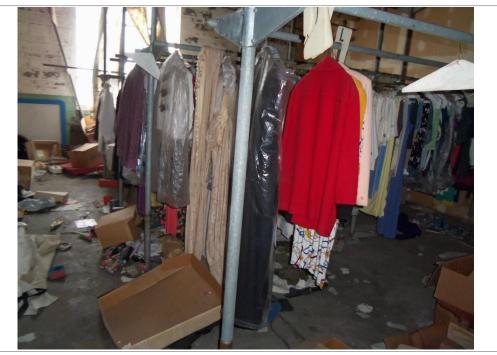

A service counter was located in the entrance room of the building, behind which were revolving clothing racks hanging from the ceiling, shelving, and piles of clothing, bedding, paperwork and garbage. Large areas of the carpeting in the northwest corner of the room were covered in mold.

A small clothing storage room was located along the southern wall of the second floor. This room contained racks of clothing, garbage, and miscellaneous debris. The room contained one five gallon container of isopropyl alcohol. A second small storage room was located in the southwestern corner of the second floor. This room contained clothing in bags, boxes of paperwork and live birds. The majority of the items in the room and the floor surface were covered in bird droppings. A third small storage room was located in the northwest corner of the second floor. This room contained storage shelving, furniture, and various chemicals. The floor surface was covered in moss and bird droppings. A former bathroom was located on the north side of the building, adjacent to the third storage room.