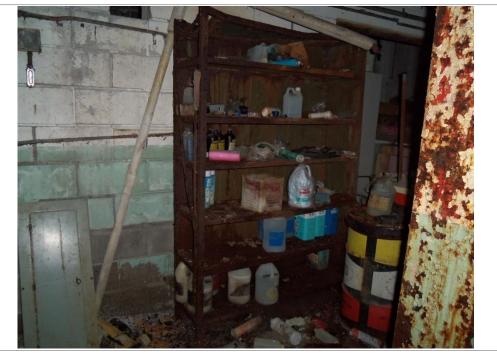

A small clothing storage room was located along the southern wall of the second floor. This room contained racks of clothing, garbage, and miscellaneous debris. The room contained one five gallon container of isopropyl alcohol. A second small storage room was located in the southwestern corner of the second floor. This room contained clothing in bags, boxes of paperwork and live birds. The majority of the items in the room and the floor surface were covered in bird droppings. A third small storage room was located in the northwest corner of the second floor. This room contained storage shelving, furniture, and various chemicals. The floor surface was covered in moss and bird droppings. A former bathroom was located on the north side of the building, adjacent to the third storage room.