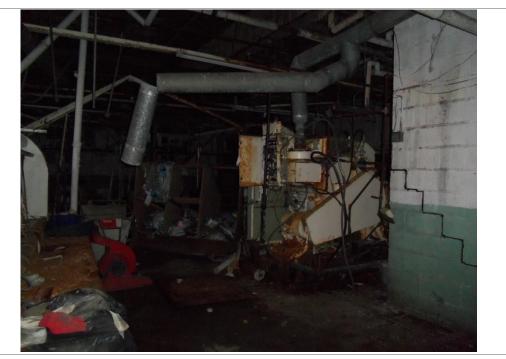

East of the entrance room was a small office with a counter, paperwork, office supplies, clothing and bedding. Beyond the office room was a large main room with revolving clothing racks hanging from the ceiling, rolls of plastic bags, garbage, loose papers and boxes of paperwork, dry cleaning machinery, drums and containers filled with unknown chemicals, and a boiler room. North of the boiler room were a floor drain and a mechanical access hatch in the floor. Large areas of the main room were covered in mold and bird droppings. A bathroom and a stairwell leading to a small basement area were located in the northwest corner of the main room. The basement was filled with approximately 2 feet of standing water, and was inaccessible for observation. Two tanks were observed within the basement from the stairwell.

The stairwell in the southeastern section of the building contained buckets and drums of unknown materials and was covered in bird and animal droppings. The roof of the building contained numerous holes. For safety reasons, observations were made from the entrance and stairwell. The roof contained heating and cooling machinery and skylights and portions of the roof were covered with areas of vegetation.