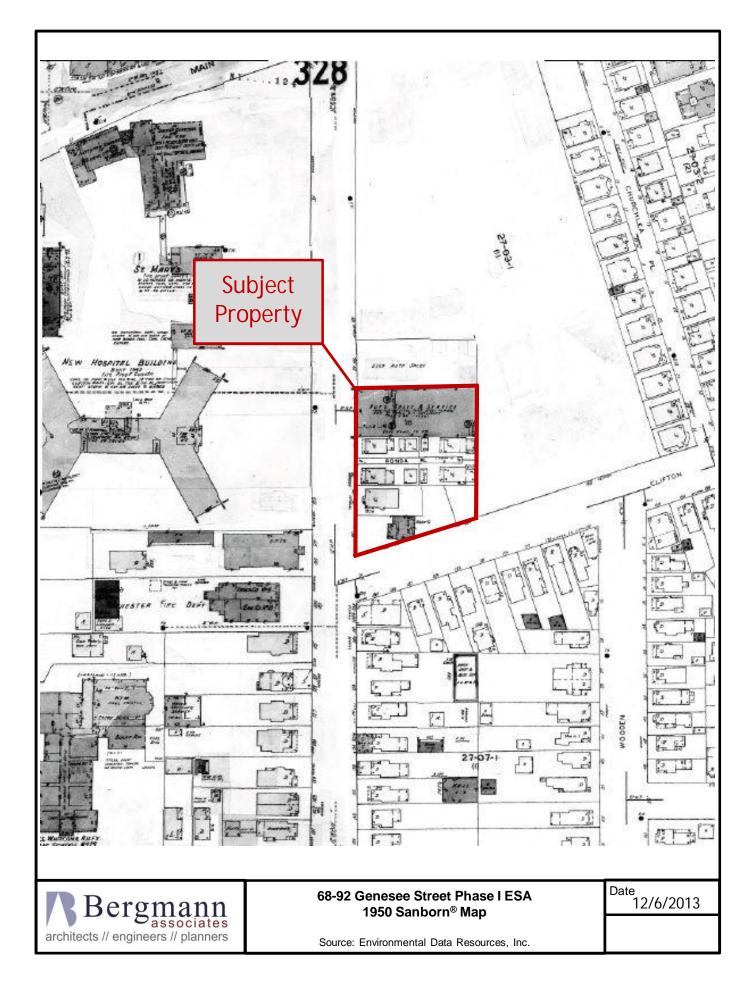

#### 2.05 Past Uses of the Property

The two-story former United Cleaners building on the subject property was used as a dry cleaner and an auto sales and service center. The single-story Canopy Laundromat was constructed for this purpose in 1979. The Canopy Laundromat portion of the property formerly contained residential buildings. A gas station with three gasoline tanks was located on the southern section of the subject property in the 1930s.

United Dry Cleaners & Launderers, located at 68 Genesee Street, Rochester, NY is listed on the UST and HIST UST database under ID number 8-600170. The listed owner is Mithani Brothers Enterprises. One 8,000-gallon UST containing #2 Fuel Oil was removed from the property on 12/1/1999. This tank was removed from the subject property and post-removal samples were collected. Laboratory analysis of the samples indicated that the samples were non-detect for all compounds, and the case was closed by NYSDEC. See Section 3.05 for a description of the historical records related to this UST.