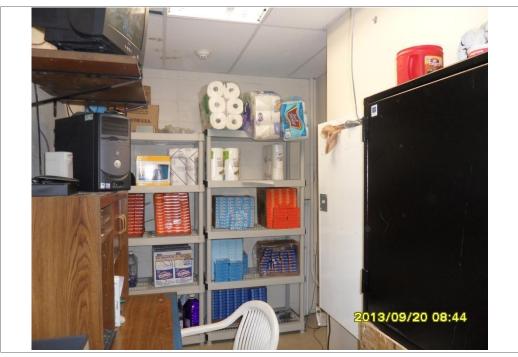

At the time of the September 20, 2013 site visit, Canopy Laundromat was available for inspection. Site access was provided by Mr. Mark Dembs, tenant and operator of Canopy Laundromat. The Canopy Laundromat building contained washing and drying machines, tables and chairs, a services counter, a small office, two utility closets, an access room for machine repair, and a boiler room. The roof of the building was not accessible at the time of the inspection.