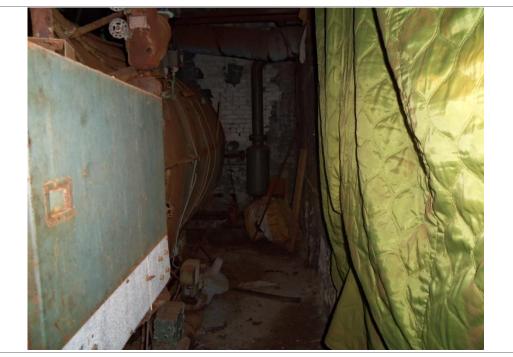

East of the entrance room was a small office with a counter, paperwork, office supplies, clothing and bedding. Beyond the office room was a large main room with revolving clothing racks hanging from the ceiling, rolls of plastic bags, garbage, loose papers and boxes of paperwork, dry cleaning machinery, drums and containers filled with unknown chemicals, and a boiler room. North of the boiler room were a floor drain and a mechanical access hatch in the floor. Large areas of the main room were covered in mold and bird droppings. A bathroom and a stairwell leading to a small basement area were located in the northwest corner of the main room. The basement was filled with approximately 2 feet of standing water, and was inaccessible for observation. Two tanks were observed within the basement from the stairwell.