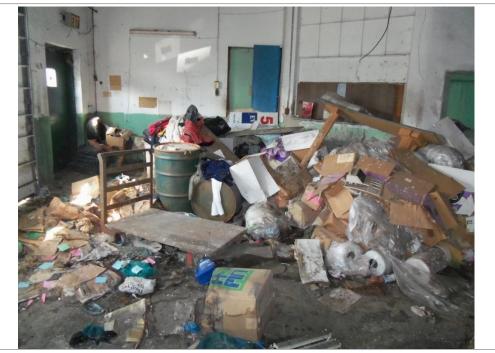

A service counter was located in the entrance room of the building, behind which were revolving clothing racks hanging from the ceiling, shelving, and piles of clothing, bedding, paperwork and garbage. Large areas of the carpeting in the northwest corner of the room were covered in mold.

East of the entrance room was a small office with a counter, paperwork, office supplies, clothing and bedding. Beyond the office room was a large main room with revolving clothing racks hanging from the ceiling, rolls of plastic bags, garbage, loose papers and boxes of paperwork, dry cleaning machinery, drums and containers filled with unknown chemicals, and a boiler room. North of the boiler room were a floor drain and a mechanical access hatch in the floor. Large areas of the main room were covered in mold and bird droppings. A bathroom and a stairwell leading to a small basement area were located in the northwest corner of the main room. The basement was filled with approximately 2 feet of standing water, and was inaccessible for observation. Two tanks were observed within the basement from the stairwell.

The second floor was accessible by a concrete ramp located in the southeast corner of the building, or a stairwell in the center of the building. The south side of the concrete ramp was covered with garbage, clothing, and bedding. The second floor consisted of a main room and three smaller rooms in the western section of the building. The main room contained building materials, furniture, bins of papers, garbage, clothing and bedding, containers filled with unknown chemicals, and an elevator. The majority of the floor surface was covered in moss and bird droppings. An area on the western section of the main room contained furniture and garbage in boxes and bags.