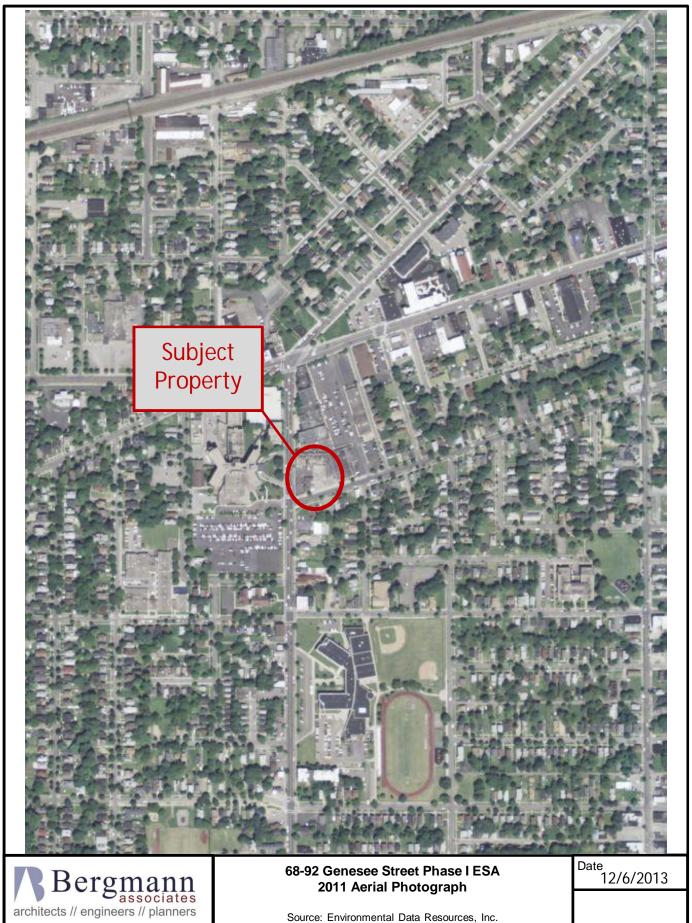

#### 2.01 Location and Description

The subject property for this Phase I ESA consists of two buildings: the vacant former United Cleaners building and the Canopy Laundromat building which is currently operating. The buildings are separated by a parking lot. The general location of the subject property is shown on Figure 1 – Site Vicinity Map. The subject property is an irregularly shaped lot measuring approximately 40,000 square feet, defined as tax parcel number 120.500-0002-003.0000000, and located at the northeast corner of Genesee and Clifton Streets. The subject property is set between a University of Rochester Center for Health and Behavioral Training building to the north; Clifton Street to the south, across which are a pawn shop and residences; a parking lot to the east, beyond which is a former not-for-profit senior living company office building; and Genesee Street to the west, across which is Unity Saint Mary's Campus and the Bishop Kearney Building.

A map showing the boundary, site features, and an overlay of past uses at the subject property is shown on Figure 2 – Site Boundary Map.