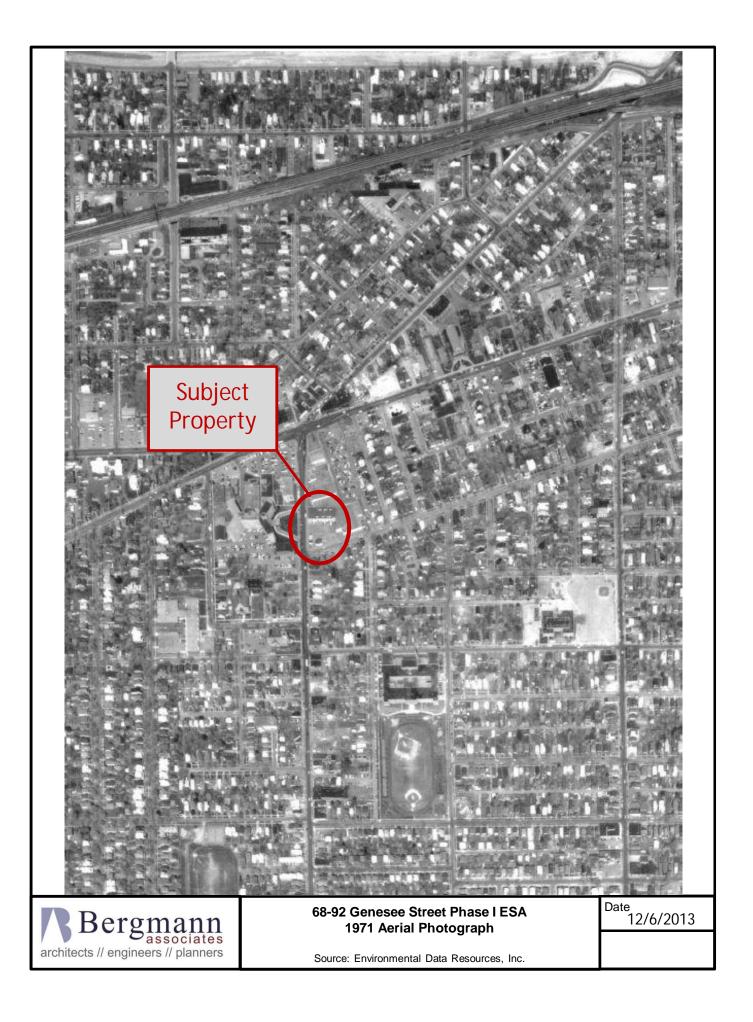

| 7/29/13 18:55                                                                                                   |  |

Jennee It 98.911 18:211 1968 MART W 11. TURSTING HULLSINGS SENERLITATION AND CONSERVAT APPI This APPROVAL opes not relieve the same applicant, archi tect, builder, angineer, or over an most constraing with any o the provisions of the Rochester Bulking Code, whether stat. od, implied, or omitted in these plans and specifications. A # 2 FUEL 69:HL 5400



APPENDIX D

HISTORIC TOPOGRAPHIC MAPS





























### HISTORIC SANBORN® MAP REPORT

APPENDIX E











APPENDIX F

HISTORIC AERIAL PHOTOGRAPHS





















Source: Environmental Data Resources, Inc.







Source: Environmental Data Resources, Inc.

APPENDIX G

CITY DIRECTORY IMAGE REPORT





### 68-92 Genesee Street

Genesee Street Rochester, NY 14611

Inquiry Number: 3695761.6 August 16, 2013

# The EDR-City Directory Abstract



440 Wheelers Farms Road Milford, CT 06461 800.352.0050 www.edrnet.com

### **TABLE OF CONTENTS**

### **SECTION**

**Executive Summary** 

Findings

**City Directory Images** 

*Thank you for your business.* Please contact EDR at 1-800-352-0050 with any questions or comments.

### **Disclaimer - Copyright and Trademark Notice**

This Report contains certain information obtained from a variety of public and other sources reasonably available to Environmental Data Resources, Inc. It cannot be concluded fro