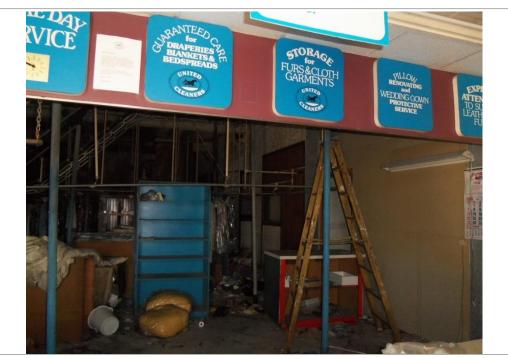

A service counter was located in the entrance room of the building, behind which were revolving clothing racks hanging from the ceiling, shelving, and piles of clothing, bedding, paperwork and garbage. Large areas of the carpeting in the northwest corner of the room were covered in mold.

East of the entrance room was a small office with a counter, paperwork, office supplies, clothing and bedding. Beyond the office room was a large main room with revolving clothing racks hanging from the ceiling, rolls of plastic bags, garbage, loose papers and boxes of paperwork, dry cleaning machinery, drums and containers filled with unknown chemicals, and a boiler room. North of the boiler room were a floor drain and a mechanical access hatch in the floor. Large areas of the main room were covered in mold and bird droppings. A bathroom and a stairwell leading to a small basement area were located in the northwest corner of the main room. The basement was filled with approximately 2 feet of standing water, and was inaccessible for observation. Two tanks were observed within the basement from the stairwell.