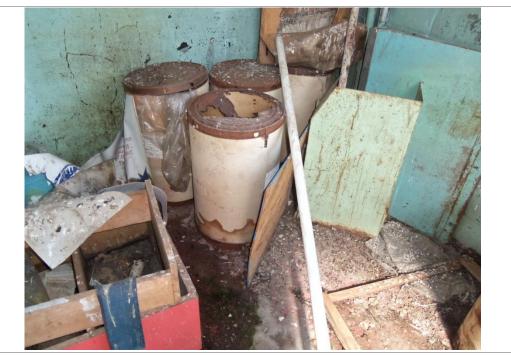

East of the entrance room was a small office with a counter, paperwork, office supplies, clothing and bedding. Beyond the office room was a large main room with revolving clothing racks hanging from the ceiling, rolls of plastic bags, garbage, loose papers and boxes of paperwork, dry cleaning machinery, drums and containers filled with unknown chemicals, and a boiler room. North of the boiler room were a floor drain and a mechanical access hatch in the floor. Large areas of the main room were covered in mold and bird droppings. A bathroom and a stairwell leading to a small basement area were located in the northwest corner of the main room. The basement was filled with approximately 2 feet of standing water, and was inaccessible for observation. Two tanks were observed within the basement from the stairwell.

A small clothing storage room was located along the southern wall of the second floor. This room contained racks of clothing, garbage, and miscellaneous debris. The room contained one five gallon container of isopropyl alcohol. A second small storage room was located in the southwestern corner of the second floor. This room contained clothing in bags, boxes of paperwork and live birds. The majority of the items in the room and the floor surface were covered in bird droppings. A third small storage room was located in the northwest corner of the second floor. This room contained storage shelving, furniture, and various chemicals. The floor surface was covered in moss and bird droppings. A former bathroom was located on the north side of the building, adjacent to the third storage room.