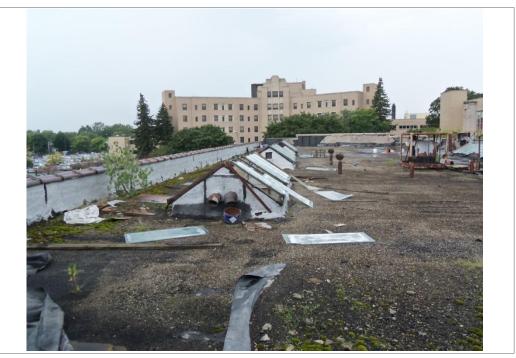

The stairwell in the southeastern section of the building contained buckets and drums of unknown materials and was covered in bird and animal droppings. The roof of the building contained numerous holes. For safety reasons, observations were made from the entrance and stairwell. The roof contained heating and cooling machinery and skylights and portions of the roof were covered with areas of vegetation.

The roof of the structure had sporadic holes in it, and was not completely viewed. It was, however photographed from the roof access door. Bergmann's obstructed view of portions of the roof is considered a limiting condition to the Phase I ESA.