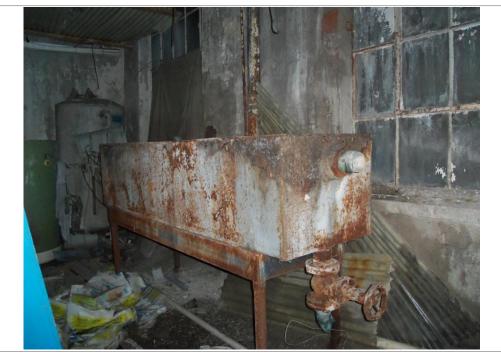

East of the entrance room was a small office with a counter, paperwork, office supplies, clothing and bedding. Beyond the office room was a large main room with revolving clothing racks hanging from the ceiling, rolls of plastic bags, garbage, loose papers and boxes of paperwork, dry cleaning machinery, drums and containers filled with unknown chemicals, and a boiler room. North of the boiler room were a floor drain and a mechanical access hatch in the floor. Large areas of the main room were covered in mold and bird droppings. A bathroom and a stairwell leading to a small basement area were located in the northwest corner of the main room. The basement was filled with approximately 2 feet of standing water, and was inaccessible for observation. Two tanks were observed within the basement from the stairwell.

A second site visit was conducted on September 12, 2013 by Ms. Megan Borruso and Ms. Jane Forbes. The second visit was conducted to enter the basement area and better observe the tanks, and to inventory the containers on the stairwell in the southeastern section of the building.