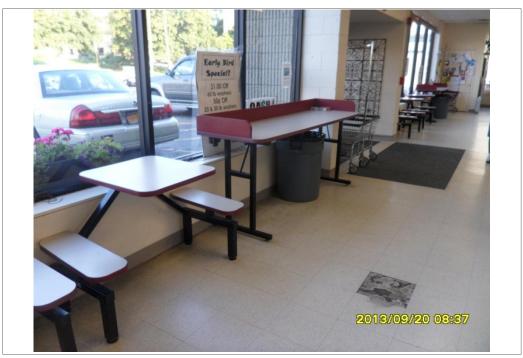

At the time of the September 20, 2013 site visit, Canopy Laundromat was available for inspection. Site access was provided by Mr. Mark Dembs, tenant and operator of Canopy Laundromat. The Canopy Laundromat building contained washing and drying machines, tables and chairs, a services counter, a small office, two utility closets, an access room for machine repair, and a boiler room. The roof of the building was not accessible at the time of the inspection.