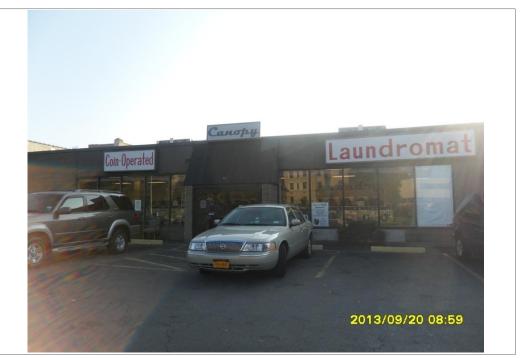

At the time of the September 20, 2013 site visit, Canopy Laundromat was available for inspection. Site access was provided by Mr. Mark Dembs, tenant and operator of Canopy Laundromat. The Canopy Laundromat building contained washing and drying machines, tables and chairs, a services counter, a small office, two utility closets, an access room for machine repair, and a boiler room. The roof of the building was not accessible at the time of the inspection.

#### 1.04 Limiting Conditions and Deviations

As part of the Updated Phase I ESA, Bergmann personnel conducted a site reconnaissance and walk-over of the subject property on August 29, 2013. Bergmann's site observation form, interview form and User Questionnaire are available in Appendix A –Site Forms. Environmental interviews were conducted with Mr. Mark Dembs, operator of Canopy Laundromat at 92 Genesee Street, and Ms. Jane Forbes, representative of the City of Rochester Department of Environmental Quality.