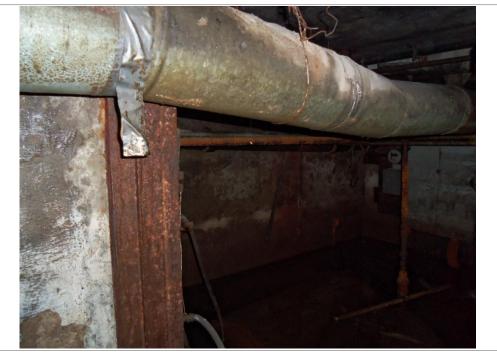

East of the entrance room was a small office with a counter, paperwork, office supplies, clothing and bedding. Beyond the office room was a large main room with revolving clothing racks hanging from the ceiling, rolls of plastic bags, garbage, loose papers and boxes of paperwork, dry cleaning machinery, drums and containers filled with unknown chemicals, and a boiler room. North of the boiler room were a floor drain and a mechanical access hatch in the floor. Large areas of the main room were covered in mold and bird droppings. A bathroom and a stairwell leading to a small basement area were located in the northwest corner of the main room. The basement was filled with approximately 2 feet of standing water, and was inaccessible for observation. Two tanks were observed within the basement from the stairwell.

A second site visit was conducted on September 12, 2013 by Ms. Megan Borruso and Ms. Jane Forbes. The second visit was conducted to enter the basement area and better observe the tanks, and to inventory the containers on the stairwell in the southeastern section of the building.