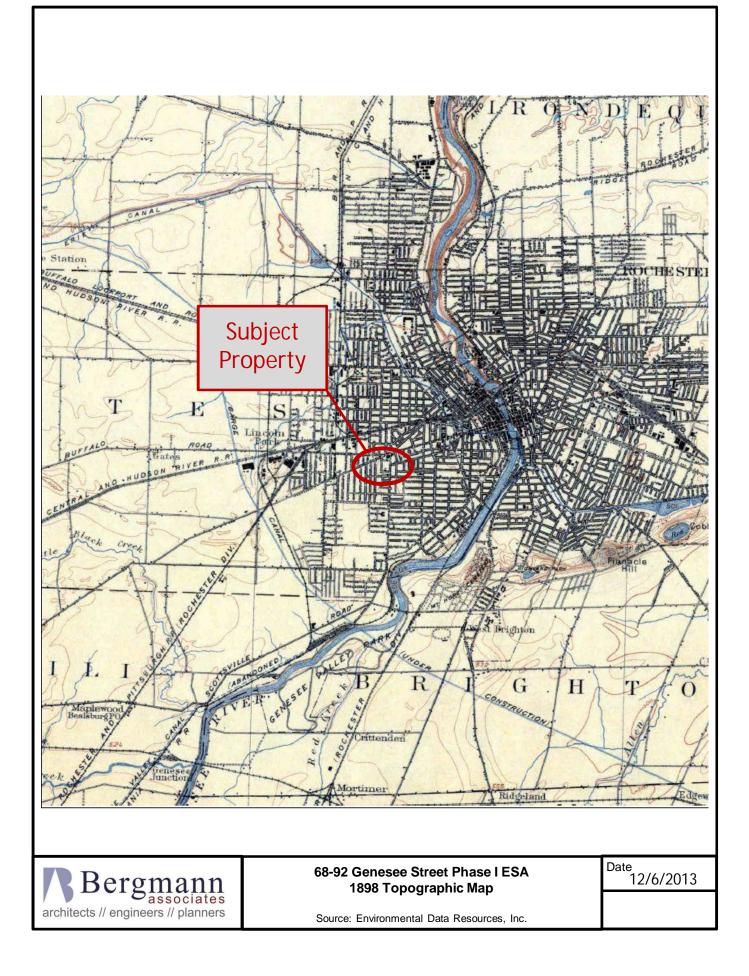

#### 1.01 Purpose

The purpose of this Phase I Environmental Site Assessment (Phase I ESA) report is to document the investigative activities conducted to identify Recognized Environmental Conditions (RECs) at the subject property identified as 68-92 Genesee Street in the City of Rochester, Monroe County, New York 14611 (subject property). This Phase I ESA was conducted as part of an evaluation for the demolition and possible redevelopment of one of the two buildings at the subject property. The subject property is shown on Figure 1 - Property Location Map.

#### 2.01 Location and Description

The subject property for this Phase I ESA consists of two buildings: the vacant former United Cleaners building and the Canopy Laundromat building which is currently operating. The buildings are separated by a parking lot. The general location of the subject property is shown on Figure 1 – Site Vicinity Map. The subject property is an irregularly shaped lot measuring approximately 40,000 square feet, defined as tax parcel number 120.500-0002-003.0000000, and located at the northeast corner of Genesee and Clifton Streets. The subject property is set between a University of Rochester Center for Health and Behavioral Training building to the north; Clifton Street to the south, across which are a pawn shop and residences; a parking lot to the east, beyond which is a former not-for-profit senior living company office building; and Genesee Street to the west, across which is Unity Saint Mary's Campus and the Bishop Kearney Building.

A map showing the boundary, site features, and an overlay of past uses at the subject property is shown on Figure 2 – Site Boundary Map.