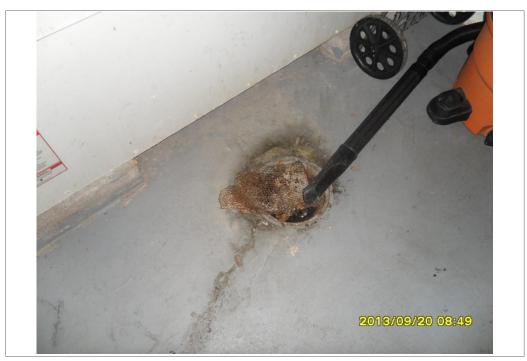

East of the entrance room was a small office with a counter, paperwork, office supplies, clothing and bedding. Beyond the office room was a large main room with revolving clothing racks hanging from the ceiling, rolls of plastic bags, garbage, loose papers and boxes of paperwork, dry cleaning machinery, drums and containers filled with unknown chemicals, and a boiler room. North of the boiler room were a floor drain and a mechanical access hatch in the floor. Large areas of the main room were covered in mold and bird droppings. A bathroom and a stairwell leading to a small basement area were located in the northwest corner of the main room. The basement was filled with approximately 2 feet of standing water, and was inaccessible for observation. Two tanks were observed within the basement from the stairwell.