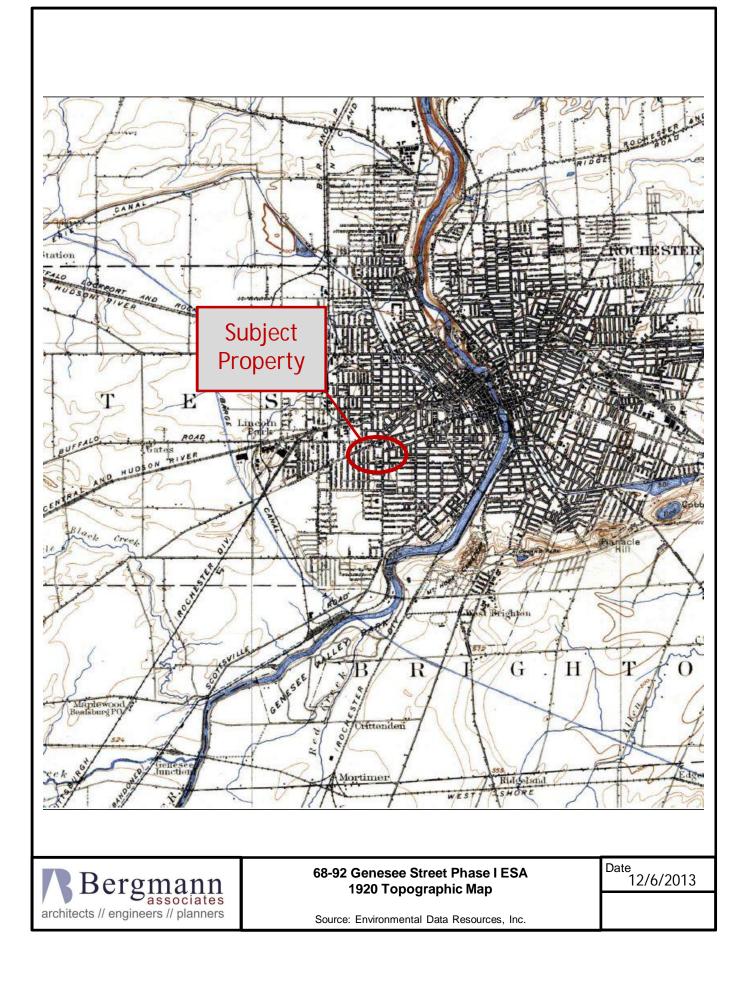

#### 1.01 Purpose

The purpose of this Phase I Environmental Site Assessment (Phase I ESA) report is to document the investigative activities conducted to identify Recognized Environmental Conditions (RECs) at the subject property identified as 68-92 Genesee Street in the City of Rochester, Monroe County, New York 14611 (subject property). This Phase I ESA was conducted as part of an evaluation for the demolition and possible redevelopment of one of the two buildings at the subject property. The subject property is shown on Figure 1 - Property Location Map.

#### 2.01 Location and Description

The subject property for this Phase I ESA consists of two buildings: the vacant former United Cleaners building and the Canopy Laundromat building which is currently operating. The buildings are separated by a parking lot. The general location of the subject property is shown on Figure 1 – Site Vicinity Map. The subject property is an irregularly shaped lot measuring approximately 40,000 square feet, defined as tax parcel number 120.500-0002-003.0000000, and located at the northeast corner of Genesee and Clifton Streets. The subject property is set between a University of Rochester Center for Health and Behavioral Training building to the north; Clifton Street to the south, across which are a pawn shop and residences; a parking lot to the east, beyond which is a former not-for-profit senior living company office building; and Genesee Street to the west, across which is Unity Saint Mary's Campus and the Bishop Kearney Building.

A map showing the boundary, site features, and an overlay of past uses at the subject property is shown on Figure 2 – Site Boundary Map.