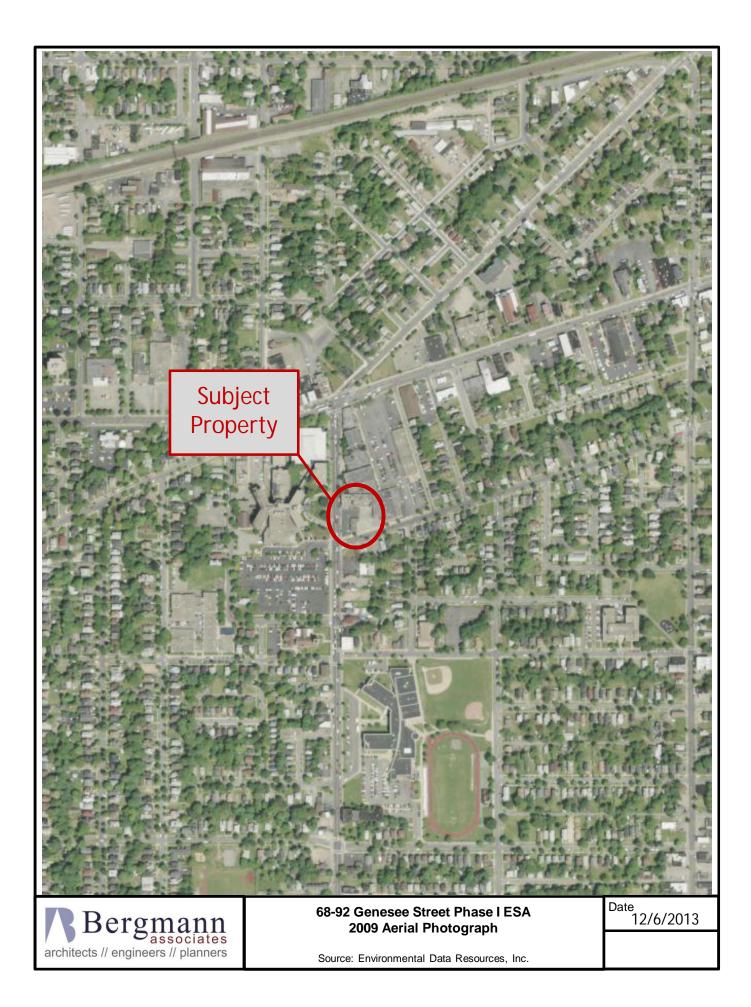

#### 2.01 Location and Description

The subject property for this Phase I ESA consists of two buildings: the vacant former United Cleaners building and the Canopy Laundromat building which is currently operating. The buildings are separated by a parking lot. The general location of the subject property is shown on Figure 1 – Site Vicinity Map. The subject property is an irregularly shaped lot measuring approximately 40,000 square feet, defined as tax parcel number 120.500-0002-003.0000000, and located at the northeast corner of Genesee and Clifton Streets. The subject property is set between a University of Rochester Center for Health and Behavioral Training building to the north; Clifton Street to the south, across which are a pawn shop and residences; a parking lot to the east, beyond which is a former not-for-profit senior living company office building; and Genesee Street to the west, across which is Unity Saint Mary's Campus and the Bishop Kearney Building.

A map showing the boundary, site features, and an overlay of past uses at the subject property is shown on Figure 2 – Site Boundary Map.