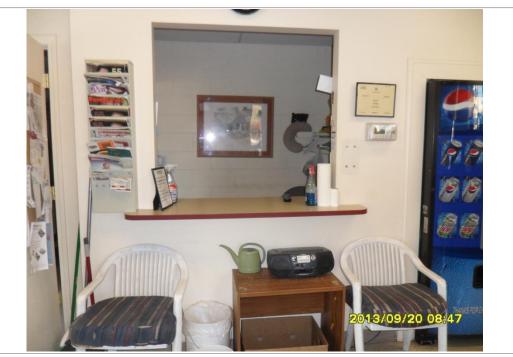

At the time of the September 20, 2013 site visit, Canopy Laundromat was available for inspection. Site access was provided by Mr. Mark Dembs, tenant and operator of Canopy Laundromat. The Canopy Laundromat building contained washing and drying machines, tables and chairs, a services counter, a small office, two utility closets, an access room for machine repair, and a boiler room. The roof of the building was not accessible at the time of the inspection.