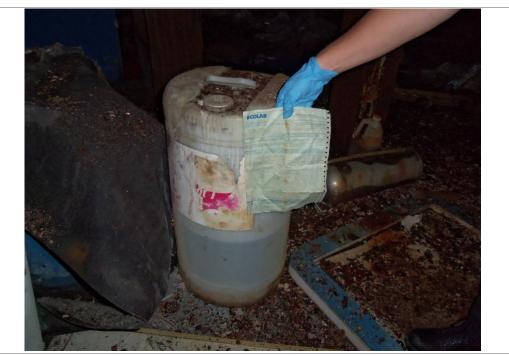

A small clothing storage room was located along the southern wall of the second floor. This room contained racks of clothing, garbage, and miscellaneous debris. The room contained one five gallon container of isopropyl alcohol. A second small storage room was located in the southwestern corner of the second floor. This room contained clothing in bags, boxes of paperwork and live birds. The majority of the items in the room and the floor surface were covered in bird droppings. A third small storage room was located in the northwest corner of the second floor. This room contained storage shelving, furniture, and various chemicals. The floor surface was covered in moss and bird droppings. A former bathroom was located on the north side of the building, adjacent to the third storage room.