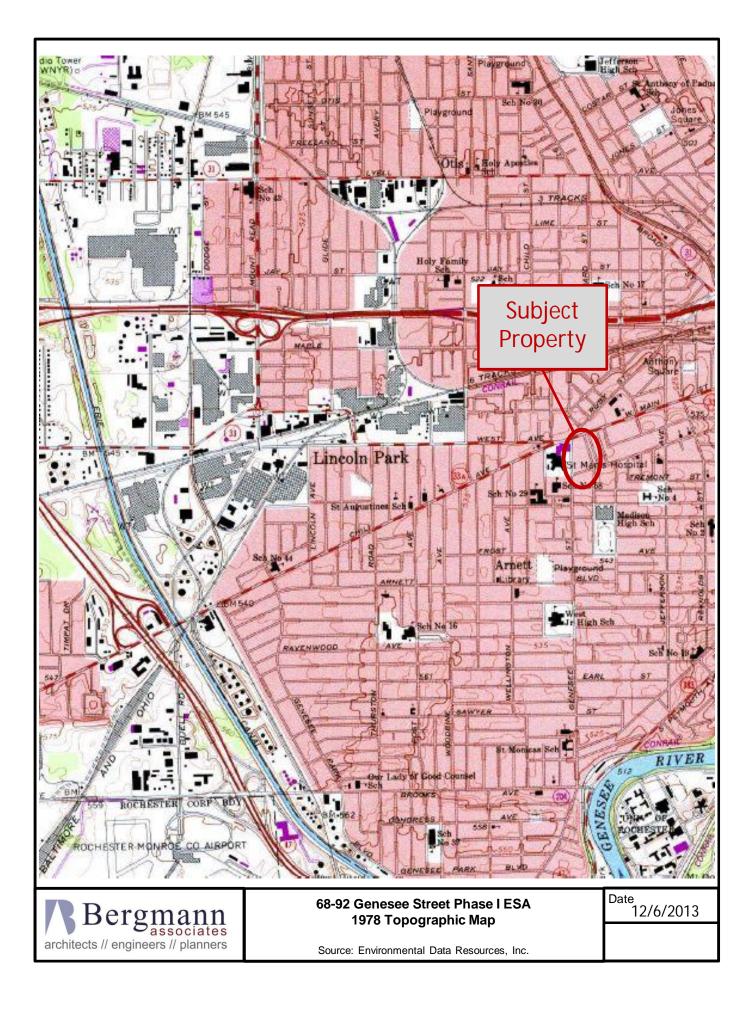

#### 1.01 Purpose

The purpose of this Phase I Environmental Site Assessment (Phase I ESA) report is to document the investigative activities conducted to identify Recognized Environmental Conditions (RECs) at the subject property identified as 68-92 Genesee Street in the City of Rochester, Monroe County, New York 14611 (subject property). This Phase I ESA was conducted as part of an evaluation for the demolition and possible redevelopment of one of the two buildings at the subject property. The subject property is shown on Figure 1 - Property Location Map.

#### 2.01 Location and Description

The subject property for this Phase I ESA consists of two buildings: the vacant former United Cleaners building and the Canopy Laundromat building which is currently operating. The buildings are separated by a parking lot. The general location of the subject property is shown on Figure 1 – Site Vicinity Map. The subject property is an irregularly shaped lot measuring approximately 40,000 square feet, defined as tax parcel number 120.500-0002-003.0000000, and located at the northeast corner of Genesee and Clifton Streets. The subject property is set between a University of Rochester Center for Health and Behavioral Training building to the north; Clifton Street to the south, across which are a pawn shop and residences; a parking lot to the east, beyond which is a former not-for-profit senior living company office building; and Genesee Street to the west, across which is Unity Saint Mary's Campus and the Bishop Kearney Building.