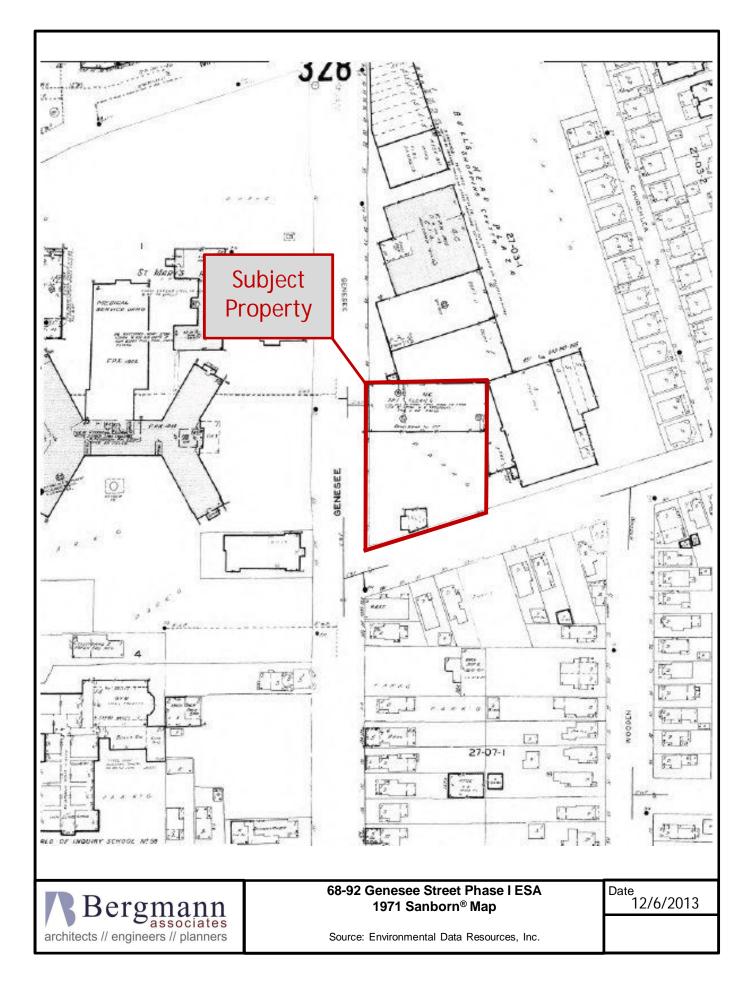

#### 2.05 Past Uses of the Property

The two-story former United Cleaners building on the subject property was used as a dry cleaner and an auto sales and service center. The single-story Canopy Laundromat was constructed for this purpose in 1979. The Canopy Laundromat portion of the property formerly contained residential buildings. A gas station with three gasoline tanks was located on the southern section of the subject property in the 1930s.