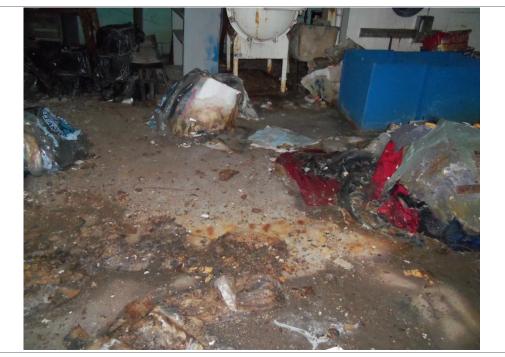

A service counter was located in the entrance room of the building, behind which were revolving clothing racks hanging from the ceiling, shelving, and piles of clothing, bedding, paperwork and garbage. Large areas of the carpeting in the northwest corner of the room were covered in mold.

East of the entrance room was a small office with a counter, paperwork, office supplies, clothing and bedding. Beyond the office room was a large main room with revolving clothing racks hanging from the ceiling, rolls of plastic bags, garbage, loose papers and boxes of paperwork, dry cleaning machinery, drums and containers filled with unknown chemicals, and a boiler room. North of the boiler room were a floor drain and a mechanical access hatch in the floor. Large areas of the main room were covered in mold and bird droppings. A bathroom and a stairwell leading to a small basement area were located in the northwest corner of the main room. The basement was filled with approximately 2 feet of standing water, and was inaccessible for observation. Two tanks were observed within the basement from the stairwell.

The second floor was accessible by a concrete ramp located in the southeast corner of the building, or a stairwell in the center of the building. The south side of the concrete ramp was covered with garbage, clothing, and bedding. The second floor consisted of a main room and three smaller rooms in the western section of the building. The main room contained building materials, furniture, bins of papers, garbage, clothing and bedding, containers filled with unknown chemicals, and an elevator. The majority of the floor surface was covered in moss and bird droppings. An area on the western section of the main room contained furniture and garbage in boxes and bags.