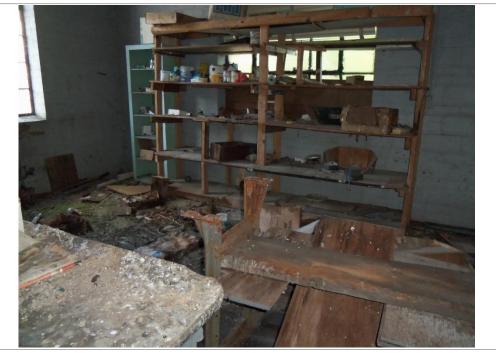

East of the entrance room was a small office with a counter, paperwork, office supplies, clothing and bedding. Beyond the office room was a large main room with revolving clothing racks hanging from the ceiling, rolls of plastic bags, garbage, loose papers and boxes of paperwork, dry cleaning machinery, drums and containers filled with unknown chemicals, and a boiler room. North of the boiler room were a floor drain and a mechanical access hatch in the floor. Large areas of the main room were covered in mold and bird droppings. A bathroom and a stairwell leading to a small basement area were located in the northwest corner of the main room. The basement was filled with approximately 2 feet of standing water, and was inaccessible for observation. Two tanks were observed within the basement from the stairwell.

A small clothing storage room was located along the southern wall of the second floor. This room contained racks of clothing, garbage, and miscellaneous debris. The room contained one five gallon container of isopropyl alcohol. A second small storage room was located in the southwestern corner of the second floor. This room contained clothing in bags, boxes of paperwork and live birds. The majority of the items in the room and the floor surface were covered in bird droppings. A third small storage room was located in the northwest corner of the second floor. This room contained storage shelving, furniture, and various chemicals. The floor surface was covered in moss and bird droppings. A former bathroom was located on the north side of the building, adjacent to the third storage room.

The stairwell in the southeastern section of the building contained buckets and drums of unknown materials and was covered in bird and animal droppings. The roof of the building contained numerous holes. For safety reasons, observations were made from the entrance and stairwell. The roof contained heating and cooling machinery and skylights and portions of the roof were covered with areas of vegetation.