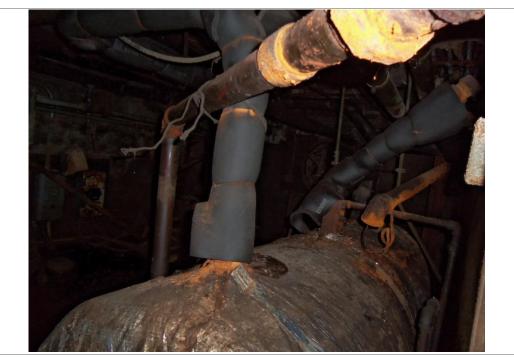

East of the entrance room was a small office with a counter, paperwork, office supplies, clothing and bedding. Beyond the office room was a large main room with revolving clothing racks hanging from the ceiling, rolls of plastic bags, garbage, loose papers and boxes of paperwork, dry cleaning machinery, drums and containers filled with unknown chemicals, and a boiler room. North of the boiler room were a floor drain and a mechanical access hatch in the floor. Large areas of the main room were covered in mold and bird droppings. A bathroom and a stairwell leading to a small basement area were located in the northwest corner of the main room. The basement was filled with approximately 2 feet of standing water, and was inaccessible for observation. Two tanks were observed within the basement from the stairwell.

A second site visit was conducted on September 12, 2013 by Ms. Megan Borruso and Ms. Jane Forbes. The second visit was conducted to enter the basement area and better observe the tanks, and to inventory the containers on the stairwell in the southeastern section of the building.