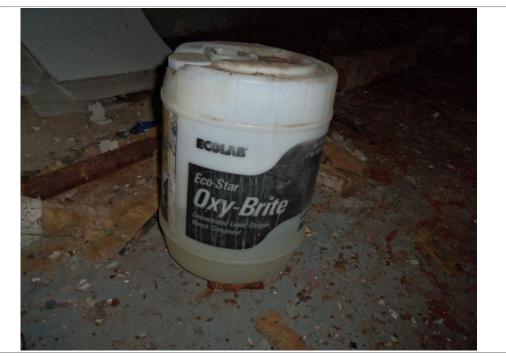

A small clothing storage room was located along the southern wall of the second floor. This room contained racks of clothing, garbage, and miscellaneous debris. The room contained one five gallon container of isopropyl alcohol. A second small storage room was located in the southwestern corner of the second floor. This room contained clothing in bags, boxes of paperwork and live birds. The majority of the items in the room and the floor surface were covered in bird droppings. A third small storage room was located in the northwest corner of the second floor. This room contained storage shelving, furniture, and various chemicals. The floor surface was covered in moss and bird droppings. A former bathroom was located on the north side of the building, adjacent to the third storage room.