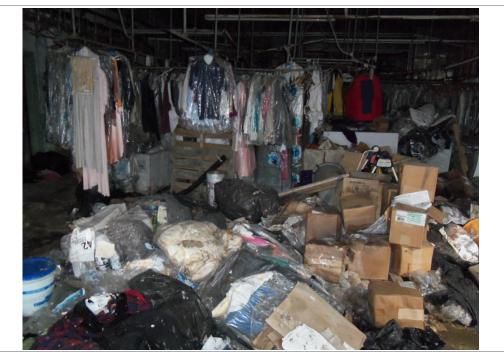

A service counter was located in the entrance room of the building, behind which were revolving clothing racks hanging from the ceiling, shelving, and piles of clothing, bedding, paperwork and garbage. Large areas of the carpeting in the northwest corner of the room were covered in mold.

East of the entrance room was a small office with a counter, paperwork, office supplies, clothing and bedding. Beyond the office room was a large main room with revolving clothing racks hanging from the ceiling, rolls of plastic bags, garbage, loose papers and boxes of paperwork, dry cleaning machinery, drums and containers filled with unknown chemicals, and a boiler room. North of the boiler room were a floor drain and a mechanical access hatch in the floor. Large areas of the main room were covered in mold and bird droppings. A bathroom and a stairwell leading to a small basement area were located in the northwest corner of the main room. The basement was filled with approximately 2 feet of standing water, and was inaccessible for observation. Two tanks were observed within the basement from the stairwell.

The second floor was accessible by a concrete ramp located in the southeast corner of the building, or a stairwell in the center of the building. The south side of the concrete ramp was covered with garbage, clothing, and bedding. The second floor consisted of a main room and three smaller rooms in the western section of the building. The main room contained building materials, furniture, bins of papers, garbage, clothing and bedding, containers filled with unknown chemicals, and an elevator. The majority of the floor surface was covered in moss and bird droppings. An area on the western section of the main room contained furniture and garbage in boxes and bags.

A small clothing storage room was located along the southern wall of the second floor. This room contained racks of clothing, garbage, and miscellaneous debris. The room contained one five gallon container of isopropyl alcohol. A second small storage room was located in the southwestern corner of the second floor. This room contained clothing in bags, boxes of paperwork and live birds. The majority of the items in the room and the floor surface were covered in bird droppings. A third small storage room was located in the northwest corner of the second floor. This room contained storage shelving, furniture, and various chemicals. The floor surface was covered in moss and bird droppings. A former bathroom was located on the north side of the building, adjacent to the third storage room.