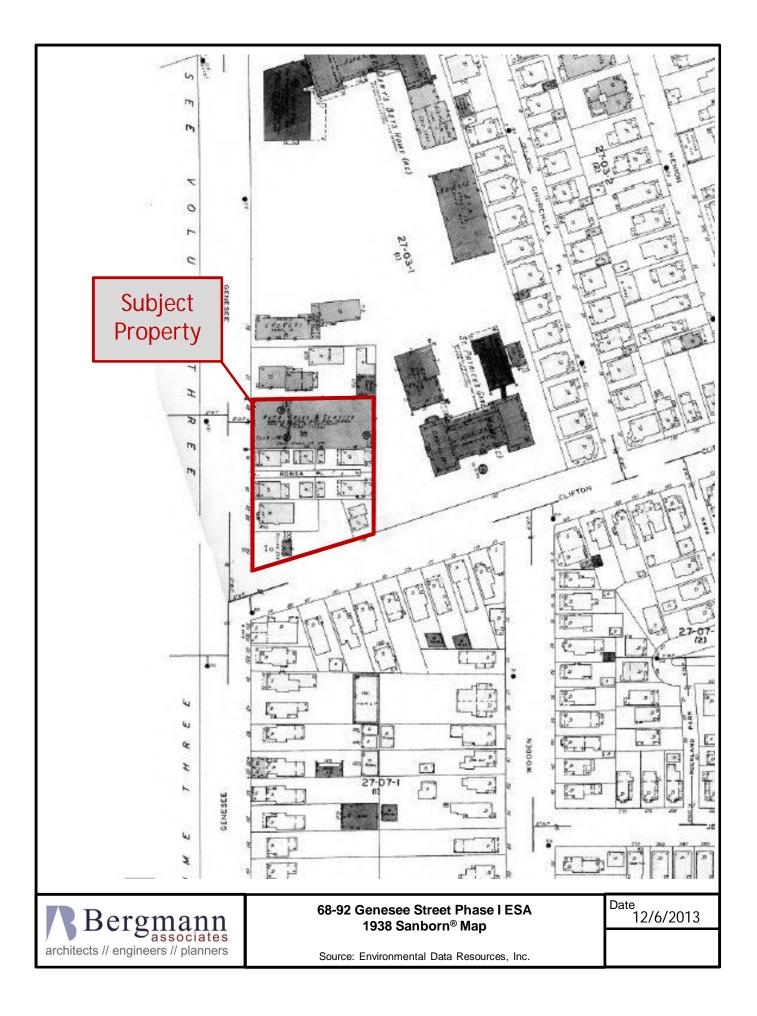

John L. Ricey Gasoline, located at 94 Genesee Street, Rochester, NY is listed on the EDR Historic Auto Stations database as a gasoline station for the years 1926, 1930, 1935, 1940, 1950, and 1960 under various owners. According to the Sanborn<sup>®</sup> Fire Insurance Maps obtained from EDR, the southwest corner of the subject property was considered 94 Genesee Street in the past. Schoen Brothers Automobiles, located at 68 Genesee Street, Rochester, NY is listed on the EDR Historic Automobile Stations database as an automobile garage for 1930 and 1935. The material threat of release of petroleum and automobile repair fluids to the subsurface at the subject property is considered a REC.

#### 2.05 Past Uses of the Property

The two-story former United Cleaners building on the subject property was used as a dry cleaner and an auto sales and service center. The single-story Canopy Laundromat was constructed for this purpose in 1979. The Canopy Laundromat portion of the property formerly contained residential buildings. A gas station with three gasoline tanks was located on the southern section of the subject property in the 1930s.