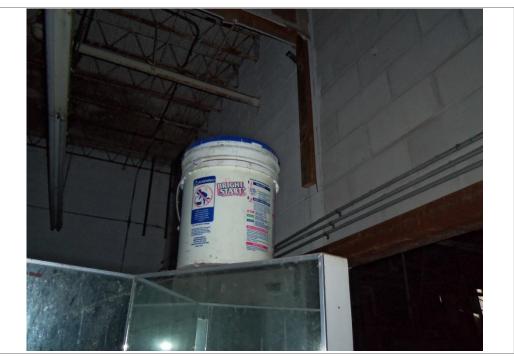

East of the entrance room was a small office with a counter, paperwork, office supplies, clothing and bedding. Beyond the office room was a large main room with revolving clothing racks hanging from the ceiling, rolls of plastic bags, garbage, loose papers and boxes of paperwork, dry cleaning machinery, drums and containers filled with unknown chemicals, and a boiler room. North of the boiler room were a floor drain and a mechanical access hatch in the floor. Large areas of the main room were covered in mold and bird droppings. A bathroom and a stairwell leading to a small basement area were located in the northwest corner of the main room. The basement was filled with approximately 2 feet of standing water, and was inaccessible for observation. Two tanks were observed within the basement from the stairwell.

A small clothing storage room was located along the southern wall of the second floor. This room contained racks of clothing, garbage, and miscellaneous debris. The room contained one five gallon container of isopropyl alcohol. A second small storage room was located in the southwestern corner of the second floor. This room contained clothing in bags, boxes of paperwork and live birds. The majority of the items in the room and the floor surface were covered in bird droppings. A third small storage room was located in the northwest corner of the second floor. This room contained storage shelving, furniture, and various chemicals. The floor surface was covered in moss and bird droppings. A former bathroom was located on the north side of the building, adjacent to the third storage room.