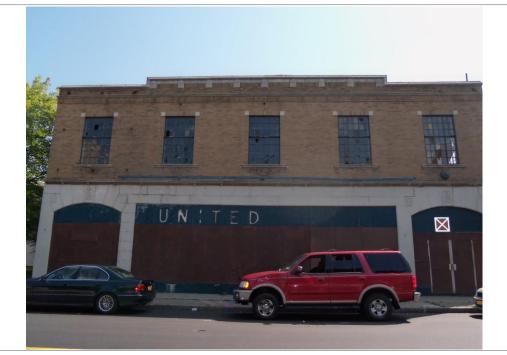

The vacant former United Cleaners facility was a two-story concrete block building measuring approximately 25,000 square feet. The building was in a general state of disrepair. Boards covered the windows and doors of the first floor, and access was gained by removal of a board in the southwestern corner of the building.

A service counter was located in the entrance room of the building, behind which were revolving clothing racks hanging from the ceiling, shelving, and piles of clothing, bedding, paperwork and garbage. Large areas of the carpeting in the northwest corner of the room were covered in mold.

East of the entrance room was a small office with a counter, paperwork, office supplies, clothing and bedding. Beyond the office room was a large main room with revolving clothing racks hanging from the ceiling, rolls of plastic bags, garbage, loose papers and boxes of paperwork, dry cleaning machinery, drums and containers filled with unknown chemicals, and a boiler room. North of the boiler room were a floor drain and a mechanical access hatch in the floor. Large areas of the main room were covered in mold and bird droppings. A bathroom and a stairwell leading to a small basement area were located in the northwest corner of the main room. The basement was filled with approximately 2 feet of standing water, and was inaccessible for observation. Two tanks were observed within the basement from the stairwell.

The stairwell in the southeastern section of the building contained buckets and drums of unknown materials and was covered in bird and animal droppings. The roof of the building contained numerous holes. For safety reasons, observations were made from the entrance and stairwell. The roof contained heating and cooling machinery and skylights and portions of the roof were covered with areas of vegetation.