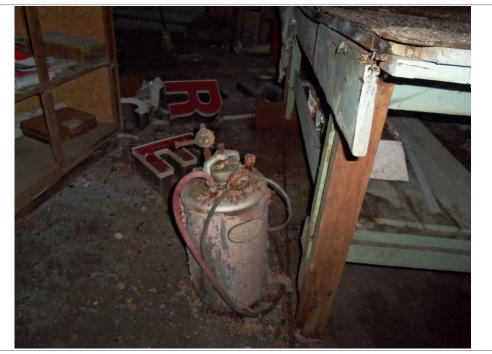

A small clothing storage room was located along the southern wall of the second floor. This room contained racks of clothing, garbage, and miscellaneous debris. The room contained one five gallon container of isopropyl alcohol. A second small storage room was located in the southwestern corner of the second floor. This room contained clothing in bags, boxes of paperwork and live birds. The majority of the items in the room and the floor surface were covered in bird droppings. A third small storage room was located in the northwest corner of the second floor. This room contained storage shelving, furniture, and various chemicals. The floor surface was covered in moss and bird droppings. A former bathroom was located on the north side of the building, adjacent to the third storage room.

The stairwell in the southeastern section of the building contained buckets and drums of unknown materials and was covered in bird and animal droppings. The roof of the building contained numerous holes. For safety reasons, observations were made from the entrance and stairwell. The roof contained heating and cooling machinery and skylights and portions of the roof were covered with areas of vegetation.