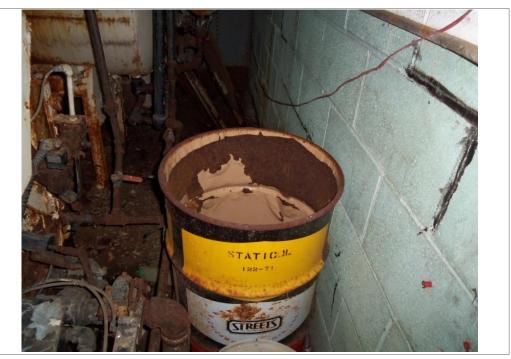

East of the entrance room was a small office with a counter, paperwork, office supplies, clothing and bedding. Beyond the office room was a large main room with revolving clothing racks hanging from the ceiling, rolls of plastic bags, garbage, loose papers and boxes of paperwork, dry cleaning machinery, drums and containers filled with unknown chemicals, and a boiler room. North of the boiler room were a floor drain and a mechanical access hatch in the floor. Large areas of the main room were covered in mold and bird droppings. A bathroom and a stairwell leading to a small basement area were located in the northwest corner of the main room. The basement was filled with approximately 2 feet of standing water, and was inaccessible for observation. Two tanks were observed within the basement from the stairwell.