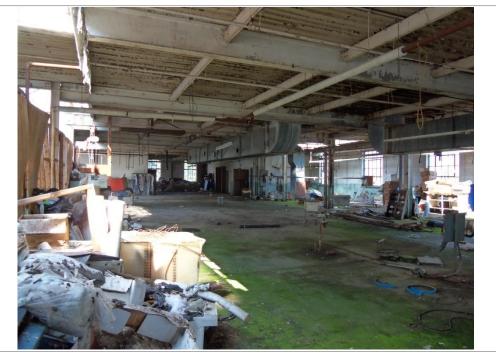

East of the entrance room was a small office with a counter, paperwork, office supplies, clothing and bedding. Beyond the office room was a large main room with revolving clothing racks hanging from the ceiling, rolls of plastic bags, garbage, loose papers and boxes of paperwork, dry cleaning machinery, drums and containers filled with unknown chemicals, and a boiler room. North of the boiler room were a floor drain and a mechanical access hatch in the floor. Large areas of the main room were covered in mold and bird droppings. A bathroom and a stairwell leading to a small basement area were located in the northwest corner of the main room. The basement was filled with approximately 2 feet of standing water, and was inaccessible for observation. Two tanks were observed within the basement from the stairwell.

The second floor was accessible by a concrete ramp located in the southeast corner of the building, or a stairwell in the center of the building. The south side of the concrete ramp was covered with garbage, clothing, and bedding. The second floor consisted of a main room and three smaller rooms in the western section of the building. The main room contained building materials, furniture, bins of papers, garbage, clothing and bedding, containers filled with unknown chemicals, and an elevator. The majority of the floor surface was covered in moss and bird droppings. An area on the western section of the main room contained furniture and garbage in boxes and bags.

The stairwell in the southeastern section of the building contained buckets and drums of unknown materials and was covered in bird and animal droppings. The roof of the building contained numerous holes. For safety reasons, observations were made from the entrance and stairwell. The roof contained heating and cooling machinery and skylights and portions of the roof were covered with areas of vegetation.