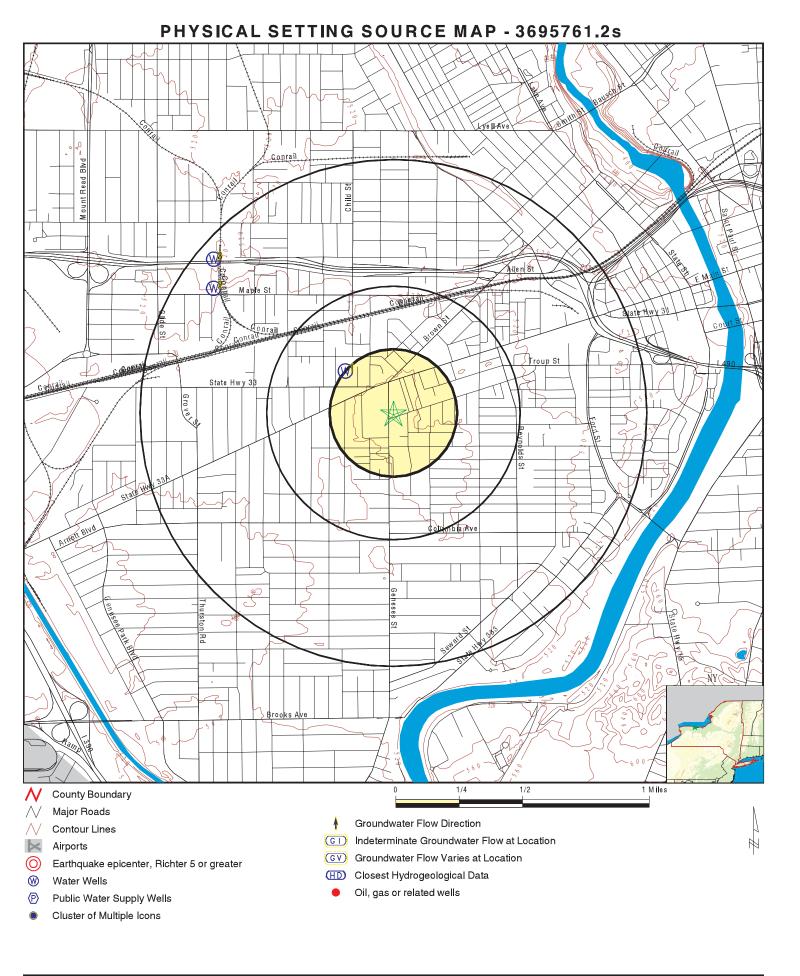

|
| Federal FRDS PWS | Nearest PWS within 1 mile |
| State Database   | 1.000                     |

### FEDERAL USGS WELL INFORMATION

| MAP ID | WELL ID         | LOCATION<br>FROM TP |
|--------|-----------------|---------------------|
| 1      | USGS40000873207 | 1/4 - 1/2 Mile NW   |
| 2      | USGS40000873357 | 1/2 - 1 Mile NW     |
| 3      | USGS40000873397 | 1/2 - 1 Mile NW     |

# FEDERAL FRDS PUBLIC WATER SUPPLY SYSTEM INFORMATION

|                     |         | LOCATION |
|---------------------|---------|----------|
| MAP ID              | WELL ID | FROM TP  |
| No PWS System Found |         |          |

Note: PWS System location is not always the same as well location.

# STATE DATABASE WELL INFORMATION

MAP ID No Wells Found WELL ID

LOCATION FROM TP



| SITE NAME: 68-92 Genesee Street | CLIENT: Bergmann Associates                               |
|---------------------------------|-----------------------------------------------------------|
| ADDRESS: Genesee Street         | CONTACT: Megan Borruso                                    |
| Rochester NY 14611              | INQUIRY #: 3695761.2s                                     |
| LAT/LONG: 43.1485 / 77.6357     | DATE: August 14, 2013 5:35 pm                             |
|                                 | Convertent & 2012 EDD Inc. & 2010 Tale Atlas Pal. 07/2000 |

# **GEOCHECK®- PHYSICAL SETTING SOURCE MAP FINDINGS**

| /lap ID<br>Direction