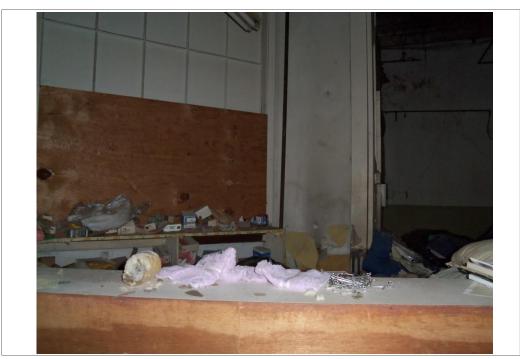

East of the entrance room was a small office with a counter, paperwork, office supplies, clothing and bedding. Beyond the office room was a large main room with revolving clothing racks hanging from the ceiling, rolls of plastic bags, garbage, loose papers and boxes of paperwork, dry cleaning machinery, drums and containers filled with unknown chemicals, and a boiler room. North of the boiler room were a floor drain and a mechanical access hatch in the floor. Large areas of the main room were covered in mold and bird droppings. A bathroom and a stairwell leading to a small basement area were located in the northwest corner of the main room. The basement was filled with approximately 2 feet of standing water, and was inaccessible for observation. Two tanks were observed within the basement from the stairwell.

A small clothing storage room was located along the southern wall of the second floor. This room contained racks of clothing, garbage, and miscellaneous debris. The room contained one five gallon container of isopropyl alcohol. A second small storage room was located in the southwestern corner of the second floor. This room contained clothing in bags, boxes of paperwork and live birds. The majority of the items in the room and the floor surface were covered in bird droppings. A third small storage room was located in the northwest corner of the second floor. This room contained storage shelving, furniture, and various chemicals. The floor surface was covered in moss and bird droppings. A former bathroom was located on the north side of the building, adjacent to the third storage room.