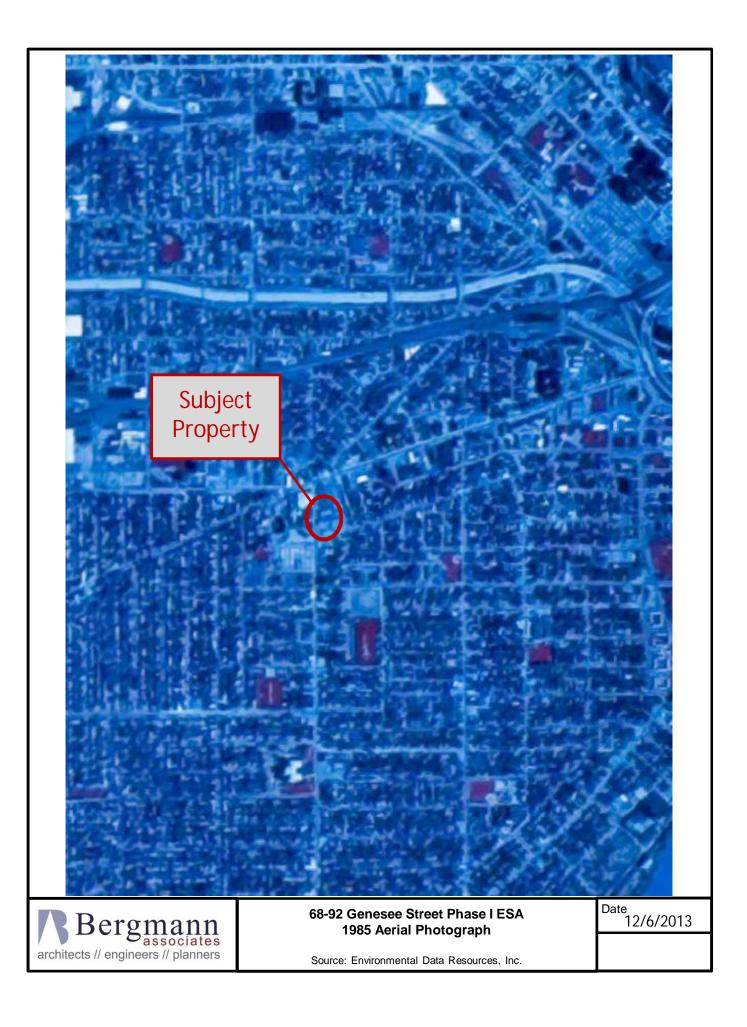

#### 2.05 Past Uses of the Property

The two-story former United Cleaners building on the subject property was used as a dry cleaner and an auto sales and service center. The single-story Canopy Laundromat was constructed for this purpose in 1979. The Canopy Laundromat portion of the property formerly contained residential buildings. A gas station with three gasoline tanks was located on the southern section of the subject property in the 1930s.

John L. Ricey Gasoline, located at 94 Genesee Street, Rochester, NY is listed on the EDR Historic Auto Stations database as a gasoline station for the years 1926, 1930, 1935, 1940, 1950, and 1960 under various owners. According to the Sanborn<sup>®</sup> Fire Insurance Maps obtained from EDR, the southwest corner of the subject property was considered 94 Genesee Street in the past. Schoen Brothers Automobiles, located at 68 Genesee Street, Rochester, NY is listed on the EDR Historic Automobile Stations database as an automobile garage for 1930 and 1935. The material threat of release of petroleum and automobile repair fluids to the subsurface at the subject property is considered a REC.