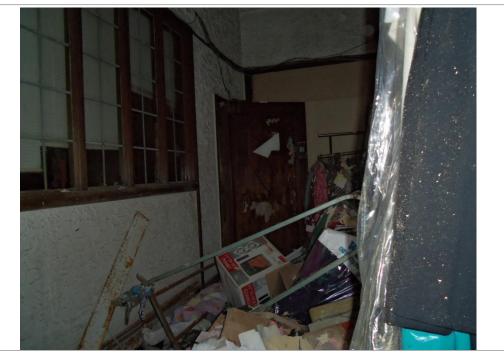

East of the entrance room was a small office with a counter, paperwork, office supplies, clothing and bedding. Beyond the office room was a large main room with revolving clothing racks hanging from the ceiling, rolls of plastic bags, garbage, loose papers and boxes of paperwork, dry cleaning machinery, drums and containers filled with unknown chemicals, and a boiler room. North of the boiler room were a floor drain and a mechanical access hatch in the floor. Large areas of the main room were covered in mold and bird droppings. A bathroom and a stairwell leading to a small basement area were located in the northwest corner of the main room. The basement was filled with approximately 2 feet of standing water, and was inaccessible for observation. Two tanks were observed within the basement from the stairwell.

The stairwell in the southeastern section of the building contained buckets and drums of unknown materials and was covered in bird and animal droppings. The roof of the building contained numerous holes. For safety reasons, observations were made from the entrance and stairwell. The roof contained heating and cooling machinery and skylights and portions of the roof were covered with areas of vegetation.