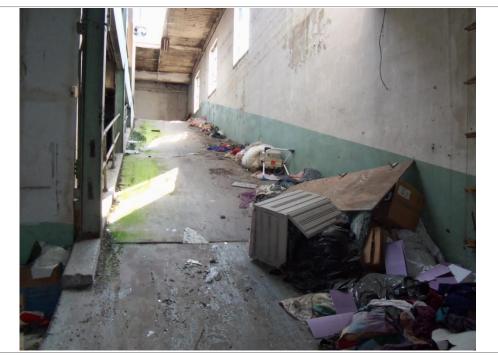

The vacant former United Cleaners facility was a two-story concrete block building measuring approximately 25,000 square feet. The building was in a general state of disrepair. Boards covered the windows and doors of the first floor, and access was gained by removal of a board in the southwestern corner of the building.

A service counter was located in the entrance room of the building, behind which were revolving clothing racks hanging from the ceiling, shelving, and piles of clothing, bedding, paperwork and garbage. Large areas of the carpeting in the northwest corner of the room were covered in mold.

East of the entrance room was a small office with a counter, paperwork, office supplies, clothing and bedding. Beyond the office room was a large main room with revolving clothing racks hanging from the ceiling, rolls of plastic bags, garbage, loose papers and boxes of paperwork, dry cleaning machinery, drums and containers filled with unknown chemicals, and a boiler room. North of the boiler room were a floor drain and a mechanical access hatch in the floor. Large areas of the main room were covered in mold and bird droppings. A bathroom and a stairwell leading to a small basement area were located in the northwest corner of the main room. The basement was filled with approximately 2 feet of standing water, and was inaccessible for observation. Two tanks were observed within the basement from the stairwell.