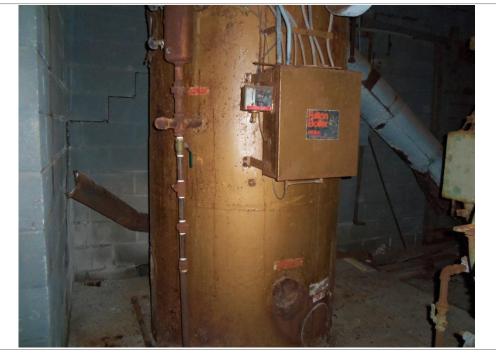

East of the entrance room was a small office with a counter, paperwork, office supplies, clothing and bedding. Beyond the office room was a large main room with revolving clothing racks hanging from the ceiling, rolls of plastic bags, garbage, loose papers and boxes of paperwork, dry cleaning machinery, drums and containers filled with unknown chemicals, and a boiler room. North of the boiler room were a floor drain and a mechanical access hatch in the floor. Large areas of the main room were covered in mold and bird droppings. A bathroom and a stairwell leading to a small basement area were located in the northwest corner of the main room. The basement was filled with approximately 2 feet of standing water, and was inaccessible for observation. Two tanks were observed within the basement from the stairwell.