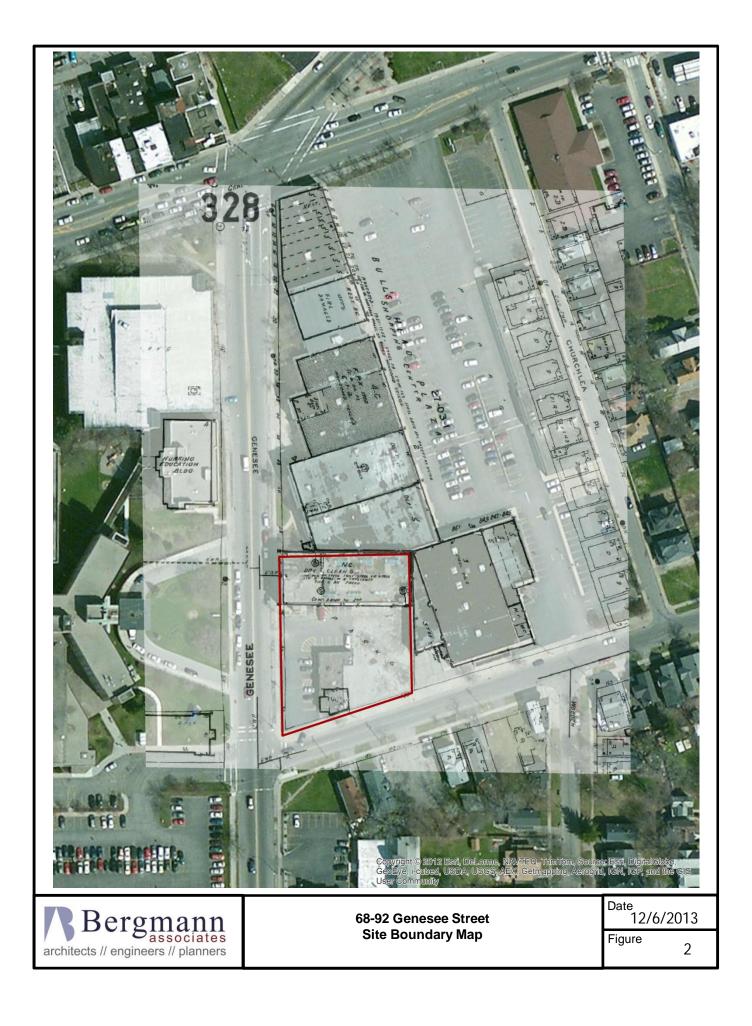

#### 2.01 Location and Description

The subject property for this Phase I ESA consists of two buildings: the vacant former United Cleaners building and the Canopy Laundromat building which is currently operating. The buildings are separated by a parking lot. The general location of the subject property is shown on Figure 1 – Site Vicinity Map. The subject property is an irregularly shaped lot measuring approximately 40,000 square feet, defined as tax parcel number 120.500-0002-003.0000000, and located at the northeast corner of Genesee and Clifton Streets. The subject property is set between a University of Rochester Center for Health and Behavioral Training building to the north; Clifton Street to the south, across which are a pawn shop and residences; a parking lot to the east, beyond which is a former not-for-profit senior living company office building; and Genesee Street to the west, across which is Unity Saint Mary's Campus and the Bishop Kearney Building.

A map showing the boundary, site features, and an overlay of past uses at the subject property is shown on Figure 2 – Site Boundary Map.