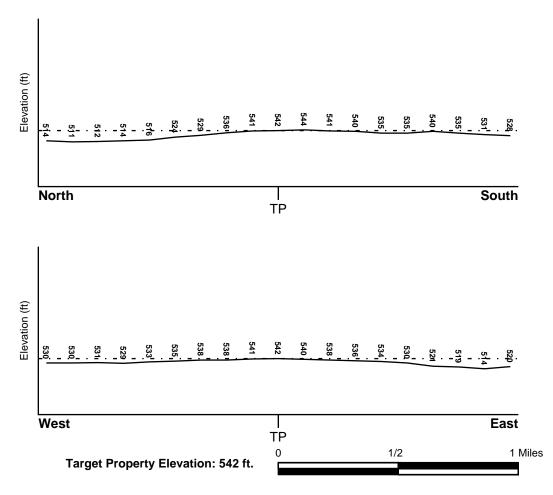

sing site-specific well data. If such data is not reasonably ascertainable, it may be necessary to rely on other sources of information, such as surface topographic information, hydrologic information, hydrogeologic data collected on nearby properties, and regional groundwater flow information (from deep aquifers).

## **TOPOGRAPHIC INFORMATION**

Surface topography may be indicative of the direction of surficial groundwater flow. This information can be used to assist the environmental professional in forming an opinion about the impact of nearby contaminated properties or, should contamination exist on the target property, what downgradient sites might be impacted.

## TARGET PROPERTY TOPOGRAPHY

General Topographic Gradient: General North

## SURROUNDING TOPOGRAPHY: ELEVATION PROFILES



Source: Topography has been determined from the USGS 7.5' Digital Elevation Model and should be evaluated on a relative (not an absolute) basis. Relative elevation information between sites of close proximity should be field verified.

# HYDROLOGIC INFORMATION

Surface water can act as a hydrologic barrier to groundwater flow. Such hydrologic information can be used to assist the environmental professional in forming an opinion about the impact of nearby contaminated properties or, should contamination exist on the target property, what downgradient sites might be impacted.

Refer to the Physical Setting Source Map following this summary for hydrologic information (major waterways and bodies of water).

#### FEMA FLOOD ZONE

Ν

| Target Property County<br>MONROE, NY          | FEMA Flood