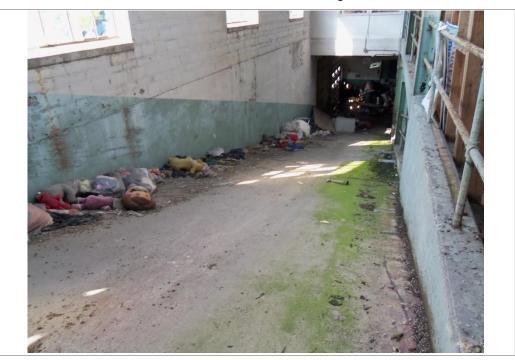

The vacant former United Cleaners facility was a two-story concrete block building measuring approximately 25,000 square feet. The building was in a general state of disrepair. Boards covered the windows and doors of the first floor, and access was gained by removal of a board in the southwestern corner of the building.

A service counter was located in the entrance room of the building, behind which were revolving clothing racks hanging from the ceiling, shelving, and piles of clothing, bedding, paperwork and garbage. Large areas of the carpeting in the northwest corner of the room were covered in mold.

East of the entrance room was a small office with a counter, paperwork, office supplies, clothing and bedding. Beyond the office room was a large main room with revolving clothing racks hanging from the ceiling, rolls of plastic bags, garbage, loose papers and boxes of paperwork, dry cleaning machinery, drums and containers filled with unknown chemicals, and a boiler room. North of the boiler room were a floor drain and a mechanical access hatch in the floor. Large areas of the main room were covered in mold and bird droppings. A bathroom and a stairwell leading to a small basement area were located in the northwest corner of the main room. The basement was filled with approximately 2 feet of standing water, and was inaccessible for observation. Two tanks were observed within the basement from the stairwell.