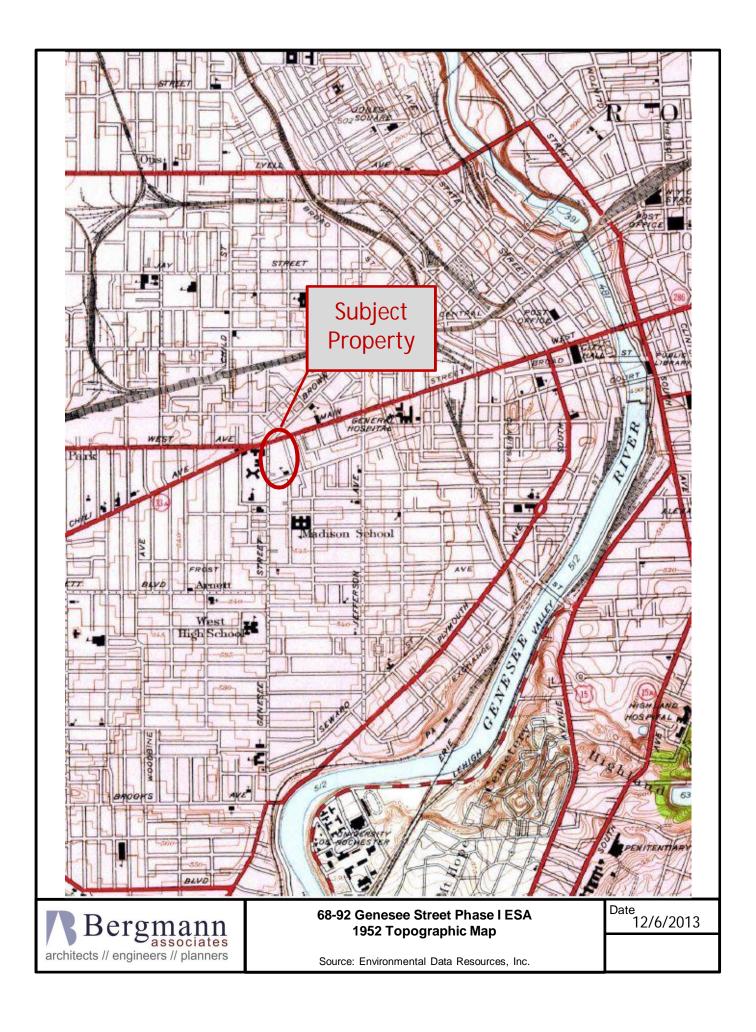

#### 1.01 Purpose

The purpose of this Phase I Environmental Site Assessment (Phase I ESA) report is to document the investigative activities conducted to identify Recognized Environmental Conditions (RECs) at the subject property identified as 68-92 Genesee Street in the City of Rochester, Monroe County, New York 14611 (subject property). This Phase I ESA was conducted as part of an evaluation for the demolition and possible redevelopment of one of the two buildings at the subject property. The subject property is shown on Figure 1 - Property Location Map.

#### 2.01 Location and Description

The subject property for this Phase I ESA consists of two buildings: the vacant former United Cleaners building and the Canopy Laundromat building which is currently operating. The buildings are separated by a parking lot. The general location of the subject property is shown on Figure 1 – Site Vicinity Map. The subject property is an irregularly shaped lot measuring approximately 40,000 square feet, defined as tax parcel number 120.500-0002-003.0000000, and located at the northeast corner of Genesee and Clifton Streets. The subject property is set between a University of Rochester Center for Health and Behavioral Training building to the north; Clifton Street to the south, across which are a pawn shop and residences; a parking lot to the east, beyond which is a former not-for-profit senior living company office building; and Genesee Street to the west, across which is Unity Saint Mary's Campus and the Bishop Kearney Building.

A map showing the boundary, site features, and an overlay of past uses at the subject property is shown on Figure 2 – Site Boundary Map.