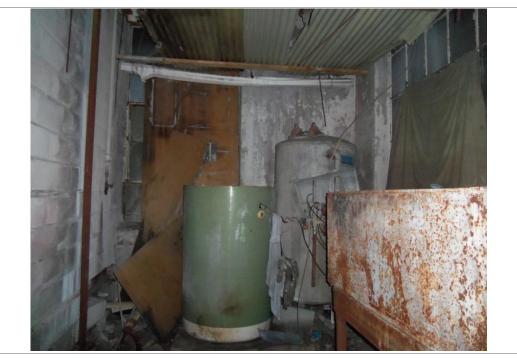

East of the entrance room was a small office with a counter, paperwork, office supplies, clothing and bedding. Beyond the office room was a large main room with revolving clothing racks hanging from the ceiling, rolls of plastic bags, garbage, loose papers and boxes of paperwork, dry cleaning machinery, drums and containers filled with unknown chemicals, and a boiler room. North of the boiler room were a floor drain and a mechanical access hatch in the floor. Large areas of the main room were covered in mold and bird droppings. A bathroom and a stairwell leading to a small basement area were located in the northwest corner of the main room. The basement was filled with approximately 2 feet of standing water, and was inaccessible for observation. Two tanks were observed within the basement from the stairwell.

A second site visit was conducted on September 12, 2013 by Ms. Megan Borruso and Ms. Jane Forbes. The second visit was conducted to enter the basement area and better observe the tanks, and to inventory the containers on the stairwell in the southeastern section of the building.