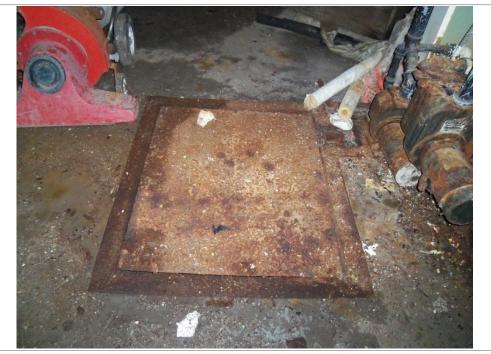

East of the entrance room was a small office with a counter, paperwork, office supplies, clothing and bedding. Beyond the office room was a large main room with revolving clothing racks hanging from the ceiling, rolls of plastic bags, garbage, loose papers and boxes of paperwork, dry cleaning machinery, drums and containers filled with unknown chemicals, and a boiler room. North of the boiler room were a floor drain and a mechanical access hatch in the floor. Large areas of the main room were covered in mold and bird droppings. A bathroom and a stairwell leading to a small basement area were located in the northwest corner of the main room. The basement was filled with approximately 2 feet of standing water, and was inaccessible for observation. Two tanks were observed within the basement from the stairwell.