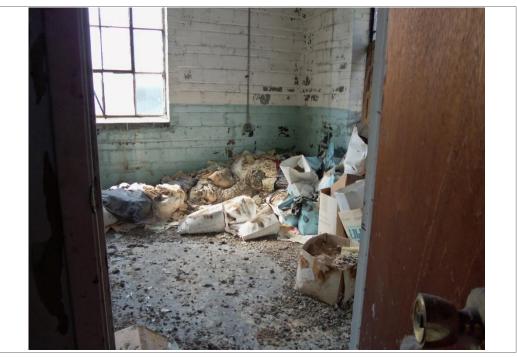

A service counter was located in the entrance room of the building, behind which were revolving clothing racks hanging from the ceiling, shelving, and piles of clothing, bedding, paperwork and garbage. Large areas of the carpeting in the northwest corner of the room were covered in mold.

East of the entrance room was a small office with a counter, paperwork, office supplies, clothing and bedding. Beyond the office room was a large main room with revolving clothing racks hanging from the ceiling, rolls of plastic bags, garbage, loose papers and boxes of paperwork, dry cleaning machinery, drums and containers filled with unknown chemicals, and a boiler room. North of the boiler room were a floor drain and a mechanical access hatch in the floor. Large areas of the main room were covered in mold and bird droppings. A bathroom and a stairwell leading to a small basement area were located in the northwest corner of the main room. The basement was filled with approximately 2 feet of standing water, and was inaccessible for observation. Two tanks were observed within the basement from the stairwell.

The second floor was accessible by a concrete ramp located in the southeast corner of the building, or a stairwell in the center of the building. The south side of the concrete ramp was covered with garbage, clothing, and bedding. The second floor consisted of a main room and three smaller rooms in the western section of the building. The main room contained building materials, furniture, bins of papers, garbage, clothing and bedding, containers filled with unknown chemicals, and an elevator. The majority of the floor surface was covered in moss and bird droppings. An area on the western section of the main room contained furniture and garbage in boxes and bags.

A small clothing storage room was located along the southern wall of the second floor. This room contained racks of clothing, garbage, and miscellaneous debris. The room contained one five gallon container of isopropyl alcohol. A second small storage room was located in the southwestern corner of the second floor. This room contained clothing in bags, boxes of paperwork and live birds. The majority of the items in the room and the floor surface were covered in bird droppings. A third small storage room was located in the northwest corner of the second floor. This room contained storage shelving, furniture, and various chemicals. The floor surface was covered in moss and bird droppings. A former bathroom was located on the north side of the building, adjacent to the third storage room.