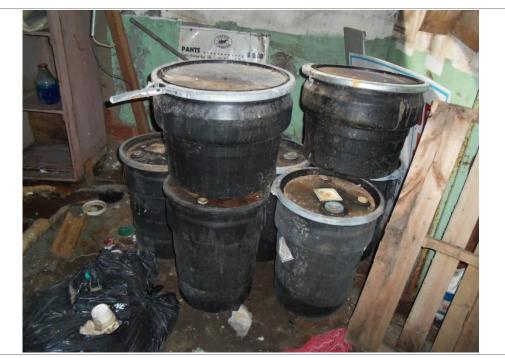

East of the entrance room was a small office with a counter, paperwork, office supplies, clothing and bedding. Beyond the office room was a large main room with revolving clothing racks hanging from the ceiling, rolls of plastic bags, garbage, loose papers and boxes of paperwork, dry cleaning machinery, drums and containers filled with unknown chemicals, and a boiler room. North of the boiler room were a floor drain and a mechanical access hatch in the floor. Large areas of the main room were covered in mold and bird droppings. A bathroom and a stairwell leading to a small basement area were located in the northwest corner of the main room. The basement was filled with approximately 2 feet of standing water, and was inaccessible for observation. Two tanks were observed within the basement from the stairwell.

A small clothing storage room was located along the southern wall of the second floor. This room contained racks of clothing, garbage, and miscellaneous debris. The room contained one five gallon container of isopropyl alcohol. A second small storage room was located in the southwestern corner of the second floor. This room contained clothing in bags, boxes of paperwork and live birds. The majority of the items in the room and the floor surface were covered in bird droppings. A third small storage room was located in the northwest corner of the second floor. This room contained storage shelving, furniture, and various chemicals. The floor surface was covered in moss and bird droppings. A former bathroom was located on the north side of the building, adjacent to the third storage room.