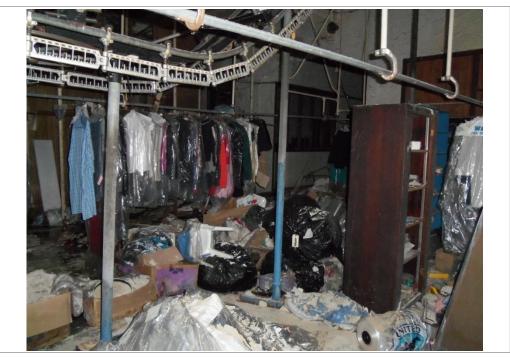

A service counter was located in the entrance room of the building, behind which were revolving clothing racks hanging from the ceiling, shelving, and piles of clothing, bedding, paperwork and garbage. Large areas of the carpeting in the northwest corner of the room were covered in mold.

East of the entrance room was a small office with a counter, paperwork, office supplies, clothing and bedding. Beyond the office room was a large main room with revolving clothing racks hanging from the ceiling, rolls of plastic bags, garbage, loose papers and boxes of paperwork, dry cleaning machinery, drums and containers filled with unknown chemicals, and a boiler room. North of the boiler room were a floor drain and a mechanical access hatch in the floor. Large areas of the main room were covered in mold and bird droppings. A bathroom and a stairwell leading to a small basement area were located in the northwest corner of the main room. The basement was filled with approximately 2 feet of standing water, and was inaccessible for observation. Two tanks were observed within the basement from the stairwell.

The second floor was accessible by a concrete ramp located in the southeast corner of the building, or a stairwell in the center of the building. The south side of the concrete ramp was covered with garbage, clothing, and bedding. The second floor consisted of a main room and three smaller rooms in the western section of the building. The main room contained building materials, furniture, bins of papers, garbage, clothing and bedding, containers filled with unknown chemicals, and an elevator. The majority of the floor surface was covered in moss and bird droppings. An area on the western section of the main room contained furniture and garbage in boxes and bags.

A small clothing storage room was located along the southern wall of the second floor. This room contained racks of clothing, garbage, and miscellaneous debris. The room contained one five gallon container of isopropyl alcohol. A second small storage room was located in the southwestern corner of the second floor. This room contained clothing in bags, boxes of paperwork and live birds. The majority of the items in the room and the floor surface were covered in bird droppings. A third small storage room was located in the northwest corner of the second floor. This room contained storage shelving, furniture, and various chemicals. The floor surface was covered in moss and bird droppings. A former bathroom was located on the north side of the building, adjacent to the third storage room.