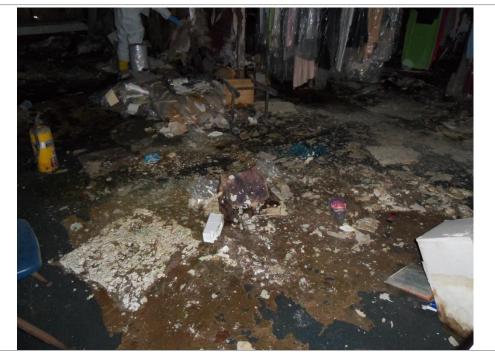

East of the entrance room was a small office with a counter, paperwork, office supplies, clothing and bedding. Beyond the office room was a large main room with revolving clothing racks hanging from the ceiling, rolls of plastic bags, garbage, loose papers and boxes of paperwork, dry cleaning machinery, drums and containers filled with unknown chemicals, and a boiler room. North of the boiler room were a floor drain and a mechanical access hatch in the floor. Large areas of the main room were covered in mold and bird droppings. A bathroom and a stairwell leading to a small basement area were located in the northwest corner of the main room. The basement was filled with approximately 2 feet of standing water, and was inaccessible for observation. Two tanks were observed within the basement from the stairwell.

A small clothing storage room was located along the southern wall of the second floor. This room contained racks of clothing, garbage, and miscellaneous debris. The room contained one five gallon container of isopropyl alcohol. A second small storage room was located in the southwestern corner of the second floor. This room contained clothing in bags, boxes of paperwork and live birds. The majority of the items in the room and the floor surface were covered in bird droppings. A third small storage room was located in the northwest corner of the second floor. This room contained storage shelving, furniture, and various chemicals. The floor surface was covered in moss and bird droppings. A former bathroom was located on the north side of the building, adjacent to the third storage room.