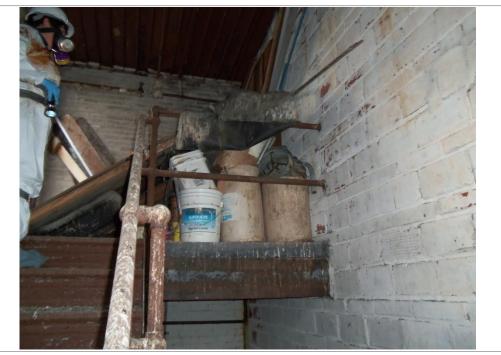

The stairwell in the southeastern section of the building contained buckets and drums of unknown materials and was covered in bird and animal droppings. The roof of the building contained numerous holes. For safety reasons, observations were made from the entrance and stairwell. The roof contained heating and cooling machinery and skylights and portions of the roof were covered with areas of vegetation.

A second site visit was conducted on September 12, 2013 by Ms. Megan Borruso and Ms. Jane Forbes. The second visit was conducted to enter the basement area and better observe the tanks, and to inventory the containers on the stairwell in the southeastern section of the building.