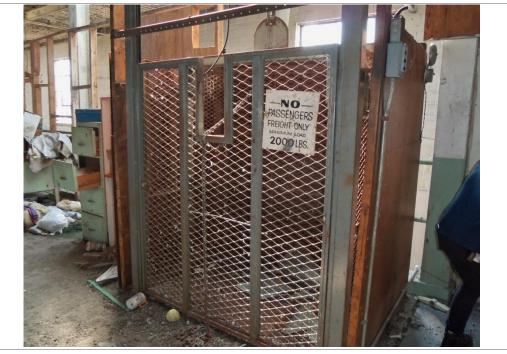

The second floor was accessible by a concrete ramp located in the southeast corner of the building, or a stairwell in the center of the building. The south side of the concrete ramp was covered with garbage, clothing, and bedding. The second floor consisted of a main room and three smaller rooms in the western section of the building. The main room contained building materials, furniture, bins of papers, garbage, clothing and bedding, containers filled with unknown chemicals, and an elevator. The majority of the floor surface was covered in moss and bird droppings. An area on the western section of the main room contained furniture and garbage in boxes and bags.