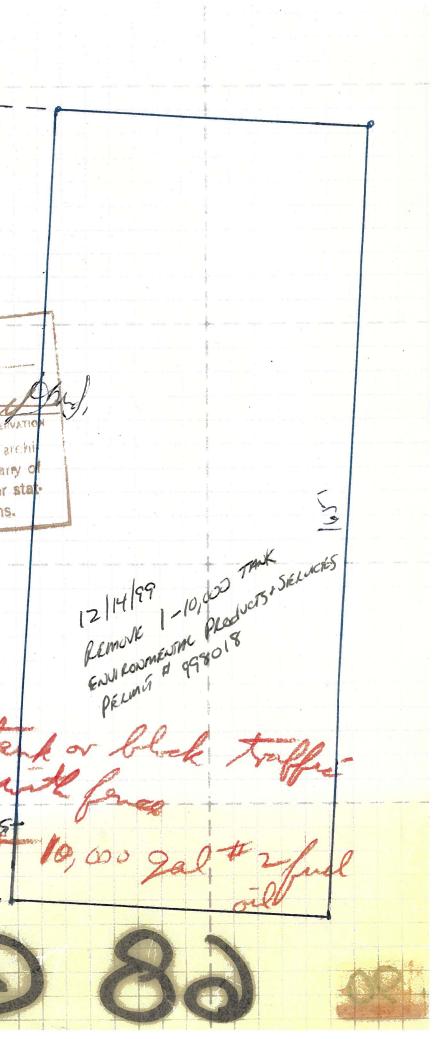

United Dry Cleaners & Launderers, located at 68 Genesee Street, Rochester, NY is listed on the UST and HIST UST database under ID number 8-600170. The listed owner is Mithani Brothers Enterprises. One 8,000-gallon UST containing #2 Fuel Oil was removed from the property on 12/1/1999. This tank was removed from the subject property and post-removal samples were collected. Laboratory analysis of the samples indicated that the samples were non-detect for all compounds, and the case was closed by NYSDEC. See Section 3.05 for a description of the historical records related to this UST.