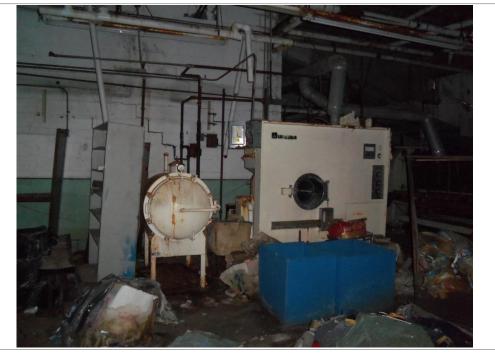

East of the entrance room was a small office with a counter, paperwork, office supplies, clothing and bedding. Beyond the office room was a large main room with revolving clothing racks hanging from the ceiling, rolls of plastic bags, garbage, loose papers and boxes of paperwork, dry cleaning machinery, drums and containers filled with unknown chemicals, and a boiler room. North of the boiler room were a floor drain and a mechanical access hatch in the floor. Large areas of the main room were covered in mold and bird droppings. A bathroom and a stairwell leading to a small basement area were located in the northwest corner of the main room. The basement was filled with approximately 2 feet of standing water, and was inaccessible for observation. Two tanks were observed within the basement from the stairwell.

The stairwell in the southeastern section of the building contained buckets and drums of unknown materials and was covered in bird and animal droppings. The roof of the building contained numerous holes. For safety reasons, observations were made from the entrance and stairwell. The roof contained heating and cooling machinery and skylights and portions of the roof were covered with areas of vegetation.