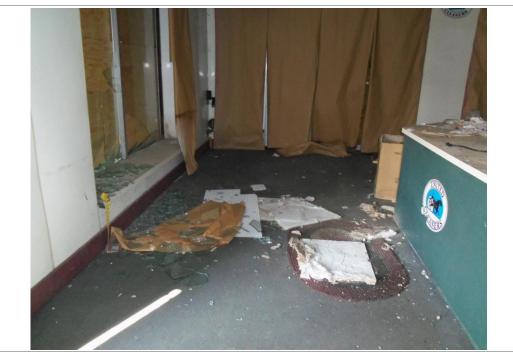

A service counter was located in the entrance room of the building, behind which were revolving clothing racks hanging from the ceiling, shelving, and piles of clothing, bedding, paperwork and garbage. Large areas of the carpeting in the northwest corner of the room were covered in mold.

East of the entrance room was a small office with a counter, paperwork, office supplies, clothing and bedding. Beyond the office room was a large main room with revolving clothing racks hanging from the ceiling, rolls of plastic bags, garbage, loose papers and boxes of paperwork, dry cleaning machinery, drums and containers filled with unknown chemicals, and a boiler room. North of the boiler room were a floor drain and a mechanical access hatch in the floor. Large areas of the main room were covered in mold and bird droppings. A bathroom and a stairwell leading to a small basement area were located in the northwest corner of the main room. The basement was filled with approximately 2 feet of standing water, and was inaccessible for observation. Two tanks were observed within the basement from the stairwell.