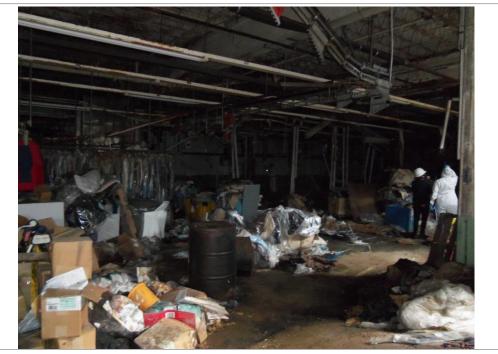

East of the entrance room was a small office with a counter, paperwork, office supplies, clothing and bedding. Beyond the office room was a large main room with revolving clothing racks hanging from the ceiling, rolls of plastic bags, garbage, loose papers and boxes of paperwork, dry cleaning machinery, drums and containers filled with unknown chemicals, and a boiler room. North of the boiler room were a floor drain and a mechanical access hatch in the floor. Large areas of the main room were covered in mold and bird droppings. A bathroom and a stairwell leading to a small basement area were located in the northwest corner of the main room. The basement was filled with approximately 2 feet of standing water, and was inaccessible for observation. Two tanks were observed within the basement from the stairwell.

The stairwell in the southeastern section of the building contained buckets and drums of unknown materials and was covered in bird and animal droppings. The roof of the building contained numerous holes. For safety reasons, observations were made from the entrance and stairwell. The roof contained heating and cooling machinery and skylights and portions of the roof were covered with areas of vegetation.

A second site visit was conducted on September 12, 2013 by Ms. Megan Borruso and Ms. Jane Forbes. The second visit was conducted to enter the basement area and better observe the tanks, and to inventory the containers on the stairwell in the southeastern section of the building.