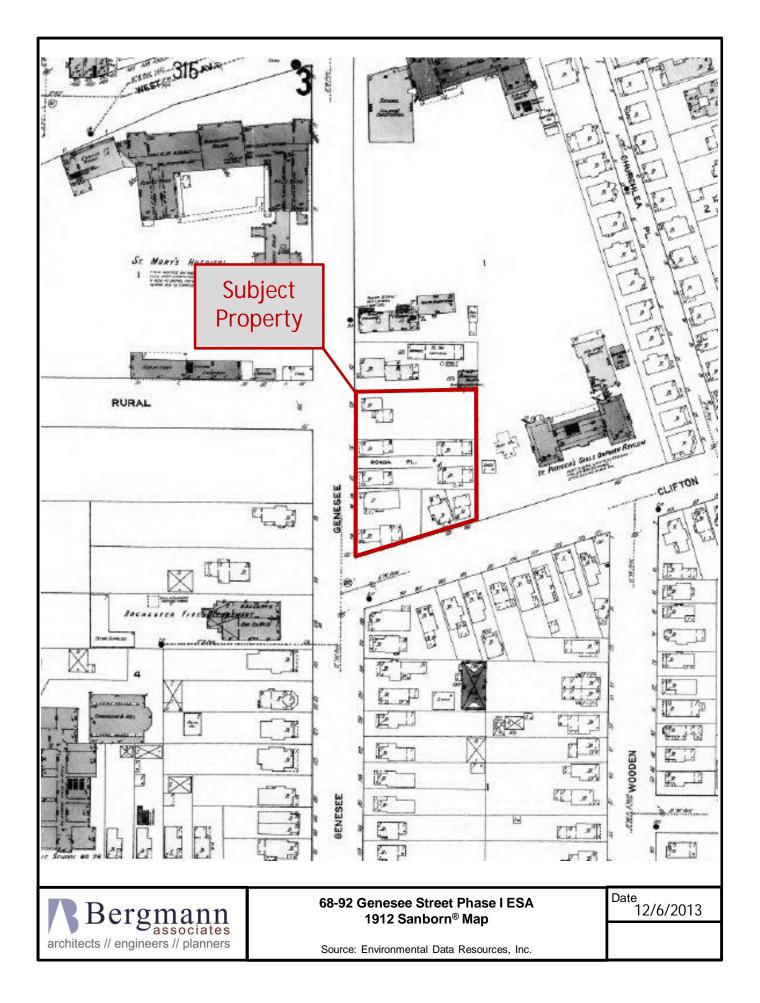

#### 2.05 Past Uses of the Property

The two-story former United Cleaners building on the subject property was used as a dry cleaner and an auto sales and service center. The single-story Canopy Laundromat was constructed for this purpose in 1979. The Canopy Laundromat portion of the property formerly contained residential buildings. A gas station with three gasoline tanks was located on the southern section of the subject property in the 1930s.

John L. Ricey Gasoline, located at 94 Genesee Street, Rochester, NY is listed on the EDR Historic Auto Stations database as a gasoline station for the years 1926, 1930, 1935, 1940, 1950, and 1960 under various owners. According to the Sanborn<sup>®</sup> Fire Insurance Maps obtained from EDR, the southwest corner of the subject property was considered 94 Genesee Street in the past. Schoen Brothers Automobiles, located at 68 Genesee Street, Rochester, NY is listed on the EDR Historic Automobile Stations database as an automobile garage for 1930 and 1935. The material threat of release of petroleum and automobile repair fluids to the subsurface at the subject property is considered a REC.