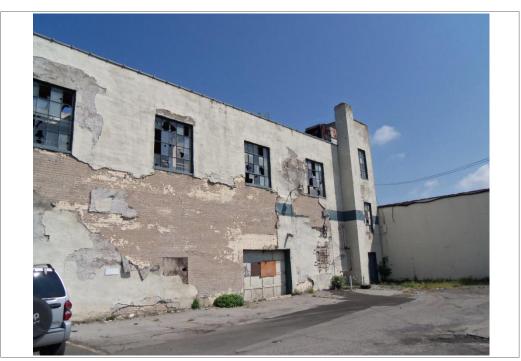

The vacant former United Cleaners facility was a two-story concrete block building measuring approximately 25,000 square feet. The building was in a general state of disrepair. Boards covered the windows and doors of the first floor, and access was gained by removal of a board in the southwestern corner of the building.

The stairwell in the southeastern section of the building contained buckets and drums of unknown materials and was covered in bird and animal droppings. The roof of the building contained numerous holes. For safety reasons, observations were made from the entrance and stairwell. The roof contained heating and cooling machinery and skylights and portions of the roof were covered with areas of vegetation.