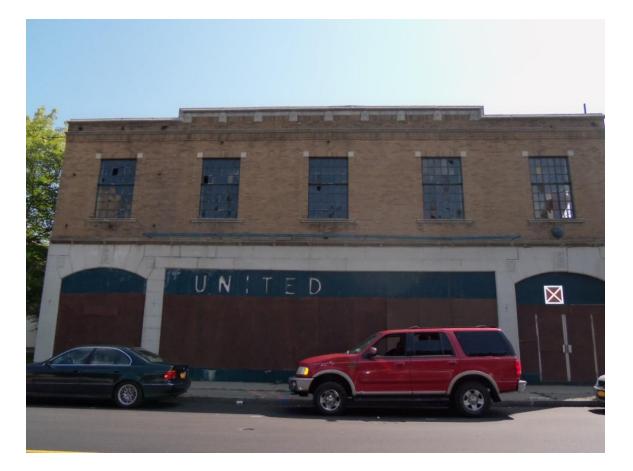

The vacant former United Cleaners facility was a two-story concrete block building measuring approximately 25,000 square feet. The building was in a general state of disrepair. Boards covered the windows and doors of the first floor, and access was gained by removal of a board in the southwestern corner of the building.

A service counter was located in the entrance room of the building, behind which were revolving clothing racks hanging from the ceiling, shelving, and piles of clothing, bedding, paperwork and garbage. Large areas of the carpeting in the northwest corner of the room were covered in mold.

East of the entrance room was a small office with a counter, paperwork, office supplies, clothing and bedding. Beyond the office room was a large main room with revolving clothing racks hanging from the ceiling, rolls of plastic bags, garbage, loose papers and boxes of paperwork, dry cleaning machinery, drums and containers filled with unknown chemicals, and a boiler room. North of the boiler room were a floor drain and a mechanical access hatch in the floor. Large areas of the main room were covered in mold and bird droppings. A bathroom and a stairwell leading to a small basement area were located in the northwest corner of the main room. The basement was filled with approximately 2 feet of standing water, and was inaccessible for observation. Two tanks were observed within the basement from the stairwell.

The stairwell in the southeastern section of the building contained buckets and drums of unknown materials and was covered in bird and animal droppings. The roof of the building contained numerous holes. For safety reasons, observations were made from the entrance and stairwell. The roof contained heating and cooling machinery and skylights and portions of the roof were covered with areas of vegetation.