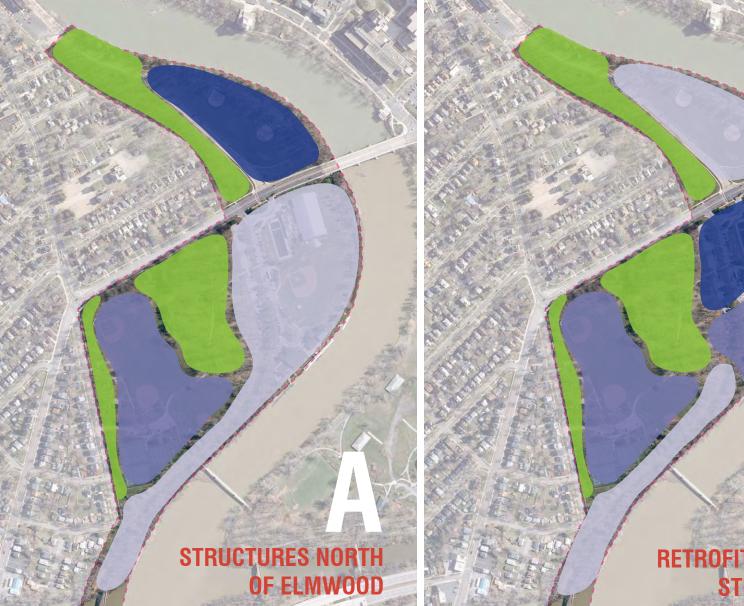

# RETROFIT EXISTING STRUCTURES

#### **PRESERVE & BUFFER USES**

**STRUCTURES INTO THE** 

**NEIGHBORHOOD FABRIC** 

Buffers to adjacent residential uses Significant / historic trees