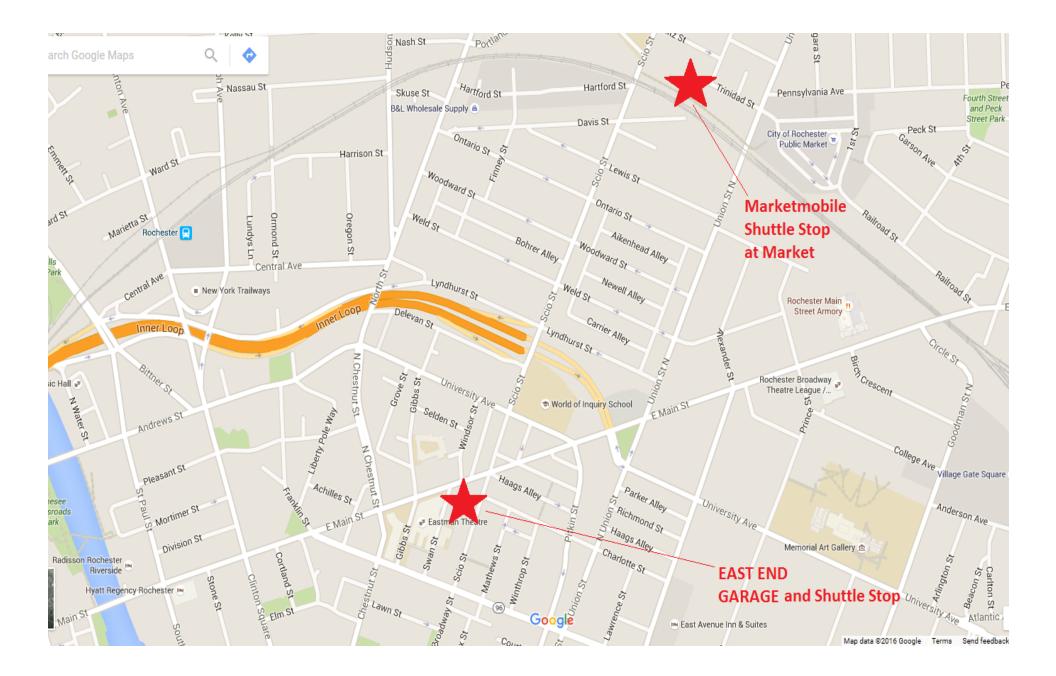

## RIDE THE MARKETMOBILE FREE SHUTTLE TO AND FROM THE EAST END PARKING GARAGE!

## ON MARKET SATURDAYS AND FOR FOOD TRUCK RODEOS!

PARKING IN THE EAST END GARAGE AT CORNER OF SCIO AND EAST MAIN STREETS (FREE ON SATURDAYS!)

FREE FIVE-MINUTE SHUTTLE RIDE TO MARKET! APPROXIMATELY 20-MINUTE LOOPS

ON SATURDAYS, FIRST SHUTTLE LEAVES THE STOP AT THE CORNER OF SCIO AND EAST MAIN AT 8:00 A.M.; ON WEDNESDAY FOOD TRUCK RODEO NIGHTS, FIRST SHUTTLE LEAVES AT 5:30 P.M.

SHUTTLE DROPS OFF/PICKS UP AT THE END OF THE FOOTPATH/TROLLEY PATH IN THE LARGE MARKET LOT BETWEEN SCIO AND UNION STREETS (LOOK FOR THE SHUTTLE SIGNS)

ON SATURDAYS, THE LAST SHUTTLE LEAVES THAT SPOT FOR THE EAST END GARAGE AT 1:00 P.M. ON WEDNESDAY FOOD TRUCK RODEO NIGHTS, THE LAST SHUTTLE LEAVES AT 9:30 P.M.

EACH DAY YOU RIDE THE MARKETMOBILE EAST END GARAGE SHUTTLE, YOU CAN ENTER TO WIN A WEEKLY RAFFLE OF \$50 IN MARKET GIFT TOKENS! JUST FILL OUT A DRAWING TICKET ON THE SHUTTLE AND LEAVE IT WITH THE DRIVER, OR DROP IN THE BOX IN THE MARKET OFFICE!