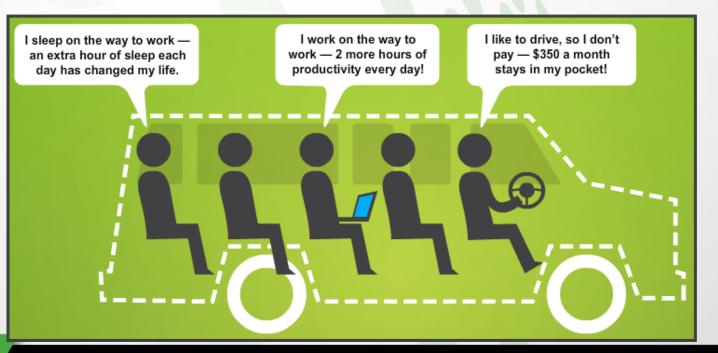

### How Does a Vanpool Work?

- Each independent group chooses a Primary Driver
- Additional Volunteer Alternate Drivers are selected
- Group and/or employer (up to 15 persons) shares the monthly cost of the van
- Cost is based on van style/size and commute miles
- Van is parked at the driver's home/P&R on evenings and off days.

# **Employee Savings**

- Vanpooling will save some employees in excess of \$2,500 per year when compared to just operating costs alone!
- Car ownership costs are also dramatically reduced and insurance discounts add even more savings

 No start-up fees and 30-Day termination policy allows High Reward/ Low Risk approach!