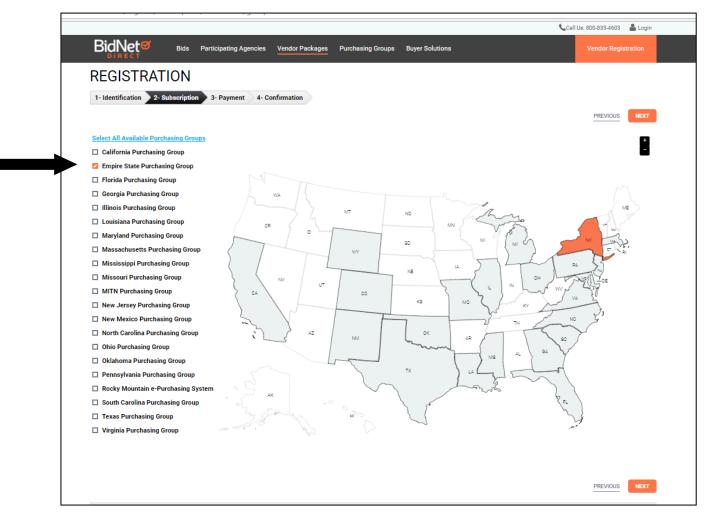

#### 2 - Subscription

In this section Vendors must select the purchasing group or groups they are interested in, and the type of subscription they would like for bids in that group.

For access to City of Rochester bids the vendor must select the Empire State Purchasing Group, however they may register for as many purchasing groups as they wish.