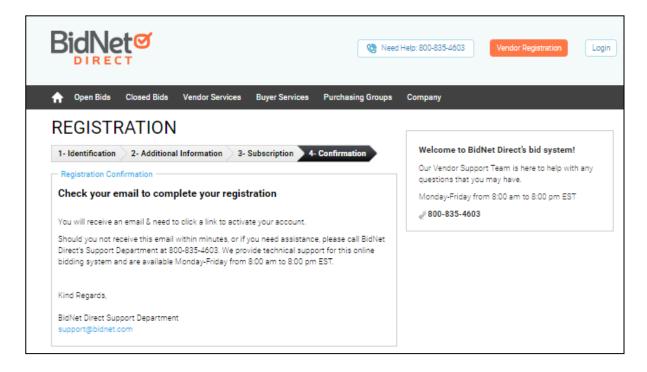

#### 4- Confirmation

All done! Vendors must check their email for confirmation information, and follow any directions contained in the email.