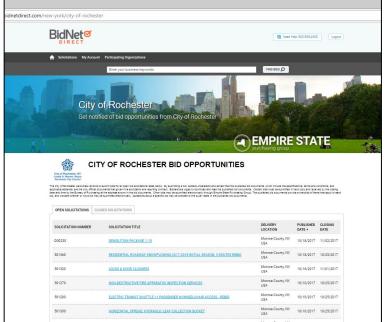

## 5- Finding City of Rochester Bid Listings

Once logged in for the first time, vendors will see the following Home Screen:

Once a vendor is logged into BidNet Direct, they can copy and paste <u>http://www.bidnetdirect.com/new-york/city-of-rochester</u> to go directly to the City of Rochester Bid Opportunities, shown below.

Vendors must already be logged in to view bid listings.