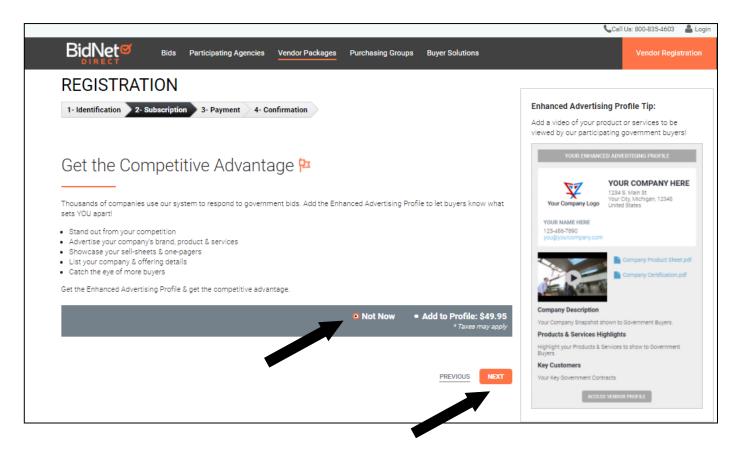

## **BidNet Registration Guide for City of Rochester Vendors**

Vendors are then asked whether or not they would like to purchase enhanced advertising for \$49.95 per year. If you do not want this service select "Not Now" followed by "Next".