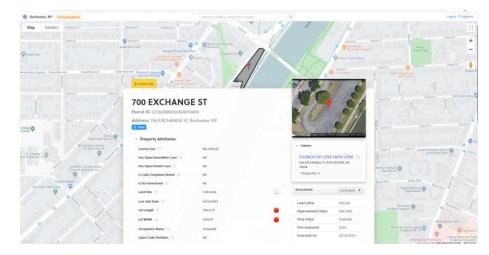

Upon clicking on the link, you will be brought to an individual summary page for a specific property.