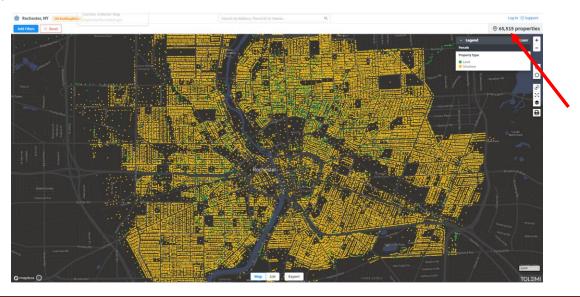

You can add as many or as few filters as you would like. As you filter data, the total number of properties will update in the top right hand corner. Additionally, the filters will show along the bar on the top.