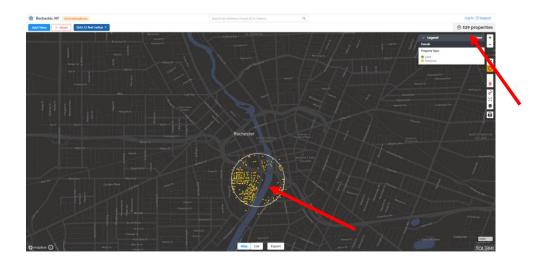

### **4. Buffering Data**

You can buffer around a property or another geographic area by either a radius or by drawing a polygon. As you draw the buffer or the polygon, the results set in the top right will update the total number of properties. Click on either the draw circle or draw polygon button to get started.