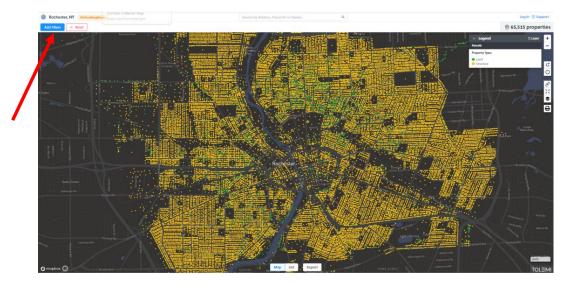

### **3. Filtering Data**

To begin filtering data, click on the "Add Filters" button on the top left side. Here you will see the variables displayed in the Data Chart on the landing page. They are grouped by topic area, and searchable as well in the search bar on the top.