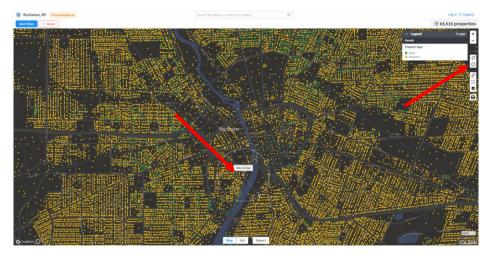

Upon entering Building Blocks, you will see the outline of the City of Rochester. This is where you will begin filtering and displaying the data you are looking for.

### **3. Filtering Data**

To begin filtering data, click on the "Add Filters" button on the top left side. Here you will see the variables displayed in the Data Chart on the landing page. They are grouped by topic area, and searchable as well in the search bar on the top.

You can add as many or as few filters as you would like. As you filter data, the total number of properties will update in the top right hand corner. Additionally, the filters will show along the bar on the top.