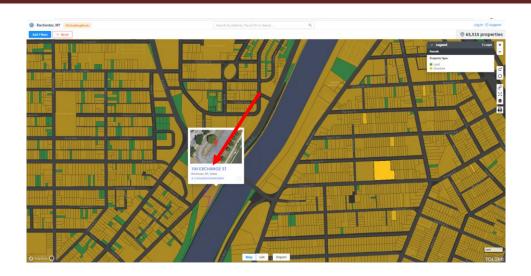

## 6. Viewing Individual Property Records

To view individual information for a specific address, you can:

- (1) Search on the address bar on the main page
- (2) Click on the address from the list (seen above)
- (3) Click on a point on the map and then click on the blue text in the pop up (shown below).