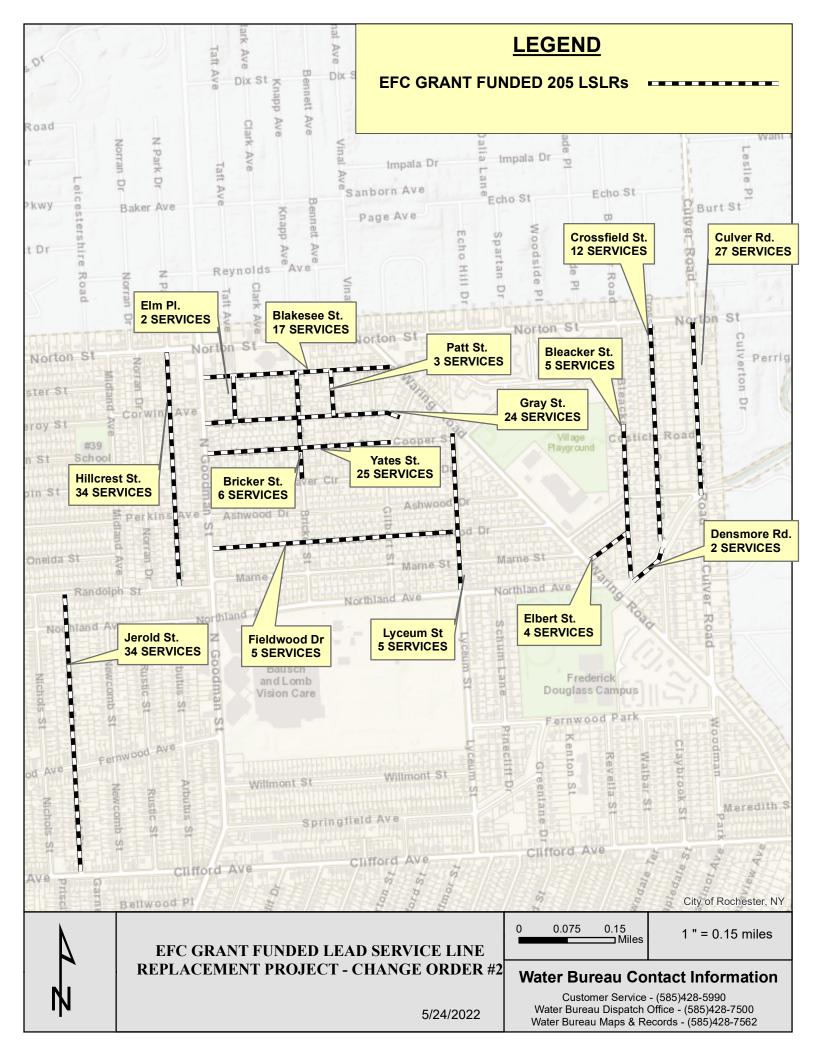

The following addresses are currently known to have lead, lead lined, or galvanized services which will be replaced as part of this project:

Blakeslee St. Total: 17

15, 21, 25 (37 Elm Pl), 34 (1733 Norton St), 49, 53, 123, 124, 133, 134, 142-144, 149, 154, 170, 180, 181, 202 (505 Waring Rd)

Bleacker St. Total: 5

22, 28, 142, 168, 169

Bricker St. Total:6

436, 464, 470, 474, 506, 509

Crossfield Rd. Total: 12

109, 117, 131, 137, 143, 192, 257, 263, 269, 303, 311, 315

Culver Rd. Total: 27

2097, 2105, 2114, 2121, 2122, 2130, 2133, 2137, 2138, 2145, 2150, 2159, 2162, 2168, 2175, 2190, 2191, 2200, 2201, 2215, 2216, 2223, 2224, 2233, 2239, 2240, 2280-2290

Densmore Rd. Total: 2

48 (12 Bleacker), 95 Crossfield Rd

Elbert St. Total: 4

10, 28, 38, 42

Elm Pl. Total: 2

20, 25

Fieldwood Dr. Total: 5

36, 46, 95, 119, 246

Gray St. Total: 24

16, 24, 44, 45, 53, 78, 79, 81, 92, 93, 120, 123, 124, 128, 137, 143, 146, 147, 152, 155, 158, 176, 196, 198

Hillcrest St. Total: 34

15, 21, 29, 30, 36, 44, 52, 61, 62, 72, 83, 88, 96, 102, 105, 112, 134, 142, 158, 164, 169, 172-174, 179, 180, 203, 208, 209, 217, 218, 224, 230, 233, 239, 240

Jerold St. Total: 34

27, 28, 31, 37, 43, 44, 48, 57-59, 63, 68-70, 69, 84, 89, 90, 96, 135, 138, 141, 145, 148, 155, 161, 175, 187, 188, 192, 201, 204, 225, 237, 251, 258, 277 (50 Northland Ave), 285

Lyceum St. Total: 4

296, 306, 370, 438 (375 Waring Rd)

Patt St. Total: 3

15, 22, 25

Yates St. Total: 26

Phone: 585.428.7500 Fax: 585.428.6353 TTY: 585.428.6054 EEO/ADA Employer