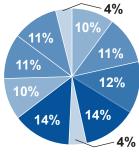

### Park Improvements:

More Lake Views (14%) More Seating (14%) More Picnic Areas (12%)

More Site Lighting (11%) More Crosswalks\* (11%)

More Planting Areas (11%)

More Park Space (10%) More Parking (10%)

EV Charging (4%)

Exercise Stations (4%)

\*3 Crosswalk options, all recieved equal voting. (Log Cabin Rd, Kings Hwy, Camp Eastman)