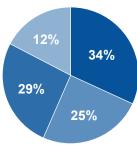

### **Beach Improvements:**

# Better Beach Access (34%) Larger Swim Area (29%)

Pedestrian Bridges (25%) Play Area / Playground (12%)

### "Other" & Verbal Answers:

- Keep the plants and shade
- Multiple bathrooms along beach
- More accessability to all areas