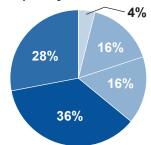

# Frequency of Fall/Winter/Summer Visits:

1-2x per yr. (36%) 0x per yr. (28%) 3-9x per yr. (16%) 10x per yr. (16%) 1x per wk. (4%)

**Usual Time of Fall/Winter/Summer Visits:** Weekend Afternoons/Evenings: 45%