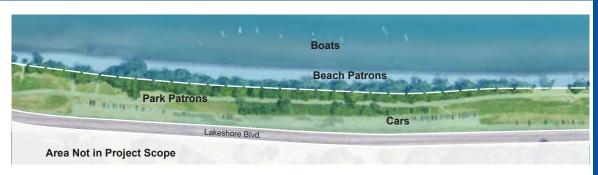

During each intercept, in addition to interviewing patrons, pairs of people would walk the length of the beach and park counting Cars (parked), Boats (stopped near shore), Park Patrons, and Beach Patrons. Repeating this every time yielded multiple snapshots demonstrating the activity in the area at given times during the day and week.

### **Observed Activities**

#### Beach:

- Sunbathing
- Organized sports/games
- Parties (Birthday, Cookouts, DJ, etc.)
- Boats tied together offshore
- Small watercraft
- Swimming/gathering in water
- Flying kites
- Walking/ playing with dogs

#### Park:

- Picnic tables/ pop-up tents
- Ice Cream Vendor on path
- Run/Hike/Bike/Walk (Dogs)
- Sitting and enjoying view
- Grilling/ cookouts