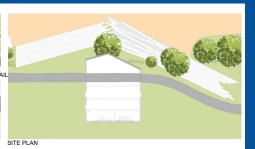

### Concept #1

Concept #2

Concept #4

2007 Masterplan \*This concept is part of the 2007 Durand Eastman Park Beach Masterplan Project

40%

of users polled preferred this concept.

- Is this too modern for beach?
- Low profile less nature disruption
- Would the hill be safe?
- Could be fun in the winter
- Does this reflect ROC?
- Like the potential for views

of users polled preferred this concept.

- Steps seem like a cool place to hang out
- Like the number of trees
- Like the connection of the trail
- Looks large/out of place
- Feels integrated into existing natural areas