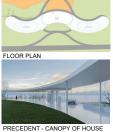

### Concept #1

Concept #2

Concept #4

2007 Masterplan \*This concept is part of the 2007 Durand Eastman Park Beach Masterplan Project

40%

of users polled preferred this concept.

- Is this too modern for beach?
- Low profile less nature disruption
- Would the hill be safe?
- Could be fun in the winter
- Does this reflect ROC?
- Like the potential for views

of users polled preferred this concept.

- Steps seem like a cool place to hang out
- Like the number of trees
- Like the connection of the trail
- Looks large/out of place
- Feels integrated into existing natural areas