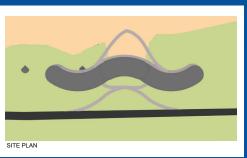

### Concept #1

Concept #2

Concept #4

2007 Masterplan \*This concept is part of the 2007 Durand Eastman Park Beach Masterplan Project

40%

of users polled preferred this concept.

- Is this too modern for beach?
- Low profile less nature disruption
- Would the hill be safe?
- Could be fun in the winter
- Does this reflect ROC?
- Like the potential for views

of users polled preferred this concept.

- Steps seem like a cool place to hang out
- Like the number of trees
- Like the connection of the trail
- Looks large/out of place
- Feels integrated into existing natural areas