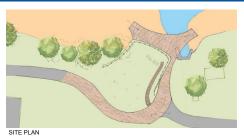

### BEACH HOUSE DESIGN CONCEPTS

PDG developed four preliminary design concepts for the Beach House to be built as part of the Durand Eastman Park Beach House Project. These concepts, along with the 2007 Master Plan concept, were displayed for the public to vote on and give feedback during the in place public intercepts. To the right of each concept is a summary of the voting results and

the general feedback recieved while on site at the beach and park. Most public interest was centered around a building the looked unique, yet respected the nature and character of the existing park and beach. People are generally excited about an update to the beach and park.

### **VOTING RESULTS**

During in-place intercepts patrons were asked to vote by placing stickers on the concept they liked the most. When roving, patrons were abel to make choices based on the flyer they were given.