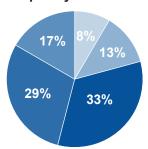

# **Frequency of Summer Visits:**

3-9x per yr. (33%) 1-2x per yr. (29%) 10x per yr. (17%) 0x per yr. (13%) 1x per wk. (8%)