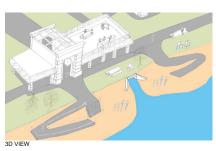

### BEACH HOUSE DESIGN CONCEPTS

PDG developed four preliminary design concepts for the Beach House to be built as part of the Durand Eastman Park Beach House Project. These concepts, along with the 2007 Master Plan concept, were displayed for the public to vote on and give feedback during the in place public intercepts. To the right of each concept is a summary of the voting results and

the general feedback recieved while on site at the beach and park. Most public interest was centered around a building the looked unique, yet respected the nature and character of the existing park and beach. People are generally excited about an update to the beach and park.