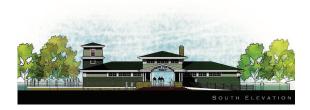

### BEACH HOUSE DESIGN CONCEPTS

PDG developed four preliminary design concepts for the Beach House to be built as part of the Durand Eastman Park Beach House Project. These concepts, along with the 2007 Master Plan concept, were displayed for the public to vote on and give feedback during the in place public intercepts. To the right of each concept is a summary of the voting results and

the general feedback recieved while on site at the beach and park. Most public interest was centered around a building the looked unique, yet respected the nature and character of the existing park and beach. People are generally excited about an update to the beach and park.