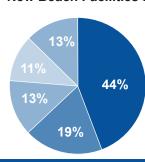

### **New Beach Facilities House Amenities:**

# Toilet/Changing Rooms (44%) - Baby changing/family bathroom **Outdoor Showers (19%)**

Vending Area (13%) Event Space (13%) Concessions (11%)

### "Other" & Verbal Answers:

- Feet washing stations with bench
- Thourough upkeep and maintenance
- More garbage recepticals
- More options to recycle
- Food truck/vendor area
- Security presence