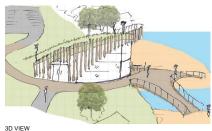

### BEACH HOUSE DESIGN CONCEPTS

PDG developed four preliminary design concepts for the Beach House to be built as part of the Durand Eastman Park Beach House Project. These concepts, along with the 2007 Master Plan concept, were displayed for the public to vote on and give feedback during the in place public intercepts. To the right of each concept is a summary of the voting results and

the general feedback recieved while on site at the beach and park. Most public interest was centered around a building the looked unique, yet respected the nature and character of the existing park and beach. People are generally excited about an update to the beach and park.

### Concept #1

Concept #2

Concept #4

2007 Masterplan \*This concept is part of the 2007 Durand Eastman Park Beach Masterplan Project

40%

of users polled preferred this concept.

- Is this too modern for beach?
- Low profile less nature disruption
- Would the hill be safe?
- Could be fun in the winter
- Does this reflect ROC?
- Like the potential for views