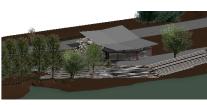

of users polled preferred this concept.

- Steps seem like a cool place to hang out
- Like the number of trees
- Like the connection of the trail
- Looks large/out of place
- Feels integrated into existing natural areas

of users polled preferred this concept.

- Strong opinions (this doesn't belong here vs. "I love this")
- Would this work?
- Looks too modern vs. "I love the modern look"

18%

of users polled preferred this