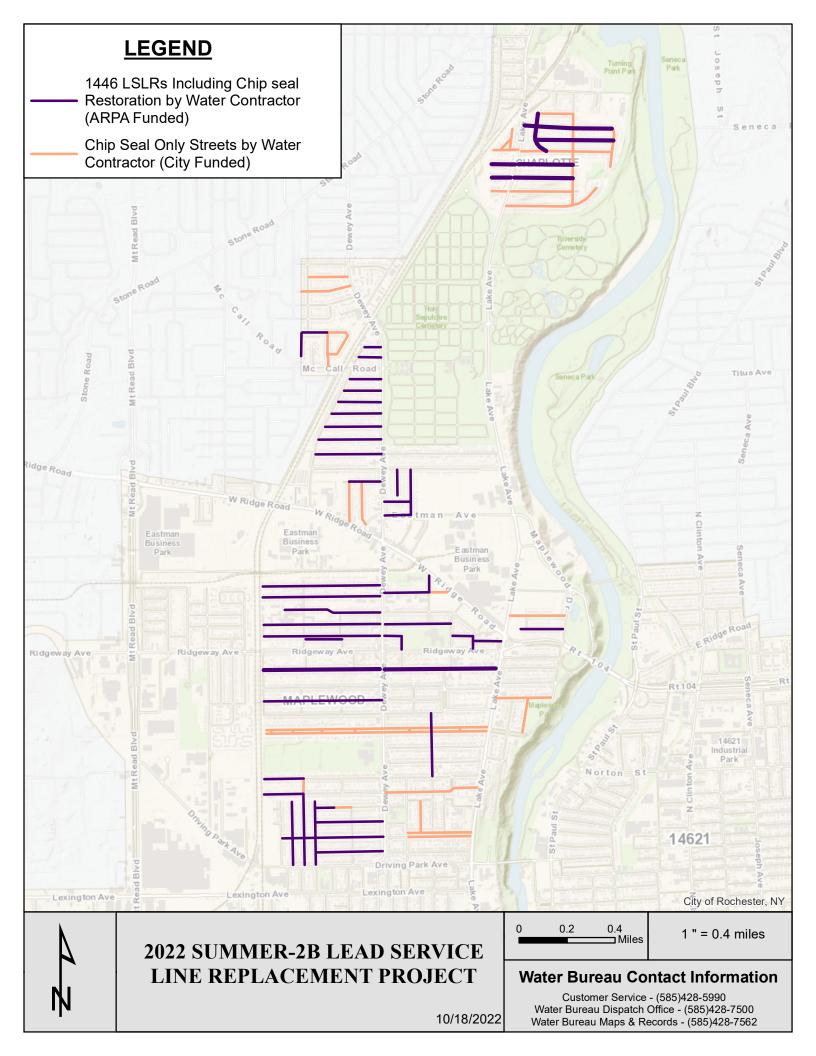

The following addresses are currently scheduled to have lead, lead lined, or galvanized services which will be replaced as part of this project:

| Augustine St | Avis St    | Avis St  | Bardin St                                        | Bidwell Ter | Birr St      | Bryan St                                         | Cherry Rd     | Desmond St   | Dorothy Ave             | Dove St | Dunsmere Dr                                      | Eastman Ave                                      |
|--------------|------------|----------|--------------------------------------------------|-------------|--------------|--------------------------------------------------|---------------|--------------|-------------------------|---------|--------------------------------------------------|----------------------