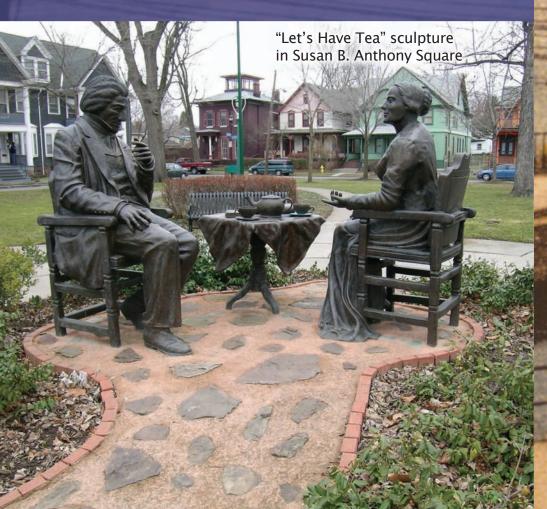

- Susan B. Anthony: Leader for Women's Rights 431 West Main Street (1872 sculpture)
- 13 Transformation of a Neighborhood Corner of West Main & Reynolds Streets
- Susan B. Anthony House Museum, 17 Madison Street www.susanbanthonyhouse.org
- Susan B. Anthony Square Madison & King Streets ("Let's Have Tea" sculpture)