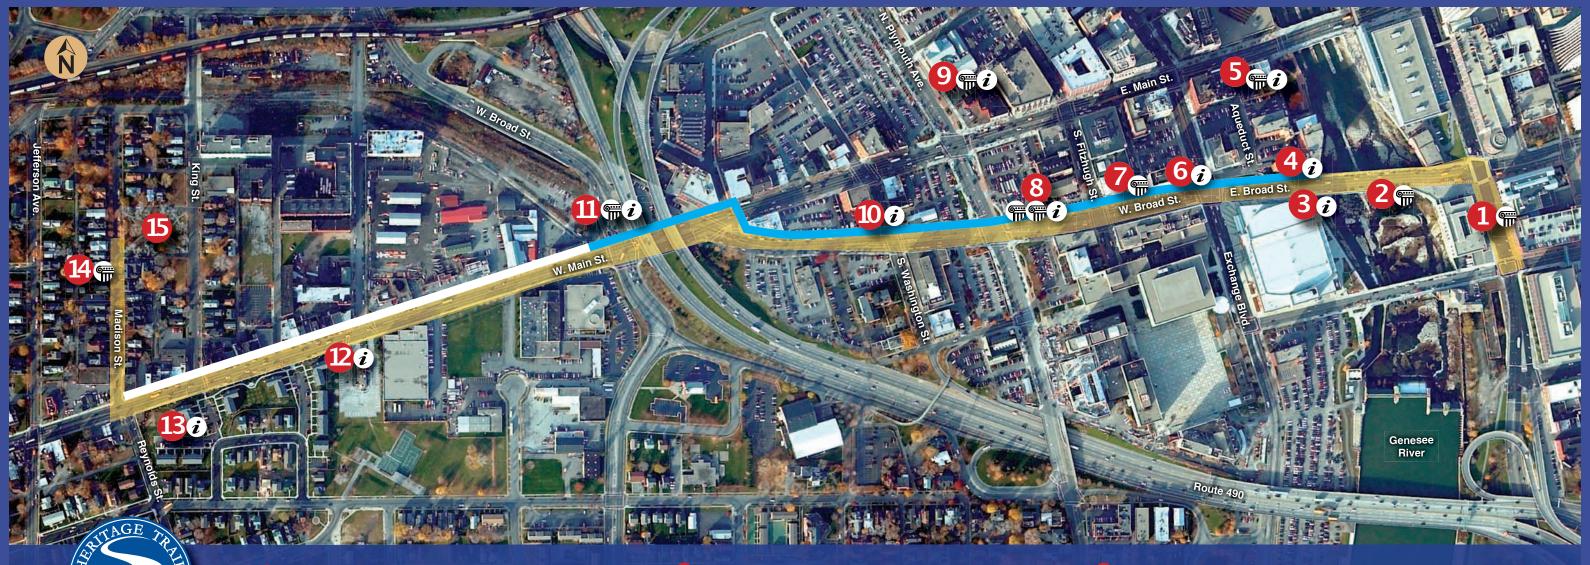

**VISIT:** http://www.cityofrochester.gov/heritagetrail/for more information.

- Second Erie Canal Aqueduct & Broad Street Bridge, over the Genesee River
- Transportation & Commerce, 50 E. Broad Street Follow stairs down to River's edge
- Child's Basin: Center of Commerce & Intellect E. Broad Street near Aqueduct Street
- Child's Basin: Center of Activism 23 – 27 East Main Street, Corner of Aqueduct Street
- 6 Center of Government & Commerce

- Old City Hall, 30 West Broad Street
- 8 100 Acre Tract, West Broad Street near 25 South Fitzhugh Street
- 9 Rochester: Center of Freedom 50 North Plymouth Avenue
- 10 Corn Hill: Heart of Pioneer Wealth West Broad Street near Washington Street
- 11 Crossroads of Transporation Corner of West Main Street & West Broad Street

- Susan B. Anthony: Leader for Women's Rights 431 West Main Street (1872 sculpture)
- 13 Transformation of a Neighborhood Corner of West Main & Reynolds Streets
- Susan B. Anthony House Museum, 17 Madison Street www.susanbanthonyhouse.org
- Susan B. Anthony Square Madison & King Streets ("Let's Have Tea" sculpture)

## **LEGEND**

Heritage Trail Corridor

Interpretive sign

(Granite Set Trail Line)

**Erie Canal Route** (Blue painted Trail Line)

Historic Building or House