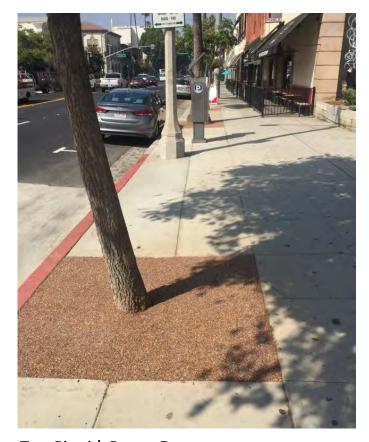

## STREETSCAPE AMENITIES & TREE PLANTINGS

Tree Pit with Porous Pavement

Street Bench

Street Bench

Bike Racks

Flowering Dogwood (*Cornus florida*)

Armstrong Maple (Acer rubrum 'Armstrong') 'Winter King' Hawthorn (Crataegus viridis)