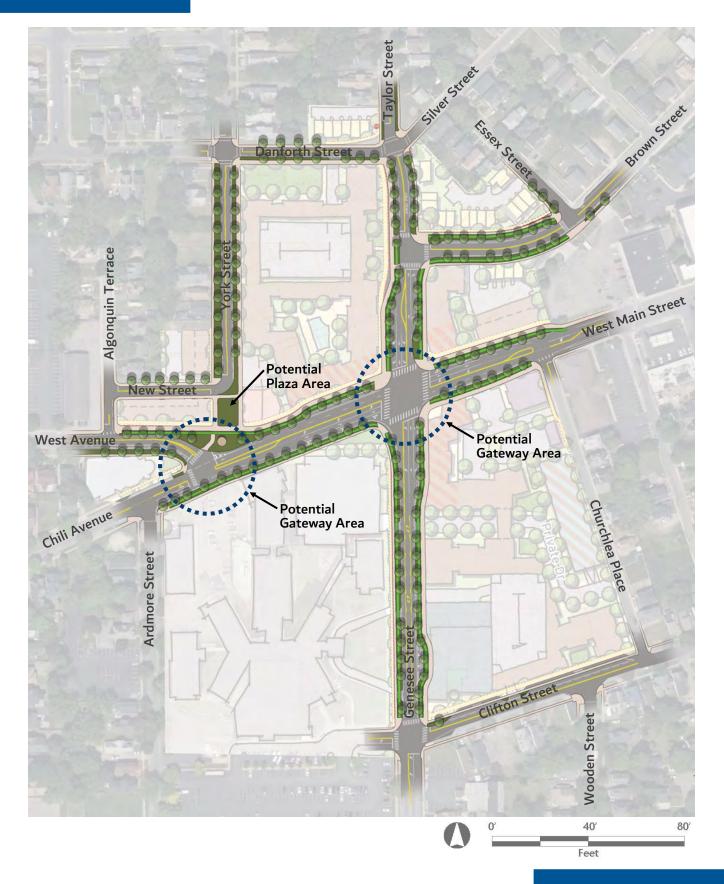

# HISTORIC THEMES









Indigenous Peoples Cattle Industry

Erie Canal

Railroad Industry

### HISTORIC THEME IMPLEMENTATION





Indigenous Peoples













## HISTORIC THEME IMPLEMENTATION













Erie Canal



## STREETSCAPE AMENITIES & TREE PLANTINGS



Tree Pit with Porous Pavement



Street Bench



Street Bench



Bike Racks



Flowering Dogwood (*Cornus florida*)



Armstrong Maple (Acer rubrum 'Armstrong') 'Winter King' Hawthorn (Crataegus viridis)



Honeylocust (*Gleditsia triacanthos*)





## HARDSCAPE & SIGNAGE











**Decorative Elements** Industrial Signage **Concrete Textures** 

### **GATEWAY ELEMENT INSPIRATION**















# PROPOSED SITE PLAN