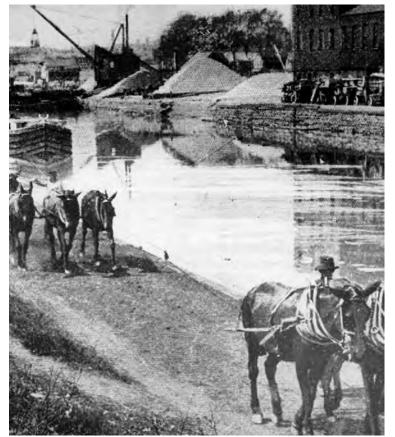

# HISTORIC THEMES









Indigenous Peoples Cattle Industry

Erie Canal

Railroad Industry

### HISTORIC THEME IMPLEMENTATION





Indigenous Peoples













## HISTORIC THEME IMPLEMENTATION













Erie Canal



## STREETSCAPE AMENITIES & TREE PLANTINGS



Tree Pit with Porous Pavement



Street Bench



Street Bench



Bike Racks



Flowering Dogwood (*Cornus florida*)



Armstrong Maple (Acer rubrum 'Armstrong') 'Winter King' Hawthorn (Crataegus viridis)



Honeylocust (*Gleditsia triacanthos*)





## HARDSCAPE & SIGNAGE











**Decorative Elements** Industrial Signage **Concrete Textures** 

### **GATEWAY ELEMENT INSPIRATION**















# PROPOSED SITE PLAN