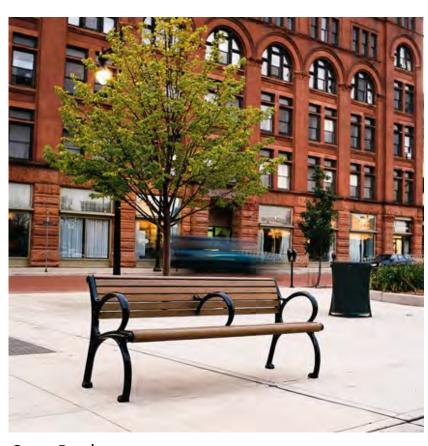

## STREETSCAPE AMENITIES & TREE PLANTINGS

Tree Pit with Porous Pavement

Street Bench

Street Bench

Bike Racks

Flowering Dogwood (*Cornus florida*)

Armstrong Maple (Acer rubrum 'Armstrong') 'Winter King' Hawthorn (Crataegus viridis)