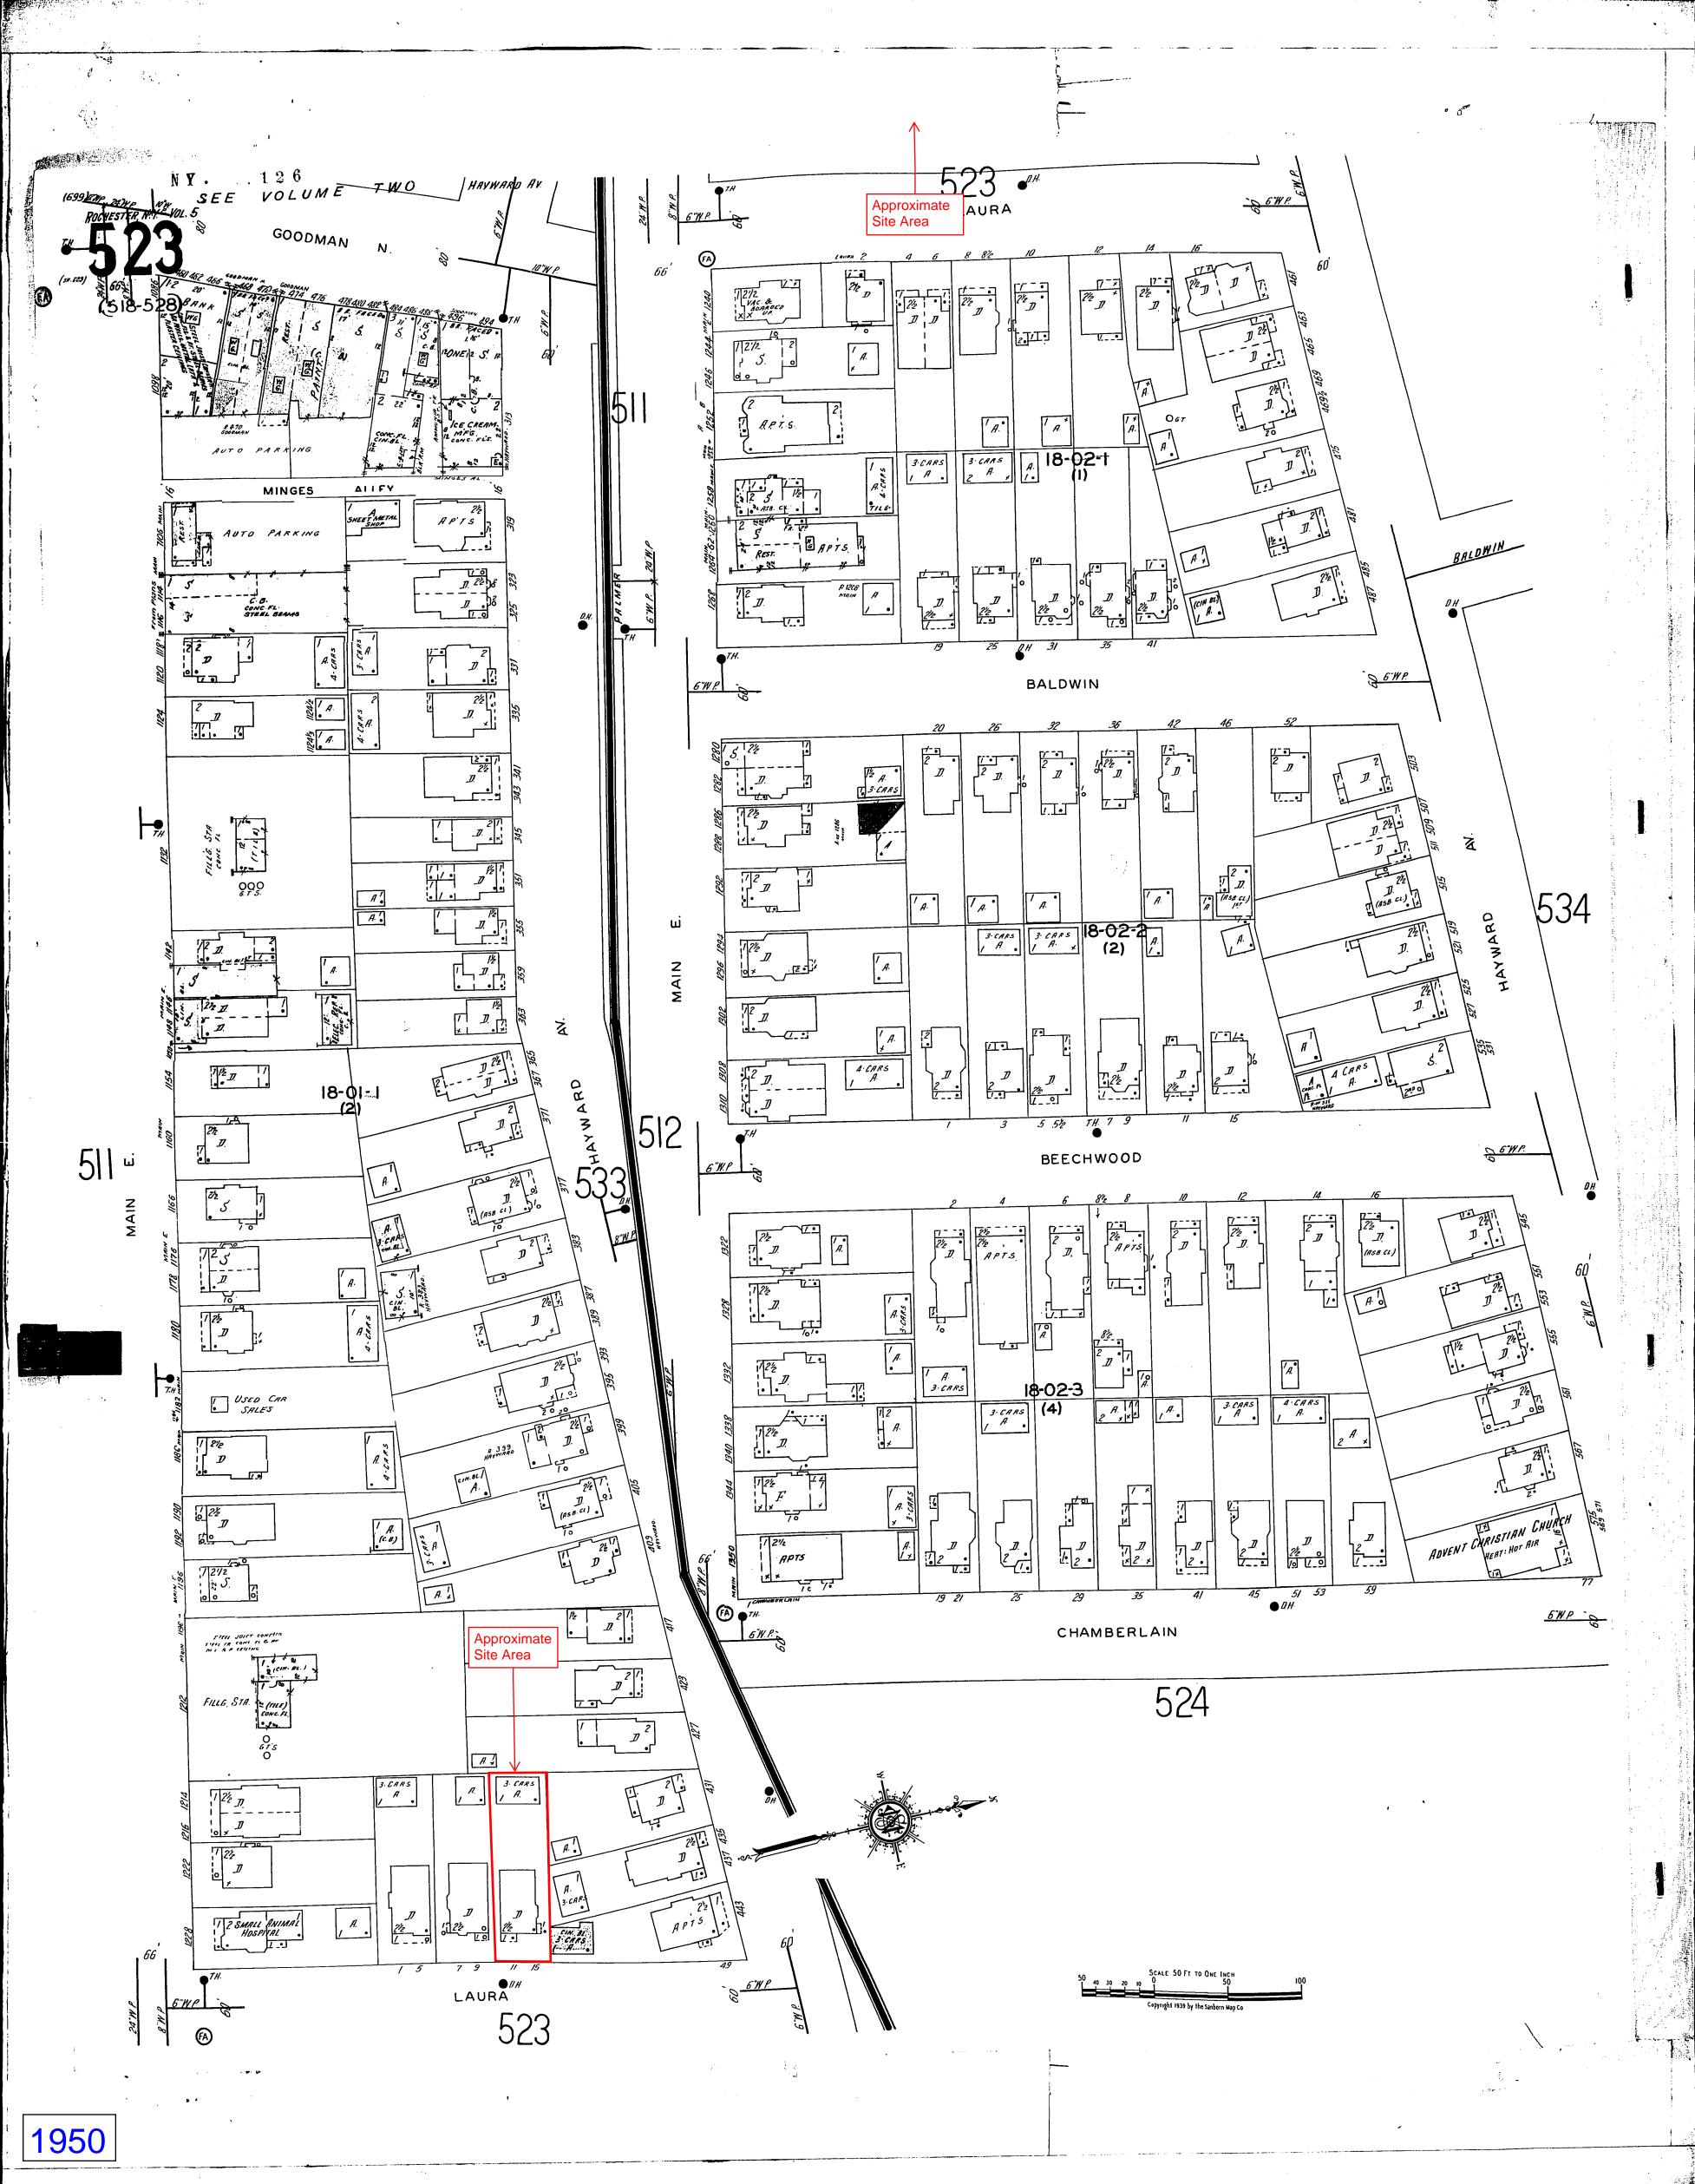

#### 5.5.1 Sanborn Fire Insurance Maps

The apparent usages of the Site and adjacent properties, as depicted by the Sanborn maps, are summarized in the table below.

| Apparent Address   | Date                  | Apparent Usage(s)/Occupant(s)                   |
|--------------------|-----------------------|-------------------------------------------------|
| 11-15 Laura Street | 1912, 1938, 1950, and | Developed with a residential dwelling. Adjacent |
|                    | 1971                  | properties appear to be residential in nature.  |

Copies of the Sanborn maps are included in Appendix 2.