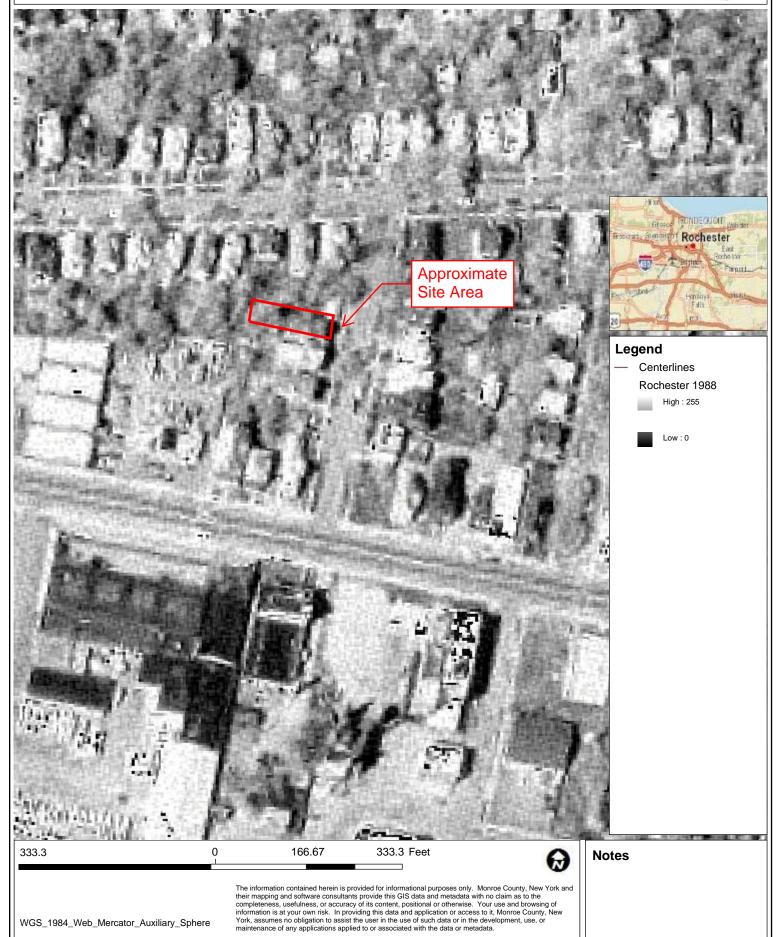

#### 5.5.2 *Aerial Photography*

The table below outlines observations of the Site and adjacent properties obtained from the review of aerial photographs.

| Date                                      | Observations                                           |
|-------------------------------------------|--------------------------------------------------------|
| 1930, 1951, 1961, 1970, 1980, 1988, 1994, | The Site and adjacent properties appear developed with |
| 2002, 2011, and 2015                      | residential type structures.                           |

Copies of the aerial photographs are included in Appendix 3.