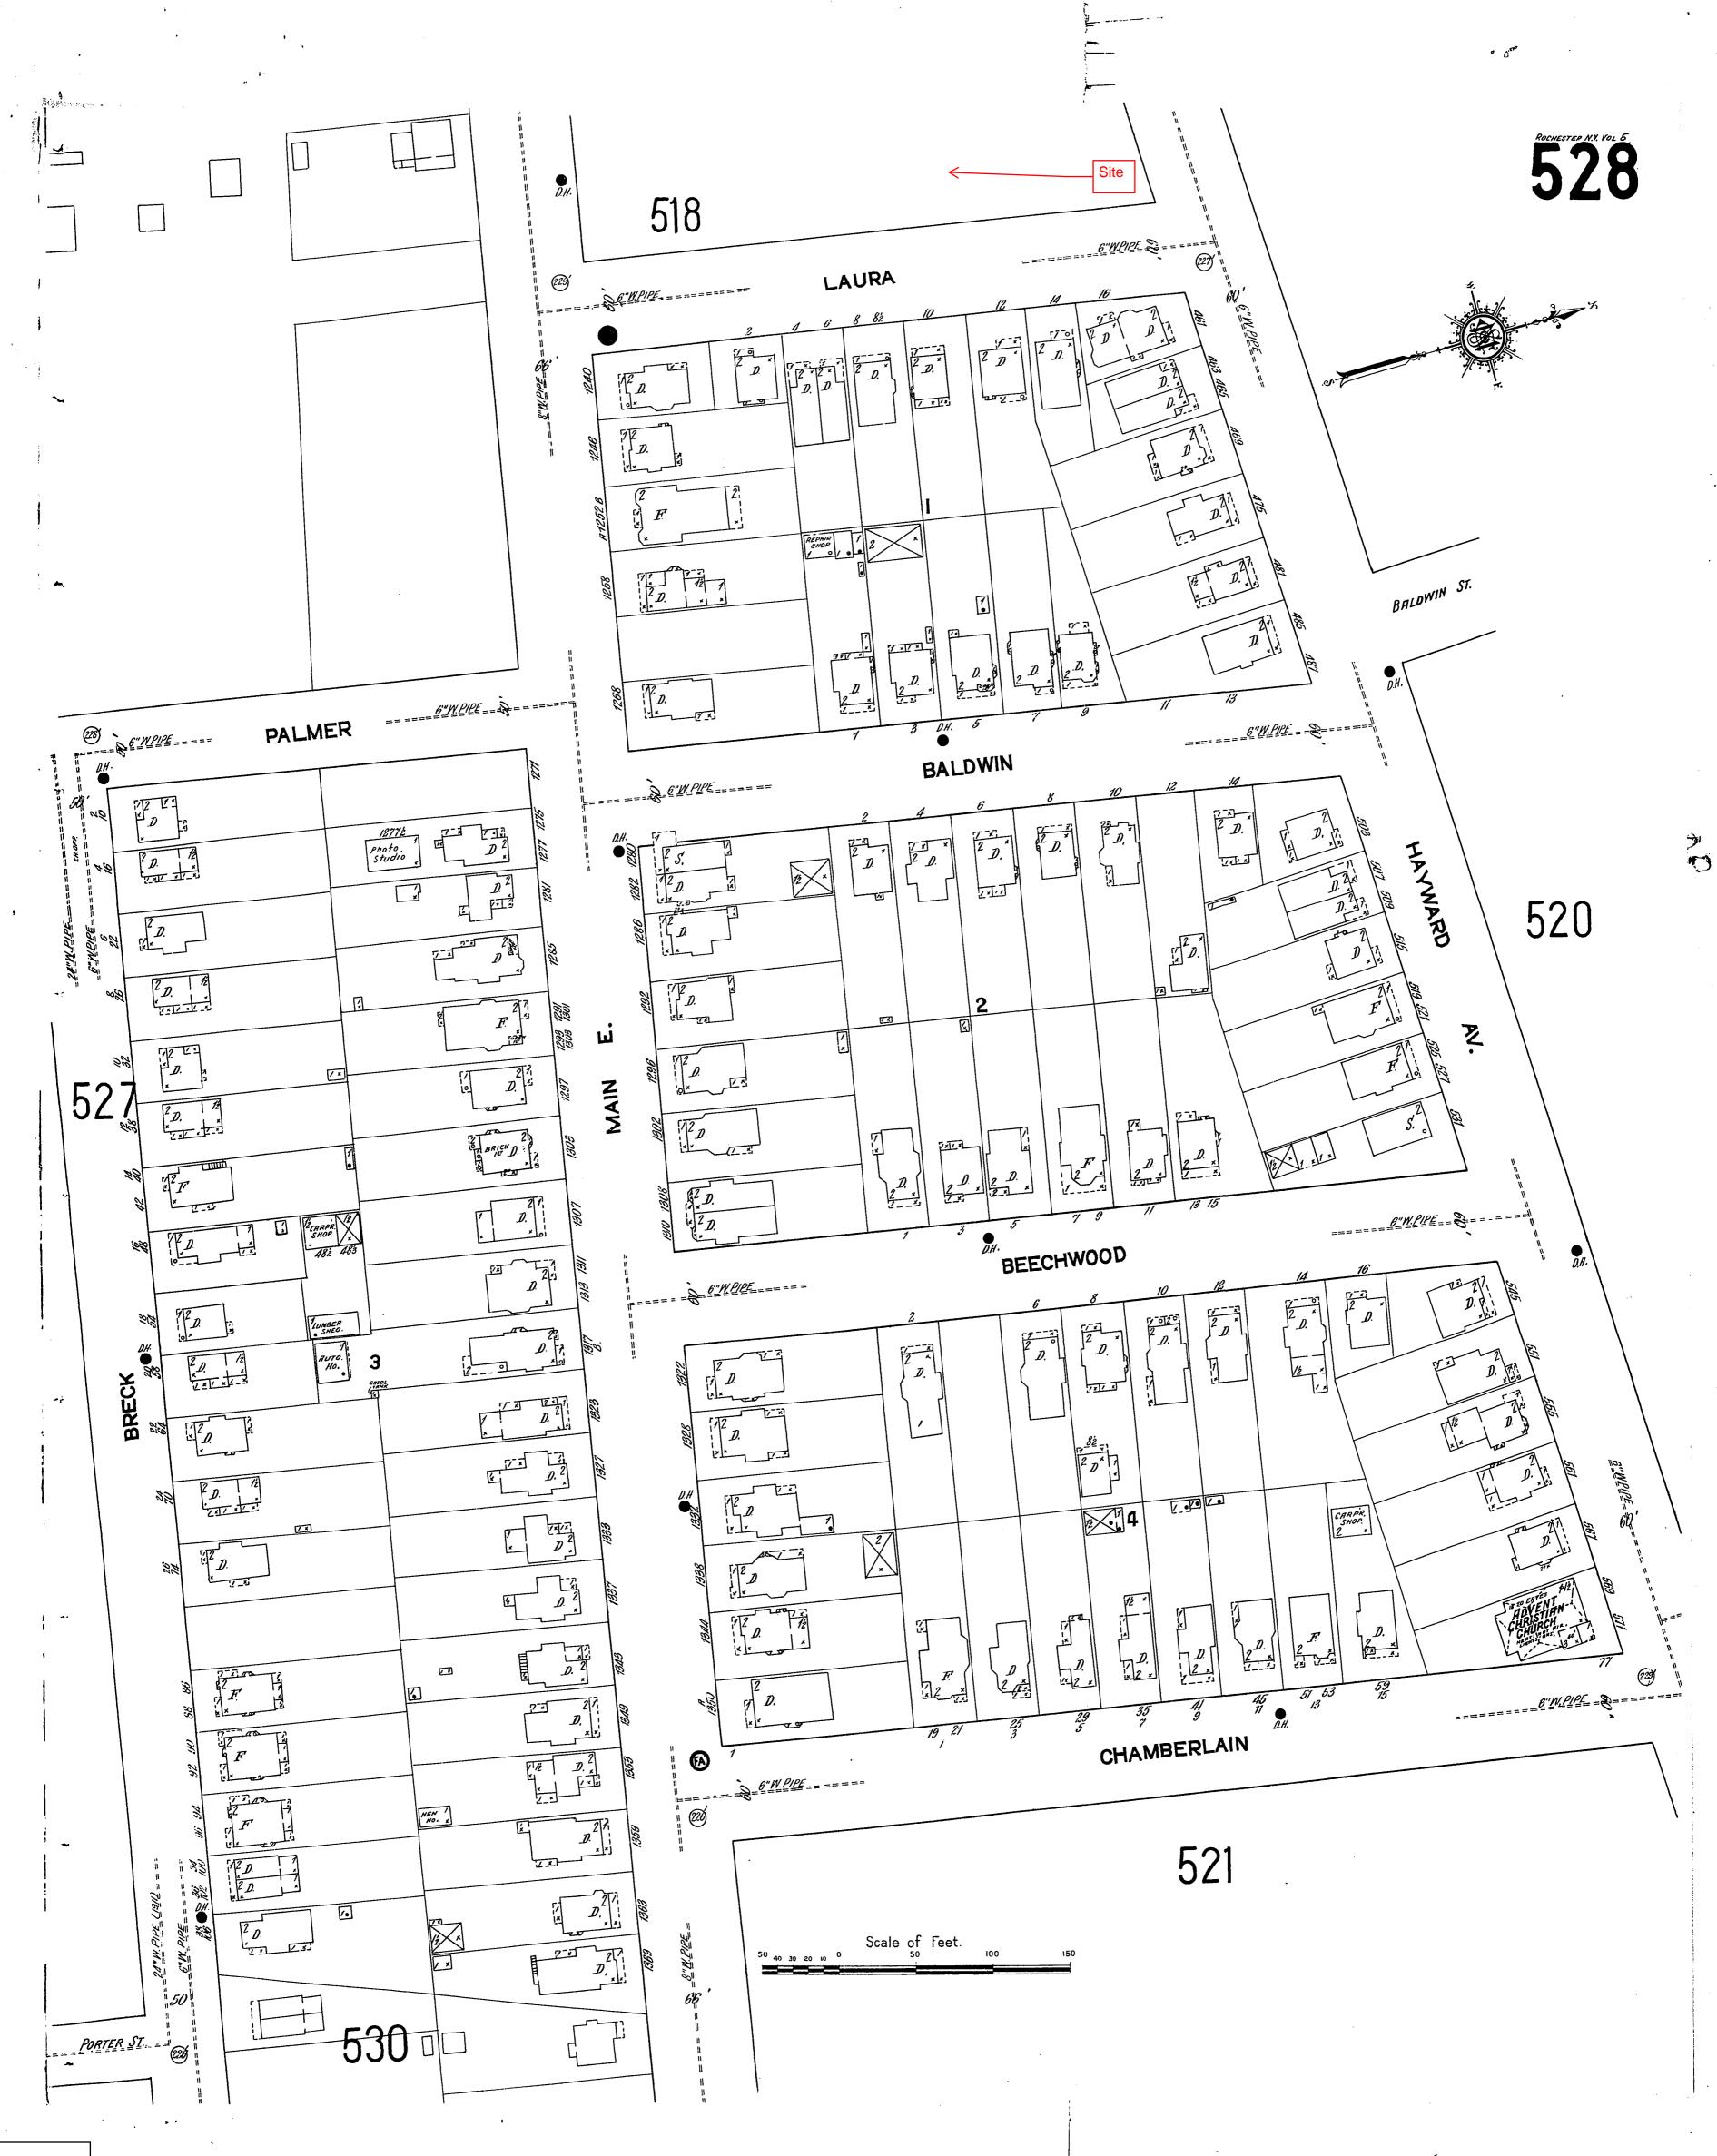

#### 5.5.1 Sanborn Fire Insurance Maps

The apparent usages of the Site and adjacent properties, as depicted by the Sanborn maps, are summarized in the table below.

| Apparent Address   | Date                  | Apparent Usage(s)/Occupant(s)                   |
|--------------------|-----------------------|-------------------------------------------------|
| 11-15 Laura Street | 1912, 1938, 1950, and | Developed with a residential dwelling. Adjacent |
|                    | 1971                  | properties appear to be residential in nature.  |

Copies of the Sanborn maps are included in Appendix 2.