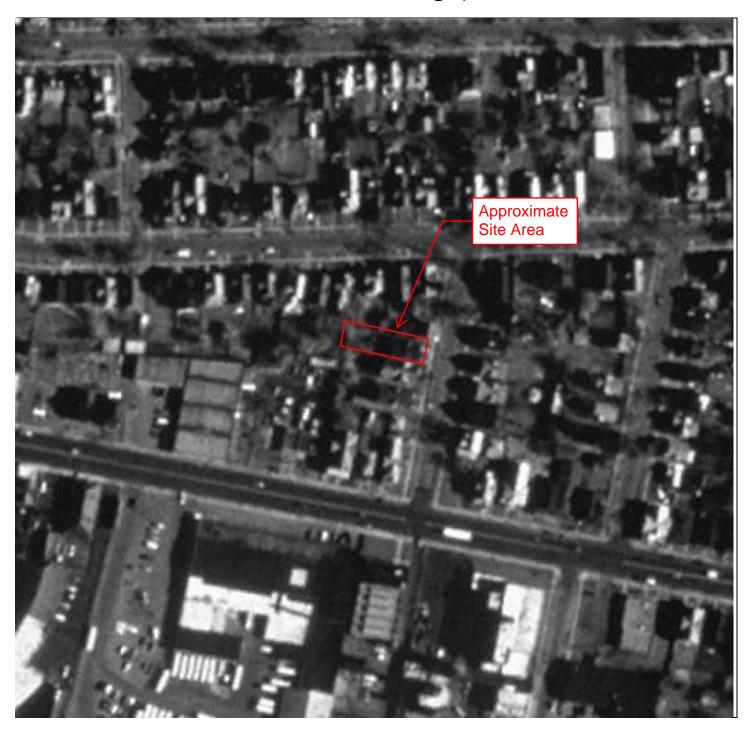

## 3.1 Site Location and Legal Description

The parcel that comprises the Site is outlined in the table below. Property boundaries for the purpose of this assessment were obtained from the Monroe County GIS website. A map depicting the tax parcel that comprises the Site is located in the Figures and Photographs Appendix of this report.

#### 6.0 SITE RECONNAISSANCE

Conducted by: Ms. Alexandra Vitulano, Environmental Analyst

Date of site visit: April 25, 2018

Representative photographs from the site visit are included in the Figures and Photographs section of this report. In addition, observations discussed in this Section are outlined on Figure 3 in the Figures and Photographs section of this report. Site visit limitations are outlined in Section 2.5 above. Copies of the field notes taken during the site visit are included in Appendix 4.