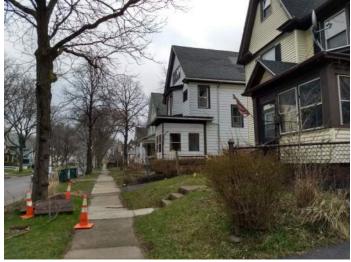

#### 6.0 SITE RECONNAISSANCE

Conducted by: Ms. Alexandra Vitulano, Environmental Analyst

Date of site visit: April 25, 2018

Representative photographs from the site visit are included in the Figures and Photographs section of this report. In addition, observations discussed in this Section are outlined on Figure 3 in the Figures and Photographs section of this report. Site visit limitations are outlined in Section 2.5 above. Copies of the field notes taken during the site visit are included in Appendix 4.

## 3.4.4 Current Use of the Adjoining Properties

The Site is bordered by the following properties.

| Direction                | Occupant (Address)                                 |
|--------------------------|----------------------------------------------------|
| North & West             | Residential (431, 435-437, and 443 Hayward Avenue) |
| East beyond Laura Street | Residential (8-8.5, 10, and 12 Laura Street)       |
| South                    | Residential (7-9 Laura Street)                     |