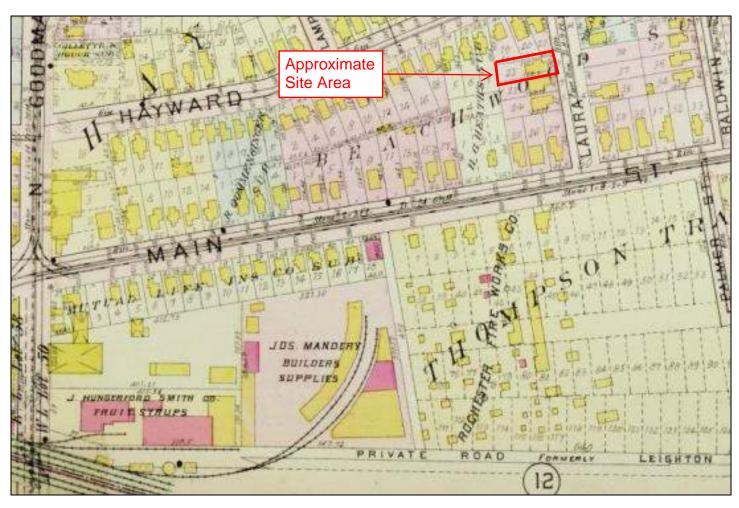

#### 5.5.1 Sanborn Fire Insurance Maps

The apparent usages of the Site and adjacent properties, as depicted by the Sanborn maps, are summarized in the table below.

| Apparent Address   | Date                  | Apparent Usage(s)/Occupant(s)                   |
|--------------------|-----------------------|-------------------------------------------------|
| 11-15 Laura Street | 1912, 1938, 1950, and | Developed with a residential dwelling. Adjacent |
|                    | 1971                  | properties appear to be residential in nature.  |

Copies of the Sanborn maps are included in Appendix 2.

#### 5.5.5 Historical Atlases

The table below outlines observations of the Site and adjacent properties obtained from the review of available historical atlases.

| Date                 | Observations                                         |
|----------------------|------------------------------------------------------|
| 1875, 1888, and 1900 | The Site and adjacent properties appear undeveloped. |
| 1910, 1918, and 1926 | The Site and adjacent properties appear developed    |
|                      | residentially.                                       |

Copies of the historical atlases are included in Appendix 2.