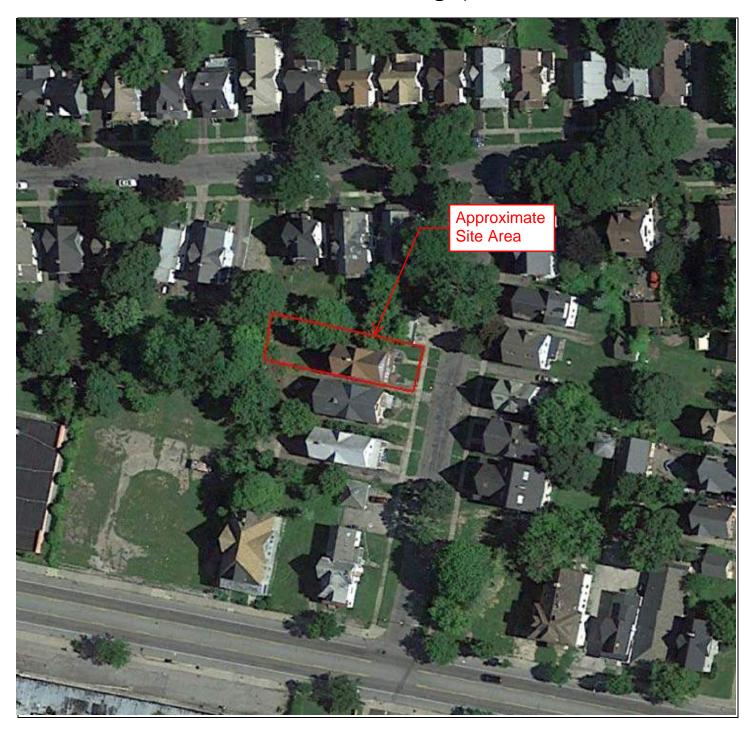

#### 5.5.2 *Aerial Photography*

The table below outlines observations of the Site and adjacent properties obtained from the review of aerial photographs.

| Date                                      | Observations                                           |
|-------------------------------------------|--------------------------------------------------------|
| 1930, 1951, 1961, 1970, 1980, 1988, 1994, | The Site and adjacent properties appear developed with |
| 2002, 2011, and 2015                      | residential type structures.                           |

Copies of the aerial photographs are included in Appendix 3.