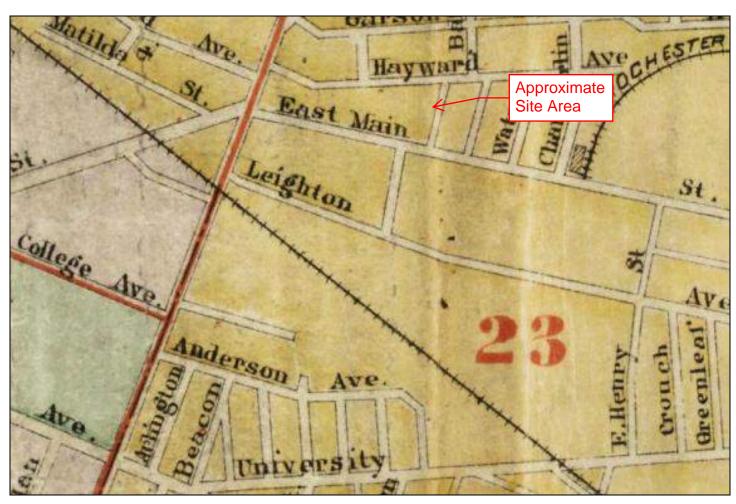

#### 5.5.5 Historical Atlases

The table below outlines observations of the Site and adjacent properties obtained from the review of available historical atlases.

| Date                 | Observations                                         |
|----------------------|------------------------------------------------------|
| 1875, 1888, and 1900 | The Site and adjacent properties appear undeveloped. |
| 1910, 1918, and 1926 | The Site and adjacent properties appear developed    |
|                      | residentially.                                       |