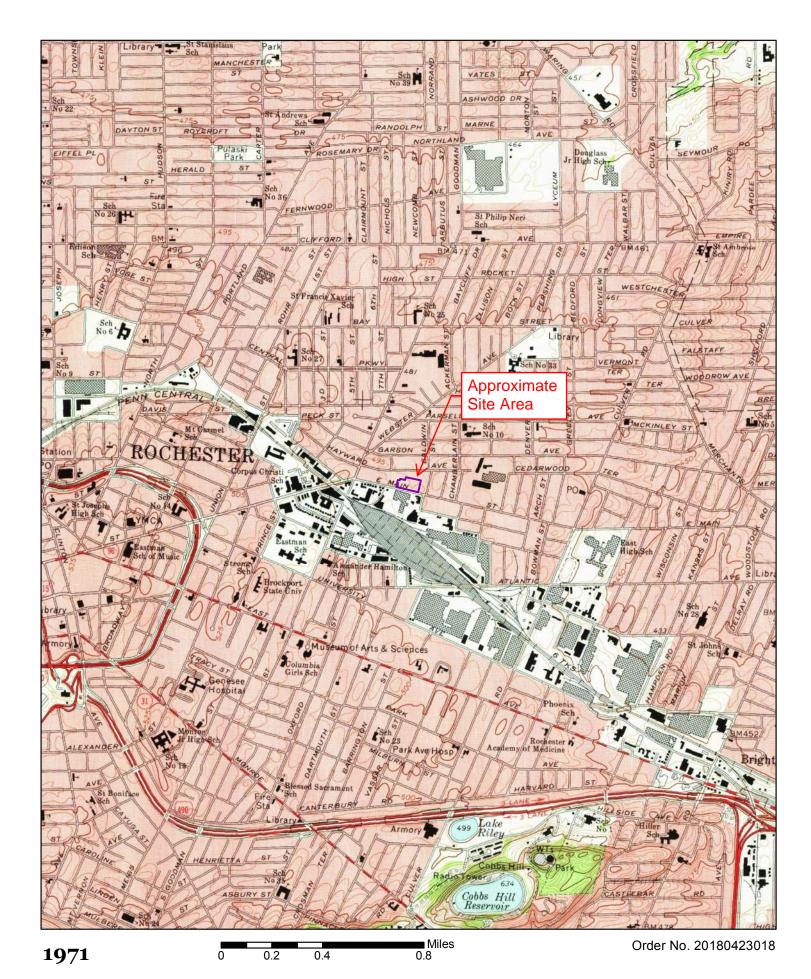

Standard historical sources LaBella attempted to review are outlined in the table below.

| Section | Historical Source      | Date(s)                                   | Source/Comments      |
|---------|------------------------|-------------------------------------------|----------------------|
| 5.5.1   | Sanborn Fire           | 1912, 1938, 1950 and 1971                 | ERIS                 |
|         | Insurance Maps         |                                           |                      |
| 5.5.2   | Aerial Photographs     | 1930, 1951, 1961, 1970, 1980, 1988, 1994, | Monroe County GIS    |
|         |                        | 2002, 2011, and 2015                      | and Google Earth Pro |
| 5.5.3   | Municipal Records      | Not applicable                            | City of Rochester    |
| 5.5.4   | Recorded Land Title    | Not applicable                            | ERIS                 |
|         | Records                |                                           |                      |
| 5.5.5   | Historical Atlases     | 1888, 1900, 1910, 1918, and 1926          | Monroe County        |
|         |                        |                                           | Library website      |
| 5.5.6   | Historical Topographic | 1895, 1898, 1912, 1920, 1931, 1935, 1952, | ERIS                 |
|         | Maps                   | 1969, 1971, 1978 and 2013                 |                      |
| 5.5.7   | Local Street           | 1939, 1944, 1949, 1954, 1958, 1962, 1967, | ERIS                 |
|         | Directories            | 1972, 1976, 1981-82, 1985, 1989, 1992,    |                      |
|         |                        | 1997, 2002, 2007, 2012, and 2017          |                      |

## 5.5.6 Historical Topographic Maps

The table below outlines observations of the Site and adjacent properties obtained from the review of available historical topographic maps.

| Date                                                                   | Observations                                 |
|------------------------------------------------------------------------|----------------------------------------------|
| 1895, 1898, 1912, 1920, 1931,<br>1935, 1952, 1969, 1971, 1978,<br>2013 | The Site appears in a highly developed area. |