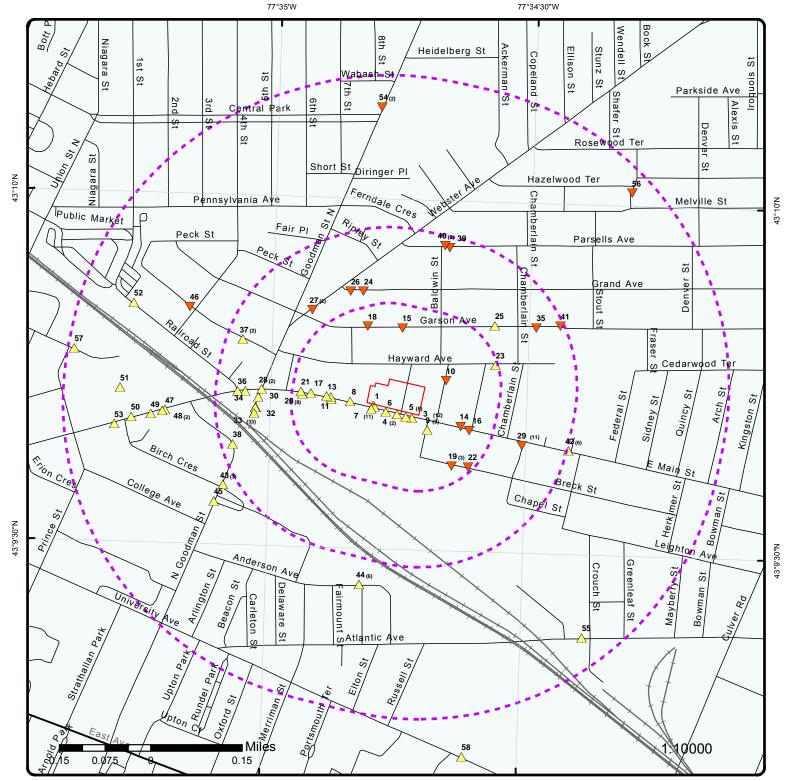

## 5.0 STANDARD ENVIRONMENTAL RECORD SOURCES – FEDERAL AND STATE

The government records search included a review of federal, state and local government databases of known or suspected inactive hazardous waste sites; petroleum and chemical bulk storage tank sites; reported spills, including leaking underground storage tanks (USTs); and hazardous waste generation sites. Environmental Risk Information Services (ERIS), an independent research firm, was contracted to perform an ASTM compliant government records search. The ERIS report is included in Appendix 1.

## 5.2 Adjacent Property Listings

No regulatory listings were identified associated with properties adjoining the Site. However, the following nearby property (70 feet southwest of the Site) of potential environmental concern was identified.

#### **1200 East Main Street**

Regulatory listings were identified associated with the property addressed as 1200 East Main Street. Copies of the listings are included in Appendix 1. The property was occupied by a gasoline station formerly and is currently undeveloped. Documents obtained from the NYSDEC indicate that localized groundwater flow in the vicinity of 1200 East Main Street is to the northwest on the northern portion of the property and is to the southeast on the southern portion of the property. The listings are summarized in the table below.

## **Listing Summary**

| Number of<br>Listed Sites | Search<br>Radius | Reference<br>Number | Facility Name – State Identification #<br>(Address)                          |
|---------------------------|------------------|---------------------|------------------------------------------------------------------------------|
| 5                         | 1.0 mile         | 1                   | Davis-Howland Oil Corporation – Site #828088<br>(200 Anderson Avenue)        |
|                           |                  | 2                   | Staubs Textile Services, Inc. – Site #828160<br>(935, 951 East Main Street)  |
|                           |                  | 3                   | Navy and Marine Center #3 – Site #828202<br>(900 East Main Street)           |
|                           |                  | 4                   | Conrail Rail Yards – Site #828111<br>(410 Atlantic Avenue)                   |
|                           |                  | 5                   | Former Elite Vogue Dry Cleaners – Site #828164<br>(527-533 East Main Street) |

## **Listing Summary**

| Number of<br>Listed Sites | Search<br>Radius | Reference Facility Name – State Identification # Number (Address) |                                                                                    |
|---------------------------|------------------|-------------------------------------------------------------------|------------------------------------------------------------------------------------|
| 2                         | 0.50 mile        | 1                                                                 | Rochester Drug Cooperative – Site #C828115<br>(320 North Goodman Street)           |
|                           |                  | 2                                                                 | Former Staub's Textile Service Inc. – Site #C828160<br>(935, 951 East Main Street) |

## **Listing Summary**

| Number of<br>Listed Site |           | Reference<br>Number | Facility Name – State Identification #<br>(Address) |
|--------------------------|-----------|---------------------|-----------------------------------------------------|
| 1                        | 0.50 mile | 1                   | 1200 E. Main Street – Site #B00129                  |
|                          |           |                     | (1200 East Main Street)                             |

## **Listing Summary**

| Number of    | Search    | Reference | Facility Name – State Identification # |
|--------------|-----------|-----------|----------------------------------------|
| Listed Sites | Radius    | Number    | (Address)                              |
| 5            | 0.50 mile | 1-5       |                                        |

## **Listing Summary**

| Number of<br>Listed Sites | Search<br>Radius | Reference<br>Number | Facility Name – State Identification #<br>(Address)                      |
|---------------------------|------------------|---------------------|--------------------------------------------------------------------------|
| 2                         | 0.50 mile        | 1                   | Tom & Paul's Tire Trax Inc. – Activity #28K05<br>(1233 East Main Street) |
|                           |                  | 2                   | T.M.S. – Activity #28K12                                                 |
|                           |                  | _                   | (183 Hayward Avenue)                                                     |

## **Listing Summary**

| Number of<br>Listed Sites | Search Radius                 | Listing<br>Number | Facility Name: Address – Spill # (status)                               |
|---------------------------|-------------------------------|-------------------|-------------------------------------------------------------------------|
| 4 active                  | Active listings: 0.25<br>mile | 1                 | 1130 East Main Street – Spill #1701891<br>(active)                      |
| 0<br>closed/inactive      | Closed/inactive               | 2                 | Former Gasoline Station: 32 Webster<br>Avenue – Spill #1504683 (active) |
|                           | listings: Site and adjoining  | 3                 | CSX Railyard: 400 North Goodman Street –<br>Spill #0004600 (active)     |
|                           | properties only               | 4                 | RTS: 1372 East Main Street – Spill #1601903<br>(active)                 |

## <u>Unplottable Listings</u>

Seven unmapped regulatory listings are potentially located within a 0.5-mile radius of the Site. In addition, 38 unmapped closed/inactive Spills are potentially located within a 0.25-mile radius of the Site. These spills and regulatory listings are considered "unmapped" as the listings have an incomplete or inaccurate address and therefore, the specific location of the listings could not be determined. Based on the limited address information available for the listings, they do not appear to be located on the Site or adjacent properties. In addition, as spills assigned a closed or inactive status by the NYSDEC typically suggests that the spill incident has been remedied to the satisfaction of the NYSDEC, these spill incidents do not appear to represent an environmental concern related to the Site.