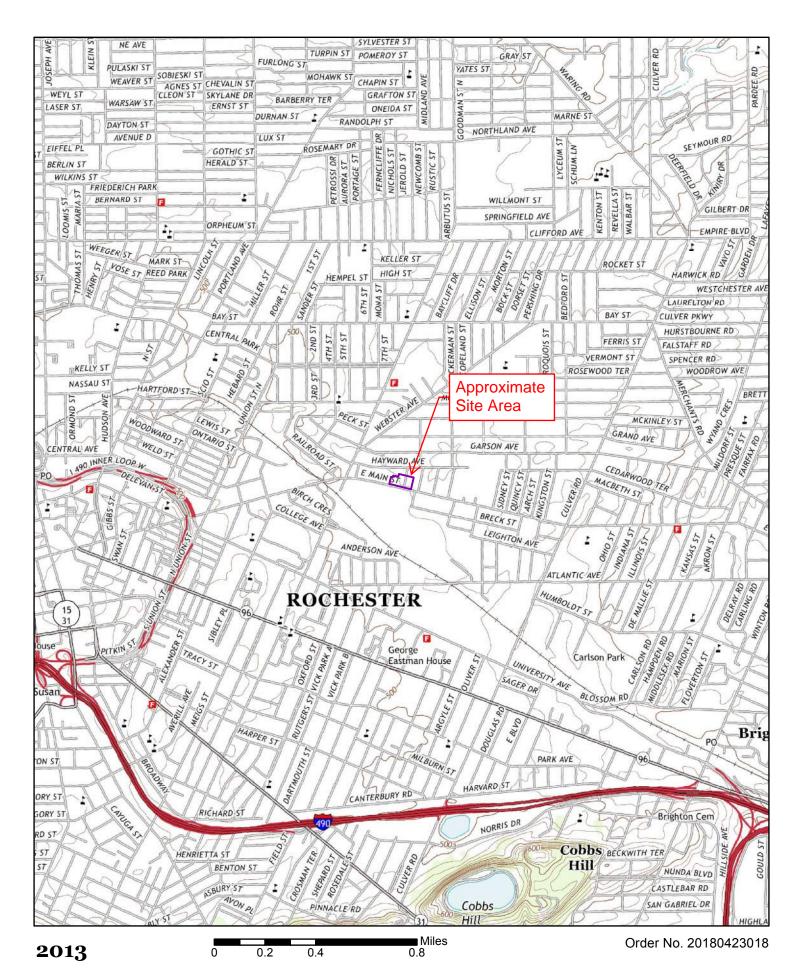

## 5.5.6 Historical Topographic Maps

The table below outlines observations of the Site and adjacent properties obtained from the review of available historical topographic maps.

| Date                                                                   | Observations                                 |
|------------------------------------------------------------------------|----------------------------------------------|
| 1895, 1898, 1912, 1920, 1931,<br>1935, 1952, 1969, 1971, 1978,<br>2013 | The Site appears in a highly developed area. |

Copies of the historical atlases are included in Appendix 2.