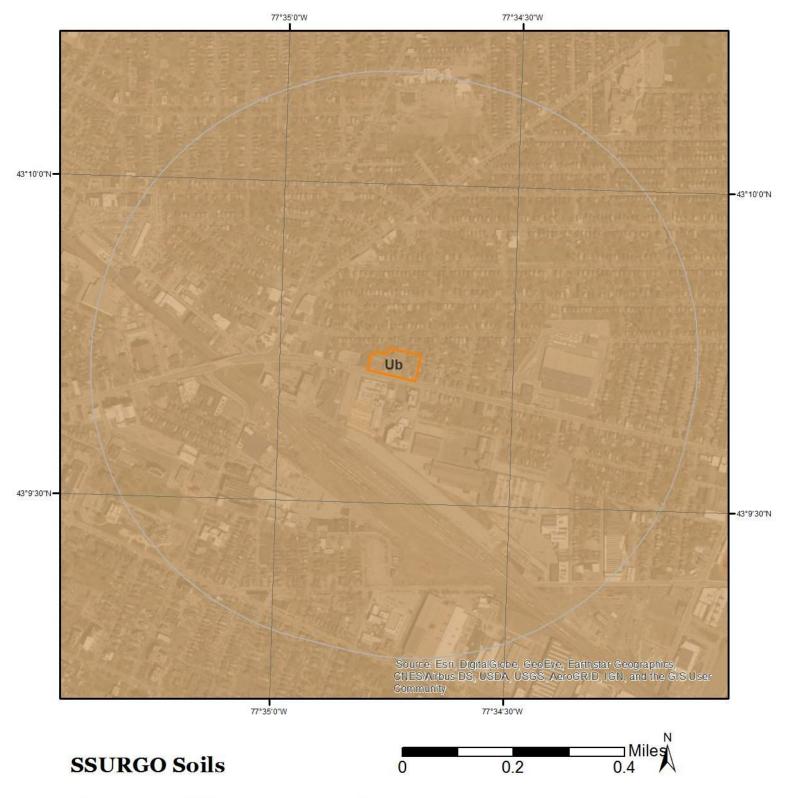

## 3.2 Site and Vicinity Characteristics

The Site is located within an urban area. According to the 7.5-minute Rochester East, New York quadrangle USGS Map, the Site consists of generally level land. The USGS map indicates that the nearest water body is the Genesee River, located approximately 8,500 feet west of the Site. Based on interpretation of the USGS topographic map and the Generalized Groundwater Contour Map of Monroe County, groundwater flow at the Site appears to be to the northeast. According to information obtained from ERIS, soils at the Site consist mainly of Urban Land. Urban land consists of areas that have been so altered or obscured by urban works and structures that identification of the soils is not feasible. Urban land could include Historical Fill materials (e.g., ash, cinders, slag, etc.). Historic Fill materials are subject to NYSDEC Part 360 Regulation. Identification of Historic Fill Materials is beyond the scope of this assessment. A copy of the soil map is included in Appendix 6.