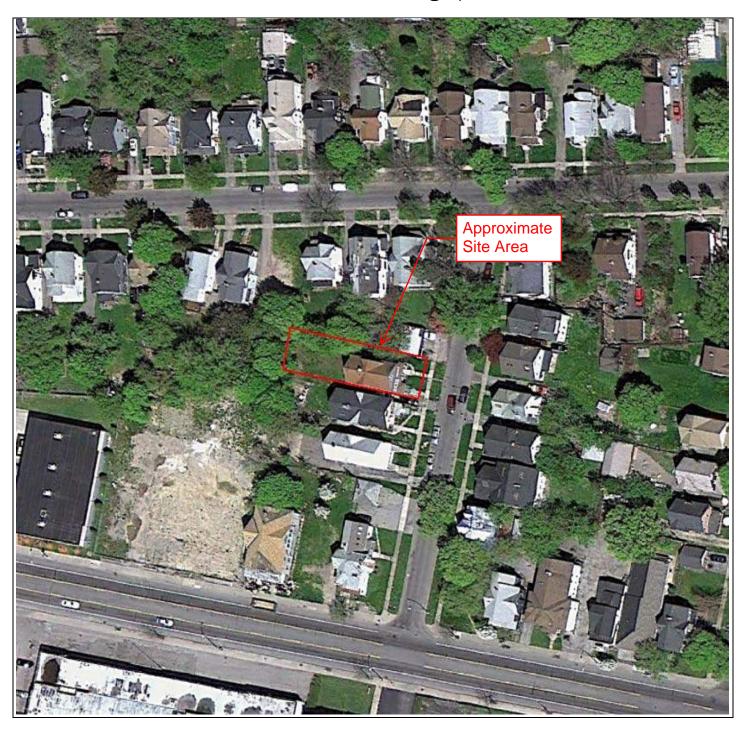

#### 5.5.2 *Aerial Photography*

The table below outlines observations of the Site and adjacent properties obtained from the review of aerial photographs.

| Date                                      | Observations                                           |
|-------------------------------------------|--------------------------------------------------------|
| 1930, 1951, 1961, 1970, 1980, 1988, 1994, | The Site and adjacent properties appear developed with |
| 2002, 2011, and 2015                      | residential type structures.                           |

Copies of the aerial photographs are included in Appendix 3.