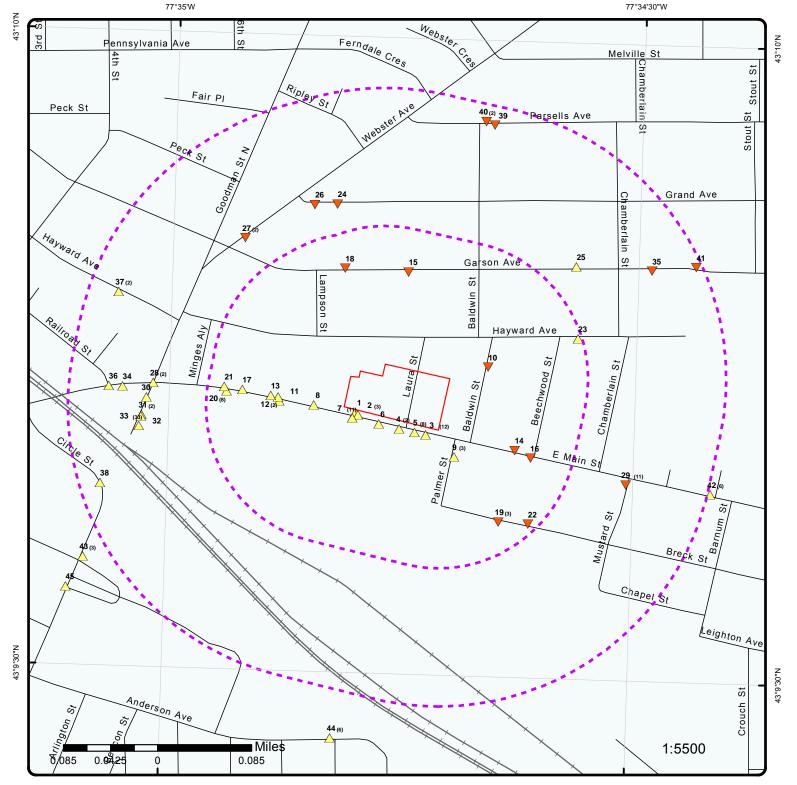

## 5.0 STANDARD ENVIRONMENTAL RECORD SOURCES – FEDERAL AND STATE

The government records search included a review of federal, state and local government databases of known or suspected inactive hazardous waste sites; petroleum and chemical bulk storage tank sites; reported spills, including leaking underground storage tanks (USTs); and hazardous waste generation sites. Environmental Risk Information Services (ERIS), an independent research firm, was contracted to perform an ASTM compliant government records search. The ERIS report is included in Appendix 1.

## 5.2 Adjacent Property Listings

No regulatory listings were identified associated with properties adjoining the Site. However, the following nearby property (70 feet southwest of the Site) of potential environmental concern was identified.

#### **1200 East Main Street**

Regulatory listings were identified associated with the property addressed as 1200 East Main Street. Copies of the listings are included in Appendix 1. The property was occupied by a gasoline station formerly and is currently undeveloped. Documents obtained from the NYSDEC indicate that localized groundwater flow in the vicinity of 1200 East Main Street is to the northwest on the northern portion of the property and is to the southeast on the southern portion of the property. The listings are summarized in the table below.

## **Listing Summary**

| Number of<br>Listed Sites | Search<br>Radius | Reference<br>Number | Facility Name – Federal Identification #<br>(Address) |
|---------------------------|------------------|---------------------|-------------------------------------------------------|
| 1                         | 1.0 mile         | 1                   | Gleason Works – ID #NYD002205755                      |
|                           |                  |                     | (1000 University Avenue)                              |

## **Detailed Summary**

| Reference<br>Numbe | Approximate Distance from Site (feet) - Direction | Groundwater Flow – Towards/Away From the Site | REC<br>(Yes/No) | Additional<br>Information/Rationale                                                                              |
|--------------------|---------------------------------------------------|-----------------------------------------------|-----------------|------------------------------------------------------------------------------------------------------------------|
| 1                  | 3,000 - South                                     | Northeast –<br>Towards the<br>Site            | No              | The listing does not appear to represent a REC to the Site based on the distance of this facility from the Site. |

## **Listing Summary**

| Number of<br>Listed Sites | Search<br>Radius | Reference<br>Number | Facility Name – State Identification #<br>(Address)                          |
|---------------------------|------------------|---------------------|------------------------------------------------------------------------------|
| 5                         | 1.0 mile         | 1                   | Davis-Howland Oil Corporation – Site #828088<br>(200 Anderson Avenue)        |
|                           |                  | 2                   | Staubs Textile Services, Inc. – Site #828160<br>(935, 951 East Main Street)  |
|                           |                  | 3                   | Navy and Marine Center #3 – Site #828202<br>(900 East Main Street)           |
|                           |                  | 4                   | Conrail Rail Yards – Site #828111<br>(410 Atlantic Avenue)                   |
|                           |                  | 5                   | Former Elite Vogue Dry Cleaners – Site #828164<br>(527-533 East Main Street) |

## **Detailed Summary**

| Reference<br>Number | Approximate Distance from Site (feet) – Direction | Groundwater Flow – Towards/Away From the Site | REC<br>(Yes/No) | Additional Information/<br>Rationale                                                                                                                                                     |
|---------------------|---------------------------------------------------|-----------------------------------------------|-----------------|------------------------------------------------------------------------------------------------------------------------------------------------------------------------------------------|
| 1                   | 1,550 -<br>South/Southwest                        | Northeast –<br>Towards the<br>Site            | No              | The listing does not appear to represent a REC to the Site based on the distance of this facility from the Site.                                                                         |
| 2                   | 1,800 – West                                      | Northeast –<br>Towards the<br>Site            | No              | The listing does not appear to represent a REC to the Site based on the distance of this facility from the Site.                                                                         |
| 3                   | 2,050 - West                                      | Northeast –<br>Towards the<br>Site            | No              | The listing does not appear to represent a REC to the Site based on the distance of this facility from the Site.                                                                         |
| 4                   | 2,400 - Southeast                                 | Northeast –<br>Away from the<br>Site          | No              | The listing does not appear to represent a REC to the Site based on the apparent flow of groundwater to the west and away from the Site and the distance of this facility from the Site. |

| Reference<br>Number | Approximate Distance from Site (feet) – Direction | Groundwater Flow – Towards/Away From the Site | REC<br>(Yes/No) | Additional Information/<br>Rationale                                                                             |
|---------------------|---------------------------------------------------|-----------------------------------------------|-----------------|------------------------------------------------------------------------------------------------------------------|
| 5                   | 5,000 - West                                      | Northeast –<br>Towards the<br>Site            | No              | The listing does not appear to represent a REC to the Site based on the distance of this facility from the Site. |

## **Listing Summary**

| Number of<br>Listed Sites | Search<br>Radius | Reference Facility Name – State Identification # Number (Address) |                                                                                    |
|---------------------------|------------------|-------------------------------------------------------------------|------------------------------------------------------------------------------------|
| 2                         | 0.50 mile        | 1                                                                 | Rochester Drug Cooperative – Site #C828115<br>(320 North Goodman Street)           |
|                           |                  | 2                                                                 | Former Staub's Textile Service Inc. – Site #C828160<br>(935, 951 East Main Street) |

## **Detailed Summary**

| Reference<br>Number | Approximate Distance from Site (feet) – Direction | Groundwater Flow - Towards/Away From the Site | REC<br>(Yes/No) | Additional Information/<br>Rationale                                                                             |
|---------------------|---------------------------------------------------|-----------------------------------------------|-----------------|------------------------------------------------------------------------------------------------------------------|
| 1                   | 1,450 -<br>West/Southwest                         | Northeast –<br>Towards the<br>Site            | No              | The listing does not appear to represent a REC to the Site based on the distance of this facility from the Site. |
| 2                   | 1,800 - West                                      | Northeast –<br>Towards the<br>Site            | No              | The listing does not appear to represent a REC to the Site based on the distance of this facility from the Site. |

## **Listing Summary**

| Number of<br>Listed Site |           | Reference<br>Number | Facility Name – State Identification #<br>(Address) |
|--------------------------|-----------|---------------------|-----------------------------------------------------|
| 1                        | 0.50 mile | 1                   | 1200 E. Main Street – Site #B00129                  |
|                          |           |                     | (1200 East Main Street)                             |

## **Detailed Summary**

|   | Reference | Approximate          | Groundwater    | REC      | Additional Information/   |
|---|-----------|----------------------|----------------|----------|---------------------------|
|   | Number    | Distance from Flow - |                | (Yes/No) | Rationale                 |
|   |           | Site (feet) –        | Towards/Away   |          |                           |
|   |           | Direction            | From the Site  |          |                           |
| Ī | 1         | 70 - Southwest       | *Northwest and | No       | *Refer to Section 5.2 for |
|   |           |                      | Southeast      |          | additional information.   |

## **Listing Summary**

| Number of    | Search    | Reference | Facility Name – State Identification # |
|--------------|-----------|-----------|----------------------------------------|
| Listed Sites | Radius    | Number    | (Address)                              |
| 5            | 0.50 mile | 1-5       |                                        |

## **Detailed Summary**

| Reference<br>Number | Approximate Distance from Site (feet) - Direction | Groundwater Flow – Towards/Away From the Site | REC<br>(Yes/No) | Additional Information/<br>Rationale                                                                             |
|---------------------|---------------------------------------------------|-----------------------------------------------|-----------------|------------------------------------------------------------------------------------------------------------------|
| 1-5                 | 1,000 - West                                      | Northeast –<br>Towards the<br>Site            | No              | The listing does not appear to represent a REC to the Site based on the distance of this facility from the Site. |

## **Listing Summary**

| Number of<br>Listed Sites | Search<br>Radius | Reference<br>Number | Facility Name – State Identification #<br>(Address)                      |
|---------------------------|------------------|---------------------|--------------------------------------------------------------------------|
| 2                         | 0.50 mile        | 1                   | Tom & Paul's Tire Trax Inc. – Activity #28K05<br>(1233 East Main Street) |
|                           |                  | 2                   | T.M.S. – Activity #28K12                                                 |
|                           |                  | _                   | (183 Hayward Avenue)                                                     |

## **Detailed Summary**

| Reference<br>Number | Approximate Distance from Site (feet) – Direction | Groundwater Flow – Towards/Away From the Site | REC<br>(Yes/No) | Additional Information/<br>Rationale                                                                             |
|---------------------|---------------------------------------------------|-----------------------------------------------|-----------------|------------------------------------------------------------------------------------------------------------------|
| 1                   | 500 - South                                       | Northeast –<br>Towards the<br>Site            | No              | The listing does not appear to represent a REC to the Site based on the distance of this facility from the Site. |

| Reference<br>Number | Approximate Distance from Site (feet) - Direction | Groundwater Flow – Towards/Away From the Site | REC<br>(Yes/No) | Additional Information/<br>Rationale                                                                                                                                                          |
|---------------------|---------------------------------------------------|-----------------------------------------------|-----------------|-----------------------------------------------------------------------------------------------------------------------------------------------------------------------------------------------|
| 2                   | 1,700 –<br>West/Northwest                         | Northeast –<br>Away from the<br>Site          | No              | The listing does not appear to represent a REC to the Site based on the apparent flow of groundwater to the northeast and away from the Site and the distance of this facility from the Site. |

## **Listing Summary**

| Number of<br>Listed Sites | Search Radius                 | Listing<br>Number | Facility Name: Address – Spill # (status)                               |
|---------------------------|-------------------------------|-------------------|-------------------------------------------------------------------------|
| 4 active                  | Active listings: 0.25<br>mile | 1                 | 1130 East Main Street – Spill #1701891<br>(active)                      |
| 0<br>closed/inactive      | Closed/inactive               | 2                 | Former Gasoline Station: 32 Webster<br>Avenue – Spill #1504683 (active) |
|                           | listings: Site and adjoining  | 3                 | CSX Railyard: 400 North Goodman Street –<br>Spill #0004600 (active)     |
|                           | properties only               | 4                 | RTS: 1372 East Main Street – Spill #1601903<br>(active)                 |

## **Detailed Summary**

| Reference<br>Number | Approximate Distance from Site (feet) – Direction | Overburden<br>Groundwater<br>Flow<br>Direction | REC<br>(Yes/No) | Additional Information and/or<br>Rationale                                                                                                                                                    |
|---------------------|---------------------------------------------------|------------------------------------------------|-----------------|-----------------------------------------------------------------------------------------------------------------------------------------------------------------------------------------------|
| 1                   | 600 – West                                        | Northeast –<br>Away from<br>the Site           | No              | The listing does not appear to represent a REC to the Site based on the apparent flow of groundwater to the northeast and away from the Site and the distance of this facility from the Site. |
| 2                   | 800-<br>Northwest                                 | Northeast –<br>Away from<br>the Site           | No              | The listing does not appear to represent a REC to the Site based on the apparent flow of groundwater to the northeast and away from the Site and the distance of this facility from the Site. |
| 3                   | 1,100-<br>Southwest                               | Northeast –<br>Towards the<br>Site             | No              | The listing does not appear to represent a REC to the Site based on the distance of this facility from the Site.                                                                              |
| 4                   | 1,300 –<br>East/Southeast                         | Northeast –<br>Away from<br>the Site           | No              | The listing does not appear to represent a REC to the Site based on the apparent flow of groundwater to the northeast and away from the Site and the distance of this facility from the Site. |