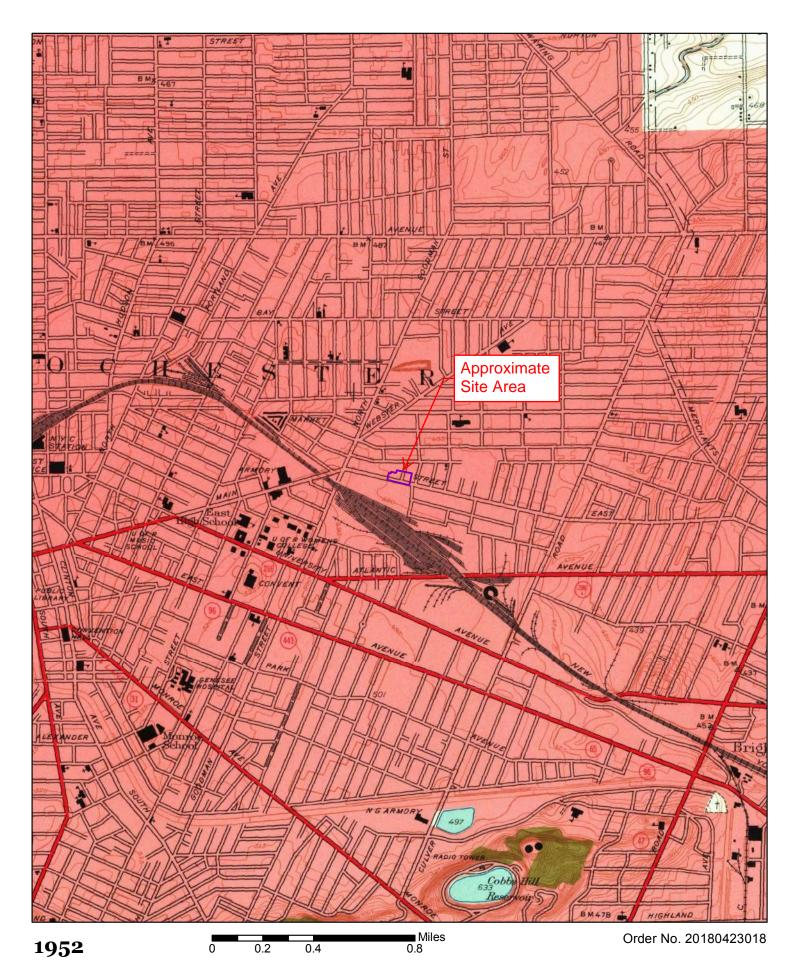

Standard historical sources LaBella attempted to review are outlined in the table below.

| Section | Historical Source      | Date(s)                                   | Source/Comments      |
|---------|------------------------|-------------------------------------------|----------------------|
| 5.5.1   | Sanborn Fire           | 1912, 1938, 1950 and 1971                 | ERIS                 |
|         | Insurance Maps         |                                           |                      |
| 5.5.2   | Aerial Photographs     | 1930, 1951, 1961, 1970, 1980, 1988, 1994, | Monroe County GIS    |
|         |                        | 2002, 2011, and 2015                      | and Google Earth Pro |
| 5.5.3   | Municipal Records      | Not applicable                            | City of Rochester    |
| 5.5.4   | Recorded Land Title    | Not applicable                            | ERIS                 |
|         | Records                |                                           |                      |
| 5.5.5   | Historical Atlases     | 1888, 1900, 1910, 1918, and 1926          | Monroe County        |
|         |                        |                                           | Library website      |
| 5.5.6   | Historical Topographic | 1895, 1898, 1912, 1920, 1931, 1935, 1952, | ERIS                 |
|         | Maps                   | 1969, 1971, 1978 and 2013                 |                      |
| 5.5.7   | Local Street           | 1939, 1944, 1949, 1954, 1958, 1962, 1967, | ERIS                 |
|         | Directories            | 1972, 1976, 1981-82, 1985, 1989, 1992,    |                      |
|         |                        | 1997, 2002, 2007, 2012, and 2017          |                      |

## 5.5.6 Historical Topographic Maps

The table below outlines observations of the Site and adjacent properties obtained from the review of available historical topographic maps.

| Date                                                                   | Observations                                 |
|------------------------------------------------------------------------|----------------------------------------------|
| 1895, 1898, 1912, 1920, 1931,<br>1935, 1952, 1969, 1971, 1978,<br>2013 | The Site appears in a highly developed area. |