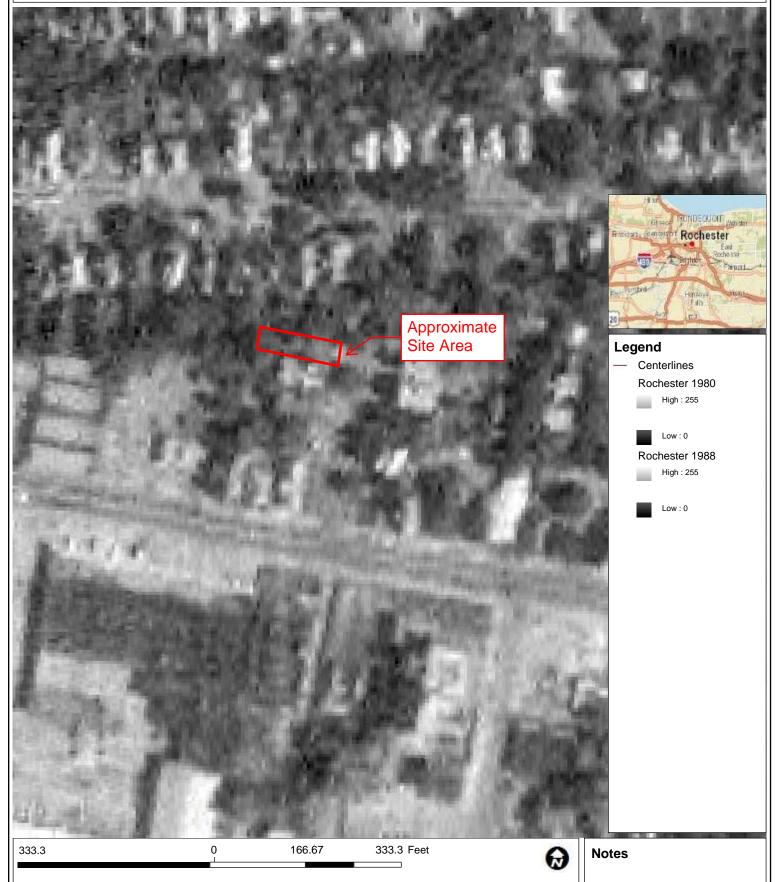

#### 5.5.2 *Aerial Photography*

The table below outlines observations of the Site and adjacent properties obtained from the review of aerial photographs.

| Date                                      | Observations                                           |
|-------------------------------------------|--------------------------------------------------------|
| 1930, 1951, 1961, 1970, 1980, 1988, 1994, | The Site and adjacent properties appear developed with |
| 2002, 2011, and 2015                      | residential type structures.                           |

Copies of the aerial photographs are included in Appendix 3.