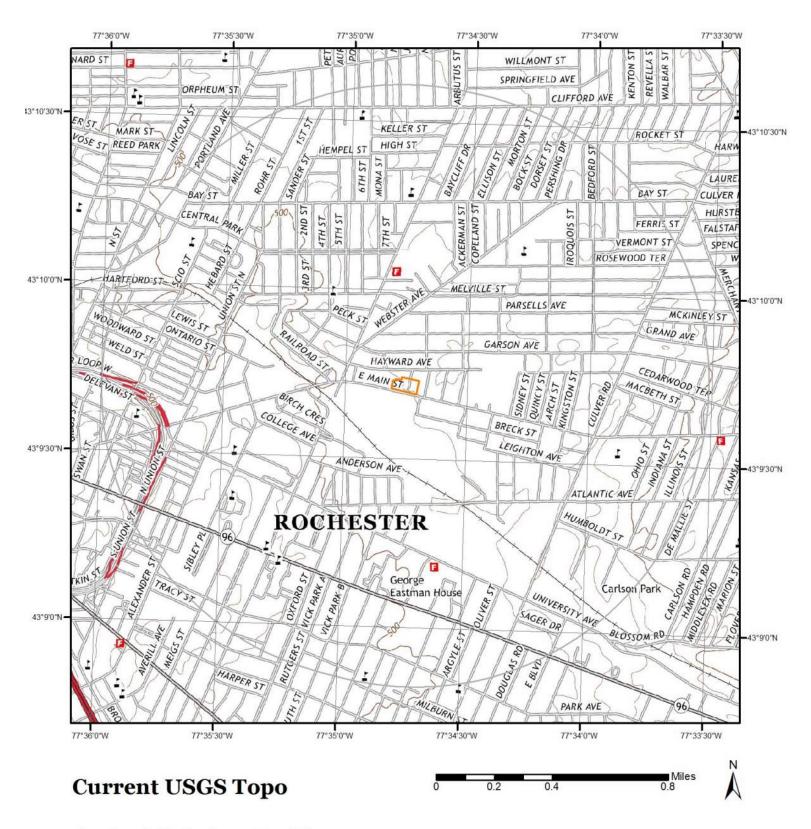

## 3.2 Site and Vicinity Characteristics

The Site is located within an urban area. According to the 7.5-minute Rochester East, New York quadrangle USGS Map, the Site consists of generally level land. The USGS map indicates that the nearest water body is the Genesee River, located approximately 8,500 feet west of the Site. Based on interpretation of the USGS topographic map and the Generalized Groundwater Contour Map of Monroe County, groundwater flow at the Site appears to be to the northeast. According to information obtained from ERIS, soils at the Site consist mainly of Urban Land. Urban land consists of areas that have been so altered or obscured by urban works and structures that identification of the soils is not feasible. Urban land could include Historical Fill materials (e.g., ash, cinders, slag, etc.). Historic Fill materials are subject to NYSDEC Part 360 Regulation. Identification of Historic Fill Materials is beyond the scope of this assessment. A copy of the soil map is included in Appendix 6.