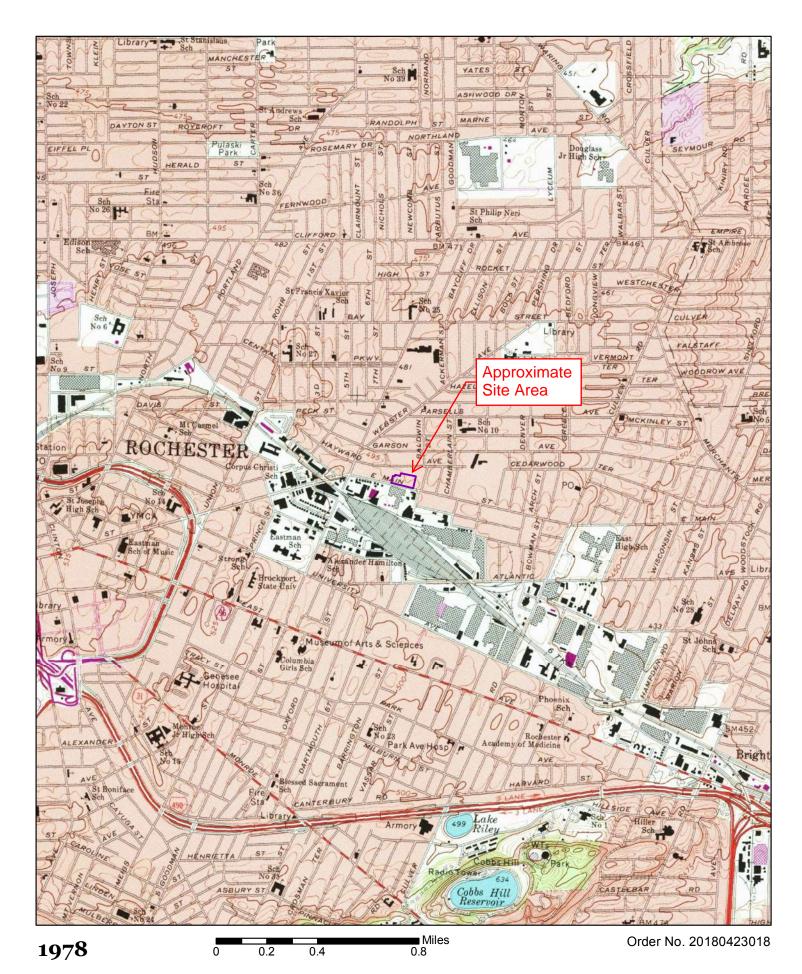

## 5.5.6 Historical Topographic Maps

The table below outlines observations of the Site and adjacent properties obtained from the review of available historical topographic maps.

| Date                                                                   | Observations                                 |
|------------------------------------------------------------------------|----------------------------------------------|
| 1895, 1898, 1912, 1920, 1931,<br>1935, 1952, 1969, 1971, 1978,<br>2013 | The Site appears in a highly developed area. |

Copies of the historical atlases are included in Appendix 2.