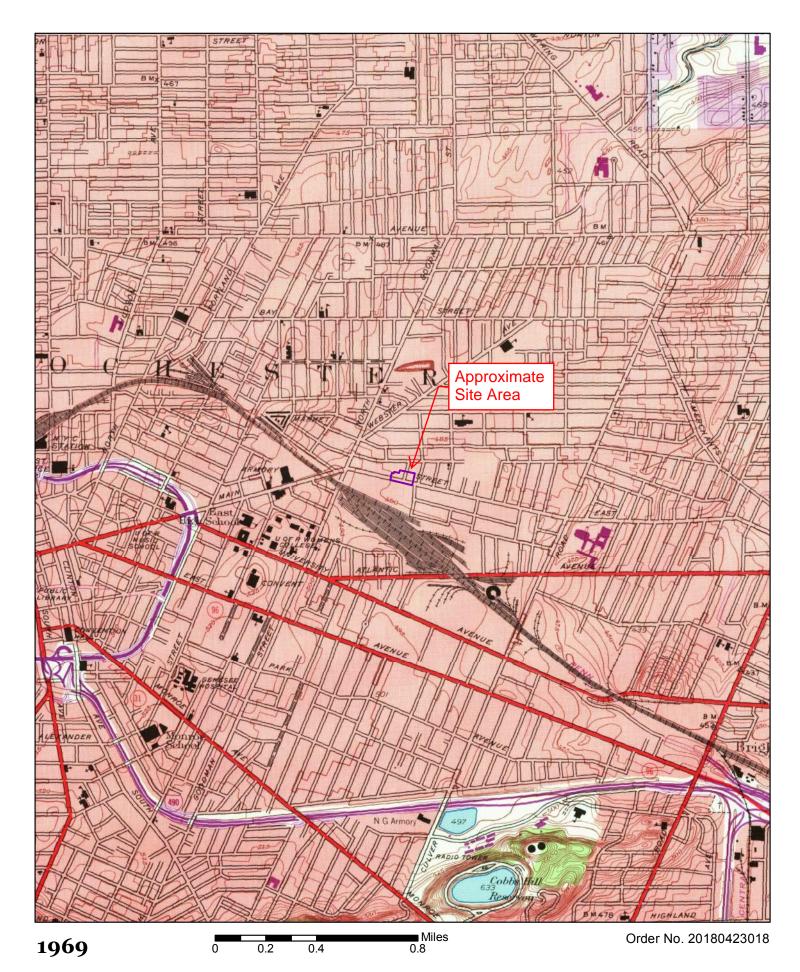

Standard historical sources LaBella attempted to review are outlined in the table below.

| Section | Historical Source      | Date(s)                                   | Source/Comments      |
|---------|------------------------|-------------------------------------------|----------------------|
| 5.5.1   | Sanborn Fire           | 1912, 1938, 1950 and 1971                 | ERIS                 |
|         | Insurance Maps         |                                           |                      |
| 5.5.2   | Aerial Photographs     | 1930, 1951, 1961, 1970, 1980, 1988, 1994, | Monroe County GIS    |
|         |                        | 2002, 2011, and 2015                      | and Google Earth Pro |
| 5.5.3   | Municipal Records      | Not applicable                            | City of Rochester    |
| 5.5.4   | Recorded Land Title    | Not applicable                            | ERIS                 |
|         | Records                |                                           |                      |
| 5.5.5   | Historical Atlases     | 1888, 1900, 1910, 1918, and 1926          | Monroe County        |
|         |                        |                                           | Library website      |
| 5.5.6   | Historical Topographic | 1895, 1898, 1912, 1920, 1931, 1935, 1952, | ERIS                 |
|         | Maps                   | 1969, 1971, 1978 and 2013                 |                      |
| 5.5.7   | Local Street           | 1939, 1944, 1949, 1954, 1958, 1962, 1967, | ERIS                 |
|         | Directories            | 1972, 1976, 1981-82, 1985, 1989, 1992,    |                      |
|         |                        | 1997, 2002, 2007, 2012, and 2017          |                      |

## 5.5.6 Historical Topographic Maps

The table below outlines observations of the Site and adjacent properties obtained from the review of available historical topographic maps.

| Date                                                                   | Observations                                 |
|------------------------------------------------------------------------|----------------------------------------------|
| 1895, 1898, 1912, 1920, 1931,<br>1935, 1952, 1969, 1971, 1978,<br>2013 | The Site appears in a highly developed area. |