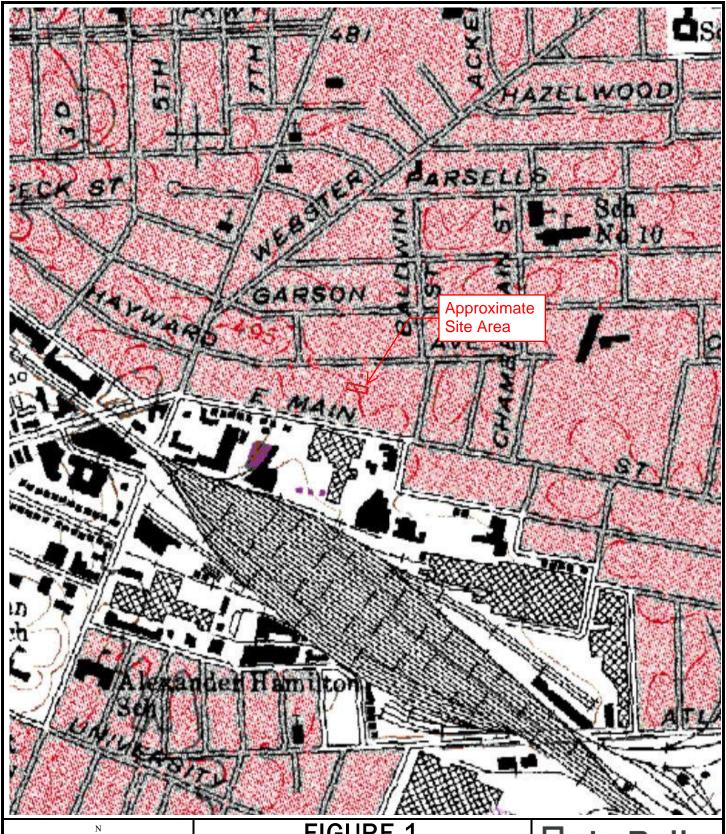

## 3.1 Site Location and Legal Description

The parcel that comprises the Site is outlined in the table below. Property boundaries for the purpose of this assessment were obtained from the Monroe County GIS website. A map depicting the tax parcel that comprises the Site is located in the Figures and Photographs Appendix of this report.