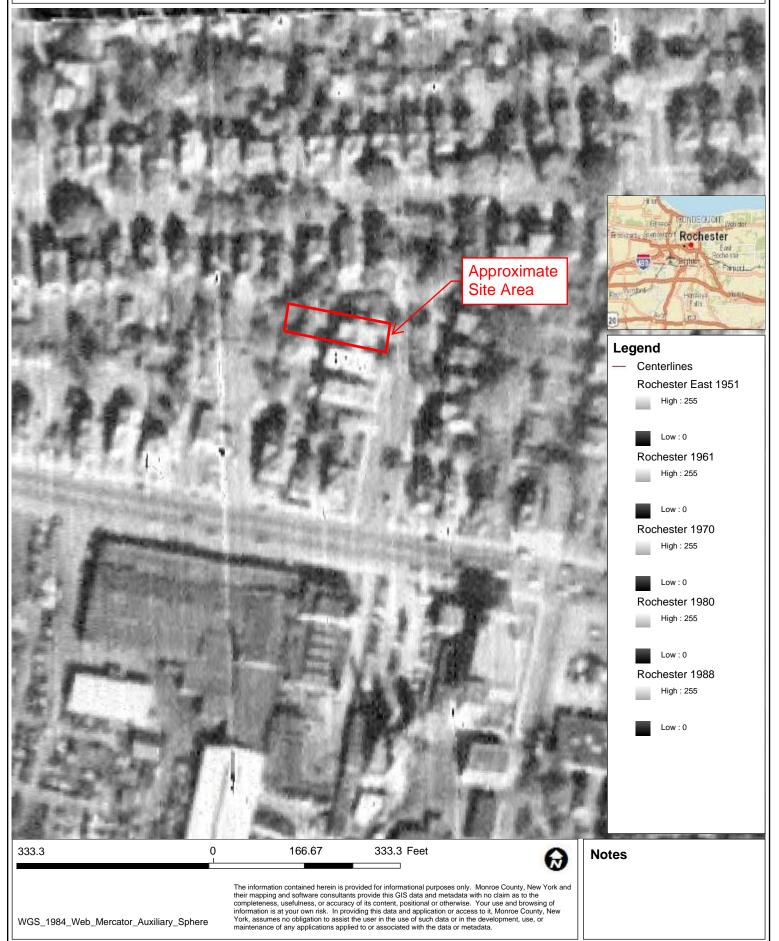

#### 5.5.2 *Aerial Photography*

The table below outlines observations of the Site and adjacent properties obtained from the review of aerial photographs.

| Date                                      | Observations                                           |
|-------------------------------------------|--------------------------------------------------------|
| 1930, 1951, 1961, 1970, 1980, 1988, 1994, | The Site and adjacent properties appear developed with |
| 2002, 2011, and 2015                      | residential type structures.                           |