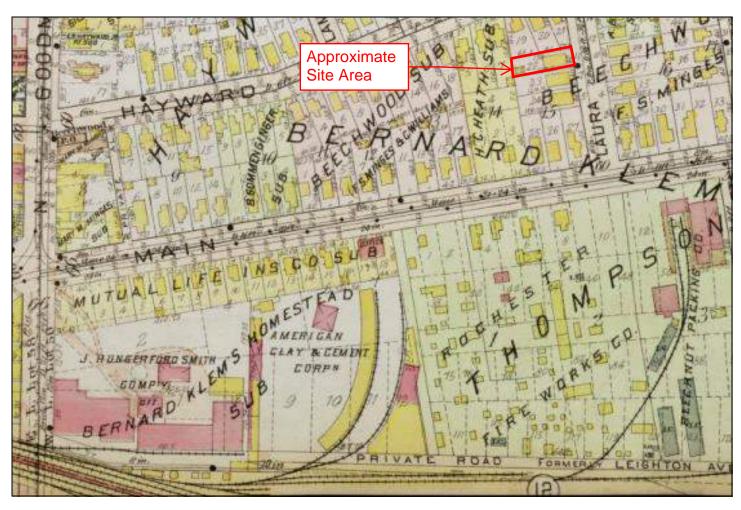

#### 5.5.1 Sanborn Fire Insurance Maps

The apparent usages of the Site and adjacent properties, as depicted by the Sanborn maps, are summarized in the table below.

| Apparent Address   | Date                  | Apparent Usage(s)/Occupant(s)                   |
|--------------------|-----------------------|-------------------------------------------------|
| 11-15 Laura Street | 1912, 1938, 1950, and | Developed with a residential dwelling. Adjacent |
|                    | 1971                  | properties appear to be residential in nature.  |

Copies of the Sanborn maps are included in Appendix 2.

#### 5.5.5 Historical Atlases

The table below outlines observations of the Site and adjacent properties obtained from the review of available historical atlases.

| Date                 | Observations                                         |
|----------------------|------------------------------------------------------|
| 1875, 1888, and 1900 | The Site and adjacent properties appear undeveloped. |
| 1910, 1918, and 1926 | The Site and adjacent properties appear developed    |
|                      | residentially.                                       |

Copies of the historical atlases are included in Appendix 2.