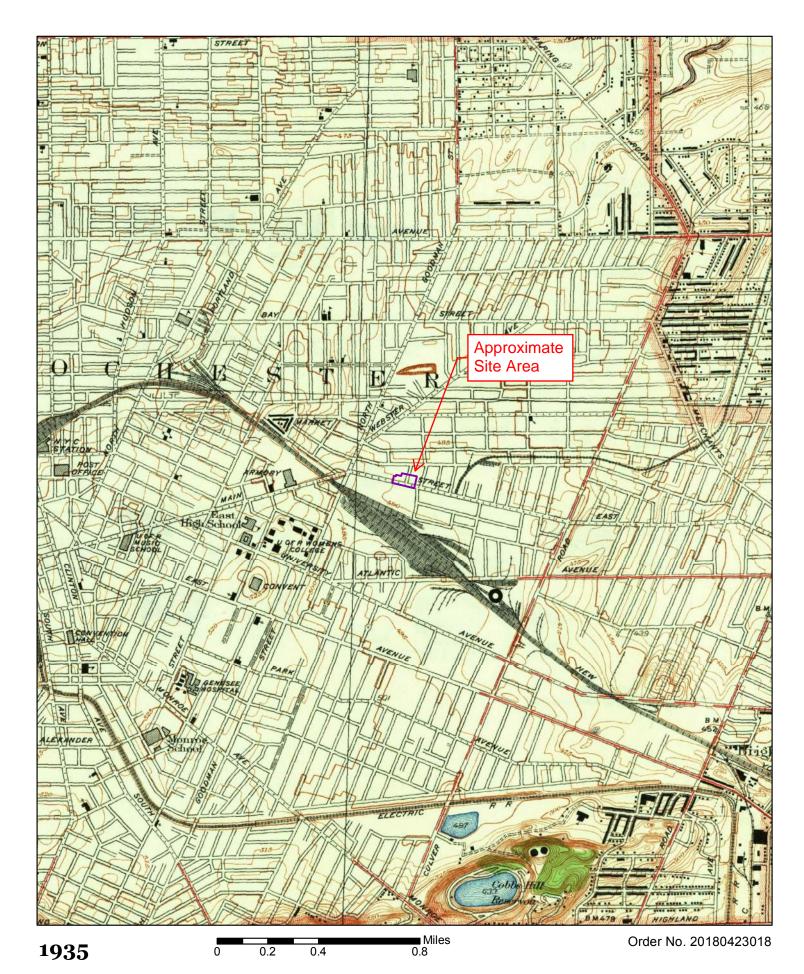

Standard historical sources LaBella attempted to review are outlined in the table below.

| Section | Historical Source      | Date(s)                                   | Source/Comments      |
|---------|------------------------|-------------------------------------------|----------------------|
| 5.5.1   | Sanborn Fire           | 1912, 1938, 1950 and 1971                 | ERIS                 |
|         | Insurance Maps         |                                           |                      |
| 5.5.2   | Aerial Photographs     | 1930, 1951, 1961, 1970, 1980, 1988, 1994, | Monroe County GIS    |
|         |                        | 2002, 2011, and 2015                      | and Google Earth Pro |
| 5.5.3   | Municipal Records      | Not applicable                            | City of Rochester    |
| 5.5.4   | Recorded Land Title    | Not applicable                            | ERIS                 |
|         | Records                |                                           |                      |
| 5.5.5   | Historical Atlases     | 1888, 1900, 1910, 1918, and 1926          | Monroe County        |
|         |                        |                                           | Library website      |
| 5.5.6   | Historical Topographic | 1895, 1898, 1912, 1920, 1931, 1935, 1952, | ERIS                 |
|         | Maps                   | 1969, 1971, 1978 and 2013                 |                      |
| 5.5.7   | Local Street           | 1939, 1944, 1949, 1954, 1958, 1962, 1967, | ERIS                 |
|         | Directories            | 1972, 1976, 1981-82, 1985, 1989, 1992,    |                      |
|         |                        | 1997, 2002, 2007, 2012, and 2017          |                      |

## 5.5.6 Historical Topographic Maps

The table below outlines observations of the Site and adjacent properties obtained from the review of available historical topographic maps.

| Date                                                                   | Observations                                 |
|------------------------------------------------------------------------|----------------------------------------------|
| 1895, 1898, 1912, 1920, 1931,<br>1935, 1952, 1969, 1971, 1978,<br>2013 | The Site appears in a highly developed area. |