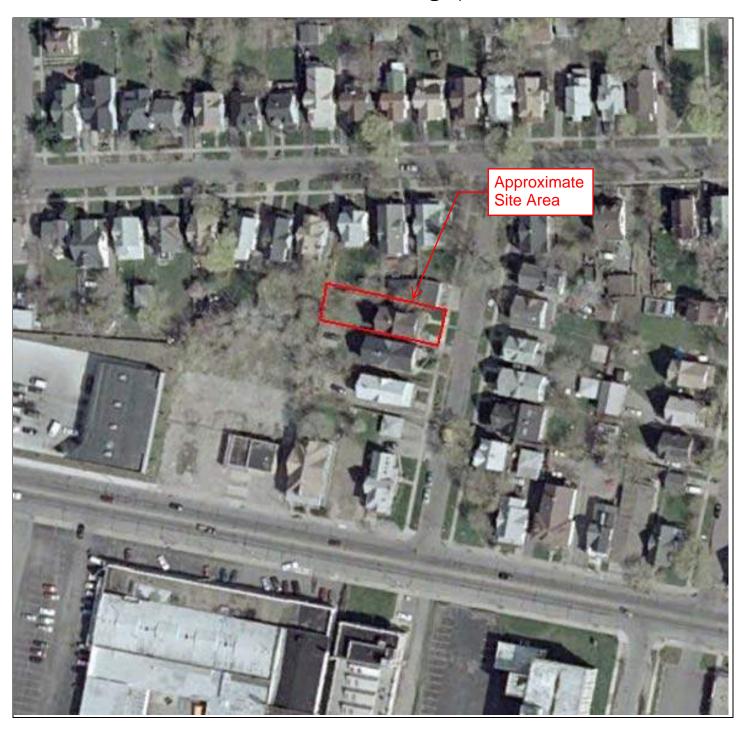

#### 5.5.2 *Aerial Photography*

The table below outlines observations of the Site and adjacent properties obtained from the review of aerial photographs.

| Date                                      | Observations                                           |
|-------------------------------------------|--------------------------------------------------------|
| 1930, 1951, 1961, 1970, 1980, 1988, 1994, | The Site and adjacent properties appear developed with |
| 2002, 2011, and 2015                      | residential type structures.                           |

Copies of the aerial photographs are included in Appendix 3.