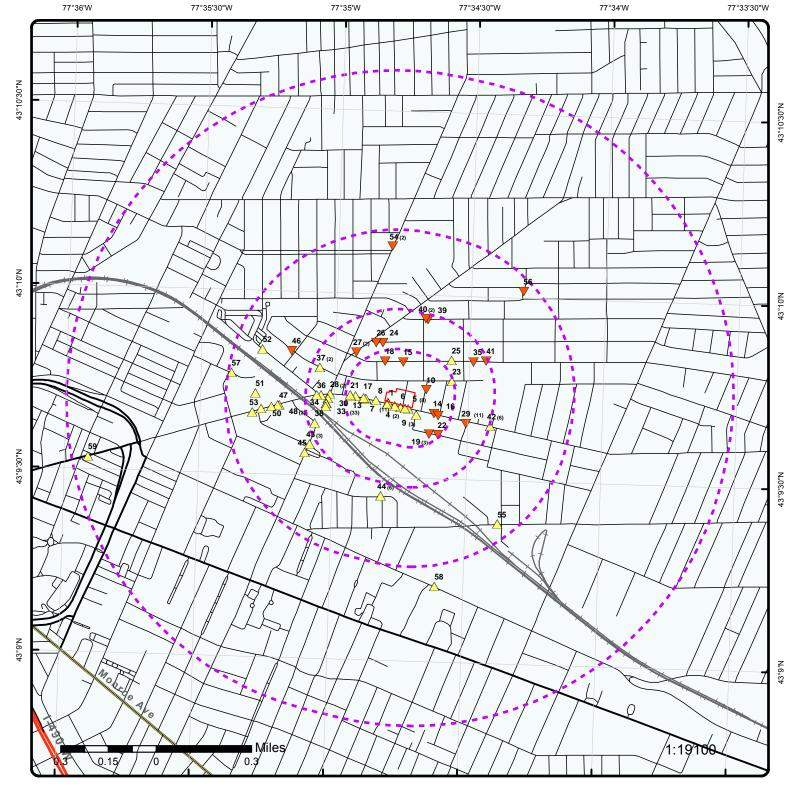

## 5.0 STANDARD ENVIRONMENTAL RECORD SOURCES – FEDERAL AND STATE

The government records search included a review of federal, state and local government databases of known or suspected inactive hazardous waste sites; petroleum and chemical bulk storage tank sites; reported spills, including leaking underground storage tanks (USTs); and hazardous waste generation sites. Environmental Risk Information Services (ERIS), an independent research firm, was contracted to perform an ASTM compliant government records search. The ERIS report is included in Appendix 1.

## 5.2 Adjacent Property Listings

No regulatory listings were identified associated with properties adjoining the Site. However, the following nearby property (70 feet southwest of the Site) of potential environmental concern was identified.

#### **1200 East Main Street**

Regulatory listings were identified associated with the property addressed as 1200 East Main Street. Copies of the listings are included in Appendix 1. The property was occupied by a gasoline station formerly and is currently undeveloped. Documents obtained from the NYSDEC indicate that localized groundwater flow in the vicinity of 1200 East Main Street is to the northwest on the northern portion of the property and is to the southeast on the southern portion of the property. The listings are summarized in the table below.

## **Listing Summary**

| Number of<br>Listed Sites | Search<br>Radius | Reference<br>Number | Facility Name – State Identification #<br>(Address)                          |
|---------------------------|------------------|---------------------|------------------------------------------------------------------------------|
| 5                         | 1.0 mile         | 1                   | Davis-Howland Oil Corporation – Site #828088<br>(200 Anderson Avenue)        |
|                           |                  | 2                   | Staubs Textile Services, Inc. – Site #828160<br>(935, 951 East Main Street)  |
|                           |                  | 3                   | Navy and Marine Center #3 – Site #828202<br>(900 East Main Street)           |
|                           |                  | 4                   | Conrail Rail Yards – Site #828111<br>(410 Atlantic Avenue)                   |
|                           |                  | 5                   | Former Elite Vogue Dry Cleaners – Site #828164<br>(527-533 East Main Street) |

## **Listing Summary**

| Number of<br>Listed Sites | Search<br>Radius | Reference Facility Name – State Identification # Number (Address) |                                                                                    |
|---------------------------|------------------|-------------------------------------------------------------------|------------------------------------------------------------------------------------|
| 2                         | 0.50 mile        | 1                                                                 | Rochester Drug Cooperative – Site #C828115<br>(320 North Goodman Street)           |
|                           |                  | 2                                                                 | Former Staub's Textile Service Inc. – Site #C828160<br>(935, 951 East Main Street) |

## **Listing Summary**

| Number of<br>Listed Site |           | Reference<br>Number | Facility Name – State Identification #<br>(Address) |
|--------------------------|-----------|---------------------|-----------------------------------------------------|
| 1                        | 0.50 mile | 1                   | 1200 E. Main Street – Site #B00129                  |
|                          |           |                     | (1200 East Main Street)                             |

## **Listing Summary**

| Number of    | Search    | Reference | Facility Name – State Identification # |
|--------------|-----------|-----------|----------------------------------------|
| Listed Sites | Radius    | Number    | (Address)                              |
| 5            | 0.50 mile | 1-5       |                                        |

## **Listing Summary**

| Number of<br>Listed Sites | Search<br>Radius | Reference<br>Number | Facility Name – State Identification #<br>(Address)                      |
|---------------------------|------------------|---------------------|--------------------------------------------------------------------------|
| 2                         | 0.50 mile        | 1                   | Tom & Paul's Tire Trax Inc. – Activity #28K05<br>(1233 East Main Street) |
|                           |                  | 2                   | T.M.S. – Activity #28K12                                                 |
|                           |                  | _                   | (183 Hayward Avenue)                                                     |

## **Listing Summary**

| Number of<br>Listed Sites | Search Radius                 | Listing<br>Number | Facility Name: Address – Spill # (status)                               |
|---------------------------|-------------------------------|-------------------|-------------------------------------------------------------------------|
| 4 active                  | Active listings: 0.25<br>mile | 1                 | 1130 East Main Street – Spill #1701891<br>(active)                      |
| 0<br>closed/inactive      | Closed/inactive               | 2                 | Former Gasoline Station: 32 Webster<br>Avenue – Spill #1504683 (active) |
|                           | listings: Site and adjoining  | 3                 | CSX Railyard: 400 North Goodman Street –<br>Spill #0004600 (active)     |
|                           | properties only               | 4                 | RTS: 1372 East Main Street – Spill #1601903<br>(active)                 |

## <u>Unplottable Listings</u>

Seven unmapped regulatory listings are potentially located within a 0.5-mile radius of the Site. In addition, 38 unmapped closed/inactive Spills are potentially located within a 0.25-mile radius of the Site. These spills and regulatory listings are considered "unmapped" as the listings have an incomplete or inaccurate address and therefore, the specific location of the listings could not be determined. Based on the limited address information available for the listings, they do not appear to be located on the Site or adjacent properties. In addition, as spills assigned a closed or inactive status by the NYSDEC typically suggests that the spill incident has been remedied to the satisfaction of the NYSDEC, these spill incidents do not appear to represent an environmental concern related to the Site.