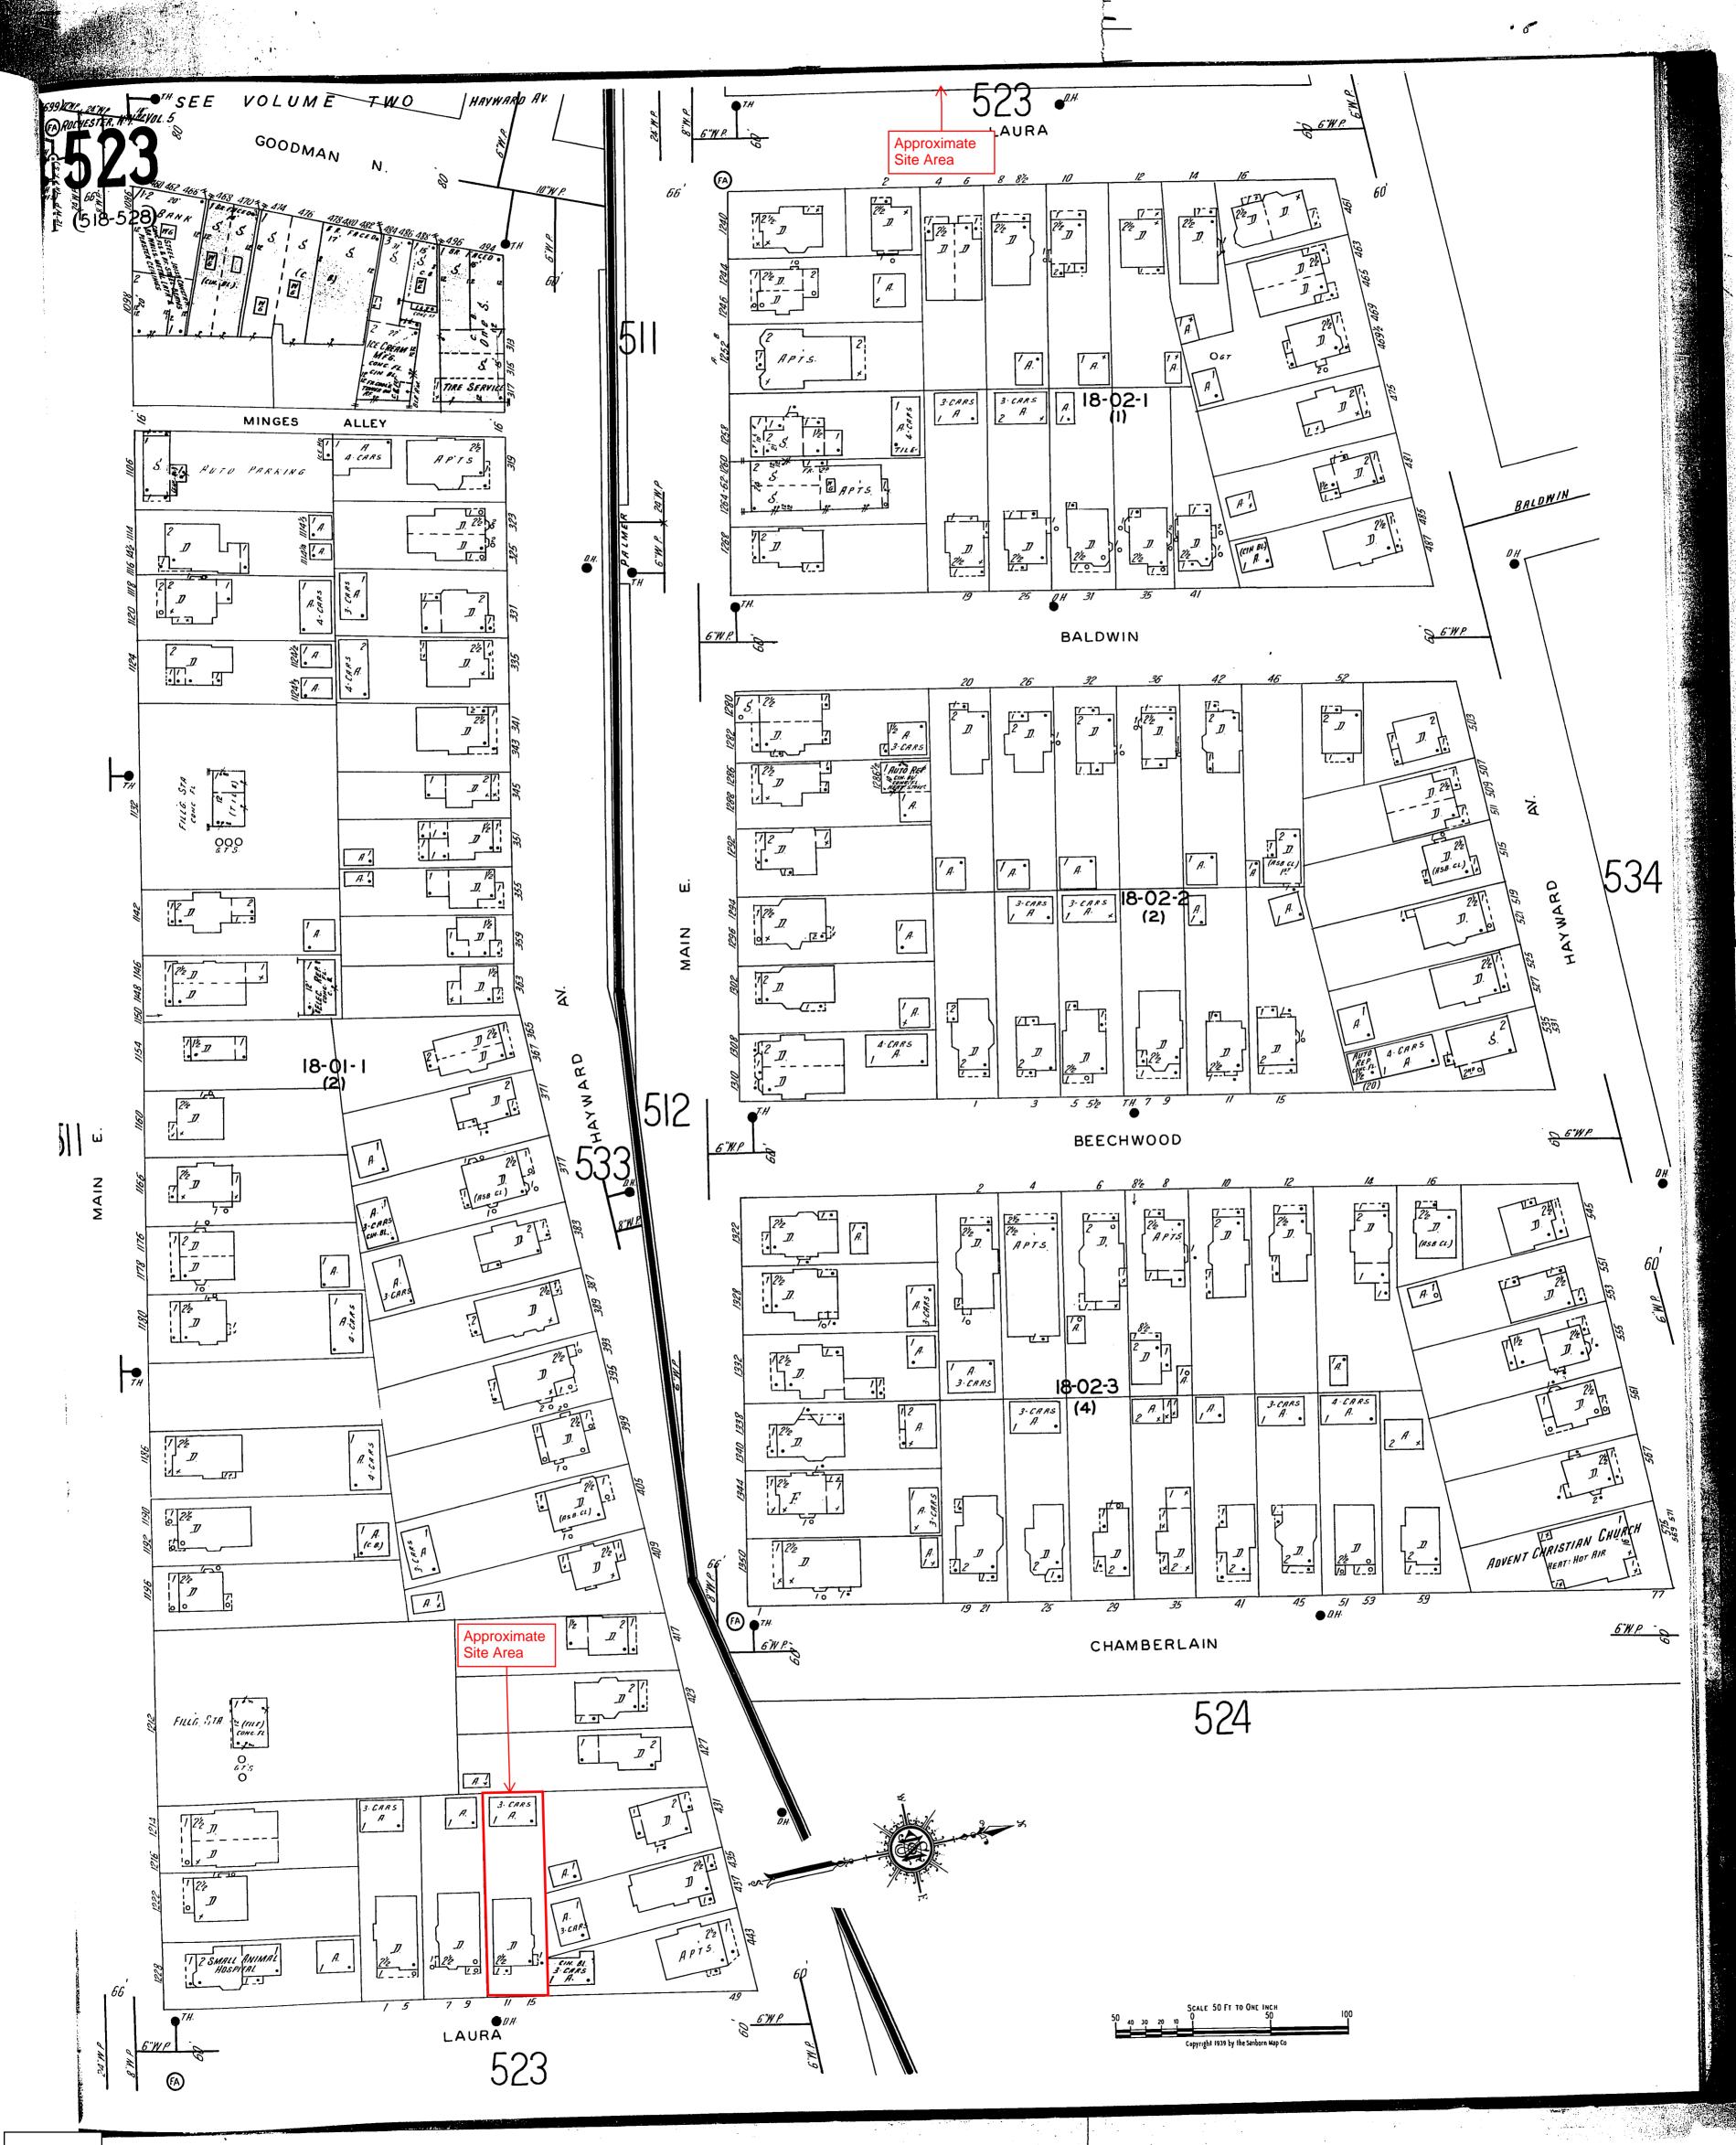

#### 5.5.1 Sanborn Fire Insurance Maps

The apparent usages of the Site and adjacent properties, as depicted by the Sanborn maps, are summarized in the table below.

| Apparent Address   | Date                  | Apparent Usage(s)/Occupant(s)                   |
|--------------------|-----------------------|-------------------------------------------------|
| 11-15 Laura Street | 1912, 1938, 1950, and | Developed with a residential dwelling. Adjacent |
|                    | 1971                  | properties appear to be residential in nature.  |

Copies of the Sanborn maps are included in Appendix 2.