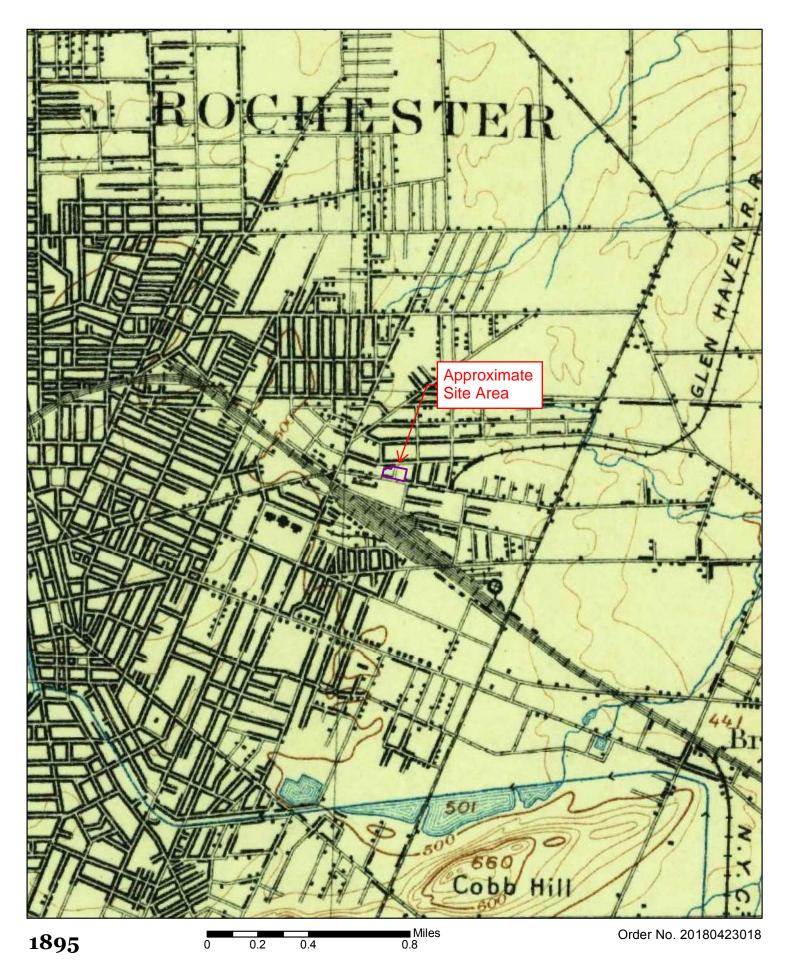

## 5.5.6 Historical Topographic Maps

The table below outlines observations of the Site and adjacent properties obtained from the review of available historical topographic maps.

| Date                                                                   | Observations                                 |
|------------------------------------------------------------------------|----------------------------------------------|
| 1895, 1898, 1912, 1920, 1931,<br>1935, 1952, 1969, 1971, 1978,<br>2013 | The Site appears in a highly developed area. |