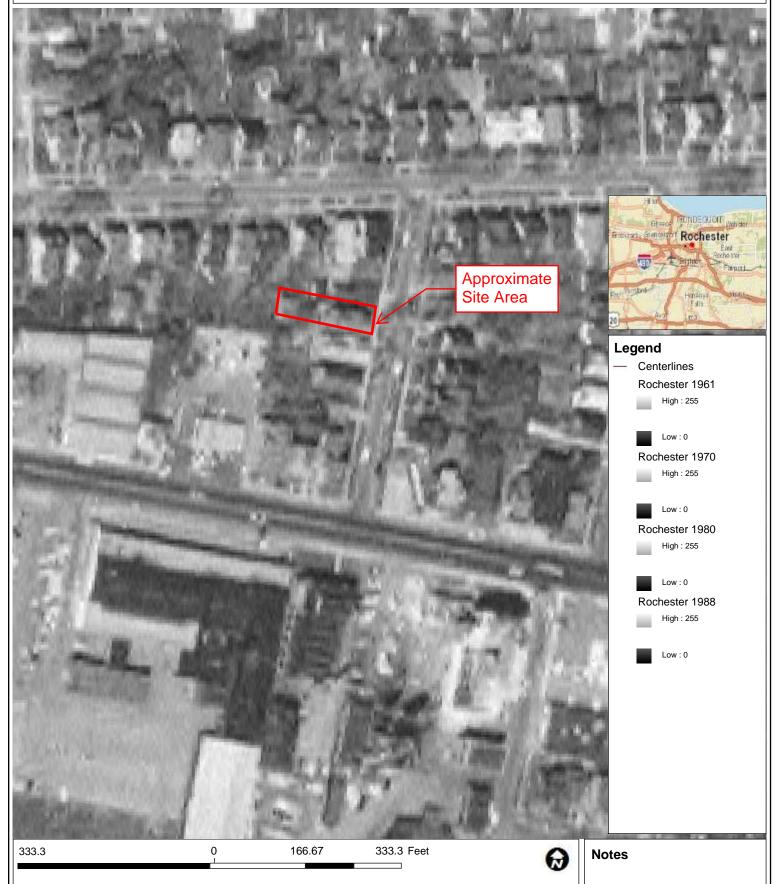

#### 5.5.2 *Aerial Photography*

The table below outlines observations of the Site and adjacent properties obtained from the review of aerial photographs.

| Date                                      | Observations                                           |
|-------------------------------------------|--------------------------------------------------------|
| 1930, 1951, 1961, 1970, 1980, 1988, 1994, | The Site and adjacent properties appear developed with |
| 2002, 2011, and 2015                      | residential type structures.                           |

Copies of the aerial photographs are included in Appendix 3.