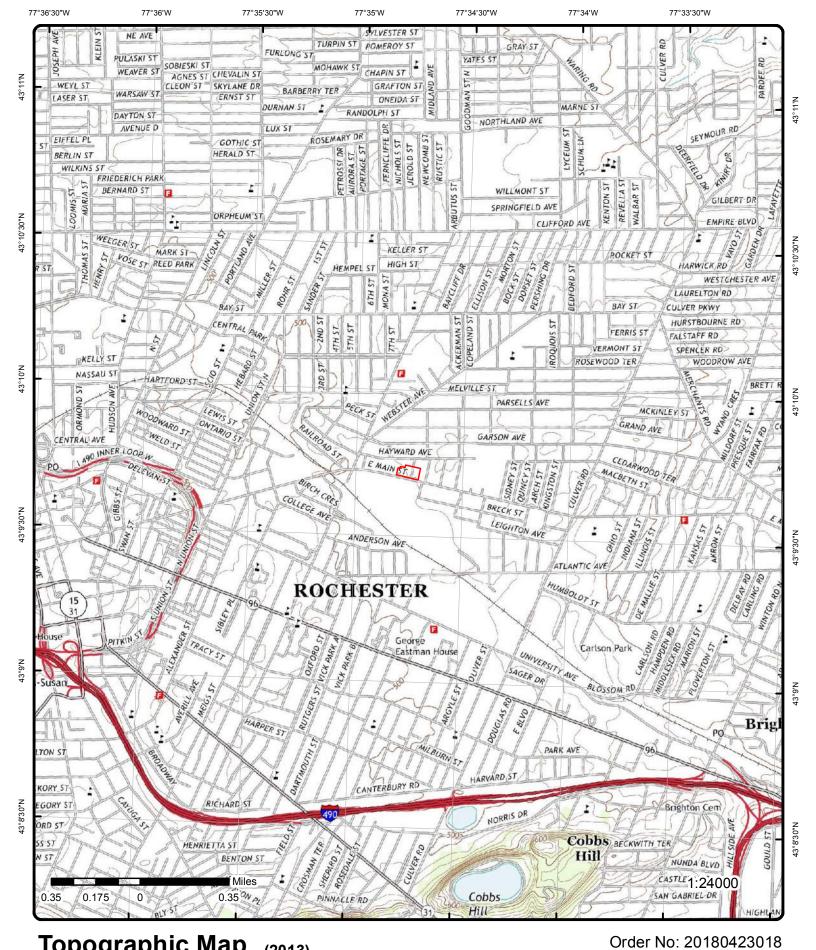

## 3.2 Site and Vicinity Characteristics

The Site is located within an urban area. According to the 7.5-minute Rochester East, New York quadrangle USGS Map, the Site consists of generally level land. The USGS map indicates that the nearest water body is the Genesee River, located approximately 8,500 feet west of the Site. Based on interpretation of the USGS topographic map and the Generalized Groundwater Contour Map of Monroe County, groundwater flow at the Site appears to be to the northeast. According to information obtained from ERIS, soils at the Site consist mainly of Urban Land. Urban land consists of areas that have been so altered or obscured by urban works and structures that identification of the soils is not feasible. Urban land could include Historical Fill materials (e.g., ash, cinders, slag, etc.). Historic Fill materials are subject to NYSDEC Part 360 Regulation. Identification of Historic Fill Materials is beyond the scope of this assessment. A copy of the soil map is included in Appendix 6.

## 5.2 Adjacent Property Listings

No regulatory listings were identified associated with properties adjoining the Site. However, the following nearby property (70 feet southwest of the Site) of potential environmental concern was identified.

#### **1200 East Main Street**

Regulatory listings were identified associated with the property addressed as 1200 East Main Street. Copies of the listings are included in Appendix 1. The property was occupied by a gasoline station formerly and is currently undeveloped. Documents obtained from the NYSDEC indicate that localized groundwater flow in the vicinity of 1200 East Main Street is to the northwest on the northern portion of the property and is to the southeast on the southern portion of the property. The listings are summarized in the table below.

#### NYSDEC ERP #B00129

The property is a listed NYSDEC Environmental Restoration Program (ERP) Site #B00129. According to documentation obtained from the NYSDEC, the property was formerly utilized as a gasoline filling station from before 1928 to at least 1993. Historic use of this facility as an automobile service facility and filling station resulted in petroleum contamination at the property. There are no records or reports of spills during the properties' operation; however, past leakage from petroleum underground storage tanks (USTs) and piping systems/filling areas as well as from a floor drainage system and subsurface vehicle lift unit in the former building was discovered during subsurface investigations on the property. Waste oil dumping was also suspected to have occurred to the unpaved ground surface in the northern portion of the property. The property investigation completed under the ERP identified widespread petroleum contamination at the property with limited migration onto adjacent parcels to the north and east. Free product was reportedly present in the groundwater in the southern and eastern portion of the property. In 2000, five USTs and associated piping and dispenser pumps were removed and transported off of the property. In addition, approximately 412.5 tons of petroleum contaminated soils were excavated and transported off of the property. Confirmatory sampling indicated petroleum impact remained on the property. In 2003, the property building was demolished and an additional UST was discovered and removed from the property.