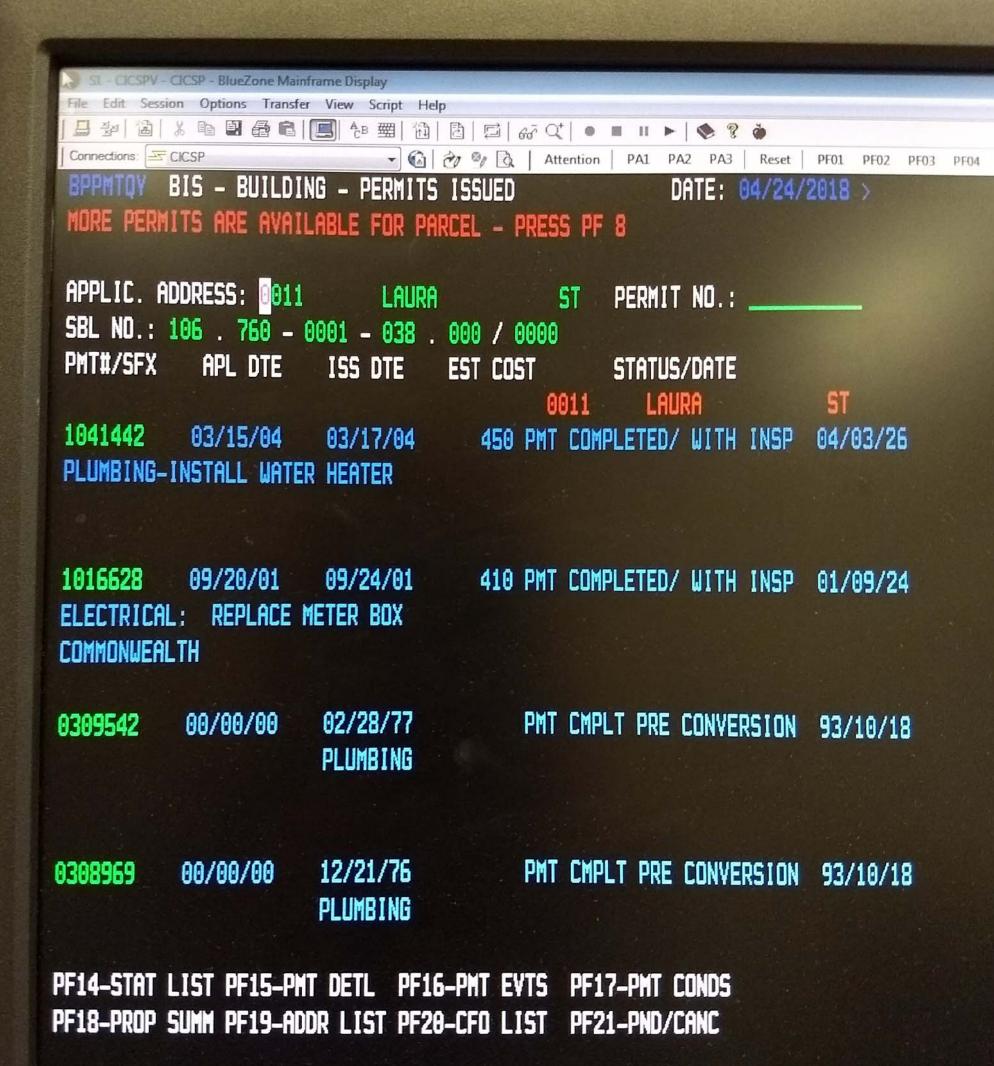

#### 5.5.3 Municipal Records

A FOIL request was submitted to the City of Rochester's Records Access Officer, Mr. Joseph Fratta on March 22, 2018 requesting copies of building department, assessment and fire marshal records on file for the Site with the City. According to records obtained from the City of Rochester, the Site has been previously owned by various private individuals. Refer to Sections 7.2 for additional municipal information. Copies of records obtained from the City of Rochester are included in Appendix 6.