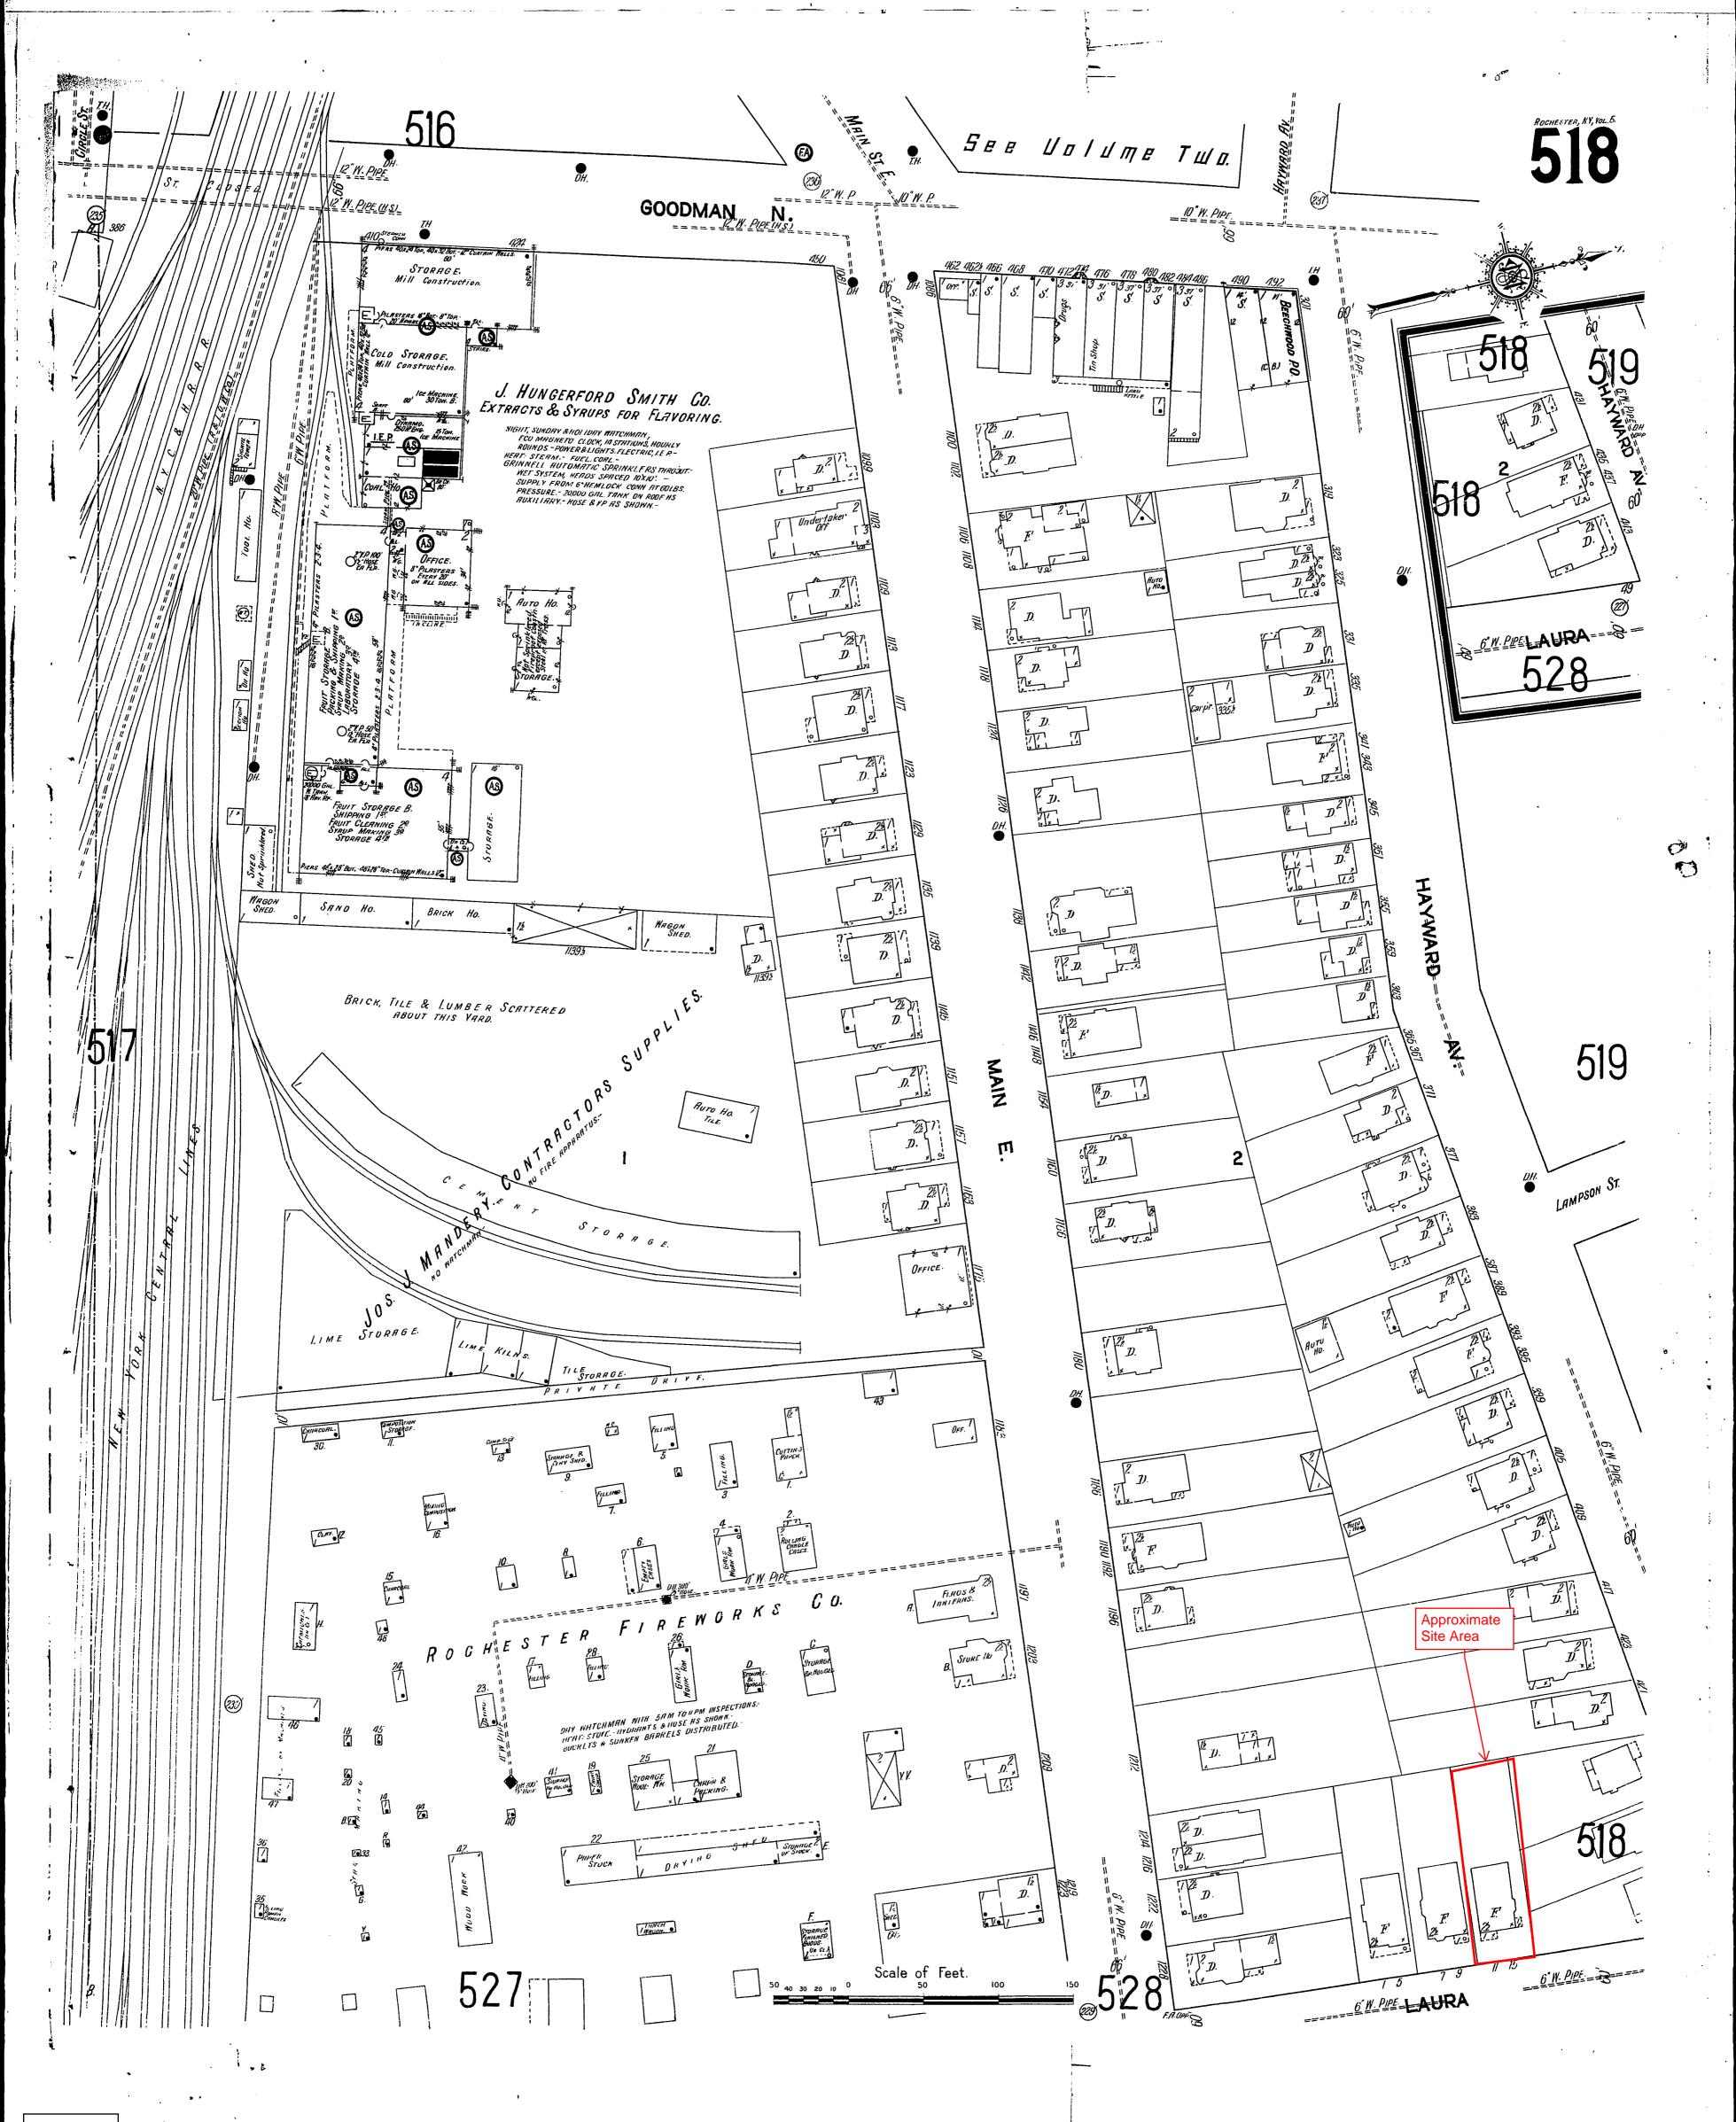

#### 5.5.1 Sanborn Fire Insurance Maps

The apparent usages of the Site and adjacent properties, as depicted by the Sanborn maps, are summarized in the table below.

| Apparent Address   | Date                  | Apparent Usage(s)/Occupant(s)                   |
|--------------------|-----------------------|-------------------------------------------------|
| 11-15 Laura Street | 1912, 1938, 1950, and | Developed with a residential dwelling. Adjacent |
|                    | 1971                  | properties appear to be residential in nature.  |

Copies of the Sanborn maps are included in Appendix 2.