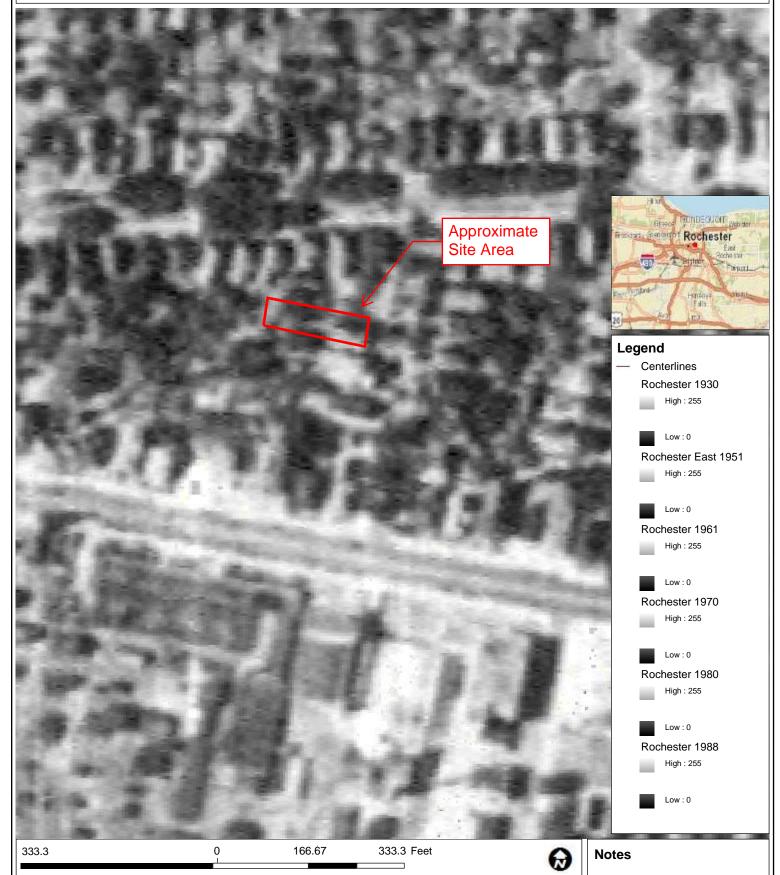

#### 5.5.2 *Aerial Photography*

The table below outlines observations of the Site and adjacent properties obtained from the review of aerial photographs.

| Date                                      | Observations                                           |
|-------------------------------------------|--------------------------------------------------------|
| 1930, 1951, 1961, 1970, 1980, 1988, 1994, | The Site and adjacent properties appear developed with |
| 2002, 2011, and 2015                      | residential type structures.                           |