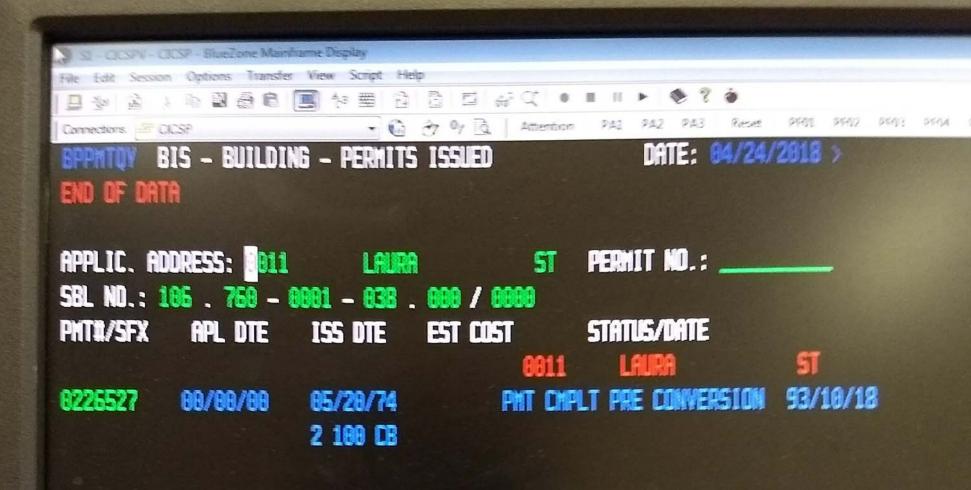

#### 5.5.3 Municipal Records

A FOIL request was submitted to the City of Rochester's Records Access Officer, Mr. Joseph Fratta on March 22, 2018 requesting copies of building department, assessment and fire marshal records on file for the Site with the City. According to records obtained from the City of Rochester, the Site has been previously owned by various private individuals. Refer to Sections 7.2 for additional municipal information. Copies of records obtained from the City of Rochester are included in Appendix 6.