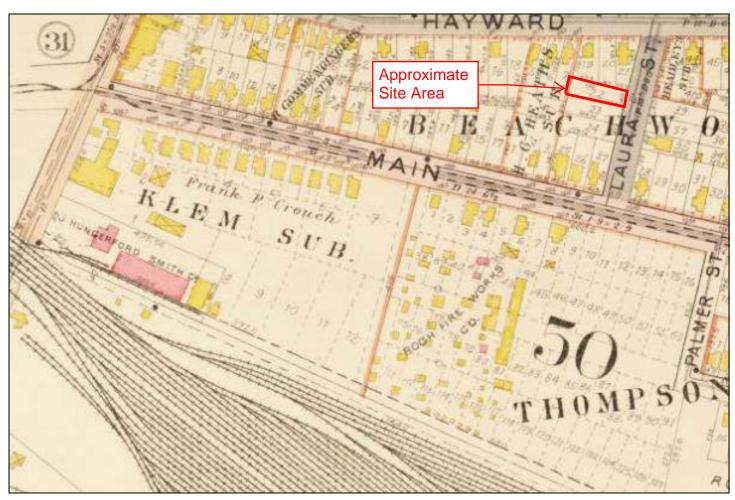

#### 5.5.1 Sanborn Fire Insurance Maps

The apparent usages of the Site and adjacent properties, as depicted by the Sanborn maps, are summarized in the table below.

| Apparent Address   | Date                  | Apparent Usage(s)/Occupant(s)                   |
|--------------------|-----------------------|-------------------------------------------------|
| 11-15 Laura Street | 1912, 1938, 1950, and | Developed with a residential dwelling. Adjacent |
|                    | 1971                  | properties appear to be residential in nature.  |