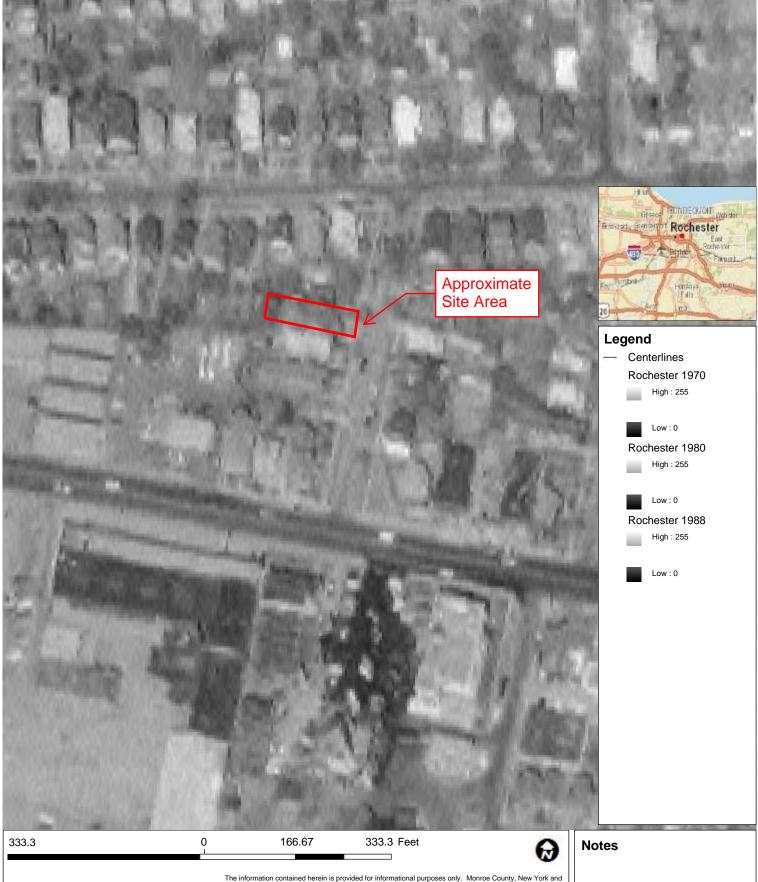

#### 5.5.2 *Aerial Photography*

The table below outlines observations of the Site and adjacent properties obtained from the review of aerial photographs.

| Date                                      | Observations                                           |
|-------------------------------------------|--------------------------------------------------------|
| 1930, 1951, 1961, 1970, 1980, 1988, 1994, | The Site and adjacent properties appear developed with |
| 2002, 2011, and 2015                      | residential type structures.                           |

Copies of the aerial photographs are included in Appendix 3.