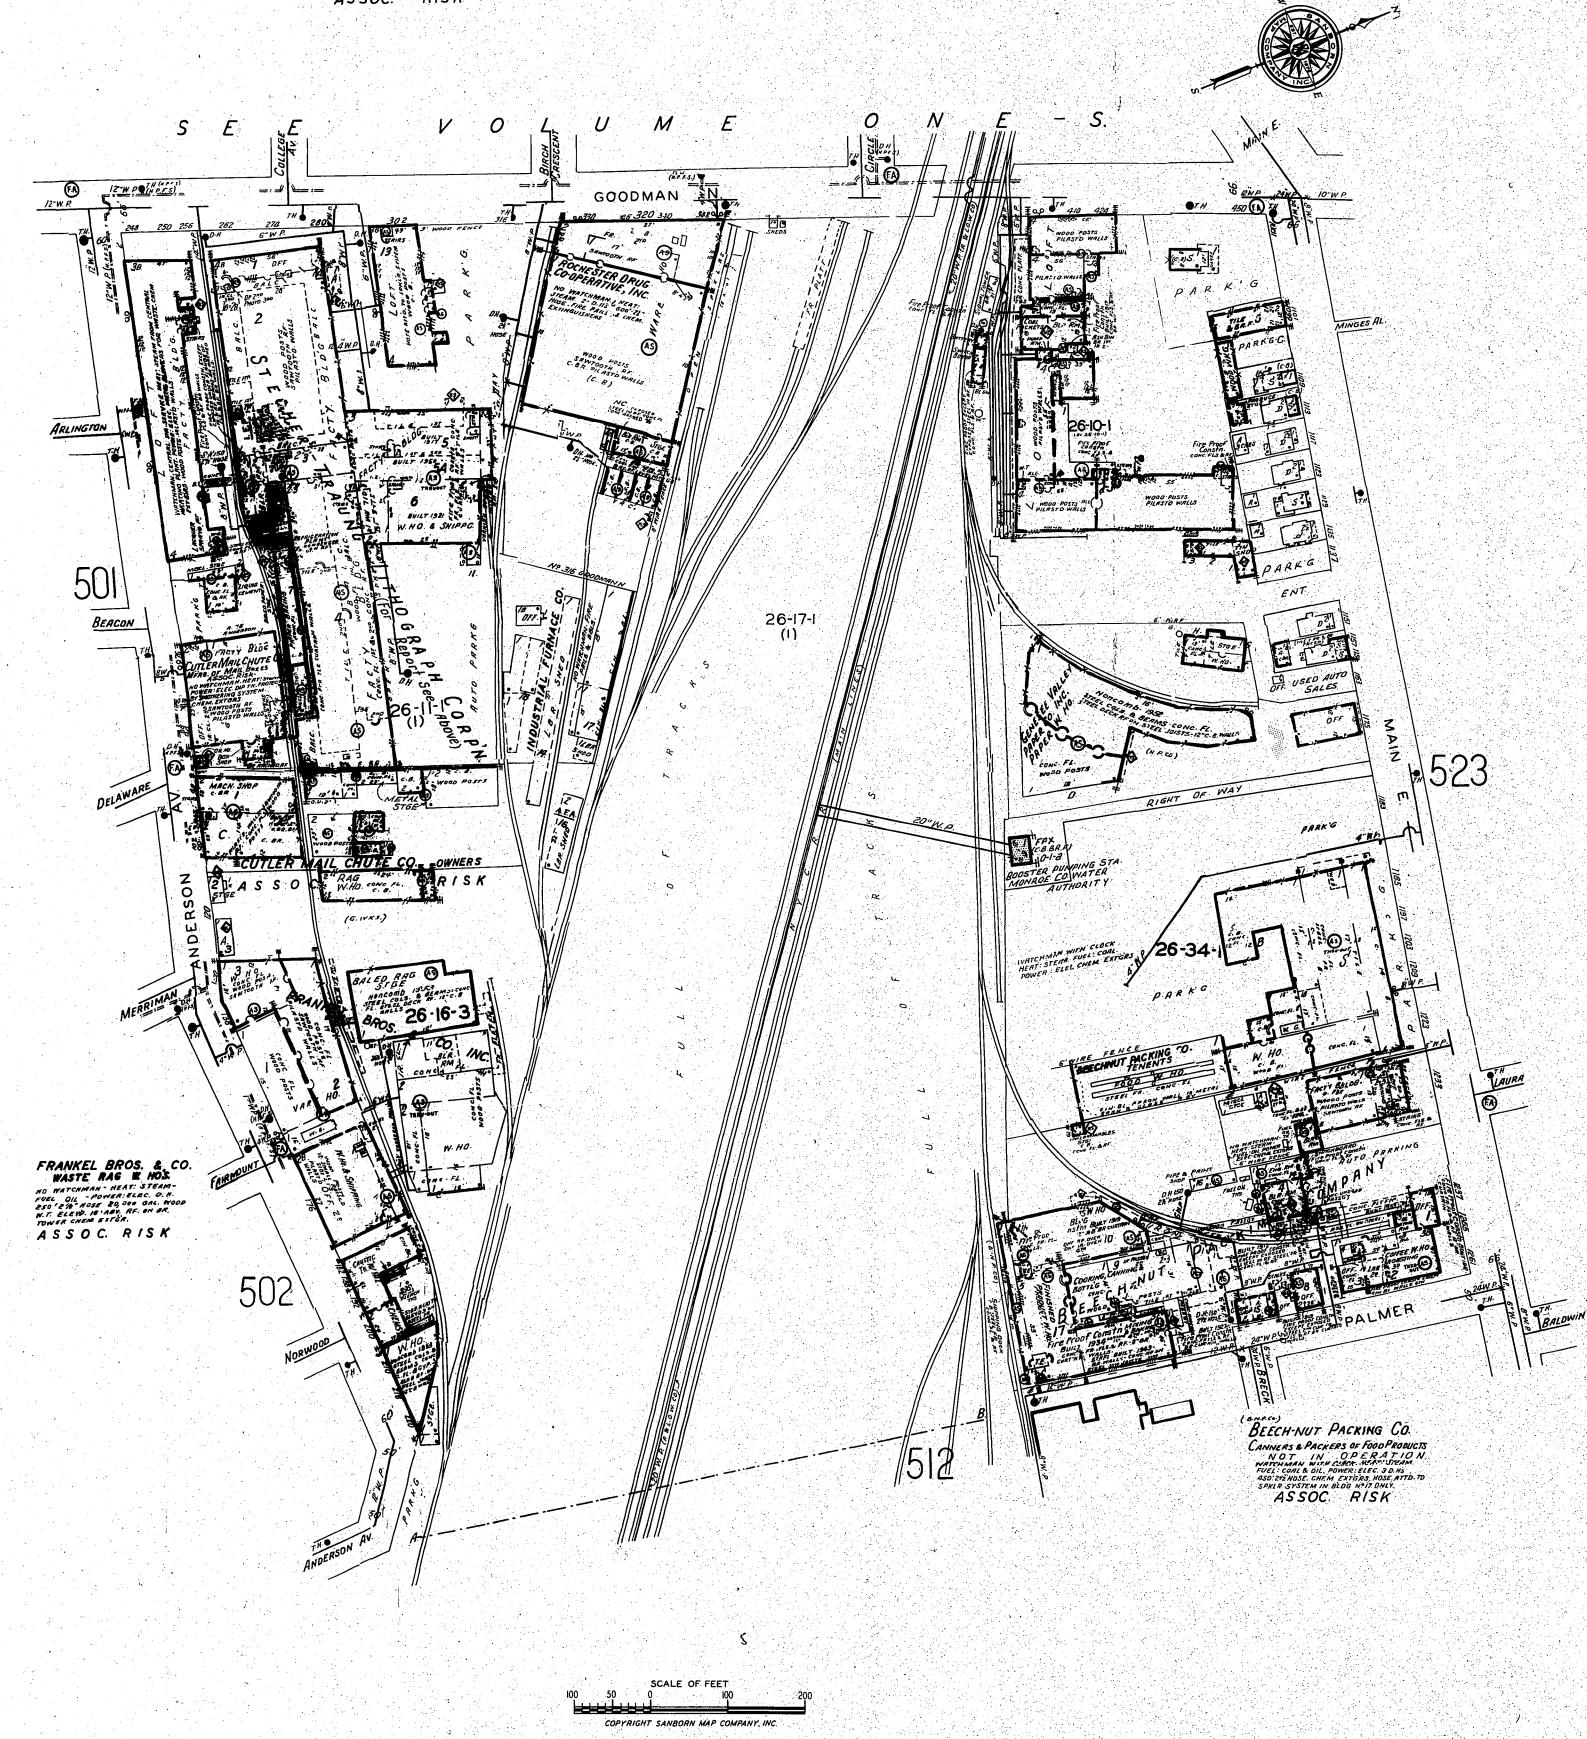

#### 5.5.1 Sanborn Fire Insurance Maps

The apparent usages of the Site and adjacent properties, as depicted by the Sanborn maps, are summarized in the table below.

| Apparent Address   | Date                  | Apparent Usage(s)/Occupant(s)                   |
|--------------------|-----------------------|-------------------------------------------------|
| 11-15 Laura Street | 1912, 1938, 1950, and | Developed with a residential dwelling. Adjacent |
|                    | 1971                  | properties appear to be residential in nature.  |

Copies of the Sanborn maps are included in Appendix 2.