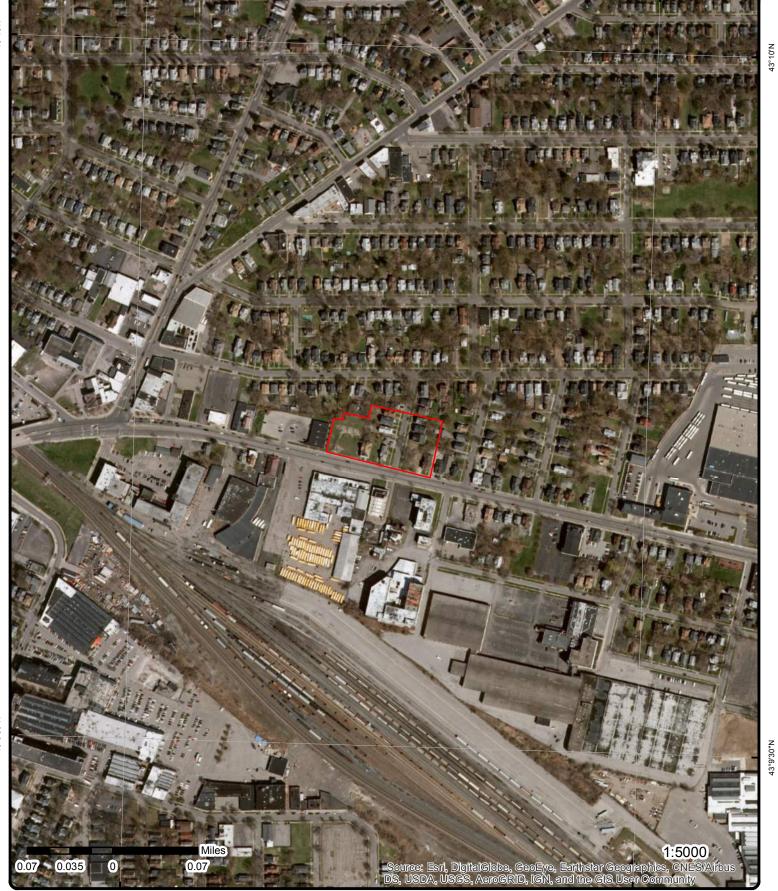

#### 3.0 SITE DESCRIPTION

The Site consists of approximately 0.12 acres of land, developed with a 2,266 square foot two-family residence (Site Building), which was constructed in 1909.

## 3.1 Site Location and Legal Description

The parcel that comprises the Site is outlined in the table below. Property boundaries for the purpose of this assessment were obtained from the Monroe County GIS website. A map depicting the tax parcel that comprises the Site is located in the Figures and Photographs Appendix of this report.

## 3.2 Site and Vicinity Characteristics

The Site is located within an urban area. According to the 7.5-minute Rochester East, New York quadrangle USGS Map, the Site consists of generally level land. The USGS map indicates that the nearest water body is the Genesee River, located approximately 8,500 feet west of the Site. Based on interpretation of the USGS topographic map and the Generalized Groundwater Contour Map of Monroe County, groundwater flow at the Site appears to be to the northeast. According to information obtained from ERIS, soils at the Site consist mainly of Urban Land. Urban land consists of areas that have been so altered or obscured by urban works and structures that identification of the soils is not feasible. Urban land could include Historical Fill materials (e.g., ash, cinders, slag, etc.). Historic Fill materials are subject to NYSDEC Part 360 Regulation. Identification of Historic Fill Materials is beyond the scope of this assessment. A copy of the soil map is included in Appendix 6.

## 3.4.4 Current Use of the Adjoining Properties

The Site is bordered by the following properties.

| Direction                | Occupant (Address)                                 |
|--------------------------|----------------------------------------------------|
| North & West             | Residential (431, 435-437, and 443 Hayward Avenue) |
| East beyond Laura Street | Residential (8-8.5, 10, and 12 Laura Street)       |
| South                    | Residential (7-9 Laura Street)                     |