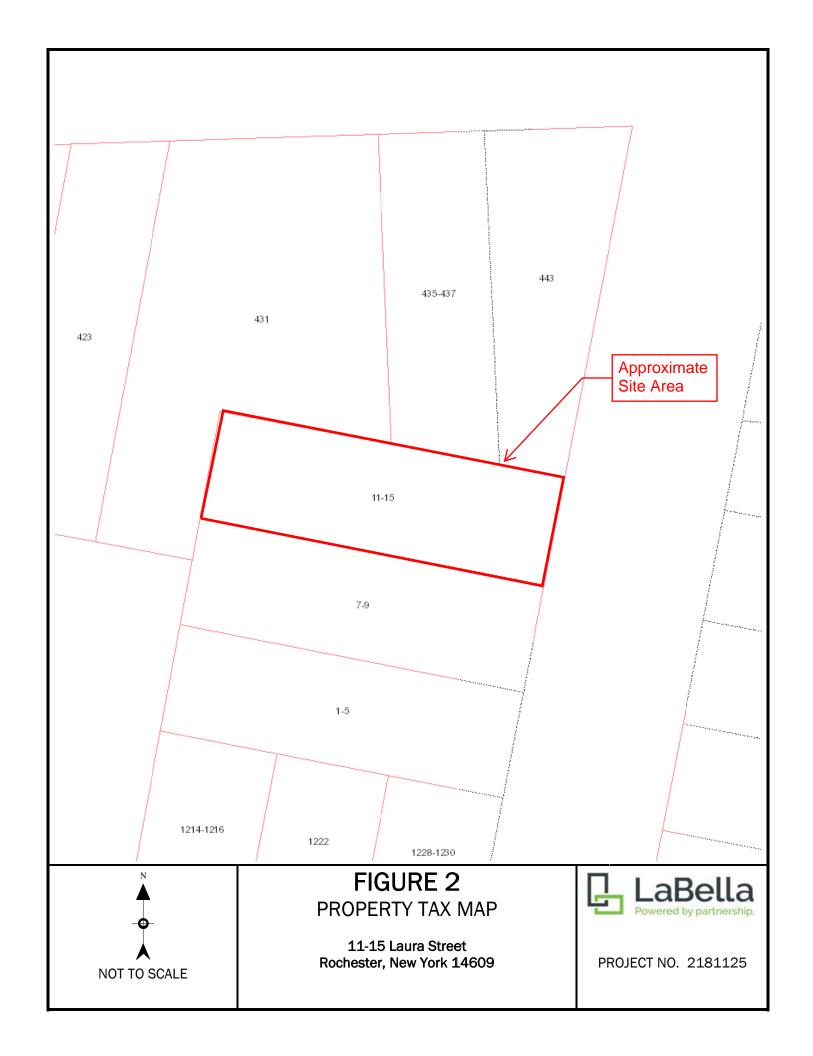

#### 3.0 SITE DESCRIPTION

The Site consists of approximately 0.12 acres of land, developed with a 2,266 square foot two-family residence (Site Building), which was constructed in 1909.

## 3.4.4 Current Use of the Adjoining Properties

The Site is bordered by the following properties.

| Direction                | Occupant (Address)                                 |
|--------------------------|----------------------------------------------------|
| North & West             | Residential (431, 435-437, and 443 Hayward Avenue) |
| East beyond Laura Street | Residential (8-8.5, 10, and 12 Laura Street)       |
| South                    | Residential (7-9 Laura Street)                     |