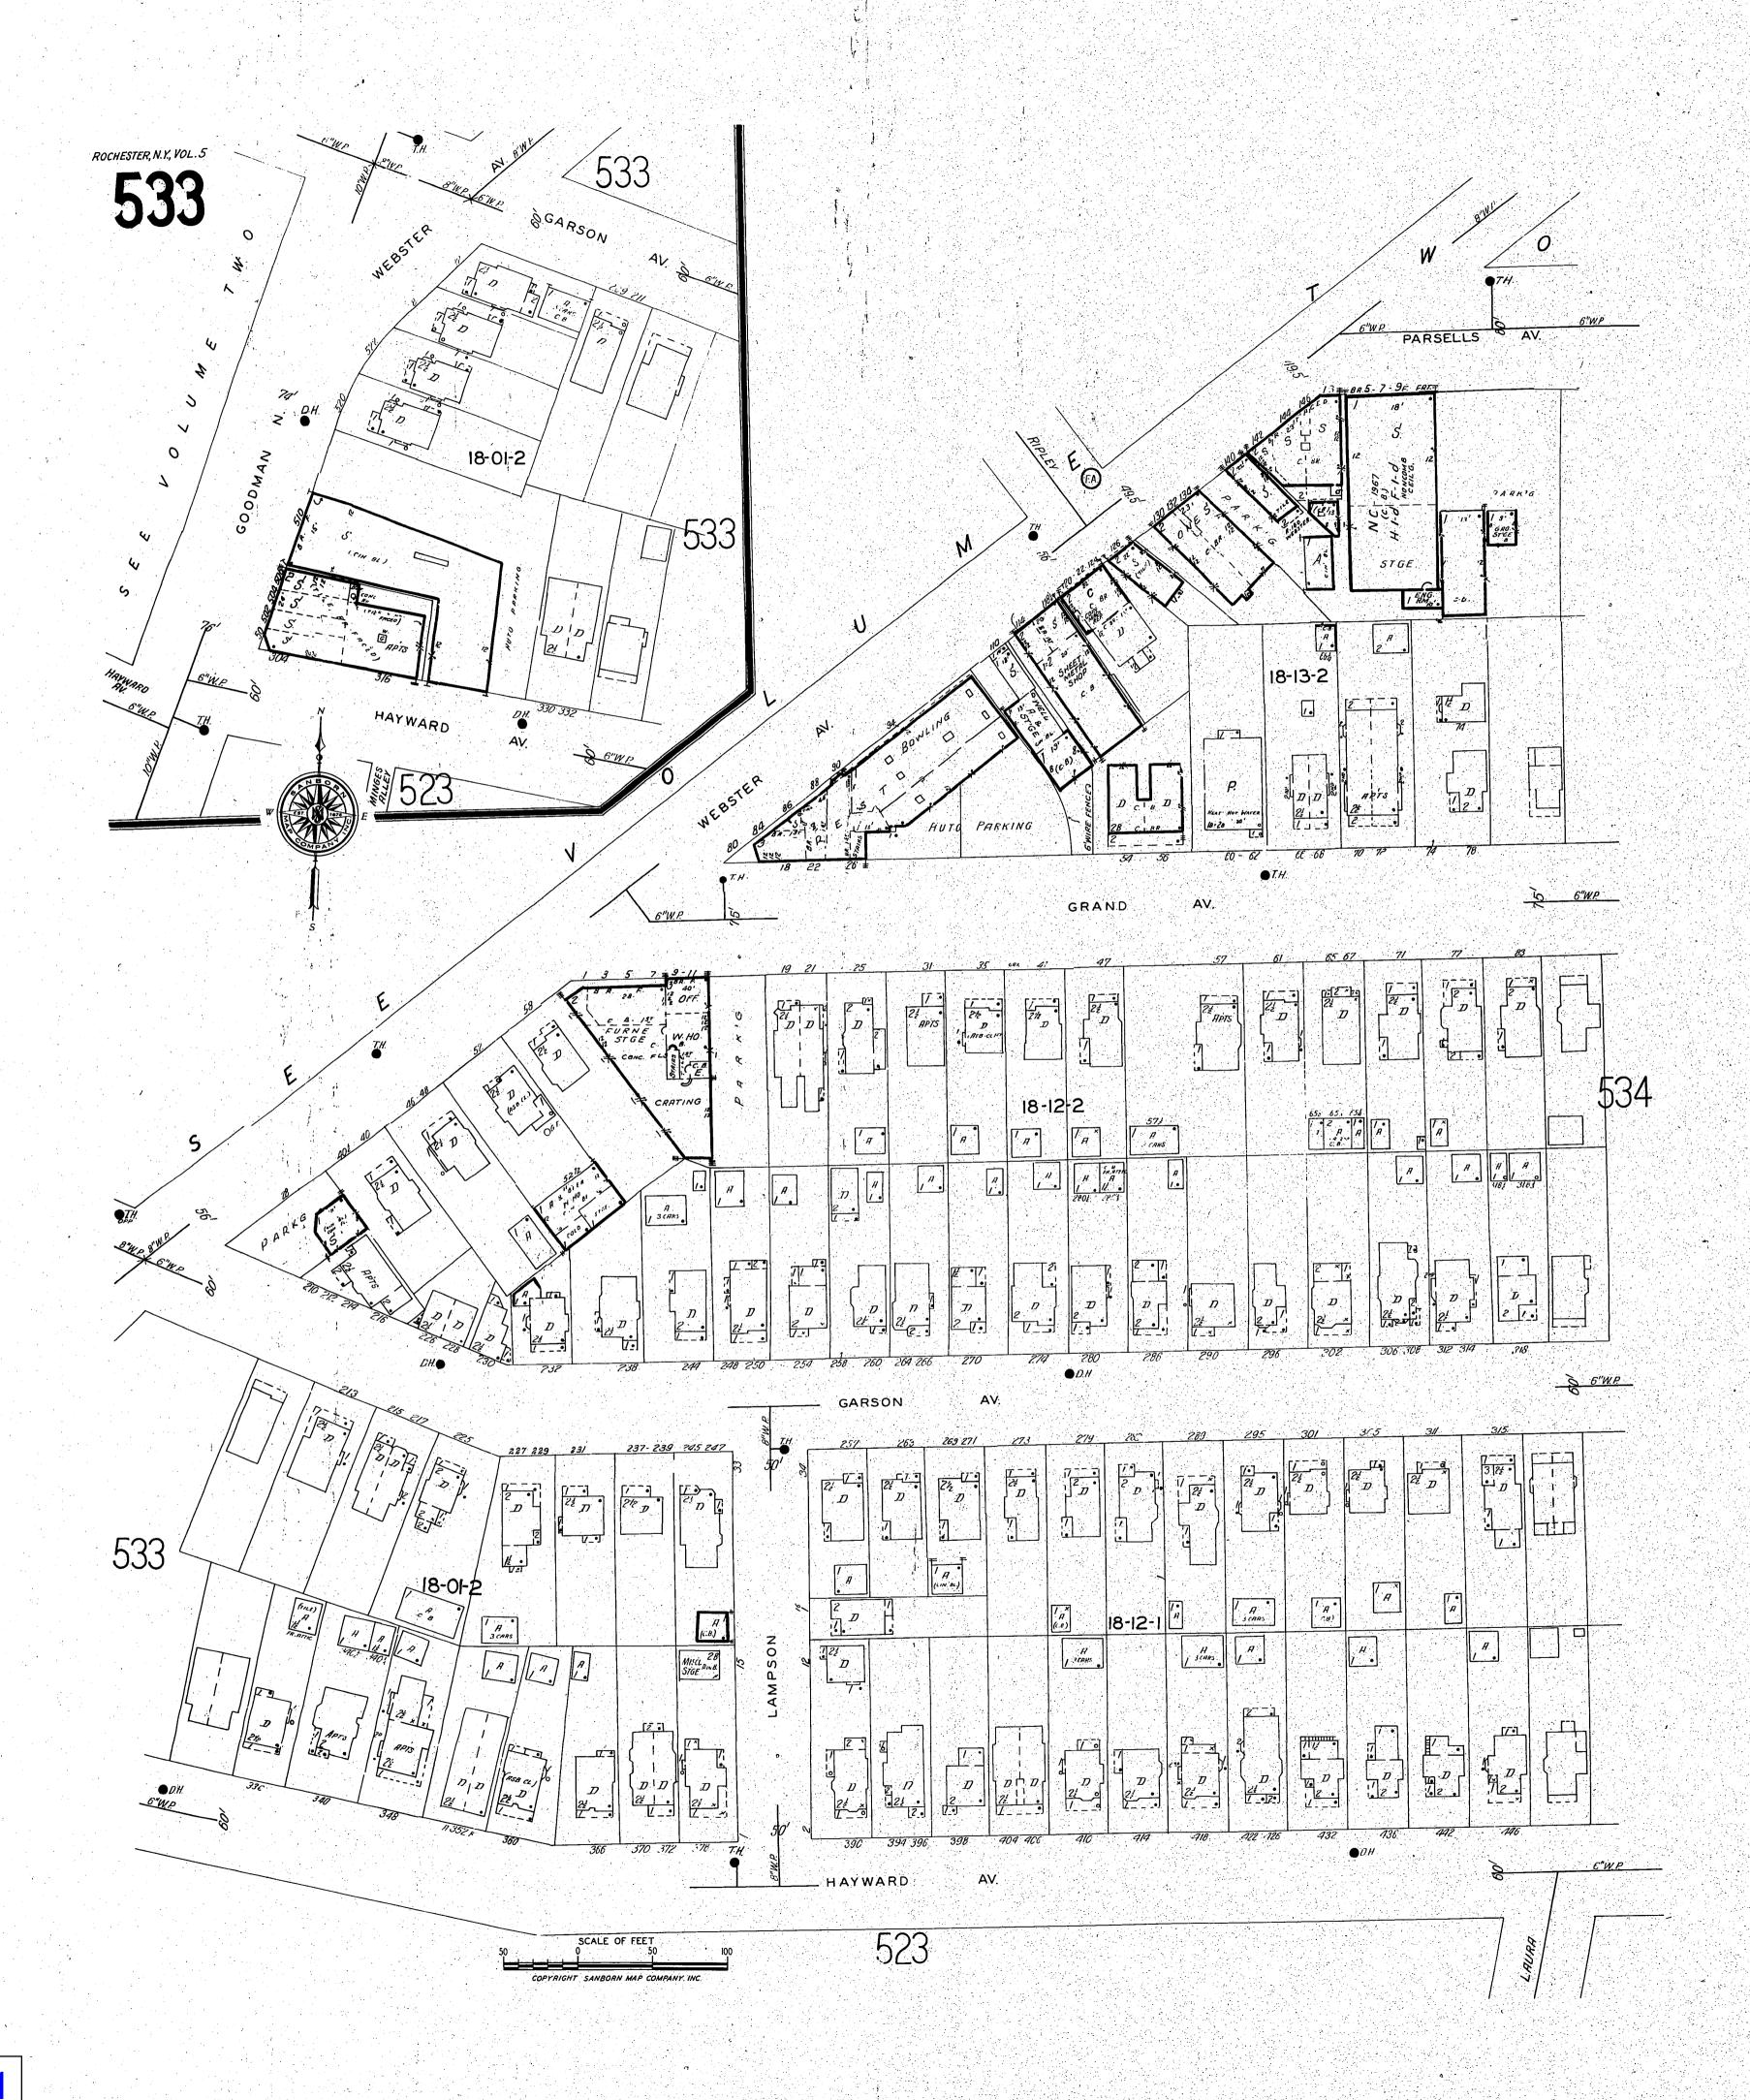

#### 5.5.1 Sanborn Fire Insurance Maps

The apparent usages of the Site and adjacent properties, as depicted by the Sanborn maps, are summarized in the table below.

| Apparent Address   | Date                  | Apparent Usage(s)/Occupant(s)                   |
|--------------------|-----------------------|-------------------------------------------------|
| 11-15 Laura Street | 1912, 1938, 1950, and | Developed with a residential dwelling. Adjacent |
|                    | 1971                  | properties appear to be residential in nature.  |

Copies of the Sanborn maps are included in Appendix 2.