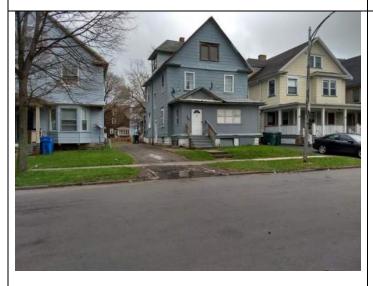

#### 3.0 SITE DESCRIPTION

The Site consists of approximately 0.12 acres of land, developed with a 2,266 square foot two-family residence (Site Building), which was constructed in 1909.

#### 3.4.1 Structures and Improvements

The Site is improved with one structure as detailed in the table below.

|                         | Structure     |
|-------------------------|---------------|
| Square Footage          | 2,266         |
| Foundation Type         | Full          |
| Number of Stories       | Two           |
| Construction Date       | 1912          |
| Current Use             | Residential   |
| Hereinafter referred to | Site Building |
| as                      | Site Building |

#### 6.0 SITE RECONNAISSANCE

Conducted by: Ms. Alexandra Vitulano, Environmental Analyst

Date of site visit: April 25, 2018

Representative photographs from the site visit are included in the Figures and Photographs section of this report. In addition, observations discussed in this Section are outlined on Figure 3 in the Figures and Photographs section of this report. Site visit limitations are outlined in Section 2.5 above. Copies of the field notes taken during the site visit are included in Appendix 4.