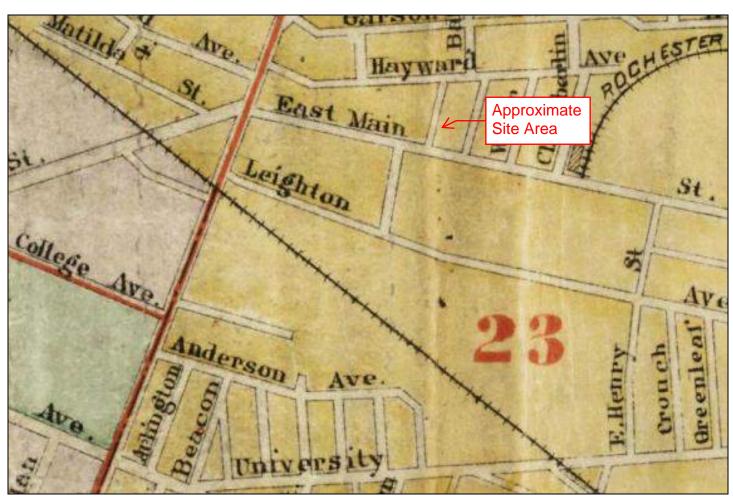

Standard historical sources LaBella attempted to review are outlined in the table below.

| Section | Historical Source              | Date(s)                                                                                                           | Source/Comments                        |
|---------|--------------------------------|-------------------------------------------------------------------------------------------------------------------|----------------------------------------|
| 5.5.1   | Sanborn Fire<br>Insurance Maps | 1912, 1938, 1950 and 1971                                                                                         | ERIS                                   |
| 5.5.2   | Aerial Photographs             | 1930, 1951, 1961, 1970, 1980, 1988, 1994, 2002, 2011, and 2015                                                    | Monroe County GIS and Google Earth Pro |
| 5.5.3   | Municipal Records              | Not applicable                                                                                                    | City of Rochester                      |
| 5.5.4   | Recorded Land Title<br>Records | Not applicable                                                                                                    | ERIS                                   |
| 5.5.5   | Historical Atlases             | 1888, 1900, 1910, 1918, and 1926                                                                                  | Monroe County<br>Library website       |
| 5.5.6   | Historical Topographic<br>Maps | 1895, 1898, 1912, 1920, 1931, 1935, 1952, 1969, 1971, 1978 and 2013                                               | ERIS                                   |
| 5.5.7   | Local Street<br>Directories    | 1939, 1944, 1949, 1954, 1958, 1962, 1967, 1972, 1976, 1981-82, 1985, 1989, 1992, 1997, 2002, 2007, 2012, and 2017 | ERIS                                   |

#### 5.5.5 Historical Atlases

The table below outlines observations of the Site and adjacent properties obtained from the review of available historical atlases.

| Date          | Observations                                                                     |  |  |  |
|---------------|----------------------------------------------------------------------------------|--|--|--|
| 1888          | The Site and adjacent properties appear undeveloped.                             |  |  |  |
| 1900          | The Site appears developed with a residential type structure. The north and west |  |  |  |
|               | adjacent properties appear undeveloped. The south and east adjacent              |  |  |  |
|               | properties appears developed with residential type structures.                   |  |  |  |
| 1910          | The Site appears developed with a residential type structure. The north adjacent |  |  |  |
|               | property appears undeveloped. The south, east and west adjacent properties       |  |  |  |
|               | appear developed with residential type structures.                               |  |  |  |
| 1918 and 1926 | The Site and adjacent properties appear developed with residential type          |  |  |  |
|               | structures.                                                                      |  |  |  |