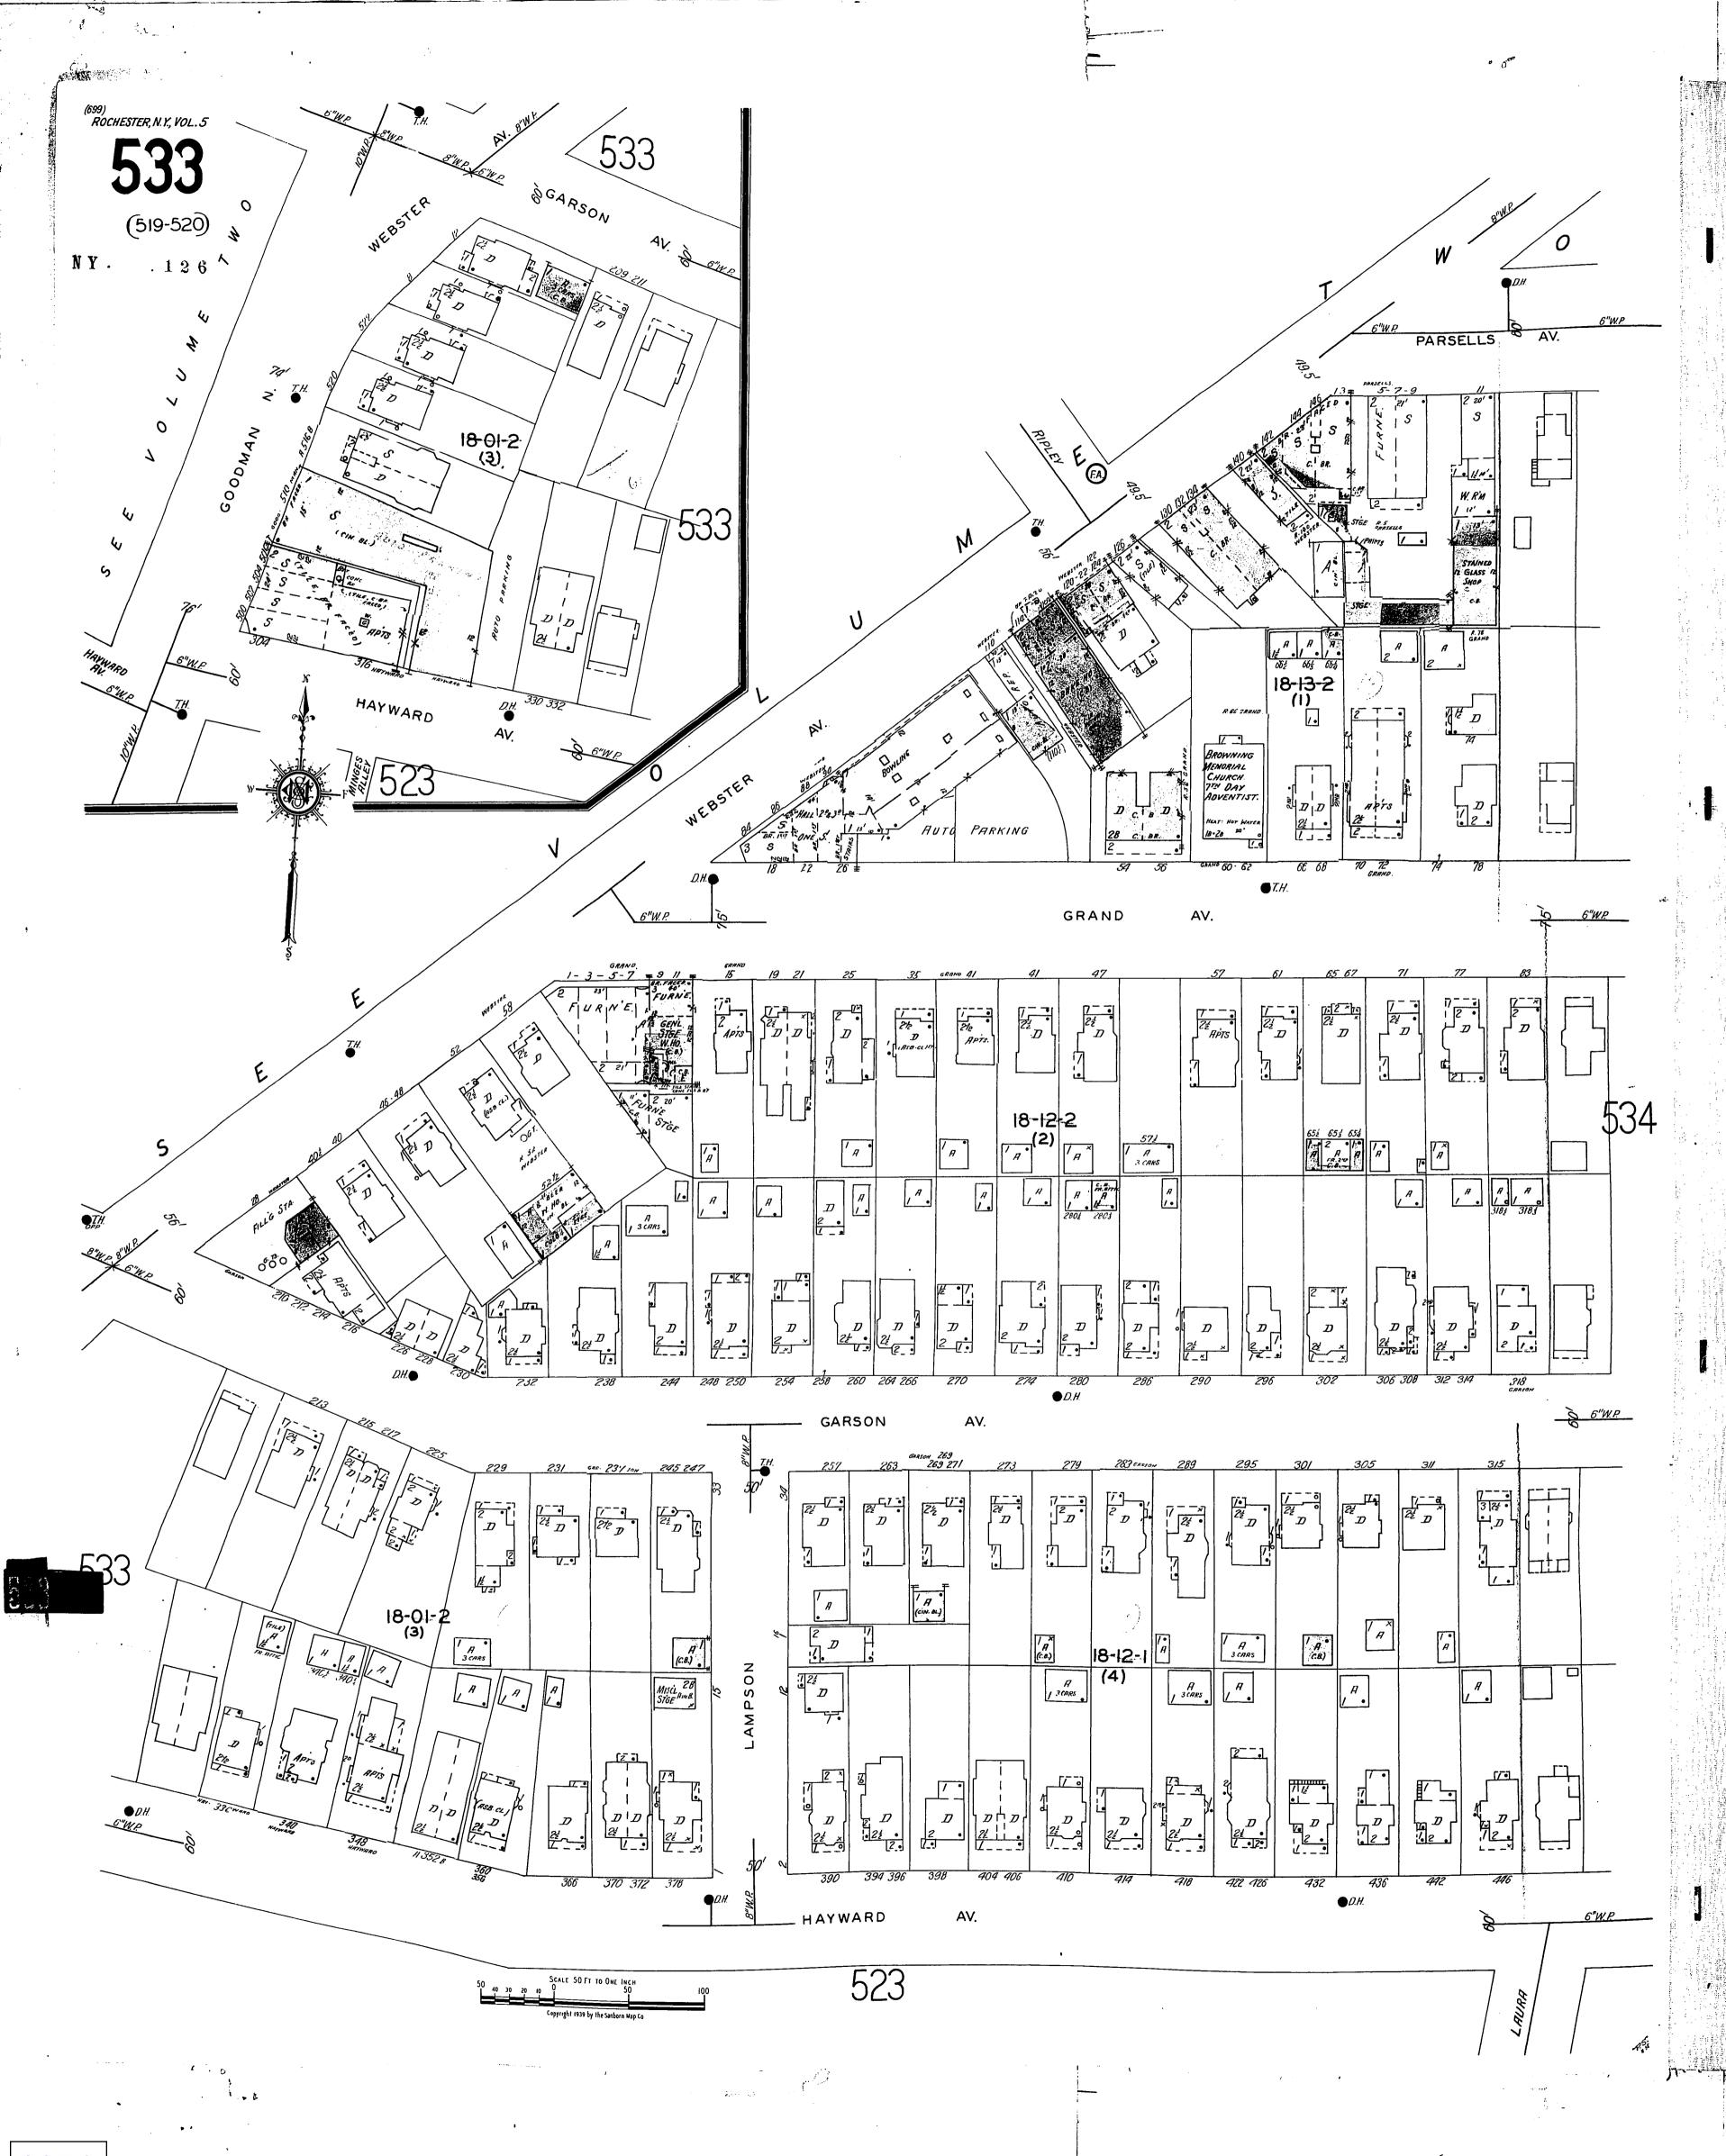

# 5.5.1 Sanborn Fire Insurance Maps

The apparent usages of the Site and adjacent properties, as depicted by the Sanborn maps, are summarized in the table below.

| Apparent Address | Date                    | Apparent Usage(s)/Occupant(s)                                                                                                                                                                                                                                                                                                                      |
|------------------|-------------------------|----------------------------------------------------------------------------------------------------------------------------------------------------------------------------------------------------------------------------------------------------------------------------------------------------------------------------------------------------|
| 4-6 Laura Street | 1912                    | The Site appears developed with a residential type structure. The northern, southern, and western adjacent properties appear to be residential in nature. The east adjacent property appears developed with a residential type building and a small structure on the western portion of the property, closest to the Site, labelled "Repair Shop". |
|                  | 1938, 1950,<br>and 1971 | The Site appears developed with a residential type structure. Adjacent properties appear developed residentially and with commercial storefronts.                                                                                                                                                                                                  |

Copies of the Sanborn maps are included in Appendix 2.