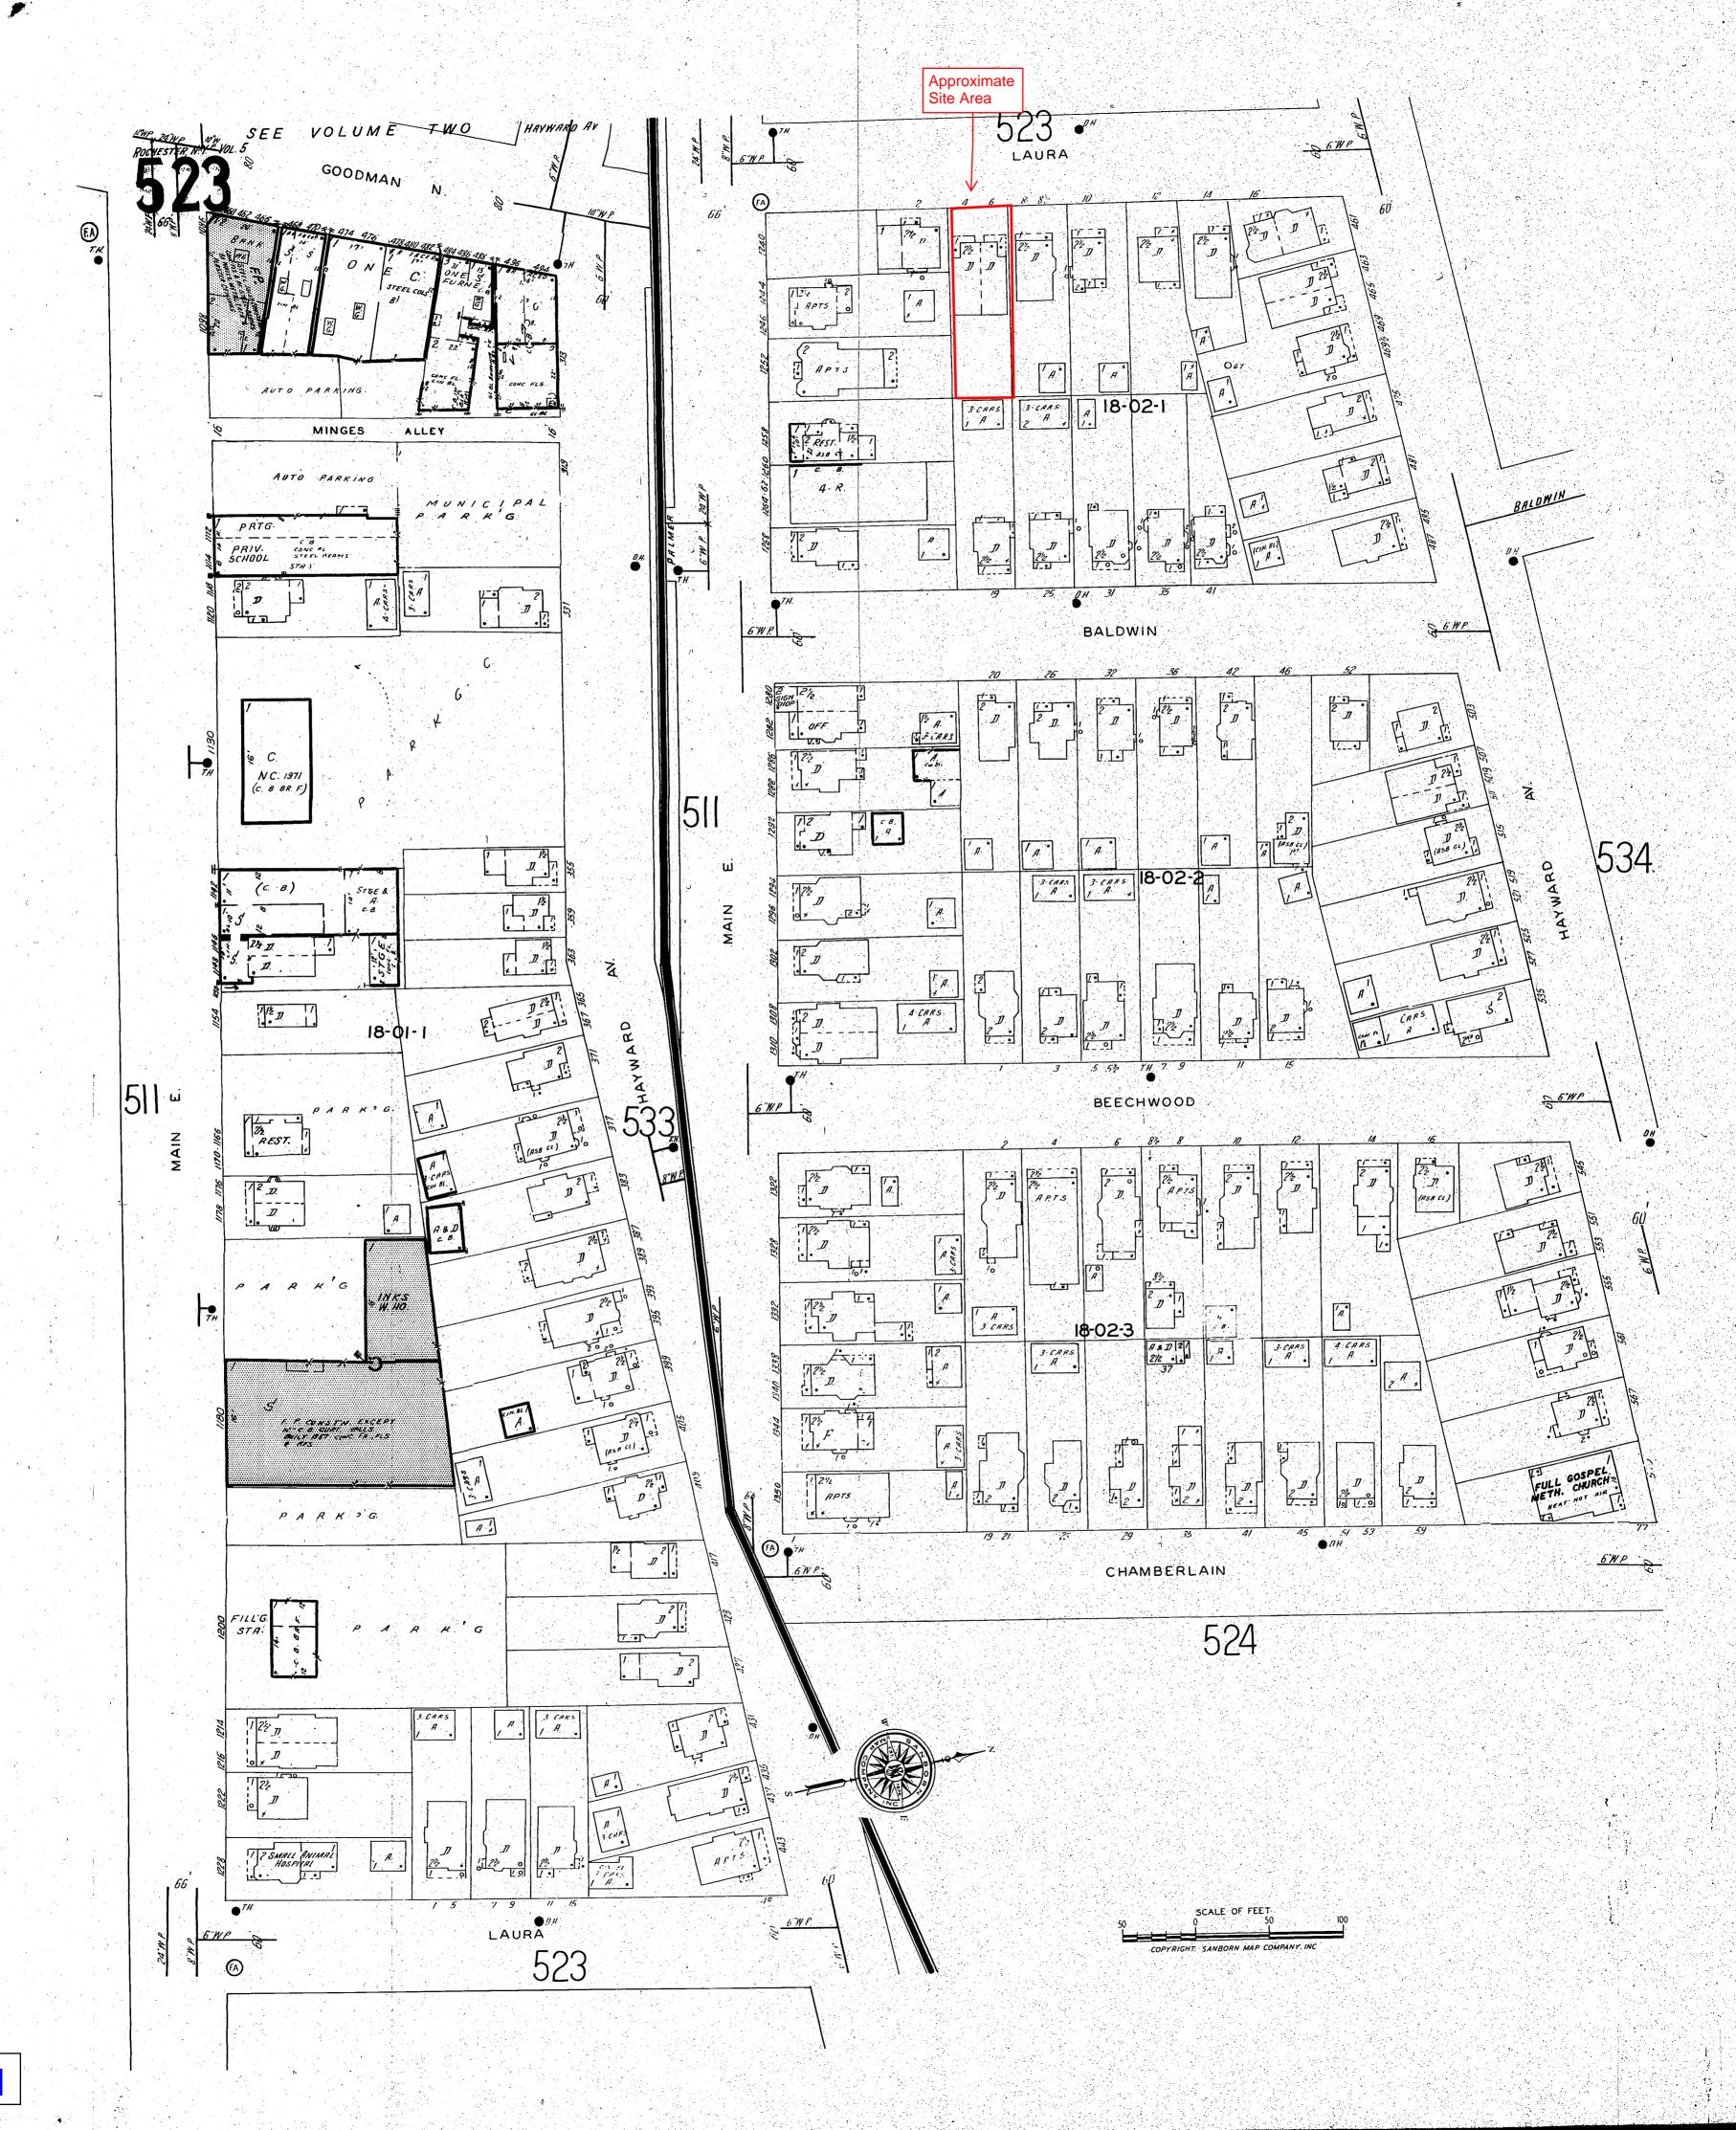

# 5.5.1 Sanborn Fire Insurance Maps

The apparent usages of the Site and adjacent properties, as depicted by the Sanborn maps, are summarized in the table below.

| Apparent Address | Date                    | Apparent Usage(s)/Occupant(s)                                                                                                                                                                                                                                                                                                                      |
|------------------|-------------------------|----------------------------------------------------------------------------------------------------------------------------------------------------------------------------------------------------------------------------------------------------------------------------------------------------------------------------------------------------|
| 4-6 Laura Street | 1912                    | The Site appears developed with a residential type structure. The northern, southern, and western adjacent properties appear to be residential in nature. The east adjacent property appears developed with a residential type building and a small structure on the western portion of the property, closest to the Site, labelled "Repair Shop". |
|                  | 1938, 1950,<br>and 1971 | The Site appears developed with a residential type structure. Adjacent properties appear developed residentially and with commercial storefronts.                                                                                                                                                                                                  |

Copies of the Sanborn maps are included in Appendix 2.