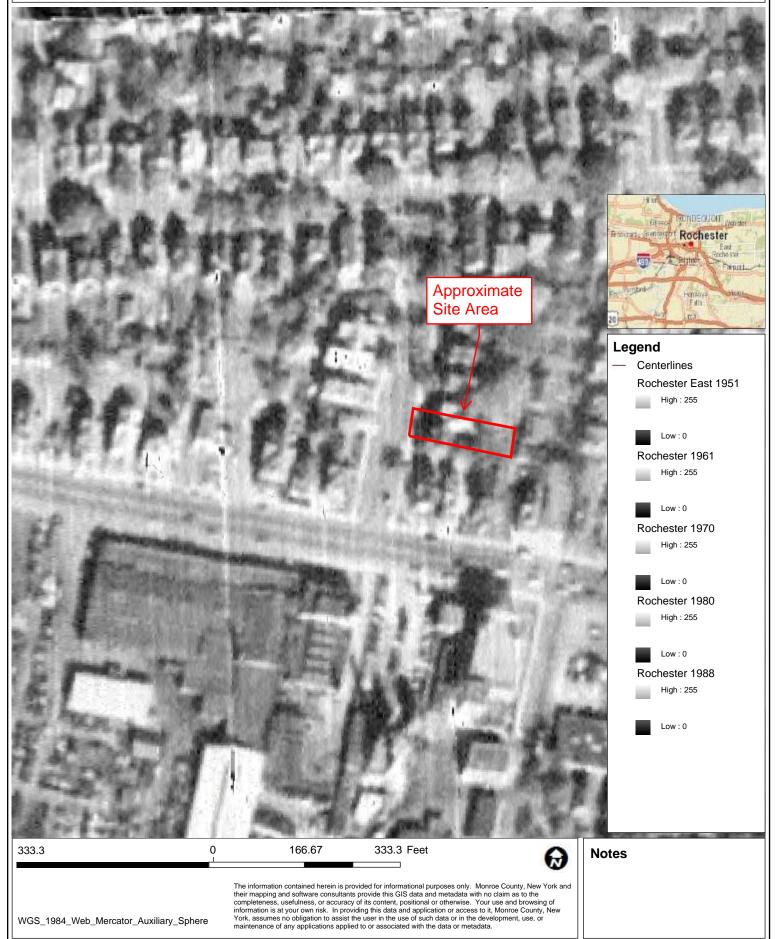

#### 5.5.2 *Aerial Photography*

The table below outlines observations of the Site and adjacent properties obtained from the review of aerial photographs.

| Date                          | Observations                                                   |
|-------------------------------|----------------------------------------------------------------|
| 1930, 1951, 1961, 1970, 1980, | The Site and adjacent properties appear developed with         |
| 1988, 1994, 2002, and 2011    | residential type structures.                                   |
| 2015                          | The Site and north, east, and west adjacent properties appear  |
|                               | developed with residential type structures. The south adjacent |
|                               | property appears vacant.                                       |

Copies of the aerial photographs are included in Appendix 3.