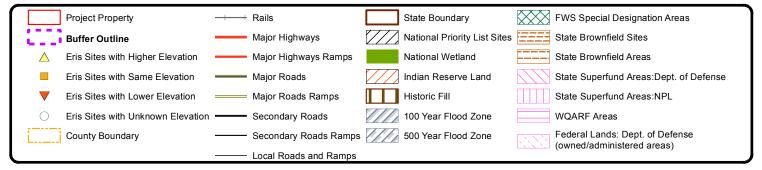

# 5.0 STANDARD ENVIRONMENTAL RECORD SOURCES – FEDERAL AND STATE

The government records search included a review of federal, state and local government databases of known or suspected inactive hazardous waste sites; petroleum and chemical bulk storage tank sites; reported spills, including leaking underground storage tanks (USTs); and hazardous waste generation sites. Environmental Risk Information Services (ERIS), an independent research firm, was contracted to perform an ASTM compliant government records search. The ERIS report is included in Appendix 1.

# **Listing Summary**

| Number of<br>Listed Sites | Search<br>Radius | Reference<br>Number | Facility Name – State Identification #<br>(Address)                          |
|---------------------------|------------------|---------------------|------------------------------------------------------------------------------|
| 5                         | 1.0 mile         | 1                   | Davis-Howland Oil Corporation – Site #828088<br>(200 Anderson Avenue)        |
|                           |                  | 2                   | Staubs Textile Services, Inc. – Site #828160<br>(935, 951 East Main Street)  |
|                           |                  | 3                   | Navy and Marine Center #3 – Site #828202<br>(900 East Main Street)           |
|                           |                  | 4                   | Conrail Rail Yards – Site #828111<br>(410 Atlantic Avenue)                   |
|                           |                  | 5                   | Former Elite Vogue Dry Cleaners – Site #828164<br>(527-533 East Main Street) |

# **Detailed Summary**

| Reference<br>Number | Approximate Distance from Site (feet) - Direction | Groundwater Flow – Towards/Away From the Site | REC<br>(Yes/No) | Additional Information/<br>Rationale                                                                                                                                                     |
|---------------------|---------------------------------------------------|-----------------------------------------------|-----------------|------------------------------------------------------------------------------------------------------------------------------------------------------------------------------------------|
| 1                   | 1,550 -<br>South/Southwest                        | Northeast –<br>Towards the<br>Site            | No              | The listing does not appear to represent a REC to the Site based on the distance of this facility from the Site.                                                                         |
| 2                   | 1,800 – West                                      | Northeast –<br>Towards the<br>Site            | No              | The listing does not appear to represent a REC to the Site based on the distance of this facility from the Site.                                                                         |
| 3                   | 2,050 - West                                      | Northeast –<br>Towards the<br>Site            | No              | The listing does not appear to represent a REC to the Site based on the distance of this facility from the Site.                                                                         |
| 4                   | 2,400 - Southeast                                 | Northeast –<br>Away from the<br>Site          | No              | The listing does not appear to represent a REC to the Site based on the apparent flow of groundwater to the west and away from the Site and the distance of this facility from the Site. |
| 5                   | 5,000 - West                                      | Northeast –<br>Towards the<br>Site            | No              | The listing does not appear to represent a REC to the Site based on the distance of this facility from the Site.                                                                         |

# <u>Listing Summary</u>

| Number of    | Search    | Reference | Facility Name – State Identification #              |
|--------------|-----------|-----------|-----------------------------------------------------|
| Listed Sites | Radius    | Number    | (Address)                                           |
| 2            | 0.50 mile | 1         | Rochester Drug Cooperative – Site #C828115          |
|              |           |           | (320 North Goodman Street)                          |
|              |           | 2         | Former Staub's Textile Service Inc. – Site #C828160 |
|              |           |           | (935, 951 East Main Street)                         |

# **Detailed Summary**

| Reference<br>Number | Approximate Distance from Site (feet) – Direction | Groundwater Flow – Towards/Away From the Site | REC<br>(Yes/No) | Additional Information/<br>Rationale                                                                             |
|---------------------|---------------------------------------------------|-----------------------------------------------|-----------------|------------------------------------------------------------------------------------------------------------------|
| 1                   | 1,450 -<br>West/Southwest                         | Northeast –<br>Towards the<br>Site            | No              | The listing does not appear to represent a REC to the Site based on the distance of this facility from the Site. |
| 2                   | 1,800 - West                                      | Northeast –<br>Towards the<br>Site            | No              | The listing does not appear to represent a REC to the Site based on the distance of this facility from the Site. |

# **Listing Summary**

| Number of<br>Listed Sites | Search<br>Radius | Reference<br>Number | Facility Name – State Identification #<br>(Address) |
|---------------------------|------------------|---------------------|-----------------------------------------------------|
| 1                         | 0.50 mile        | 1                   | 1200 E. Main Street – Site #B00129                  |
|                           |                  |                     | (1200 East Main Street)                             |

# <u>Detailed Summary</u>

| Reference<br>Number | Approximate Distance from Site (feet) - Direction | Groundwater Flow – Towards/Away From the Site | REC<br>(Yes/No) | Additional Information/<br>Rationale                                                                             |
|---------------------|---------------------------------------------------|-----------------------------------------------|-----------------|------------------------------------------------------------------------------------------------------------------|
| 1                   | 280 - Southwest                                   | Northeast –<br>Towards the<br>Site            | No              | The listing does not appear to represent a REC to the Site based on the distance of this facility from the Site. |

# **Listing Summary**

| Number of    | Search    | Reference | Facility Name – State Identification # |
|--------------|-----------|-----------|----------------------------------------|
| Listed Sites | Radius    | Number    | (Address)                              |
| 5            | 0.50 mile | 1-5       |                                        |

# **Detailed Summary**

| Reference<br>Number | Approximate Distance from Site (feet) – Direction | Groundwater Flow – Towards/Away From the Site | REC<br>(Yes/No) | Additional Information/<br>Rationale                                                                             |
|---------------------|---------------------------------------------------|-----------------------------------------------|-----------------|------------------------------------------------------------------------------------------------------------------|
| 1-5                 | 1,000 - West                                      | Northeast –<br>Towards the<br>Site            | No              | The listing does not appear to represent a REC to the Site based on the distance of this facility from the Site. |

# **Listing Summary**

| Number of<br>Listed Sites | Search<br>Radius | Reference<br>Number | Facility Name – State Identification #<br>(Address) |
|---------------------------|------------------|---------------------|-----------------------------------------------------|
| 2                         | 0.50 mile        | 1                   | Tom & Paul's Tire Trax Inc. – Activity #28K05       |
|                           |                  |                     | (1233 East Main Street)                             |
|                           |                  | 2                   | T.M.S. – Activity #28K12                            |
|                           |                  |                     | (183 Hayward Avenue)                                |

# **Detailed Summary**

| Reference<br>Number | Approximate Distance from Site (feet) - Direction | Groundwater Flow – Towards/Away From the Site | REC<br>(Yes/No) | Additional Information/<br>Rationale                                                                                                                                                          |
|---------------------|---------------------------------------------------|-----------------------------------------------|-----------------|-----------------------------------------------------------------------------------------------------------------------------------------------------------------------------------------------|
| 1                   | 250- South                                        | Northeast –<br>Towards the<br>Site            | No              | The listing does not appear to represent a REC to the Site based on the distance of this facility from the Site.                                                                              |
| 2                   | 1,700 –<br>West/Northwest                         | Northeast –<br>Away from the<br>Site          | No              | The listing does not appear to represent a REC to the Site based on the apparent flow of groundwater to the northeast and away from the Site and the distance of this facility from the Site. |

## **Listing Summary**

| Number of       | Search Radius         | Listing | Facility Name: Address – Spill # (status) |
|-----------------|-----------------------|---------|-------------------------------------------|
| Listed Sites    |                       | Number  |                                           |
| 4 active        | Active listings: 0.25 | 1       | 1130 East Main Street – Spill #1701891    |
|                 | mile                  |         | (active)                                  |
| 0               |                       | 2       | Former Gasoline Station: 32 Webster       |
| closed/inactive | Closed/inactive       |         | Avenue – Spill #1504683 (active)          |

| Number of<br>Listed Sites | Search Radius                | Listing<br>Number | Facility Name: Address – Spill # (status)                           |
|---------------------------|------------------------------|-------------------|---------------------------------------------------------------------|
|                           | listings: Site and adjoining | 3                 | CSX Railyard: 400 North Goodman Street –<br>Spill #0004600 (active) |
|                           | properties only              | 4                 | RTS: 1372 East Main Street – Spill #1601903 (active)                |

Due to the urban nature of the area in which the Site is located, the search radius has been reduced from 0.50 mile to 0.25 mile, per ASTM E1527-13.

# **Detailed Summary**

| Reference<br>Number | Approximate Distance from Site (feet) - Direction | Overburden<br>Groundwater<br>Flow Direction | REC<br>(Yes/No) | Additional Information and/or<br>Rationale                                                                                                                                                    |
|---------------------|---------------------------------------------------|---------------------------------------------|-----------------|-----------------------------------------------------------------------------------------------------------------------------------------------------------------------------------------------|
| 1                   | 600 – West                                        | Northeast –<br>Away from the<br>Site        | No              | The listing does not appear to represent a REC to the Site based on the apparent flow of groundwater to the northeast and away from the Site and the distance of this facility from the Site. |
| 2                   | 800 – Northwest                                   | Northeast –<br>Away from the<br>Site        | No              | The listing does not appear to represent a REC to the Site based on the apparent flow of groundwater to the northeast and away from the Site and the distance of this facility from the Site. |
| 3                   | 1,100-<br>Southwest                               | Northeast –<br>Towards the<br>Site          | No              | The listing does not appear to represent a REC to the Site based on the distance of this facility from the Site.                                                                              |
| 4                   | 1,300 –<br>East/Southeast                         | Northeast –<br>Away from the<br>Site        | No              | The listing does not appear to represent a REC to the Site based on the apparent flow of groundwater to the northeast and away from the Site and the distance of this facility from the Site. |

Review of the NYSDEC Spills/Leaking Storage Tank (LST) database identified 85 closed/inactive NYSDEC Spills within a 0.25-mile radius of the Site that did not occur on the Site or adjoining/adjacent properties. As spills assigned a closed or inactive status by the NYSDEC typically suggests that the spill incident has been remedied to the satisfaction of the NYSDEC, these spill incidents do not appear to represent an environmental concern related to the Site.

#### Unplottable Listings

Seven unmapped regulatory listings are potentially located within a 0.5-mile radius of the Site. In addition, 38 unmapped closed/inactive Spills are potentially located within a 0.25-mile radius of the Site. These spills and regulatory listings are considered "unmapped" as the listings have an incomplete or inaccurate address and therefore, the specific location of the listings could not be determined. Based on the limited address information available for the listings, they do not appear to be located on the Site or adjacent properties. In addition, as spills assigned a closed or inactive status by the NYSDEC typically suggests that the spill