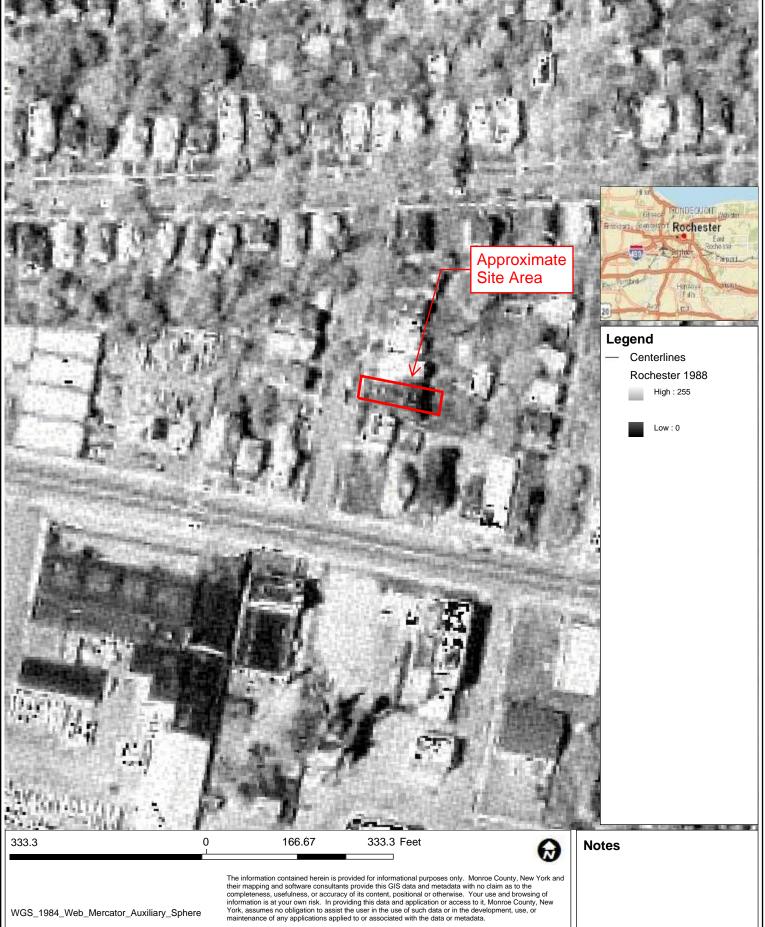

#### 5.5.2 *Aerial Photography*

The table below outlines observations of the Site and adjacent properties obtained from the review of aerial photographs.

| Date                          | Observations                                                   |
|-------------------------------|----------------------------------------------------------------|
| 1930, 1951, 1961, 1970, 1980, | The Site and adjacent properties appear developed with         |
| 1988, 1994, 2002, and 2011    | residential type structures.                                   |
| 2015                          | The Site and north, east, and west adjacent properties appear  |
|                               | developed with residential type structures. The south adjacent |
|                               | property appears vacant.                                       |

Copies of the aerial photographs are included in Appendix 3.