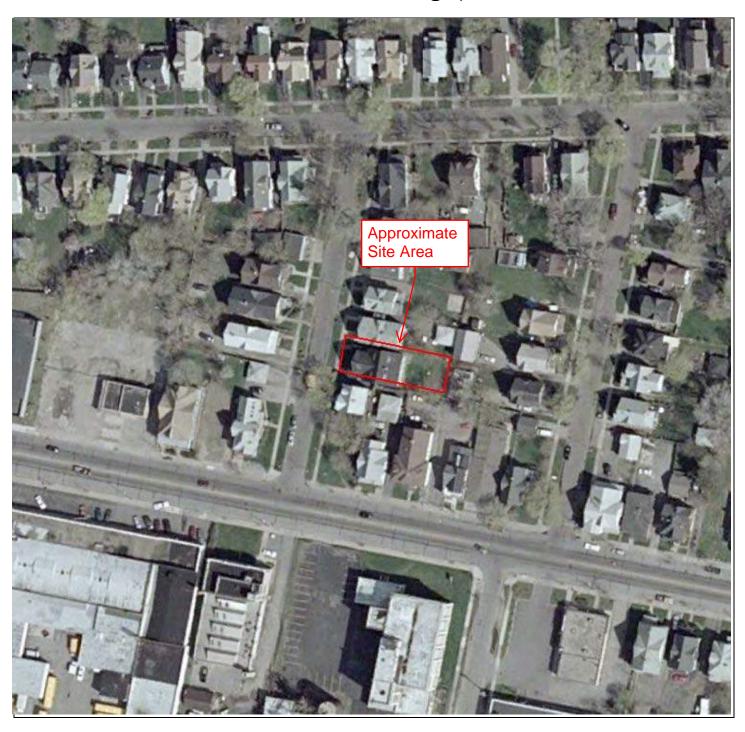

#### 5.5.2 *Aerial Photography*

The table below outlines observations of the Site and adjacent properties obtained from the review of aerial photographs.

| Date                          | Observations                                                   |
|-------------------------------|----------------------------------------------------------------|
| 1930, 1951, 1961, 1970, 1980, | The Site and adjacent properties appear developed with         |
| 1988, 1994, 2002, and 2011    | residential type structures.                                   |
| 2015                          | The Site and north, east, and west adjacent properties appear  |
|                               | developed with residential type structures. The south adjacent |
|                               | property appears vacant.                                       |

Copies of the aerial photographs are included in Appendix 3.