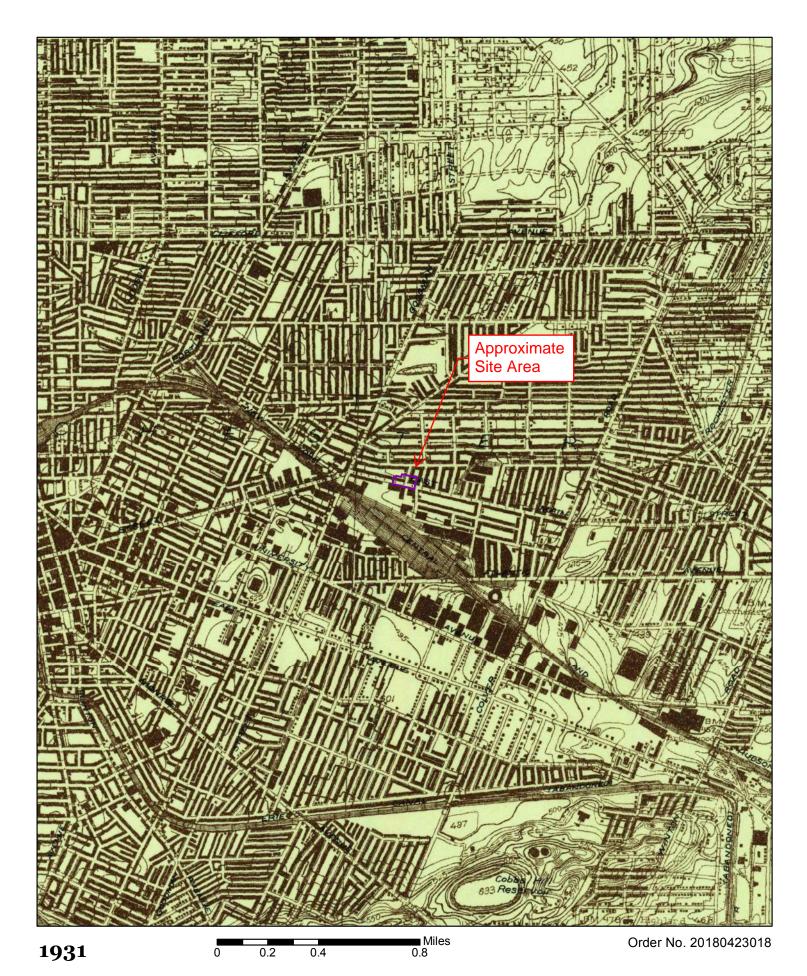

# 5.5.6 Historical Topographic Maps

The table below outlines observations of the Site and adjacent properties obtained from the review of available historical topographic maps.

| Date | Observations                                                                                                                         |
|------|--------------------------------------------------------------------------------------------------------------------------------------|
|      | Structures are not depicted on the Site or adjacent properties. However, the site is depicted as located in a highly developed area. |

Copies of the historical atlases are included in Appendix 2.