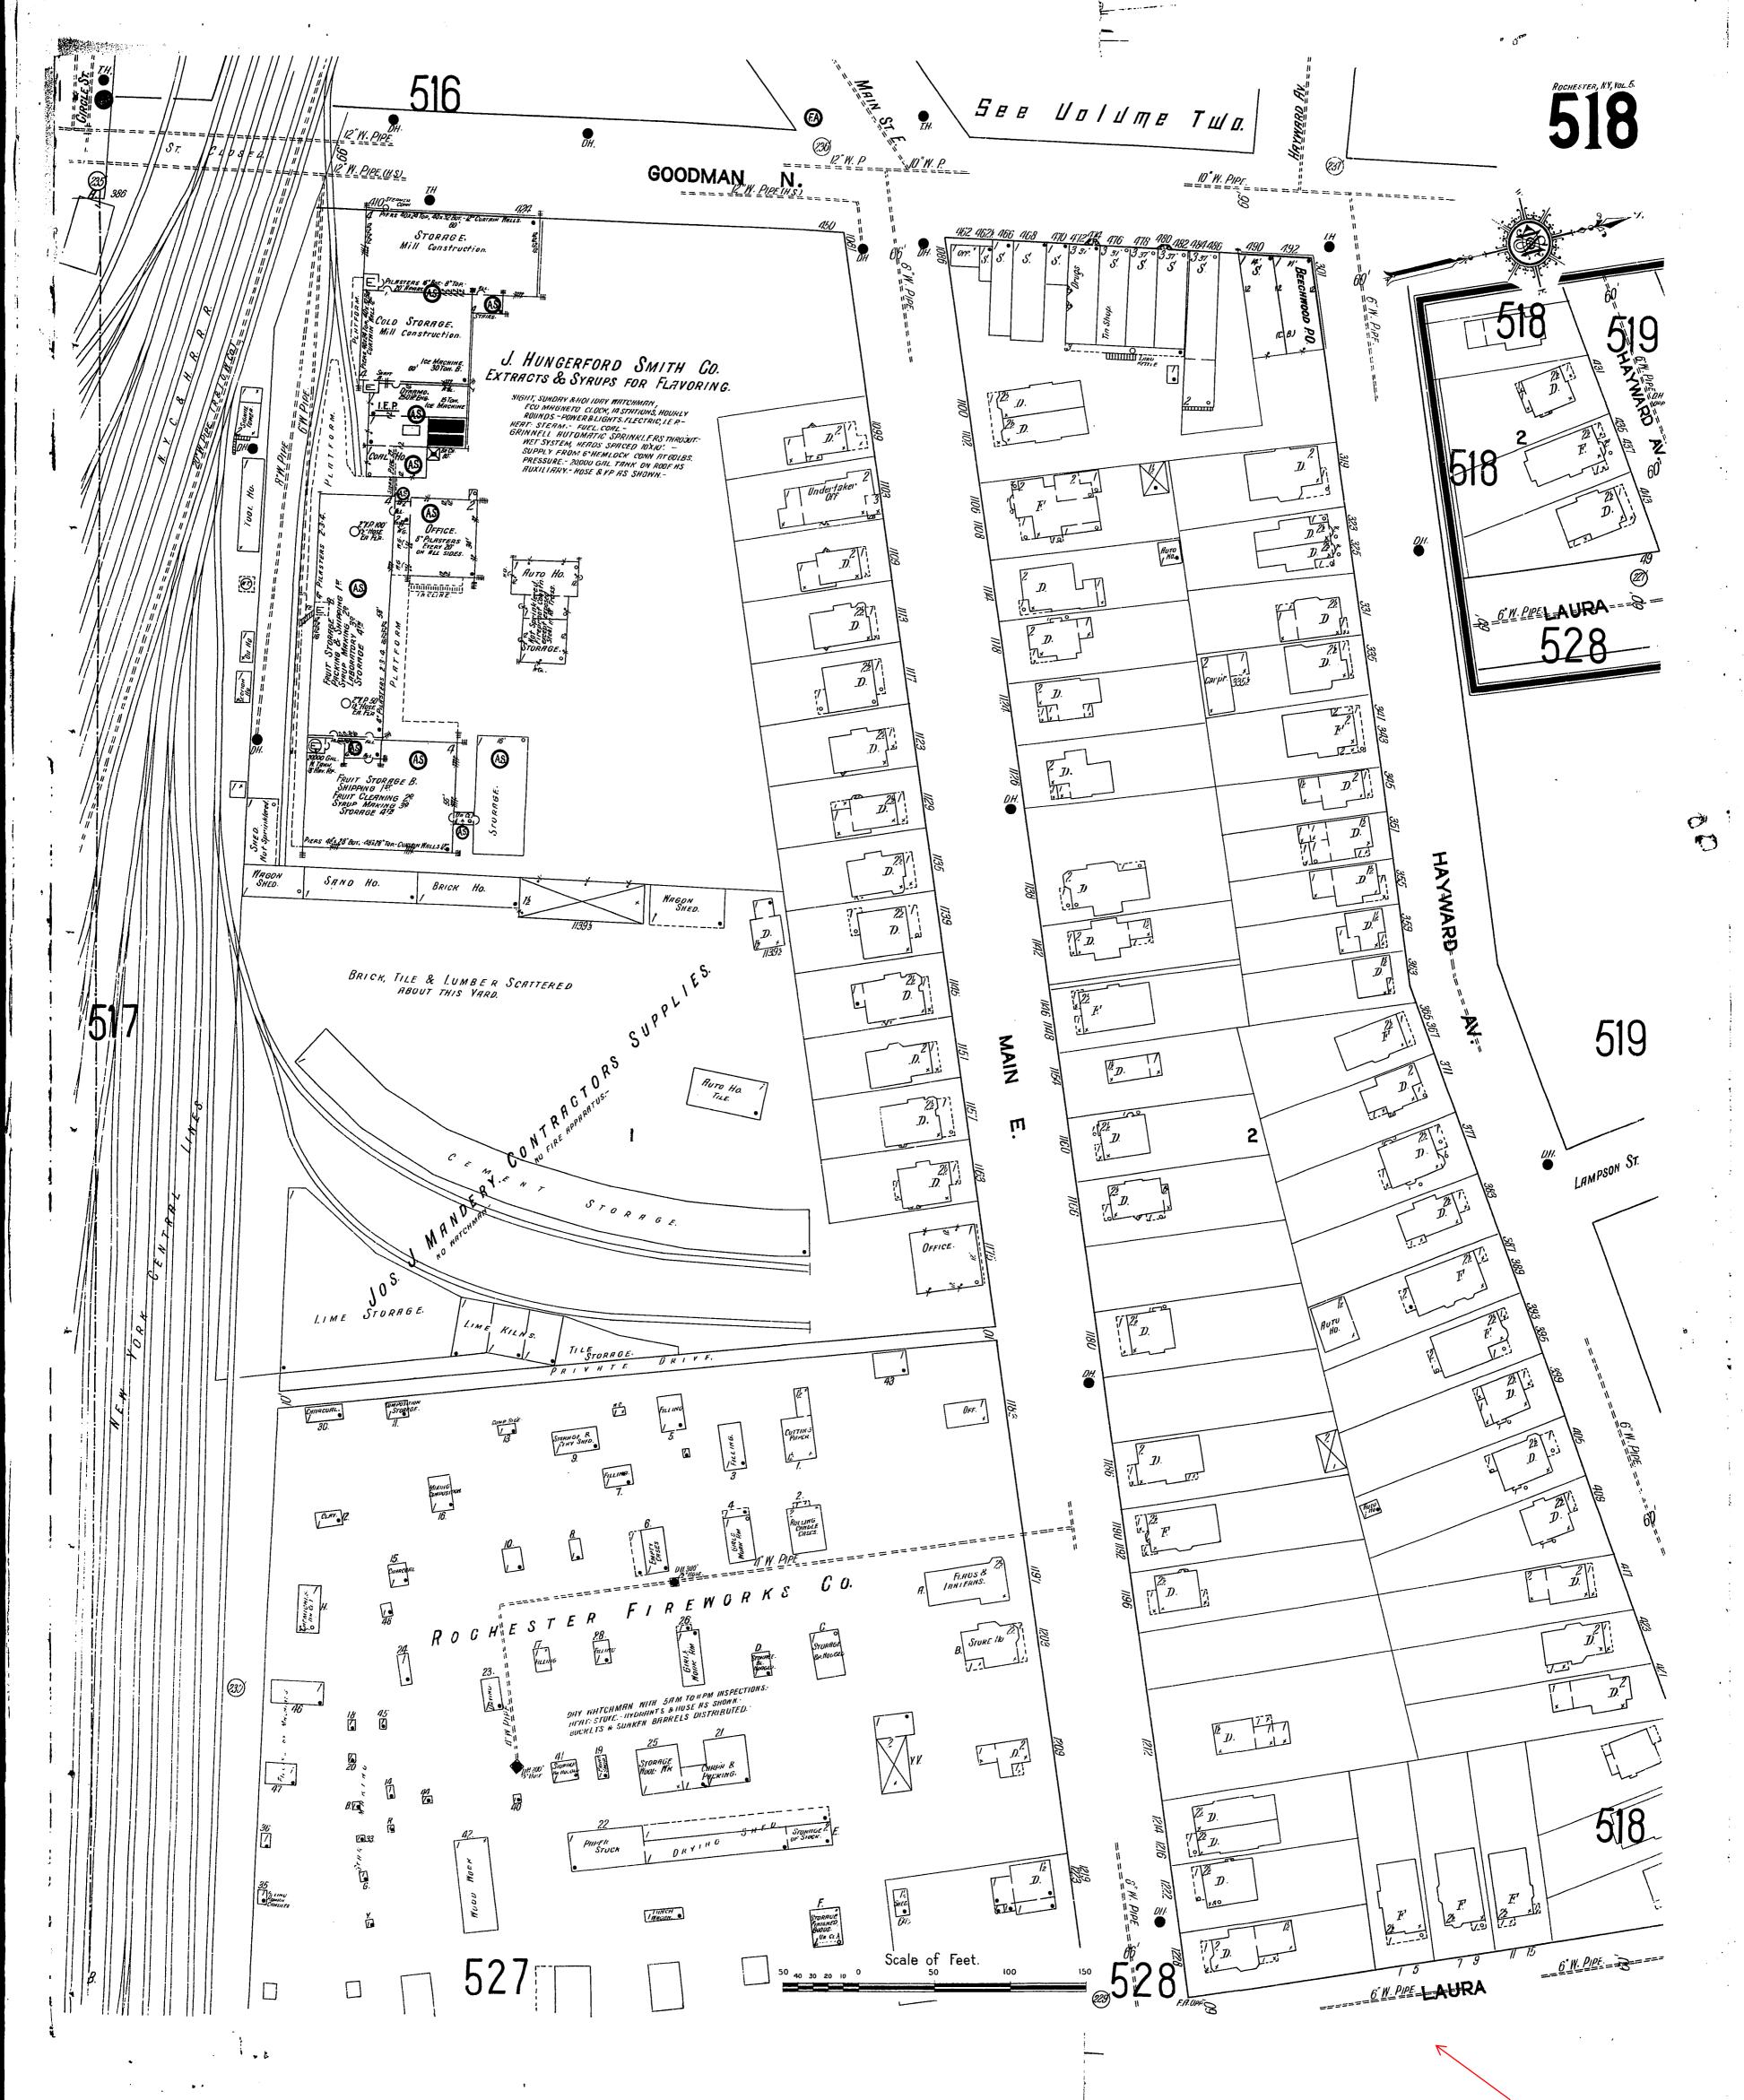

# 5.5.1 Sanborn Fire Insurance Maps

The apparent usages of the Site and adjacent properties, as depicted by the Sanborn maps, are summarized in the table below.

| Apparent Address | Date                    | Apparent Usage(s)/Occupant(s)                                                                                                                                                                                                                                                                                                                      |
|------------------|-------------------------|----------------------------------------------------------------------------------------------------------------------------------------------------------------------------------------------------------------------------------------------------------------------------------------------------------------------------------------------------|
| 4-6 Laura Street | 1912                    | The Site appears developed with a residential type structure. The northern, southern, and western adjacent properties appear to be residential in nature. The east adjacent property appears developed with a residential type building and a small structure on the western portion of the property, closest to the Site, labelled "Repair Shop". |
|                  | 1938, 1950,<br>and 1971 | The Site appears developed with a residential type structure. Adjacent properties appear developed residentially and with commercial storefronts.                                                                                                                                                                                                  |

Copies of the Sanborn maps are included in Appendix 2.