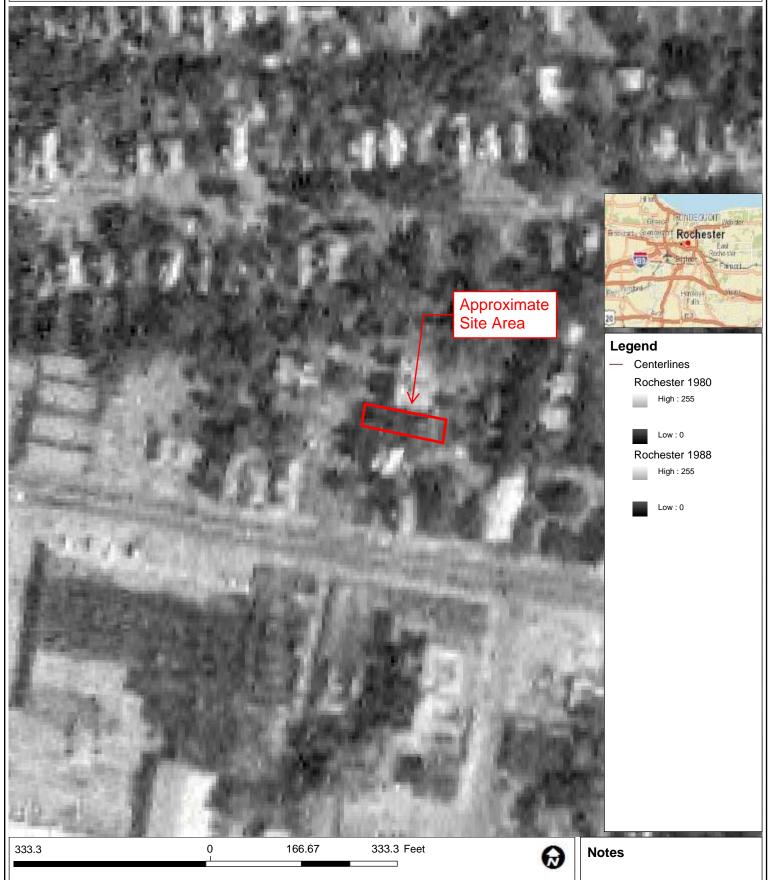

#### 5.5.2 *Aerial Photography*

The table below outlines observations of the Site and adjacent properties obtained from the review of aerial photographs.

| Date                          | Observations                                                   |
|-------------------------------|----------------------------------------------------------------|
| 1930, 1951, 1961, 1970, 1980, | The Site and adjacent properties appear developed with         |
| 1988, 1994, 2002, and 2011    | residential type structures.                                   |
| 2015                          | The Site and north, east, and west adjacent properties appear  |
|                               | developed with residential type structures. The south adjacent |
|                               | property appears vacant.                                       |

Copies of the aerial photographs are included in Appendix 3.