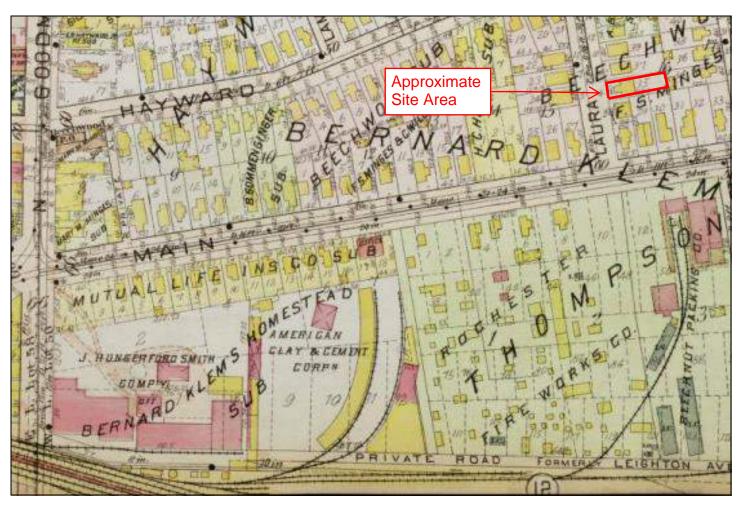

# 5.5.1 Sanborn Fire Insurance Maps

The apparent usages of the Site and adjacent properties, as depicted by the Sanborn maps, are summarized in the table below.

| Apparent Address | Date                    | Apparent Usage(s)/Occupant(s)                                                                                                                                                                                                                                                                                                                      |
|------------------|-------------------------|----------------------------------------------------------------------------------------------------------------------------------------------------------------------------------------------------------------------------------------------------------------------------------------------------------------------------------------------------|
| 4-6 Laura Street | 1912                    | The Site appears developed with a residential type structure. The northern, southern, and western adjacent properties appear to be residential in nature. The east adjacent property appears developed with a residential type building and a small structure on the western portion of the property, closest to the Site, labelled "Repair Shop". |
|                  | 1938, 1950,<br>and 1971 | The Site appears developed with a residential type structure. Adjacent properties appear developed residentially and with commercial storefronts.                                                                                                                                                                                                  |

#### 5.5.5 Historical Atlases

The table below outlines observations of the Site and adjacent properties obtained from the review of available historical atlases.

| Date          | Observations                                                                     |  |  |  |
|---------------|----------------------------------------------------------------------------------|--|--|--|
| 1888          | The Site and adjacent properties appear undeveloped.                             |  |  |  |
| 1900          | The Site appears developed with a residential type structure. The north and west |  |  |  |
|               | adjacent properties appear undeveloped. The south and east adjacent              |  |  |  |
|               | properties appears developed with residential type structures.                   |  |  |  |
| 1910          | The Site appears developed with a residential type structure. The north adjacent |  |  |  |
|               | property appears undeveloped. The south, east and west adjacent properties       |  |  |  |
|               | appear developed with residential type structures.                               |  |  |  |
| 1918 and 1926 | The Site and adjacent properties appear developed with residential type          |  |  |  |
|               | structures.                                                                      |  |  |  |

# 5.5.6 Historical Topographic Maps

The table below outlines observations of the Site and adjacent properties obtained from the review of available historical topographic maps.

| Date | Observations                                                                                                                         |
|------|--------------------------------------------------------------------------------------------------------------------------------------|
|      | Structures are not depicted on the Site or adjacent properties. However, the site is depicted as located in a highly developed area. |