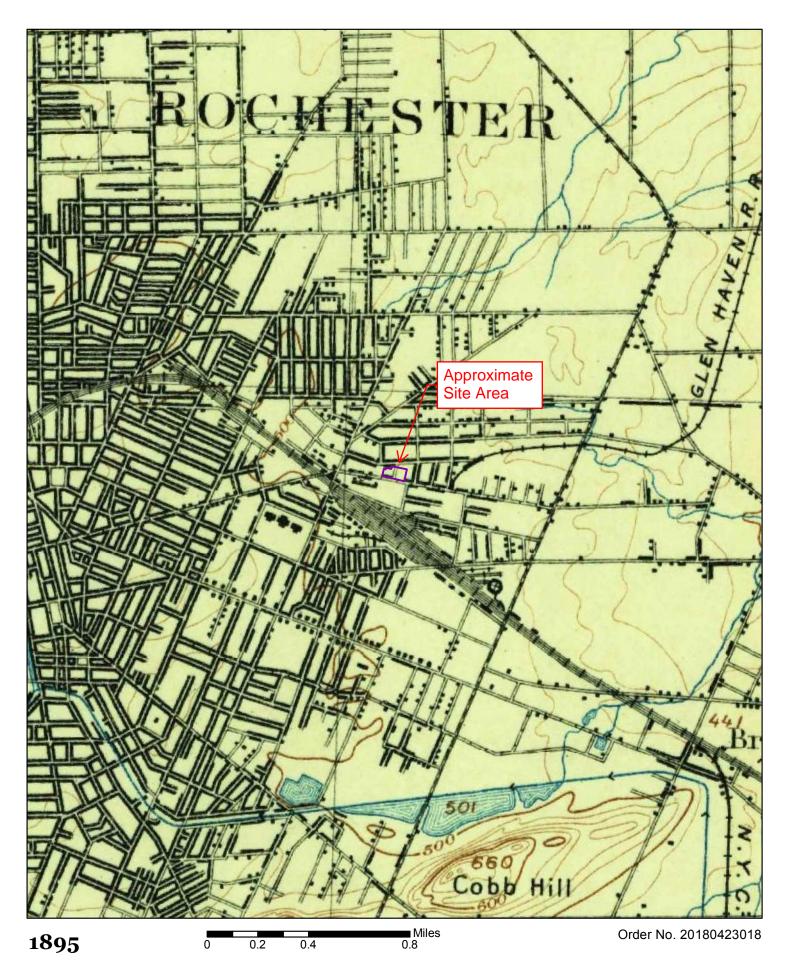

Standard historical sources LaBella attempted to review are outlined in the table below.

| Section | Historical Source              | Date(s)                                                                                                           | Source/Comments                        |
|---------|--------------------------------|-------------------------------------------------------------------------------------------------------------------|----------------------------------------|
| 5.5.1   | Sanborn Fire<br>Insurance Maps | 1912, 1938, 1950 and 1971                                                                                         | ERIS                                   |
| 5.5.2   | Aerial Photographs             | 1930, 1951, 1961, 1970, 1980, 1988, 1994, 2002, 2011, and 2015                                                    | Monroe County GIS and Google Earth Pro |
| 5.5.3   | Municipal Records              | Not applicable                                                                                                    | City of Rochester                      |
| 5.5.4   | Recorded Land Title<br>Records | Not applicable                                                                                                    | ERIS                                   |
| 5.5.5   | Historical Atlases             | 1888, 1900, 1910, 1918, and 1926                                                                                  | Monroe County<br>Library website       |
| 5.5.6   | Historical Topographic<br>Maps | 1895, 1898, 1912, 1920, 1931, 1935, 1952, 1969, 1971, 1978 and 2013                                               | ERIS                                   |
| 5.5.7   | Local Street<br>Directories    | 1939, 1944, 1949, 1954, 1958, 1962, 1967, 1972, 1976, 1981-82, 1985, 1989, 1992, 1997, 2002, 2007, 2012, and 2017 | ERIS                                   |

# 5.5.6 Historical Topographic Maps

The table below outlines observations of the Site and adjacent properties obtained from the review of available historical topographic maps.

| Date | Observations                                                                                                                         |
|------|--------------------------------------------------------------------------------------------------------------------------------------|
|      | Structures are not depicted on the Site or adjacent properties. However, the site is depicted as located in a highly developed area. |

Copies of the historical atlases are included in Appendix 2.