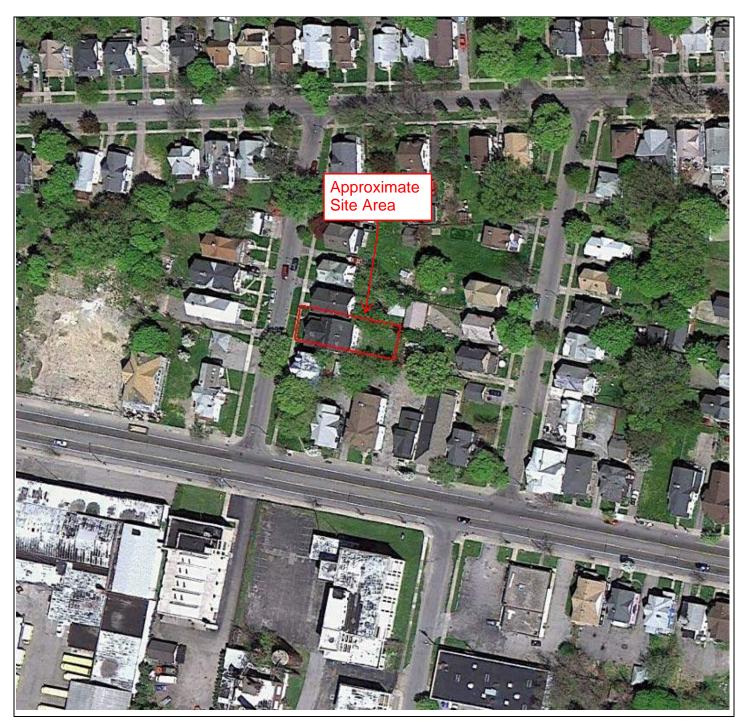

#### 5.5.2 *Aerial Photography*

The table below outlines observations of the Site and adjacent properties obtained from the review of aerial photographs.

| Date                          | Observations                                                   |
|-------------------------------|----------------------------------------------------------------|
| 1930, 1951, 1961, 1970, 1980, | The Site and adjacent properties appear developed with         |
| 1988, 1994, 2002, and 2011    | residential type structures.                                   |
| 2015                          | The Site and north, east, and west adjacent properties appear  |
|                               | developed with residential type structures. The south adjacent |
|                               | property appears vacant.                                       |

Copies of the aerial photographs are included in Appendix 3.