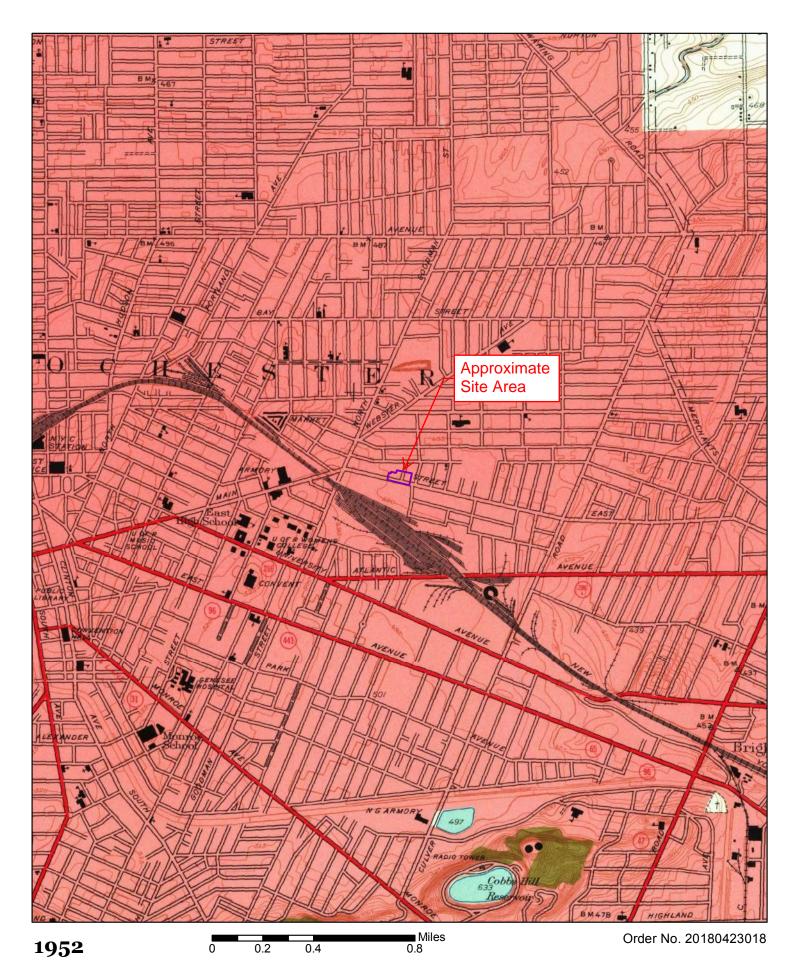

# 5.5.6 Historical Topographic Maps

The table below outlines observations of the Site and adjacent properties obtained from the review of available historical topographic maps.

| Date | Observations                                                                                                                         |
|------|--------------------------------------------------------------------------------------------------------------------------------------|
|      | Structures are not depicted on the Site or adjacent properties. However, the site is depicted as located in a highly developed area. |

Copies of the historical atlases are included in Appendix 2.