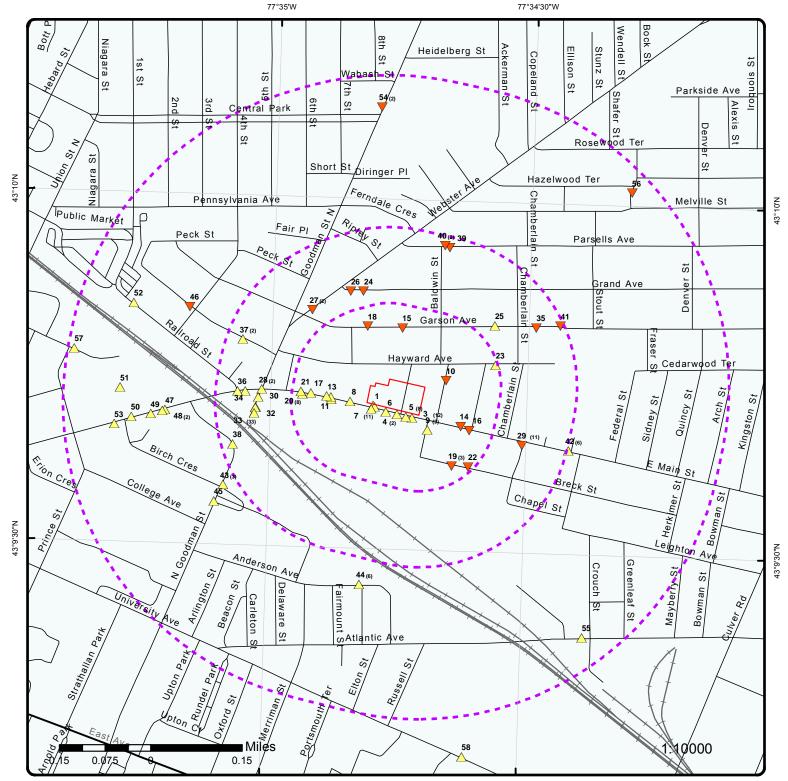

# 5.0 STANDARD ENVIRONMENTAL RECORD SOURCES – FEDERAL AND STATE

The government records search included a review of federal, state and local government databases of known or suspected inactive hazardous waste sites; petroleum and chemical bulk storage tank sites; reported spills, including leaking underground storage tanks (USTs); and hazardous waste generation sites. Environmental Risk Information Services (ERIS), an independent research firm, was contracted to perform an ASTM compliant government records search. The ERIS report is included in Appendix 1.

# **Listing Summary**

| Number of<br>Listed Sites | Search<br>Radius | Reference<br>Number | Facility Name – State Identification #<br>(Address)                          |
|---------------------------|------------------|---------------------|------------------------------------------------------------------------------|
| 5                         | 1.0 mile         | 1                   | Davis-Howland Oil Corporation – Site #828088<br>(200 Anderson Avenue)        |
|                           |                  | 2                   | Staubs Textile Services, Inc. – Site #828160<br>(935, 951 East Main Street)  |
|                           |                  | 3                   | Navy and Marine Center #3 – Site #828202<br>(900 East Main Street)           |
|                           |                  | 4                   | Conrail Rail Yards – Site #828111<br>(410 Atlantic Avenue)                   |
|                           |                  | 5                   | Former Elite Vogue Dry Cleaners – Site #828164<br>(527-533 East Main Street) |

# **Detailed Summary**

| Reference<br>Number | Approximate Distance from Site (feet) - Direction | Groundwater Flow – Towards/Away From the Site | REC<br>(Yes/No) | Additional Information/<br>Rationale                                                                                                                                                     |
|---------------------|---------------------------------------------------|-----------------------------------------------|-----------------|------------------------------------------------------------------------------------------------------------------------------------------------------------------------------------------|
| 1                   | 1,550 -<br>South/Southwest                        | Northeast –<br>Towards the<br>Site            | No              | The listing does not appear to represent a REC to the Site based on the distance of this facility from the Site.                                                                         |
| 2                   | 1,800 – West                                      | Northeast –<br>Towards the<br>Site            | No              | The listing does not appear to represent a REC to the Site based on the distance of this facility from the Site.                                                                         |
| 3                   | 2,050 - West                                      | Northeast –<br>Towards the<br>Site            | No              | The listing does not appear to represent a REC to the Site based on the distance of this facility from the Site.                                                                         |
| 4                   | 2,400 - Southeast                                 | Northeast –<br>Away from the<br>Site          | No              | The listing does not appear to represent a REC to the Site based on the apparent flow of groundwater to the west and away from the Site and the distance of this facility from the Site. |
| 5                   | 5,000 - West                                      | Northeast –<br>Towards the<br>Site            | No              | The listing does not appear to represent a REC to the Site based on the distance of this facility from the Site.                                                                         |

# <u>Listing Summary</u>

| Number of    | Search    | Reference | Facility Name – State Identification #              |
|--------------|-----------|-----------|-----------------------------------------------------|
| Listed Sites | Radius    | Number    | (Address)                                           |
| 2            | 0.50 mile | 1         | Rochester Drug Cooperative – Site #C828115          |
|              |           |           | (320 North Goodman Street)                          |
|              |           | 2         | Former Staub's Textile Service Inc. – Site #C828160 |
|              |           |           | (935, 951 East Main Street)                         |

# **Detailed Summary**

| Reference<br>Number | Approximate Distance from Site (feet) – Direction | Groundwater Flow – Towards/Away From the Site | REC<br>(Yes/No) | Additional Information/<br>Rationale                                                                             |
|---------------------|---------------------------------------------------|-----------------------------------------------|-----------------|------------------------------------------------------------------------------------------------------------------|
| 1                   | 1,450 -<br>West/Southwest                         | Northeast –<br>Towards the<br>Site            | No              | The listing does not appear to represent a REC to the Site based on the distance of this facility from the Site. |
| 2                   | 1,800 - West                                      | Northeast –<br>Towards the<br>Site            | No              | The listing does not appear to represent a REC to the Site based on the distance of this facility from the Site. |

# **Listing Summary**

| Number of<br>Listed Sites | Search<br>Radius | Reference<br>Number | Facility Name – State Identification #<br>(Address) |
|---------------------------|------------------|---------------------|-----------------------------------------------------|
| 1                         | 0.50 mile        | 1                   | 1200 E. Main Street – Site #B00129                  |
|                           |                  |                     | (1200 East Main Street)                             |

# <u>Detailed Summary</u>

| Reference<br>Number | Approximate Distance from Site (feet) - Direction | Groundwater Flow – Towards/Away From the Site | REC<br>(Yes/No) | Additional Information/<br>Rationale                                                                             |
|---------------------|---------------------------------------------------|-----------------------------------------------|-----------------|------------------------------------------------------------------------------------------------------------------|
| 1                   | 280 - Southwest                                   | Northeast –<br>Towards the<br>Site            | No              | The listing does not appear to represent a REC to the Site based on the distance of this facility from the Site. |

# **Listing Summary**

| Number of    | Search    | Reference | Facility Name – State Identification # |
|--------------|-----------|-----------|----------------------------------------|
| Listed Sites | Radius    | Number    | (Address)                              |
| 5            | 0.50 mile | 1-5       |                                        |

# **Detailed Summary**

| Reference<br>Number | Approximate Distance from Site (feet) – Direction | Groundwater Flow – Towards/Away From the Site | REC<br>(Yes/No) | Additional Information/<br>Rationale                                                                             |
|---------------------|---------------------------------------------------|-----------------------------------------------|-----------------|------------------------------------------------------------------------------------------------------------------|
| 1-5                 | 1,000 - West                                      | Northeast –<br>Towards the<br>Site            | No              | The listing does not appear to represent a REC to the Site based on the distance of this facility from the Site. |

# **Listing Summary**

| Number of<br>Listed Sites | Search<br>Radius | Reference<br>Number | Facility Name – State Identification #<br>(Address) |
|---------------------------|------------------|---------------------|-----------------------------------------------------|
| 2                         | 0.50 mile        | 1                   | Tom & Paul's Tire Trax Inc. – Activity #28K05       |
|                           |                  |                     | (1233 East Main Street)                             |
|                           |                  | 2                   | T.M.S. – Activity #28K12                            |
|                           |                  |                     | (183 Hayward Avenue)                                |

# **Detailed Summary**

| Reference<br>Number | Approximate Distance from Site (feet) - Direction | Groundwater Flow – Towards/Away From the Site | REC<br>(Yes/No) | Additional Information/<br>Rationale                                                                                                                                                          |
|---------------------|---------------------------------------------------|-----------------------------------------------|-----------------|-----------------------------------------------------------------------------------------------------------------------------------------------------------------------------------------------|
| 1                   | 250- South                                        | Northeast –<br>Towards the<br>Site            | No              | The listing does not appear to represent a REC to the Site based on the distance of this facility from the Site.                                                                              |
| 2                   | 1,700 –<br>West/Northwest                         | Northeast –<br>Away from the<br>Site          | No              | The listing does not appear to represent a REC to the Site based on the apparent flow of groundwater to the northeast and away from the Site and the distance of this facility from the Site. |

## **Listing Summary**

| Number of       | Search Radius         | Listing | Facility Name: Address – Spill # (status) |
|-----------------|-----------------------|---------|-------------------------------------------|
| Listed Sites    |                       | Number  |                                           |
| 4 active        | Active listings: 0.25 | 1       | 1130 East Main Street – Spill #1701891    |
|                 | mile                  |         | (active)                                  |
| 0               |                       | 2       | Former Gasoline Station: 32 Webster       |
| closed/inactive | Closed/inactive       |         | Avenue – Spill #1504683 (active)          |

| Number of<br>Listed Sites | Search Radius                | Listing<br>Number | Facility Name: Address – Spill # (status)                           |
|---------------------------|------------------------------|-------------------|---------------------------------------------------------------------|
|                           | listings: Site and adjoining | 3                 | CSX Railyard: 400 North Goodman Street –<br>Spill #0004600 (active) |
|                           | properties only              | 4                 | RTS: 1372 East Main Street – Spill #1601903 (active)                |

Due to the urban nature of the area in which the Site is located, the search radius has been reduced from 0.50 mile to 0.25 mile, per ASTM E1527-13.

# **Detailed Summary**

| Reference<br>Number | Approximate Distance from Site (feet) - Direction | Overburden<br>Groundwater<br>Flow Direction | REC<br>(Yes/No) | Additional Information and/or<br>Rationale                                                                                                                                                    |
|---------------------|---------------------------------------------------|---------------------------------------------|-----------------|-----------------------------------------------------------------------------------------------------------------------------------------------------------------------------------------------|
| 1                   | 600 – West                                        | Northeast –<br>Away from the<br>Site        | No              | The listing does not appear to represent a REC to the Site based on the apparent flow of groundwater to the northeast and away from the Site and the distance of this facility from the Site. |
| 2                   | 800 – Northwest                                   | Northeast –<br>Away from the<br>Site        | No              | The listing does not appear to represent a REC to the Site based on the apparent flow of groundwater to the northeast and away from the Site and the distance of this facility from the Site. |
| 3                   | 1,100-<br>Southwest                               | Northeast –<br>Towards the<br>Site          | No              | The listing does not appear to represent a REC to the Site based on the distance of this facility from the Site.                                                                              |
| 4                   | 1,300 –<br>East/Southeast                         | Northeast –<br>Away from the<br>Site        | No              | The listing does not appear to represent a REC to the Site based on the apparent flow of groundwater to the northeast and away from the Site and the distance of this facility from the Site. |

Review of the NYSDEC Spills/Leaking Storage Tank (LST) database identified 85 closed/inactive NYSDEC Spills within a 0.25-mile radius of the Site that did not occur on the Site or adjoining/adjacent properties. As spills assigned a closed or inactive status by the NYSDEC typically suggests that the spill incident has been remedied to the satisfaction of the NYSDEC, these spill incidents do not appear to represent an environmental concern related to the Site.

#### Unplottable Listings

Seven unmapped regulatory listings are potentially located within a 0.5-mile radius of the Site. In addition, 38 unmapped closed/inactive Spills are potentially located within a 0.25-mile radius of the Site. These spills and regulatory listings are considered "unmapped" as the listings have an incomplete or inaccurate address and therefore, the specific location of the listings could not be determined. Based on the limited address information available for the listings, they do not appear to be located on the Site or adjacent properties. In addition, as spills assigned a closed or inactive status by the NYSDEC typically suggests that the spill