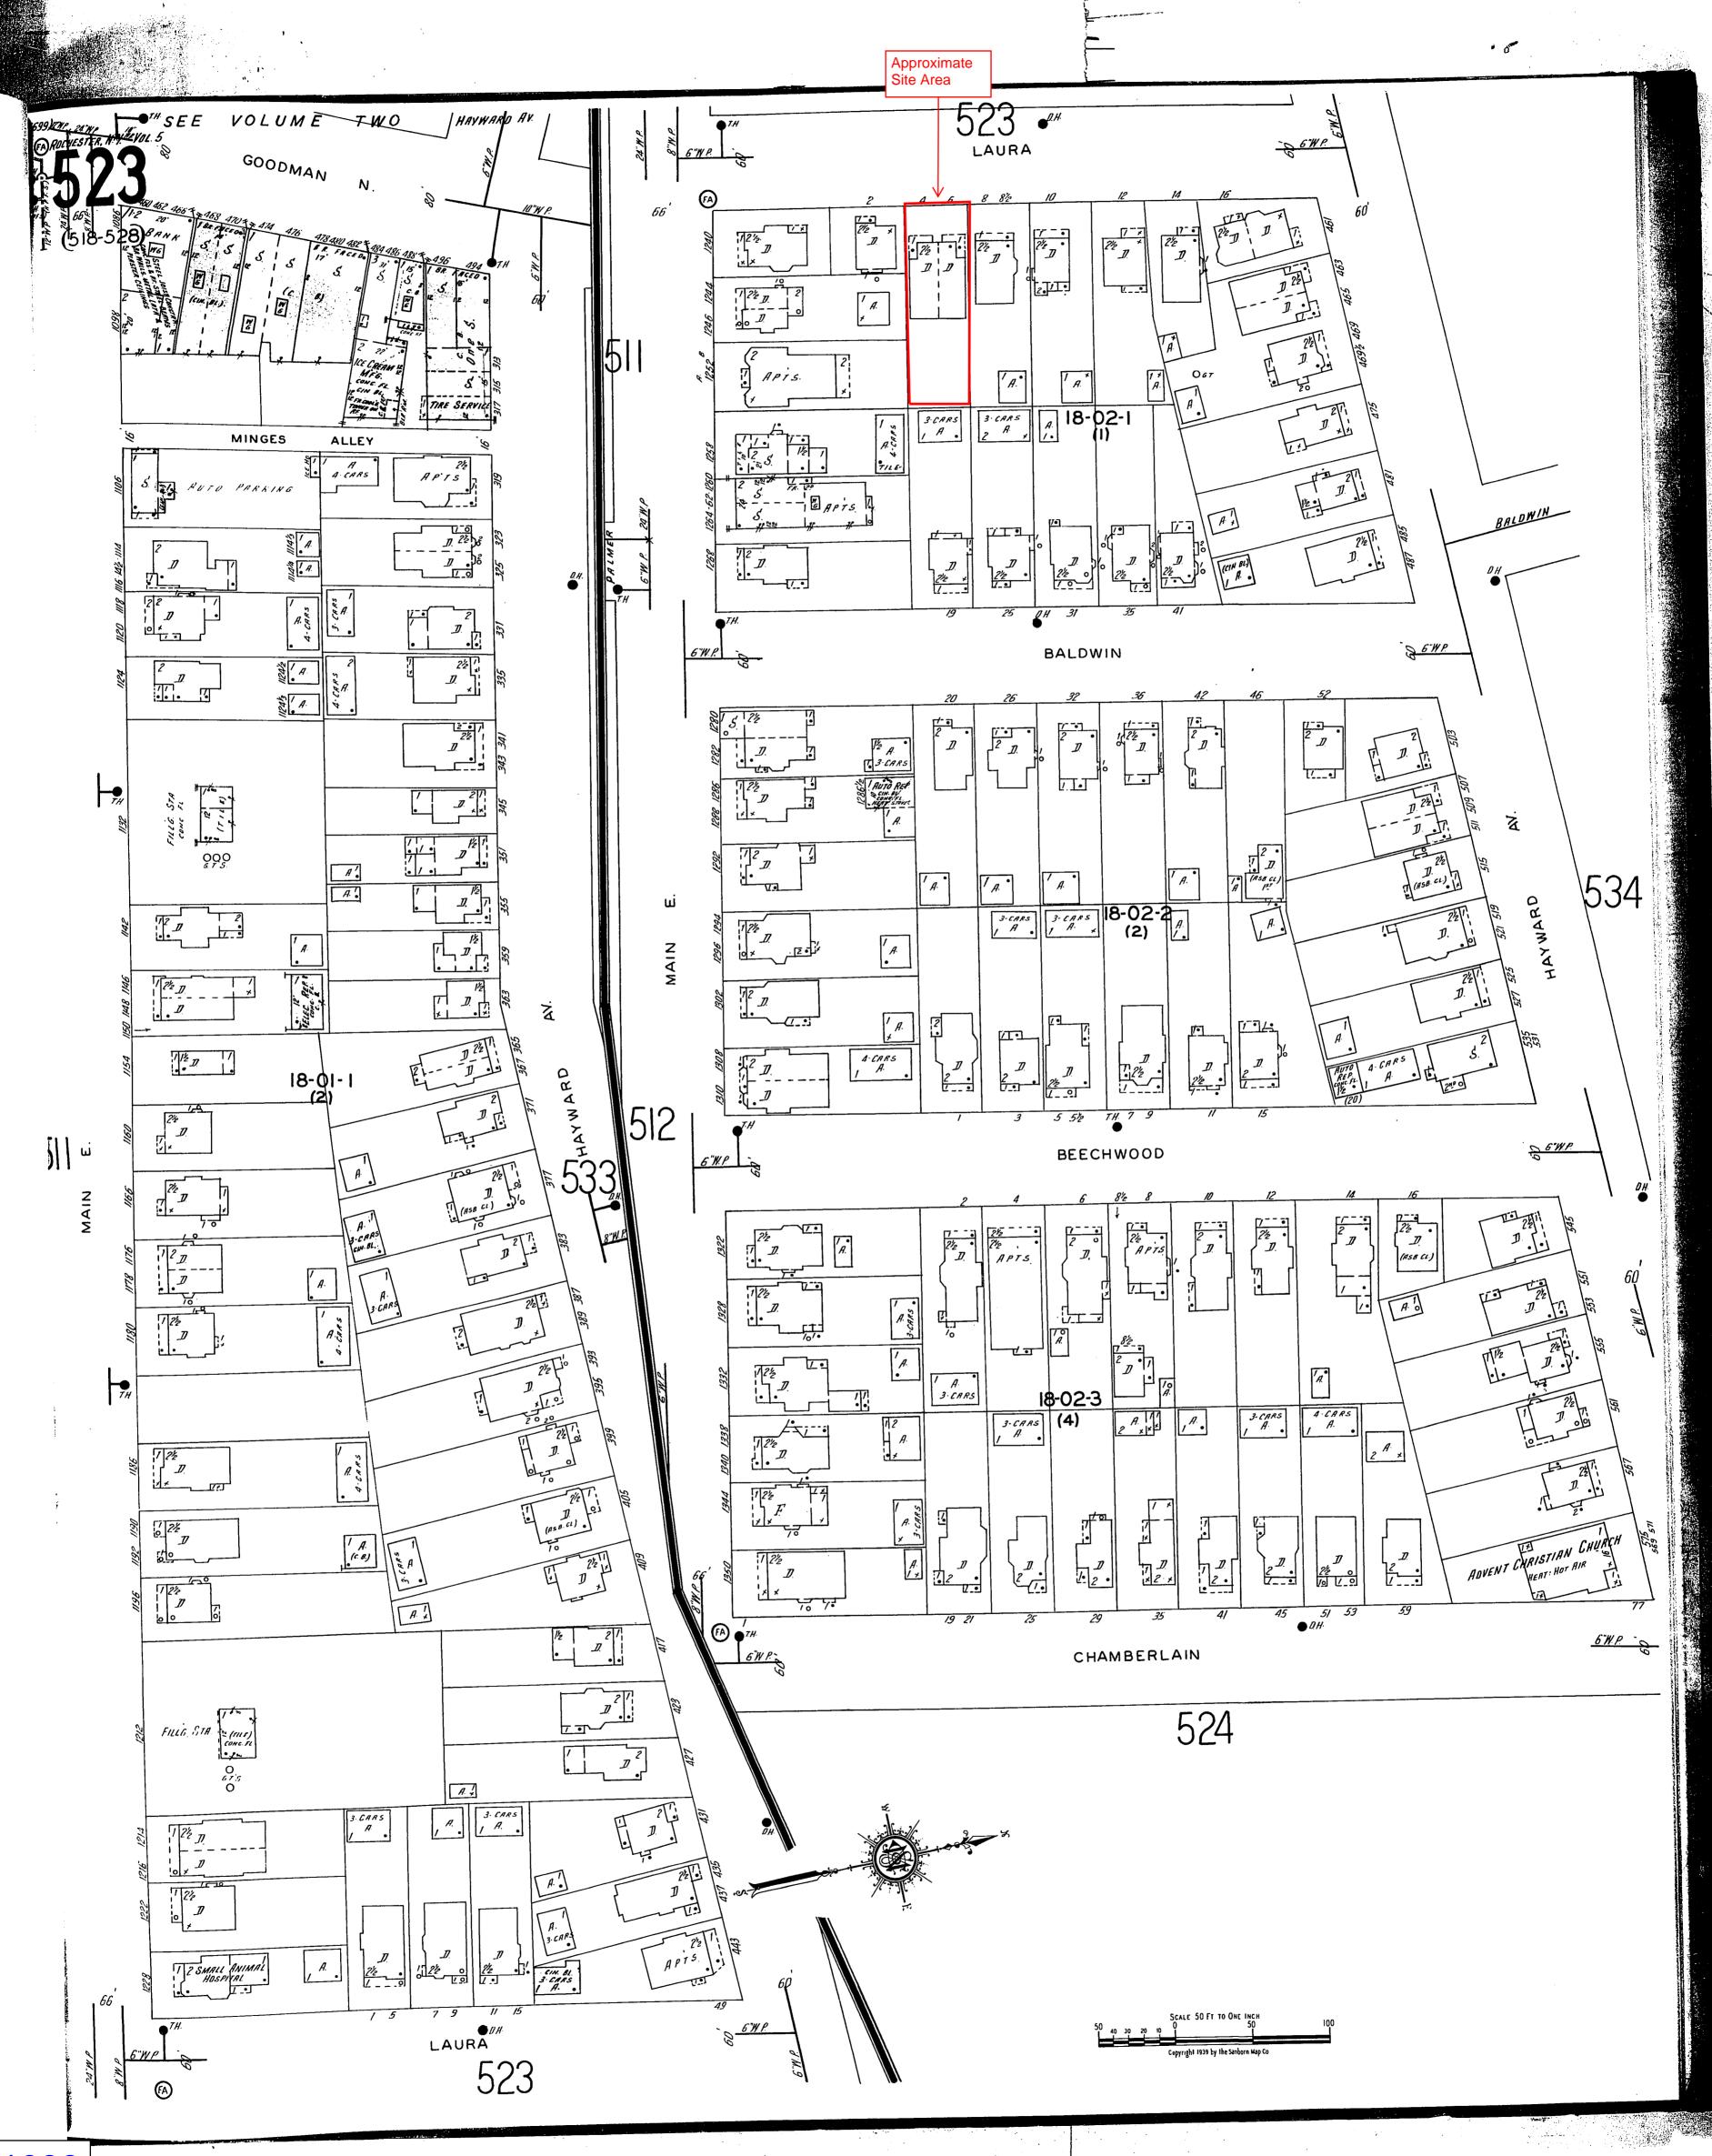

# 5.5.1 Sanborn Fire Insurance Maps

The apparent usages of the Site and adjacent properties, as depicted by the Sanborn maps, are summarized in the table below.

| Apparent Address | Date                    | Apparent Usage(s)/Occupant(s)                                                                                                                                                                                                                                                                                                                      |
|------------------|-------------------------|----------------------------------------------------------------------------------------------------------------------------------------------------------------------------------------------------------------------------------------------------------------------------------------------------------------------------------------------------|
| 4-6 Laura Street | 1912                    | The Site appears developed with a residential type structure. The northern, southern, and western adjacent properties appear to be residential in nature. The east adjacent property appears developed with a residential type building and a small structure on the western portion of the property, closest to the Site, labelled "Repair Shop". |
|                  | 1938, 1950,<br>and 1971 | The Site appears developed with a residential type structure. Adjacent properties appear developed residentially and with commercial storefronts.                                                                                                                                                                                                  |

Copies of the Sanborn maps are included in Appendix 2.