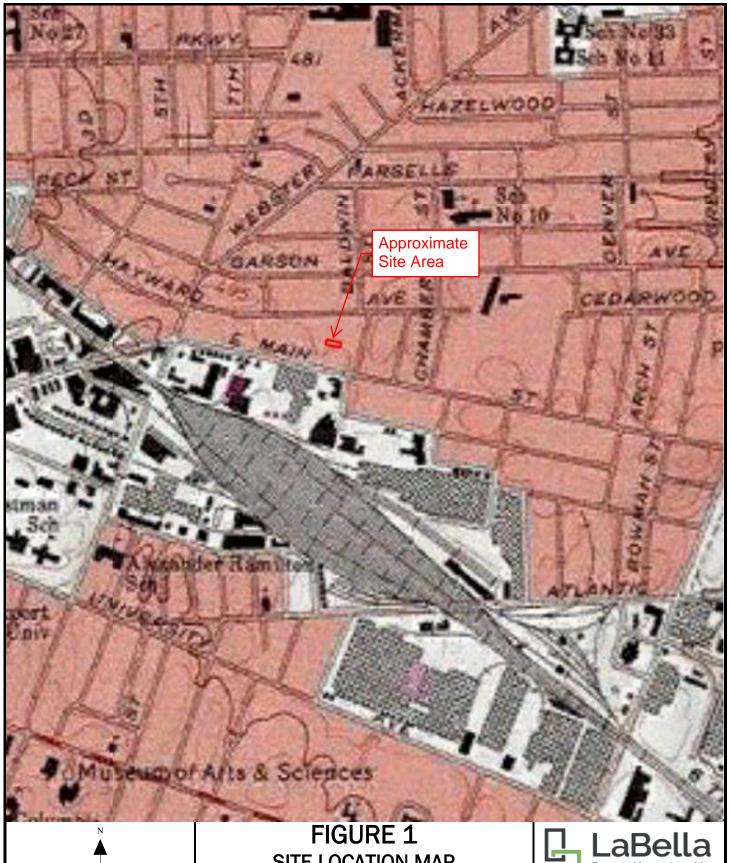

#### 3.1 Site Location and Legal Description

The parcel that comprises the Site is outlined in the table below. Property boundaries for the purpose of this assessment were obtained from the Monroe County GIS website. A map depicting the tax parcel that comprises the Site is located in the Figures and Photographs Appendix of this report.