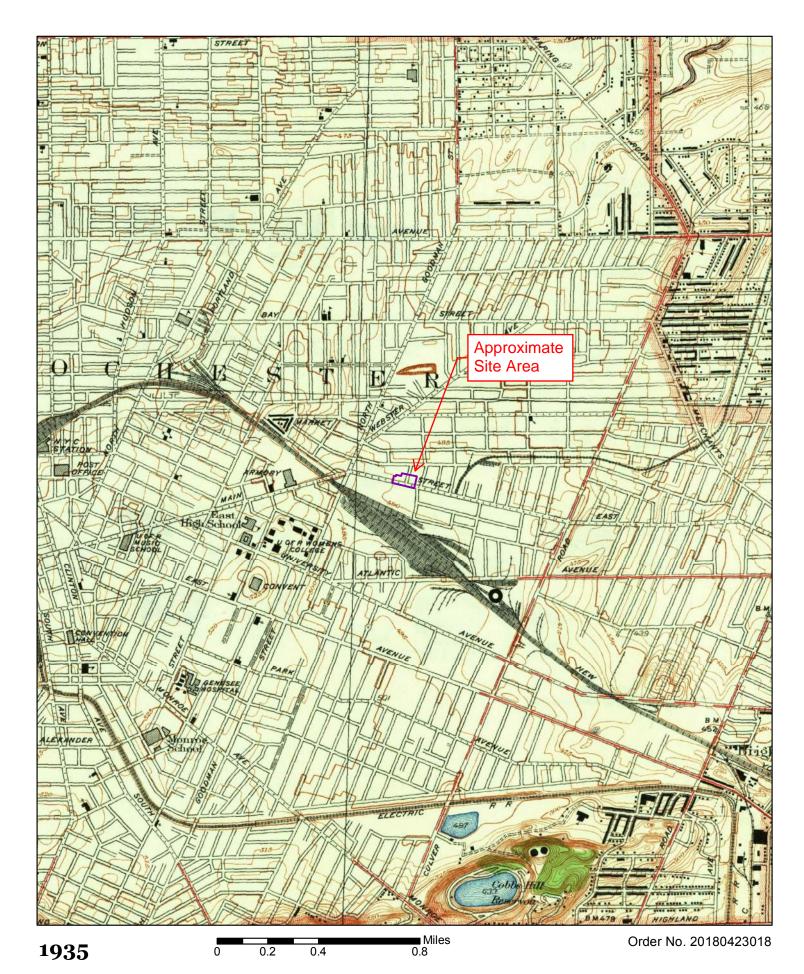

# 5.5.6 Historical Topographic Maps

The table below outlines observations of the Site and adjacent properties obtained from the review of available historical topographic maps.

| Date | Observations                                                                                                                         |
|------|--------------------------------------------------------------------------------------------------------------------------------------|
|      | Structures are not depicted on the Site or adjacent properties. However, the site is depicted as located in a highly developed area. |

Copies of the historical atlases are included in Appendix 2.