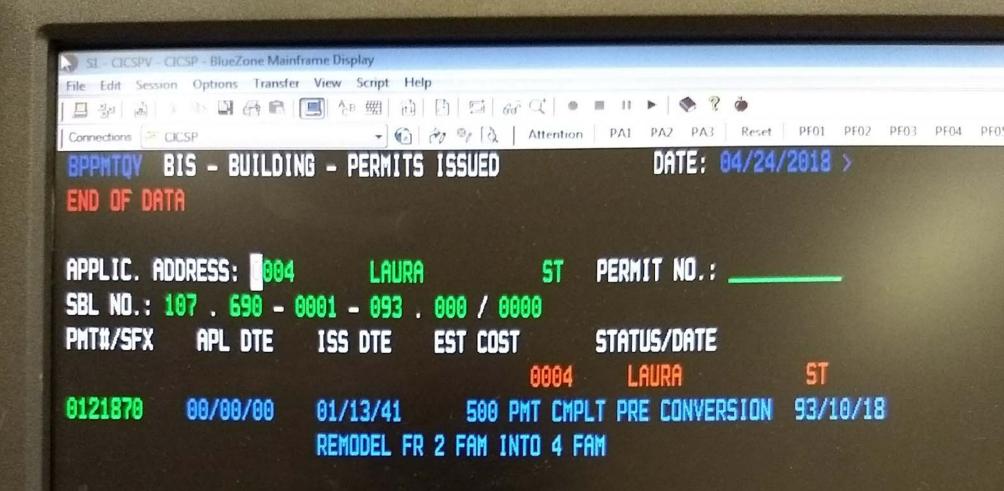

#### 5.5.3 Municipal Records

A FOIL request was submitted to the City of Rochester's Records Access Officer, Mr. Joseph Fratta on March 22, 2018 requesting copies of building department, assessment and fire marshal records on file for the Site with the City. According to records obtained from the City of Rochester, the Site has been previously owned by various private individuals and was originally constructed in 1880. Copies of records obtained from the City of Rochester are included in Appendix 6.