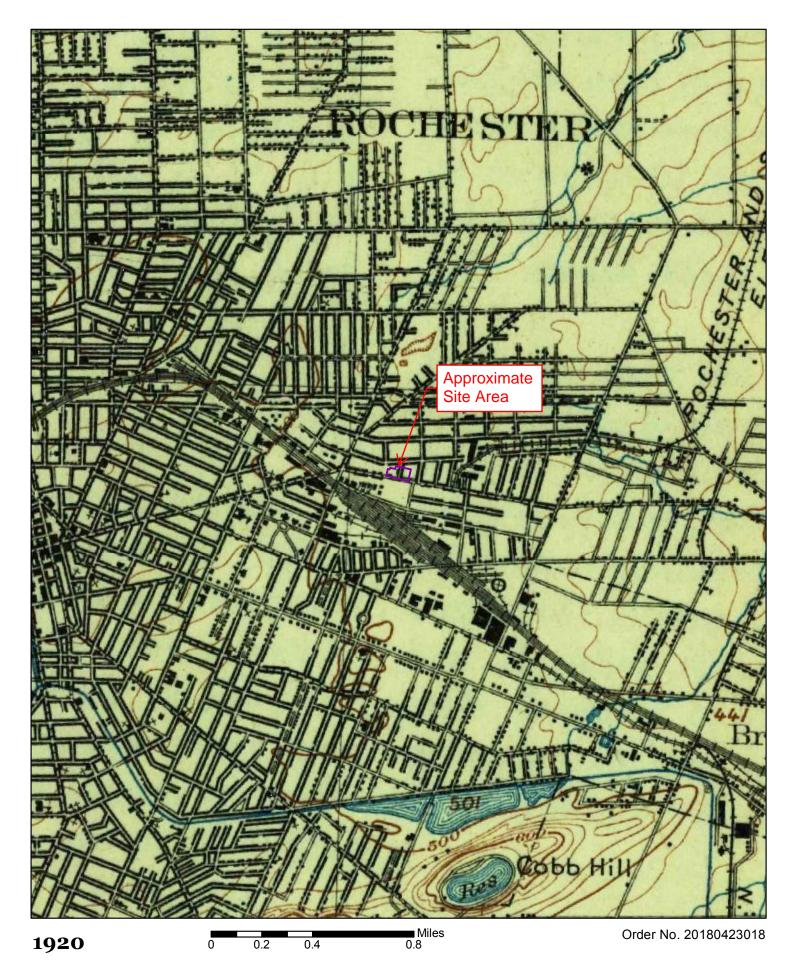

# 5.5.6 Historical Topographic Maps

The table below outlines observations of the Site and adjacent properties obtained from the review of available historical topographic maps.

| Date | Observations                                                                                                                         |
|------|--------------------------------------------------------------------------------------------------------------------------------------|
|      | Structures are not depicted on the Site or adjacent properties. However, the site is depicted as located in a highly developed area. |

Copies of the historical atlases are included in Appendix 2.