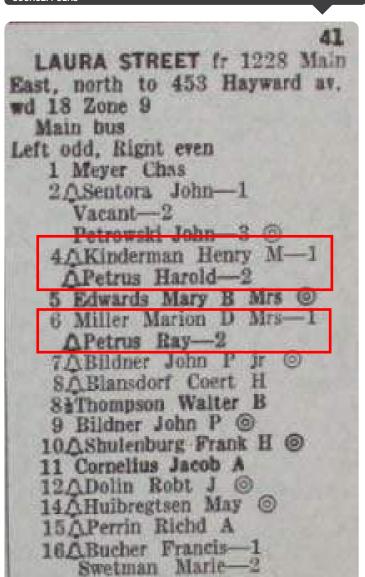

#### 5.5.7 Local Street Directories

Based on the review of street directories obtained from ERIS, the Site appears to have been occupied by various private individuals from at least 1939 until at least 2017. Adjacent properties appear to have been occupied residentially.

#### 5.5.8 Summary of Historical Information

The review of readily available and reasonably ascertainable historical information has revealed the following information related to the Site.

| Date                     | Apparent Usage/Occupant                |  |
|--------------------------|----------------------------------------|--|
| 1880 through present day | Developed with a residential dwelling. |  |

# 7.2 Local Government Officials

A FOIL request was submitted to the City of Rochester's Records Access Officer, Mr. Joseph Fratta on March 22, 2018 requesting copies of building department, assessment and fire marshal records on file for the Site with the City. According to records obtained from the City of Rochester, the Site has been previously owned by various private individuals.