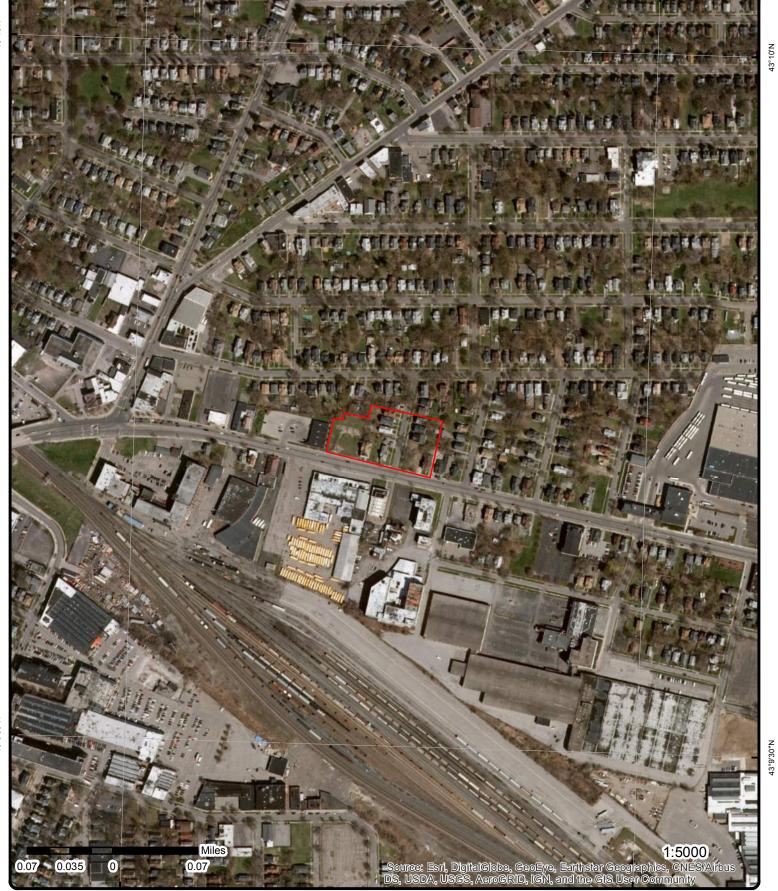

## 3.0 SITE DESCRIPTION

The Site consists of approximately 0.12 acres of land, developed with a 4,920 square foot apartment building (Site Building), which was constructed in 1880.

#### 3.1 Site Location and Legal Description

The parcel that comprises the Site is outlined in the table below. Property boundaries for the purpose of this assessment were obtained from the Monroe County GIS website. A map depicting the tax parcel that comprises the Site is located in the Figures and Photographs Appendix of this report.

#### 6.0 SITE RECONNAISSANCE

Conducted by: Ms. Alexandra Vitulano, Environmental Analyst

Date of site visit: April 25, 2018

Representative photographs from the site visit are included in the Figures and Photographs section of this report. In addition, observations discussed in this Section are outlined on Figure 3 in the Figures and Photographs section of this report. Site visit limitations are outlined in Section 2.5 above. Copies of the field notes taken during the site visit are included in Appendix 4.