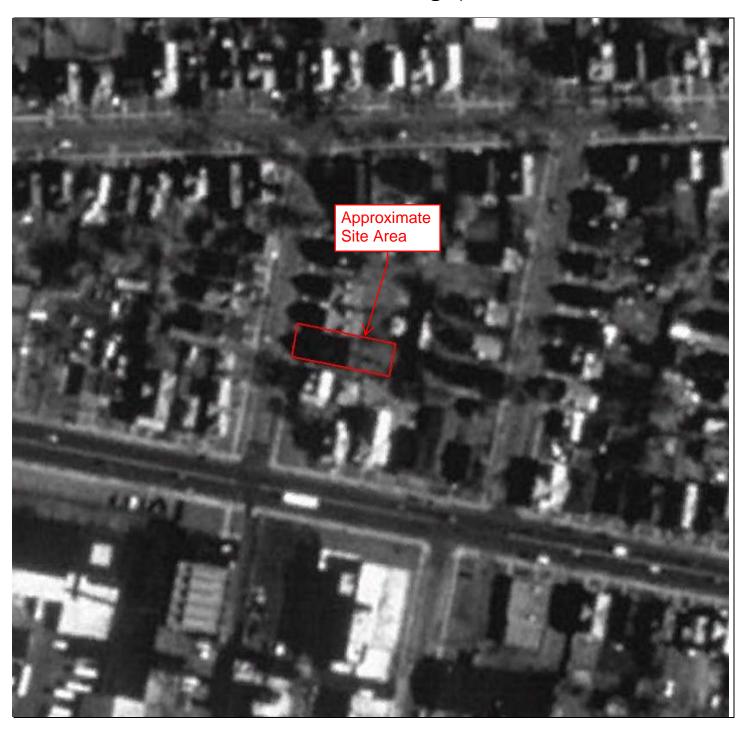

#### 3.1 Site Location and Legal Description

The parcel that comprises the Site is outlined in the table below. Property boundaries for the purpose of this assessment were obtained from the Monroe County GIS website. A map depicting the tax parcel that comprises the Site is located in the Figures and Photographs Appendix of this report.