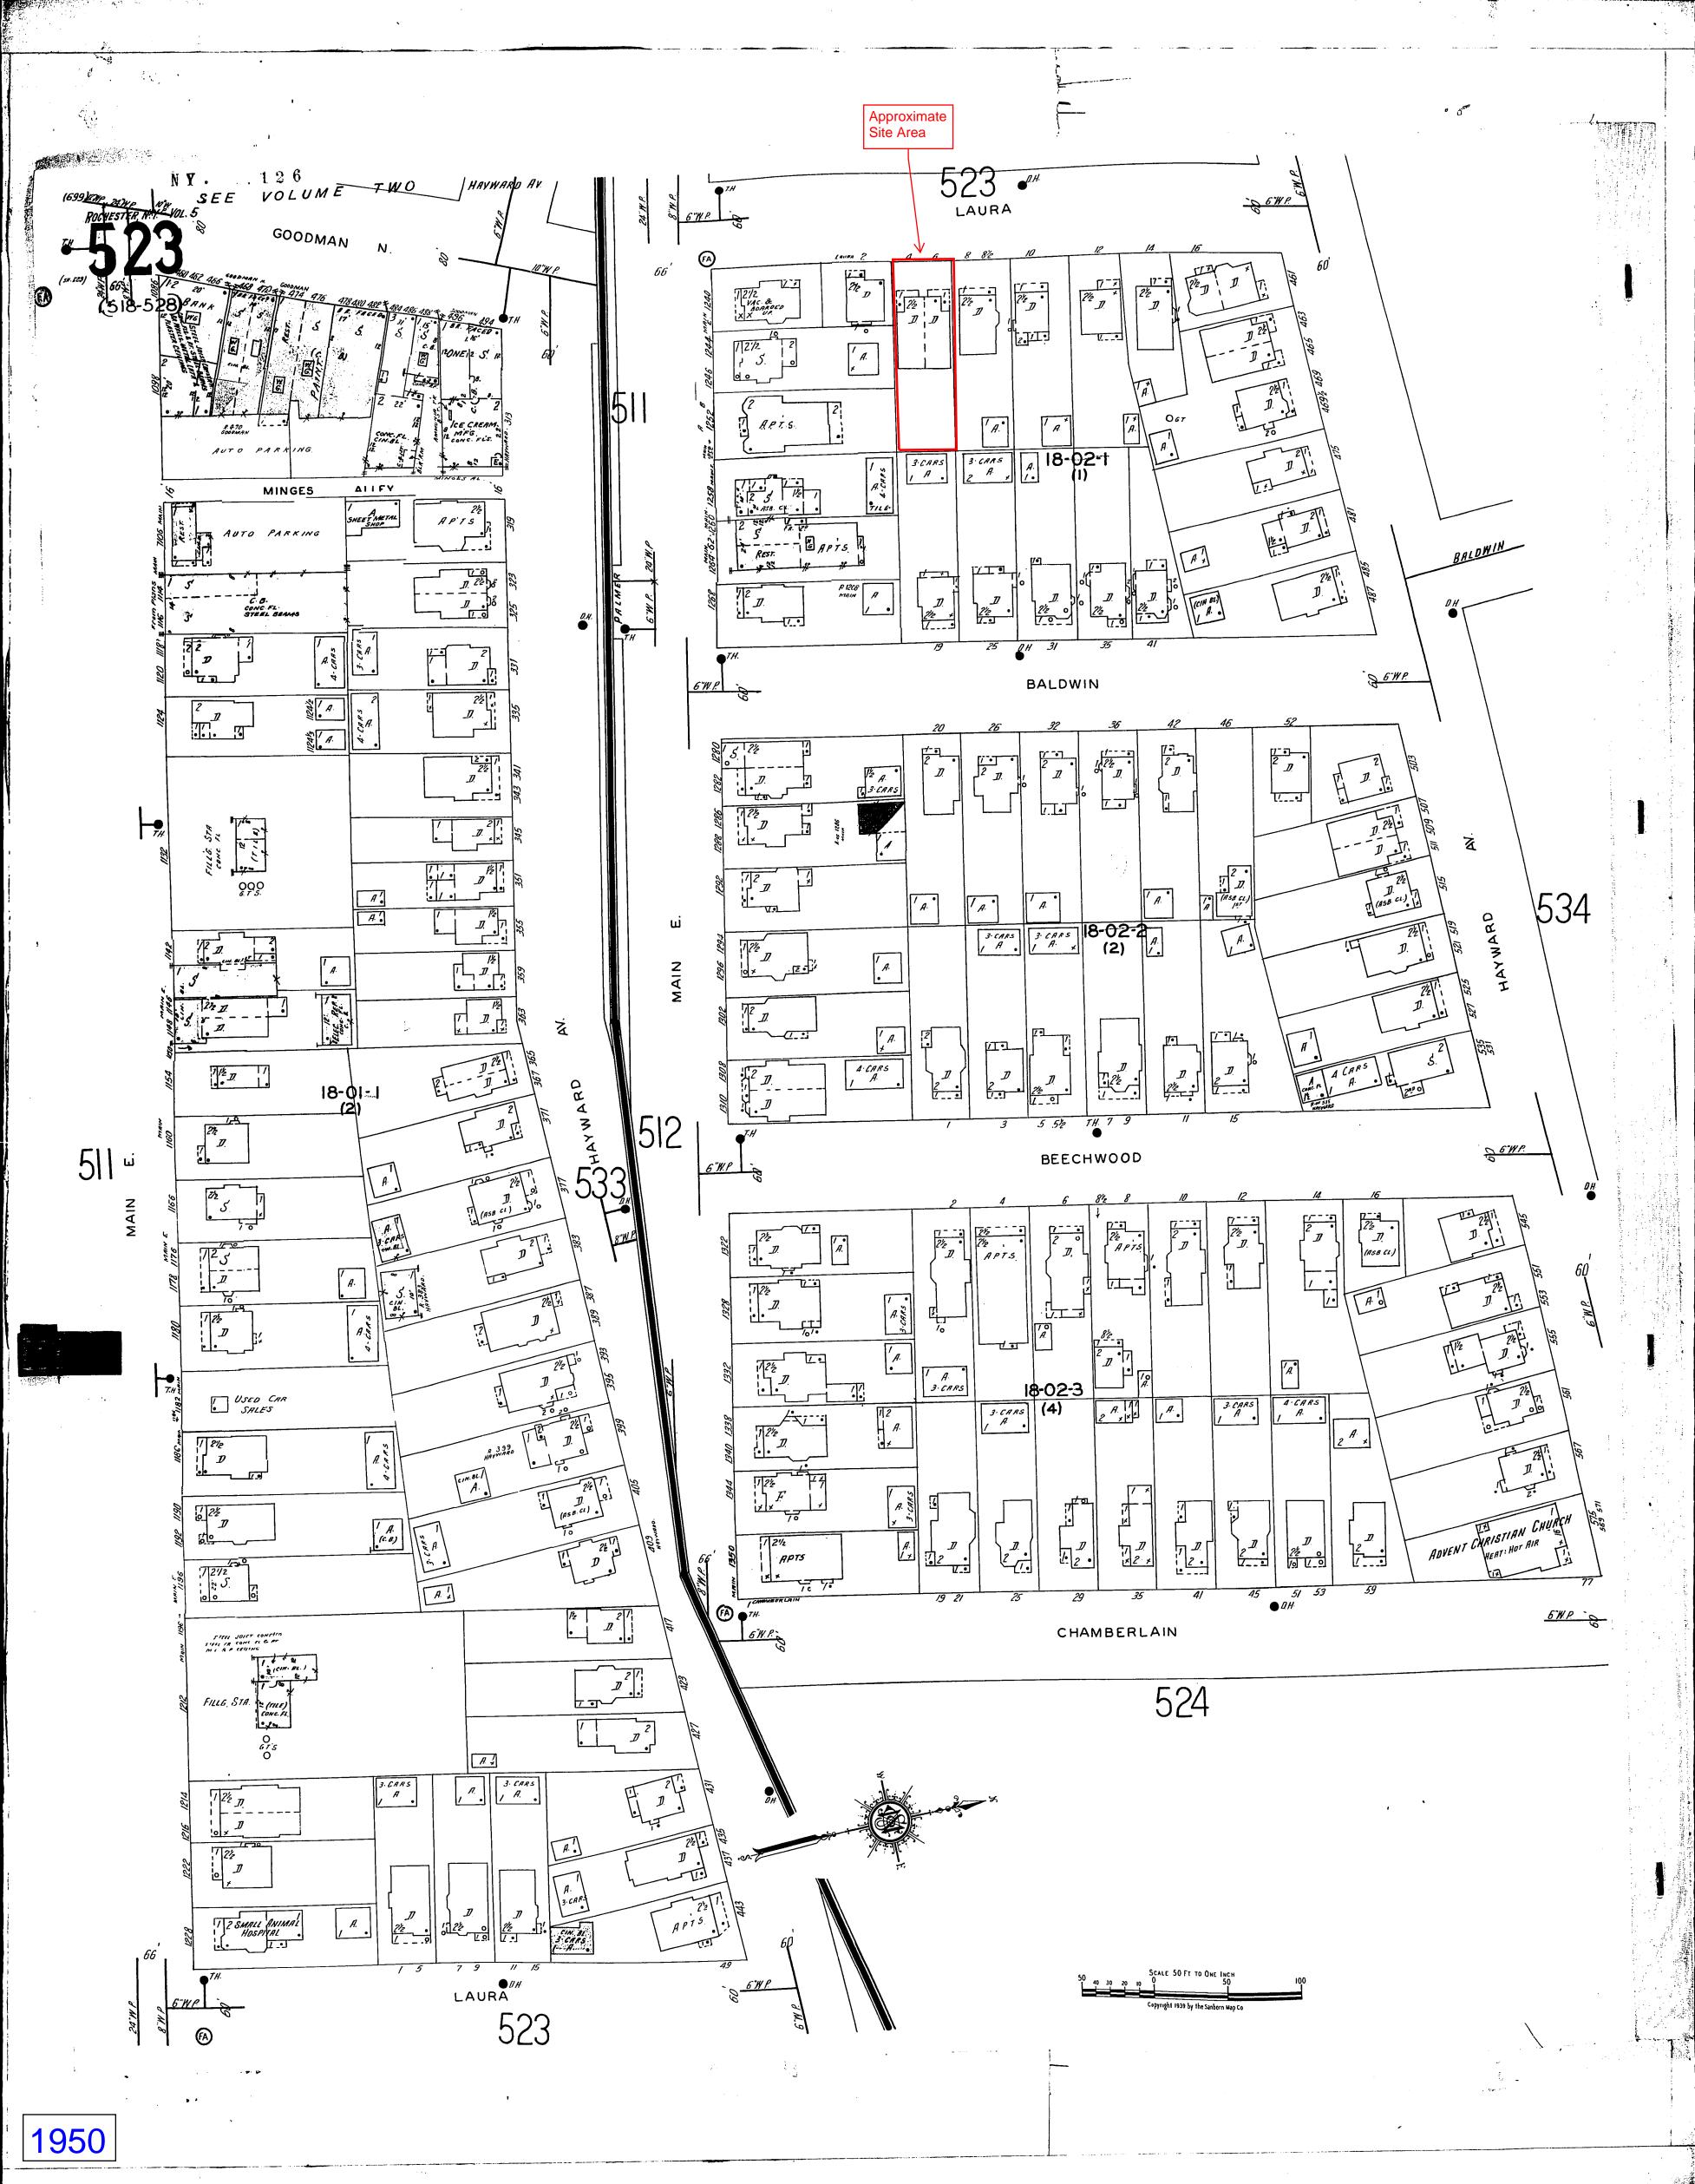

# 5.5.1 Sanborn Fire Insurance Maps

The apparent usages of the Site and adjacent properties, as depicted by the Sanborn maps, are summarized in the table below.

| Apparent Address | Date                    | Apparent Usage(s)/Occupant(s)                                                                                                                                                                                                                                                                                                                      |
|------------------|-------------------------|----------------------------------------------------------------------------------------------------------------------------------------------------------------------------------------------------------------------------------------------------------------------------------------------------------------------------------------------------|
| 4-6 Laura Street | 1912                    | The Site appears developed with a residential type structure. The northern, southern, and western adjacent properties appear to be residential in nature. The east adjacent property appears developed with a residential type building and a small structure on the western portion of the property, closest to the Site, labelled "Repair Shop". |
|                  | 1938, 1950,<br>and 1971 | The Site appears developed with a residential type structure. Adjacent properties appear developed residentially and with commercial storefronts.                                                                                                                                                                                                  |

Copies of the Sanborn maps are included in Appendix 2.

#### 3.1 Site Location and Legal Description

The parcel that comprises the Site is outlined in the table below. Property boundaries for the purpose of this assessment were obtained from the Monroe County GIS website. A map depicting the tax parcel that comprises the Site is located in the Figures and Photographs Appendix of this report.