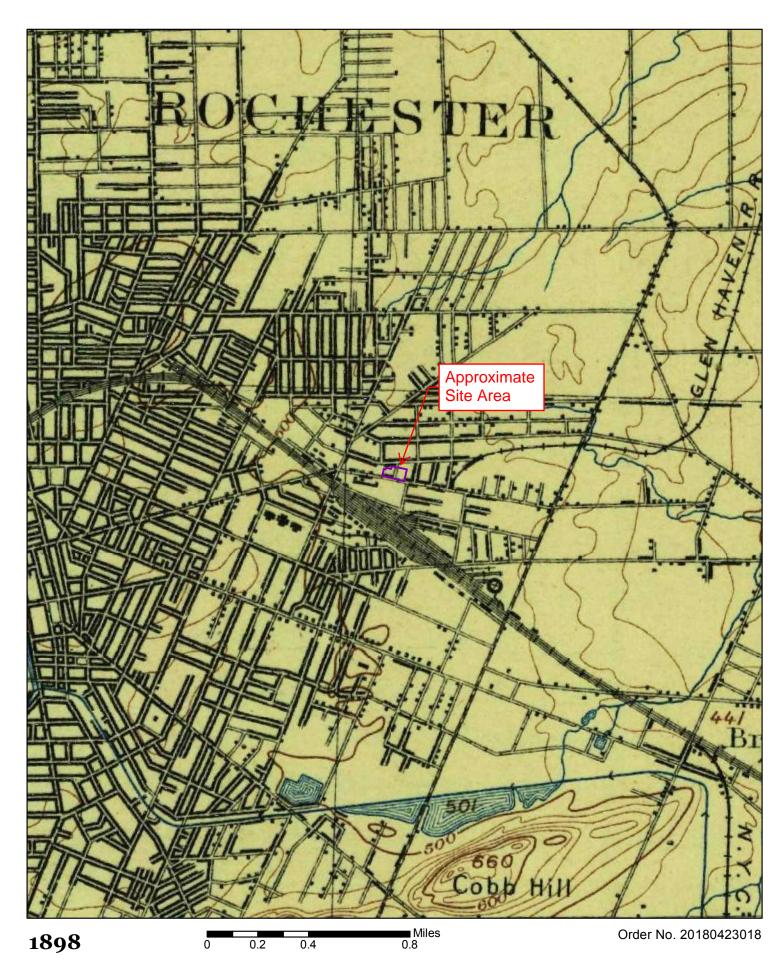

Standard historical sources LaBella attempted to review are outlined in the table below.

| Section | Historical Source              | Date(s)                                                                                                           | Source/Comments                        |
|---------|--------------------------------|-------------------------------------------------------------------------------------------------------------------|----------------------------------------|
| 5.5.1   | Sanborn Fire<br>Insurance Maps | 1912, 1938, 1950 and 1971                                                                                         | ERIS                                   |
| 5.5.2   | Aerial Photographs             | 1930, 1951, 1961, 1970, 1980, 1988, 1994, 2002, 2011, and 2015                                                    | Monroe County GIS and Google Earth Pro |
| 5.5.3   | Municipal Records              | Not applicable                                                                                                    | City of Rochester                      |
| 5.5.4   | Recorded Land Title<br>Records | Not applicable                                                                                                    | ERIS                                   |
| 5.5.5   | Historical Atlases             | 1888, 1900, 1910, 1918, and 1926                                                                                  | Monroe County<br>Library website       |
| 5.5.6   | Historical Topographic<br>Maps | 1895, 1898, 1912, 1920, 1931, 1935, 1952, 1969, 1971, 1978 and 2013                                               | ERIS                                   |
| 5.5.7   | Local Street<br>Directories    | 1939, 1944, 1949, 1954, 1958, 1962, 1967, 1972, 1976, 1981-82, 1985, 1989, 1992, 1997, 2002, 2007, 2012, and 2017 | ERIS                                   |

# 5.5.6 Historical Topographic Maps

The table below outlines observations of the Site and adjacent properties obtained from the review of available historical topographic maps.

| Date | Observations                                                                                                                         |
|------|--------------------------------------------------------------------------------------------------------------------------------------|
|      | Structures are not depicted on the Site or adjacent properties. However, the site is depicted as located in a highly developed area. |

Copies of the historical atlases are included in Appendix 2.