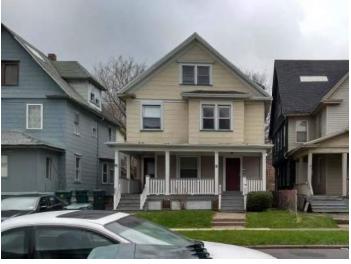

## 3.0 SITE DESCRIPTION

The Site consists of approximately 0.12 acres of land, developed with a 4,920 square foot apartment building (Site Building), which was constructed in 1880.

### 3.4.1 Structures and Improvements

The Site is improved with one structure as detailed in the table below.

|                            | Structure     |
|----------------------------|---------------|
| Square Footage             | 4,920         |
| Foundation Type            | Full          |
| Number of Stories          | Two           |
| <b>Construction Date</b>   | 1880          |
| Current Use                | Residential   |
| Hereinafter referred to as | Site Building |

#### 6.0 SITE RECONNAISSANCE

Conducted by: Ms. Alexandra Vitulano, Environmental Analyst

Date of site visit: April 25, 2018

Representative photographs from the site visit are included in the Figures and Photographs section of this report. In addition, observations discussed in this Section are outlined on Figure 3 in the Figures and Photographs section of this report. Site visit limitations are outlined in Section 2.5 above. Copies of the field notes taken during the site visit are included in Appendix 4.