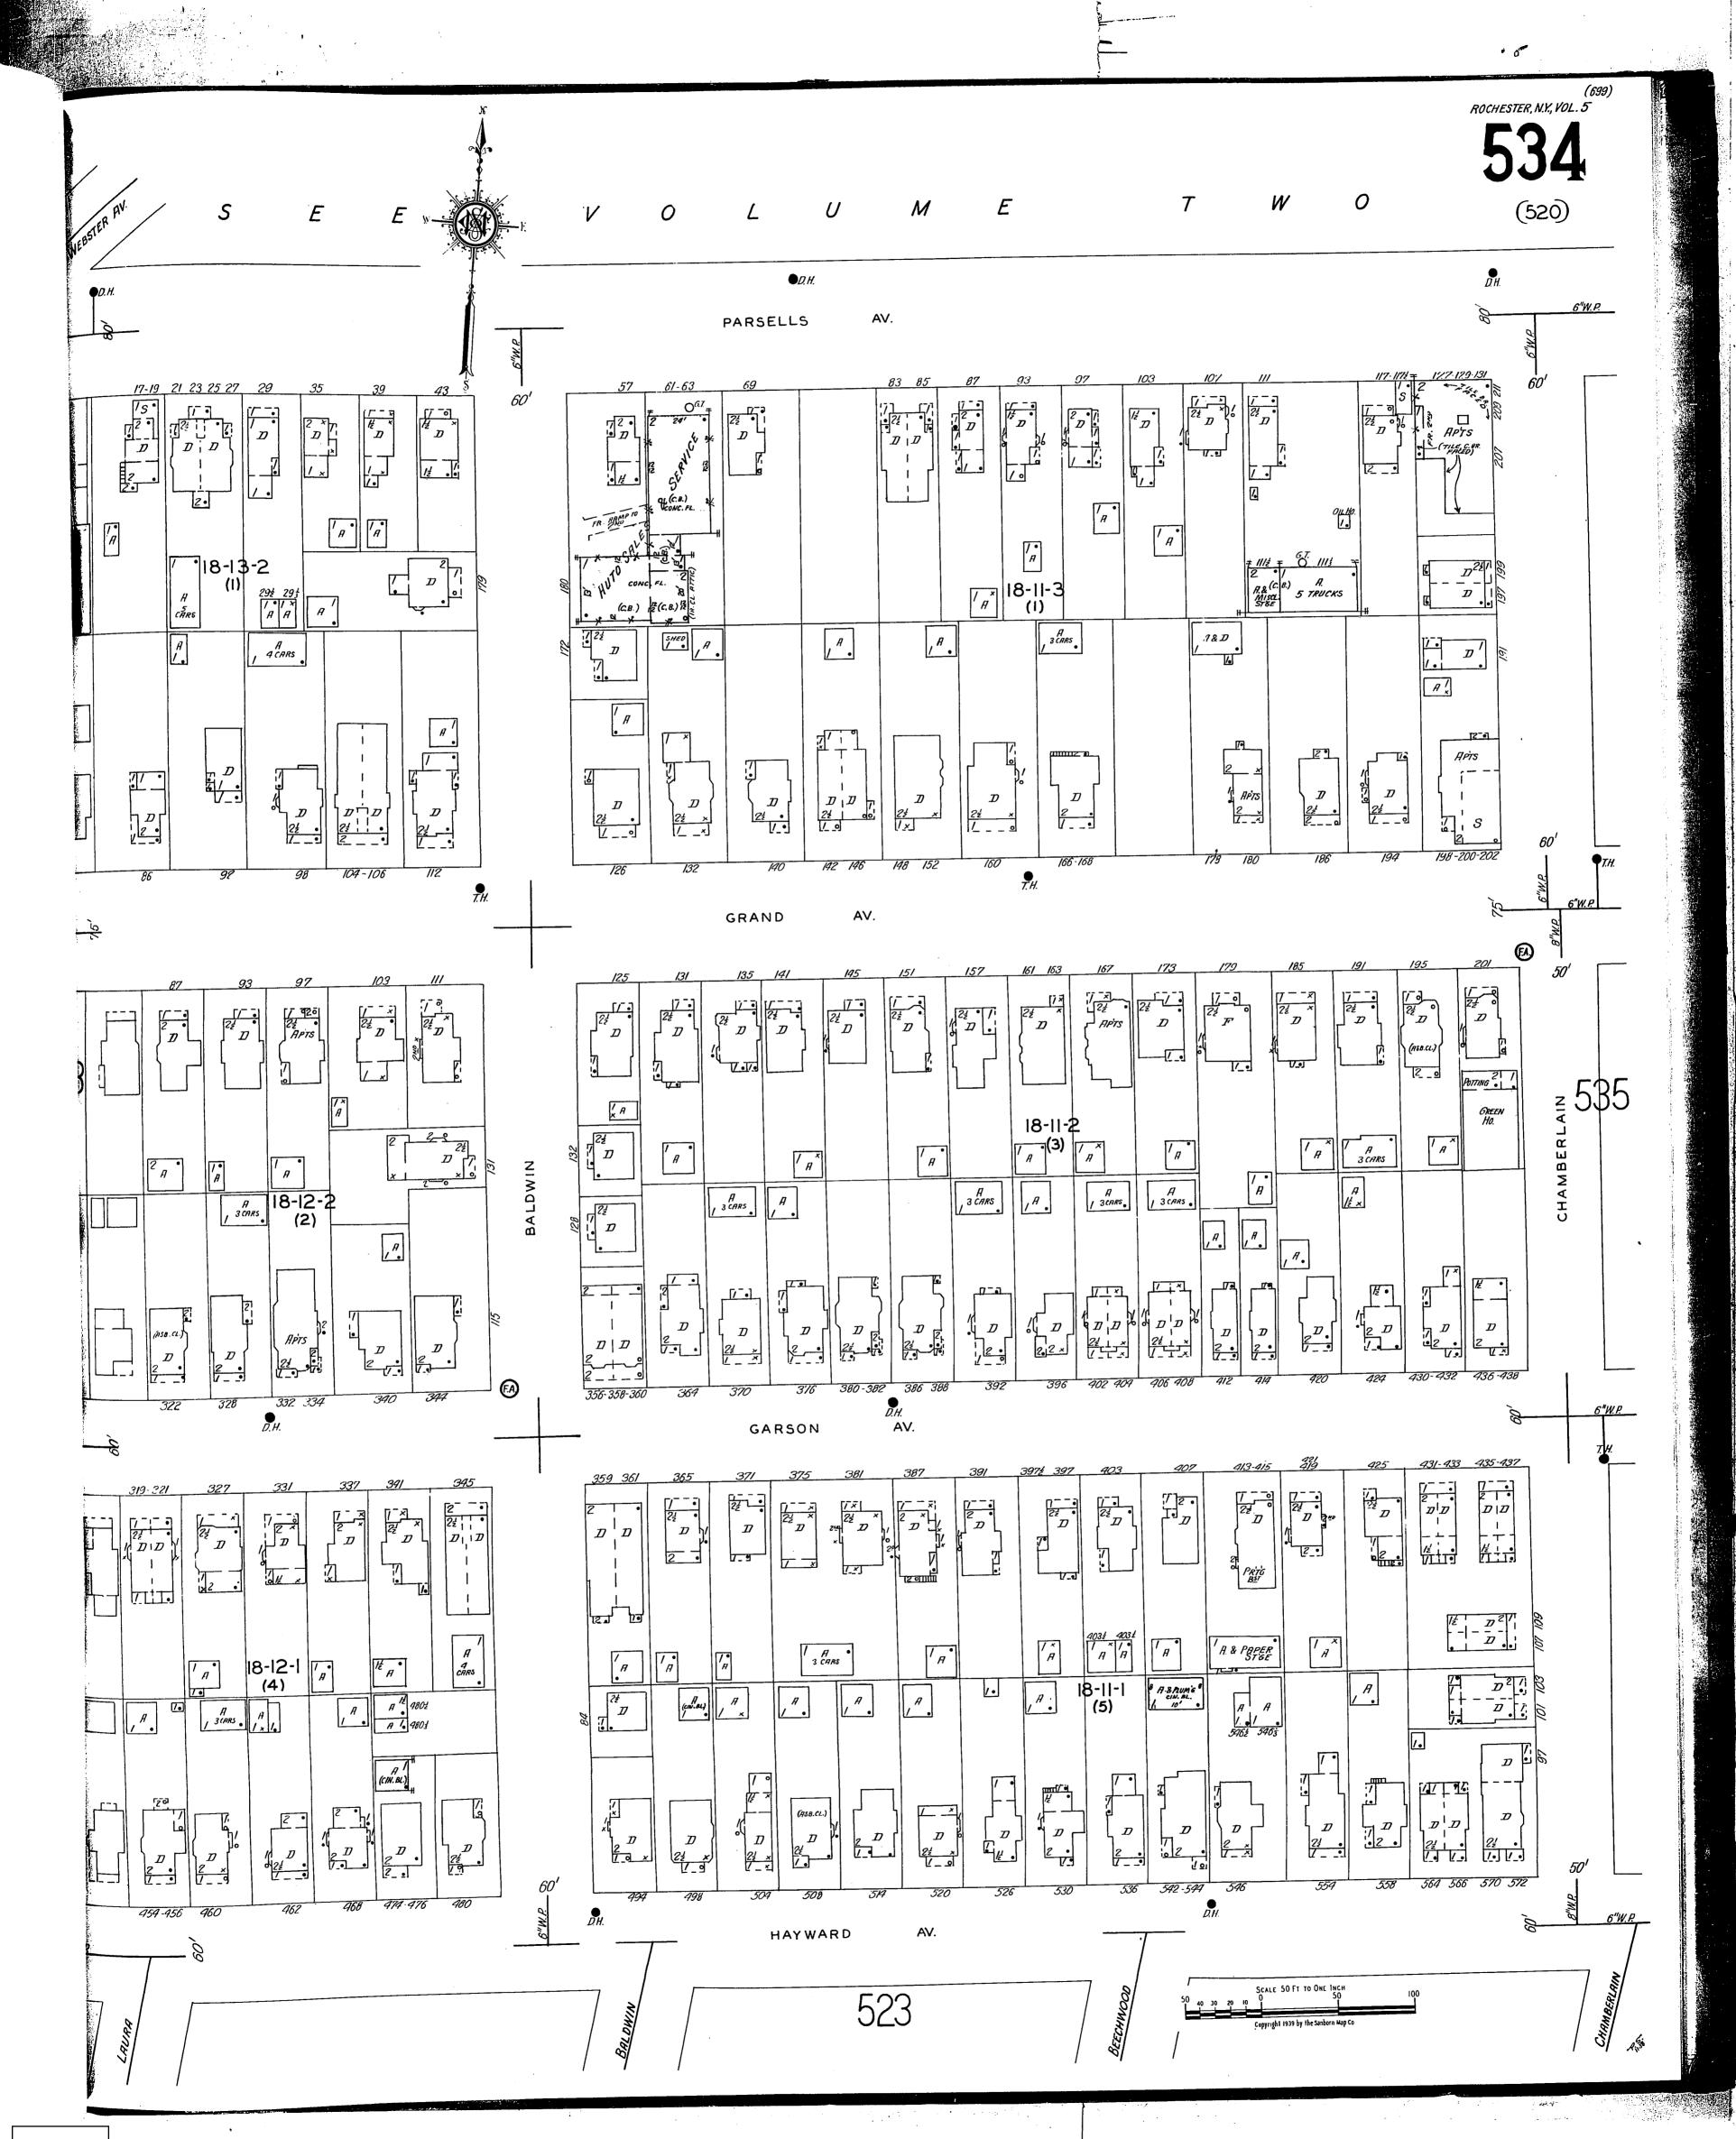

# 5.5.1 Sanborn Fire Insurance Maps

The apparent usages of the Site and adjacent properties, as depicted by the Sanborn maps, are summarized in the table below.

| Apparent Address | Date                    | Apparent Usage(s)/Occupant(s)                                                                                                                                                                                                                                                                                                                      |
|------------------|-------------------------|----------------------------------------------------------------------------------------------------------------------------------------------------------------------------------------------------------------------------------------------------------------------------------------------------------------------------------------------------|
| 4-6 Laura Street | 1912                    | The Site appears developed with a residential type structure. The northern, southern, and western adjacent properties appear to be residential in nature. The east adjacent property appears developed with a residential type building and a small structure on the western portion of the property, closest to the Site, labelled "Repair Shop". |
|                  | 1938, 1950,<br>and 1971 | The Site appears developed with a residential type structure. Adjacent properties appear developed residentially and with commercial storefronts.                                                                                                                                                                                                  |

Copies of the Sanborn maps are included in Appendix 2.