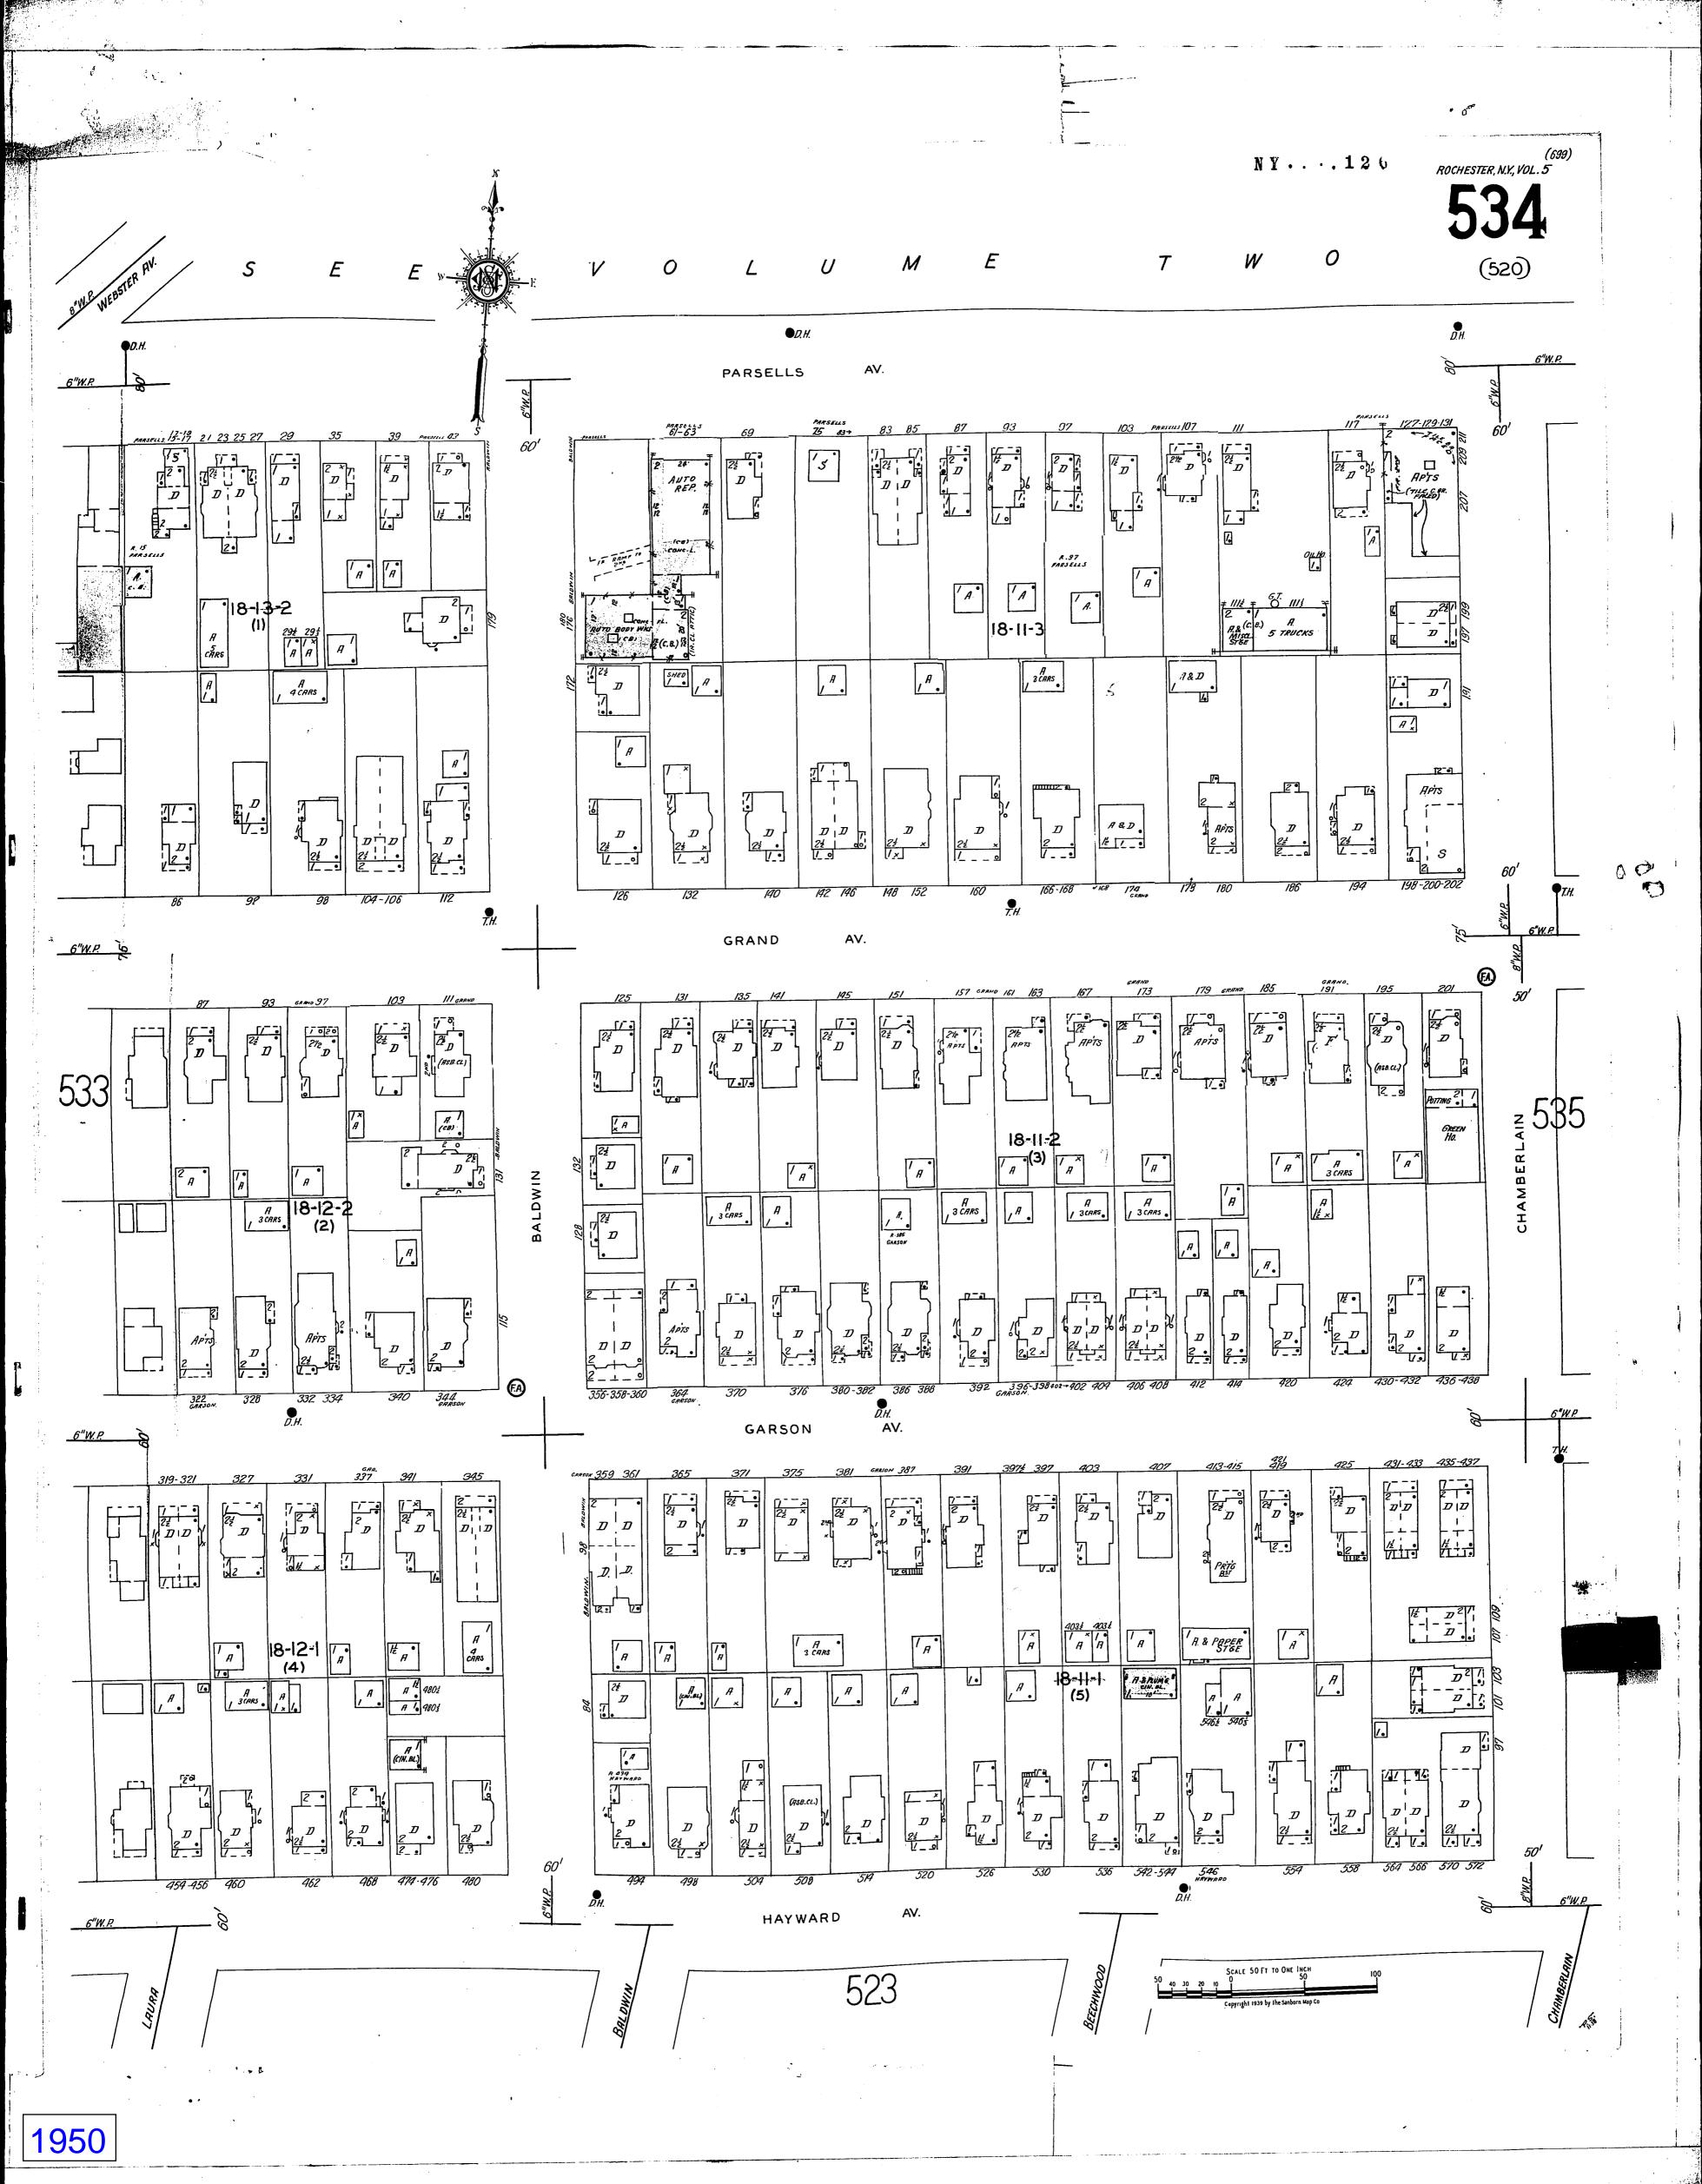

# 5.5.1 Sanborn Fire Insurance Maps

The apparent usages of the Site and adjacent properties, as depicted by the Sanborn maps, are summarized in the table below.

| Apparent Address | Date                    | Apparent Usage(s)/Occupant(s)                                                                                                                                                                                                                                                                                                                      |
|------------------|-------------------------|----------------------------------------------------------------------------------------------------------------------------------------------------------------------------------------------------------------------------------------------------------------------------------------------------------------------------------------------------|
| 4-6 Laura Street | 1912                    | The Site appears developed with a residential type structure. The northern, southern, and western adjacent properties appear to be residential in nature. The east adjacent property appears developed with a residential type building and a small structure on the western portion of the property, closest to the Site, labelled "Repair Shop". |
|                  | 1938, 1950,<br>and 1971 | The Site appears developed with a residential type structure. Adjacent properties appear developed residentially and with commercial storefronts.                                                                                                                                                                                                  |

Copies of the Sanborn maps are included in Appendix 2.