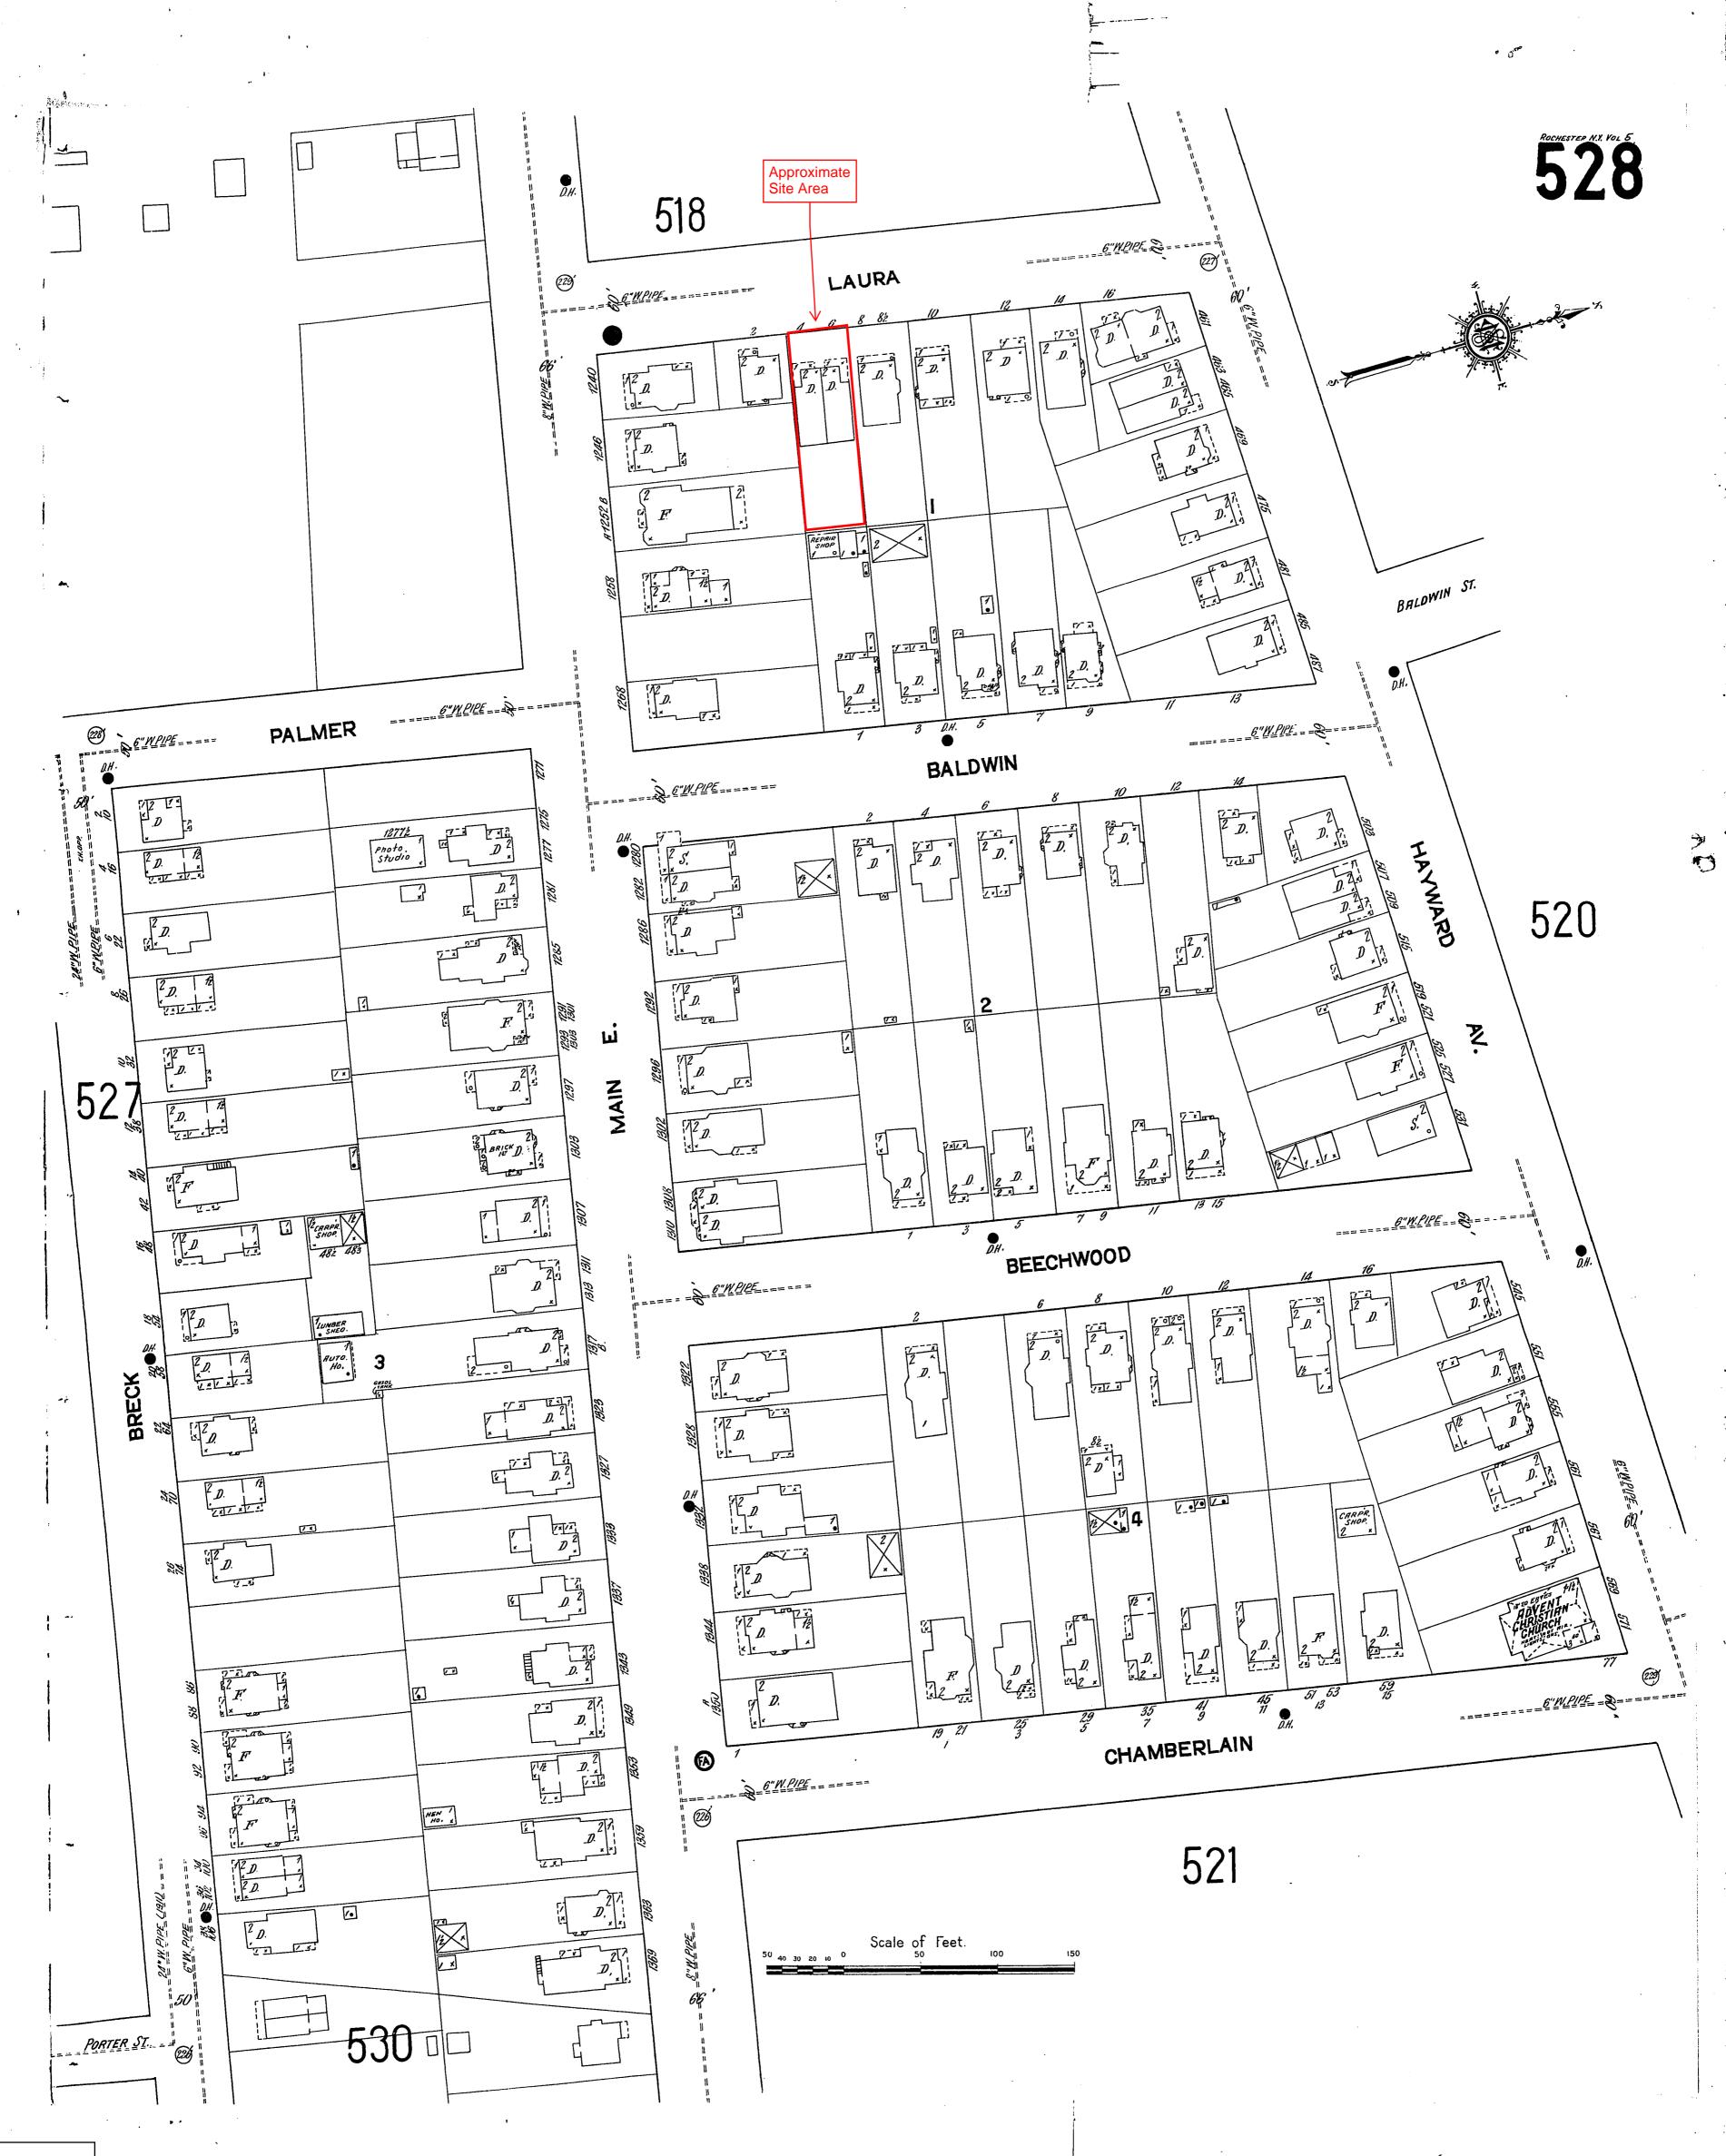

# 5.5.1 Sanborn Fire Insurance Maps

The apparent usages of the Site and adjacent properties, as depicted by the Sanborn maps, are summarized in the table below.

| Apparent Address | Date                    | Apparent Usage(s)/Occupant(s)                                                                                                                                                                                                                                                                                                                      |
|------------------|-------------------------|----------------------------------------------------------------------------------------------------------------------------------------------------------------------------------------------------------------------------------------------------------------------------------------------------------------------------------------------------|
| 4-6 Laura Street | 1912                    | The Site appears developed with a residential type structure. The northern, southern, and western adjacent properties appear to be residential in nature. The east adjacent property appears developed with a residential type building and a small structure on the western portion of the property, closest to the Site, labelled "Repair Shop". |
|                  | 1938, 1950,<br>and 1971 | The Site appears developed with a residential type structure. Adjacent properties appear developed residentially and with commercial storefronts.                                                                                                                                                                                                  |

Copies of the Sanborn maps are included in Appendix 2.