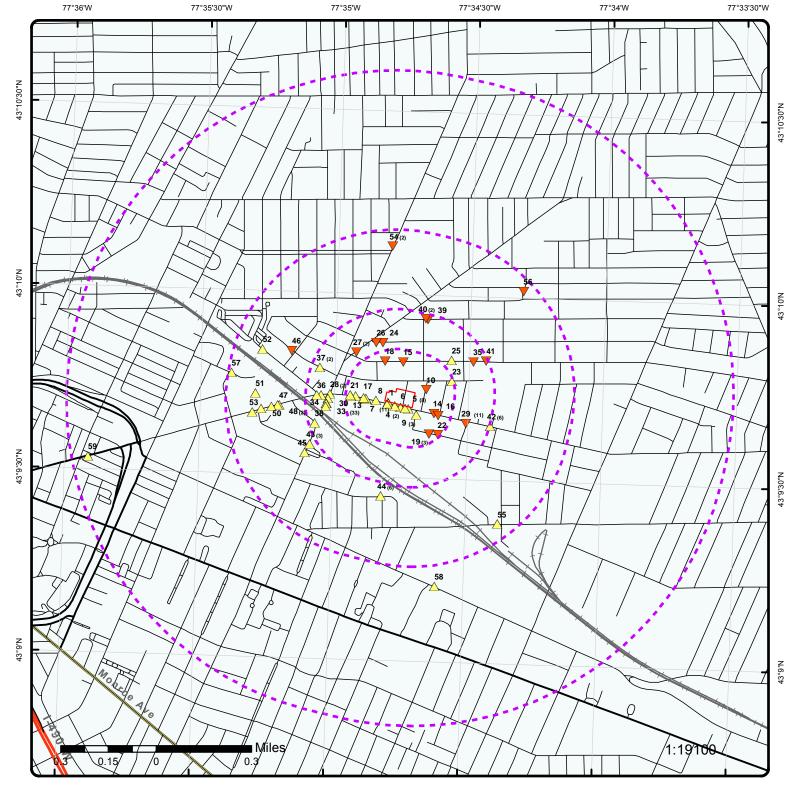

# 5.0 STANDARD ENVIRONMENTAL RECORD SOURCES – FEDERAL AND STATE

The government records search included a review of federal, state and local government databases of known or suspected inactive hazardous waste sites; petroleum and chemical bulk storage tank sites; reported spills, including leaking underground storage tanks (USTs); and hazardous waste generation sites. Environmental Risk Information Services (ERIS), an independent research firm, was contracted to perform an ASTM compliant government records search. The ERIS report is included in Appendix 1.

# **Listing Summary**

| Number of<br>Listed Sites | Search<br>Radius | Reference<br>Number | Facility Name – State Identification #<br>(Address)                          |
|---------------------------|------------------|---------------------|------------------------------------------------------------------------------|
| 5                         | 1.0 mile         | 1                   | Davis-Howland Oil Corporation – Site #828088<br>(200 Anderson Avenue)        |
|                           |                  | 2                   | Staubs Textile Services, Inc. – Site #828160<br>(935, 951 East Main Street)  |
|                           |                  | 3                   | Navy and Marine Center #3 – Site #828202<br>(900 East Main Street)           |
|                           |                  | 4                   | Conrail Rail Yards – Site #828111<br>(410 Atlantic Avenue)                   |
|                           |                  | 5                   | Former Elite Vogue Dry Cleaners – Site #828164<br>(527-533 East Main Street) |

# **Detailed Summary**

| Reference<br>Number | Approximate Distance from Site (feet) - Direction | Groundwater Flow – Towards/Away From the Site | REC<br>(Yes/No) | Additional Information/<br>Rationale                                                                                                                                                     |
|---------------------|---------------------------------------------------|-----------------------------------------------|-----------------|------------------------------------------------------------------------------------------------------------------------------------------------------------------------------------------|
| 1                   | 1,550 -<br>South/Southwest                        | Northeast –<br>Towards the<br>Site            | No              | The listing does not appear to represent a REC to the Site based on the distance of this facility from the Site.                                                                         |
| 2                   | 1,800 – West                                      | Northeast –<br>Towards the<br>Site            | No              | The listing does not appear to represent a REC to the Site based on the distance of this facility from the Site.                                                                         |
| 3                   | 2,050 - West                                      | Northeast –<br>Towards the<br>Site            | No              | The listing does not appear to represent a REC to the Site based on the distance of this facility from the Site.                                                                         |
| 4                   | 2,400 - Southeast                                 | Northeast –<br>Away from the<br>Site          | No              | The listing does not appear to represent a REC to the Site based on the apparent flow of groundwater to the west and away from the Site and the distance of this facility from the Site. |
| 5                   | 5,000 - West                                      | Northeast –<br>Towards the<br>Site            | No              | The listing does not appear to represent a REC to the Site based on the distance of this facility from the Site.                                                                         |

# <u>Listing Summary</u>

| Number of    | Search    | Reference | Facility Name – State Identification #              |
|--------------|-----------|-----------|-----------------------------------------------------|
| Listed Sites | Radius    | Number    | (Address)                                           |
| 2            | 0.50 mile | 1         | Rochester Drug Cooperative – Site #C828115          |
|              |           |           | (320 North Goodman Street)                          |
|              |           | 2         | Former Staub's Textile Service Inc. – Site #C828160 |
|              |           |           | (935, 951 East Main Street)                         |

# **Detailed Summary**

| Reference<br>Number | Approximate Distance from Site (feet) – Direction | Groundwater Flow – Towards/Away From the Site | REC<br>(Yes/No) | Additional Information/<br>Rationale                                                                             |
|---------------------|---------------------------------------------------|-----------------------------------------------|-----------------|------------------------------------------------------------------------------------------------------------------|
| 1                   | 1,450 -<br>West/Southwest                         | Northeast –<br>Towards the<br>Site            | No              | The listing does not appear to represent a REC to the Site based on the distance of this facility from the Site. |
| 2                   | 1,800 - West                                      | Northeast –<br>Towards the<br>Site            | No              | The listing does not appear to represent a REC to the Site based on the distance of this facility from the Site. |

# **Listing Summary**

| Number of<br>Listed Sites | Search<br>Radius | Reference<br>Number | Facility Name – State Identification #<br>(Address) |
|---------------------------|------------------|---------------------|-----------------------------------------------------|
| 1                         | 0.50 mile        | 1                   | 1200 E. Main Street – Site #B00129                  |
|                           |                  |                     | (1200 East Main Street)                             |

# <u>Detailed Summary</u>

| Reference<br>Number | Approximate Distance from Site (feet) - Direction | Groundwater Flow – Towards/Away From the Site | REC<br>(Yes/No) | Additional Information/<br>Rationale                                                                             |
|---------------------|---------------------------------------------------|-----------------------------------------------|-----------------|------------------------------------------------------------------------------------------------------------------|
| 1                   | 280 - Southwest                                   | Northeast –<br>Towards the<br>Site            | No              | The listing does not appear to represent a REC to the Site based on the distance of this facility from the Site. |

# **Listing Summary**

| Number of    | Search    | Reference | Facility Name – State Identification # |
|--------------|-----------|-----------|----------------------------------------|
| Listed Sites | Radius    | Number    | (Address)                              |
| 5            | 0.50 mile | 1-5       |                                        |

# **Detailed Summary**

| Reference<br>Number | Approximate Distance from Site (feet) – Direction | Groundwater Flow – Towards/Away From the Site | REC<br>(Yes/No) | Additional Information/<br>Rationale                                                                             |
|---------------------|---------------------------------------------------|-----------------------------------------------|-----------------|------------------------------------------------------------------------------------------------------------------|
| 1-5                 | 1,000 - West                                      | Northeast –<br>Towards the<br>Site            | No              | The listing does not appear to represent a REC to the Site based on the distance of this facility from the Site. |

# **Listing Summary**

| Number of<br>Listed Sites | Search<br>Radius | Reference<br>Number | Facility Name – State Identification #<br>(Address) |
|---------------------------|------------------|---------------------|-----------------------------------------------------|
| 2                         | 0.50 mile        | 1                   | Tom & Paul's Tire Trax Inc. – Activity #28K05       |
|                           |                  |                     | (1233 East Main Street)                             |
|                           |                  | 2                   | T.M.S. – Activity #28K12                            |
|                           |                  |                     | (183 Hayward Avenue)                                |

# **Detailed Summary**

| Reference<br>Number | Approximate Distance from Site (feet) - Direction | Groundwater Flow – Towards/Away From the Site | REC<br>(Yes/No) | Additional Information/<br>Rationale                                                                                                                                                          |
|---------------------|---------------------------------------------------|-----------------------------------------------|-----------------|-----------------------------------------------------------------------------------------------------------------------------------------------------------------------------------------------|
| 1                   | 250- South                                        | Northeast –<br>Towards the<br>Site            | No              | The listing does not appear to represent a REC to the Site based on the distance of this facility from the Site.                                                                              |
| 2                   | 1,700 –<br>West/Northwest                         | Northeast –<br>Away from the<br>Site          | No              | The listing does not appear to represent a REC to the Site based on the apparent flow of groundwater to the northeast and away from the Site and the distance of this facility from the Site. |