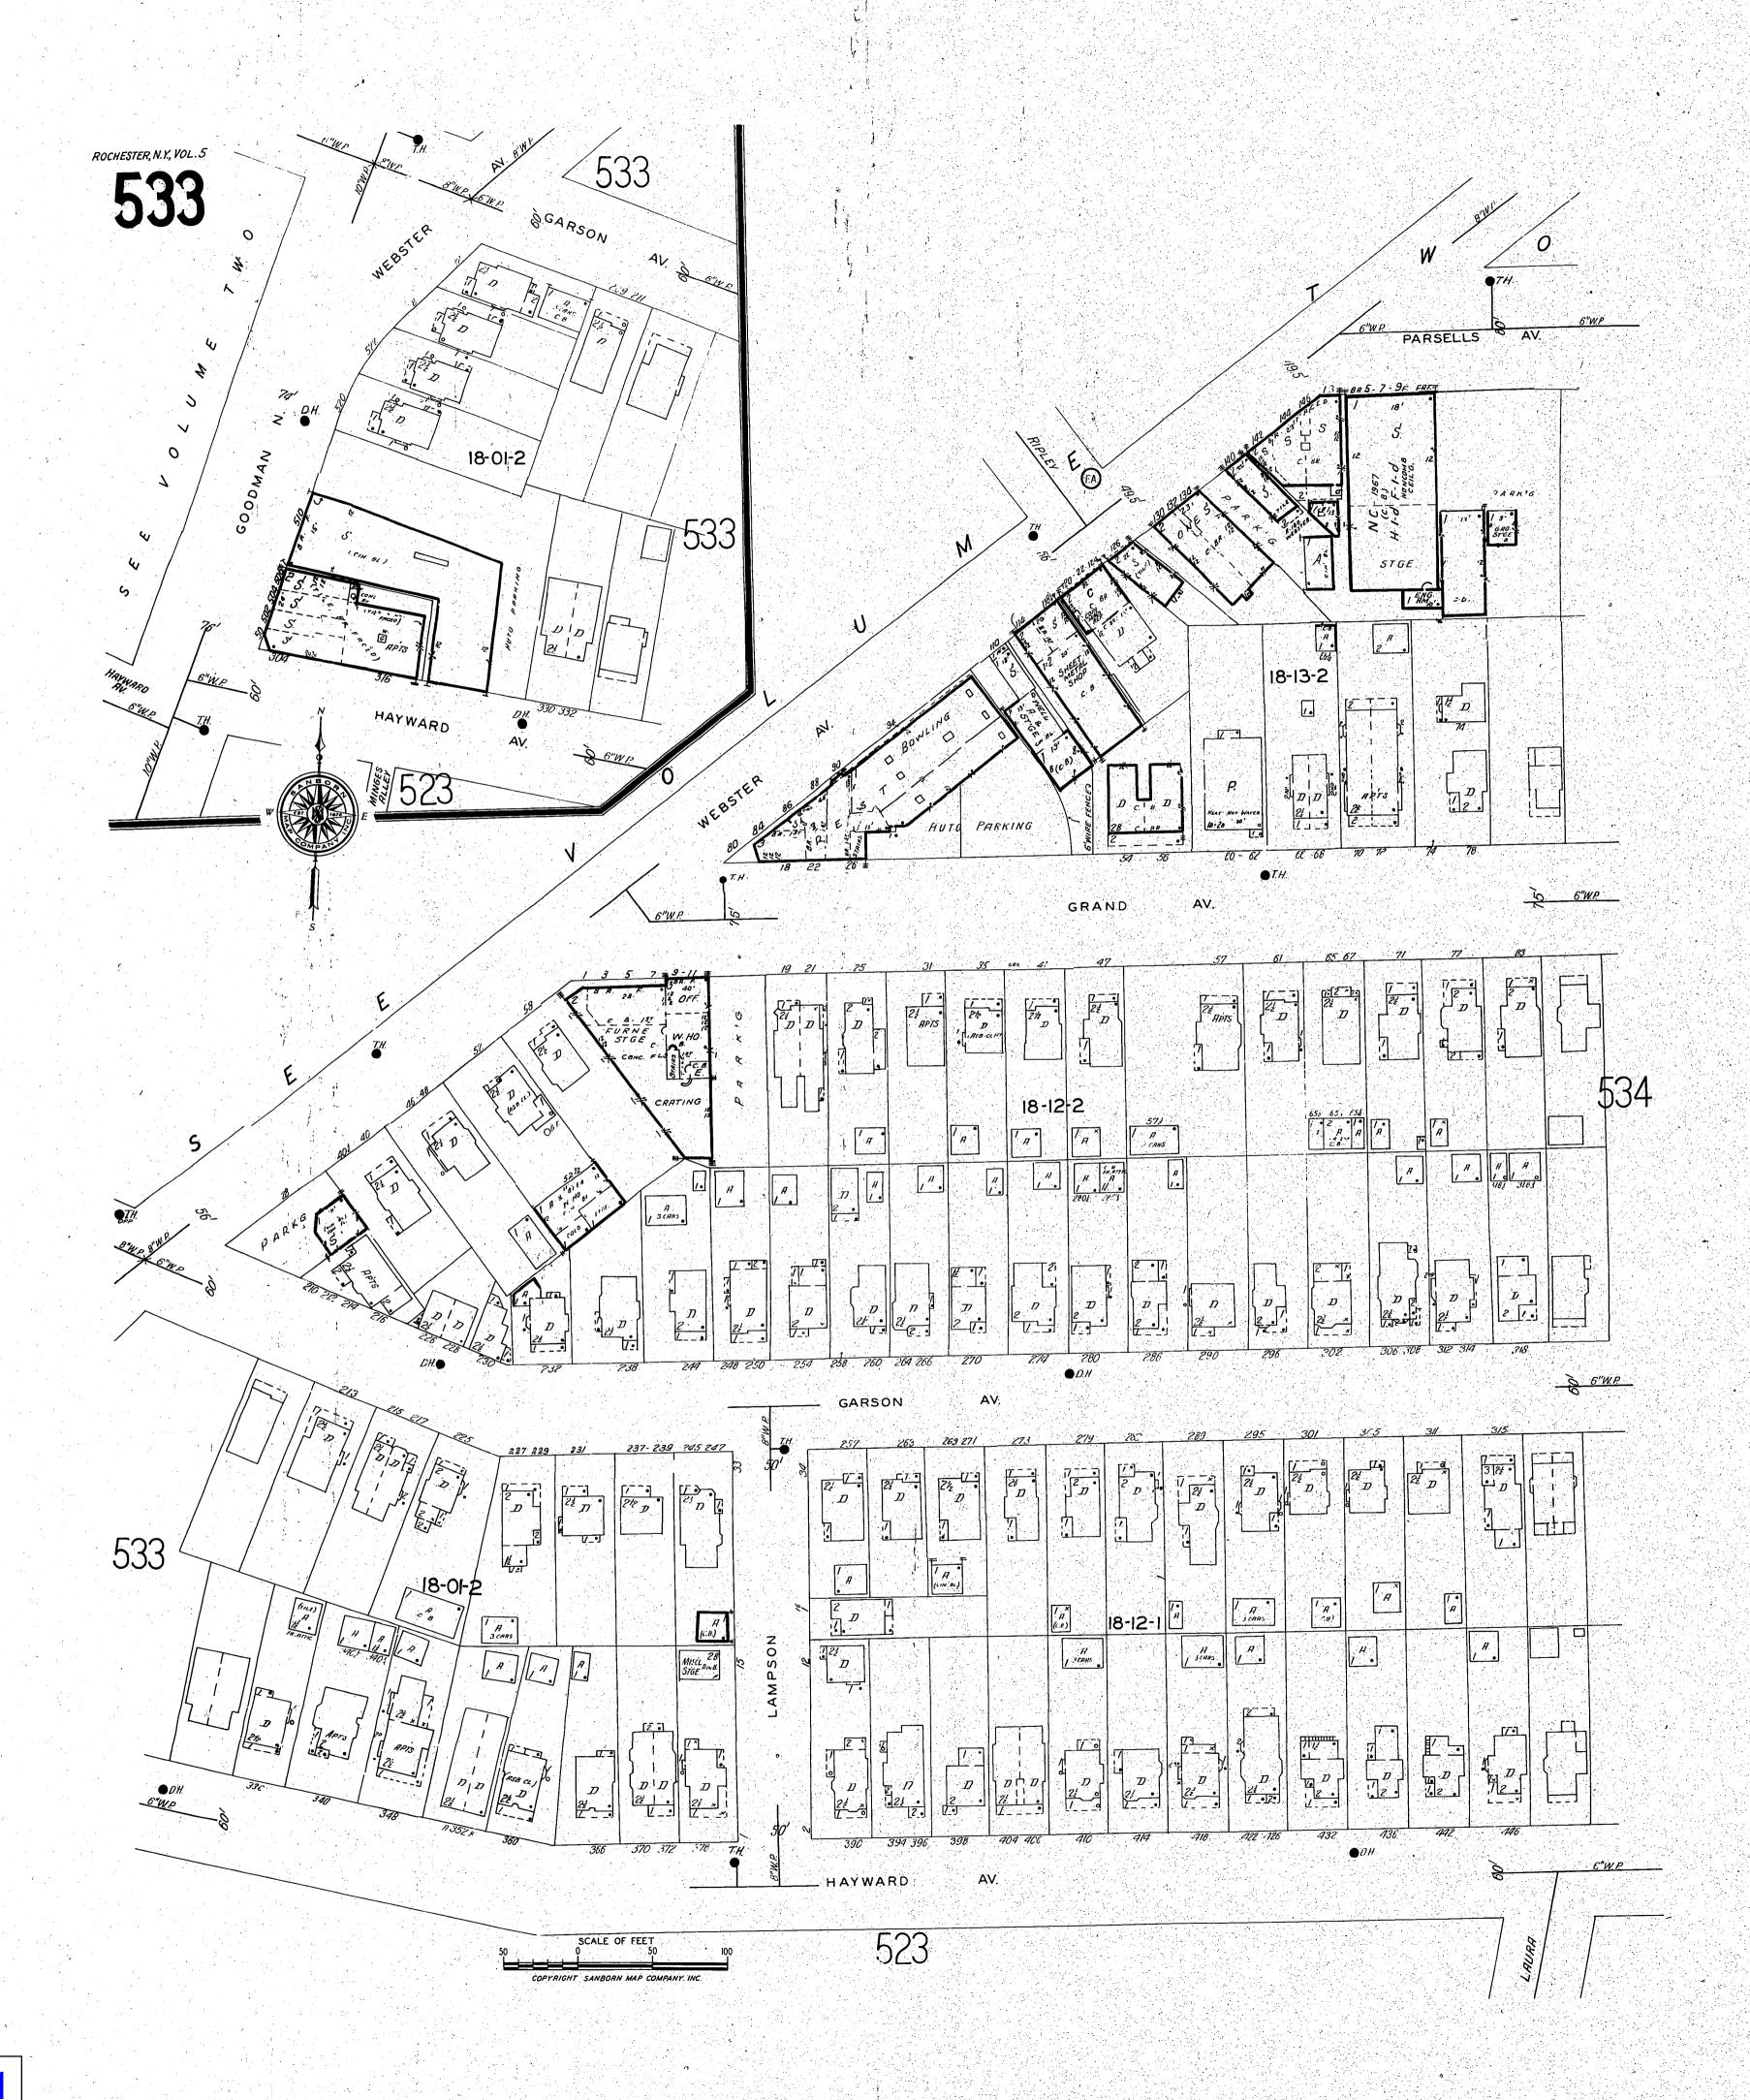

# 5.5.1 Sanborn Fire Insurance Maps

The apparent usages of the Site and adjacent properties, as depicted by the Sanborn maps, are summarized in the table below.

| Apparent Address | Date                    | Apparent Usage(s)/Occupant(s)                                                                                                                                                                                                                                                                                                                      |
|------------------|-------------------------|----------------------------------------------------------------------------------------------------------------------------------------------------------------------------------------------------------------------------------------------------------------------------------------------------------------------------------------------------|
| 4-6 Laura Street | 1912                    | The Site appears developed with a residential type structure. The northern, southern, and western adjacent properties appear to be residential in nature. The east adjacent property appears developed with a residential type building and a small structure on the western portion of the property, closest to the Site, labelled "Repair Shop". |
|                  | 1938, 1950,<br>and 1971 | The Site appears developed with a residential type structure. Adjacent properties appear developed residentially and with commercial storefronts.                                                                                                                                                                                                  |

Copies of the Sanborn maps are included in Appendix 2.