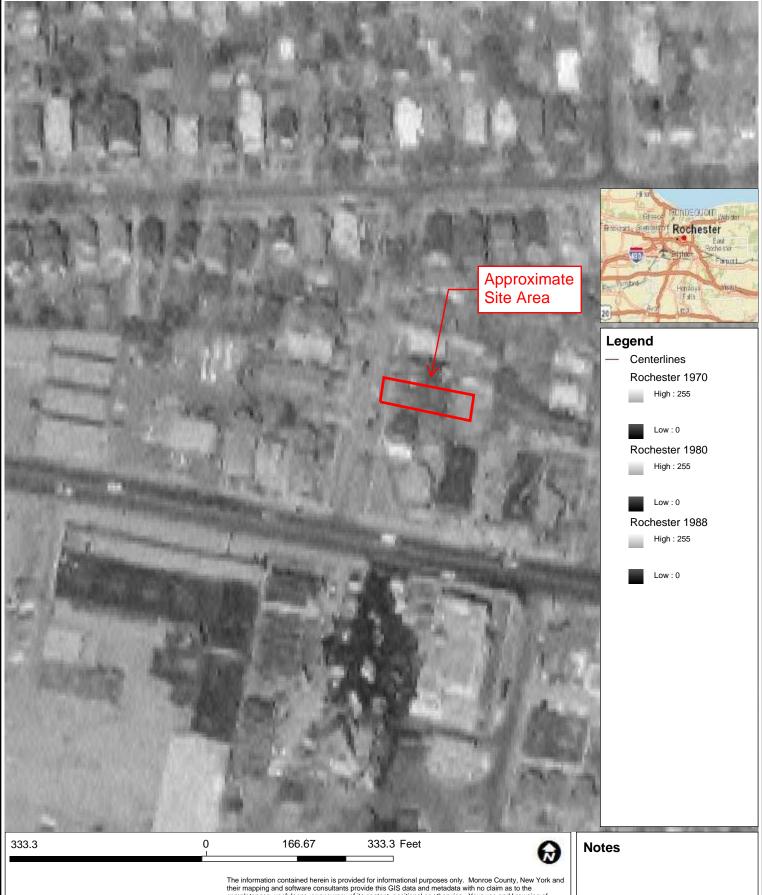

#### 5.5.2 *Aerial Photography*

The table below outlines observations of the Site and adjacent properties obtained from the review of aerial photographs.

| Date                          | Observations                                                   |
|-------------------------------|----------------------------------------------------------------|
| 1930, 1951, 1961, 1970, 1980, | The Site and adjacent properties appear developed with         |
| 1988, 1994, 2002, and 2011    | residential type structures.                                   |
| 2015                          | The Site and north, east, and west adjacent properties appear  |
|                               | developed with residential type structures. The south adjacent |
|                               | property appears vacant.                                       |

Copies of the aerial photographs are included in Appendix 3.