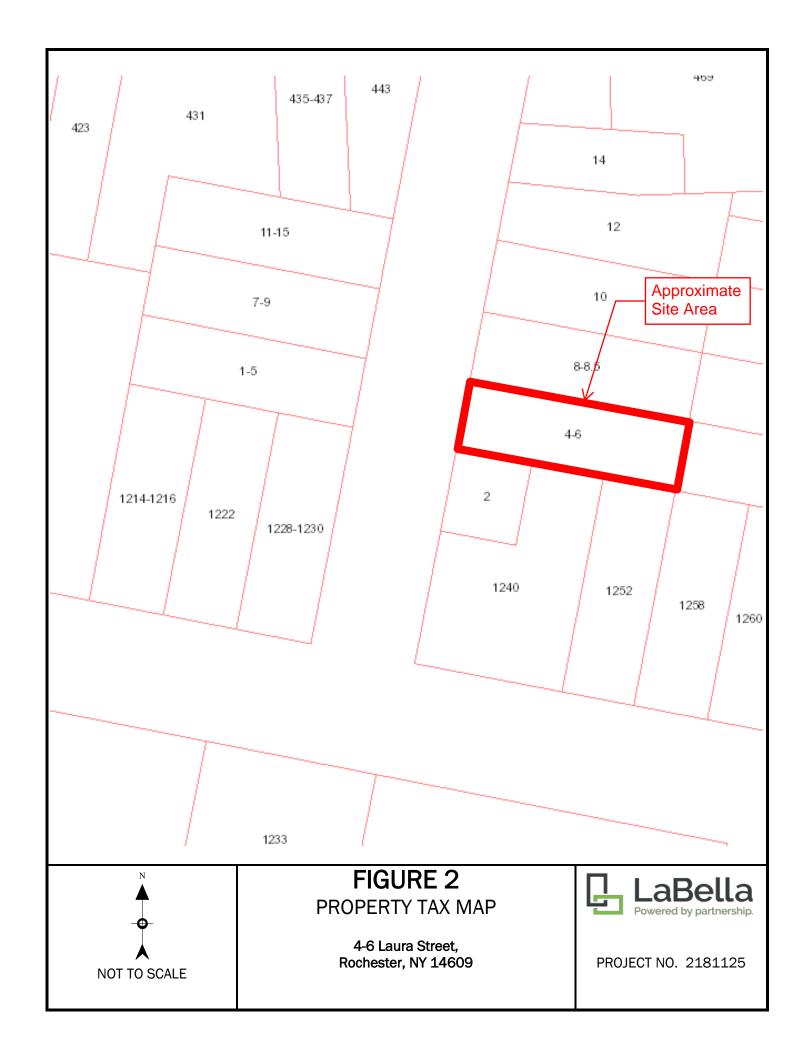

#### 6.0 SITE RECONNAISSANCE

Conducted by: Ms. Alexandra Vitulano, Environmental Analyst

Date of site visit: April 25, 2018

Representative photographs from the site visit are included in the Figures and Photographs section of this report. In addition, observations discussed in this Section are outlined on Figure 3 in the Figures and Photographs section of this report. Site visit limitations are outlined in Section 2.5 above. Copies of the field notes taken during the site visit are included in Appendix 4.