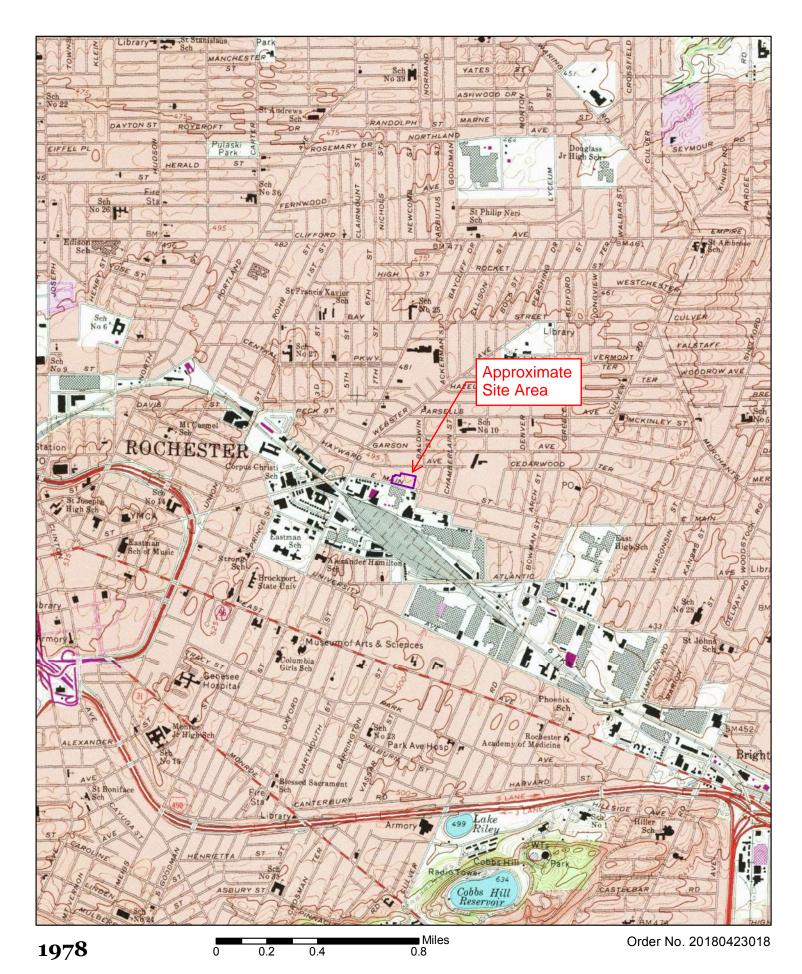

Standard historical sources LaBella attempted to review are outlined in the table below.

| Section | Historical Source              | Date(s)                                                                                                           | Source/Comments                        |
|---------|--------------------------------|-------------------------------------------------------------------------------------------------------------------|----------------------------------------|
| 5.5.1   | Sanborn Fire<br>Insurance Maps | 1912, 1938, 1950 and 1971                                                                                         | ERIS                                   |
| 5.5.2   | Aerial Photographs             | 1930, 1951, 1961, 1970, 1980, 1988, 1994, 2002, 2011, and 2015                                                    | Monroe County GIS and Google Earth Pro |
| 5.5.3   | Municipal Records              | Not applicable                                                                                                    | City of Rochester                      |
| 5.5.4   | Recorded Land Title<br>Records | Not applicable                                                                                                    | ERIS                                   |
| 5.5.5   | Historical Atlases             | 1888, 1900, 1910, 1918, and 1926                                                                                  | Monroe County<br>Library website       |
| 5.5.6   | Historical Topographic<br>Maps | 1895, 1898, 1912, 1920, 1931, 1935, 1952, 1969, 1971, 1978 and 2013                                               | ERIS                                   |
| 5.5.7   | Local Street<br>Directories    | 1939, 1944, 1949, 1954, 1958, 1962, 1967, 1972, 1976, 1981-82, 1985, 1989, 1992, 1997, 2002, 2007, 2012, and 2017 | ERIS                                   |

# 5.5.6 Historical Topographic Maps

The table below outlines observations of the Site and adjacent properties obtained from the review of available historical topographic maps.

| Date | Observations                                                                                                                         |
|------|--------------------------------------------------------------------------------------------------------------------------------------|
|      | Structures are not depicted on the Site or adjacent properties. However, the site is depicted as located in a highly developed area. |

Copies of the historical atlases are included in Appendix 2.