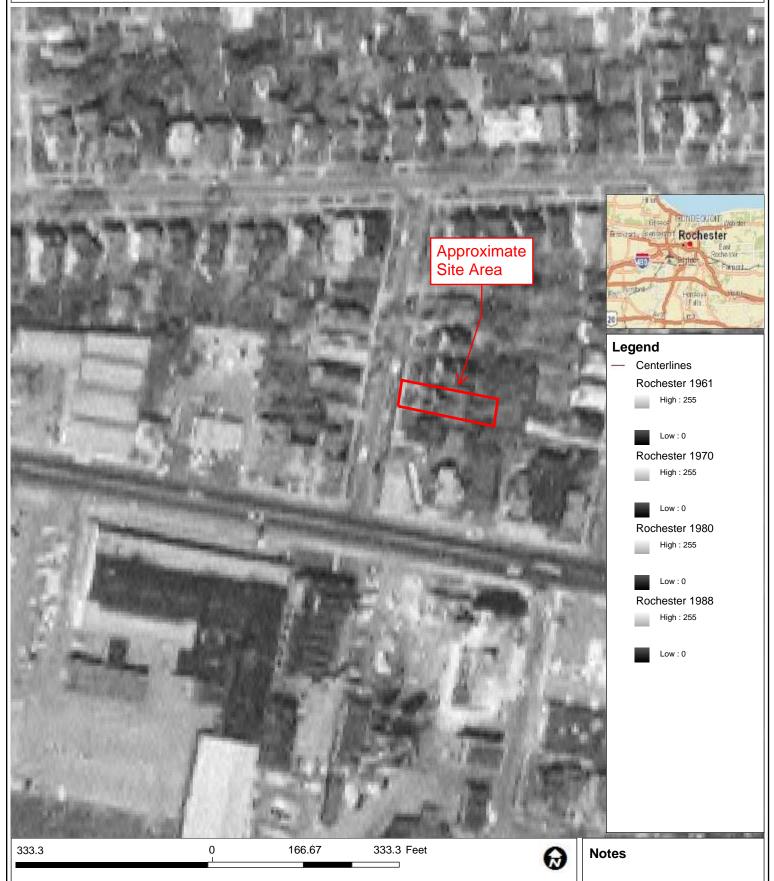

#### 5.5.2 *Aerial Photography*

The table below outlines observations of the Site and adjacent properties obtained from the review of aerial photographs.

| Date                          | Observations                                                   |
|-------------------------------|----------------------------------------------------------------|
| 1930, 1951, 1961, 1970, 1980, | The Site and adjacent properties appear developed with         |
| 1988, 1994, 2002, and 2011    | residential type structures.                                   |
| 2015                          | The Site and north, east, and west adjacent properties appear  |
|                               | developed with residential type structures. The south adjacent |
|                               | property appears vacant.                                       |

Copies of the aerial photographs are included in Appendix 3.