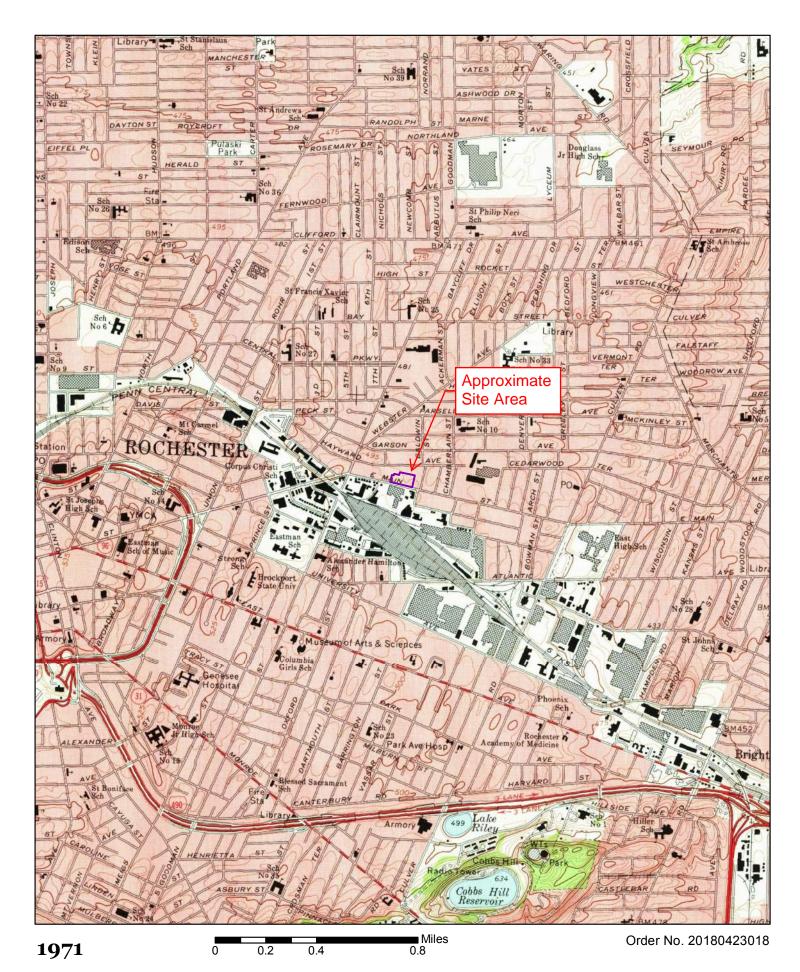

Standard historical sources LaBella attempted to review are outlined in the table below.

| Section | Historical Source              | Date(s)                                                                                                           | Source/Comments                        |
|---------|--------------------------------|-------------------------------------------------------------------------------------------------------------------|----------------------------------------|
| 5.5.1   | Sanborn Fire<br>Insurance Maps | 1912, 1938, 1950 and 1971                                                                                         | ERIS                                   |
| 5.5.2   | Aerial Photographs             | 1930, 1951, 1961, 1970, 1980, 1988, 1994, 2002, 2011, and 2015                                                    | Monroe County GIS and Google Earth Pro |
| 5.5.3   | Municipal Records              | Not applicable                                                                                                    | City of Rochester                      |
| 5.5.4   | Recorded Land Title<br>Records | Not applicable                                                                                                    | ERIS                                   |
| 5.5.5   | Historical Atlases             | 1888, 1900, 1910, 1918, and 1926                                                                                  | Monroe County<br>Library website       |
| 5.5.6   | Historical Topographic<br>Maps | 1895, 1898, 1912, 1920, 1931, 1935, 1952, 1969, 1971, 1978 and 2013                                               | ERIS                                   |
| 5.5.7   | Local Street<br>Directories    | 1939, 1944, 1949, 1954, 1958, 1962, 1967, 1972, 1976, 1981-82, 1985, 1989, 1992, 1997, 2002, 2007, 2012, and 2017 | ERIS                                   |

# 5.5.6 Historical Topographic Maps

The table below outlines observations of the Site and adjacent properties obtained from the review of available historical topographic maps.

| Date | Observations                                                                                                                         |
|------|--------------------------------------------------------------------------------------------------------------------------------------|
|      | Structures are not depicted on the Site or adjacent properties. However, the site is depicted as located in a highly developed area. |

Copies of the historical atlases are included in Appendix 2.