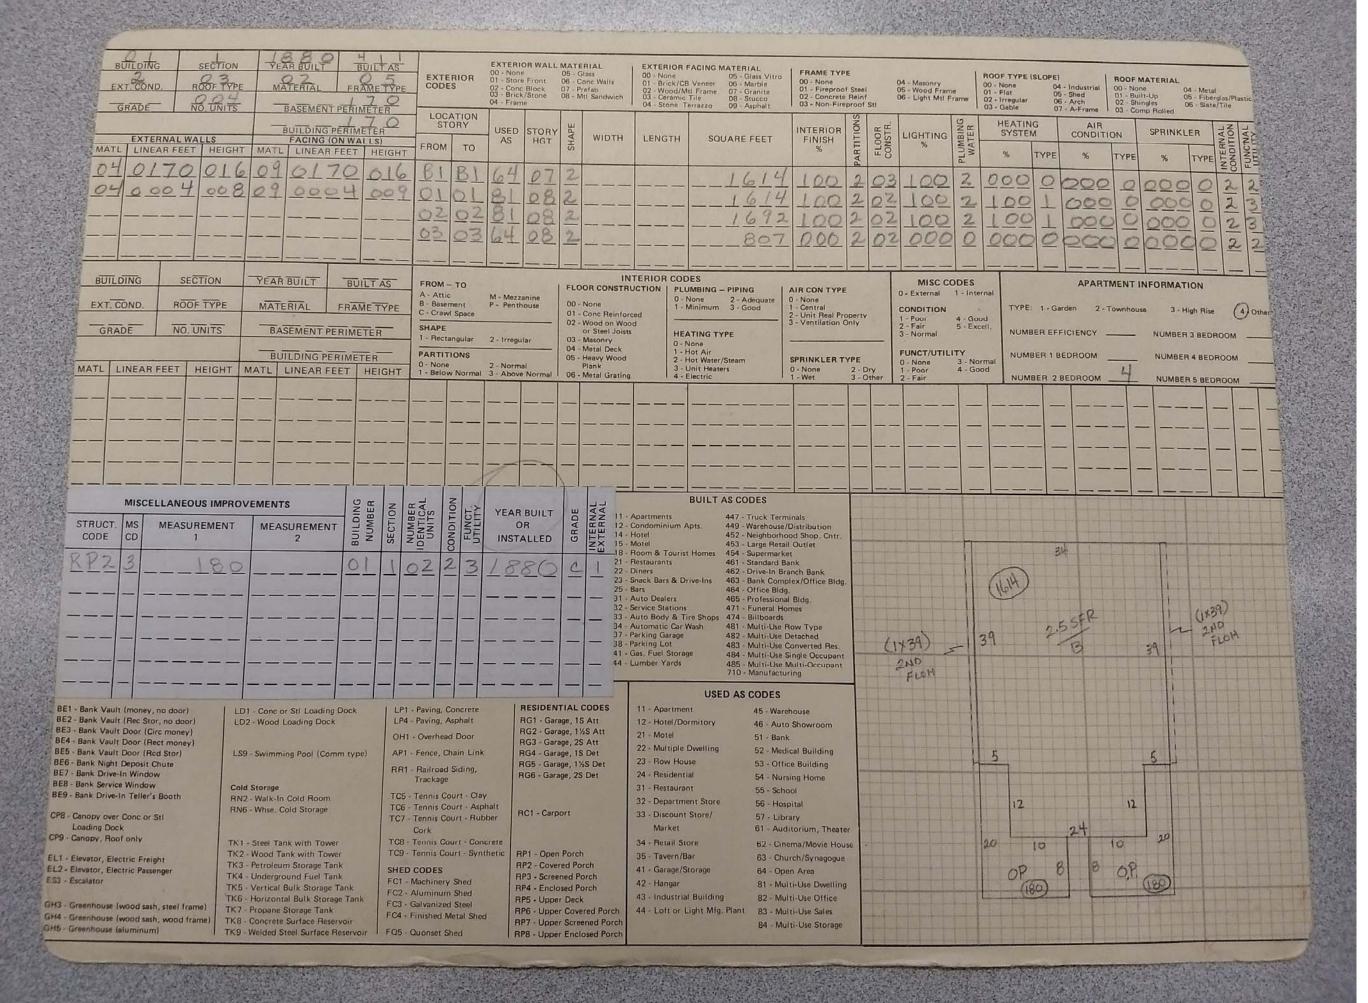

#### 5.5.3 Municipal Records

A FOIL request was submitted to the City of Rochester's Records Access Officer, Mr. Joseph Fratta on March 22, 2018 requesting copies of building department, assessment and fire marshal records on file for the Site with the City. According to records obtained from the City of Rochester, the Site has been previously owned by various private individuals and was originally constructed in 1880. Copies of records obtained from the City of Rochester are included in Appendix 6.

#### 5.5.8 Summary of Historical Information

The review of readily available and reasonably ascertainable historical information has revealed the following information related to the Site.

| Date                     | Apparent Usage/Occupant                |  |
|--------------------------|----------------------------------------|--|
| 1880 through present day | Developed with a residential dwelling. |  |

Based on the lack of additional records identified associated with such repair shop, the lack of NYSDEC Spills associated with the property, and the apparent flow of groundwater to the northeast and away from the Site, there are no apparent RECs identified associated with the east adjacent property at this time.