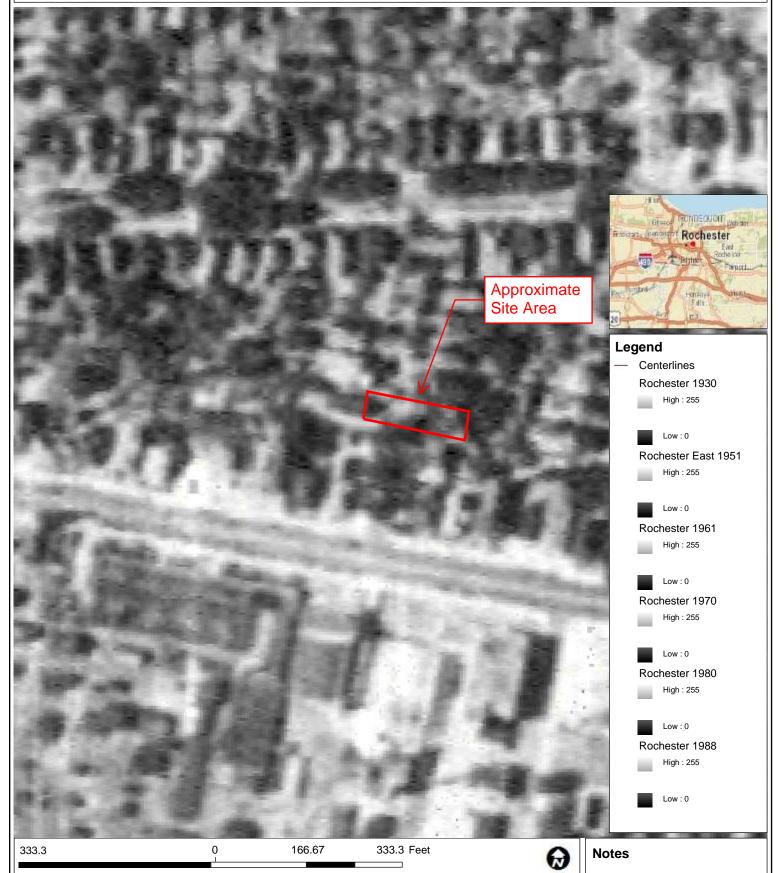

#### 5.5.2 *Aerial Photography*

The table below outlines observations of the Site and adjacent properties obtained from the review of aerial photographs.

| Date                          | Observations                                                   |
|-------------------------------|----------------------------------------------------------------|
| 1930, 1951, 1961, 1970, 1980, | The Site and adjacent properties appear developed with         |
| 1988, 1994, 2002, and 2011    | residential type structures.                                   |
| 2015                          | The Site and north, east, and west adjacent properties appear  |
|                               | developed with residential type structures. The south adjacent |
|                               | property appears vacant.                                       |

Copies of the aerial photographs are included in Appendix 3.