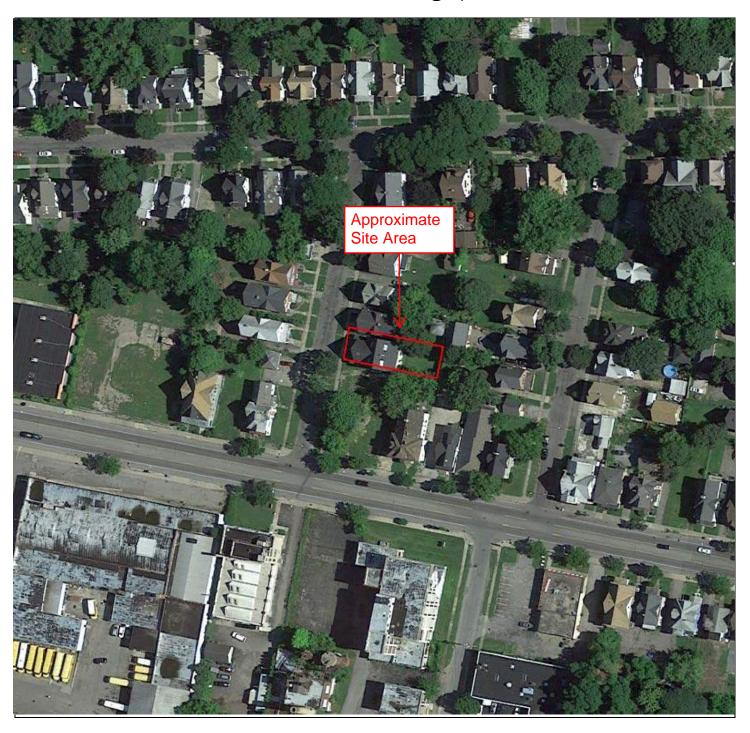

#### 5.5.2 *Aerial Photography*

The table below outlines observations of the Site and adjacent properties obtained from the review of aerial photographs.

| Date                          | Observations                                                   |
|-------------------------------|----------------------------------------------------------------|
| 1930, 1951, 1961, 1970, 1980, | The Site and adjacent properties appear developed with         |
| 1988, 1994, 2002, and 2011    | residential type structures.                                   |
| 2015                          | The Site and north, east, and west adjacent properties appear  |
|                               | developed with residential type structures. The south adjacent |
|                               | property appears vacant.                                       |

Copies of the aerial photographs are included in Appendix 3.