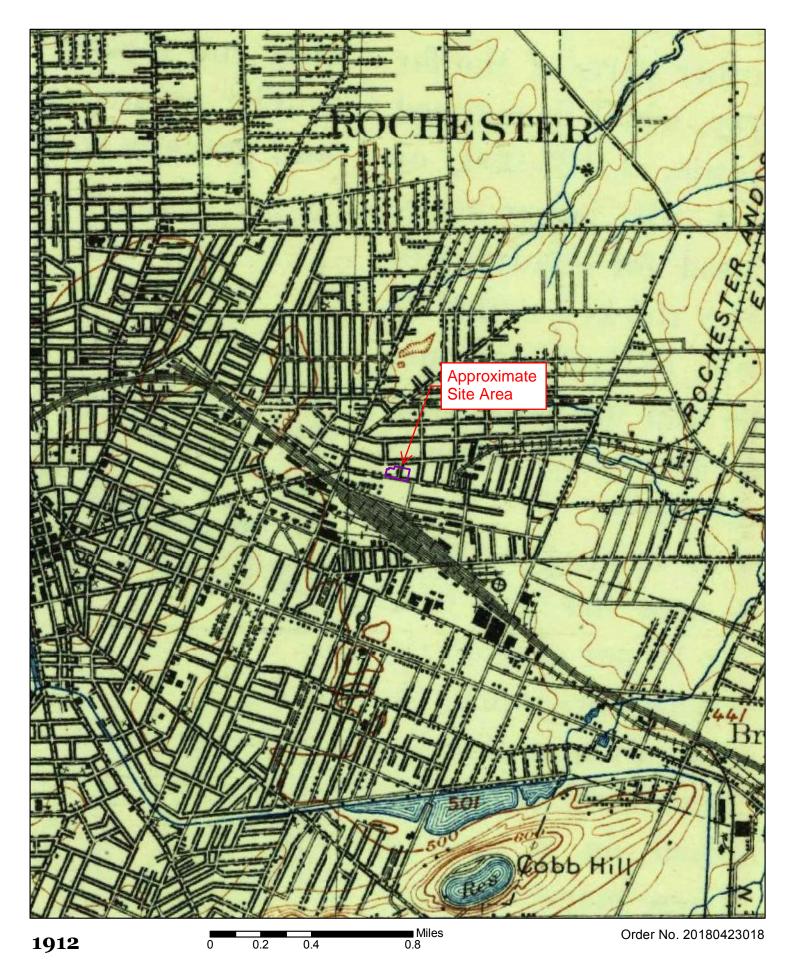

Standard historical sources LaBella attempted to review are outlined in the table below.

| Section | Historical Source              | Date(s)                                                                                                           | Source/Comments                        |
|---------|--------------------------------|-------------------------------------------------------------------------------------------------------------------|----------------------------------------|
| 5.5.1   | Sanborn Fire<br>Insurance Maps | 1912, 1938, 1950 and 1971                                                                                         | ERIS                                   |
| 5.5.2   | Aerial Photographs             | 1930, 1951, 1961, 1970, 1980, 1988, 1994, 2002, 2011, and 2015                                                    | Monroe County GIS and Google Earth Pro |
| 5.5.3   | Municipal Records              | Not applicable                                                                                                    | City of Rochester                      |
| 5.5.4   | Recorded Land Title<br>Records | Not applicable                                                                                                    | ERIS                                   |
| 5.5.5   | Historical Atlases             | 1888, 1900, 1910, 1918, and 1926                                                                                  | Monroe County<br>Library website       |
| 5.5.6   | Historical Topographic<br>Maps | 1895, 1898, 1912, 1920, 1931, 1935, 1952, 1969, 1971, 1978 and 2013                                               | ERIS                                   |
| 5.5.7   | Local Street<br>Directories    | 1939, 1944, 1949, 1954, 1958, 1962, 1967, 1972, 1976, 1981-82, 1985, 1989, 1992, 1997, 2002, 2007, 2012, and 2017 | ERIS                                   |

# 5.5.6 Historical Topographic Maps

The table below outlines observations of the Site and adjacent properties obtained from the review of available historical topographic maps.

| Date | Observations                                                                                                                         |
|------|--------------------------------------------------------------------------------------------------------------------------------------|
|      | Structures are not depicted on the Site or adjacent properties. However, the site is depicted as located in a highly developed area. |

Copies of the historical atlases are included in Appendix 2.