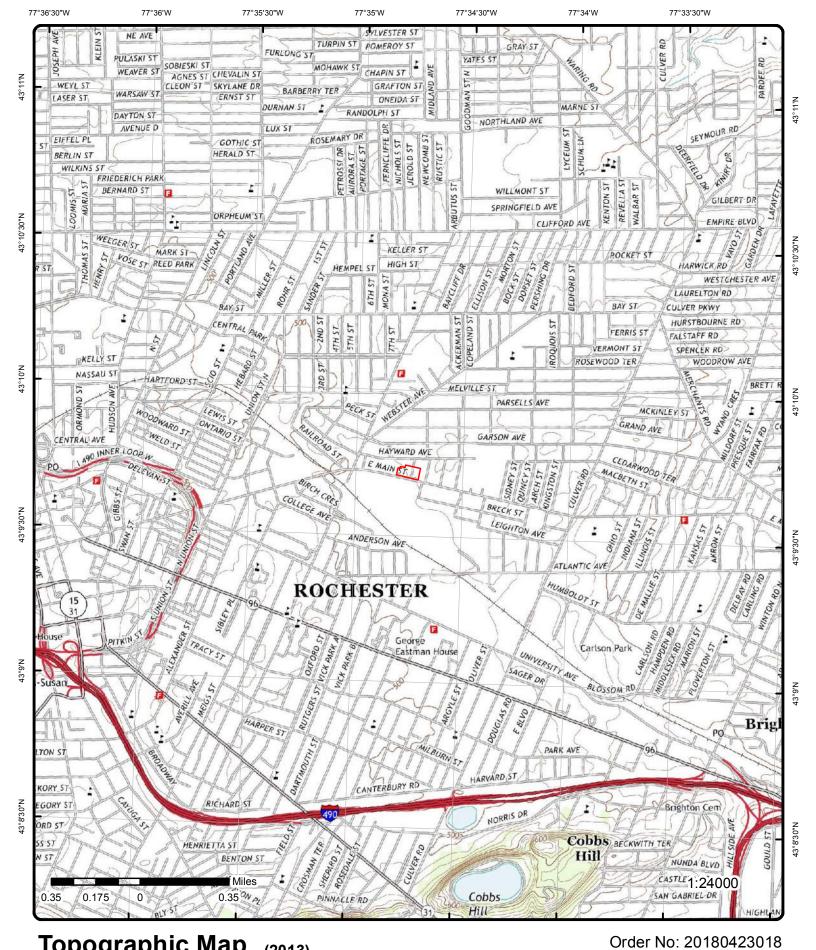

## 3.2 Site and Vicinity Characteristics

The Site is located within an urban area. According to the 7.5-minute Rochester East, New York quadrangle USGS Map, the Site consists of generally level land. The USGS map indicates that the nearest water body is the Genesee River, located approximately 8,500 feet west of the Site. Based on interpretation of the USGS topographic map and the Generalized Groundwater Contour Map of Monroe County, groundwater flow at the Site appears to be to the northeast. According to information obtained from ERIS, soils at the Site consist mainly of Urban Land. Urban land consists of areas that have been so altered or obscured by urban works and structures that identification of the soils is not feasible. Urban land could include Historical Fill materials (e.g., ash, cinders, slag, etc.). Historic Fill materials are subject to NYSDEC Part 360 Regulation. Identification of Historic Fill Materials is beyond the scope of this assessment. A copy of the soil map is included in Appendix 6.

# 5.5.6 Historical Topographic Maps

The table below outlines observations of the Site and adjacent properties obtained from the review of available historical topographic maps.

| Date | Observations                                                                                                                         |
|------|--------------------------------------------------------------------------------------------------------------------------------------|
|      | Structures are not depicted on the Site or adjacent properties. However, the site is depicted as located in a highly developed area. |

Copies of the historical atlases are included in Appendix 2.