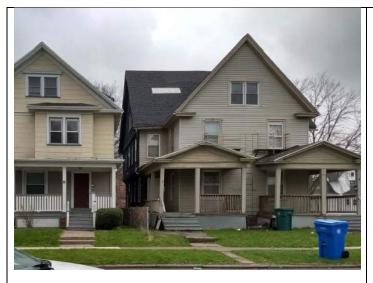

## 3.0 SITE DESCRIPTION

The Site consists of approximately 0.12 acres of land, developed with a 4,920 square foot apartment building (Site Building), which was constructed in 1880.

### 3.4.1 Structures and Improvements

The Site is improved with one structure as detailed in the table below.

|                            | Structure     |
|----------------------------|---------------|
| Square Footage             | 4,920         |
| Foundation Type            | Full          |
| Number of Stories          | Two           |
| <b>Construction Date</b>   | 1880          |
| Current Use                | Residential   |
| Hereinafter referred to as | Site Building |

#### 6.0 SITE RECONNAISSANCE

Conducted by: Ms. Alexandra Vitulano, Environmental Analyst

Date of site visit: April 25, 2018

Representative photographs from the site visit are included in the Figures and Photographs section of this report. In addition, observations discussed in this Section are outlined on Figure 3 in the Figures and Photographs section of this report. Site visit limitations are outlined in Section 2.5 above. Copies of the field notes taken during the site visit are included in Appendix 4.