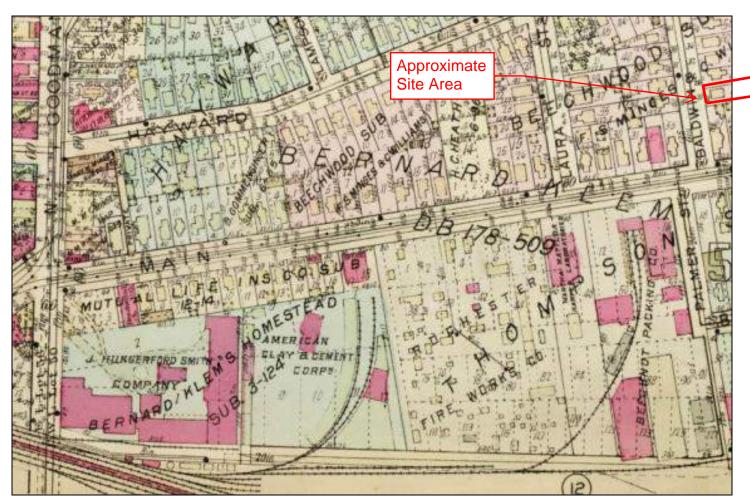

# 5.5.1 Sanborn Fire Insurance Maps

The apparent usages of the Site and adjacent properties, as depicted by the Sanborn maps, are summarized in the table below.

| Apparent Address | Date                    | Apparent Usage(s)/Occupant(s)                                                                                                                                                                                                                                                                                                                      |
|------------------|-------------------------|----------------------------------------------------------------------------------------------------------------------------------------------------------------------------------------------------------------------------------------------------------------------------------------------------------------------------------------------------|
| 4-6 Laura Street | 1912                    | The Site appears developed with a residential type structure. The northern, southern, and western adjacent properties appear to be residential in nature. The east adjacent property appears developed with a residential type building and a small structure on the western portion of the property, closest to the Site, labelled "Repair Shop". |
|                  | 1938, 1950,<br>and 1971 | The Site appears developed with a residential type structure. Adjacent properties appear developed residentially and with commercial storefronts.                                                                                                                                                                                                  |

#### 5.5.5 Historical Atlases

The table below outlines observations of the Site and adjacent properties obtained from the review of available historical atlases.

| Date          | Observations                                                                     |  |  |  |
|---------------|----------------------------------------------------------------------------------|--|--|--|
| 1888          | The Site and adjacent properties appear undeveloped.                             |  |  |  |
| 1900          | The Site appears developed with a residential type structure. The north and west |  |  |  |
|               | adjacent properties appear undeveloped. The south and east adjacent              |  |  |  |
|               | properties appears developed with residential type structures.                   |  |  |  |
| 1910          | The Site appears developed with a residential type structure. The north adjacent |  |  |  |
|               | property appears undeveloped. The south, east and west adjacent properties       |  |  |  |
|               | appear developed with residential type structures.                               |  |  |  |
| 1918 and 1926 | The Site and adjacent properties appear developed with residential type          |  |  |  |
|               | structures.                                                                      |  |  |  |

# 5.5.6 Historical Topographic Maps

The table below outlines observations of the Site and adjacent properties obtained from the review of available historical topographic maps.

| Date | Observations                                                                                                                         |
|------|--------------------------------------------------------------------------------------------------------------------------------------|
|      | Structures are not depicted on the Site or adjacent properties. However, the site is depicted as located in a highly developed area. |