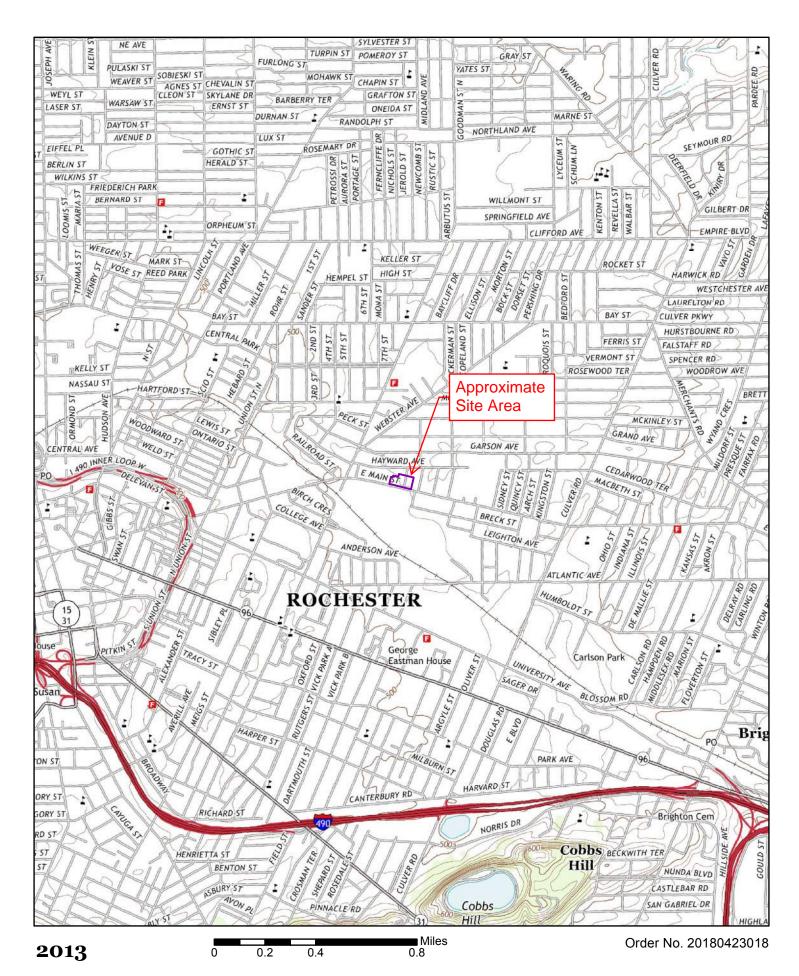

Standard historical sources LaBella attempted to review are outlined in the table below.

| Section | Historical Source              | Date(s)                                                                                                           | Source/Comments                        |
|---------|--------------------------------|-------------------------------------------------------------------------------------------------------------------|----------------------------------------|
| 5.5.1   | Sanborn Fire<br>Insurance Maps | 1912, 1938, 1950 and 1971                                                                                         | ERIS                                   |
| 5.5.2   | Aerial Photographs             | 1930, 1951, 1961, 1970, 1980, 1988, 1994, 2002, 2011, and 2015                                                    | Monroe County GIS and Google Earth Pro |
| 5.5.3   | Municipal Records              | Not applicable                                                                                                    | City of Rochester                      |
| 5.5.4   | Recorded Land Title<br>Records | Not applicable                                                                                                    | ERIS                                   |
| 5.5.5   | Historical Atlases             | 1888, 1900, 1910, 1918, and 1926                                                                                  | Monroe County<br>Library website       |
| 5.5.6   | Historical Topographic<br>Maps | 1895, 1898, 1912, 1920, 1931, 1935, 1952, 1969, 1971, 1978 and 2013                                               | ERIS                                   |
| 5.5.7   | Local Street<br>Directories    | 1939, 1944, 1949, 1954, 1958, 1962, 1967, 1972, 1976, 1981-82, 1985, 1989, 1992, 1997, 2002, 2007, 2012, and 2017 | ERIS                                   |

# 5.5.6 Historical Topographic Maps

The table below outlines observations of the Site and adjacent properties obtained from the review of available historical topographic maps.

| Date | Observations                                                                                                                         |
|------|--------------------------------------------------------------------------------------------------------------------------------------|
|      | Structures are not depicted on the Site or adjacent properties. However, the site is depicted as located in a highly developed area. |

Copies of the historical atlases are included in Appendix 2.