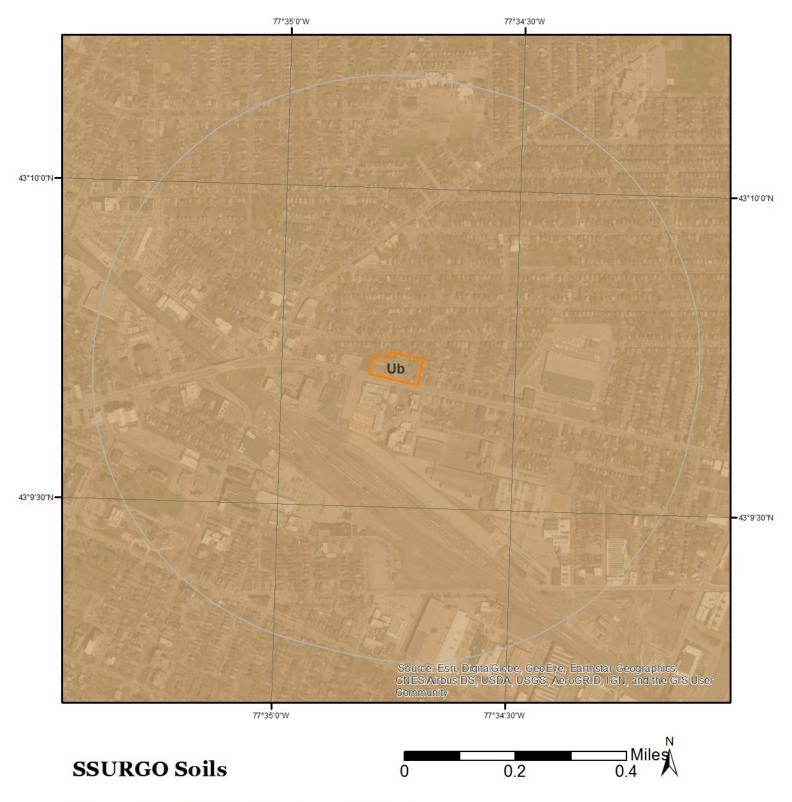

## 3.2 Site and Vicinity Characteristics

The Site is located within an urban area. According to the 7.5-minute Rochester East, New York quadrangle USGS Map, the Site consists of generally level land. The USGS map indicates that the nearest water body is the Genesee River, located approximately 8,500 feet west of the Site. Based on interpretation of the USGS topographic map and the Generalized Groundwater Contour Map of Monroe County, groundwater flow at the Site appears to be to the northeast. According to information obtained from ERIS, soils at the Site consist mainly of Urban Land. Urban land consists of areas that have been so altered or obscured by urban works and structures that identification of the soils is not feasible. Urban land could include Historical Fill materials (e.g., ash, cinders, slag, etc.). Historic Fill materials are subject to NYSDEC Part 360 Regulation. Identification of Historic Fill Materials is beyond the scope of this assessment. A copy of the soil map is included in Appendix 6.