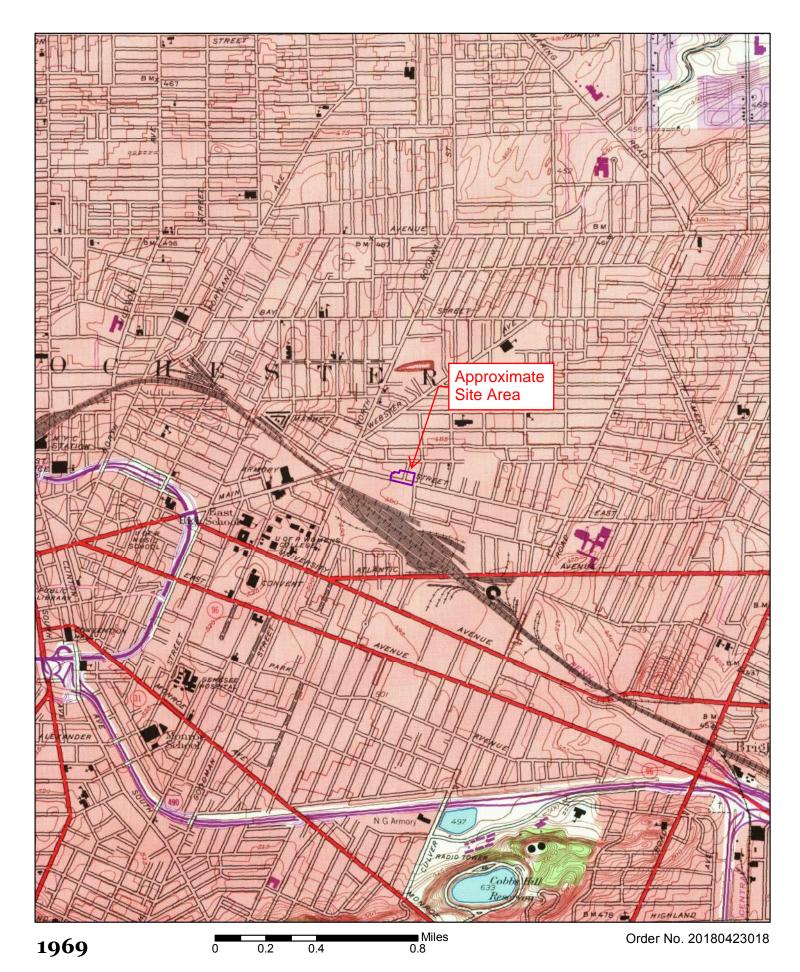

Standard historical sources LaBella attempted to review are outlined in the table below.

| Section | Historical Source              | Date(s)                                                                                                           | Source/Comments                        |
|---------|--------------------------------|-------------------------------------------------------------------------------------------------------------------|----------------------------------------|
| 5.5.1   | Sanborn Fire<br>Insurance Maps | 1912, 1938, 1950 and 1971                                                                                         | ERIS                                   |
| 5.5.2   | Aerial Photographs             | 1930, 1951, 1961, 1970, 1980, 1988, 1994, 2002, 2011, and 2015                                                    | Monroe County GIS and Google Earth Pro |
| 5.5.3   | Municipal Records              | Not applicable                                                                                                    | City of Rochester                      |
| 5.5.4   | Recorded Land Title<br>Records | Not applicable                                                                                                    | ERIS                                   |
| 5.5.5   | Historical Atlases             | 1888, 1900, 1910, 1918, and 1926                                                                                  | Monroe County<br>Library website       |
| 5.5.6   | Historical Topographic<br>Maps | 1895, 1898, 1912, 1920, 1931, 1935, 1952, 1969, 1971, 1978 and 2013                                               | ERIS                                   |
| 5.5.7   | Local Street<br>Directories    | 1939, 1944, 1949, 1954, 1958, 1962, 1967, 1972, 1976, 1981-82, 1985, 1989, 1992, 1997, 2002, 2007, 2012, and 2017 | ERIS                                   |

# 5.5.6 Historical Topographic Maps

The table below outlines observations of the Site and adjacent properties obtained from the review of available historical topographic maps.

| Date | Observations                                                                                                                         |
|------|--------------------------------------------------------------------------------------------------------------------------------------|
|      | Structures are not depicted on the Site or adjacent properties. However, the site is depicted as located in a highly developed area. |

Copies of the historical atlases are included in Appendix 2.