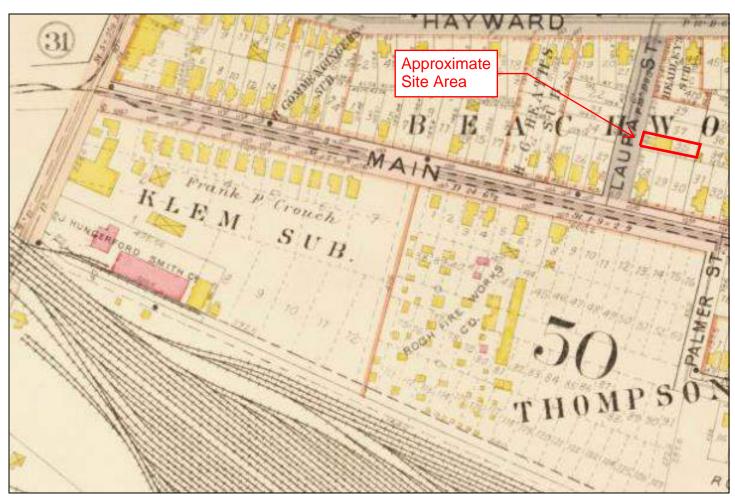

# 5.5.1 Sanborn Fire Insurance Maps

The apparent usages of the Site and adjacent properties, as depicted by the Sanborn maps, are summarized in the table below.

| Apparent Address | Date                    | Apparent Usage(s)/Occupant(s)                                                                                                                                                                                                                                                                                                                      |
|------------------|-------------------------|----------------------------------------------------------------------------------------------------------------------------------------------------------------------------------------------------------------------------------------------------------------------------------------------------------------------------------------------------|
| 4-6 Laura Street | 1912                    | The Site appears developed with a residential type structure. The northern, southern, and western adjacent properties appear to be residential in nature. The east adjacent property appears developed with a residential type building and a small structure on the western portion of the property, closest to the Site, labelled "Repair Shop". |
|                  | 1938, 1950,<br>and 1971 | The Site appears developed with a residential type structure. Adjacent properties appear developed residentially and with commercial storefronts.                                                                                                                                                                                                  |