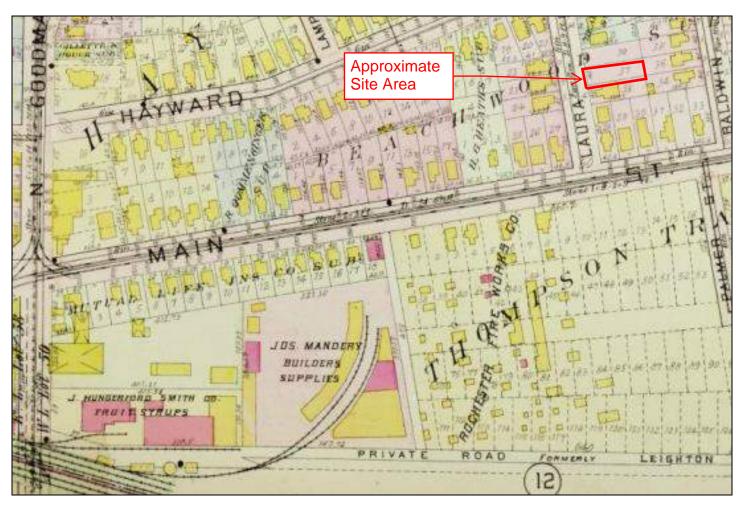

#### 5.5.1 Sanborn Fire Insurance Maps

The apparent usages of the Site and adjacent properties, as depicted by the Sanborn maps, are summarized in the table below.

| Apparent Address   | Date        | Apparent Usage(s)/Occupant(s)                     |
|--------------------|-------------|---------------------------------------------------|
| 8-8.5 Laura Street | 1912        | The Site appears developed with a residential     |
|                    |             | type structure. The northern, southern, and       |
|                    |             | western adjacent properties appear to be          |
|                    |             | residential in nature. The east adjacent property |
|                    |             | appears developed with a residential type         |
|                    |             | building and a small structure on the western     |
|                    |             | portion of the property, closest to the Site,     |
|                    |             | labelled "Repair Shop".                           |
|                    | 1938, 1950, | The Site appears developed with a residential     |
|                    | and 1971    | type structure and garage. Adjacent properties    |
|                    |             | appear developed residentially.                   |

Copies of the Sanborn maps are included in Appendix 2.