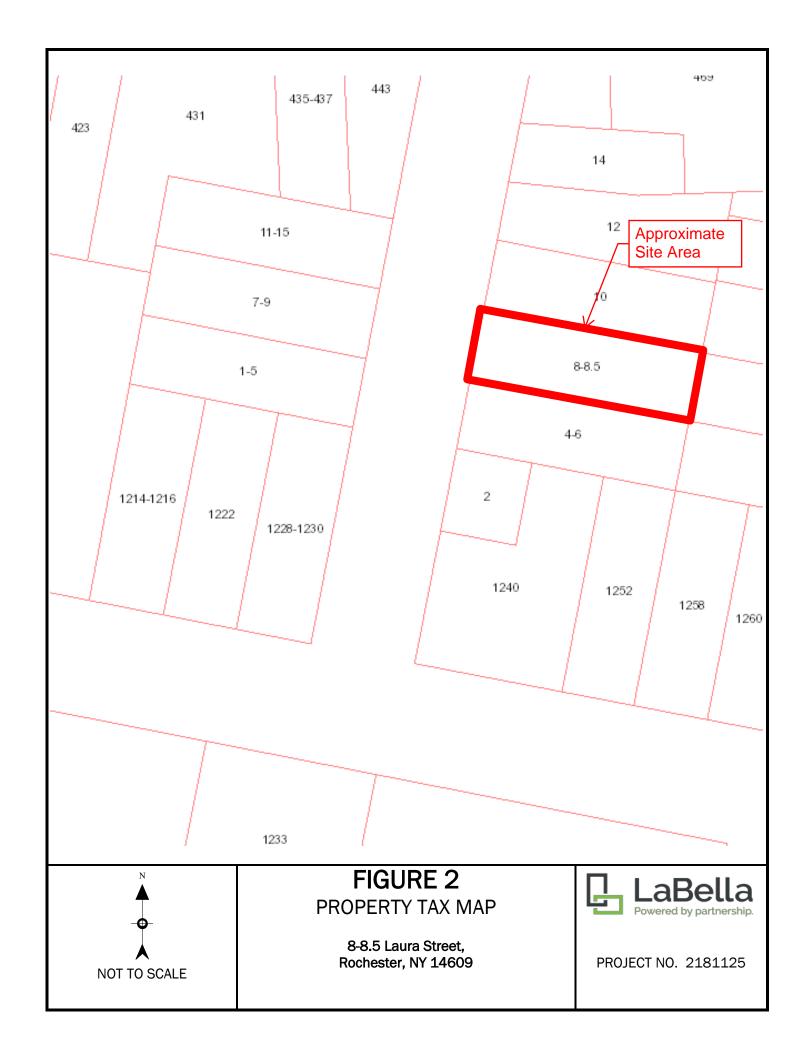

#### 6.0 SITE RECONNAISSANCE

Conducted by: Ms. Alexandra Vitulano, Environmental Analyst

Date of site visit: April 25, 2018

Representative photographs from the site visit are included in the Figures and Photographs section of this report. In addition, observations discussed in this Section are outlined on Figure 3 in the Figures and Photographs section of this report. Site visit limitations are outlined in Section 2.5 above. Copies of the field notes taken during the site visit are included in Appendix 4.

#### 3.4.4 Current Use of the Adjoining Properties

The Site is bordered by the following properties.

| Direction                | Occupant (Address)                             |  |
|--------------------------|------------------------------------------------|--|
| North                    | Residential (10 Laura Street)                  |  |
| East                     | Residential (19, 25, and 31 Baldwin Street     |  |
| South                    | Residential (4-6 Laura Street)                 |  |
| West beyond Laura Street | Residential (1-5, 7-9, and 11-15 Laura Street) |  |