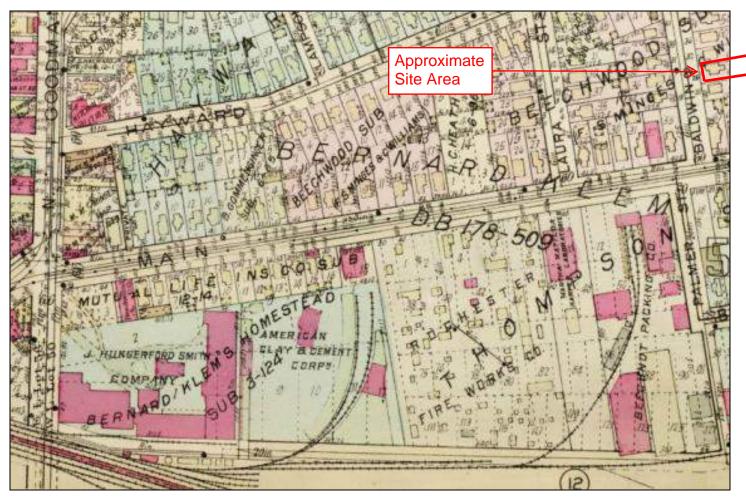

#### 5.5.1 Sanborn Fire Insurance Maps

The apparent usages of the Site and adjacent properties, as depicted by the Sanborn maps, are summarized in the table below.

| Apparent Address   | Date        | Apparent Usage(s)/Occupant(s)                     |
|--------------------|-------------|---------------------------------------------------|
| 8-8.5 Laura Street | 1912        | The Site appears developed with a residential     |
|                    |             | type structure. The northern, southern, and       |
|                    |             | western adjacent properties appear to be          |
|                    |             | residential in nature. The east adjacent property |
|                    |             | appears developed with a residential type         |
|                    |             | building and a small structure on the western     |
|                    |             | portion of the property, closest to the Site,     |
|                    |             | labelled "Repair Shop".                           |
|                    | 1938, 1950, | The Site appears developed with a residential     |
|                    | and 1971    | type structure and garage. Adjacent properties    |
|                    |             | appear developed residentially.                   |

Copies of the Sanborn maps are included in Appendix 2.