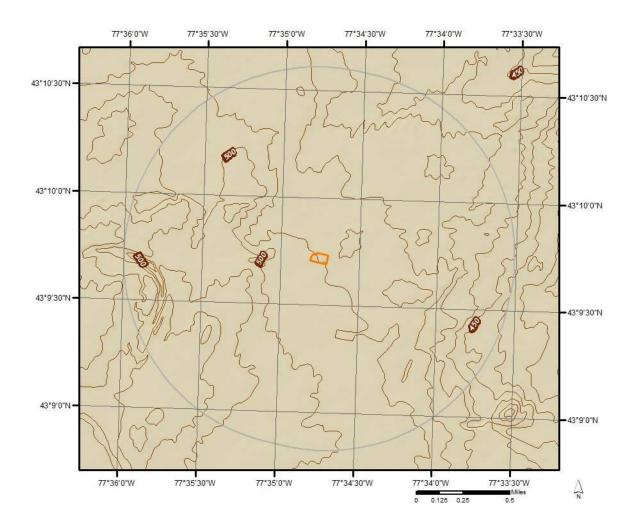

#### 3.2 Site and Vicinity Characteristics

The Site is located within an urban area. According to the 7.5-minute Rochester East, New York quadrangle USGS Map, the Site consists of generally level land. The USGS map indicates that the nearest water body is the Genesee River, located approximately 8,500 feet west of the Site. Based on interpretation of the USGS topographic map and the Generalized Groundwater Contour Map of Monroe County, groundwater flow at the Site appears to be to the northeast. According to information obtained from ERIS, soils at the Site consist mainly of Urban Land. Urban land consists of areas that have been so altered or obscured by urban works and structures that identification of the soils is not feasible. Urban land could include Historical Fill materials (e.g., ash, cinders, slag, etc.). Historic Fill materials are subject to NYSDEC Part 360 Regulation. Identification of Historic Fill Materials is beyond the scope of this assessment. A copy of the soil map is included in Appendix 6.

Groundwater flow direction in the vicinity of the Site was estimated based on review
of area topographic maps and the Generalized Groundwater Contour Map of Monroe
County. Determination of site-specific groundwater flow direction typically requires
installing at least three groundwater monitoring wells, surveying the wells, and
collecting groundwater elevation data (refer to Section 3.2).