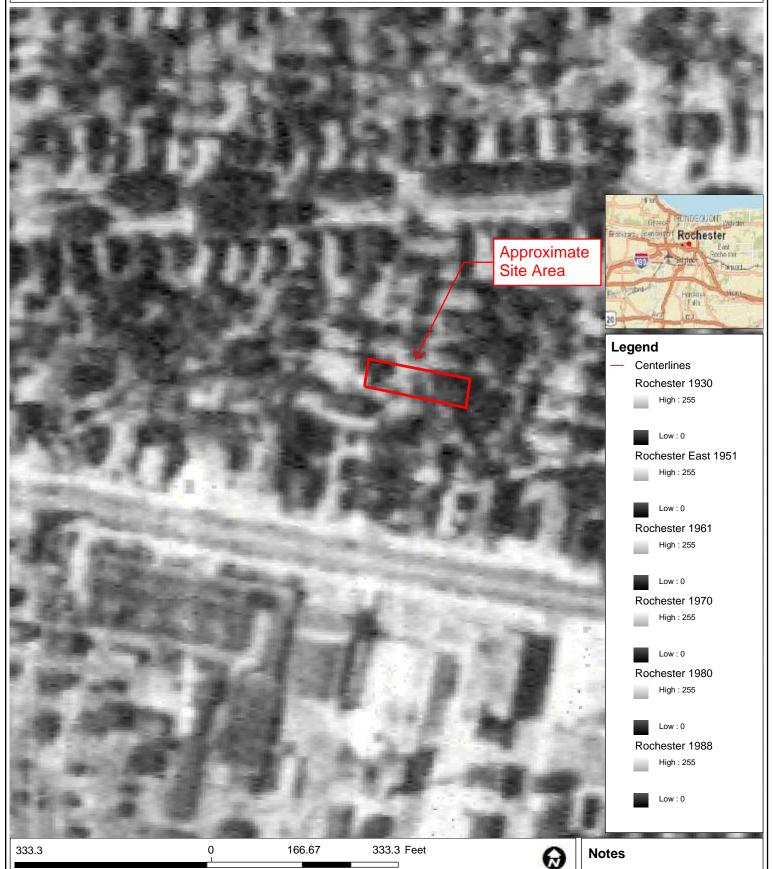

#### 5.5.2 *Aerial Photography*

The table below outlines observations of the Site and adjacent properties obtained from the review of aerial photographs.

| Date                             | Observations                                           |
|----------------------------------|--------------------------------------------------------|
| 1930, 1951, 1961, 1970, 1980,    | The Site and adjacent properties appear developed with |
| 1988, 1994, 2002, 2011, and 2015 | residential type structures.                           |

Copies of the aerial photographs are included in Appendix 3.