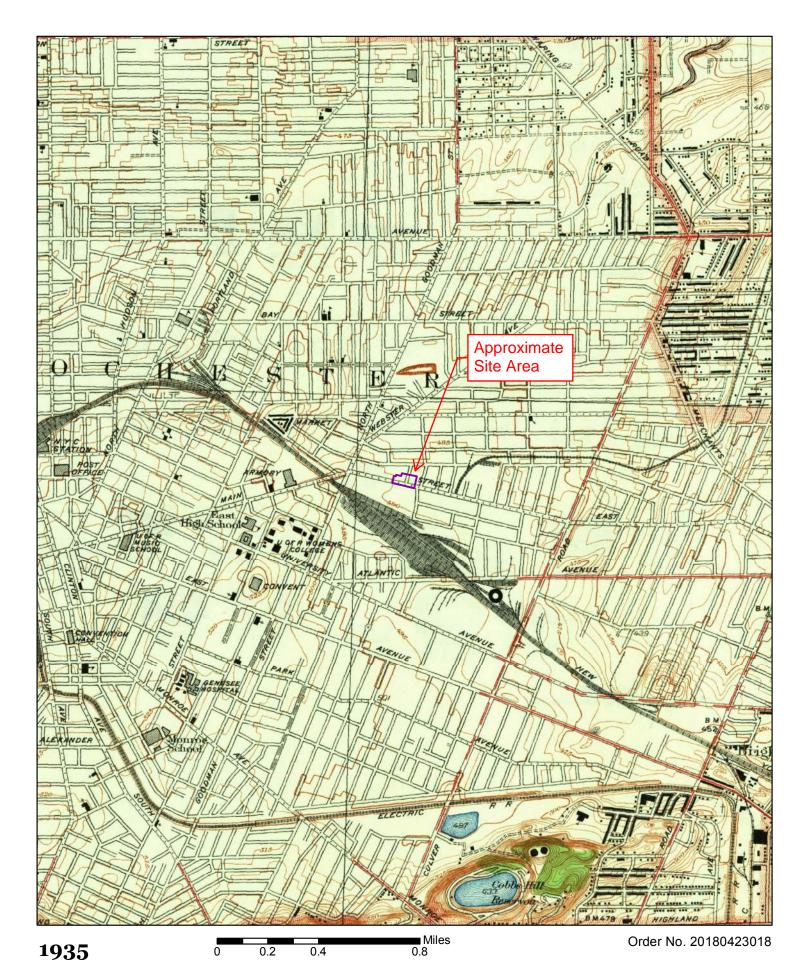

#### 5.5.6 Historical Topographic Maps

The table below outlines observations of the Site and adjacent properties obtained from the review of available historical topographic maps.

| Date                                                                | Observations                                                                                                                         |
|---------------------------------------------------------------------|--------------------------------------------------------------------------------------------------------------------------------------|
| 1895, 1898, 1912, 1920, 1931, 1935,<br>1952, 1969, 1971, 1978, 2013 | Structures are not depicted on the Site or adjacent properties. However, the site is depicted as located in a highly developed area. |