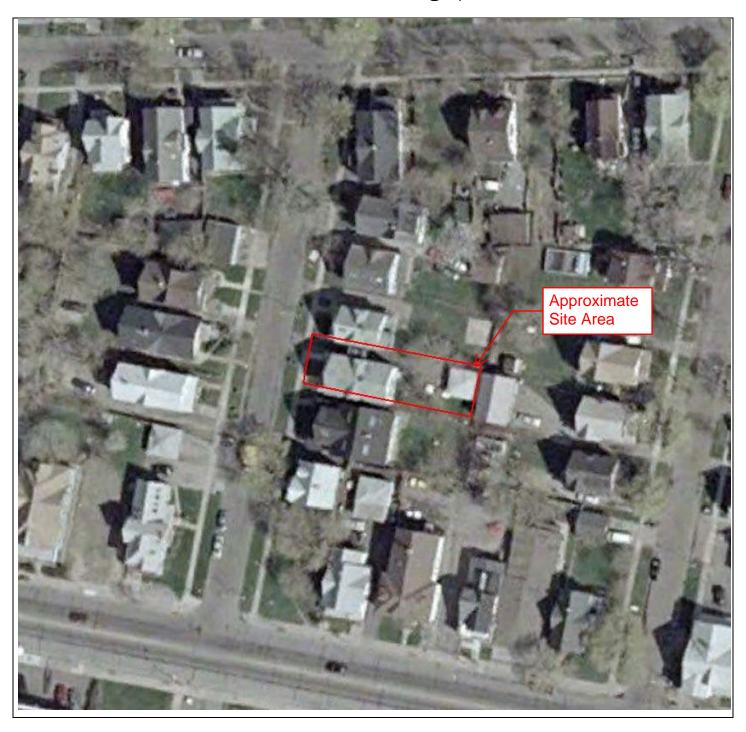

#### 3.1 Site Location and Legal Description

The parcel that comprises the Site is outlined in the table below. Property boundaries for the purpose of this assessment were obtained from the Monroe County GIS website. A map depicting the tax parcel that comprises the Site is located in the Figures and Photographs Appendix of this report.

| Legal Address      | Tax Account Number     | Property Use Code             | Acreage |
|--------------------|------------------------|-------------------------------|---------|
| 8-8.5 Laura Street | 107.690-0001-094.00000 | 220 – Two Family<br>Residence | 0.12    |