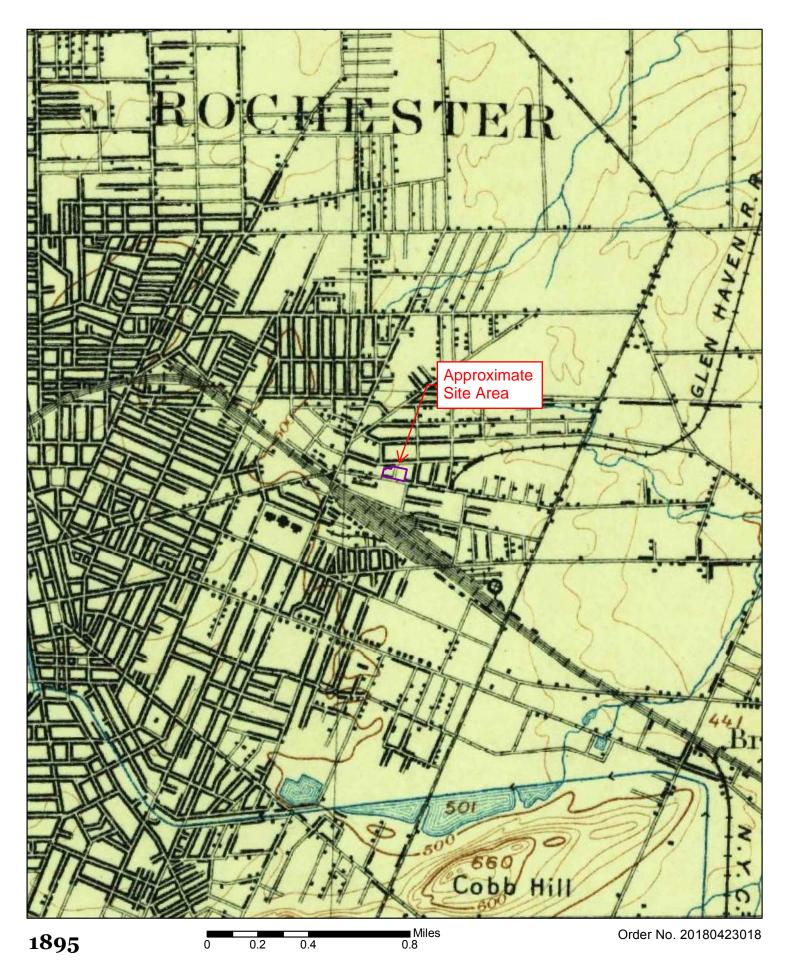

Standard historical sources LaBella attempted to review are outlined in the table below.

| Section | Historical Source              | Date(s)                                                        | Source/Comments                        |
|---------|--------------------------------|----------------------------------------------------------------|----------------------------------------|
| 5.5.1   | Sanborn Fire<br>Insurance Maps | 1912, 1938, 1950 and 1971                                      | ERIS                                   |
| 5.5.2   | Aerial Photographs             | 1930, 1951, 1961, 1970, 1980, 1988, 1994, 2002, 2011, and 2015 | Monroe County GIS and Google Earth Pro |

| Section | Historical Source              | Date(s)                                                                                                           | Source/Comments                  |
|---------|--------------------------------|-------------------------------------------------------------------------------------------------------------------|----------------------------------|
| 5.5.3   | Municipal Records              | Not applicable                                                                                                    | City of Rochester                |
| 5.5.4   | Recorded Land Title<br>Records | Not applicable                                                                                                    | ERIS                             |
| 5.5.5   | Historical Atlases             | 1888, 1900, 1910, 1918, and 1926                                                                                  | Monroe County<br>Library website |
| 5.5.6   | Historical Topographic<br>Maps | 1895, 1898, 1912, 1920, 1931, 1935, 1952, 1969, 1971, 1978 and 2013                                               | ERIS                             |
| 5.5.7   | Local Street<br>Directories    | 1939, 1944, 1949, 1954, 1958, 1962, 1967, 1972, 1976, 1981-82, 1985, 1989, 1992, 1997, 2002, 2007, 2012, and 2017 | ERIS                             |

#### 5.5.6 Historical Topographic Maps

The table below outlines observations of the Site and adjacent properties obtained from the review of available historical topographic maps.

| Date                                                                | Observations                                                                                                                         |
|---------------------------------------------------------------------|--------------------------------------------------------------------------------------------------------------------------------------|
| 1895, 1898, 1912, 1920, 1931, 1935,<br>1952, 1969, 1971, 1978, 2013 | Structures are not depicted on the Site or adjacent properties. However, the site is depicted as located in a highly developed area. |

Copies of the historical atlases are included in Appendix 2.