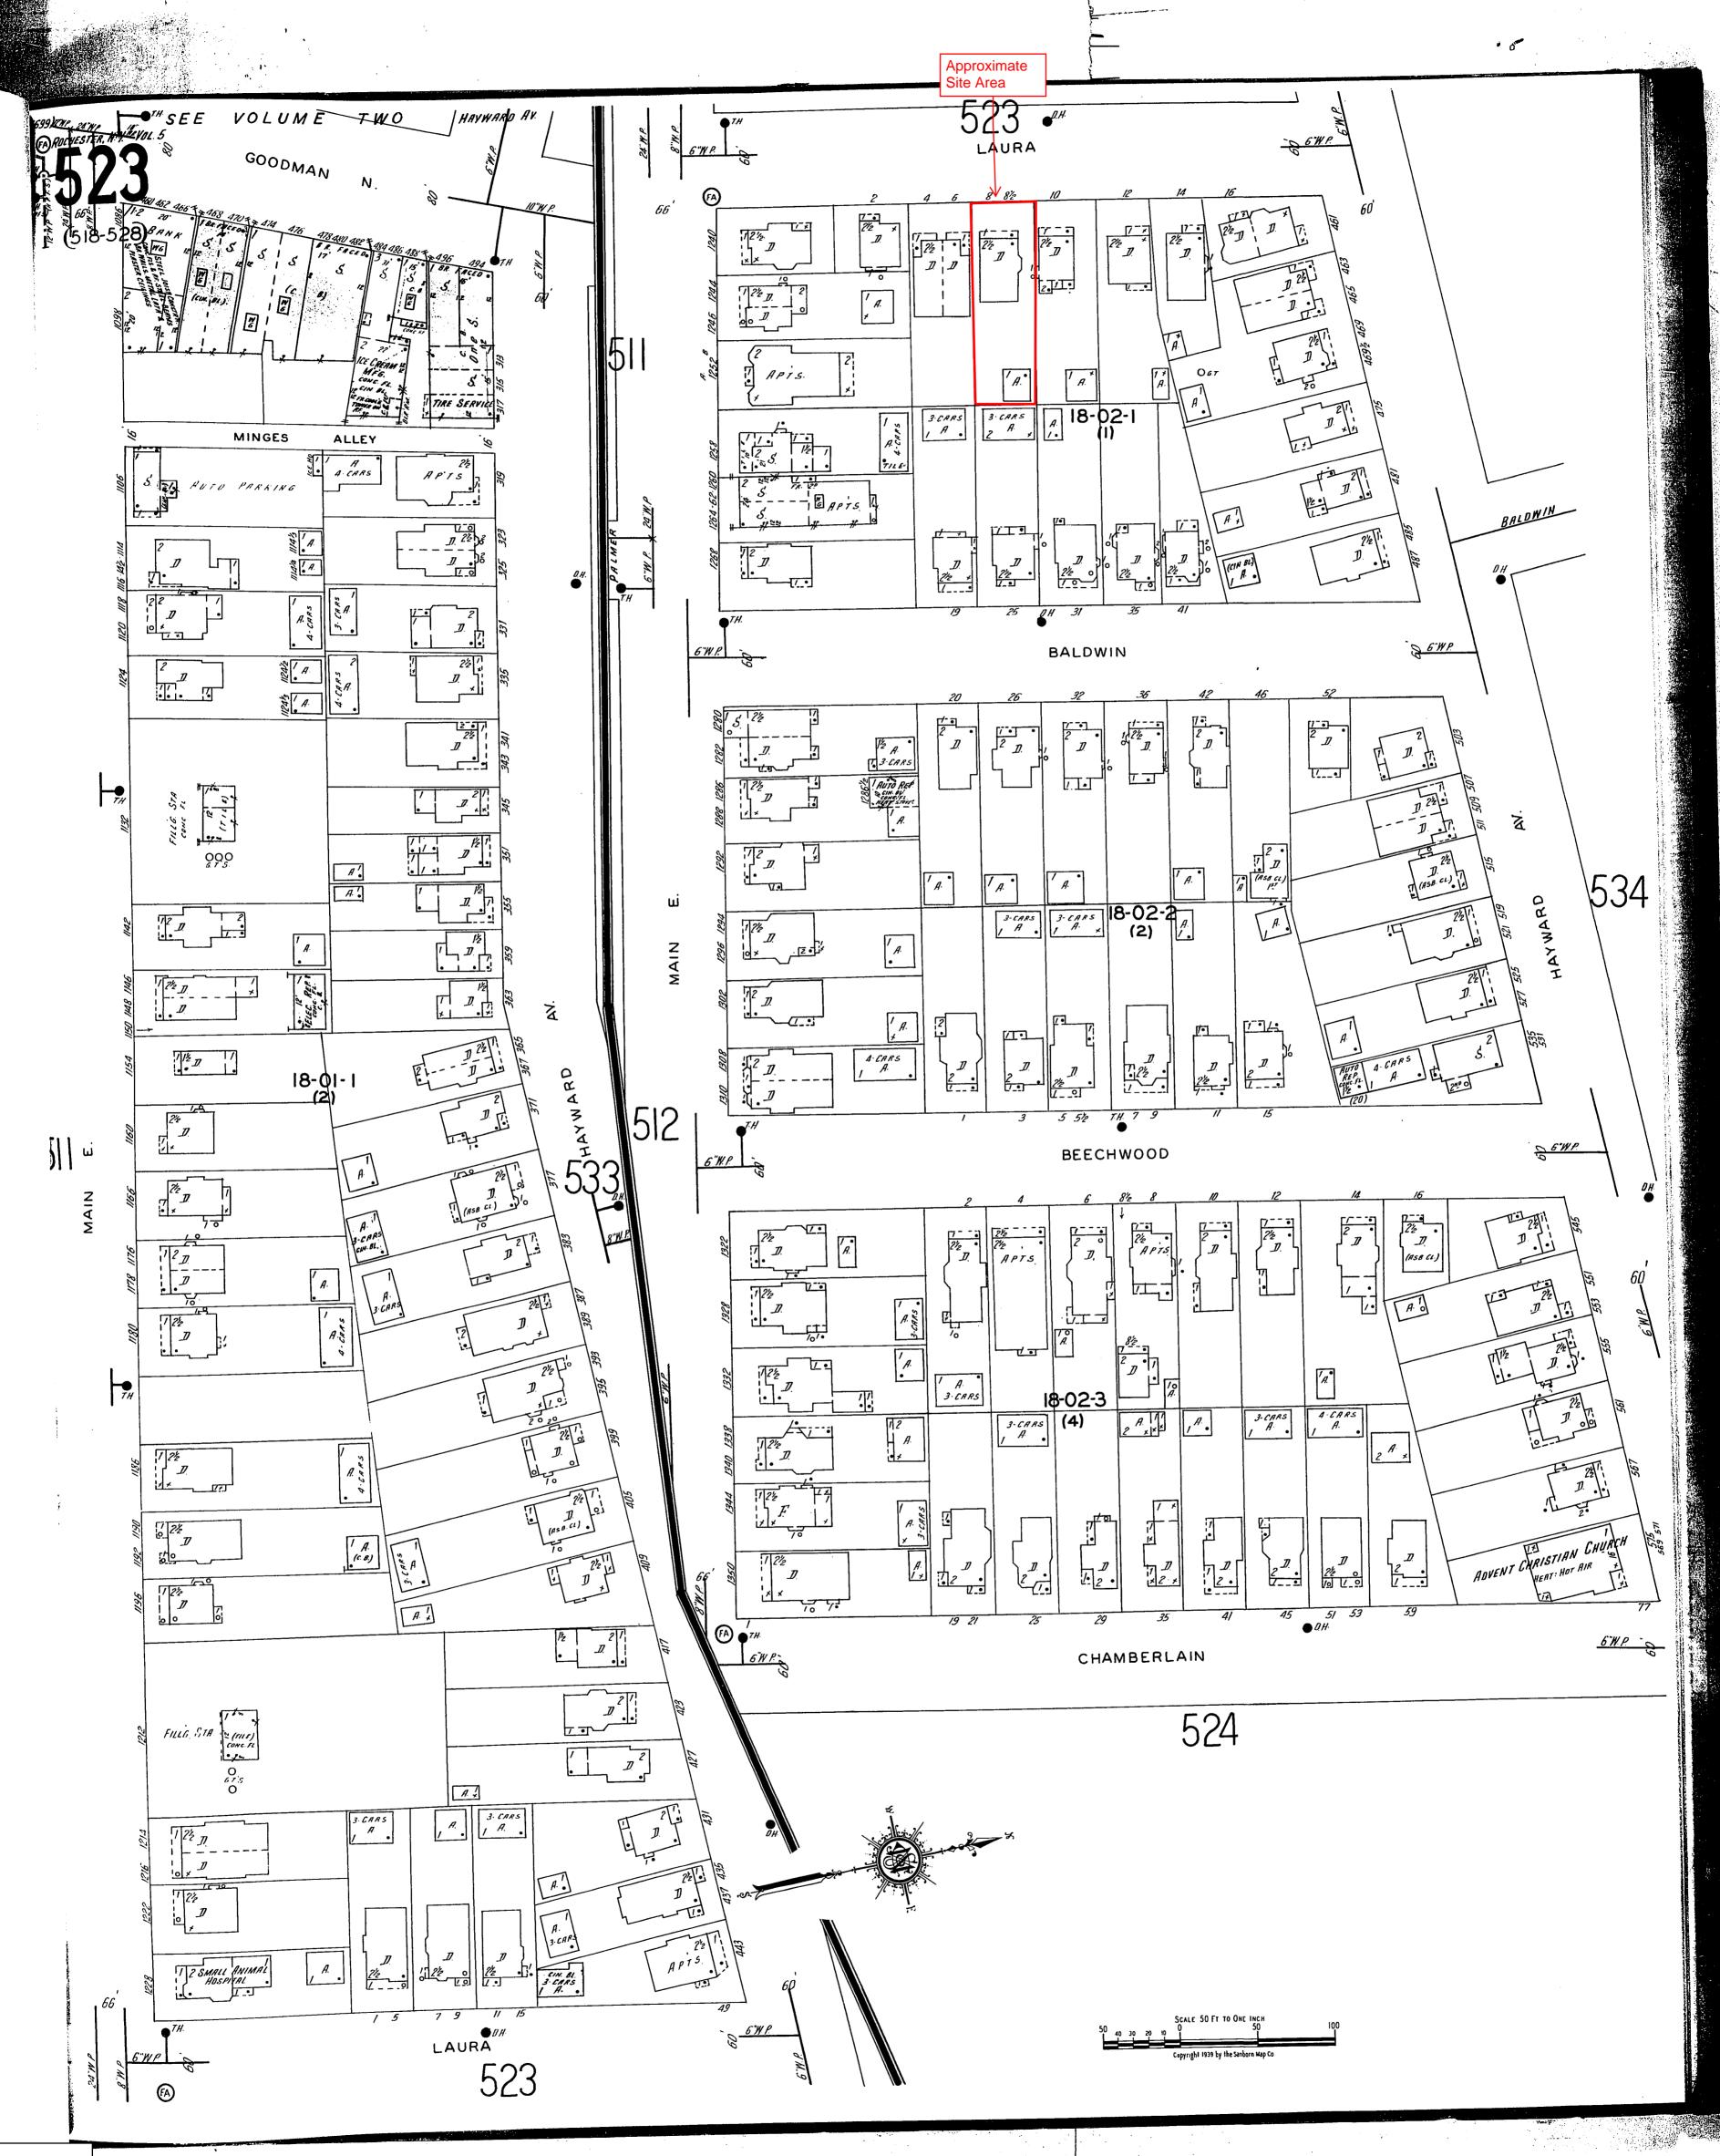

#### 5.5.1 Sanborn Fire Insurance Maps

The apparent usages of the Site and adjacent properties, as depicted by the Sanborn maps, are summarized in the table below.

| Apparent Address   | Date        | Apparent Usage(s)/Occupant(s)                     |
|--------------------|-------------|---------------------------------------------------|
| 8-8.5 Laura Street | 1912        | The Site appears developed with a residential     |
|                    |             | type structure. The northern, southern, and       |
|                    |             | western adjacent properties appear to be          |
|                    |             | residential in nature. The east adjacent property |
|                    |             | appears developed with a residential type         |
|                    |             | building and a small structure on the western     |
|                    |             | portion of the property, closest to the Site,     |
|                    |             | labelled "Repair Shop".                           |
|                    | 1938, 1950, | The Site appears developed with a residential     |
|                    | and 1971    | type structure and garage. Adjacent properties    |
|                    |             | appear developed residentially.                   |

Copies of the Sanborn maps are included in Appendix 2.