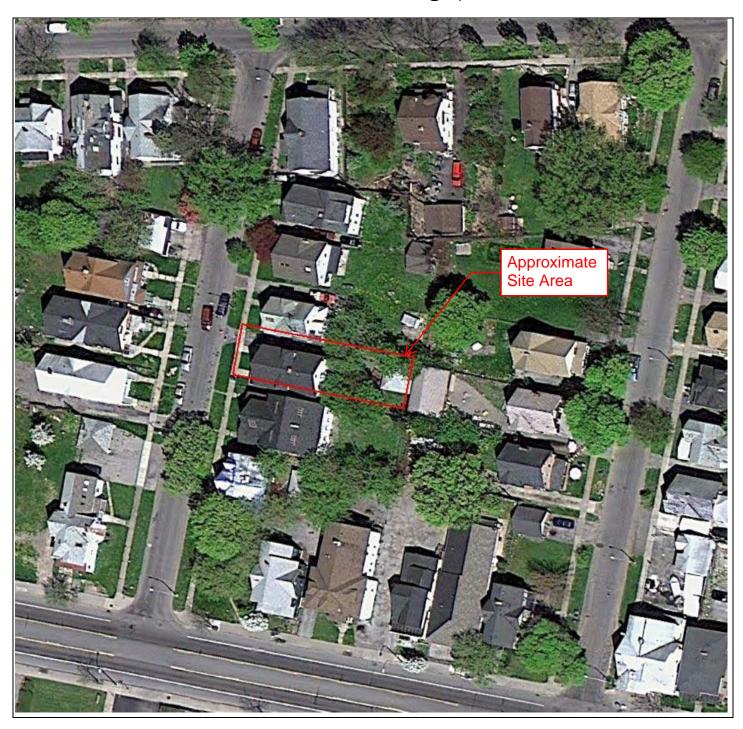

#### 3.1 Site Location and Legal Description

The parcel that comprises the Site is outlined in the table below. Property boundaries for the purpose of this assessment were obtained from the Monroe County GIS website. A map depicting the tax parcel that comprises the Site is located in the Figures and Photographs Appendix of this report.

| Legal Address      | Tax Account Number     | Property Use Code             | Acreage |
|--------------------|------------------------|-------------------------------|---------|
| 8-8.5 Laura Street | 107.690-0001-094.00000 | 220 – Two Family<br>Residence | 0.12    |