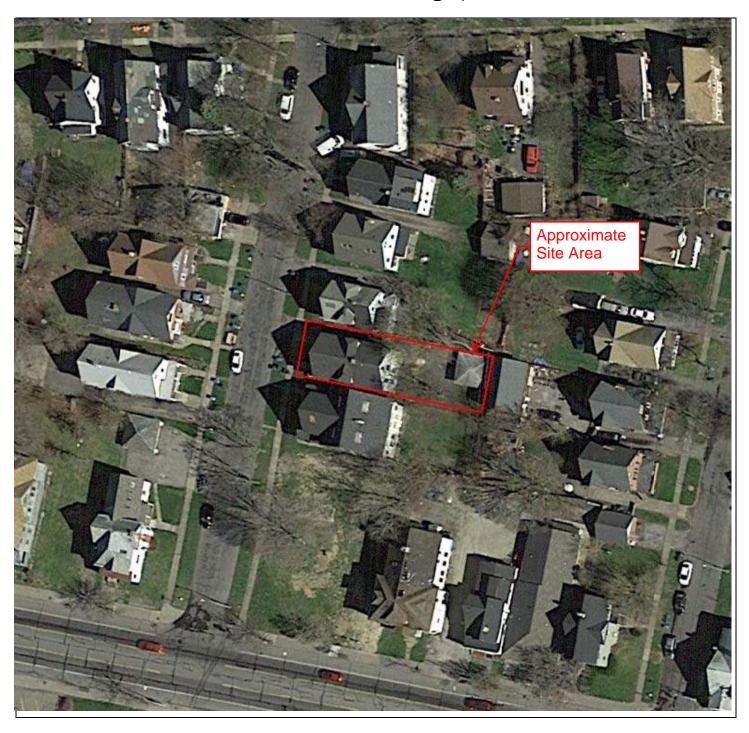

#### 3.1 Site Location and Legal Description

The parcel that comprises the Site is outlined in the table below. Property boundaries for the purpose of this assessment were obtained from the Monroe County GIS website. A map depicting the tax parcel that comprises the Site is located in the Figures and Photographs Appendix of this report.

| Legal Address      | Tax Account Number     | Property Use Code             | Acreage |
|--------------------|------------------------|-------------------------------|---------|
| 8-8.5 Laura Street | 107.690-0001-094.00000 | 220 – Two Family<br>Residence | 0.12    |