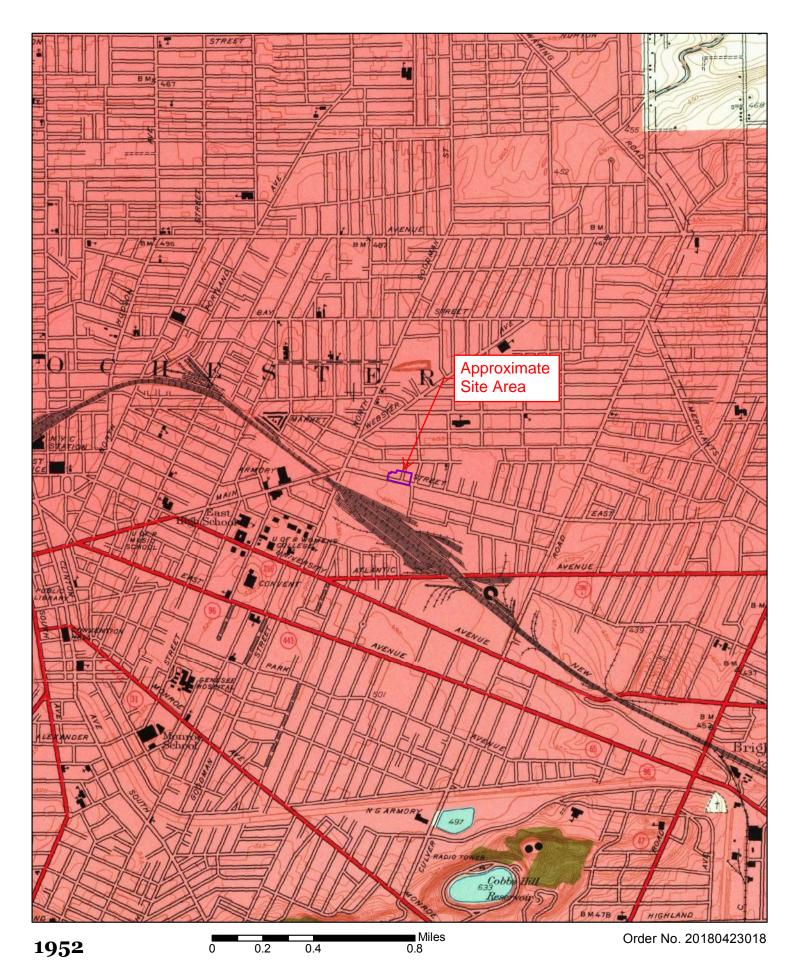

#### 5.5.6 Historical Topographic Maps

The table below outlines observations of the Site and adjacent properties obtained from the review of available historical topographic maps.

| Date                                                                | Observations                                                                                                                         |
|---------------------------------------------------------------------|--------------------------------------------------------------------------------------------------------------------------------------|
| 1895, 1898, 1912, 1920, 1931, 1935,<br>1952, 1969, 1971, 1978, 2013 | Structures are not depicted on the Site or adjacent properties. However, the site is depicted as located in a highly developed area. |