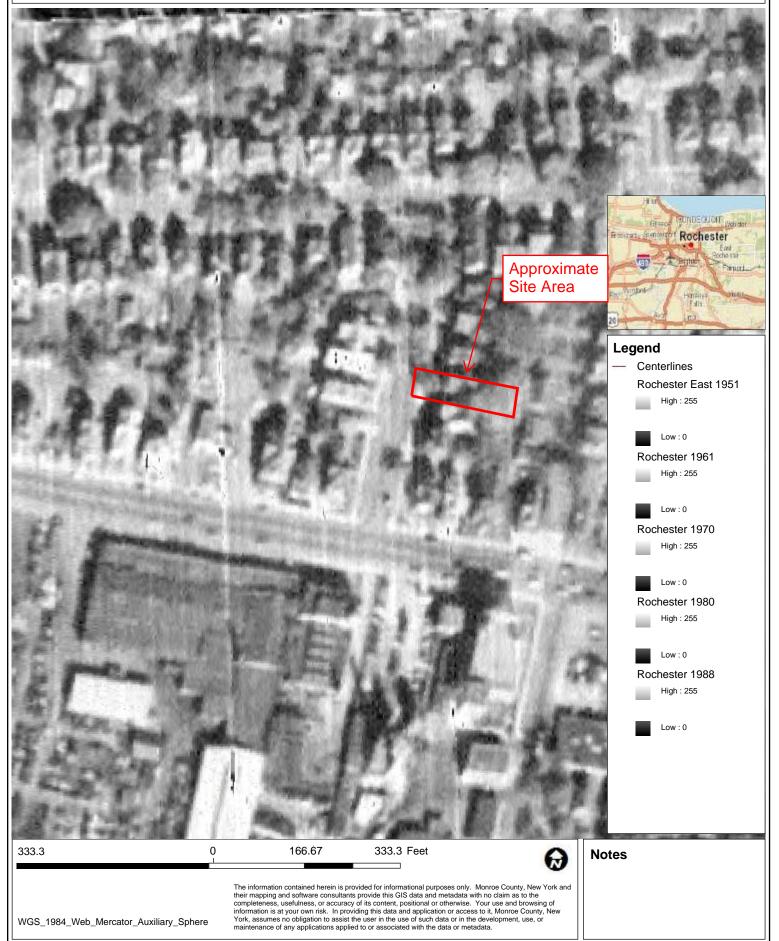

#### 5.5.2 *Aerial Photography*

The table below outlines observations of the Site and adjacent properties obtained from the review of aerial photographs.

| Date                             | Observations                                           |
|----------------------------------|--------------------------------------------------------|
| 1930, 1951, 1961, 1970, 1980,    | The Site and adjacent properties appear developed with |
| 1988, 1994, 2002, 2011, and 2015 | residential type structures.                           |

Copies of the aerial photographs are included in Appendix 3.