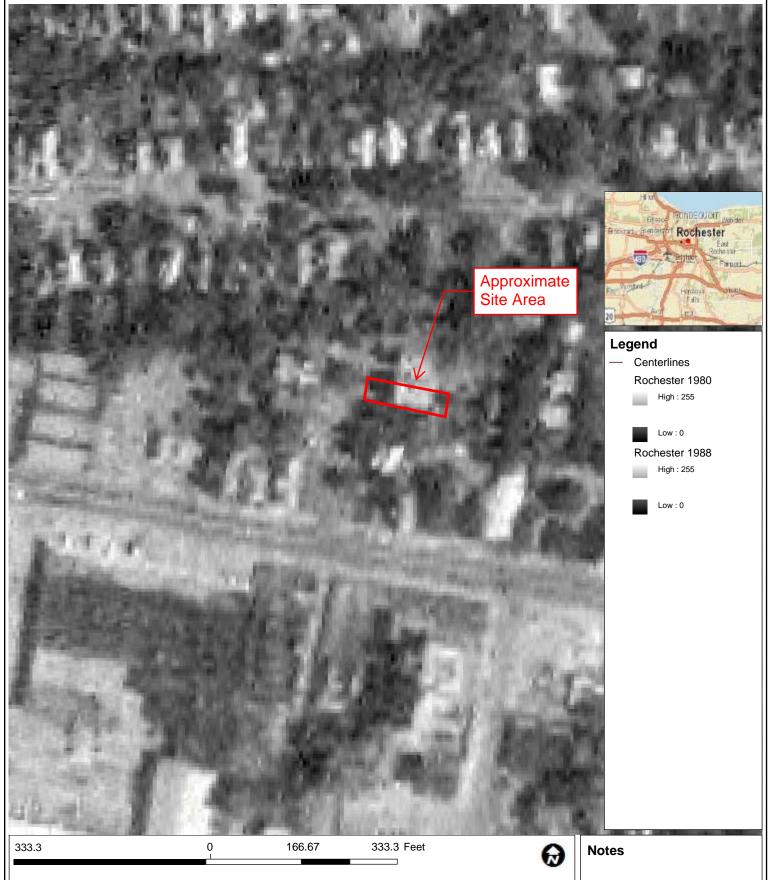

Standard historical sources LaBella attempted to review are outlined in the table below.

| Section | Historical Source              | Date(s)                                                        | Source/Comments                        |
|---------|--------------------------------|----------------------------------------------------------------|----------------------------------------|
| 5.5.1   | Sanborn Fire<br>Insurance Maps | 1912, 1938, 1950 and 1971                                      | ERIS                                   |
| 5.5.2   | Aerial Photographs             | 1930, 1951, 1961, 1970, 1980, 1988, 1994, 2002, 2011, and 2015 | Monroe County GIS and Google Earth Pro |

#### 5.5.2 *Aerial Photography*

The table below outlines observations of the Site and adjacent properties obtained from the review of aerial photographs.

| Date                             | Observations                                           |
|----------------------------------|--------------------------------------------------------|
| 1930, 1951, 1961, 1970, 1980,    | The Site and adjacent properties appear developed with |
| 1988, 1994, 2002, 2011, and 2015 | residential type structures.                           |

Copies of the aerial photographs are included in Appendix 3.