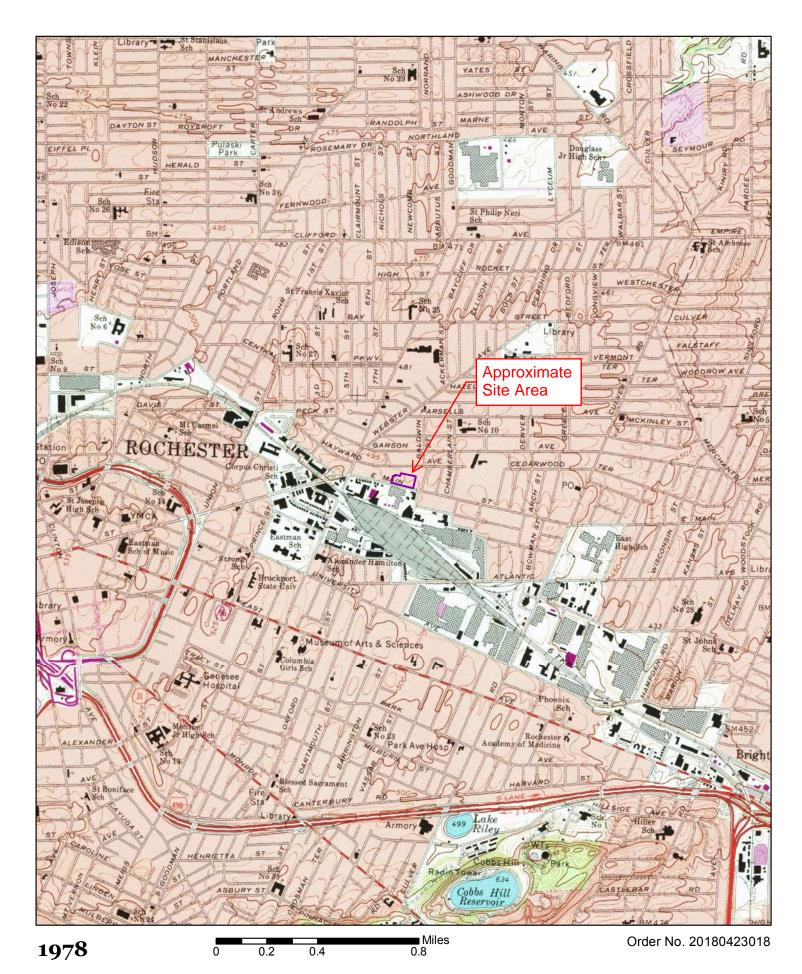

#### 5.5.6 Historical Topographic Maps

The table below outlines observations of the Site and adjacent properties obtained from the review of available historical topographic maps.

| Date                                                                | Observations                                                                                                                         |
|---------------------------------------------------------------------|--------------------------------------------------------------------------------------------------------------------------------------|
| 1895, 1898, 1912, 1920, 1931, 1935,<br>1952, 1969, 1971, 1978, 2013 | Structures are not depicted on the Site or adjacent properties. However, the site is depicted as located in a highly developed area. |

Copies of the historical atlases are included in Appendix 2.