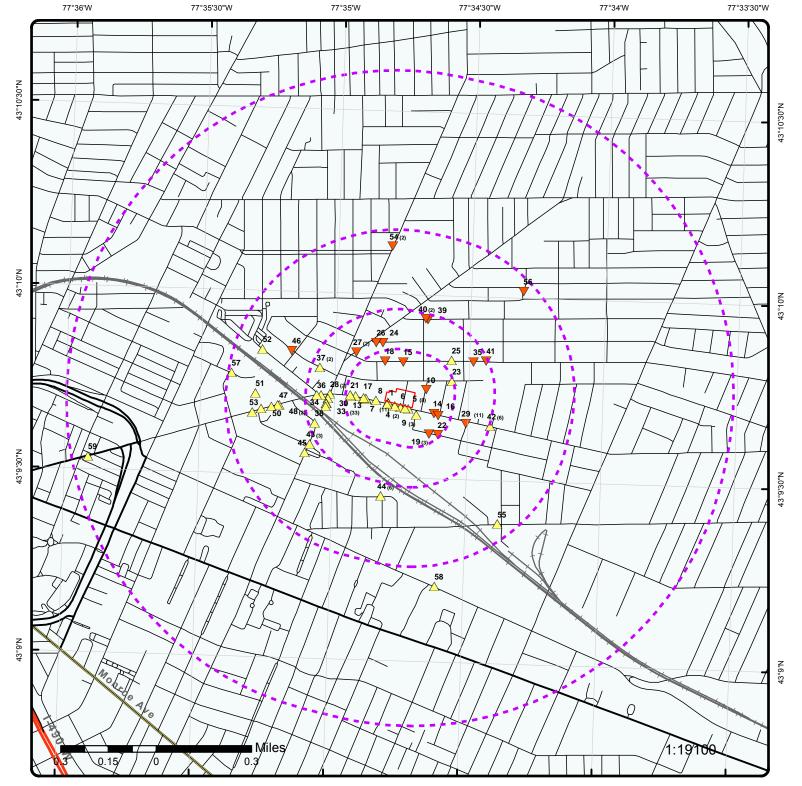

#### 5.0 STANDARD ENVIRONMENTAL RECORD SOURCES – FEDERAL AND STATE

The government records search included a review of federal, state and local government databases of known or suspected inactive hazardous waste sites; petroleum and chemical bulk storage tank sites; reported spills, including leaking underground storage tanks (USTs); and hazardous waste generation sites. Environmental Risk Information Services (ERIS), an independent research firm, was contracted to perform an ASTM compliant government records search. The ERIS report is included in Appendix 1.

# **Listing Summary**

| Number of<br>Listed Sites | Search<br>Radius | Reference<br>Number | Facility Name – State Identification #<br>(Address)                          |
|---------------------------|------------------|---------------------|------------------------------------------------------------------------------|
| 5                         | 1.0 mile         | 1                   | Davis-Howland Oil Corporation – Site #828088<br>(200 Anderson Avenue)        |
|                           |                  | 2                   | Staubs Textile Services, Inc. – Site #828160<br>(935, 951 East Main Street)  |
|                           |                  | 3                   | Navy and Marine Center #3 – Site #828202<br>(900 East Main Street)           |
|                           |                  | 4                   | Conrail Rail Yards – Site #828111<br>(410 Atlantic Avenue)                   |
|                           |                  | 5                   | Former Elite Vogue Dry Cleaners – Site #828164<br>(527-533 East Main Street) |

# **Detailed Summary**

| Reference<br>Number | Approximate Distance from Site (feet) – Direction | Groundwater Flow – Towards/Away From the Site | REC<br>(Yes/No) | Additional Information/<br>Rationale                                                                                                                                                     |
|---------------------|---------------------------------------------------|-----------------------------------------------|-----------------|------------------------------------------------------------------------------------------------------------------------------------------------------------------------------------------|
| 1                   | 1,550 -<br>South/Southwest                        | Northeast –<br>Towards the<br>Site            | No              | The listing does not appear to represent a REC to the Site based on the distance of this facility from the Site.                                                                         |
| 2                   | 1,800 – West                                      | Northeast –<br>Towards the<br>Site            | No              | The listing does not appear to represent a REC to the Site based on the distance of this facility from the Site.                                                                         |
| 3                   | 2,050 - West                                      | Northeast –<br>Towards the<br>Site            | No              | The listing does not appear to represent a REC to the Site based on the distance of this facility from the Site.                                                                         |
| 4                   | 2,400 - Southeast                                 | Northeast –<br>Away from the<br>Site          | No              | The listing does not appear to represent a REC to the Site based on the apparent flow of groundwater to the west and away from the Site and the distance of this facility from the Site. |

| Reference<br>Number | Approximate Distance from Site (feet) - Direction | Groundwater Flow – Towards/Away From the Site | REC<br>(Yes/No) | Additional Information/<br>Rationale                                                                             |
|---------------------|---------------------------------------------------|-----------------------------------------------|-----------------|------------------------------------------------------------------------------------------------------------------|
| 5                   | 5,000 - West                                      | Northeast –<br>Towards the<br>Site            | No              | The listing does not appear to represent a REC to the Site based on the distance of this facility from the Site. |

# **Listing Summary**

|   | Number of<br>Listed Sites | Search<br>Radius | Reference<br>Number | Facility Name – State Identification #<br>(Address) |
|---|---------------------------|------------------|---------------------|-----------------------------------------------------|
| Ī | 2                         | 0.50 mile        | 1                   | Rochester Drug Cooperative – Site #C828115          |
|   |                           |                  |                     | (320 North Goodman Street)                          |
|   |                           |                  | 2                   | Former Staub's Textile Service Inc. – Site #C828160 |
|   |                           |                  |                     | (935, 951 East Main Street)                         |

# **Detailed Summary**

| Reference<br>Number | Approximate Distance from Site (feet) – Direction | Groundwater Flow - Towards/Away From the Site | REC<br>(Yes/No) | Additional Information/<br>Rationale                                                                             |
|---------------------|---------------------------------------------------|-----------------------------------------------|-----------------|------------------------------------------------------------------------------------------------------------------|
| 1                   | 1,450 -<br>West/Southwest                         | Northeast –<br>Towards the<br>Site            | No              | The listing does not appear to represent a REC to the Site based on the distance of this facility from the Site. |
| 2                   | 1,800 - West                                      | Northeast –<br>Towards the<br>Site            | No              | The listing does not appear to represent a REC to the Site based on the distance of this facility from the Site. |

# **Listing Summary**

| Number of    | Search    | Reference | Facility Name – State Identification #                        |
|--------------|-----------|-----------|---------------------------------------------------------------|
| Listed Sites | Radius    | Number    | (Address)                                                     |
| 1            | 0.50 mile | 1         | 1200 E. Main Street – Site #B00129<br>(1200 East Main Street) |

# **Detailed Summary**

| Reference<br>Number | Approximate Distance from Site (feet) - Direction | Groundwater Flow – Towards/Away From the Site | REC<br>(Yes/No) | Additional Information/<br>Rationale                                                                             |
|---------------------|---------------------------------------------------|-----------------------------------------------|-----------------|------------------------------------------------------------------------------------------------------------------|
| 1                   | 280 - Southwest                                   | Northeast –<br>Towards the<br>Site            | No              | The listing does not appear to represent a REC to the Site based on the distance of this facility from the Site. |

# **Listing Summary**

| Number of<br>Listed Sites | Search<br>Radius | Reference<br>Number | Facility Name – State Identification #<br>(Address) |
|---------------------------|------------------|---------------------|-----------------------------------------------------|
| 5                         | 0.50 mile        | 1-5                 | Conrail Rail Yards – Site #HS8007                   |
|                           |                  |                     | (400 North Goodman Street)                          |

# **Detailed Summary**

| Reference<br>Number | Approximate Distance from Site (feet) – Direction | Groundwater Flow – Towards/Away From the Site | REC<br>(Yes/No) | Additional Information/<br>Rationale                                                                             |
|---------------------|---------------------------------------------------|-----------------------------------------------|-----------------|------------------------------------------------------------------------------------------------------------------|
| 1-5                 | 1,000 - West                                      | Northeast –<br>Towards the<br>Site            | No              | The listing does not appear to represent a REC to the Site based on the distance of this facility from the Site. |

# **Listing Summary**

| Number of<br>Listed Sites | Search<br>Radius | Reference<br>Number | Facility Name – State Identification #<br>(Address)                      |
|---------------------------|------------------|---------------------|--------------------------------------------------------------------------|
| 2                         | 0.50 mile        | 1                   | Tom & Paul's Tire Trax Inc. – Activity #28K05<br>(1233 East Main Street) |
|                           |                  | 2                   | T.M.S. – Activity #28K12<br>(183 Hayward Avenue)                         |

# **Detailed Summary**

| Reference<br>Number | Approximate Distance from Site (feet) - Direction | Groundwater Flow – Towards/Away From the Site | REC<br>(Yes/No) | Additional Information/<br>Rationale                                                                             |
|---------------------|---------------------------------------------------|-----------------------------------------------|-----------------|------------------------------------------------------------------------------------------------------------------|
| 1                   | 500 - South                                       | Northeast –<br>Towards the<br>Site            | No              | The listing does not appear to represent a REC to the Site based on the distance of this facility from the Site. |

| Reference<br>Number | Approximate Distance from Site (feet) - Direction | Groundwater Flow – Towards/Away From the Site | REC<br>(Yes/No) | Additional Information/<br>Rationale                                                                                                                                                          |
|---------------------|---------------------------------------------------|-----------------------------------------------|-----------------|-----------------------------------------------------------------------------------------------------------------------------------------------------------------------------------------------|
| 2                   | 1,700 –<br>West/Northwest                         | Northeast –<br>Away from the<br>Site          | No              | The listing does not appear to represent a REC to the Site based on the apparent flow of groundwater to the northeast and away from the Site and the distance of this facility from the Site. |

#### **Listing Summary**

| Number of<br>Listed Sites | Search Radius                   | Listing<br>Number | Facility Name: Address – Spill # (status)                               |
|---------------------------|---------------------------------|-------------------|-------------------------------------------------------------------------|
| 4 active                  | Active listings: 0.25<br>mile   | 1                 | 1130 East Main Street – Spill #1701891<br>(active)                      |
| 0<br>closed/inactive      | Closed/inactive                 | 2                 | Former Gasoline Station: 32 Webster<br>Avenue – Spill #1504683 (active) |
|                           | listings: Site and<br>adjoining | 3                 | CSX Railyard: 400 North Goodman Street –<br>Spill #0004600 (active)     |
|                           | properties only                 | 4                 | RTS: 1372 East Main Street – Spill #1601903<br>(active)                 |

#### **Detailed Summary**

| Reference<br>Number | Approximate Distance from Site (feet) - Direction | Overburden<br>Groundwater<br>Flow<br>Direction | REC<br>(Yes/No) | Additional Information and/or<br>Rationale                                                                                                                                                    |
|---------------------|---------------------------------------------------|------------------------------------------------|-----------------|-----------------------------------------------------------------------------------------------------------------------------------------------------------------------------------------------|
| 1                   | 600 – West                                        | Northeast –<br>Away from<br>the Site           | No              | The listing does not appear to represent a REC to the Site based on the apparent flow of groundwater to the northeast and away from the Site and the distance of this facility from the Site. |
| 2                   | 800-<br>Northwest                                 | Northeast –<br>Away from<br>the Site           | No              | The listing does not appear to represent a REC to the Site based on the apparent flow of groundwater to the northeast and away from the Site and the distance of this facility from the Site. |
| 3                   | 1,100-<br>Southwest                               | Northeast –<br>Towards the<br>Site             | No              | The listing does not appear to represent a REC to the Site based on the distance of this facility from the Site.                                                                              |
| 4                   | 1,300 –<br>East/Southeast                         | Northeast –<br>Away from<br>the Site           | No              | The listing does not appear to represent a REC to the Site based on the apparent flow of groundwater to the northeast and away from the Site and the distance of this facility from the Site. |