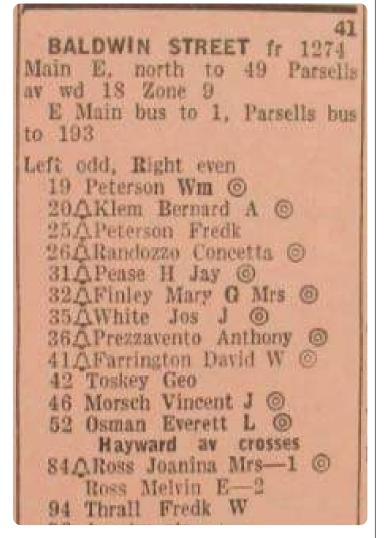

#### 5.5.7 Local Street Directories

Based on the review of street directories obtained from ERIS, the Site appears to have been occupied by various private individuals from at least 1939 until at least 2017. Adjacent properties appear to have been occupied residentially.

Copies of the street directories are included in Appendix 2.