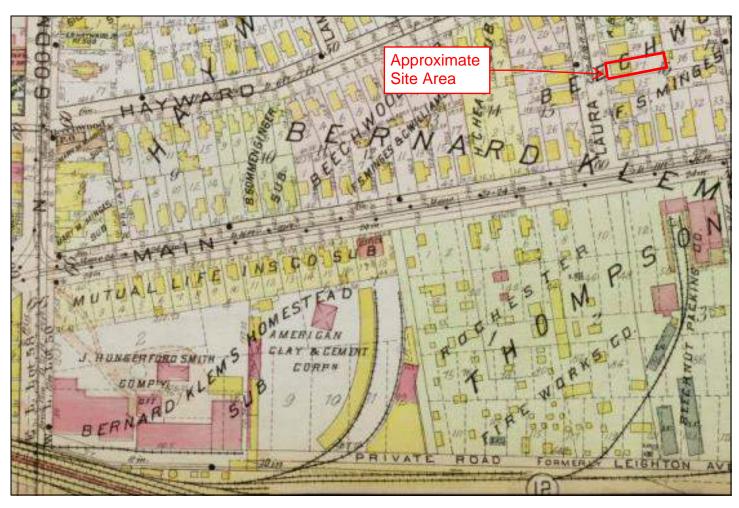

#### 5.5.5 Historical Atlases

The table below outlines observations of the Site and adjacent properties obtained from the review of available historical atlases.

| Date          | Observations                                                                                                                                                                     |
|---------------|----------------------------------------------------------------------------------------------------------------------------------------------------------------------------------|
| 1888          | The Site and adjacent properties appear undeveloped.                                                                                                                             |
| 1900          | The Site appears undeveloped. The north, east, and west adjacent properties appear undeveloped. The south adjacent property appears developed with a residential type structure. |
| 1910          | The Site appears undeveloped. The north adjacent property appears undeveloped. The east, south, and west adjacent properties appear developed with residential type structures.  |
| 1918 and 1926 | The Site and adjacent properties appear developed with residential type structures.                                                                                              |

Copies of the historical atlases are included in Appendix 2.