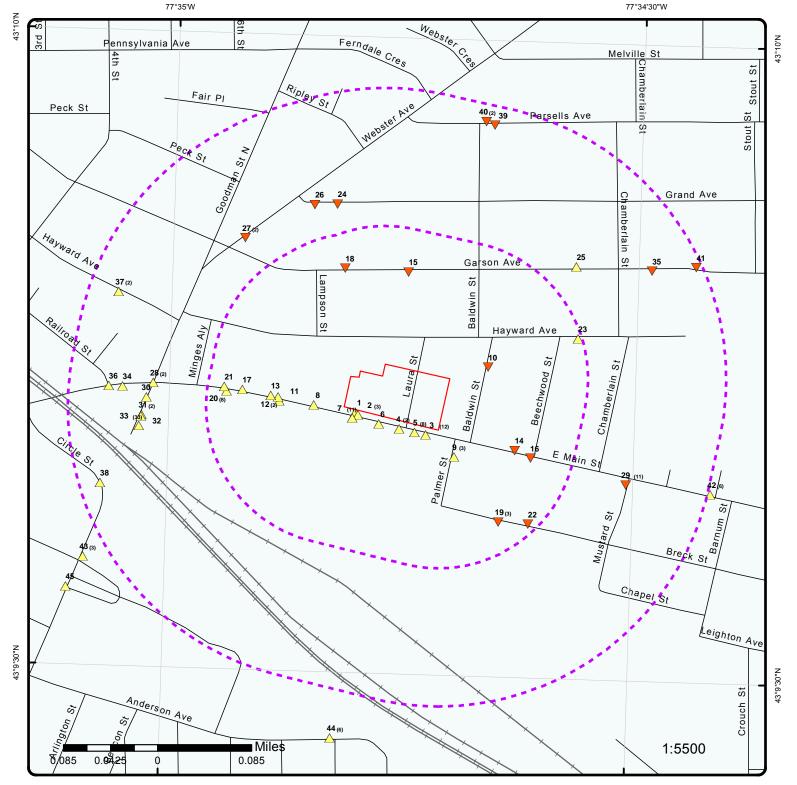

#### 5.0 STANDARD ENVIRONMENTAL RECORD SOURCES – FEDERAL AND STATE

The government records search included a review of federal, state and local government databases of known or suspected inactive hazardous waste sites; petroleum and chemical bulk storage tank sites; reported spills, including leaking underground storage tanks (USTs); and hazardous waste generation sites. Environmental Risk Information Services (ERIS), an independent research firm, was contracted to perform an ASTM compliant government records search. The ERIS report is included in Appendix 1.

# **Detailed Summary**

| Reference<br>Number | Approximate Distance from Site (feet) - Direction | Groundwater Flow – Towards/Away From the Site | REC<br>(Yes/No) | Additional<br>Information/Rationale                                                                              |
|---------------------|---------------------------------------------------|-----------------------------------------------|-----------------|------------------------------------------------------------------------------------------------------------------|
| 1                   | 3,000 - South                                     | Northeast –<br>Towards the<br>Site            | No              | The listing does not appear to represent a REC to the Site based on the distance of this facility from the Site. |

# **Detailed Summary**

| Reference<br>Number | Approximate Distance from Site (feet) – Direction | Groundwater Flow – Towards/Away From the Site | REC<br>(Yes/No) | Additional Information/<br>Rationale                                                                                                                                                     |
|---------------------|---------------------------------------------------|-----------------------------------------------|-----------------|------------------------------------------------------------------------------------------------------------------------------------------------------------------------------------------|
| 1                   | 1,550 -<br>South/Southwest                        | Northeast –<br>Towards the<br>Site            | No              | The listing does not appear to represent a REC to the Site based on the distance of this facility from the Site.                                                                         |
| 2                   | 1,800 – West                                      | Northeast –<br>Towards the<br>Site            | No              | The listing does not appear to represent a REC to the Site based on the distance of this facility from the Site.                                                                         |
| 3                   | 2,050 - West                                      | Northeast –<br>Towards the<br>Site            | No              | The listing does not appear to represent a REC to the Site based on the distance of this facility from the Site.                                                                         |
| 4                   | 2,400 - Southeast                                 | Northeast –<br>Away from the<br>Site          | No              | The listing does not appear to represent a REC to the Site based on the apparent flow of groundwater to the west and away from the Site and the distance of this facility from the Site. |

| Reference<br>Number | Approximate Distance from Site (feet) - Direction | Groundwater Flow – Towards/Away From the Site | REC<br>(Yes/No) | Additional Information/<br>Rationale                                                                             |
|---------------------|---------------------------------------------------|-----------------------------------------------|-----------------|------------------------------------------------------------------------------------------------------------------|
| 5                   | 5,000 - West                                      | Northeast –<br>Towards the<br>Site            | No              | The listing does not appear to represent a REC to the Site based on the distance of this facility from the Site. |

# **Detailed Summary**

| Reference<br>Number | Approximate Distance from Site (feet) – Direction | Groundwater Flow - Towards/Away From the Site | REC<br>(Yes/No) | Additional Information/<br>Rationale                                                                             |
|---------------------|---------------------------------------------------|-----------------------------------------------|-----------------|------------------------------------------------------------------------------------------------------------------|
| 1                   | 1,450 -<br>West/Southwest                         | Northeast –<br>Towards the<br>Site            | No              | The listing does not appear to represent a REC to the Site based on the distance of this facility from the Site. |
| 2                   | 1,800 - West                                      | Northeast –<br>Towards the<br>Site            | No              | The listing does not appear to represent a REC to the Site based on the distance of this facility from the Site. |

# **Detailed Summary**

| Reference<br>Number | Approximate Distance from Site (feet) - Direction | Groundwater Flow – Towards/Away From the Site | REC<br>(Yes/No) | Additional Information/<br>Rationale                                                                             |
|---------------------|---------------------------------------------------|-----------------------------------------------|-----------------|------------------------------------------------------------------------------------------------------------------|
| 1                   | 280 - Southwest                                   | Northeast –<br>Towards the<br>Site            | No              | The listing does not appear to represent a REC to the Site based on the distance of this facility from the Site. |

# **Detailed Summary**

| Reference<br>Number | Approximate Distance from Site (feet) – Direction | Groundwater Flow – Towards/Away From the Site | REC<br>(Yes/No) | Additional Information/<br>Rationale                                                                             |
|---------------------|---------------------------------------------------|-----------------------------------------------|-----------------|------------------------------------------------------------------------------------------------------------------|
| 1-5                 | 1,000 - West                                      | Northeast –<br>Towards the<br>Site            | No              | The listing does not appear to represent a REC to the Site based on the distance of this facility from the Site. |

# **Detailed Summary**

| Reference<br>Number | Approximate Distance from Site (feet) - Direction | Groundwater Flow – Towards/Away From the Site | REC<br>(Yes/No) | Additional Information/<br>Rationale                                                                             |
|---------------------|---------------------------------------------------|-----------------------------------------------|-----------------|------------------------------------------------------------------------------------------------------------------|
| 1                   | 500 - South                                       | Northeast –<br>Towards the<br>Site            | No              | The listing does not appear to represent a REC to the Site based on the distance of this facility from the Site. |

| Reference<br>Number | Approximate Distance from Site (feet) - Direction | Groundwater Flow – Towards/Away From the Site | REC<br>(Yes/No) | Additional Information/<br>Rationale                                                                                                                                                          |
|---------------------|---------------------------------------------------|-----------------------------------------------|-----------------|-----------------------------------------------------------------------------------------------------------------------------------------------------------------------------------------------|
| 2                   | 1,700 –<br>West/Northwest                         | Northeast –<br>Away from the<br>Site          | No              | The listing does not appear to represent a REC to the Site based on the apparent flow of groundwater to the northeast and away from the Site and the distance of this facility from the Site. |

#### **Listing Summary**

| Number of<br>Listed Sites | Search Radius                   | Listing<br>Number | Facility Name: Address – Spill # (status)                               |
|---------------------------|---------------------------------|-------------------|-------------------------------------------------------------------------|
| 4 active                  | Active listings: 0.25<br>mile   | 1                 | 1130 East Main Street – Spill #1701891<br>(active)                      |
| 0<br>closed/inactive      | Closed/inactive                 | 2                 | Former Gasoline Station: 32 Webster<br>Avenue – Spill #1504683 (active) |
|                           | listings: Site and<br>adjoining | 3                 | CSX Railyard: 400 North Goodman Street –<br>Spill #0004600 (active)     |
|                           | properties only                 | 4                 | RTS: 1372 East Main Street – Spill #1601903<br>(active)                 |

#### **Detailed Summary**

| Reference<br>Number | Approximate Distance from Site (feet) - Direction | Overburden<br>Groundwater<br>Flow<br>Direction | REC<br>(Yes/No) | Additional Information and/or<br>Rationale                                                                                                                                                    |
|---------------------|---------------------------------------------------|------------------------------------------------|-----------------|-----------------------------------------------------------------------------------------------------------------------------------------------------------------------------------------------|
| 1                   | 600 – West                                        | Northeast –<br>Away from<br>the Site           | No              | The listing does not appear to represent a REC to the Site based on the apparent flow of groundwater to the northeast and away from the Site and the distance of this facility from the Site. |
| 2                   | 800-<br>Northwest                                 | Northeast –<br>Away from<br>the Site           | No              | The listing does not appear to represent a REC to the Site based on the apparent flow of groundwater to the northeast and away from the Site and the distance of this facility from the Site. |
| 3                   | 1,100-<br>Southwest                               | Northeast –<br>Towards the<br>Site             | No              | The listing does not appear to represent a REC to the Site based on the distance of this facility from the Site.                                                                              |
| 4                   | 1,300 –<br>East/Southeast                         | Northeast –<br>Away from<br>the Site           | No              | The listing does not appear to represent a REC to the Site based on the apparent flow of groundwater to the northeast and away from the Site and the distance of this facility from the Site. |