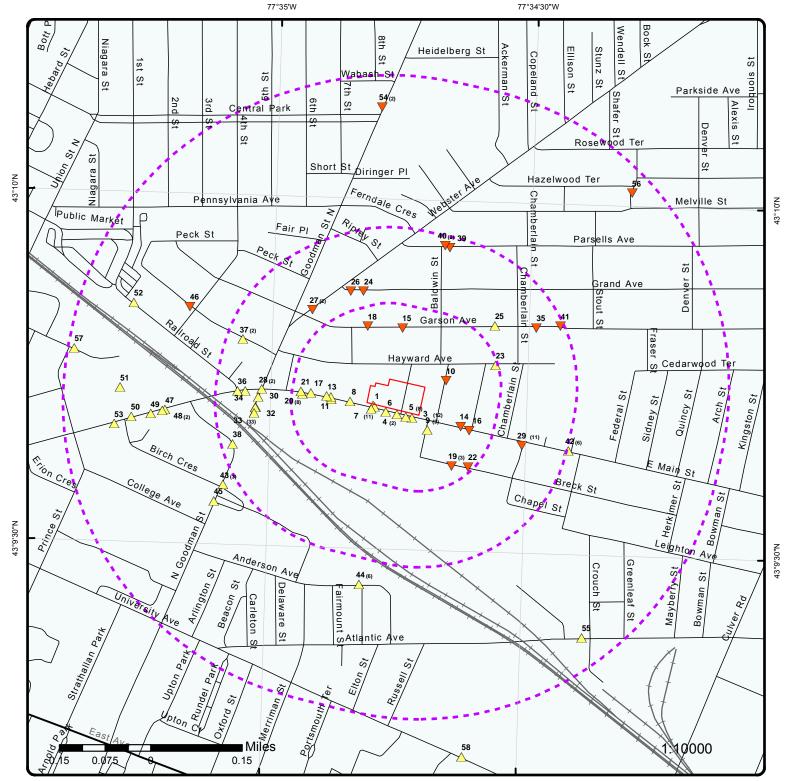

#### 5.0 STANDARD ENVIRONMENTAL RECORD SOURCES – FEDERAL AND STATE

The government records search included a review of federal, state and local government databases of known or suspected inactive hazardous waste sites; petroleum and chemical bulk storage tank sites; reported spills, including leaking underground storage tanks (USTs); and hazardous waste generation sites. Environmental Risk Information Services (ERIS), an independent research firm, was contracted to perform an ASTM compliant government records search. The ERIS report is included in Appendix 1.

# **Listing Summary**

| Number of<br>Listed Sites | Search<br>Radius | Reference<br>Number | Facility Name – State Identification #<br>(Address)                          |
|---------------------------|------------------|---------------------|------------------------------------------------------------------------------|
| 5                         | 1.0 mile         | 1                   | Davis-Howland Oil Corporation – Site #828088<br>(200 Anderson Avenue)        |
|                           |                  | 2                   | Staubs Textile Services, Inc. – Site #828160<br>(935, 951 East Main Street)  |
|                           |                  | 3                   | Navy and Marine Center #3 – Site #828202<br>(900 East Main Street)           |
|                           |                  | 4                   | Conrail Rail Yards – Site #828111<br>(410 Atlantic Avenue)                   |
|                           |                  | 5                   | Former Elite Vogue Dry Cleaners – Site #828164<br>(527-533 East Main Street) |

# **Detailed Summary**

| Reference<br>Number | Approximate Distance from Site (feet) – Direction | Groundwater Flow – Towards/Away From the Site | REC<br>(Yes/No) | Additional Information/<br>Rationale                                                                                                                                                     |
|---------------------|---------------------------------------------------|-----------------------------------------------|-----------------|------------------------------------------------------------------------------------------------------------------------------------------------------------------------------------------|
| 1                   | 1,550 -<br>South/Southwest                        | Northeast –<br>Towards the<br>Site            | No              | The listing does not appear to represent a REC to the Site based on the distance of this facility from the Site.                                                                         |
| 2                   | 1,800 – West                                      | Northeast –<br>Towards the<br>Site            | No              | The listing does not appear to represent a REC to the Site based on the distance of this facility from the Site.                                                                         |
| 3                   | 2,050 - West                                      | Northeast –<br>Towards the<br>Site            | No              | The listing does not appear to represent a REC to the Site based on the distance of this facility from the Site.                                                                         |
| 4                   | 2,400 - Southeast                                 | Northeast –<br>Away from the<br>Site          | No              | The listing does not appear to represent a REC to the Site based on the apparent flow of groundwater to the west and away from the Site and the distance of this facility from the Site. |

| Reference<br>Number | Approximate Distance from Site (feet) - Direction | Groundwater Flow – Towards/Away From the Site | REC<br>(Yes/No) | Additional Information/<br>Rationale                                                                             |
|---------------------|---------------------------------------------------|-----------------------------------------------|-----------------|------------------------------------------------------------------------------------------------------------------|
| 5                   | 5,000 - West                                      | Northeast –<br>Towards the<br>Site            | No              | The listing does not appear to represent a REC to the Site based on the distance of this facility from the Site. |

# **Listing Summary**

|   | Number of<br>Listed Sites | Search<br>Radius | Reference<br>Number | Facility Name – State Identification #<br>(Address) |
|---|---------------------------|------------------|---------------------|-----------------------------------------------------|
| Ī | 2                         | 0.50 mile        | 1                   | Rochester Drug Cooperative – Site #C828115          |
|   |                           |                  |                     | (320 North Goodman Street)                          |
|   |                           |                  | 2                   | Former Staub's Textile Service Inc. – Site #C828160 |
|   |                           |                  |                     | (935, 951 East Main Street)                         |

# **Detailed Summary**

| Reference<br>Number | Approximate Distance from Site (feet) – Direction | Groundwater Flow - Towards/Away From the Site | REC<br>(Yes/No) | Additional Information/<br>Rationale                                                                             |
|---------------------|---------------------------------------------------|-----------------------------------------------|-----------------|------------------------------------------------------------------------------------------------------------------|
| 1                   | 1,450 -<br>West/Southwest                         | Northeast –<br>Towards the<br>Site            | No              | The listing does not appear to represent a REC to the Site based on the distance of this facility from the Site. |
| 2                   | 1,800 - West                                      | Northeast –<br>Towards the<br>Site            | No              | The listing does not appear to represent a REC to the Site based on the distance of this facility from the Site. |

# **Listing Summary**

| Number of    | Search    | Reference | Facility Name – State Identification #                        |
|--------------|-----------|-----------|---------------------------------------------------------------|
| Listed Sites | Radius    | Number    | (Address)                                                     |
| 1            | 0.50 mile | 1         | 1200 E. Main Street – Site #B00129<br>(1200 East Main Street) |

# **Detailed Summary**

| Reference<br>Number | Approximate Distance from Site (feet) - Direction | Groundwater Flow – Towards/Away From the Site | REC<br>(Yes/No) | Additional Information/<br>Rationale                                                                             |
|---------------------|---------------------------------------------------|-----------------------------------------------|-----------------|------------------------------------------------------------------------------------------------------------------|
| 1                   | 280 - Southwest                                   | Northeast –<br>Towards the<br>Site            | No              | The listing does not appear to represent a REC to the Site based on the distance of this facility from the Site. |

# **Listing Summary**

| Number of<br>Listed Sites | Search<br>Radius | Reference<br>Number | Facility Name – State Identification #<br>(Address) |
|---------------------------|------------------|---------------------|-----------------------------------------------------|
| 5                         | 0.50 mile        | 1-5                 | Conrail Rail Yards – Site #HS8007                   |
|                           |                  |                     | (400 North Goodman Street)                          |

# **Detailed Summary**

| Reference<br>Number | Approximate Distance from Site (feet) – Direction | Groundwater Flow – Towards/Away From the Site | REC<br>(Yes/No) | Additional Information/<br>Rationale                                                                             |
|---------------------|---------------------------------------------------|-----------------------------------------------|-----------------|------------------------------------------------------------------------------------------------------------------|
| 1-5                 | 1,000 - West                                      | Northeast –<br>Towards the<br>Site            | No              | The listing does not appear to represent a REC to the Site based on the distance of this facility from the Site. |

# **Listing Summary**

| Number of<br>Listed Sites | Search<br>Radius | Reference<br>Number | Facility Name – State Identification #<br>(Address)                      |
|---------------------------|------------------|---------------------|--------------------------------------------------------------------------|
| 2                         | 0.50 mile        | 1                   | Tom & Paul's Tire Trax Inc. – Activity #28K05<br>(1233 East Main Street) |
|                           |                  | 2                   | T.M.S. – Activity #28K12<br>(183 Hayward Avenue)                         |

# **Detailed Summary**

| Reference<br>Number | Approximate Distance from Site (feet) - Direction | Groundwater Flow – Towards/Away From the Site | REC<br>(Yes/No) | Additional Information/<br>Rationale                                                                             |
|---------------------|---------------------------------------------------|-----------------------------------------------|-----------------|------------------------------------------------------------------------------------------------------------------|
| 1                   | 500 - South                                       | Northeast –<br>Towards the<br>Site            | No              | The listing does not appear to represent a REC to the Site based on the distance of this facility from the Site. |

| Reference<br>Number | Approximate Distance from Site (feet) - Direction | Groundwater Flow – Towards/Away From the Site | REC<br>(Yes/No) | Additional Information/<br>Rationale                                                                                                                                                          |
|---------------------|---------------------------------------------------|-----------------------------------------------|-----------------|-----------------------------------------------------------------------------------------------------------------------------------------------------------------------------------------------|
| 2                   | 1,700 –<br>West/Northwest                         | Northeast –<br>Away from the<br>Site          | No              | The listing does not appear to represent a REC to the Site based on the apparent flow of groundwater to the northeast and away from the Site and the distance of this facility from the Site. |

#### **Listing Summary**

| Number of<br>Listed Sites | Search Radius                   | Listing<br>Number | Facility Name: Address – Spill # (status)                               |
|---------------------------|---------------------------------|-------------------|-------------------------------------------------------------------------|
| 4 active                  | Active listings: 0.25<br>mile   | 1                 | 1130 East Main Street – Spill #1701891<br>(active)                      |
| 0<br>closed/inactive      | Closed/inactive                 | 2                 | Former Gasoline Station: 32 Webster<br>Avenue – Spill #1504683 (active) |
|                           | listings: Site and<br>adjoining | 3                 | CSX Railyard: 400 North Goodman Street –<br>Spill #0004600 (active)     |
|                           | properties only                 | 4                 | RTS: 1372 East Main Street – Spill #1601903<br>(active)                 |

#### **Detailed Summary**

| Reference<br>Number | Approximate Distance from Site (feet) - Direction | Overburden<br>Groundwater<br>Flow<br>Direction | REC<br>(Yes/No) | Additional Information and/or<br>Rationale                                                                                                                                                    |
|---------------------|---------------------------------------------------|------------------------------------------------|-----------------|-----------------------------------------------------------------------------------------------------------------------------------------------------------------------------------------------|
| 1                   | 600 – West                                        | Northeast –<br>Away from<br>the Site           | No              | The listing does not appear to represent a REC to the Site based on the apparent flow of groundwater to the northeast and away from the Site and the distance of this facility from the Site. |
| 2                   | 800-<br>Northwest                                 | Northeast –<br>Away from<br>the Site           | No              | The listing does not appear to represent a REC to the Site based on the apparent flow of groundwater to the northeast and away from the Site and the distance of this facility from the Site. |
| 3                   | 1,100-<br>Southwest                               | Northeast –<br>Towards the<br>Site             | No              | The listing does not appear to represent a REC to the Site based on the distance of this facility from the Site.                                                                              |
| 4                   | 1,300 –<br>East/Southeast                         | Northeast –<br>Away from<br>the Site           | No              | The listing does not appear to represent a REC to the Site based on the apparent flow of groundwater to the northeast and away from the Site and the distance of this facility from the Site. |