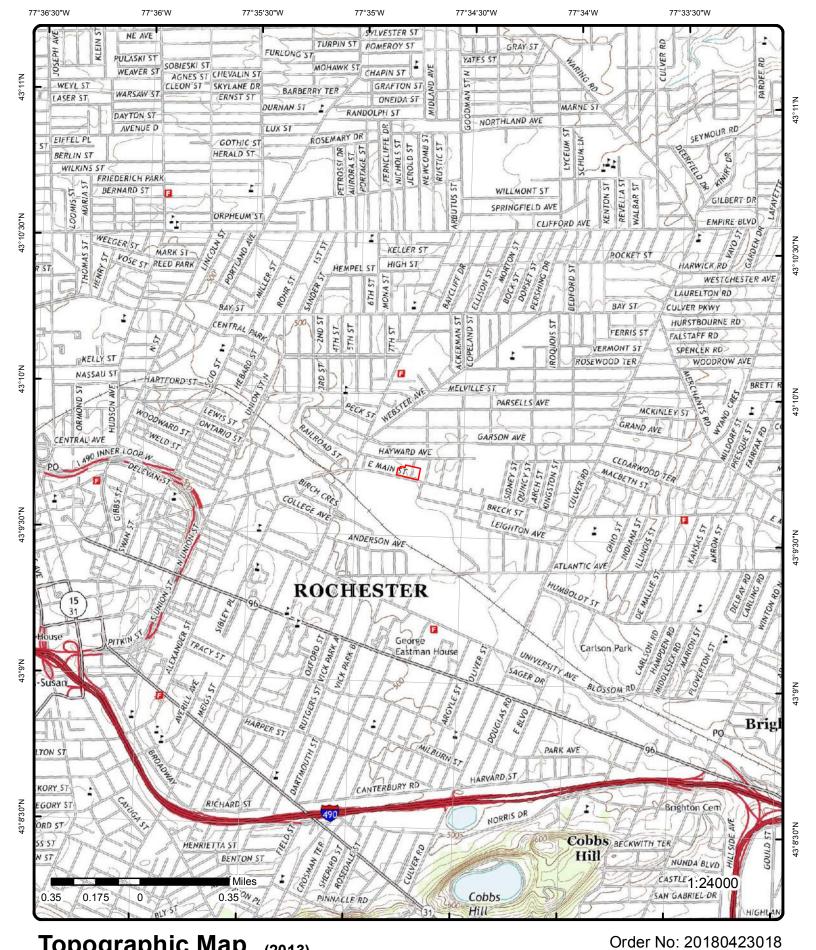

#### 3.2 Site and Vicinity Characteristics

The Site is located within an urban area. According to the 7.5-minute Rochester East, New York quadrangle USGS Map, the Site consists of generally level land. The USGS map indicates that the nearest water body is the Genesee River, located approximately 8,500 feet west of the Site. Based on interpretation of the USGS topographic map and the Generalized Groundwater Contour Map of Monroe County, groundwater flow at the Site appears to be to the northeast. According to information obtained from ERIS, soils at the Site consist mainly of Urban Land. Urban land consists of areas that have been so altered or obscured by urban works and structures that identification of the soils is not feasible. Urban land could include Historical Fill materials (e.g., ash, cinders, slag, etc.). Historic Fill materials are subject to NYSDEC Part 360 Regulation. Identification of Historic Fill Materials is beyond the scope of this assessment. A copy of the soil map is included in Appendix 6.