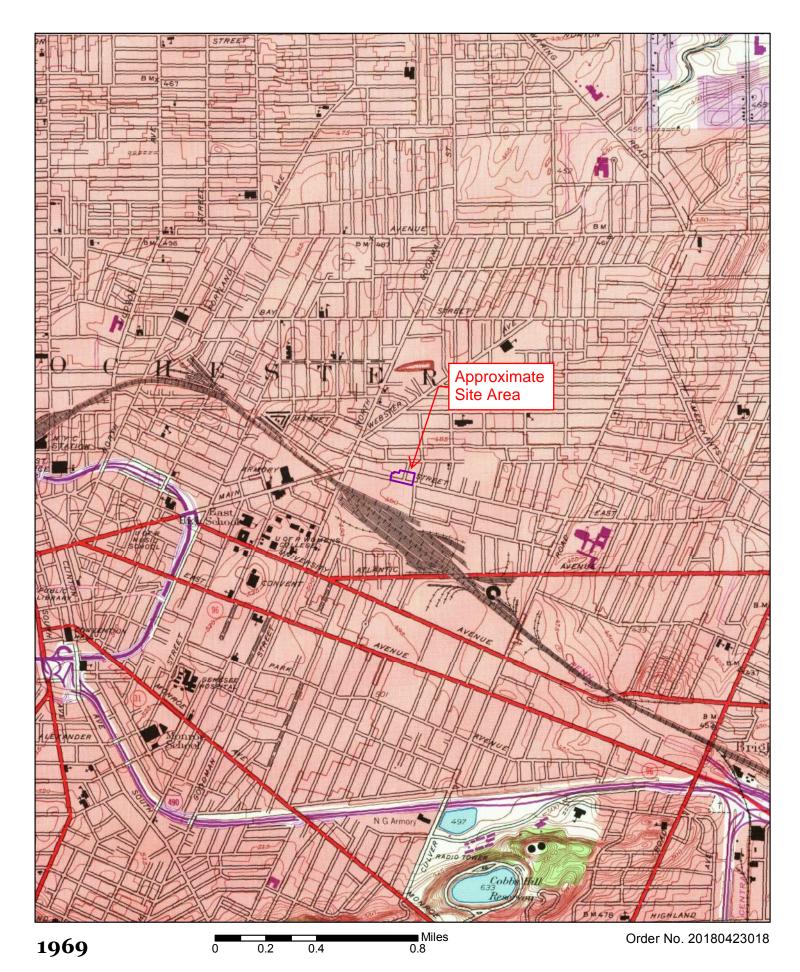

#### 5.5.6 Historical Topographic Maps

The table below outlines observations of the Site and adjacent properties obtained from the review of available historical topographic maps.

| Date                                                                | Observations                                                                                                                         |
|---------------------------------------------------------------------|--------------------------------------------------------------------------------------------------------------------------------------|
| 1895, 1898, 1912, 1920, 1931, 1935,<br>1952, 1969, 1971, 1978, 2013 | Structures are not depicted on the Site or adjacent properties. However, the site is depicted as located in a highly developed area. |