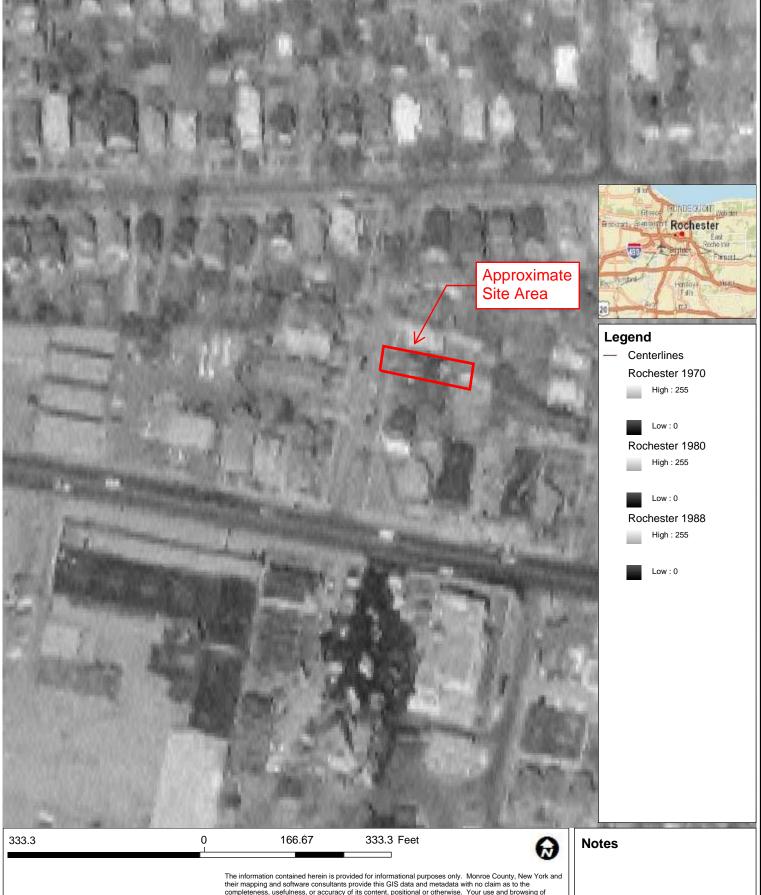

Standard historical sources LaBella attempted to review are outlined in the table below.

| Section | Historical Source              | Date(s)                                                        | Source/Comments                        |
|---------|--------------------------------|----------------------------------------------------------------|----------------------------------------|
| 5.5.1   | Sanborn Fire<br>Insurance Maps | 1912, 1938, 1950 and 1971                                      | ERIS                                   |
| 5.5.2   | Aerial Photographs             | 1930, 1951, 1961, 1970, 1980, 1988, 1994, 2002, 2011, and 2015 | Monroe County GIS and Google Earth Pro |

#### 5.5.2 *Aerial Photography*

The table below outlines observations of the Site and adjacent properties obtained from the review of aerial photographs.

| Date                             | Observations                                           |
|----------------------------------|--------------------------------------------------------|
| 1930, 1951, 1961, 1970, 1980,    | The Site and adjacent properties appear developed with |
| 1988, 1994, 2002, 2011, and 2015 | residential type structures.                           |

Copies of the aerial photographs are included in Appendix 3.