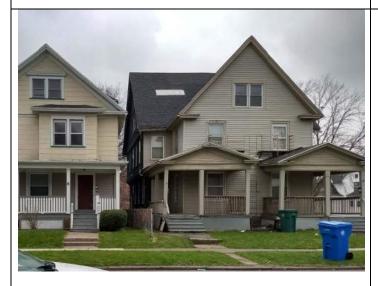

#### 3.4.4 Current Use of the Adjoining Properties

The Site is bordered by the following properties.

| Direction                | Occupant (Address)                             |  |
|--------------------------|------------------------------------------------|--|
| North                    | Residential (10 Laura Street)                  |  |
| East                     | Residential (19, 25, and 31 Baldwin Street     |  |
| South                    | Residential (4-6 Laura Street)                 |  |
| West beyond Laura Street | Residential (1-5, 7-9, and 11-15 Laura Street) |  |

#### 6.0 SITE RECONNAISSANCE

Conducted by: Ms. Alexandra Vitulano, Environmental Analyst

Date of site visit: April 25, 2018

Representative photographs from the site visit are included in the Figures and Photographs section of this report. In addition, observations discussed in this Section are outlined on Figure 3 in the Figures and Photographs section of this report. Site visit limitations are outlined in Section 2.5 above. Copies of the field notes taken during the site visit are included in Appendix 4.