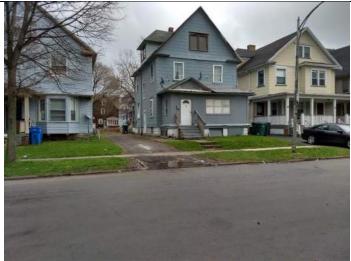

#### 3.4.4 Current Use of the Adjoining Properties

The Site is bordered by the following properties.

| Direction                | Occupant (Address)                             |  |
|--------------------------|------------------------------------------------|--|
| North                    | Residential (10 Laura Street)                  |  |
| East                     | Residential (19, 25, and 31 Baldwin Street     |  |
| South                    | Residential (4-6 Laura Street)                 |  |
| West beyond Laura Street | Residential (1-5, 7-9, and 11-15 Laura Street) |  |

#### 6.0 SITE RECONNAISSANCE

Conducted by: Ms. Alexandra Vitulano, Environmental Analyst

Date of site visit: April 25, 2018

Representative photographs from the site visit are included in the Figures and Photographs section of this report. In addition, observations discussed in this Section are outlined on Figure 3 in the Figures and Photographs section of this report. Site visit limitations are outlined in Section 2.5 above. Copies of the field notes taken during the site visit are included in Appendix 4.