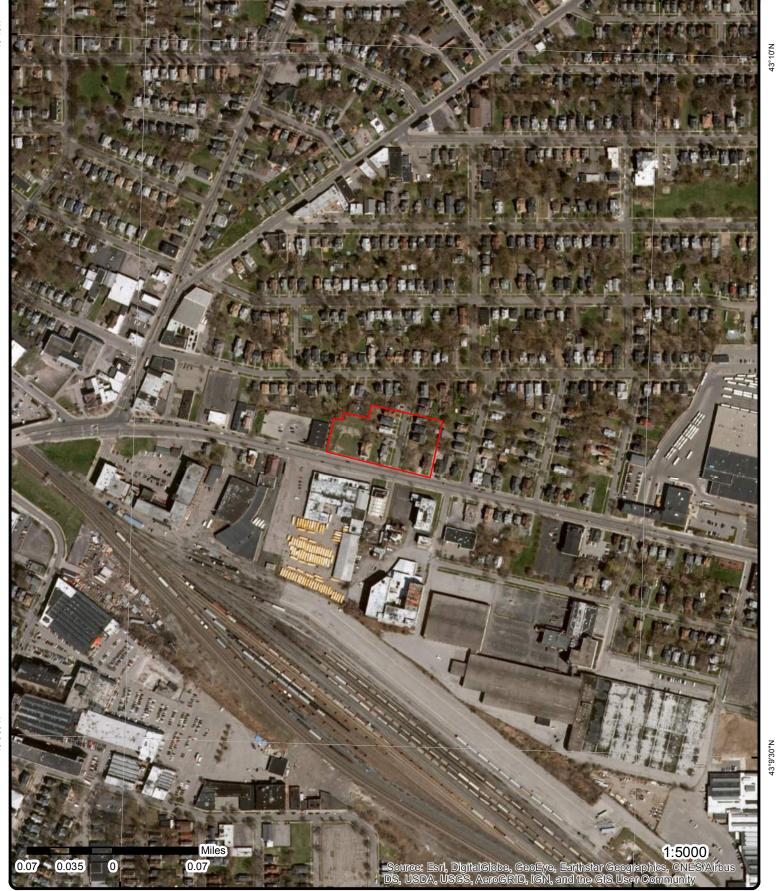

#### 3.0 SITE DESCRIPTION

The Site consists of approximately 0.12 acres of land, developed with a 2,238 square foot two-family residence (Site Building), which was constructed in 1920.

#### 3.1 Site Location and Legal Description

The parcel that comprises the Site is outlined in the table below. Property boundaries for the purpose of this assessment were obtained from the Monroe County GIS website. A map depicting the tax parcel that comprises the Site is located in the Figures and Photographs Appendix of this report.

| Legal Address      | Tax Account Number     | Property Use Code             | Acreage |
|--------------------|------------------------|-------------------------------|---------|
| 8-8.5 Laura Street | 107.690-0001-094.00000 | 220 – Two Family<br>Residence | 0.12    |

#### 3.4.4 Current Use of the Adjoining Properties

The Site is bordered by the following properties.

| Direction                | Occupant (Address)                             |  |
|--------------------------|------------------------------------------------|--|
| North                    | Residential (10 Laura Street)                  |  |
| East                     | Residential (19, 25, and 31 Baldwin Street     |  |
| South                    | Residential (4-6 Laura Street)                 |  |
| West beyond Laura Street | Residential (1-5, 7-9, and 11-15 Laura Street) |  |