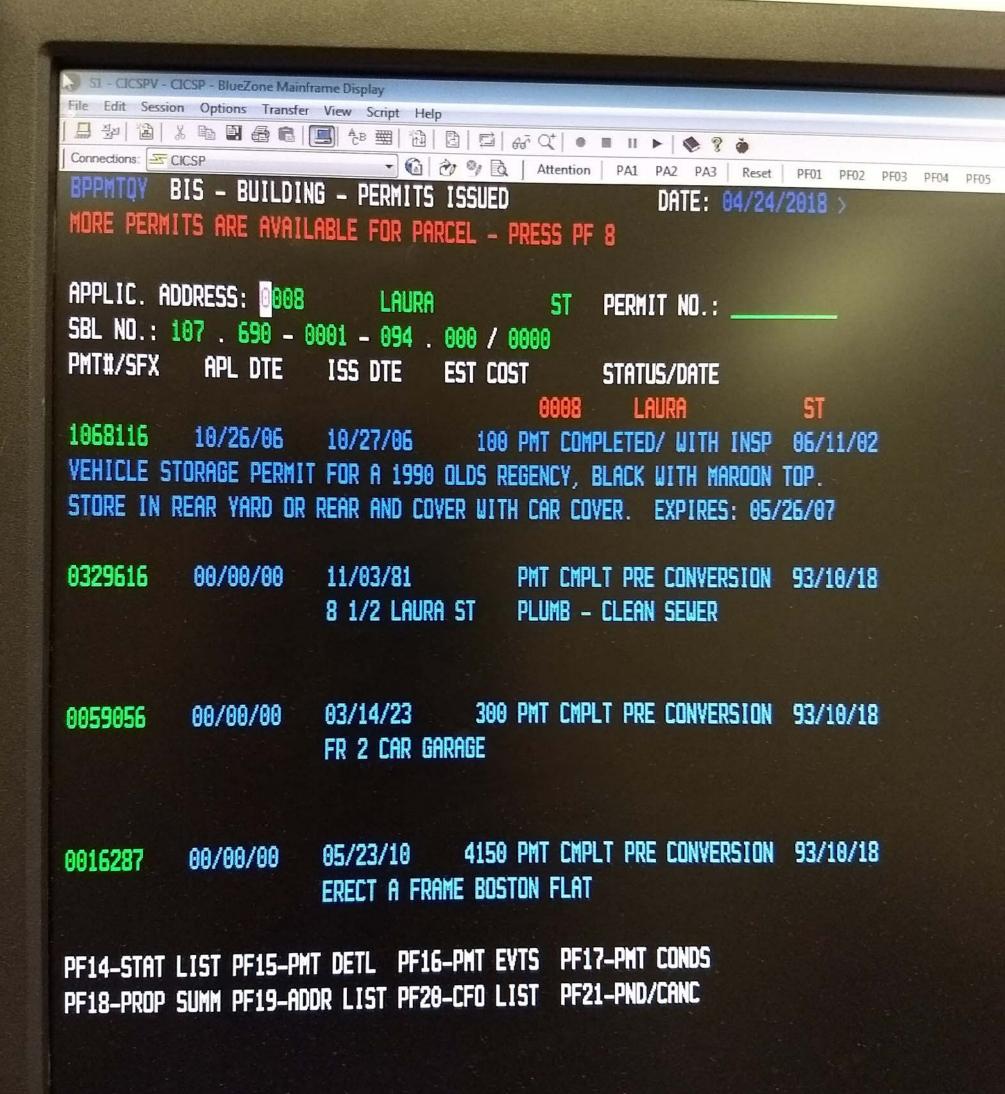

#### 5.5.3 Municipal Records

A FOIL request was submitted to the City of Rochester's Records Access Officer, Mr. Joseph Fratta on March 22, 2018 requesting copies of building department, assessment and fire marshal records on file for the Site with the City. According to records obtained from the City of Rochester, the Site has been previously owned by various private individuals and is currently listed as being heated with fuel oil. Copies of records obtained from the City of Rochester are included in Appendix 6.

### 7.2 Local Government Officials

A FOIL request was submitted to the City of Rochester's Records Access Officer, Mr. Joseph Fratta on March 22, 2018 requesting copies of building department, assessment and fire marshal records on file for the Site with the City. According to records obtained from the City of Rochester, the Site has been previously owned by various private individuals.

\*It should be noted that the Site Building is listed as being connected to fuel oil on the Landmax Database Inc. website. No additional information regarding the on-Site fuel source was obtained within the Scope of Work of this assessment. Based on the lack of site access and lack of visual inspection of said fuel oil tank, it is unknown if the tank is aboveground or underground. Additionally, the condition of such tank is unknown. As such, there is an apparent REC identified associated with the on-Site use of fuel oil.

#### 3.3 Present Ownership and Use

Based on information obtained from the Landmax Database Inc. website, the Site is currently owned by Carmen Dimora. The Site is developed with a residential dwelling.