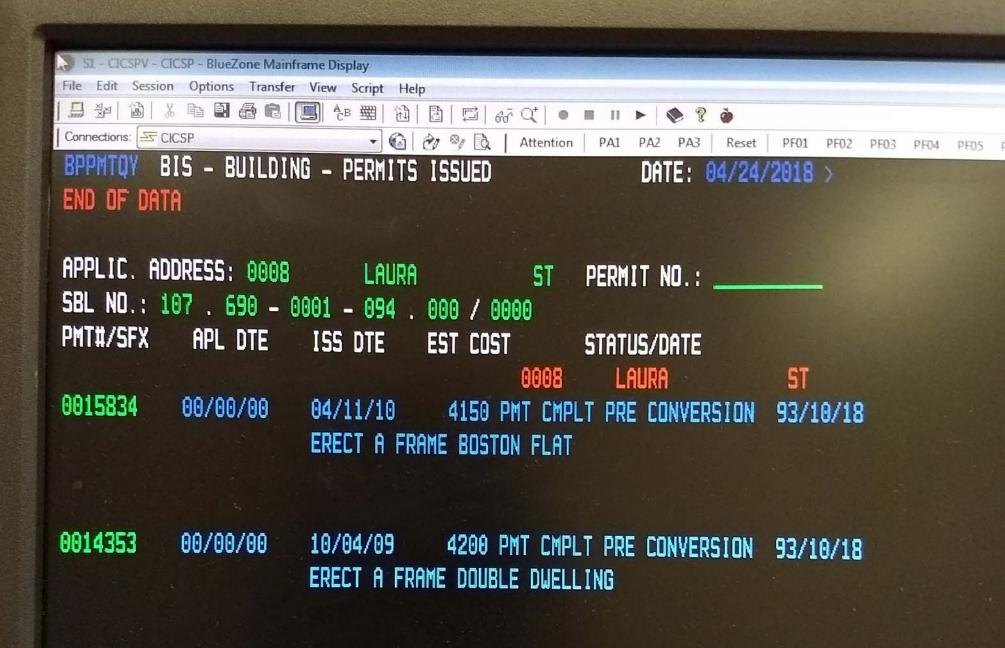

#### 3.3 Present Ownership and Use

Based on information obtained from the Landmax Database Inc. website, the Site is currently owned by Carmen Dimora. The Site is developed with a residential dwelling.

#### 3.4.3 Current Site Utilities

| Structure                           | Site Building |
|-------------------------------------|---------------|
| Heating                             | Oil*          |
| Potable Water Source                | Municipal     |
| Sanitary Wastewater Disposal        | Municipal     |
| Non-Sanitary Wastewater<br>Disposal | Municipal     |

\*It should be noted that the Site Building is listed as being connected to fuel oil on the Landmax Database Inc. website. No additional information regarding the on-Site fuel source was obtained within the Scope of Work of this assessment. Based on the lack of site access and lack of visual inspection of said fuel oil tank, it is unknown if the tank is aboveground or underground. Additionally, the condition of such tank is unknown. As such, there is an apparent REC identified associated with the on-Site use of fuel oil.

#### 5.5.3 Municipal Records

A FOIL request was submitted to the City of Rochester's Records Access Officer, Mr. Joseph Fratta on March 22, 2018 requesting copies of building department, assessment and fire marshal records on file for the Site with the City. According to records obtained from the City of Rochester, the Site has been previously owned by various private individuals and is currently listed as being heated with fuel oil. Copies of records obtained from the City of Rochester are included in Appendix 6.

### 7.2 Local Government Officials

A FOIL request was submitted to the City of Rochester's Records Access Officer, Mr. Joseph Fratta on March 22, 2018 requesting copies of building department, assessment and fire marshal records on file for the Site with the City. According to records obtained from the City of Rochester, the Site has been previously owned by various private individuals.