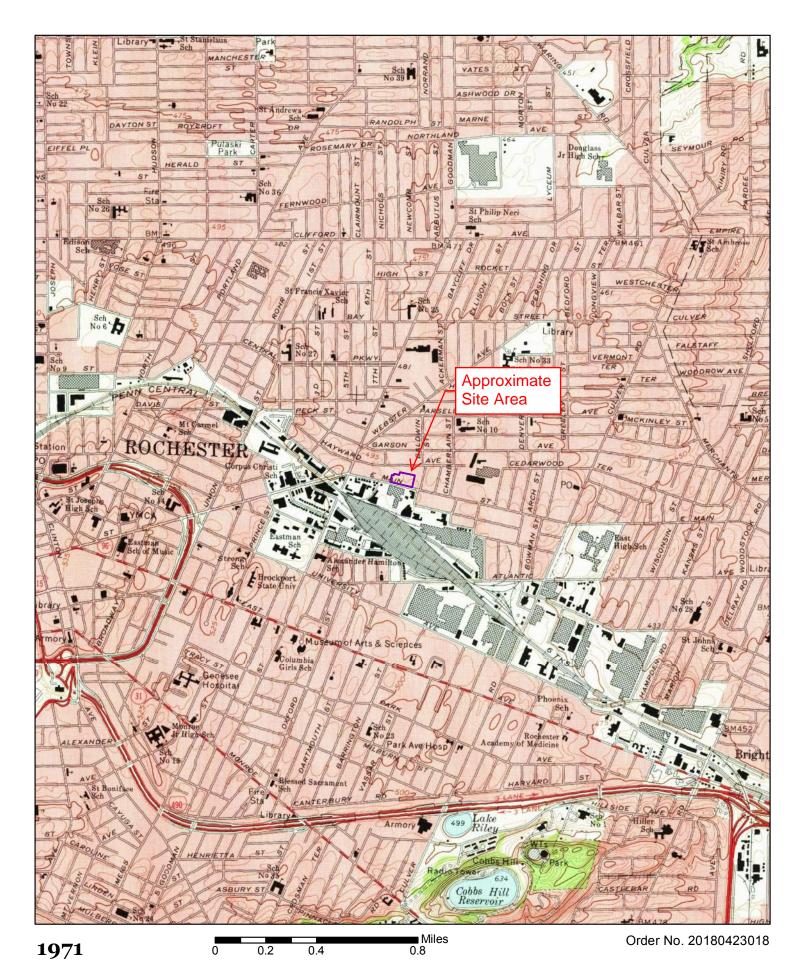

#### 5.5.6 Historical Topographic Maps

The table below outlines observations of the Site and adjacent properties obtained from the review of available historical topographic maps.

| Date                                                                | Observations                                                                                                                         |
|---------------------------------------------------------------------|--------------------------------------------------------------------------------------------------------------------------------------|
| 1895, 1898, 1912, 1920, 1931, 1935,<br>1952, 1969, 1971, 1978, 2013 | Structures are not depicted on the Site or adjacent properties. However, the site is depicted as located in a highly developed area. |