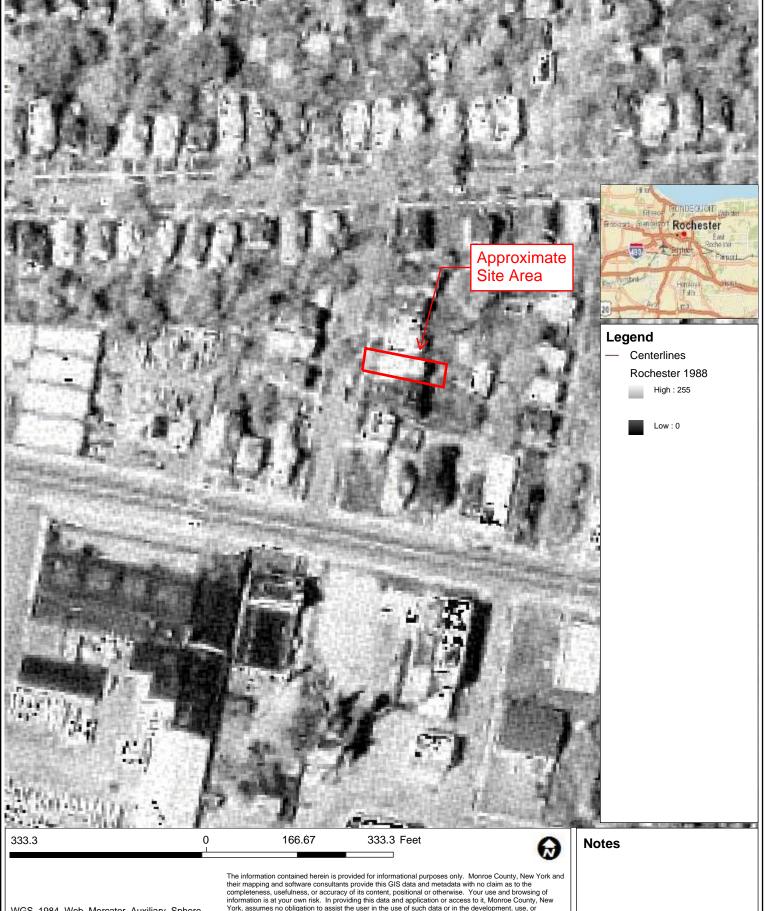

Standard historical sources LaBella attempted to review are outlined in the table below.

| Section | Historical Source              | Date(s)                                                        | Source/Comments                        |
|---------|--------------------------------|----------------------------------------------------------------|----------------------------------------|
| 5.5.1   | Sanborn Fire<br>Insurance Maps | 1912, 1938, 1950 and 1971                                      | ERIS                                   |
| 5.5.2   | Aerial Photographs             | 1930, 1951, 1961, 1970, 1980, 1988, 1994, 2002, 2011, and 2015 | Monroe County GIS and Google Earth Pro |

#### 5.5.2 *Aerial Photography*

The table below outlines observations of the Site and adjacent properties obtained from the review of aerial photographs.

| Date                             | Observations                                           |
|----------------------------------|--------------------------------------------------------|
| 1930, 1951, 1961, 1970, 1980,    | The Site and adjacent properties appear developed with |
| 1988, 1994, 2002, 2011, and 2015 | residential type structures.                           |

Copies of the aerial photographs are included in Appendix 3.