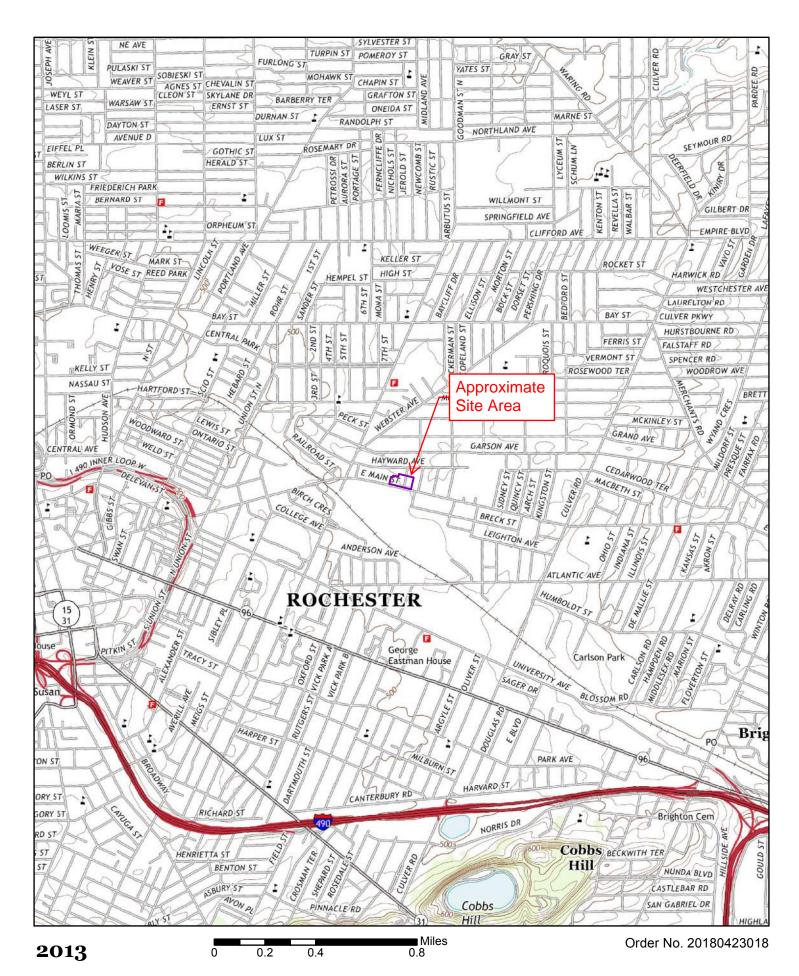

#### 5.5.6 Historical Topographic Maps

The table below outlines observations of the Site and adjacent properties obtained from the review of available historical topographic maps.

| Date                                                                | Observations                                                                                                                         |
|---------------------------------------------------------------------|--------------------------------------------------------------------------------------------------------------------------------------|
| 1895, 1898, 1912, 1920, 1931, 1935,<br>1952, 1969, 1971, 1978, 2013 | Structures are not depicted on the Site or adjacent properties. However, the site is depicted as located in a highly developed area. |

Copies of the historical atlases are included in Appendix 2.