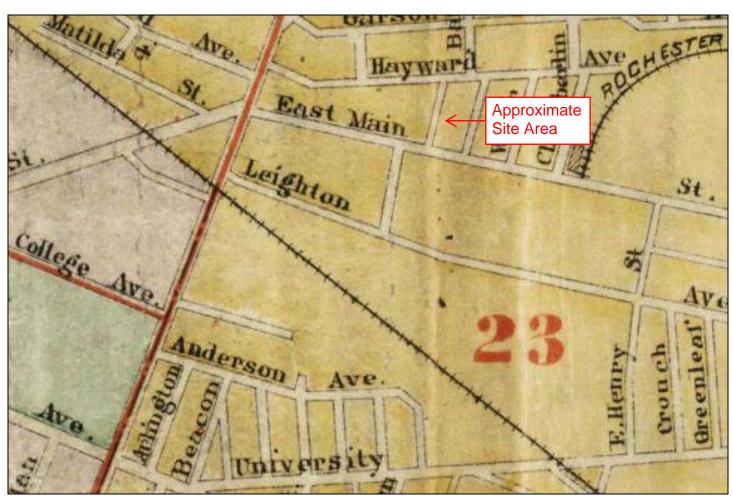

Standard historical sources LaBella attempted to review are outlined in the table below.

| Section | Historical Source              | Date(s)                                                        | Source/Comments                        |
|---------|--------------------------------|----------------------------------------------------------------|----------------------------------------|
| 5.5.1   | Sanborn Fire<br>Insurance Maps | 1912, 1938, 1950 and 1971                                      | ERIS                                   |
| 5.5.2   | Aerial Photographs             | 1930, 1951, 1961, 1970, 1980, 1988, 1994, 2002, 2011, and 2015 | Monroe County GIS and Google Earth Pro |

| Section | Historical Source              | Date(s)                                                                                                           | Source/Comments                  |
|---------|--------------------------------|-------------------------------------------------------------------------------------------------------------------|----------------------------------|
| 5.5.3   | Municipal Records              | Not applicable                                                                                                    | City of Rochester                |
| 5.5.4   | Recorded Land Title<br>Records | Not applicable                                                                                                    | ERIS                             |
| 5.5.5   | Historical Atlases             | 1888, 1900, 1910, 1918, and 1926                                                                                  | Monroe County<br>Library website |
| 5.5.6   | Historical Topographic<br>Maps | 1895, 1898, 1912, 1920, 1931, 1935, 1952, 1969, 1971, 1978 and 2013                                               | ERIS                             |
| 5.5.7   | Local Street<br>Directories    | 1939, 1944, 1949, 1954, 1958, 1962, 1967, 1972, 1976, 1981-82, 1985, 1989, 1992, 1997, 2002, 2007, 2012, and 2017 | ERIS                             |

#### 5.5.5 Historical Atlases

The table below outlines observations of the Site and adjacent properties obtained from the review of available historical atlases.

| Date          | Observations                                                                                                                                                                     |
|---------------|----------------------------------------------------------------------------------------------------------------------------------------------------------------------------------|
| 1888          | The Site and adjacent properties appear undeveloped.                                                                                                                             |
| 1900          | The Site appears undeveloped. The north, east, and west adjacent properties appear undeveloped. The south adjacent property appears developed with a residential type structure. |
| 1910          | The Site appears undeveloped. The north adjacent property appears undeveloped. The east, south, and west adjacent properties appear developed with residential type structures.  |
| 1918 and 1926 | The Site and adjacent properties appear developed with residential type structures.                                                                                              |