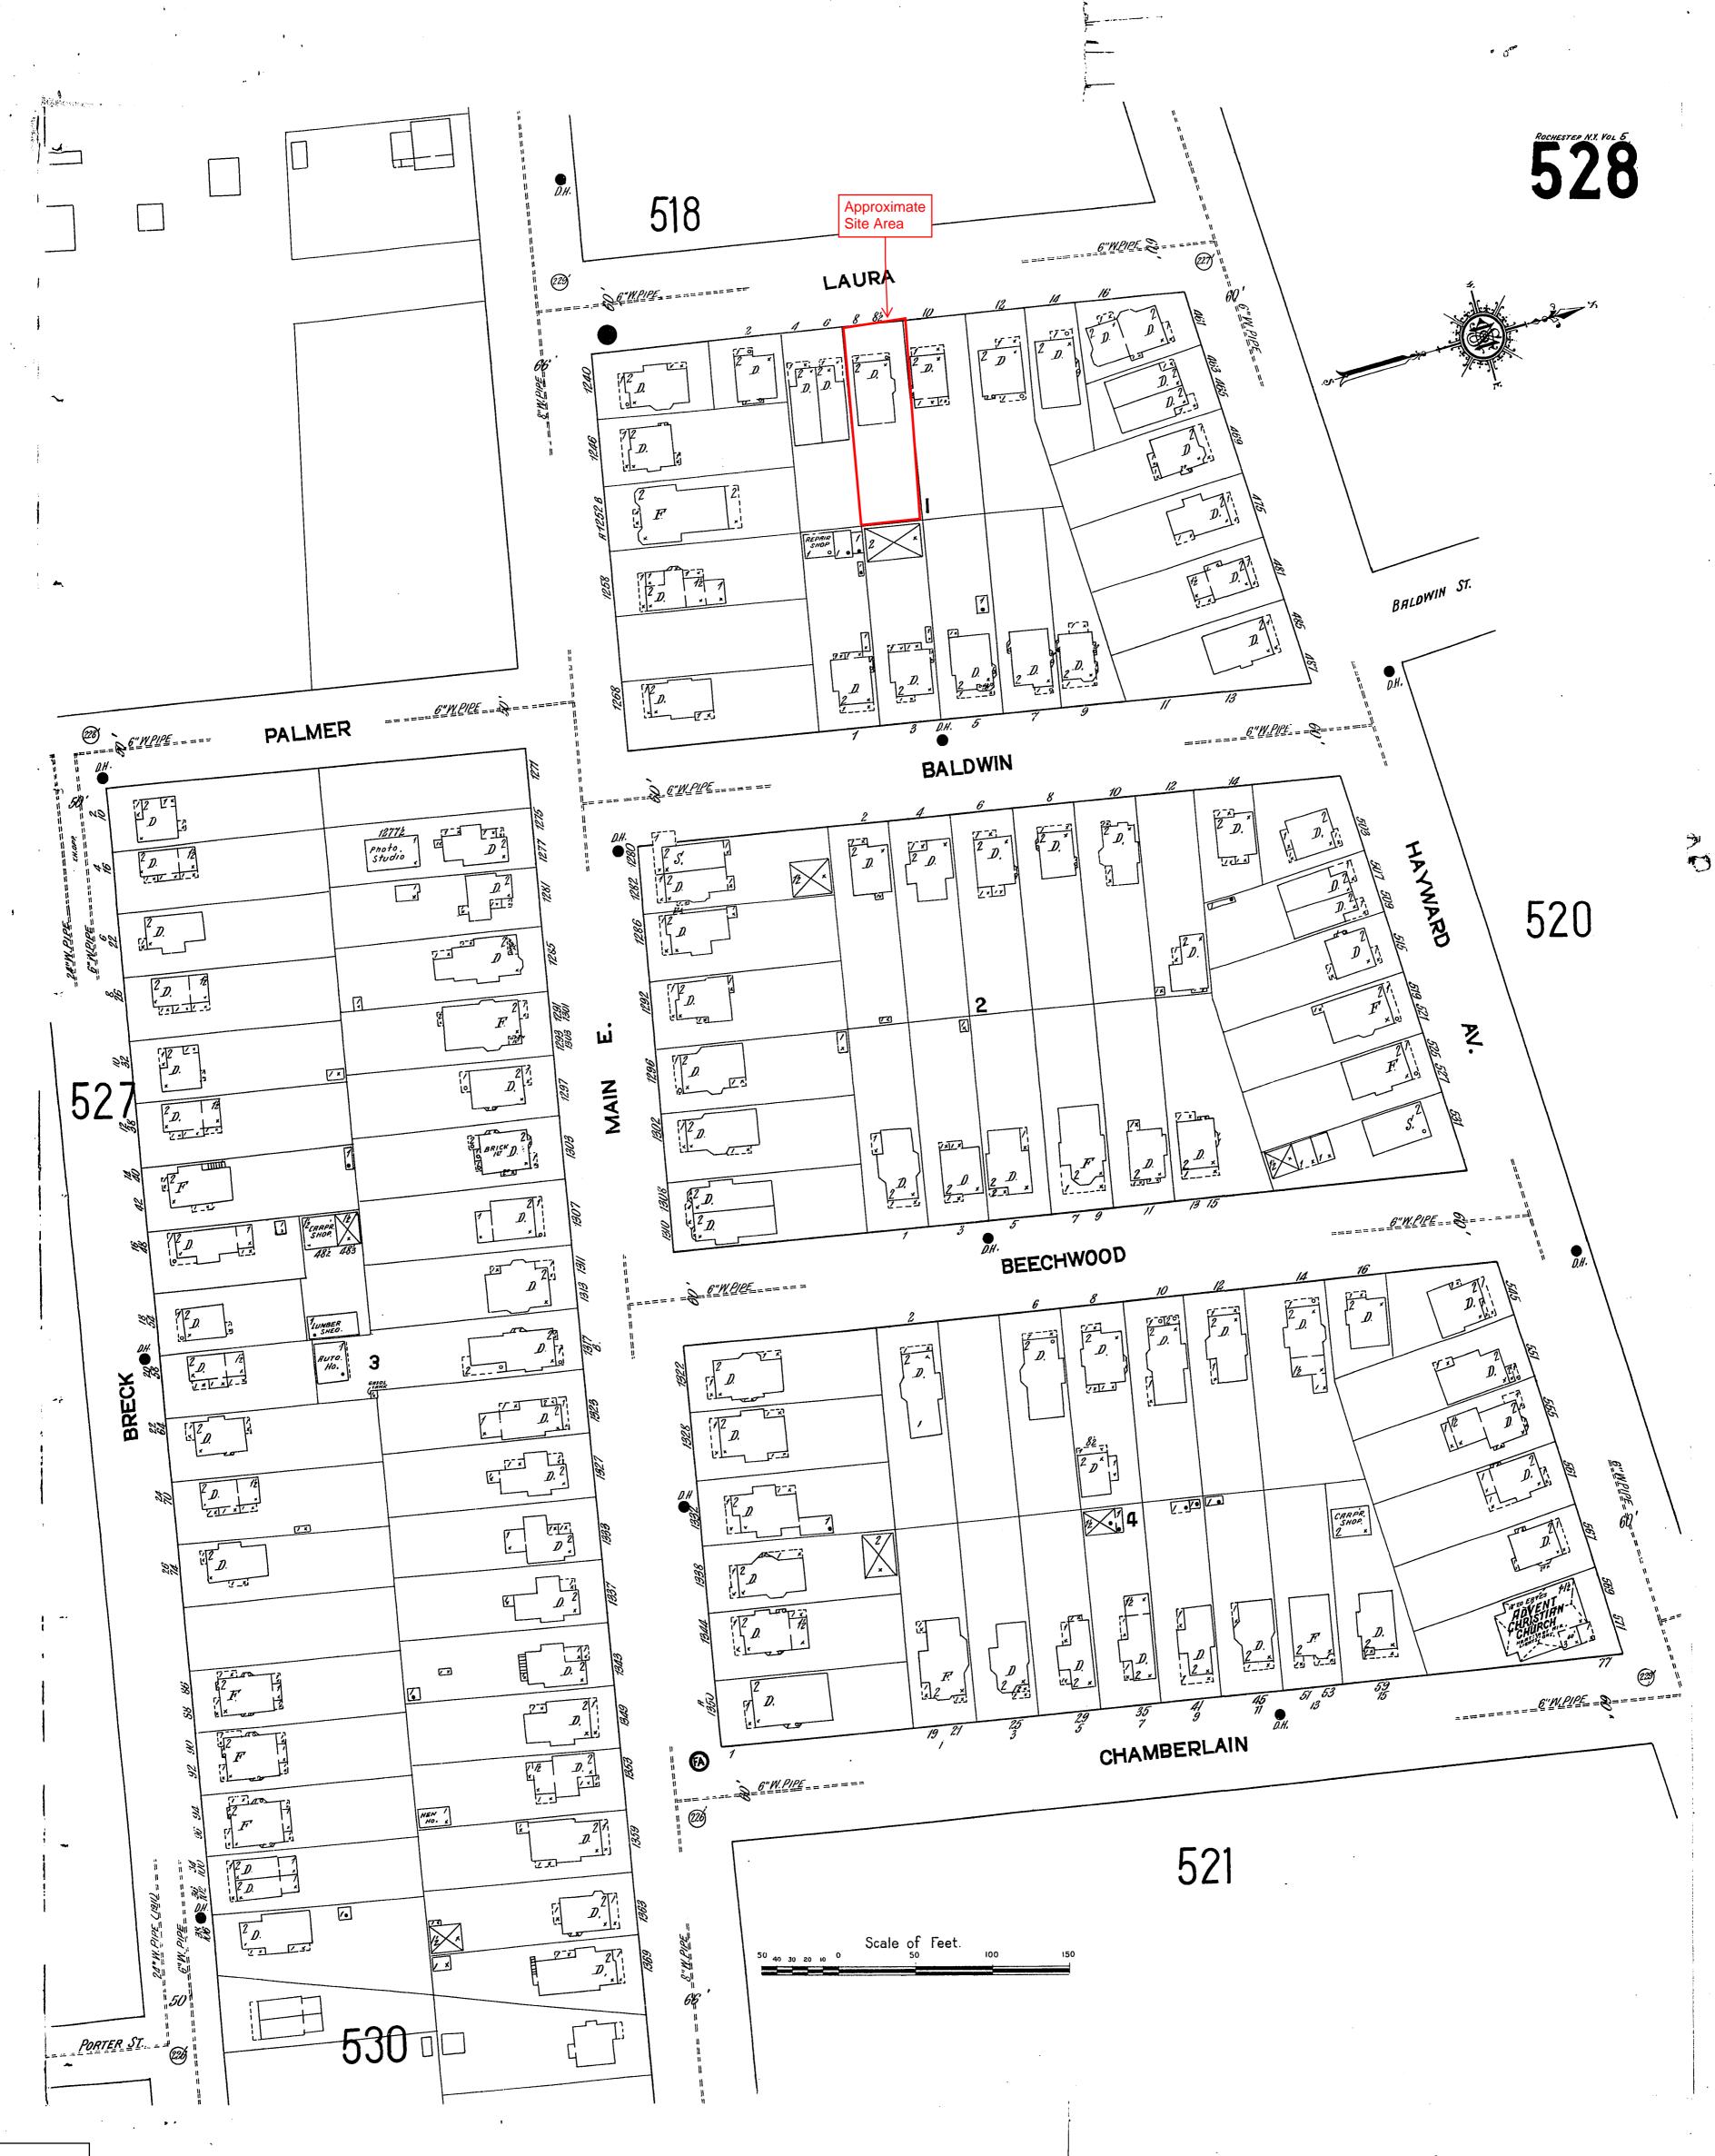

#### 5.5.1 Sanborn Fire Insurance Maps

The apparent usages of the Site and adjacent properties, as depicted by the Sanborn maps, are summarized in the table below.

| Apparent Address   | Date        | Apparent Usage(s)/Occupant(s)                     |
|--------------------|-------------|---------------------------------------------------|
| 8-8.5 Laura Street | 1912        | The Site appears developed with a residential     |
|                    |             | type structure. The northern, southern, and       |
|                    |             | western adjacent properties appear to be          |
|                    |             | residential in nature. The east adjacent property |
|                    |             | appears developed with a residential type         |
|                    |             | building and a small structure on the western     |
|                    |             | portion of the property, closest to the Site,     |
|                    |             | labelled "Repair Shop".                           |
|                    | 1938, 1950, | The Site appears developed with a residential     |
|                    | and 1971    | type structure and garage. Adjacent properties    |
|                    |             | appear developed residentially.                   |

Copies of the Sanborn maps are included in Appendix 2.

The review of readily available and reasonably ascertainable historical information has revealed the properties adjacent to the Site have been developed residentially. The southeast adjacent property appears to have been developed with a residential dwelling and a small structure on the property labelled "Repair Shop" in at least 1910. No additional

records of a repair shop on the adjacent property were obtained. Based on the lack of additional records identified associated with such repair shop, the lack of NYSDEC Spills associated with the property, and the apparent flow of groundwater to the northeast and away from the Site, there are no apparent RECs identified associated with the southeast adjacent property at this time.