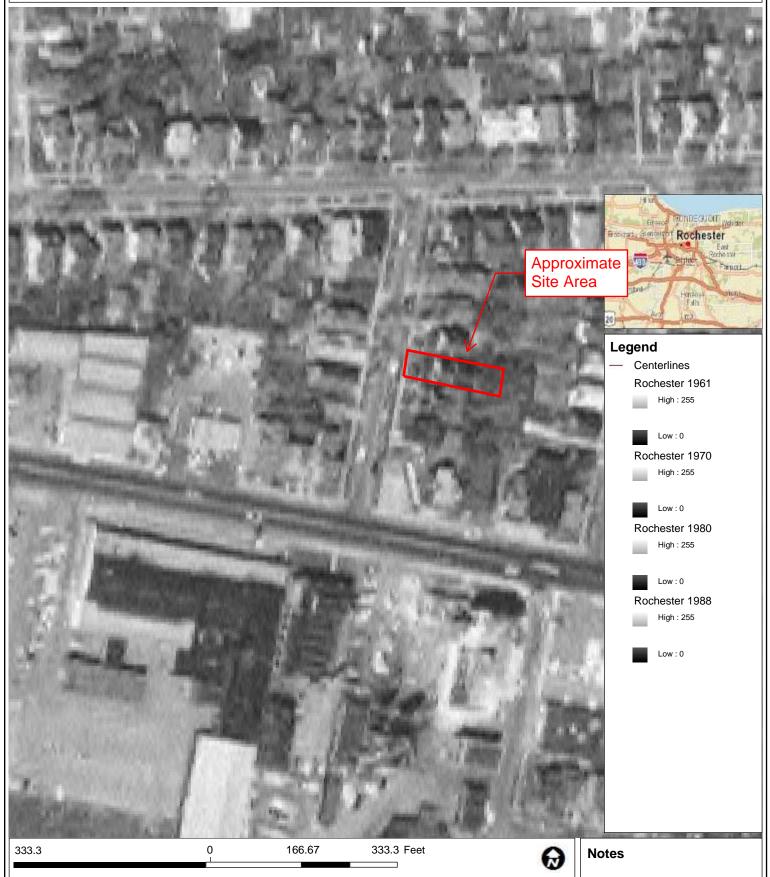

#### 5.5.2 *Aerial Photography*

The table below outlines observations of the Site and adjacent properties obtained from the review of aerial photographs.

| Date                             | Observations                                           |
|----------------------------------|--------------------------------------------------------|
| 1930, 1951, 1961, 1970, 1980,    | The Site and adjacent properties appear developed with |
| 1988, 1994, 2002, 2011, and 2015 | residential type structures.                           |

Copies of the aerial photographs are included in Appendix 3.