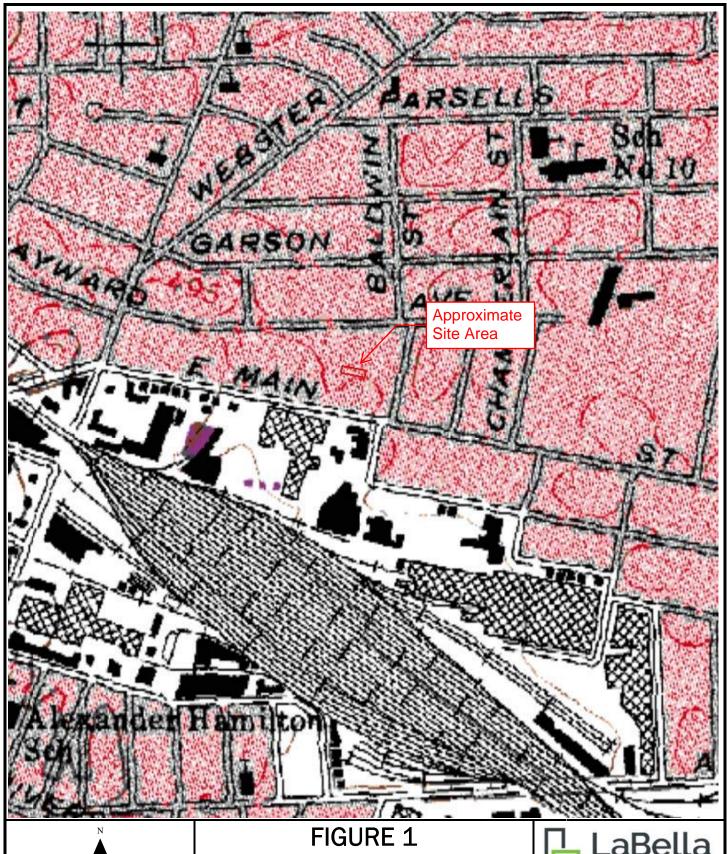

Figures & Photographs Appendices

LaBella Associates, D.P.C. (LaBella) has been contracted by the City of Rochester to perform an All Appropriate Inquiry (AAI) Phase I Environmental Site Assessment (ESA) report for 8-8.5 Laura Street, City of Rochester, Monroe County, New York, 14609, hereinafter referred to as the "Site".

#### 3.1 Site Location and Legal Description

The parcel that comprises the Site is outlined in the table below. Property boundaries for the purpose of this assessment were obtained from the Monroe County GIS website. A map depicting the tax parcel that comprises the Site is located in the Figures and Photographs Appendix of this report.