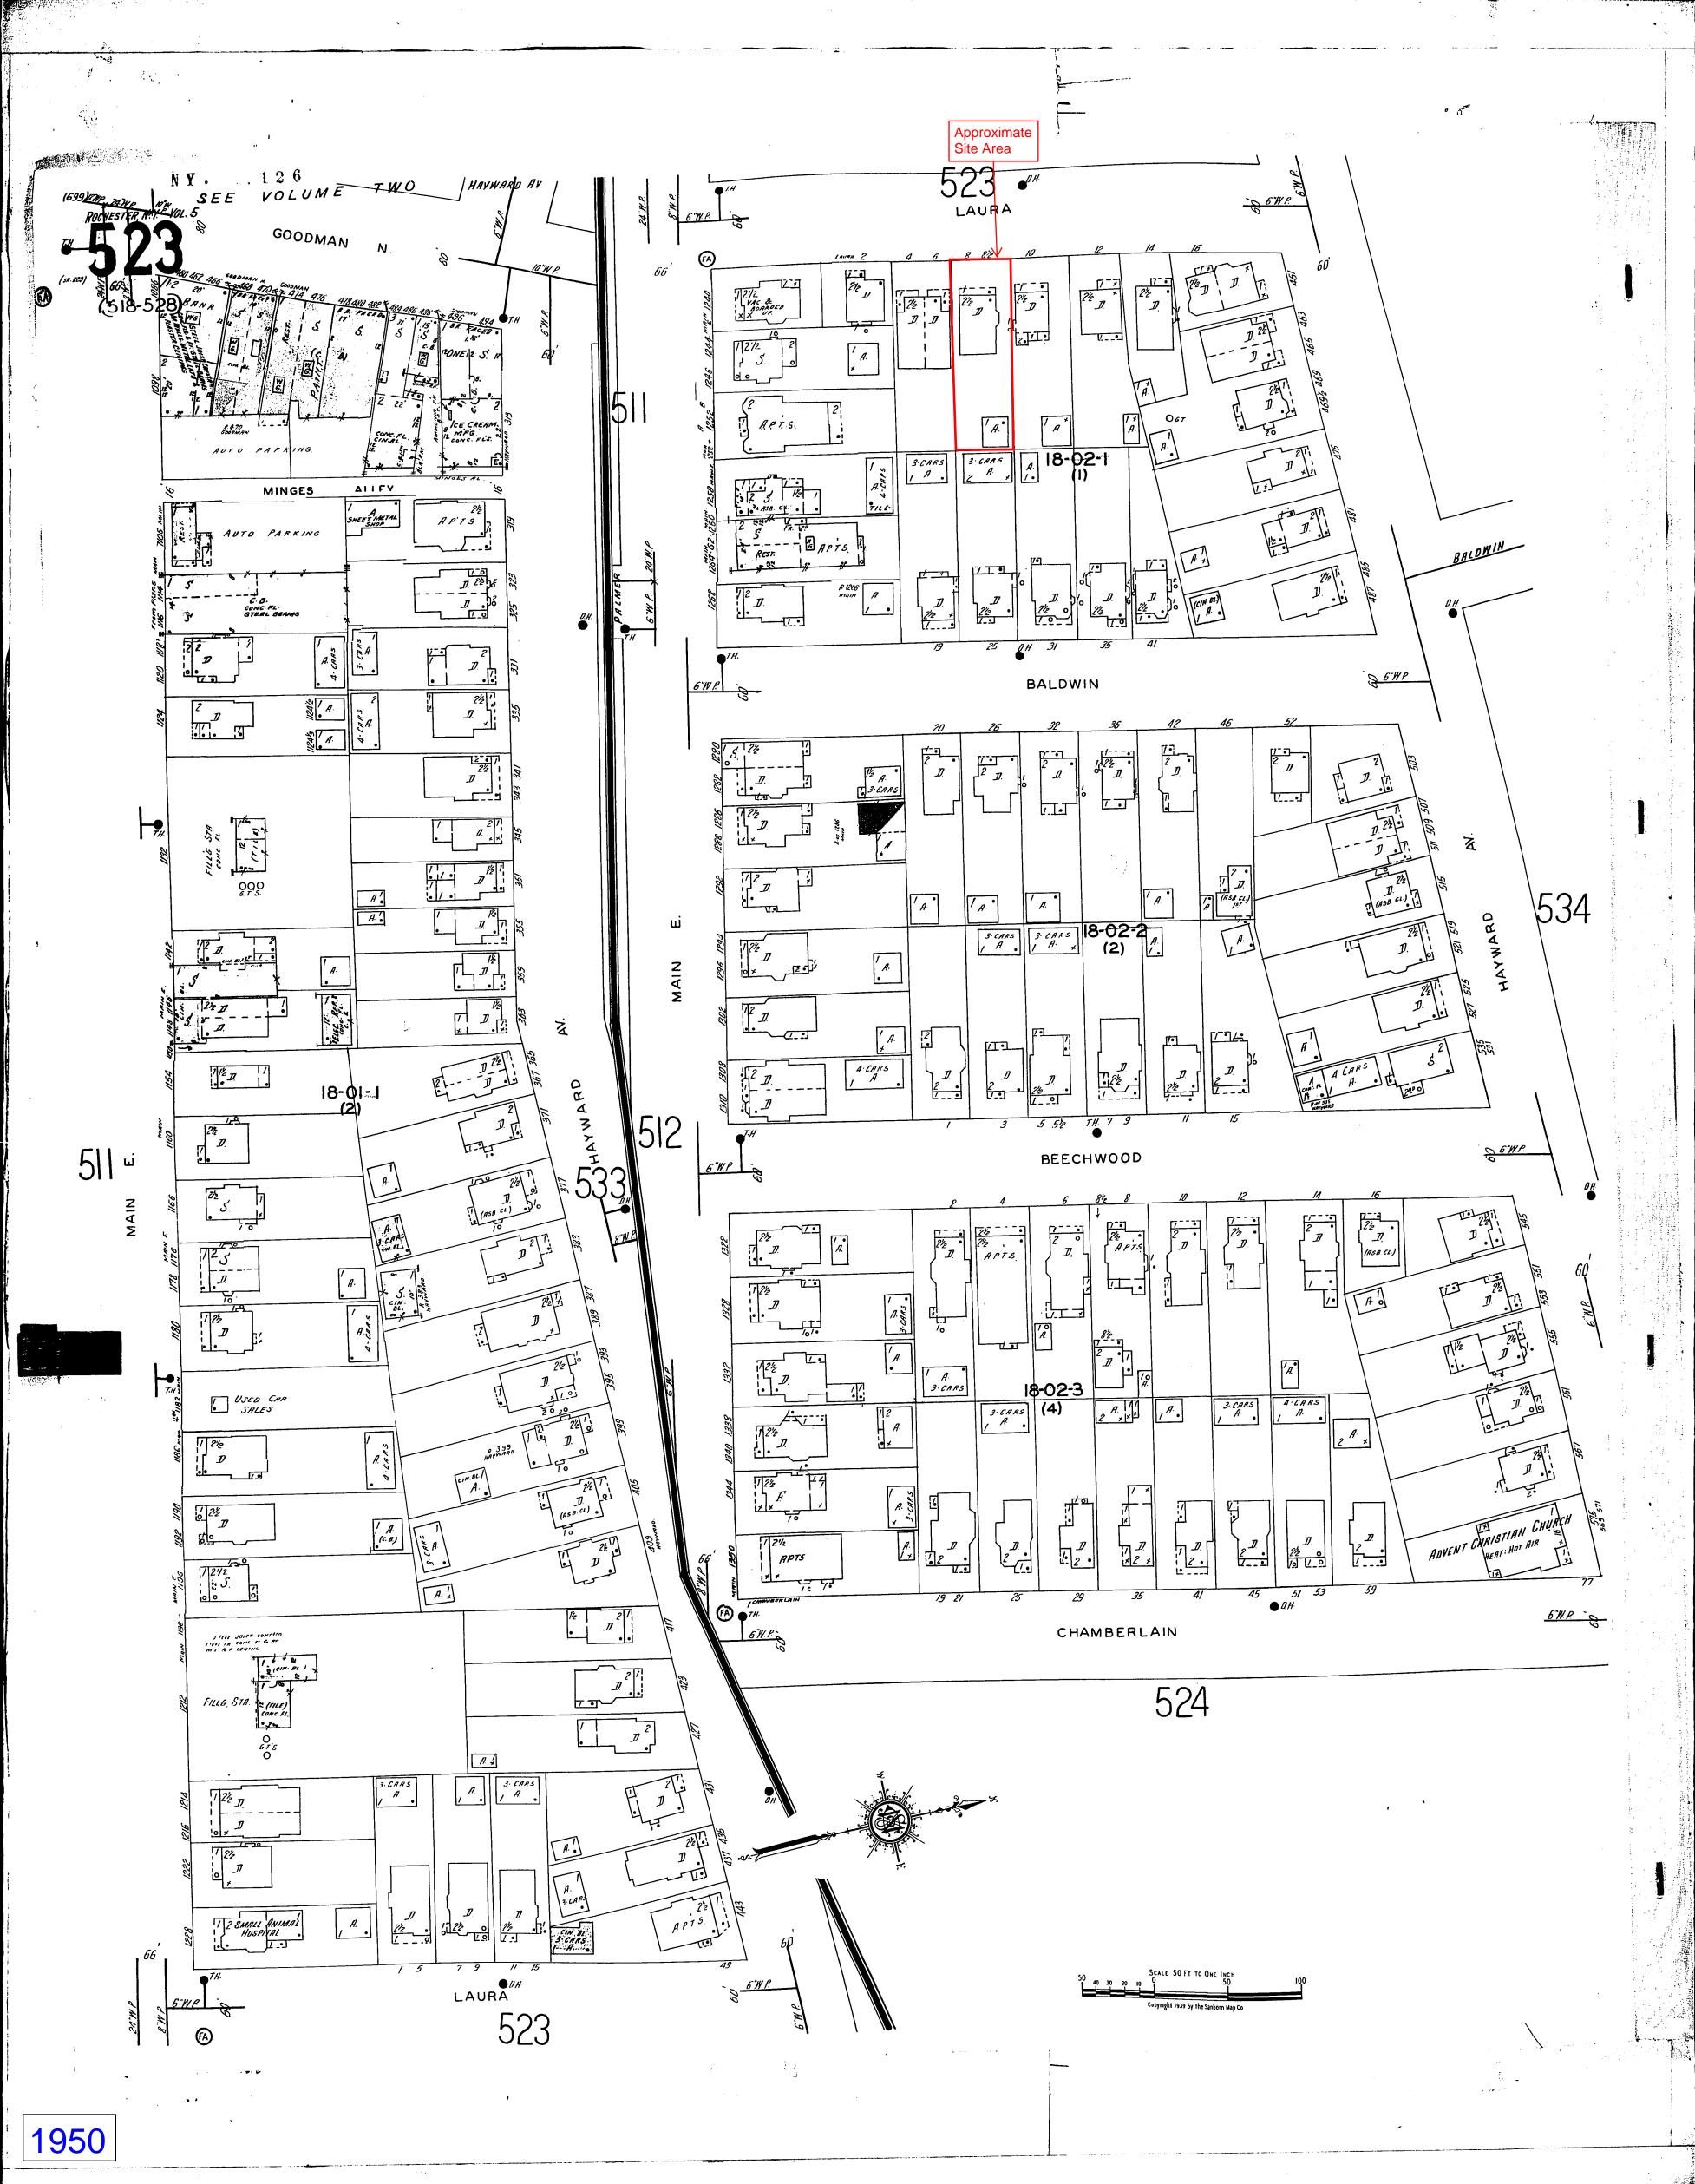

#### 5.5.1 Sanborn Fire Insurance Maps

The apparent usages of the Site and adjacent properties, as depicted by the Sanborn maps, are summarized in the table below.

| Apparent Address   | Date        | Apparent Usage(s)/Occupant(s)                     |
|--------------------|-------------|---------------------------------------------------|
| 8-8.5 Laura Street | 1912        | The Site appears developed with a residential     |
|                    |             | type structure. The northern, southern, and       |
|                    |             | western adjacent properties appear to be          |
|                    |             | residential in nature. The east adjacent property |
|                    |             | appears developed with a residential type         |
|                    |             | building and a small structure on the western     |
|                    |             | portion of the property, closest to the Site,     |
|                    |             | labelled "Repair Shop".                           |
|                    | 1938, 1950, | The Site appears developed with a residential     |
|                    | and 1971    | type structure and garage. Adjacent properties    |
|                    |             | appear developed residentially.                   |

Copies of the Sanborn maps are included in Appendix 2.

The review of readily available and reasonably ascertainable historical information has revealed the properties adjacent to the Site have been developed residentially. The southeast adjacent property appears to have been developed with a residential dwelling and a small structure on the property labelled "Repair Shop" in at least 1910. No additional

records of a repair shop on the adjacent property were obtained. Based on the lack of additional records identified associated with such repair shop, the lack of NYSDEC Spills associated with the property, and the apparent flow of groundwater to the northeast and away from the Site, there are no apparent RECs identified associated with the southeast adjacent property at this time.