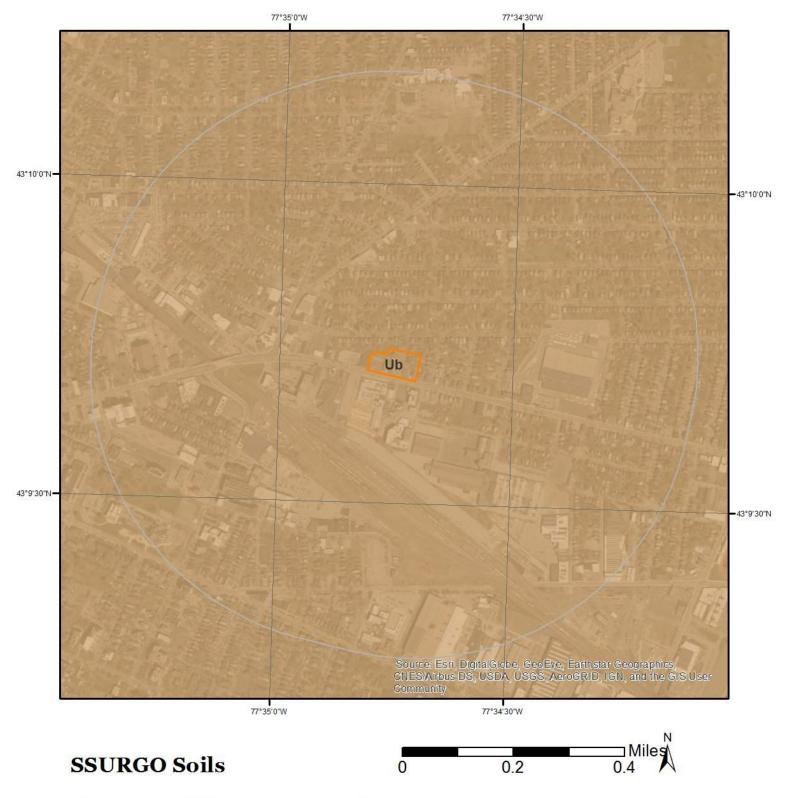

#### 3.2 Site and Vicinity Characteristics

The Site is located within an urban area. According to the 7.5-minute Rochester East, New York quadrangle USGS Map, the Site consists of generally level land. The USGS map indicates that the nearest water body is the Genesee River, located approximately 8,500 feet west of the Site. Based on interpretation of the USGS topographic map and the Generalized Groundwater Contour Map of Monroe County, groundwater flow at the Site appears to be to the northeast. According to information obtained from ERIS, soils at the Site consist mainly of Urban Land. Urban land consists of areas that have been so altered or obscured by urban works and structures that identification of the soils is not feasible. Urban land could include Historical Fill materials (e.g., ash, cinders, slag, etc.). Historic Fill materials are subject to NYSDEC Part 360 Regulation. Identification of Historic Fill Materials is beyond the scope of this assessment. A copy of the soil map is included in Appendix 6.