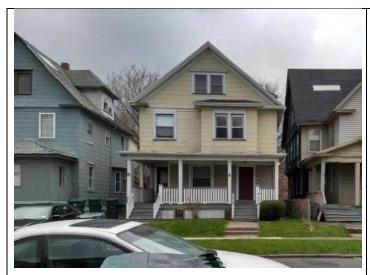

#### 3.0 SITE DESCRIPTION

The Site consists of approximately 0.12 acres of land, developed with a 2,238 square foot two-family residence (Site Building), which was constructed in 1920.

#### 3.4.1 Structures and Improvements

The Site is improved with one structure as detailed in the table below.

|                         | Structure     |
|-------------------------|---------------|
| Square Footage          | 2,238         |
| Foundation Type         | Full          |
| Number of Stories       | Two           |
| Construction Date       | 1920          |
| Current Use             | Residential   |
| Hereinafter referred to | Site Building |
| as                      | Site building |

#### 6.0 SITE RECONNAISSANCE

Conducted by: Ms. Alexandra Vitulano, Environmental Analyst

Date of site visit: April 25, 2018

Representative photographs from the site visit are included in the Figures and Photographs section of this report. In addition, observations discussed in this Section are outlined on Figure 3 in the Figures and Photographs section of this report. Site visit limitations are outlined in Section 2.5 above. Copies of the field notes taken during the site visit are included in Appendix 4.