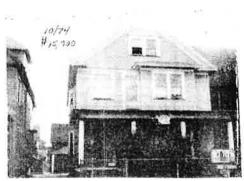

#### 6.0 SITE RECONNAISSANCE

Conducted by: Ms. Alexandra Vitulano, Environmental Analyst

Date of site visit: April 25, 2018

Representative photographs from the site visit are included in the Figures and Photographs section of this report. In addition, observations discussed in this Section are outlined on Figure 3 in the Figures and Photographs section of this report. Site visit limitations are outlined in Section 2.5 above. Copies of the field notes taken during the site visit are included in Appendix 4.

#### 3.0 SITE DESCRIPTION

The Site consists of approximately 0.12 acres of land, developed with a 2,238 square foot two-family residence (Site Building), which was constructed in 1920.