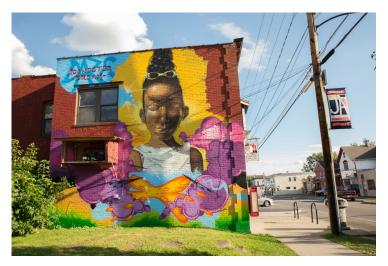

## **Physical Characteristics – Public Art**

Daze in collaboration with FUA Krew, 2015, "Rochester Dream" at 646 Joseph Ave and on Joseph Ave Express. (Wall\Therapy) LNY, 2013, creates drawings and murals that question politics, injustice and public identity by often making visible the stories of those who are invisible to the cities he works in, at 847 Joseph Ave–(Wall\Therapy)