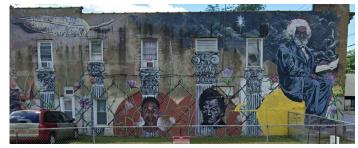

Brittany Williams, 2015, "portrait of a young woman in profile, whose mind splits open to reveal petal flowers flowing from her mind" at 488 Joseph Ave (Wall\Therapy)

Chloe Smith, 2024, a memorial tribute to Edgar SantaCruz, a beloved community member who was struck and killed, along with his dog, by a hit-and-run driver in December 2022, on Lincoln Branch Library at 851 Joseph Avenue (Rochester Democrat & Chronicle)