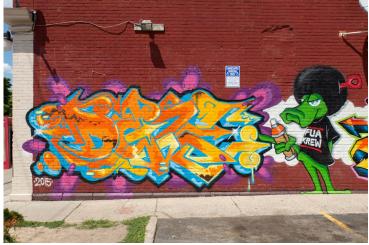

## **Physical Characteristics – Public Art**

Daze in collaboration with FUA Krew, 2015, "Rochester Dream" at 646 Joseph Ave and on Joseph Ave Express. (Wall\Therapy) LNY, 2013, creates drawings and murals that question politics, injustice and public identity by often making visible the stories of those who are invisible to the cities he works in, at 847 Joseph Ave–(Wall\Therapy)