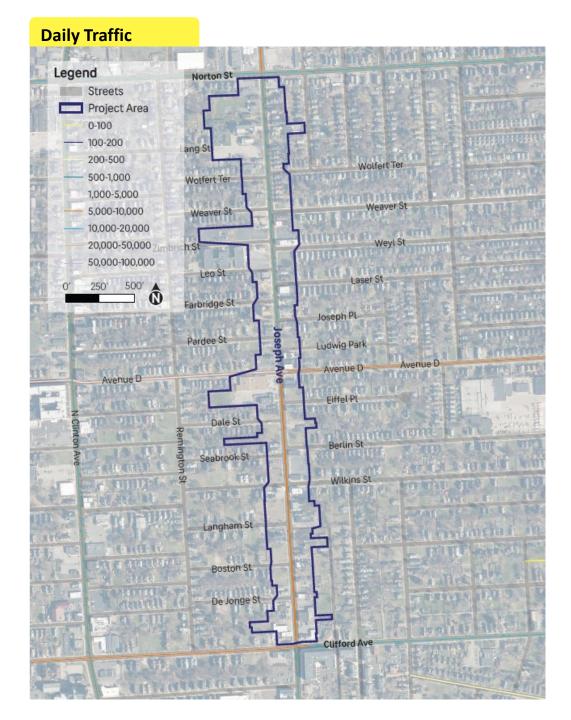

## **Traffic Operations**

- Traffic volumes
- Traffic speeds
- Vehicular patterns
- Transit patterns
- Crash data
- Levels of service