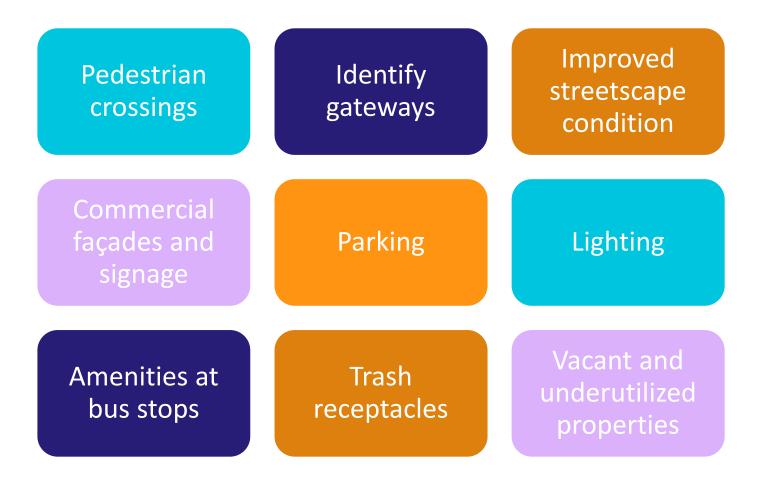

#### **Outside of the Roadway**

- Setbacks
- Building frontage
- Streetscape amenities
- Signage
- Sidewalks and pedestrian facilities
- Transit shelters and stops
- Building and amenity conditions
- Safety

#### Of the Roadway

- Right of way
- Lane widths
- On-street parking
- Crosswalks
- Curb ramps
- ADA compliance
- Bicycle facilities
- Intersection conditions

What planned or proposed streetscape projects may overlap with the project area?