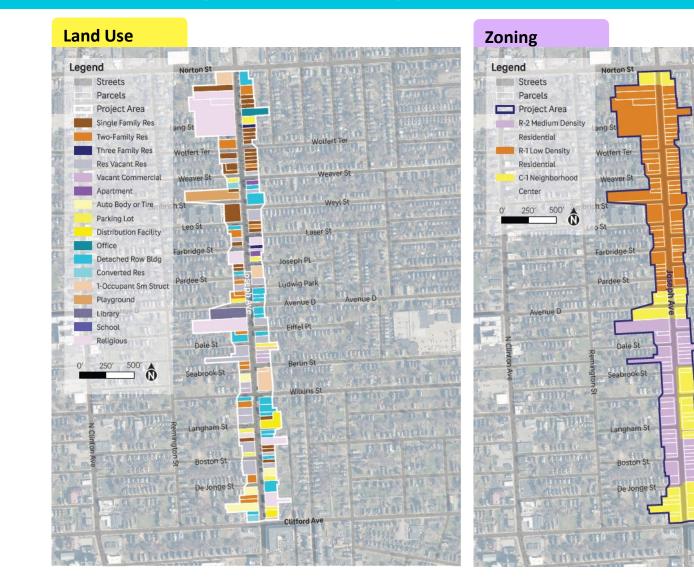

## Land Use and Regulatory Framework

- Existing land use patterns
- Destinations
- Recreation facilities
- Vacant lands
- Ownership patterns
- Existing zoning
- Proposed placemaking character areas

Joseph Pl