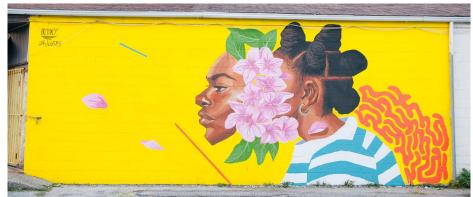

Brittany Williams, 2015, "portrait of a young woman in profile, whose mind splits open to reveal petal flowers flowing from her mind" at 488 Joseph Ave (Wall\Therapy)

Chloe Smith, 2024, a memorial tribute to Edgar SantaCruz, a beloved community member who was struck and killed, along with his dog, by a hit-and-run driver in December 2022, on Lincoln Branch Library at 851 Joseph Avenue (Rochester Democrat & Chronicle)