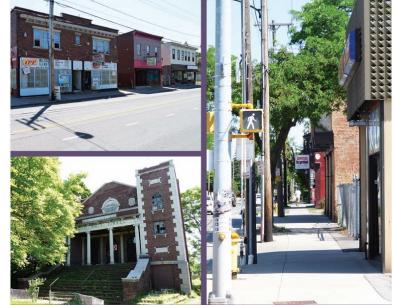

## **Physical Characteristics**

#### **Outside of the Roadway**

- Setbacks
- Building frontage
- Streetscape amenities
- Signage
- Sidewalks and pedestrian facilities
- Transit shelters and stops
- Building and amenity conditions
- Safety

#### Of the Roadway

- Right of way
- Lane widths
- On-street parking
- Crosswalks
- Curb ramps
- ADA compliance
- Bicycle facilities
- Intersection conditions

What planned or proposed streetscape projects may overlap with the project area?