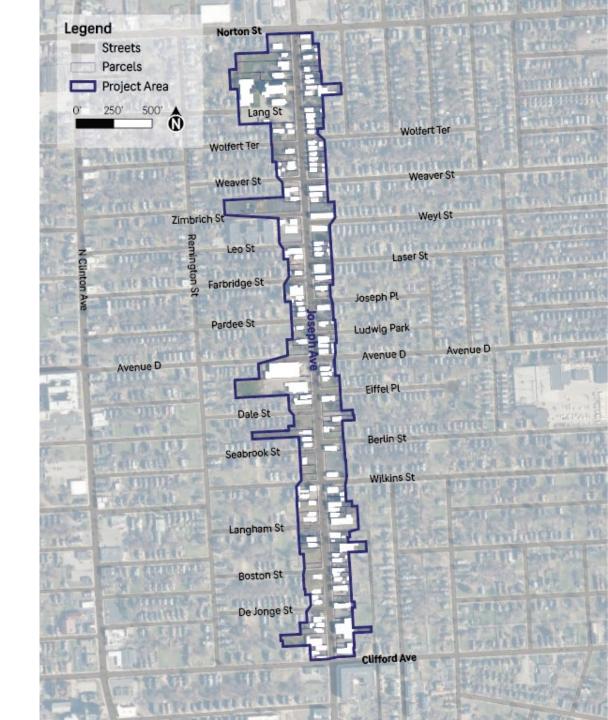

## **Study Area**

- Joseph Avenue between Norton Steet (north) and Clifford Avenue (south) for a total length of 0.8 miles
- Along the Joseph Avenue roadway and along the east and west side of the roadway