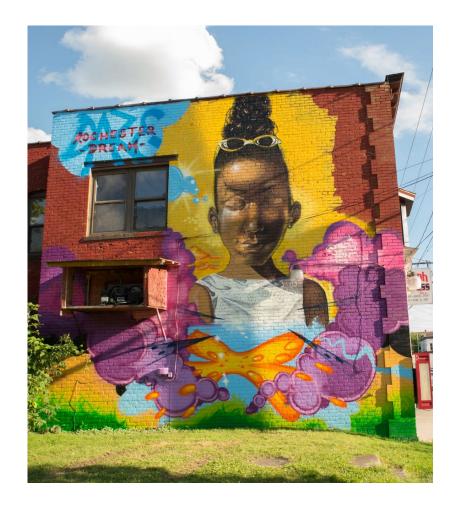

## **Physical Characteristics – Public Art**

Daze in collaboration with FUA Krew, 2015, "Rochester Dream" at 646 Joseph Ave and on Joseph Ave Express. (Wall\Therapy) LNY, 2013, creates drawings and murals that question politics, injustice and public identity by often making visible the stories of those who are invisible to the cities he works in, at 847 Joseph Ave–(Wall\Therapy)