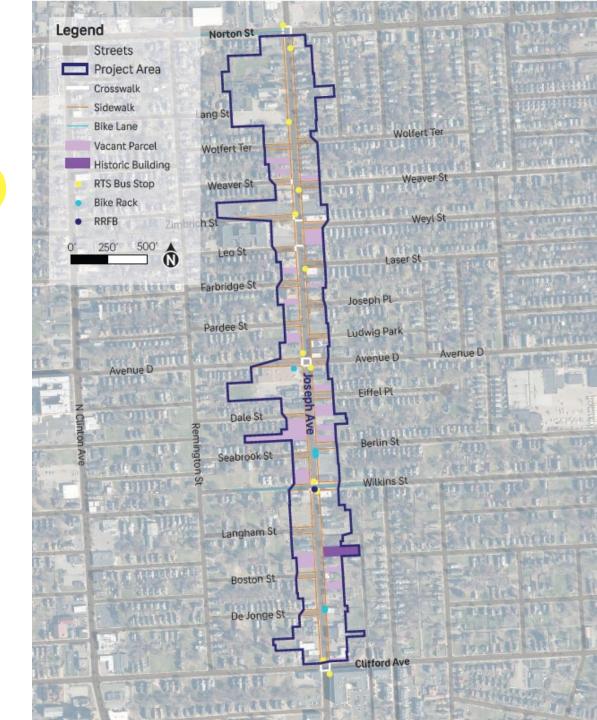

## **Physical Characteristics**

#### **Outside of the Roadway**

- Setbacks
- Building frontage
- Streetscape amenities
- Signage
- Sidewalks and pedestrian facilities
- Transit shelters and stops
- Building and amenity conditions
- Safety

#### Of the Roadway

- Right of way
- Lane widths
- On-street parking
- Crosswalks
- Curb ramps
- ADA compliance
- Bicycle facilities
- Intersection conditions

What planned or proposed streetscape projects may overlap with the project area?

## Multimodal Accessibility

- Pedestrian and bicycle amenities
- Safety
- Convenience
- Programming