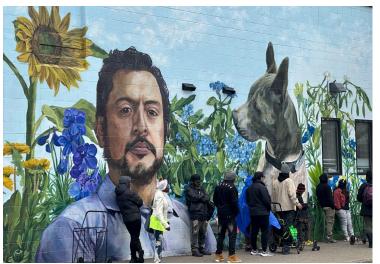

Brittany Williams, 2015, "portrait of a young woman in profile, whose mind splits open to reveal petal flowers flowing from her mind" at 488 Joseph Ave (Wall\Therapy)

Chloe Smith, 2024, a memorial tribute to Edgar SantaCruz, a beloved community member who was struck and killed, along with his dog, by a hit-and-run driver in December 2022, on Lincoln Branch Library at 851 Joseph Avenue (Rochester Democrat & Chronicle)