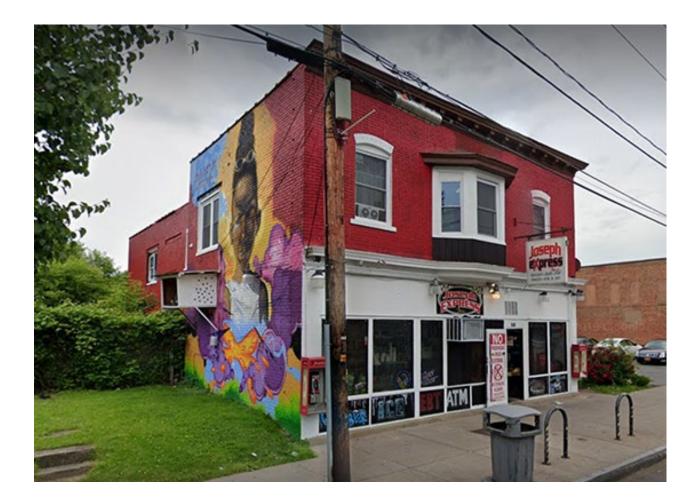

## **Physical Characteristics – Public Art**

Daze in collaboration with FUA Krew, 2015, "Rochester Dream" at 646 Joseph Ave and on Joseph Ave Express. (Wall\Therapy) LNY, 2013, creates drawings and murals that question politics, injustice and public identity by often making visible the stories of those who are invisible to the cities he works in, at 847 Joseph Ave–(Wall\Therapy)