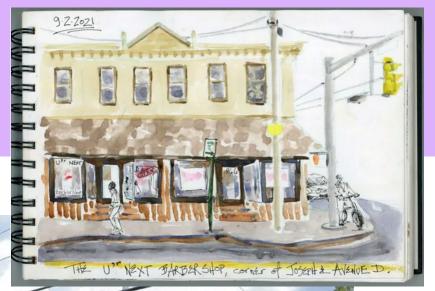

## Walking Tour Agenda

Over the course of 45 minutes, our PAC will walk around the southern portion of the corridor and visit key locations:

- 1. Blackbox Theater
- 2. Future Arts & Cultural Alliance Building
- 3. Joseph Ave Express
- 4. Clifford Ave Intersection
- 5. Vacant Properties
- 6. Wilkins St Intersection
- 7. Lincoln Branch Library
- 8. Ave D Intersection
- 9. MUSE Project