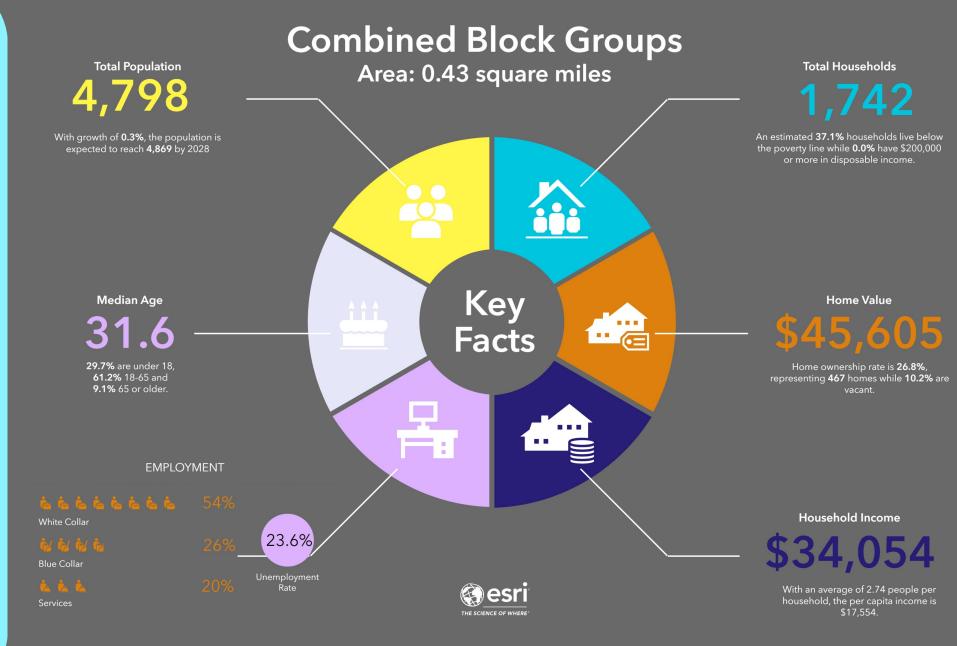

## Market Trends

- General market conditions
- Socio-economic characteristics
- Proposed development projects and investments

Source: This infographic contains data provided by Esri (2024, 2029), ACS (2018-2022).